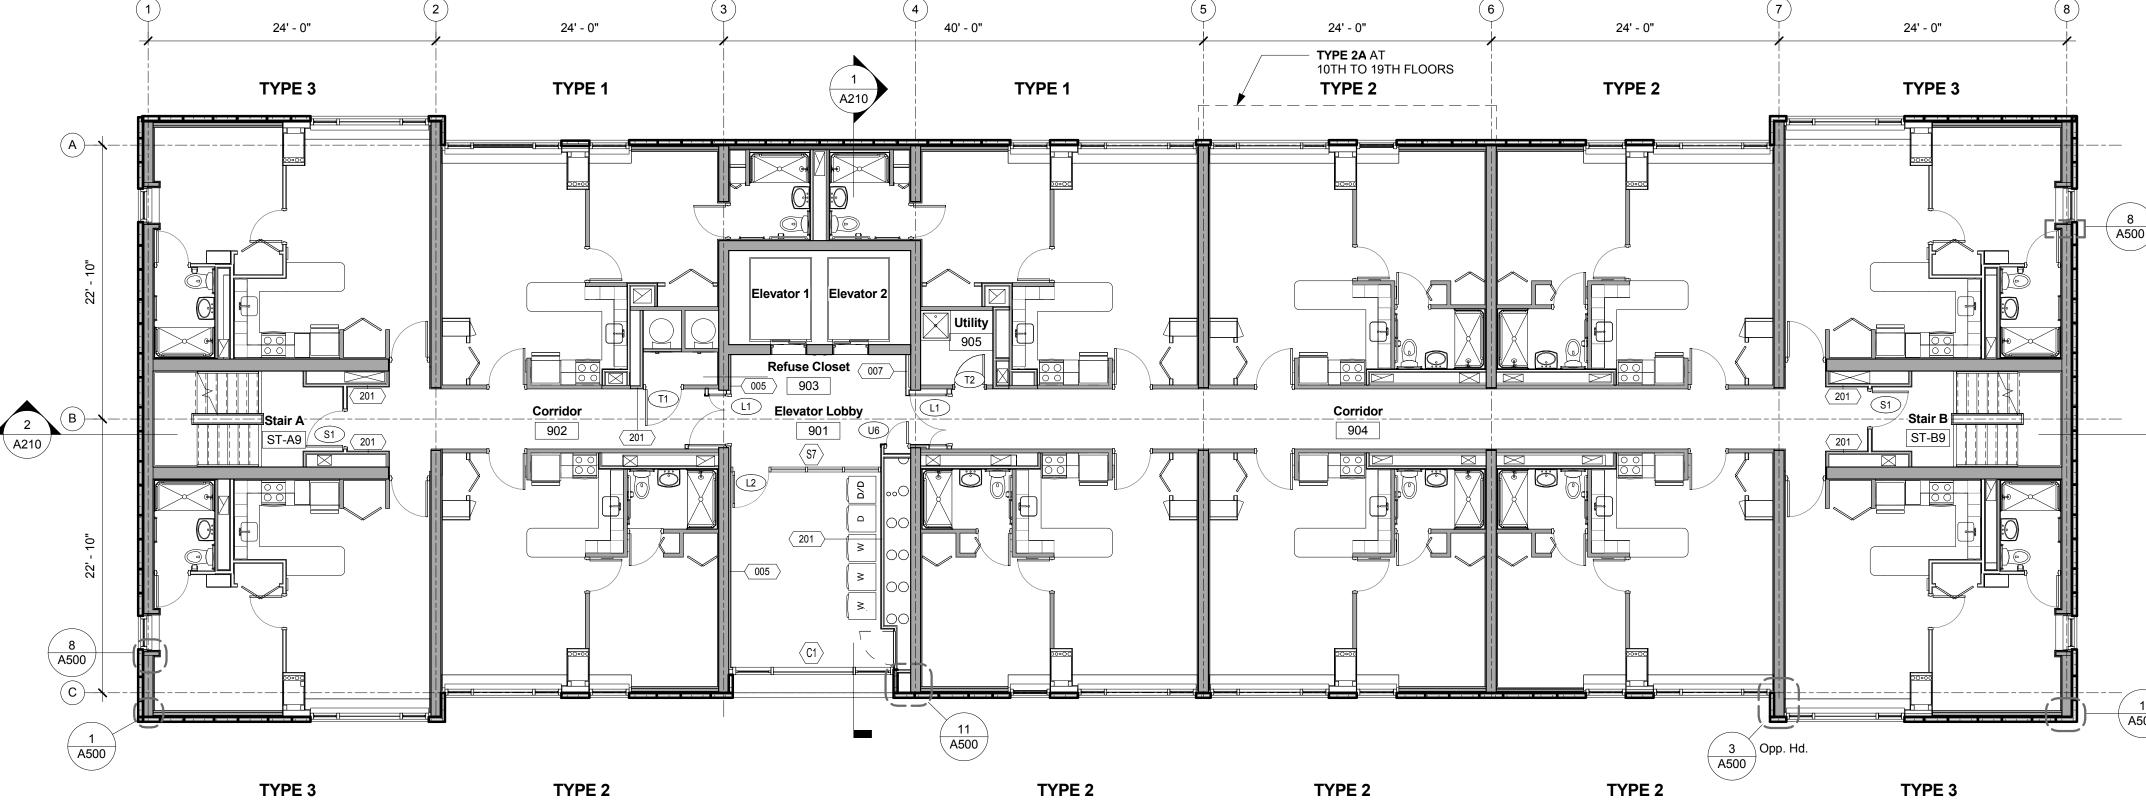

**ISSUED FOR:** 

**SPECIAL PERMIT APPLICATION** 

DRAWING TITLE

1st Floor Plan

DRAWING INFORMATION

OCTOBER 14, 2015 DATE OF ISSUE SPECIAL PERMIT APPLICATION

DESCRIPTION As indicated

DRAWN BY PROJECT# FILE NAME

DRAWING NUMBER

**GENERAL NOTES** 

1. WHERE EXISTING FINISH SURFACE IS TO REMAIN, REPAIR & PATCH ALL LOCATIONS ASSOCIATED WITH DEMOLITION & REMOVAL OF ADJACENT FINISHES, FRAMING, FASTENERS, ETC...

2. PROTECT ALL MATERIALS, DOORS/FRAMES, FINISHES THAT ARE TO REMAIN AT COMPLETION.

3. REFER TO A010 & A011 FOR PARTITION TYPES, TYPICAL PENETRATION & FIREPROOFING DETAILS.

4. REFER TO A600 FOR DOOR & FRAME SCHEDULE.

5. APARTMENT UNIT DOOR TAGS INDICATED ON ENLARGED UNIT PLANS A401 THROUGH A410

6. REFER TO A610 THROUGH A612 FOR WINDOW, CURTAINWALL & STOREFRONT INFORMATION.

7. REFER TO A700 FOR FINISH SCHEDULE & COORDINATE ASSEMBLY INSTALLATIONS AS REQUIRED FOR FINISHES.

8. REFER TO KEY LEGEND FOR ENLARGED PLANS OF 1ST & 2ND FLOORS

9. REFER TO PHASING PLANS FOR PROJECT SEQUENCING

10. REFER TO A450 FOR STAIR PLANS & DETAILS

Frank J. **Manning** 

PROJECT NAME

ARCHITECT

300 A Street

Boston, MA 02210

617 350-0450 Tel 617 350-0215 Fax