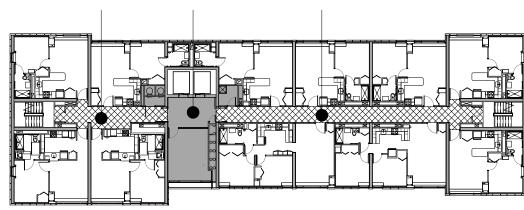

### **GENERAL DEMOLITION NOTES**

Demolition Keynotes

Remove all floor finishes in their entirety down to the original deck, including but not limited to cermaic tile, vinyl composition tile, sheet flooring, mastic & adhesives,

Remove windows, storefront, curtainwall & louvers, including but not limited to window, louver, sub sill, blocking & shims, fasteners, sealant, backer rod & flashing.

Remove pavers, including but not limited to all underlayment, pedestal or support blocking, paver field perimeter trim, waterproofing, etc down to existing concrete.

Remove portion of concrete wall. Refer to Structural drawings for removal information. Coordinate with drawing D300 and Architecturals for dimensions. Sawcut

Remove outside run handrails at Stairs A & B in their entirety, including but not limited to pipe, brackets, fasteners, sealant. Patch holes in walls where fasteners have

Remove interior stair in its entirety, including but not limited to structural support framing, stringer, treads & risers, handrail/guardrail, finishes, fasteners. Remove lift in its entirety, including but not limited to lift body, power supply connection, foundation, framing, suspended pit assembly & finishes.

Remove asbestos fin panel in its entirety, including but not limited to panel, fasteners, brackets, sealant. Refer to Hazardous Materials specifications.

Remove entire partition; including but not limited to gypsum board, studs, CMU, concrete, fasteners, finishes, building utilities within partition.

Remove guardrail/handrail in its entirety, including but not limited to guardrail, handrails, fasteners, and precast concrete panels at balconies.

Remove door & frame in its entirety, including but not limited to door, frame, sidelight / glass, anchors, fasteners, finishes, hardware.

Remove all plumbing fixtures in their entirety, including but not limited to fixture body, fasteners, supply & waste connections.

Remove cored asbestos panel. Refer to Hazardous Materials specifications. Remove in full panels to provide opening required.

Remove metal siding, flashing, framing and sealants in locations indicated. Threaded rod fasteners to remain.

Cut existing floor for 24" diameter chute installation. Refer to A417 for layout information.

Remove Cementious Soffit Material and Related Framing.

Remove gypsum wall board and finishes from existing furring wall; channels and insulation, are to remain.

underlayment. Typical for Project in all areas.

Key

1. WHERE EXISTING FINISH SURFACE IS TO REMAIN, REPAIR & PATCH ALL LOCATIONS ASSOCIATED WITH DEMOLITION & REMOVAL OF ADJACENT FINISHES, FRAMING, FASTENERS, ETC...

2. PROTECT ALL MATERIALS, DOORS/FRAMES, FINISHES THAT ARE TO

3. ALL ITEMS SLATED FOR REMOVAL ARE SHOWN DASHED. DEMOLITION

5. ADDITIONAL DEMOLITION INFORMATION SPECIFIC TO TRADE IS

IDENTIFIED WITHIN SITE, STRUCTURAL, MECHANICAL, PLUMBING,

6. WORK AREAS & SPACES AVAILABLE TO TENANTS TO BE CLEANED

EXISTING FLOORING IN ALL WORK AREAS TO BE REMOVED DOWN TO THE CONCRETE DECK. REMOVALS TO INCLUDE BUT NOT LIMITED TO VINYL COMPOSITION TILE, CARPET, SHEET FLOORING, CERMAIC TILE, TRANSITIONS, ADHESIVES & MASTICS, UNDERLAYMENT, MORTAR

FLOORS

REMAIN AT COMPLETION.

KEYNOTE TAGS INDICATE TYPICAL REMOVALS.

4. REFER TO PHASING PLANS FOR PROJECT SEQUENCING.

**ELECTRICAL & FIRE PROTECTION DRAWINGS.** 

REFER TO A400 ENLARGED PLAN SERIES FOR DEMOLITION SPECIFIC TO EXISTING UNITS. UNIT TYPES 6, 9 & 10 ARE NEW & THE DEMO FOR THOSE INSTANCES IS ON D102.

BEDDING.

9. REFER TO D202 FOR ENLARGED DEMOLITION ELEVATIONS OF LOWER

**ARCHITECT** 

Bargmann Hendrie + Archetype, Inc. 300 A Street Boston, MA 02210 617 350-0450 Tel 617 350-0215 Fax www.bhplus.com