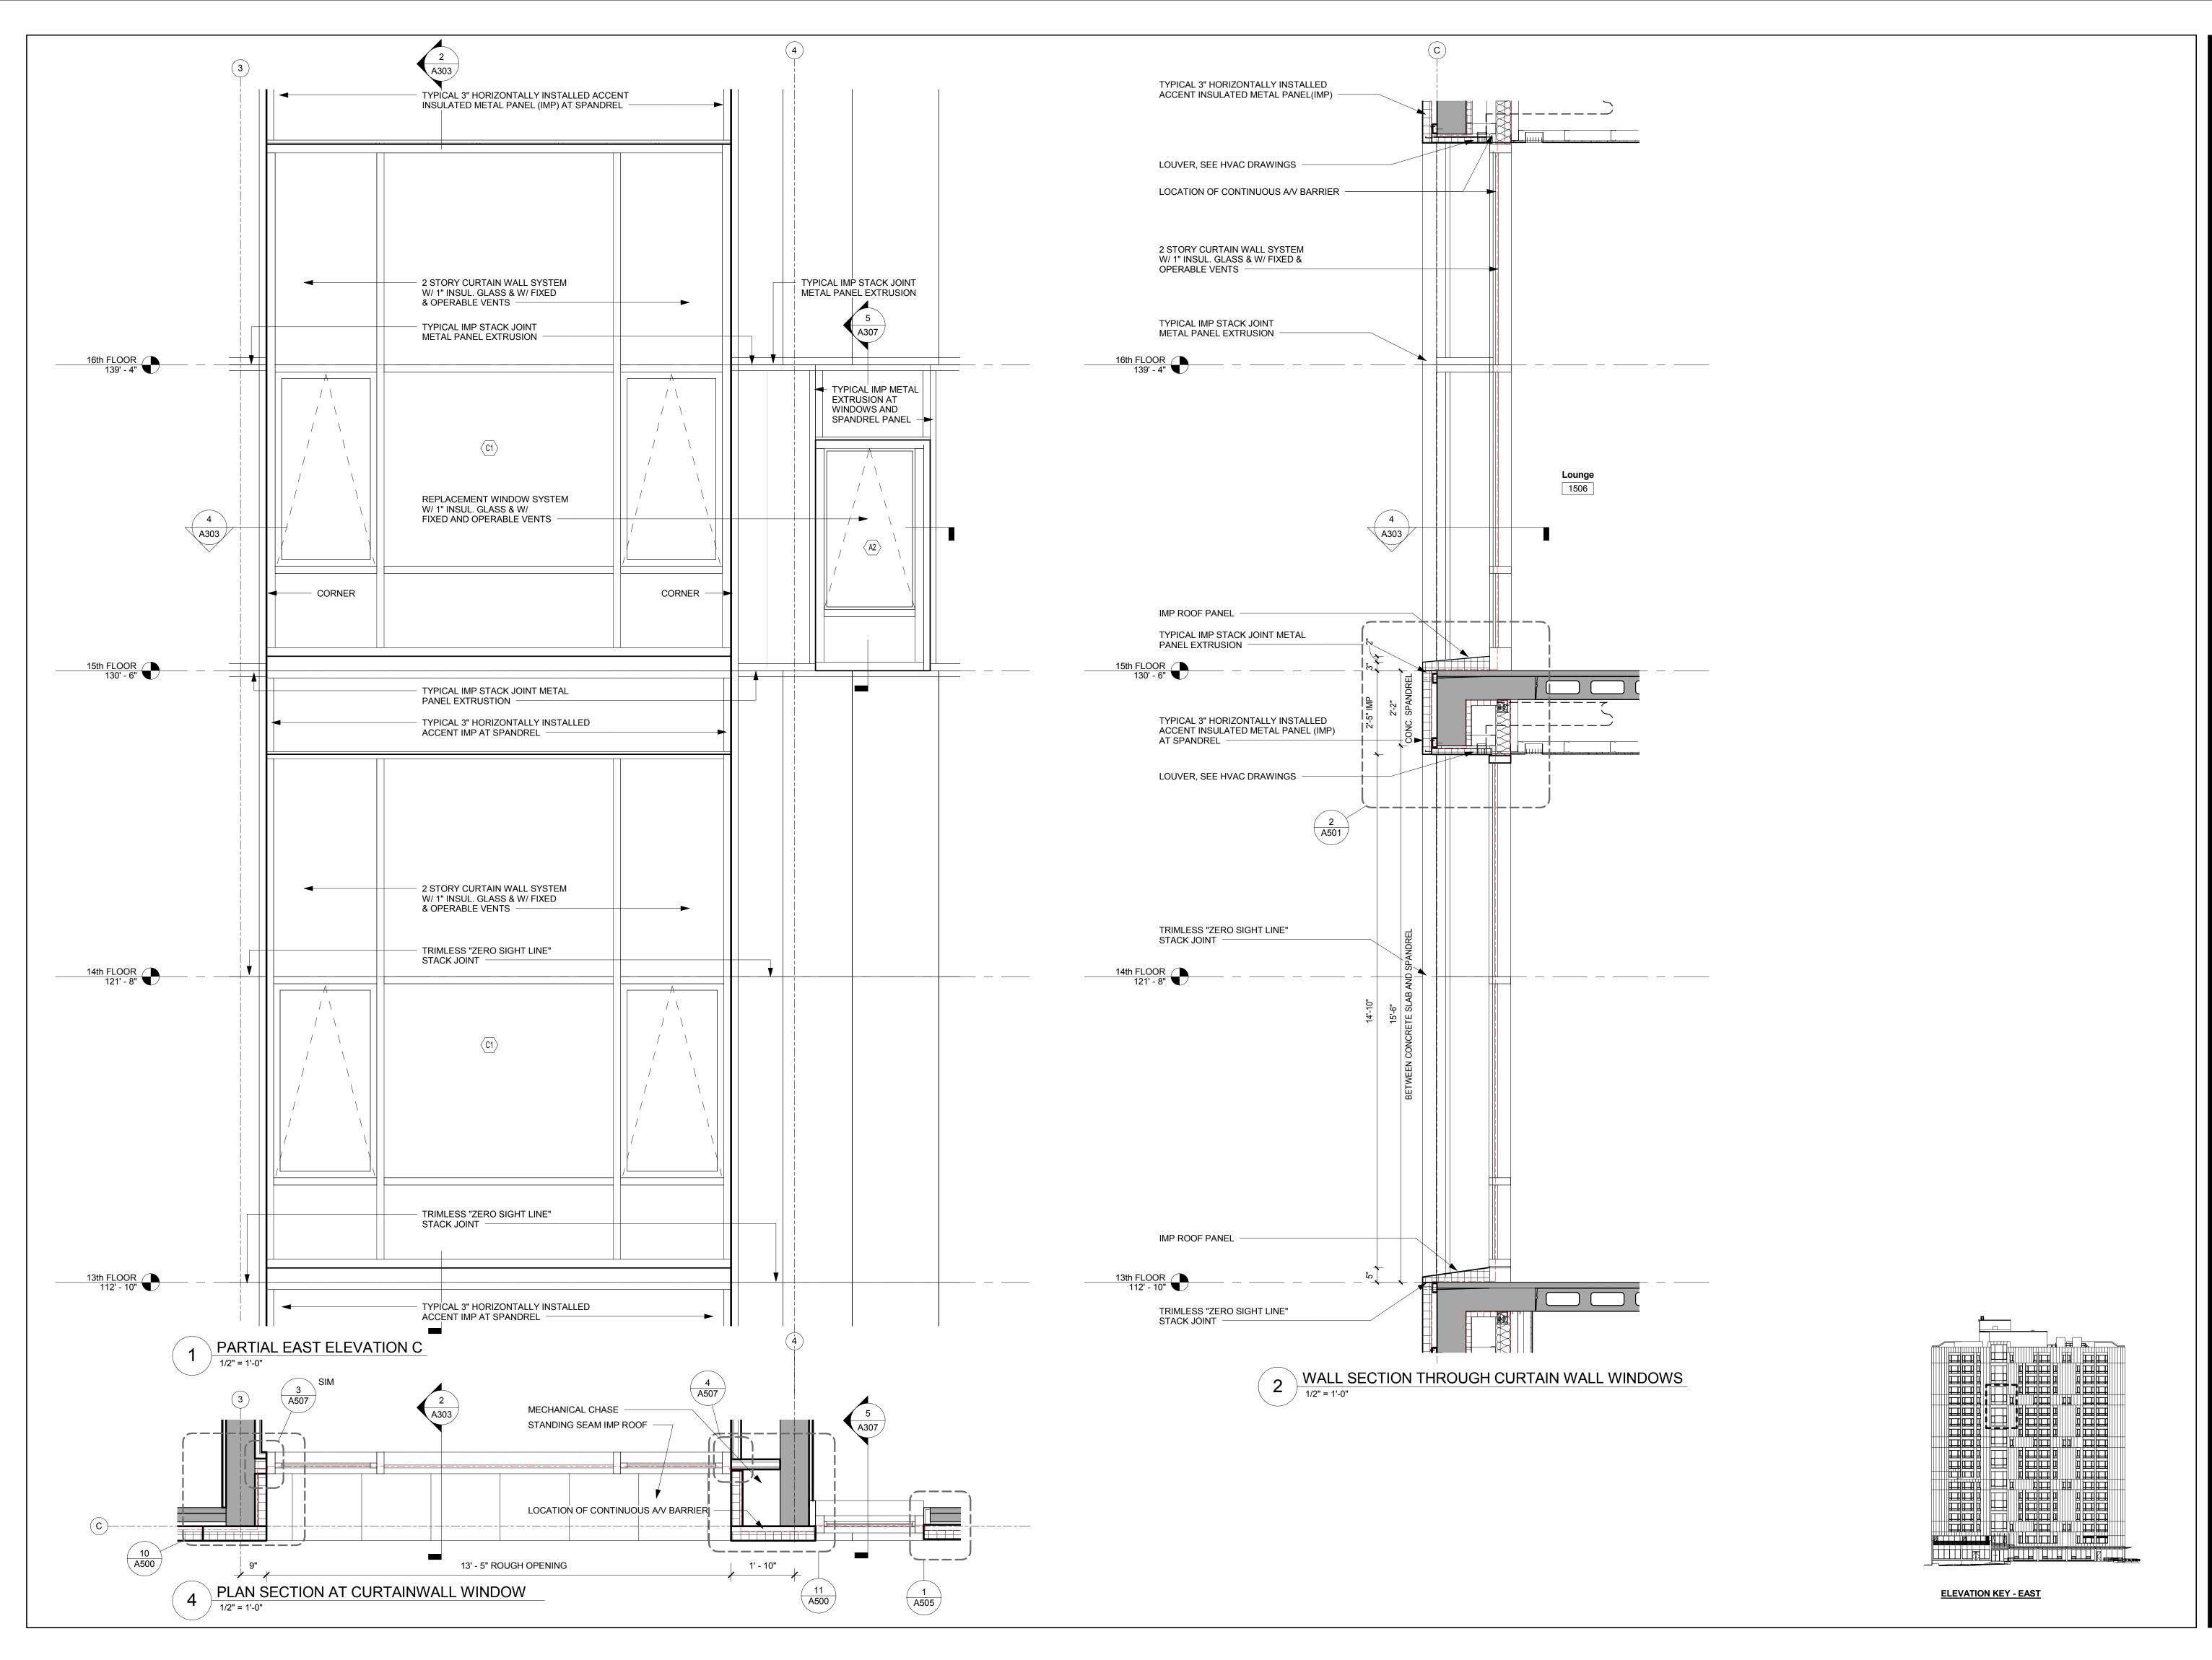

ISSUED FOR:

SPECIAL PERMIT APPLICATION

DRAWING TITLE

Partial East Elevation C, Plan & Wall Sections

OCTOBER 14, 2015

DATE OF ISSUE

DATE OF ISSUE

SPECIAL PERMIT APPLICATION

DESCRIPTION

DESCRIPTION

1/2" = 1'-0"

SCALE

DF

SCALE DRAWN BY

2896 Manning Apts.rvt

PROJECT # FILE NAME

DRAWING NUMBER

A303

bhla

Bargmann Hendrie + Archetype, Inc. 300 A Street Boston, MA 02210 617 350-0450 Tel 617 350-0215 Fax www.bhplus.com

PROJECT NAME

Frank J.
Manning
Apartments

237 Franklin Street, Cambridge, MA 02139

ISSUED FOR:

SPECIAL PERMIT APPLICATION

DRAWING TITLE

Partial South Elevation D, Plan & Wall Sections

OCTOBER 14, 2015
DATE OF ISSUE

DATE OF ISSUE

SPECIAL PERMIT APPLICATION
DESCRIPTION

DESCRIPTION

1/2" = 1'-0"

SCALE

DRAWN BY

2896 Manning Apts.rvt
PROJECT # FILE NAME

DRAWING NUMBER

A304

bhla

Bargmann Hendrie + Archetype, Inc. 300 A Street Boston, MA 02210 617 350-0450 Tel 617 350-0215 Fax www.bhplus.com