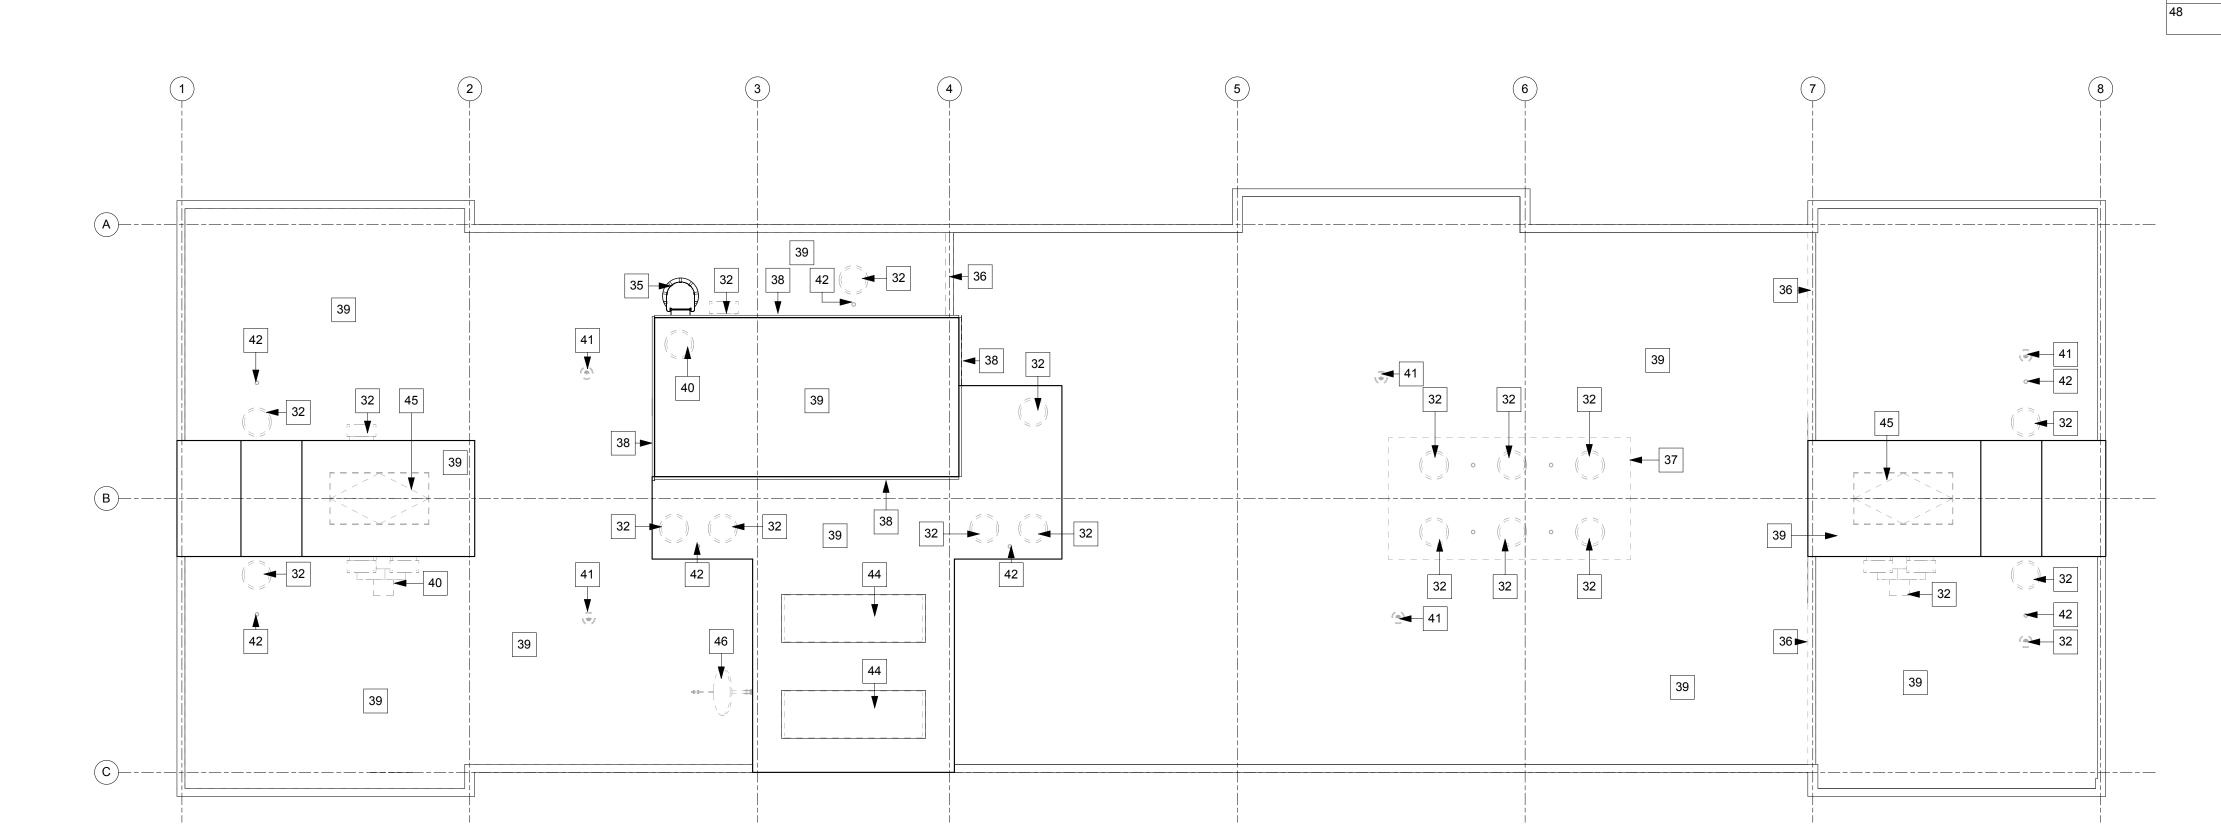

1. WHERE EXISTING FINISH SURFACE IS TO REMAIN, REPAIR & PATCH ALL LOCATIONS ASSOCIATED WITH DEMOLITION & REMOVAL OF ADJACENT FINISHES, FRAMING, FASTENERS, ETC...

2. PROTECT ALL MATERIALS, DOORS/FRAMES, FINISHES THAT ARE TO REMAIN AT COMPLETION.

3. ALL ITEMS SLATED FOR REMOVAL ARE SHOWN DASHED. DEMOLITION

KEYNOTE TAGS INDICATE TYPICAL REMOVALS.

4. REFER TO PHASING PLANS FOR PROJECT SEQUENCING. 5. ADDITIONAL DEMOLITION INFORMATION SPECIFIC TO TRADE IS

IDENTIFIED WITHIN SITE, STRUCTURAL, MECHANICAL, PLUMBING, ELECTRICAL & FIRE PROTECTION DRAWINGS. 6. WORK AREAS & SPACES AVAILABLE TO TENANTS TO BE CLEANED

7. REFER TO A400 ENLARGED PLAN SERIES FOR DEMOLITION SPECIIFIC TO EXISTING UNITS. UNIT TYPES 6, 9 & 10 ARE NEW & THE DEMO FOR THOSE INSTANCES IS ON D102.

8. EXISTING FLOORING IN ALL WORK AREAS TO BE REMOVED DOWN TO THE CONCRETE DECK. REMOVALS TO INCLUDE BUT NOT LIMITED TO VINYL COMPOSITION TILE, CARPET, SHEET FLOORING, CERMAIC TILE, TRANSITIONS, ADHESIVES & MASTICS, UNDERLAYMENT, MORTAR BEDDING.

9. REFER TO D202 FOR ENLARGED DEMOLITION ELEVATIONS OF LOWER

### **Demolition Keynotes**

Key

calbing. Demolition

### Key Note

| - , |                                                                                                                                                                                                                                                                            |
|-----|----------------------------------------------------------------------------------------------------------------------------------------------------------------------------------------------------------------------------------------------------------------------------|
|     |                                                                                                                                                                                                                                                                            |
| 4   | Remove door & frame in its entirety, including but not limited to door, frame, sidelight / glass, anchors, fasteners, finishes, hardware.                                                                                                                                  |
| 6   | Remove all floor finishes in their entirety down to the original deck, including but not limited to cermaic tile, vinyl composition tile sheet flooring, mastic & adhesives, underlayment. Typical for Project in all areas.                                               |
| 9   | Remove windows, storefront, curtainwall & louvers, including but not limited to window, louver, sub sill, blocking & shims, fasteners, sealant, backer rod & flashing. Typical at all instances.                                                                           |
| 19  | Remove guardrail/handrail in its entirety, including but not limited to guardrail, handrails, fasteners, and precast concrete panels at balconies.                                                                                                                         |
| 22  | Remove cored asbestos panel. Refer to Hazardous Materials specifications. Remove in full panels to provide opening required.                                                                                                                                               |
| 32  | Remove mechanical unit & fence enclosure, including but not limited to equipment body, concrete pad, supply & waste lines & connections.                                                                                                                                   |
| 35  | Existing caged ladder to remain; restore connections as required. Demolition                                                                                                                                                                                               |
| 36  | Remove curb down to concrete deck, including but not limited to concrete, blocking, fasteners, flashing, waterproofing, roofing material.                                                                                                                                  |
| 37  | Remove entirety of penthouse structure indicated down to concrete deck, including but not limited to framing, metal siding, roof assembly, fasteners, flashing. Demolition                                                                                                 |
| 38  | Remove metal siding, flashing, framing and sealants in locations indicated. Threaded rod fasteners to remain.                                                                                                                                                              |
| 39  | Remove entirety of roofing assembly down to concrete deck & concrete parapet wall, including but not limited to built up roofing ballast, flashing, parapet wall cap, roof accessories, term bars, fasteners, sealant. Area under proposed Penthouse to remain. Demolition |
| 40  | Remove rooftop mechanical units, including but not limited to equipment body, supply/waste lines & connections, curbs, blocking, fasteners, framing, sealant. Refer to Mechanical drawings for additional information on removals.                                         |
| 41  | Remove roof drain, including but not limited to drain body, flashing, fasteners, sealant. Refer to Plumbing Drawings for additional information.                                                                                                                           |
| 42  | Remove roof vent, including but not limited to vent body, piping, flashing, fasteners, sealant. Refer to Plumbing Drawings for additional information.                                                                                                                     |
| 43  | Remove concrete sloped topping down to concrete deck.                                                                                                                                                                                                                      |
| 44  | Remove skylight in its entirety, including but not limited to skylight, framing, fasteners, flashing, sealant, blocking.                                                                                                                                                   |
|     |                                                                                                                                                                                                                                                                            |

Remove smoke vent in its entirety, including but not limited to hatch body, framing, blocking, fasteners, sealant, flashing.

Remove satellite dish in its entirety, including but not limited to dish, mounting bracket, framing, fasteners, sealant, exposed

Remove outside run handrails at Stairs A & B in their entirety, including but not limited to pipe, brackets, fasteners, sealant.

Patch holes in walls where fasteners have been removed. Interior run handrail to remain.