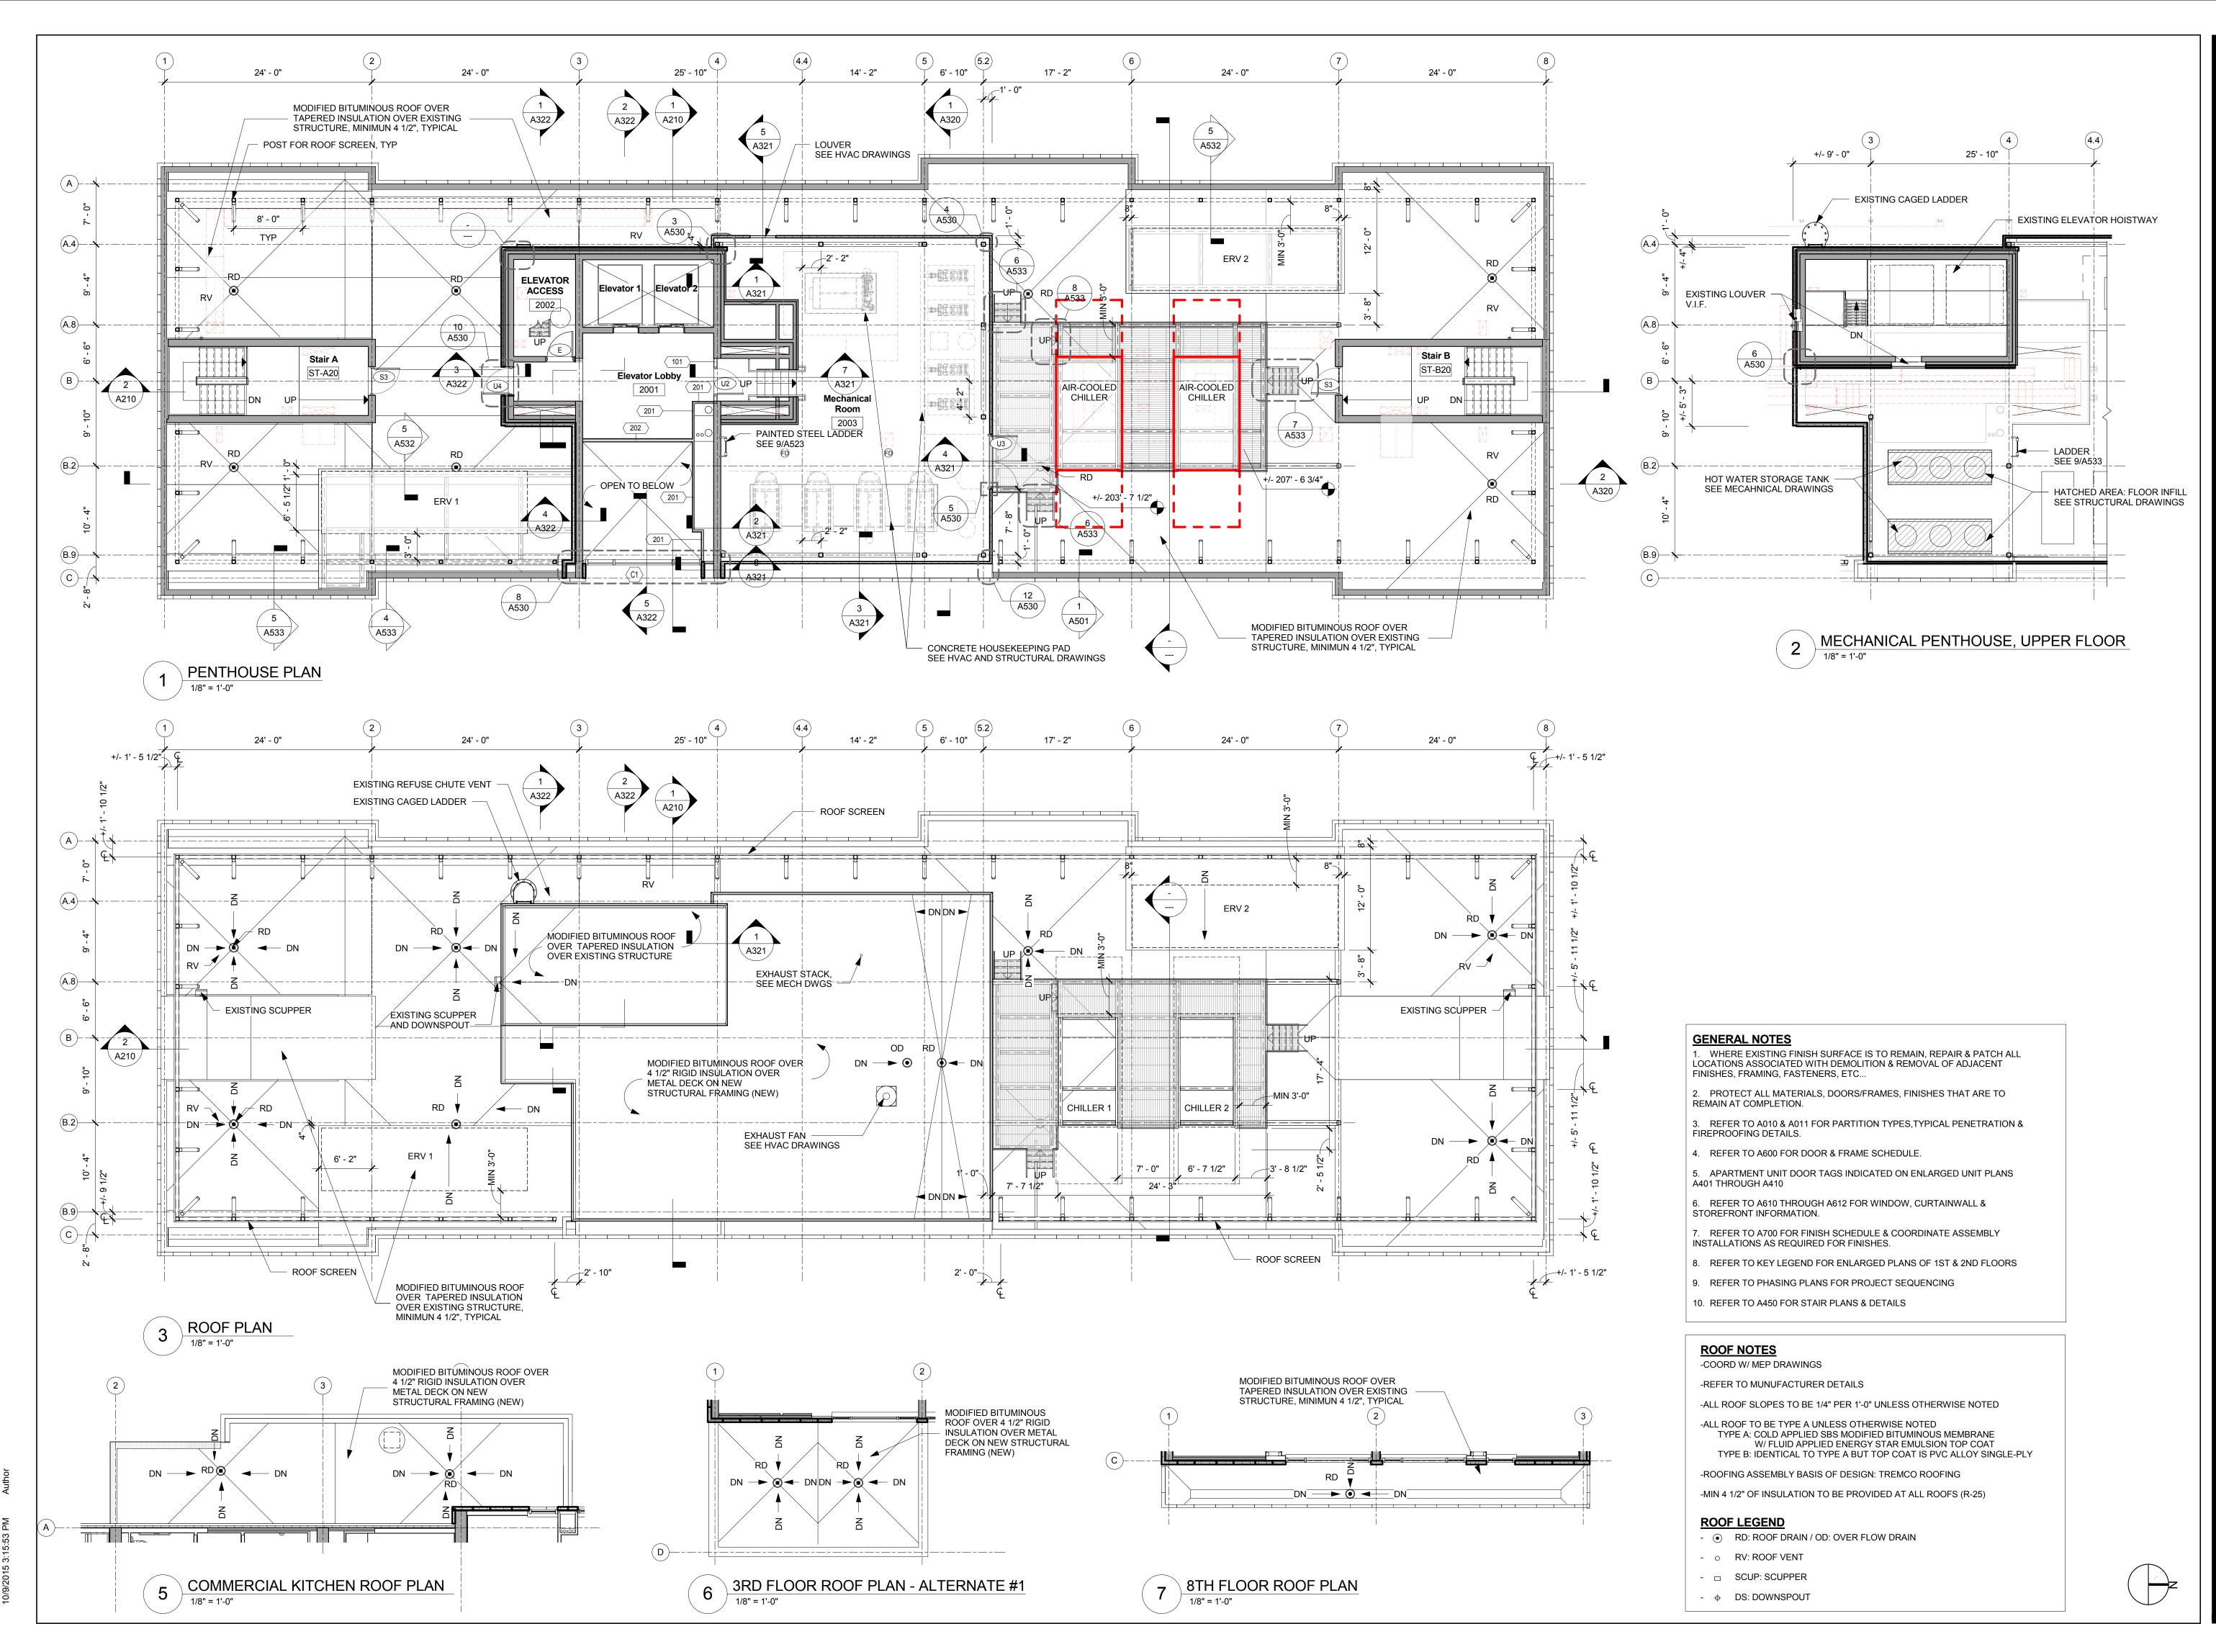

Manning Apts.rvt

PROJECT #

FILE NAME

DRAWING NUMBER

**D201** 

BASEMENT ENLARGED PLAN KEY
1" = 30'-0"

- 2. PROTECT ALL MATERIALS, DOORS/FRAMES, FINISHES THAT ARE TO REMAIN AT COMPLETION.
- 3. REFER TO A010 & A011 FOR PARTITION TYPES, TYPICAL PENETRATION &
- 5. APARTMENT UNIT DOOR TAGS INDICATED ON ENLARGED UNIT PLANS A401 THROUGH A410
- 7. REFER TO A700 FOR FINISH SCHEDULE & COORDINATE ASSEMBLY

- 1. WHERE EXISTING FINISH SURFACE IS TO REMAIN, REPAIR & PATCH ALL LOCATIONS ASSOCIATED WITH DEMOLITION & REMOVAL OF ADJACENT FINISHES, FRAMING, FASTENERS, ETC...
- FIREPROOFING DETAILS.
- 4. REFER TO A600 FOR DOOR & FRAME SCHEDULE.
- 6. REFER TO A610 THROUGH A612 FOR WINDOW, CURTAINWALL & STOREFRONT INFORMATION.
- INSTALLATIONS AS REQUIRED FOR FINISHES.
- 8. REFER TO KEY LEGEND FOR ENLARGED PLANS OF 1ST & 2ND FLOORS
- 9. REFER TO PHASING PLANS FOR PROJECT SEQUENCING
- 10. REFER TO A450 FOR STAIR PLANS & DETAILS