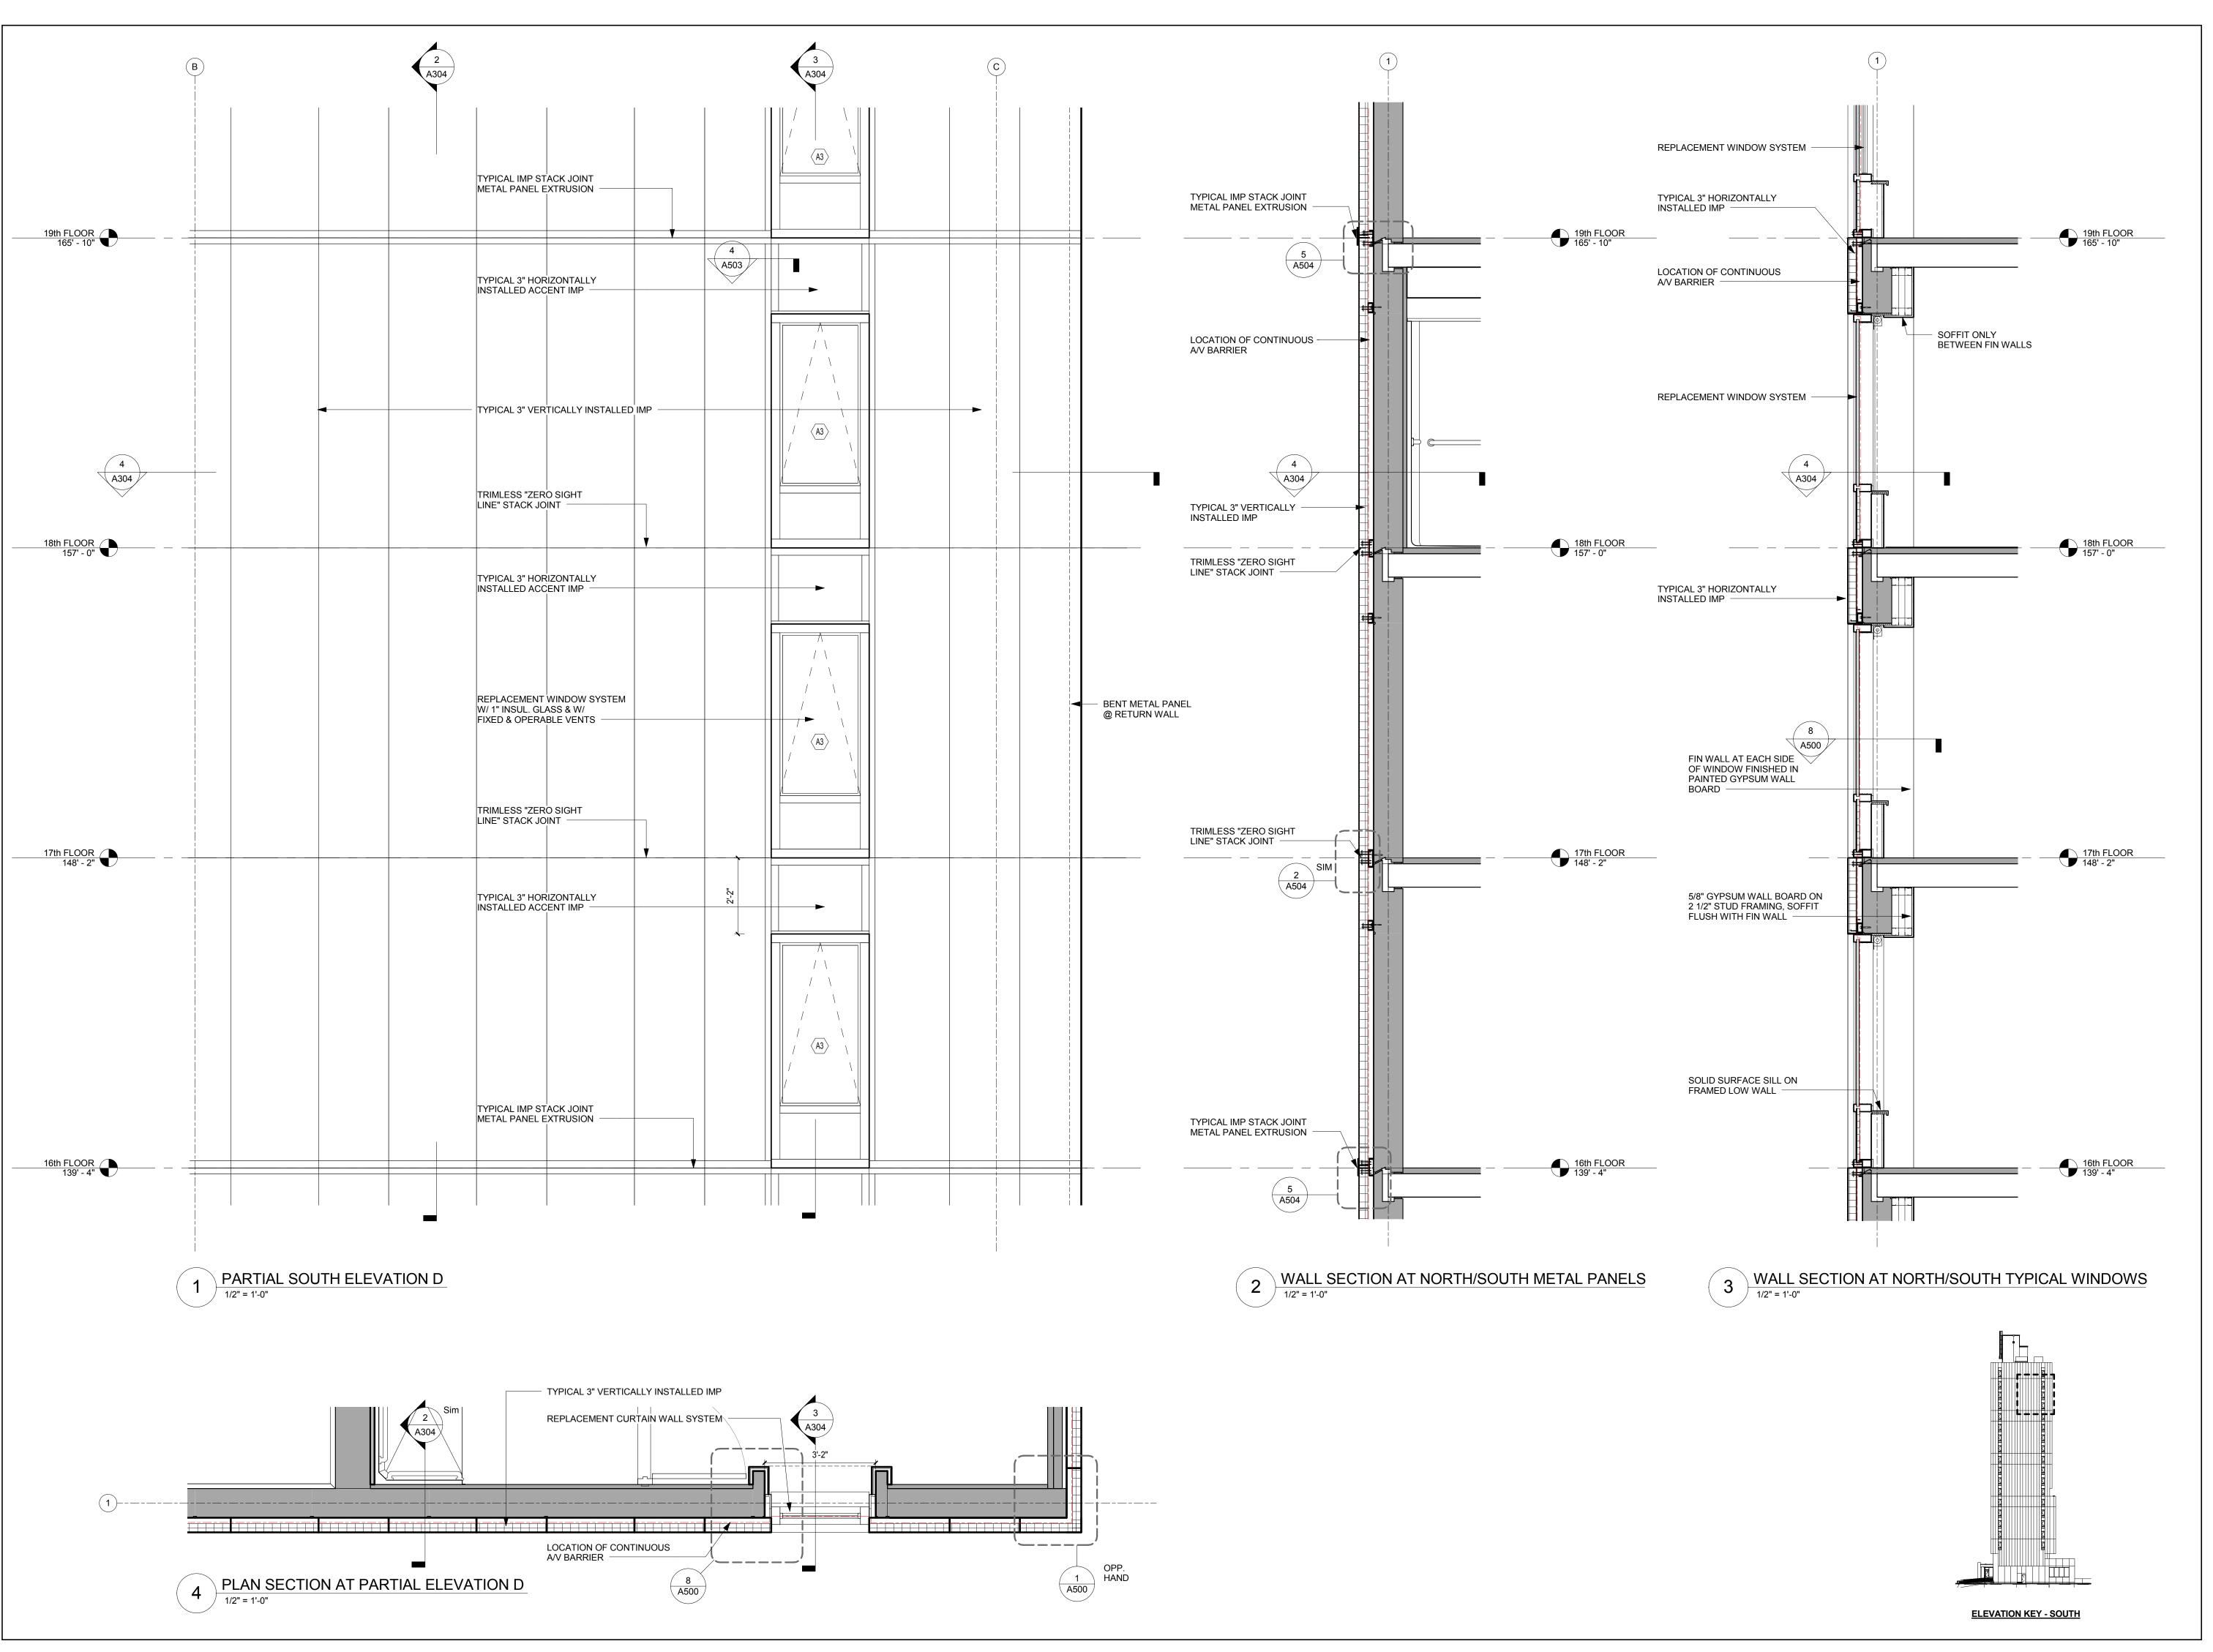

ISSUED FOR:

SPECIAL PERMIT APPLICATION

DRAWING TITLE

Partial South Elevation D, Plan & Wall Sections

OCTOBER 14, 2015
DATE OF ISSUE

DATE OF ISSUE

SPECIAL PERMIT APPLICATION
DESCRIPTION

DESCRIPTION

1/2" = 1'-0"

SCALE

DRAWN BY

2896 Manning Apts.rvt
PROJECT # FILE NAME

DRAWING NUMBER

A304

bhla

Bargmann Hendrie + Archetype, Inc. 300 A Street Boston, MA 02210 617 350-0450 Tel 617 350-0215 Fax www.bhplus.com