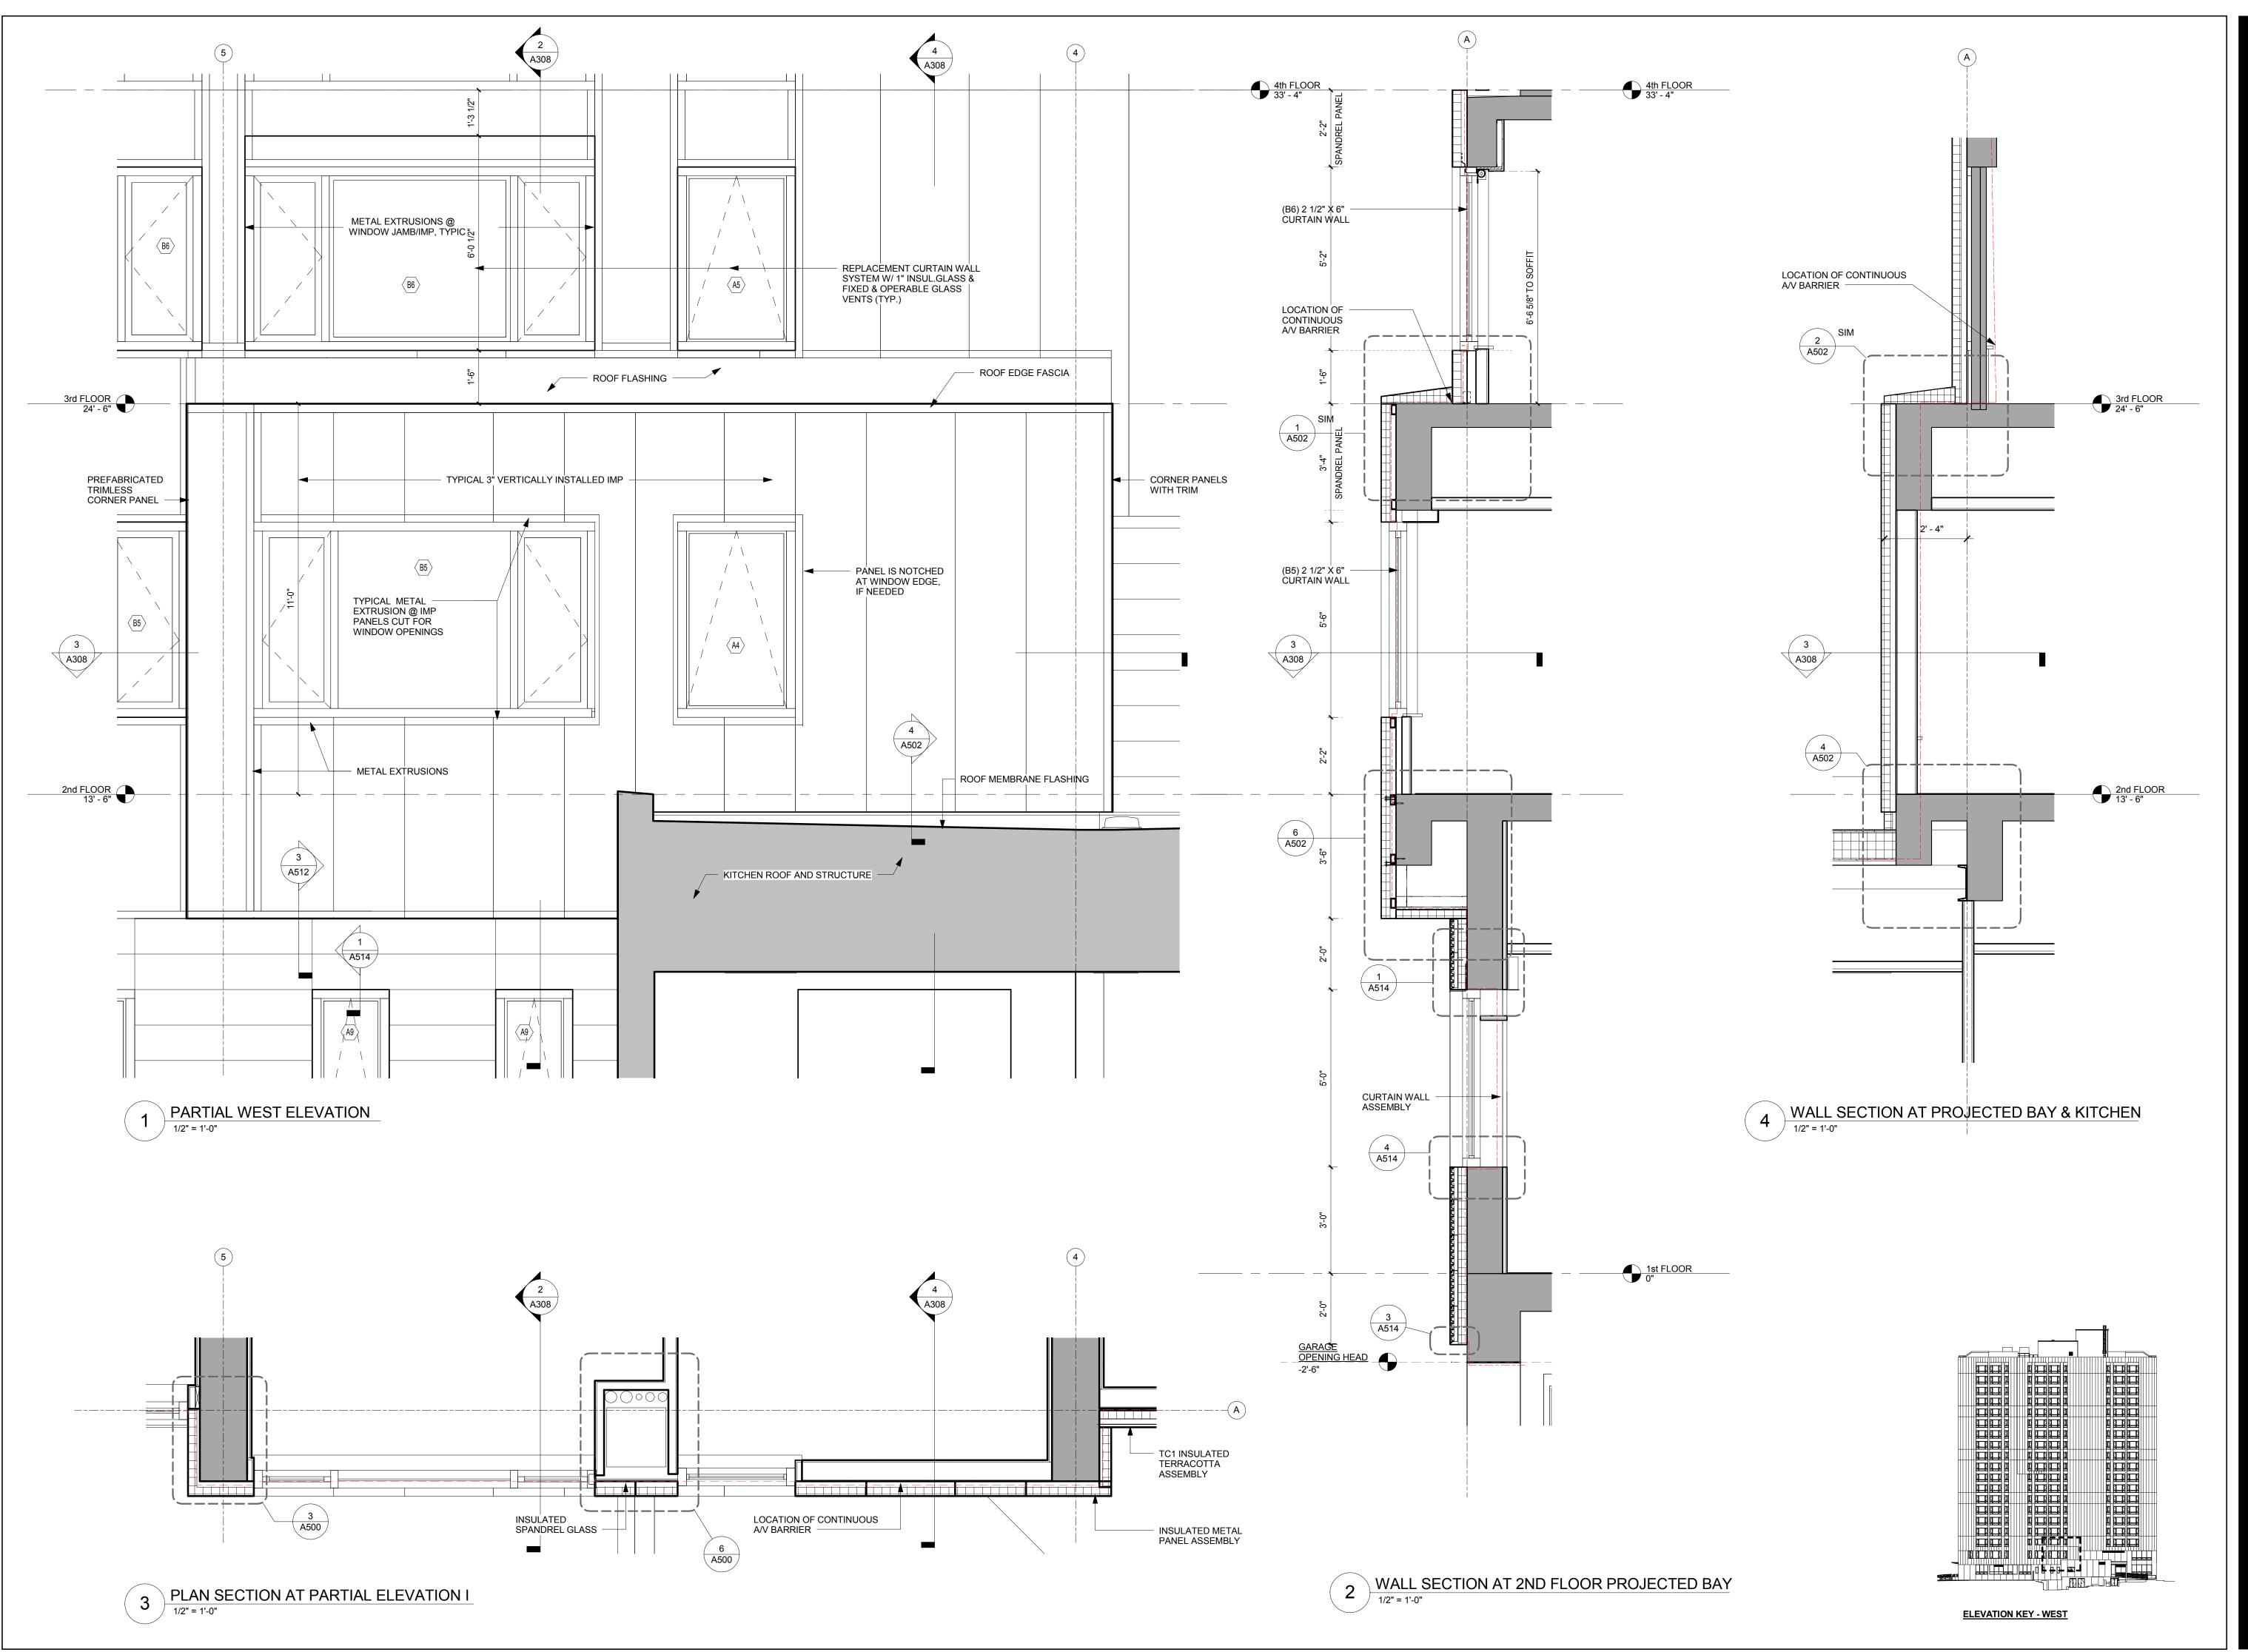

# SPECIAL PERMIT APPLICATION

DRAWING TITLE

Partial West Elevation J, Plan & Wall Sections

OCTOBER 14, 2015

DATE OF ISSUE
SPECIAL PERMIT APPLICATION
DESCRIPTION

DESCRIPTION

1/2" = 1'-0"

SCALE

SCALE DRAWN BY

2896 Manning Apts.rvt

PROJECT # FILE NAME

DRAWING NUMBER

A309

bhla

Bargmann Hendrie + Archetype, Inc. 300 A Street Boston, MA 02210 617 350-0450 Tel 617 350-0215 Fax www.bhplus.com

PROJECT NAME