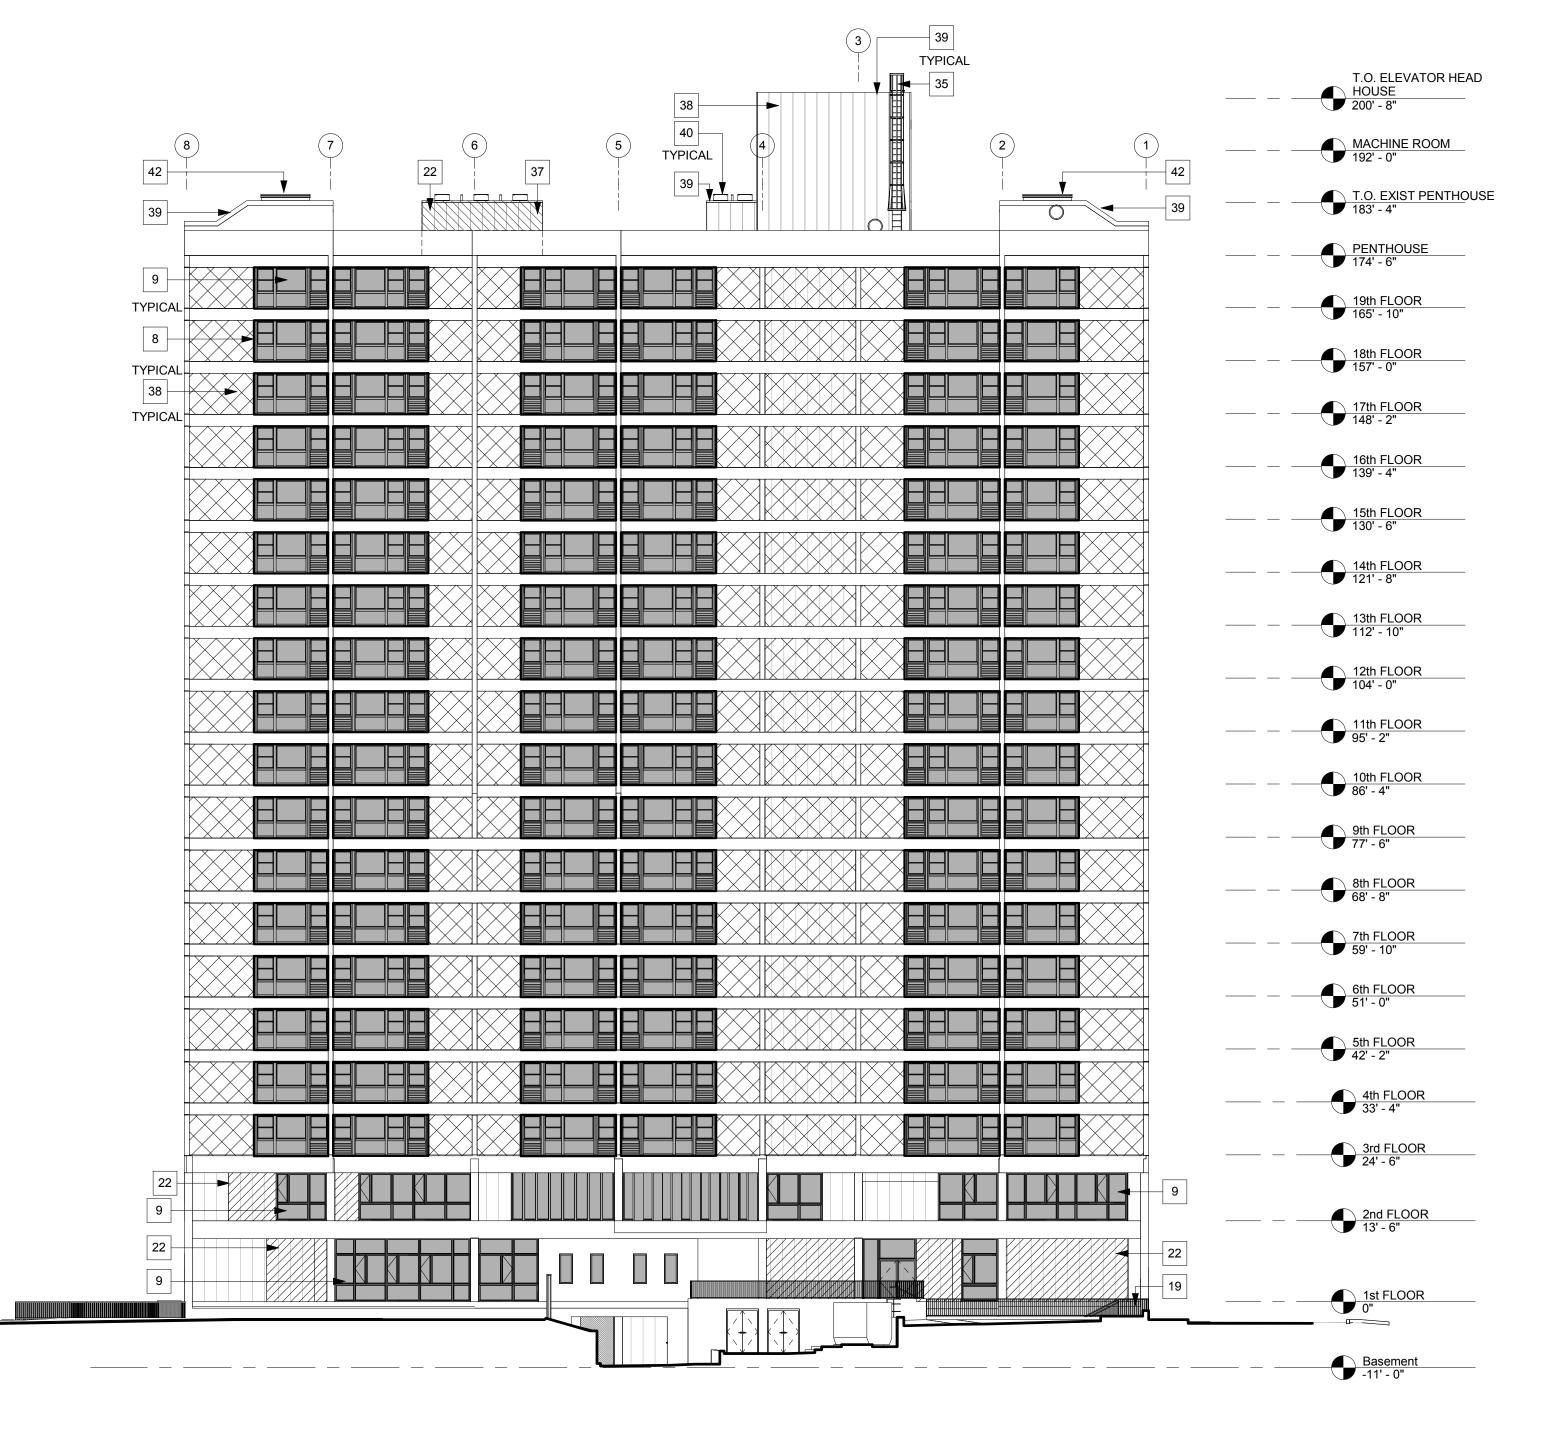

9. REFER TO D202 FOR ENLARGED DEMOLITION ELEVATIONS OF LOWER **FLOORS** 

EAST DEMOLITION ELEVATION 1/16" = 1'-0"

**ARCHITECT** 

Bargmann Hendrie + Archetype, Inc. 300 A Street Boston, MA 02210 617 350-0450 Tel 617 350-0215 Fax www.bhplus.com

PROJECT NAME

Frank J. Manning **Apartments** 

237 Franklin Street, Cambridge, MA 02139

CLIENT

Cambridge Housing **Authority** 

362 Green Street Cambridge, MA 02139 617-864-3020 Tel 616-868-5372 Fax www.cambridge-housing.org

PROJECT TEAM

STRUCTURAL CONSULTANT DM Berg Consultants, PC 100 Crescent Road, Suite 1A Needham, MA 02494 718-444-5156 Tel 718-444-5157 Fax www.dmberg.com

MECHANICAL, PLUMBING, & FIRE PROTECTION CONSULTANT VAV International, Inc. 400 W. Cummings Park, Suite 4700 Woburn, MA 01801 781-935-7228 Tel 781-935-1822 Fax

**ELECTRICAL CONSULTANT** Nangle Engineering Incorporated 32 Prince Street Danvers, MA 01923 978-777-7650 Tel 978-777-7653 Fax www.nangleengineering.com

www.vavint.com

LANDSCAPE ARCHITECT Hammer+Walsh Design Inc. 300 A Street Boston, MA 02210-1620 617-439-0125 Tel 617-439-0126 Fax

**CIVIL CONSULTANT** Design Consultants, Inc. (DCI) 120 Middlesex Avenue, Suite 20 Somerville, MA 02145 617-776-3350 Tel 617-776-7710 Fax

**ISSUED FOR:** 

**SPECIAL PERMIT APPLICATION** 

DRAWING TITLE

South & East **Demolition Elevations** 

DRAWING INFORMATION 9 No. 5380 BOSTON. MA.

OCTOBER 14, 2015 DATE OF ISSUE

SPECIAL PERMIT APPLICATION DESCRIPTION As indicated DRAWN BY

Manning Apts.rvt PROJECT# FILE NAME

DRAWING NUMBER

**D200** 

Copyright BH+A, Inc.

SOUTH DEMOLITION ELEVATION

(WINDOWS AT CONCRETE FINS, NOTE 8 & 9)

METAL PANEL TO BE REMOVED (NOTE 38)

**Demolition Keynotes** Key Key Note Remove door & frame in its entirety, including but not limited to door, frame, sidelight / glass, anchors, fasteners, finishes, hardware. Remove precast concrete fin wall; refer to unit demolition plan drawings for information. Remove windows, storefront, curtainwall & louvers, including but not limited to window, louver, sub sill, blocking & shims, fasteners, sealant, backer rod & flashing. Typical at all instances. Remove concrete site stair in its entirety, including but not limited to treads & risers, handrails, fasteners, coordinate limits with Structural Drawings. Remove guardrail/handrail in its entirety, including but not limited to guardrail, handrails, fasteners, and precast concrete panels at balconies. Remove cored asbestos panel. Refer to Hazardous Materials specifications. Remove in full panels to provide opening required. Remove bollard in it entirety, including but not limited to pipe & concrete infill, foundation. Remove mechanical unit & fence enclosure, including but not limited to equipment body, concrete pad, supply & waste lines & connections. Existing caged ladder to remain; restore connections as required. Demolition Remove entirety of penthouse structure indicated down to concrete deck, including but not limited to framing, metal siding, roof assembly, fasteners, flashing. Demolition Remove metal siding, flashing, framing and sealants in locations indicated. Threaded rod fasteners to remain Remove entirety of roofing assembly down to concrete deck & concrete parapet wall, including but not limited to built up roofing, ballast, flashing, parapet wall cap, roof accessories, term bars, fasteners, sealant. Area under proposed Penthouse to remain. Demolition Remove rooftop mechanical units, including but not limited to equipment body, supply/waste lines & connections, curbs, blocking, fasteners, framing, sealant. Refer to Mechanical drawings for additional information on removals. Remove roof vent, including but not limited to vent body, piping, flashing, fasteners, sealant. Refer to Plumbing Drawings for additional information. Remove skylight in its entirety, including but not limited to skylight, framing, fasteners, flashing, sealant, blocking.