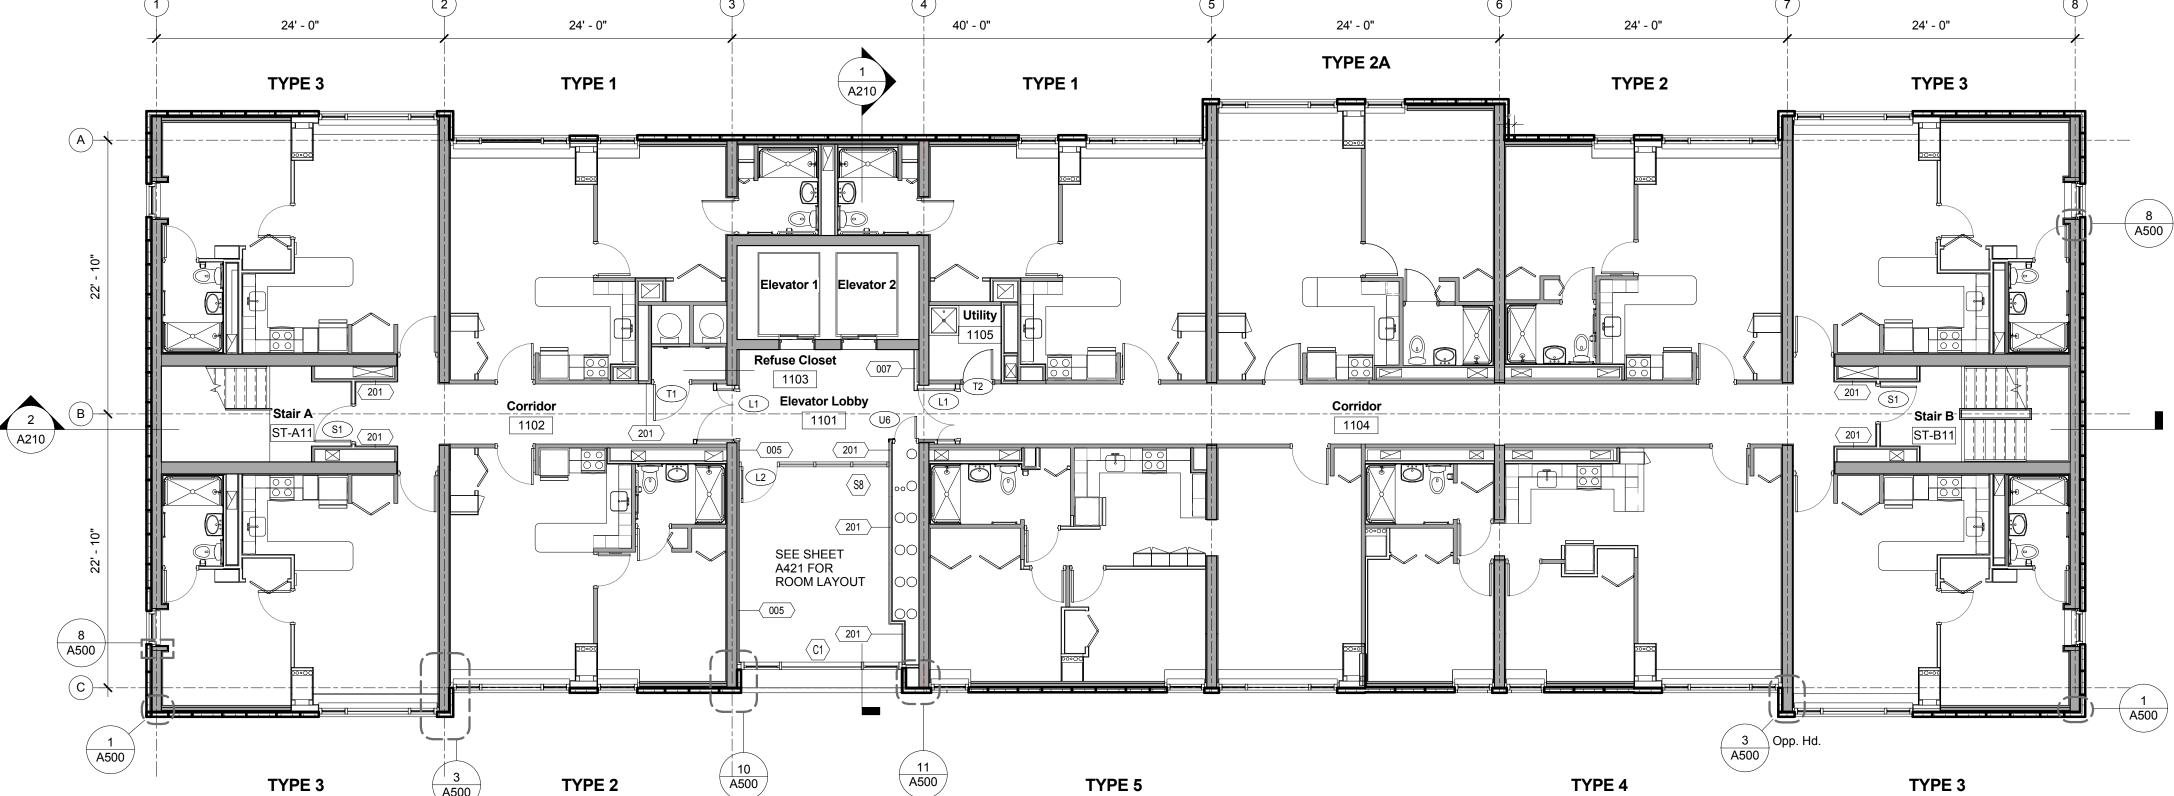

CIVIL CONSULTANT Design Consultants, Inc. (DCI) 120 Middlesex Avenue, Suite 20 Somerville, MA 02145 617-776-3350 Tel 617-776-7710 Fax

**ISSUED FOR:** 

**SPECIAL PERMIT APPLICATION** 

DRAWING TITLE

2nd Floor Plan

DRAWING INFORMATION

OCTOBER 14, 2015 DATE OF ISSUE SPECIAL PERMIT APPLICATION

DESCRIPTION As indicated

DRAWN BY PROJECT# FILE NAME

DRAWING NUMBER

A102

Copyright BH+A, Inc.

SECOND FLOOR ENLARGED PLAN KEY

Corridor 404

TYPE 2

TYPE 2

Stair B-

TYPE 3

**GENERAL NOTES** 

1. WHERE EXISTING FINISH SURFACE IS TO REMAIN, REPAIR & PATCH ALL LOCATIONS ASSOCIATED WITH DEMOLITION & REMOVAL OF ADJACENT FINISHES, FRAMING, FASTENERS, ETC...

2. PROTECT ALL MATERIALS, DOORS/FRAMES, FINISHES THAT ARE TO REMAIN AT COMPLETION.

REFER TO A010 & A011 FOR PARTITION TYPES, TYPICAL PENETRATION & FIREPROOFING DETAILS.

4. REFER TO A600 FOR DOOR & FRAME SCHEDULE. 5. APARTMENT UNIT DOOR TAGS INDICATED ON ENLARGED UNIT PLANS

A401 THROUGH A410 6. REFER TO A610 THROUGH A612 FOR WINDOW, CURTAINWALL & STOREFRONT INFORMATION.

7. REFER TO A700 FOR FINISH SCHEDULE & COORDINATE ASSEMBLY INSTALLATIONS AS REQUIRED FOR FINISHES.

8. REFER TO KEY LEGEND FOR ENLARGED PLANS OF 1ST & 2ND FLOORS 9. REFER TO PHASING PLANS FOR PROJECT SEQUENCING

10. REFER TO A450 FOR STAIR PLANS & DETAILS

-UNIT TYPE 1: A401 -UNIT TYPE 4: A404 -UNIT TYPE 5: A405 -UNIT TYPE 6: A406 -UNIT TYPE 7: A407 -UNIT TYPE 8: A408 -UNIT TYPE 9: A409 -UNIT TYPE 10 & 10A: A410

-UNIT TYPE 2 & 2A: A402 -UNIT TYPE 3 & 3A: A403

UNIT TYPE ENLARGED PLANS LEGEND

**Authority** 362 Green Street Cambridge, MA 02139 617-864-3020 Tel 616-868-5372 Fax www.cambridge-housing.org