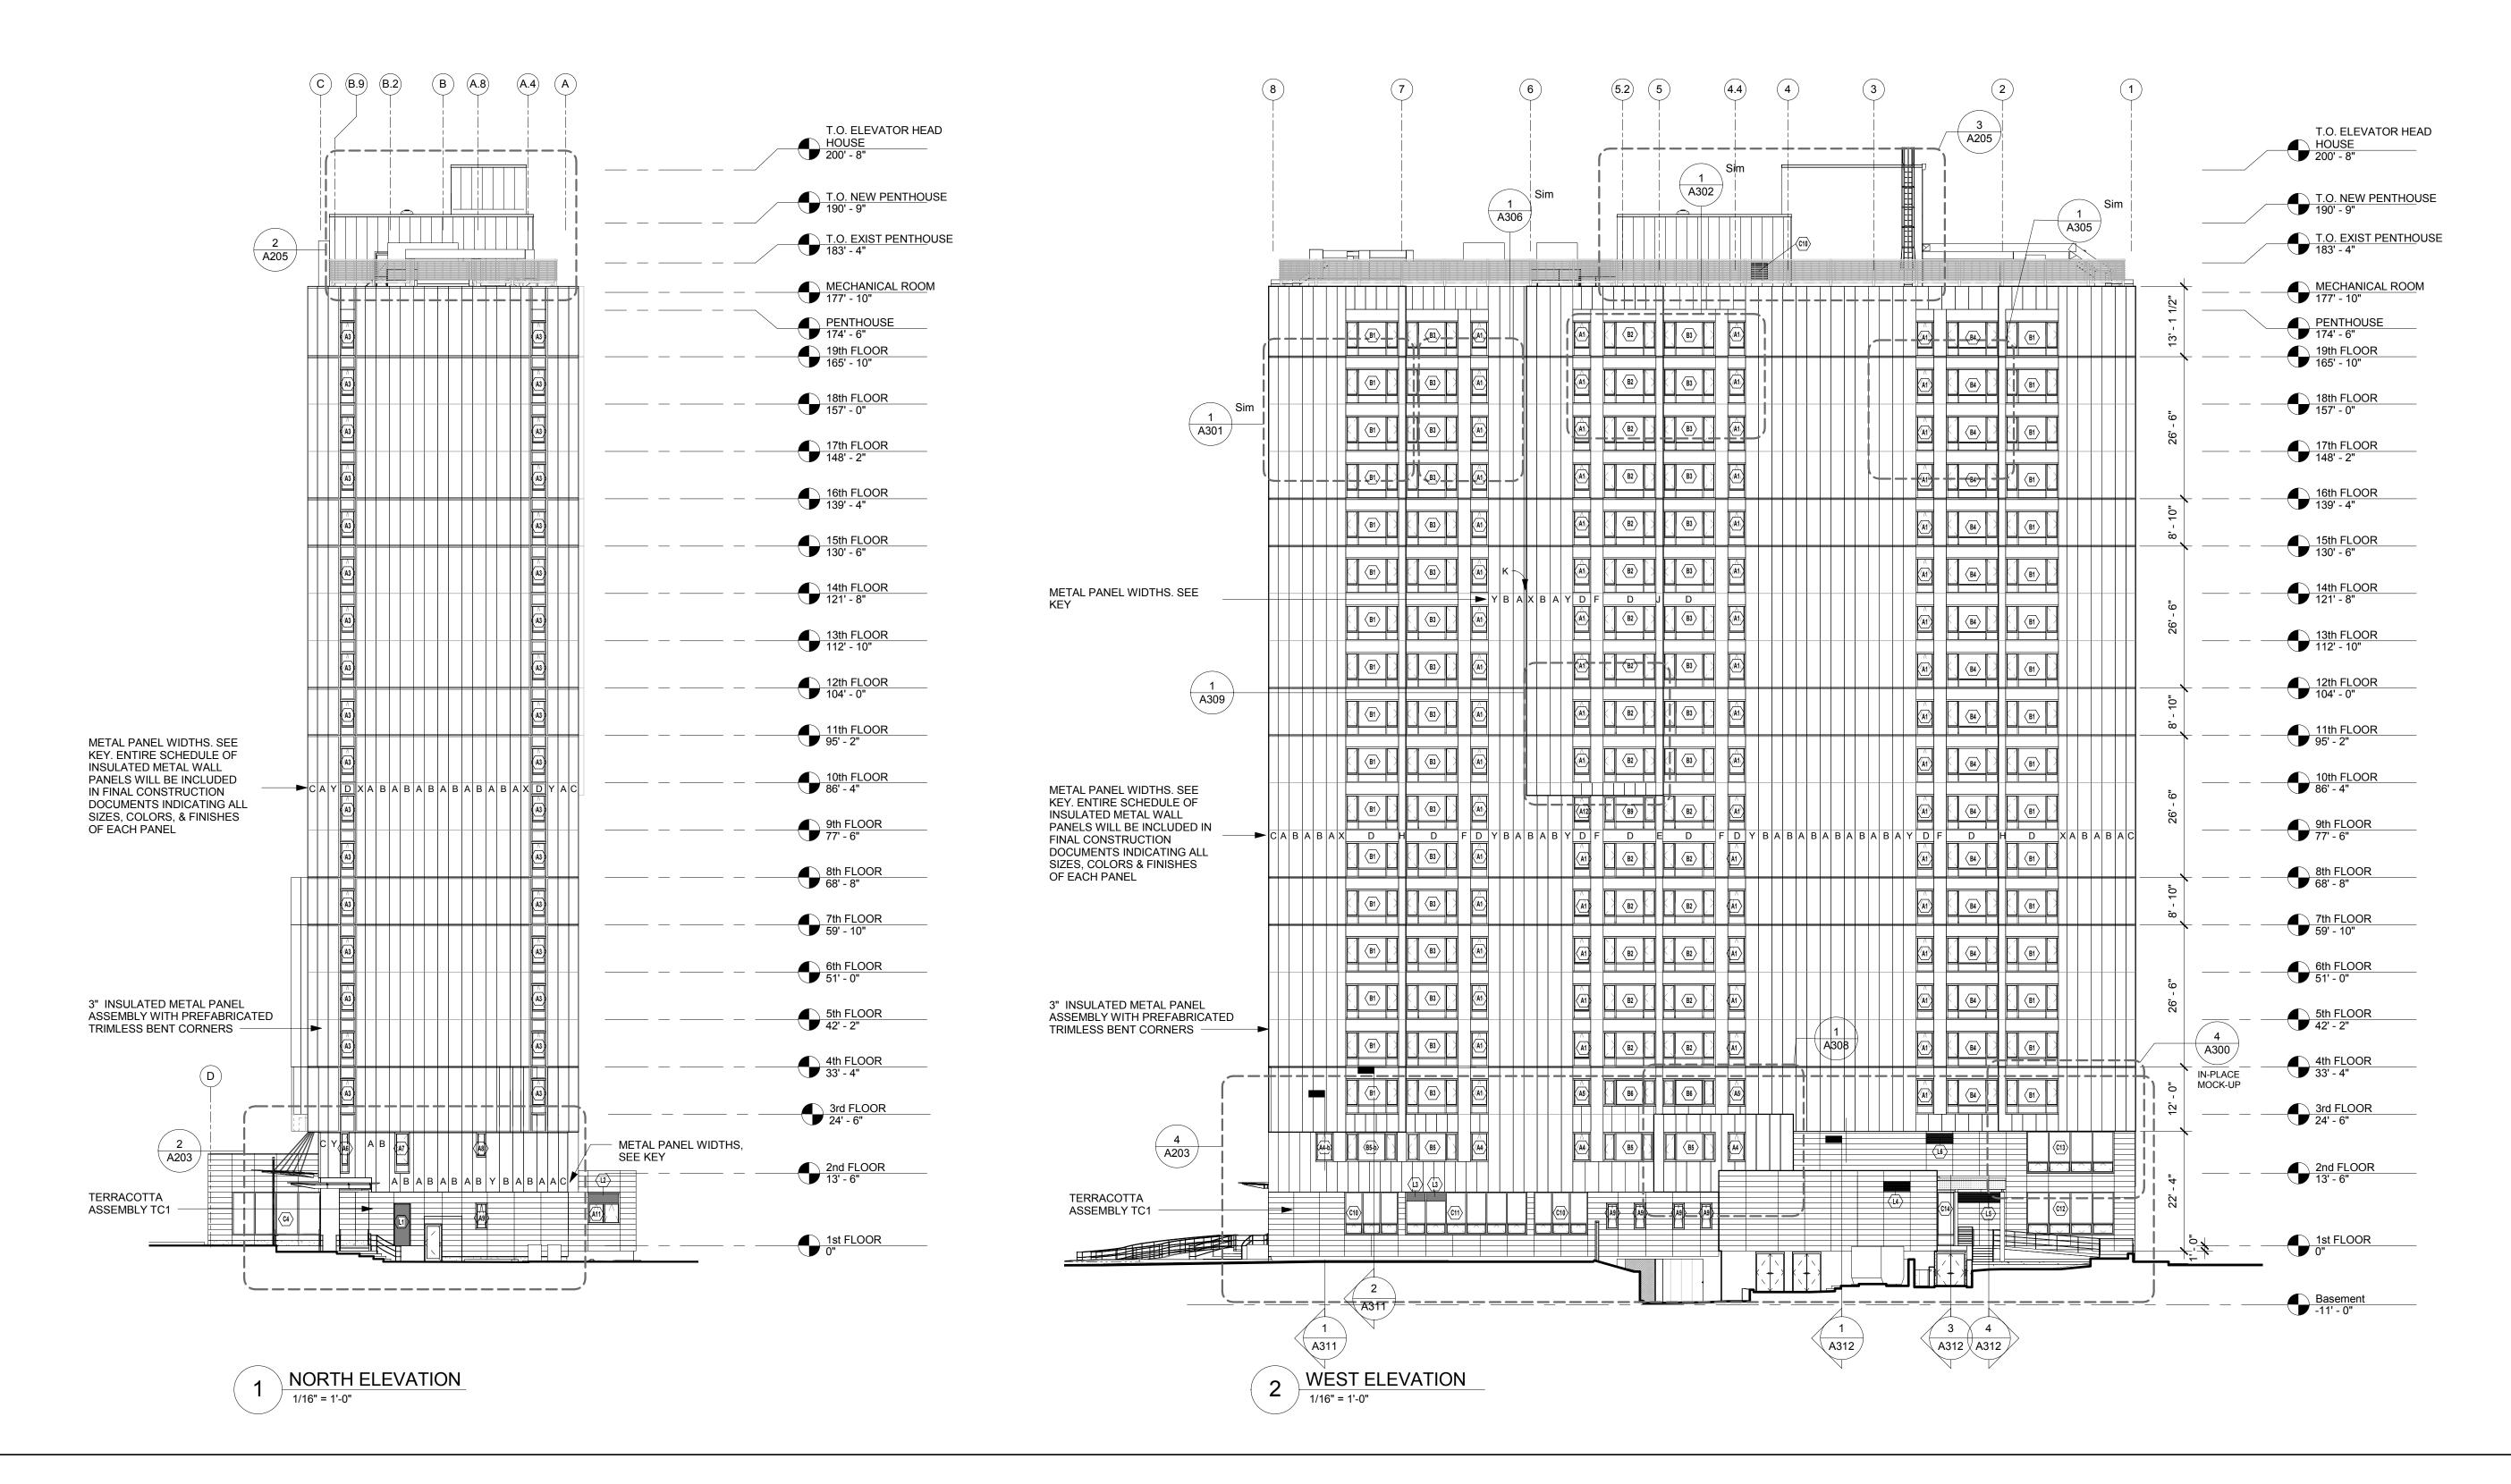

# SPECIAL PERMIT APPLICATION

DRAWING TITLE

North & West Elevations

OCTOBER 14, 2015
DATE OF ISSUE
SPECIAL PERMIT APPLICATION

SPECIAL PERMIT AP
DESCRIPTION
As indicated

As indicated Author

SCALE DRAWN BY

2896 Manning Apts.rvt

### **METAL PANEL KEY**

| LETTER | PANEL FACE                     | FULL<br>PANEL | CUT PANEL |        |
|--------|--------------------------------|---------------|-----------|--------|
|        | WIDTH                          |               | SIDE 1    | SIDE 2 |
| Α      | 24"                            | Х             |           |        |
| В      | 30"                            | Х             |           |        |
| С      | 42" FOLDED (21" X 21" NOM.)    | Х             |           |        |
| D      | 26" HORIZONTAL SPANDREL        |               | X         |        |
| E      | 14 1/2" @ SHEAR WALL           |               | X         | Х      |
| F      | 28" @ FCUs                     |               | X         | Х      |
| G      | 29" HORIZONTAL SPANDREL        |               | X         |        |
| Н      | 30" FOLDED (16 1/4" X 13 3/4") | Х             |           |        |
| I      | 36"                            | Х             |           |        |
| J      | 42" FOLDED (16 1/4" X 26")     | Х             |           |        |
| K      | 8 1/2"                         |               | Х         |        |
| W      | 12" - 18" VARIES               |               | Х         |        |
| X      | 18" - 24" VARIES               |               | Х         |        |
| Υ      | 24" - 30" VARIES               |               | Х         |        |
| Z      | 30" - 36" VARIES               |               | Х         |        |

| PANEL COLOR                   |                | PANEL T | EXTURE    |
|-------------------------------|----------------|---------|-----------|
| NUMBER                        | COLOR          |         | TEXTURE   |
| 1                             | REGAL WHITE    | Α       | SMOOTH    |
| 2                             | CHAMPAGNE GOLD | В       | MICRO RIB |
| 3                             | ZINC GREY      |         |           |
| 4                             | SPARTAN BRONZE |         |           |
| 5<br>PENTHOUSE                | DRIFTWOOD      |         |           |
| 2<br>PENTHOUSE<br>ROOF SCREEN | CHAMPAGNE GOLD |         |           |

NOT INDICATED ON THESE DRAWINGS

SCHEDULE OF ALL INSULATED METAL WALL PANELS WILL BE INCLUDED IN FINAL CONSTRUCTION DOCUMENTS INDICATING ALL SIZES, COLORS & FINISHES.

| 12" TERRACOTTA TILE KEY: COLOR, TEXTURE |                      |            |                 |  |  |
|-----------------------------------------|----------------------|------------|-----------------|--|--|
| LETTER                                  | TERRACOTTA TILE TYPE | COLOR      | FINISH          |  |  |
| T1                                      |                      | FLINT GRAY | MATTE           |  |  |
| T2                                      |                      | PEARL GRAY | FINISH: GROOVED |  |  |