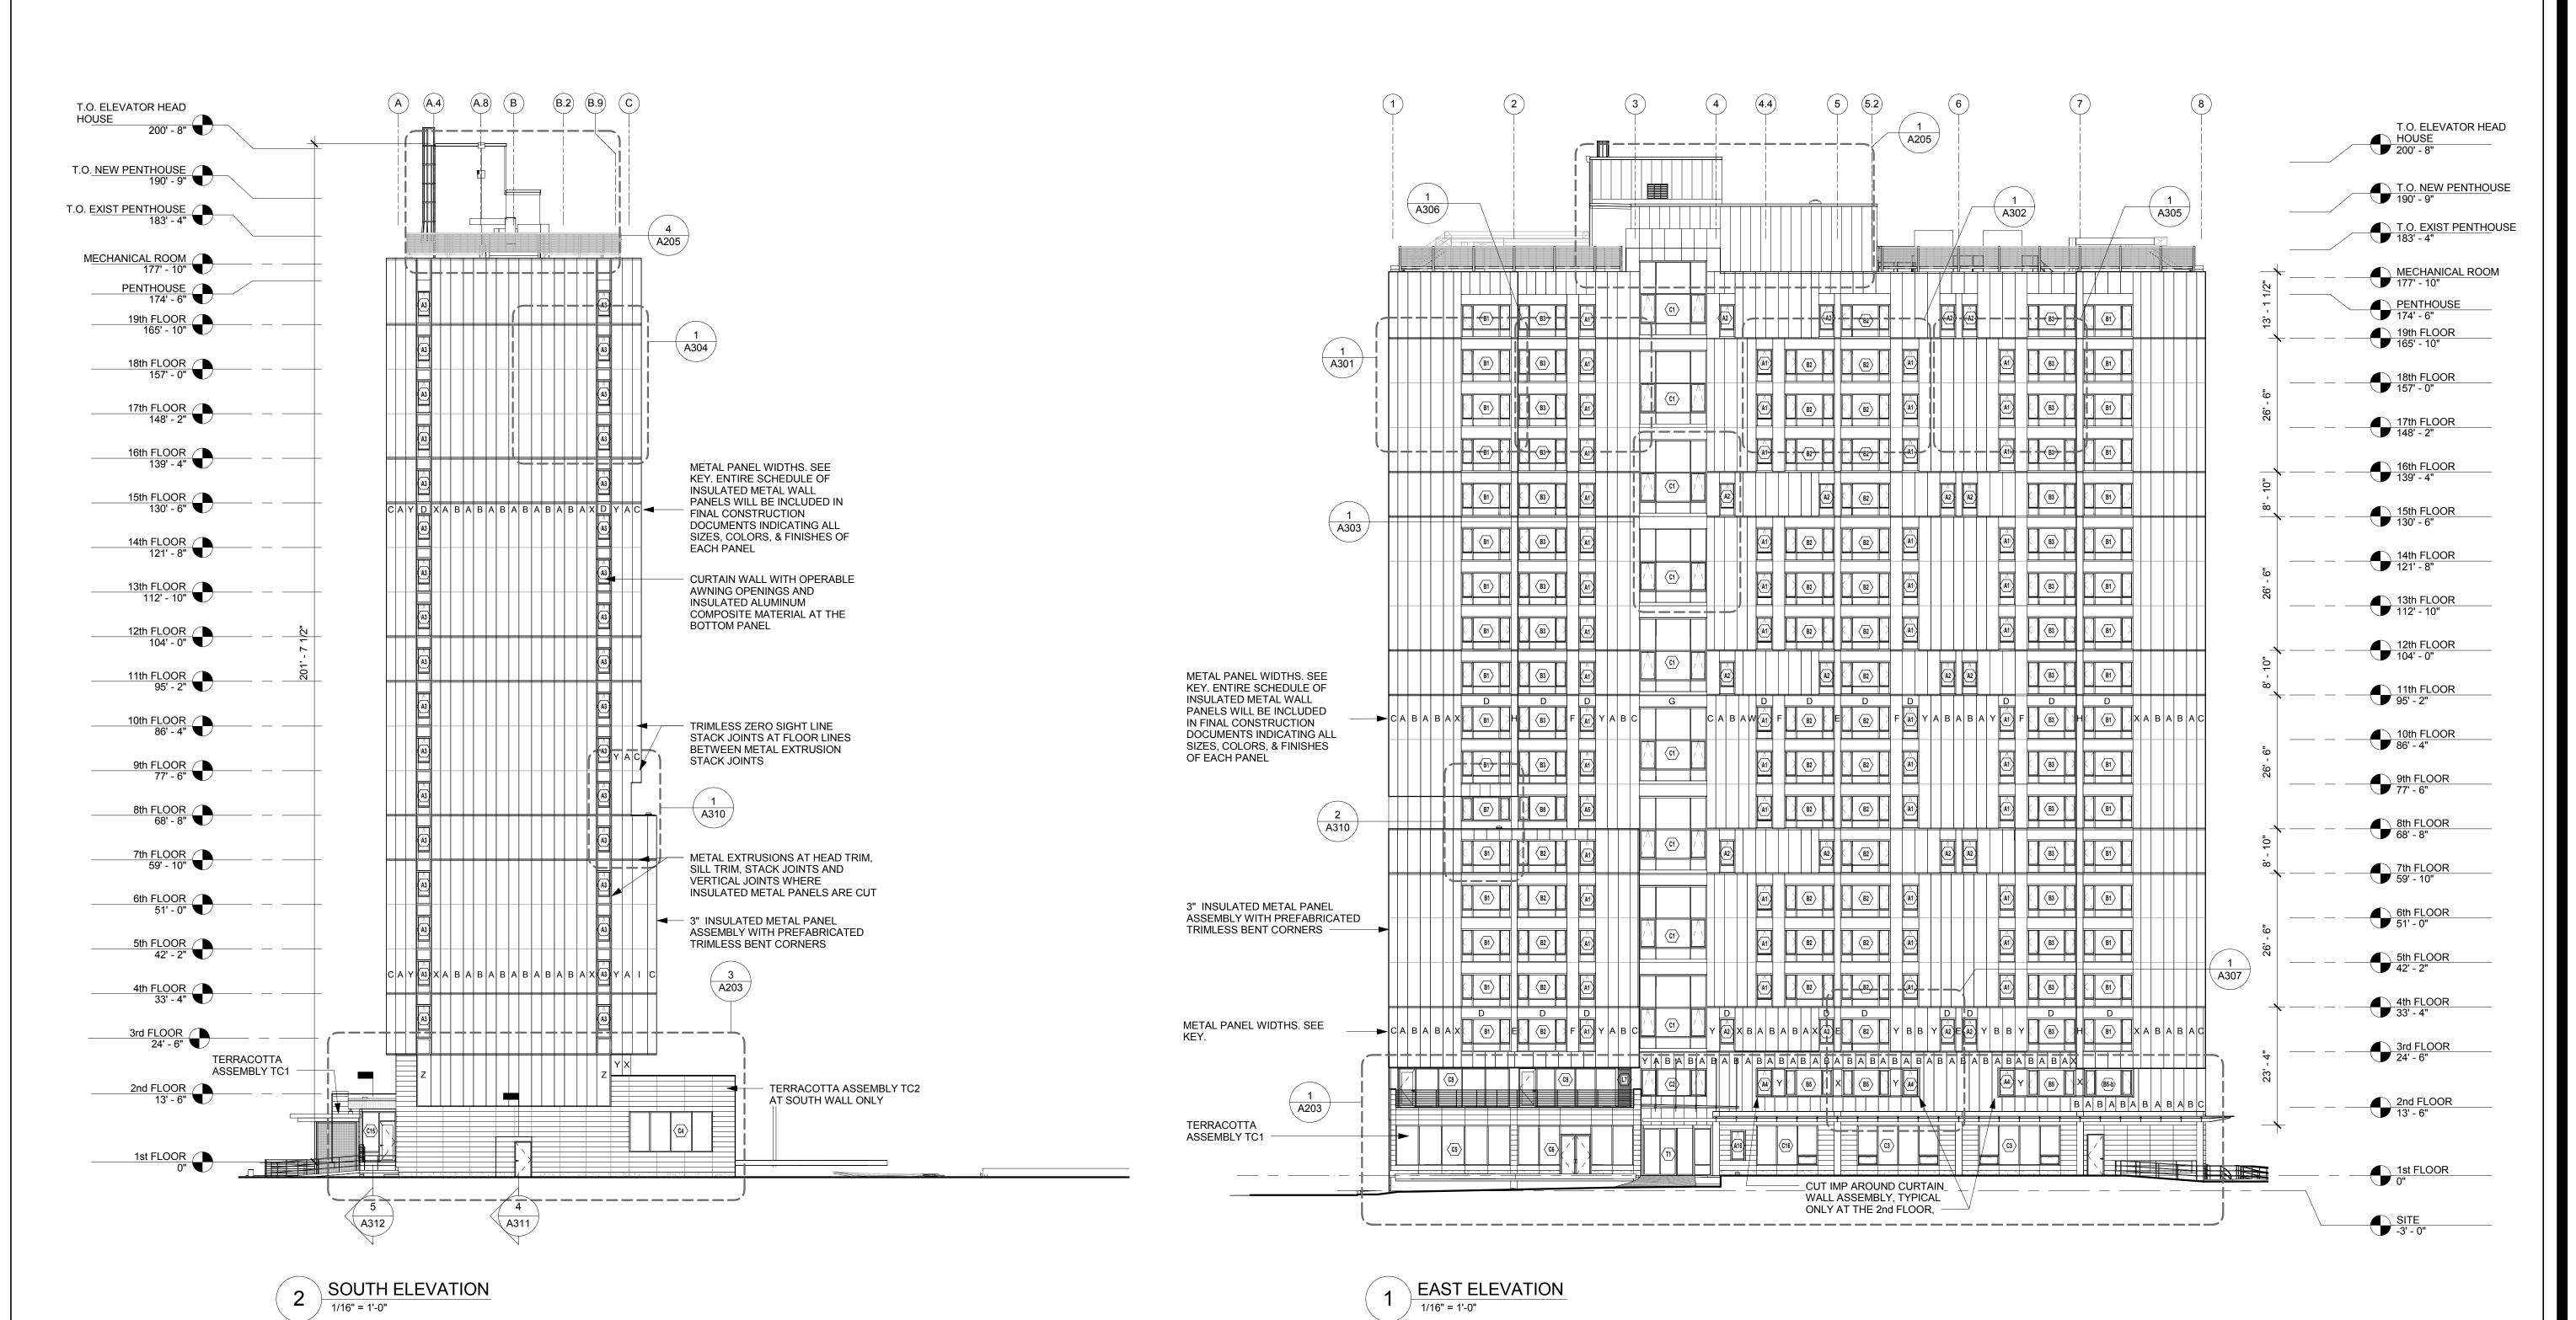

**ISSUED FOR:** 

**SPECIAL PERMIT APPLICATION** 

DRAWING TITLE

South & East **Elevations** 

DRAWING INFORMATION

OCTOBER 14, 2015 DATE OF ISSUE

SPECIAL PERMIT APPLICATION DESCRIPTION

As indicated DRAWN BY PROJECT# FILE NAME

### **METAL PANEL KEY**

| LETTER | PANEL FACE                     | FULL<br>PANEL | CUT PANEL |        |
|--------|--------------------------------|---------------|-----------|--------|
|        | WIDTH                          |               | SIDE 1    | SIDE 2 |
| Α      | 24"                            | Х             |           |        |
| В      | 30"                            | Х             |           |        |
| С      | 42" FOLDED (21" X 21" NOM.)    | Х             |           |        |
| D      | 26" HORIZONTAL SPANDREL        |               | X         |        |
| E      | 14 1/2" @ SHEAR WALL           |               | X         | Х      |
| F      | 28" @ FCUs                     |               | X         | Х      |
| G      | 29" HORIZONTAL SPANDREL        |               | X         |        |
| Н      | 30" FOLDED (16 1/4" X 13 3/4") | Х             |           |        |
| I      | 36"                            | Х             |           |        |
| J      | 42" FOLDED (16 1/4" X 26")     | Х             |           |        |
| K      | 8 1/2"                         |               | Х         |        |
| W      | 12" - 18" VARIES               |               | Х         |        |
| X      | 18" - 24" VARIES               |               | Х         |        |
| Υ      | 24" - 30" VARIES               |               | Х         |        |
| Z      | 30" - 36" VARIES               |               | Х         |        |

| PANEL COLOR                   |                | PANEL T | EXTURE    |
|-------------------------------|----------------|---------|-----------|
| NUMBER                        | COLOR          |         | TEXTURE   |
| 1                             | REGAL WHITE    | Α       | SMOOTH    |
| 2                             | CHAMPAGNE GOLD | В       | MICRO RIB |
| 3                             | ZINC GREY      |         |           |
| 4                             | SPARTAN BRONZE |         |           |
| 5<br>PENTHOUSE                | DRIFTWOOD      |         |           |
| 2<br>PENTHOUSE<br>ROOF SCREEN | CHAMPAGNE GOLD |         |           |

NOT INDICATED ON THESE DRAWINGS

SCHEDULE OF ALL INSULATED METAL WALL PANELS WILL BE INCLUDED IN FINAL CONSTRUCTION DOCUMENTS INDICATING ALL SIZES, COLORS & FINISHES.

| 12" TERRACOTTA TILE KEY: COLOR, TEXTURE |                      |            |                 |  |  |
|-----------------------------------------|----------------------|------------|-----------------|--|--|
| LETTER                                  | TERRACOTTA TILE TYPE | COLOR      | FINISH          |  |  |
| T1                                      |                      | FLINT GRAY | MATTE           |  |  |
| T2                                      |                      | PEARL GRAY | FINISH: GROOVED |  |  |