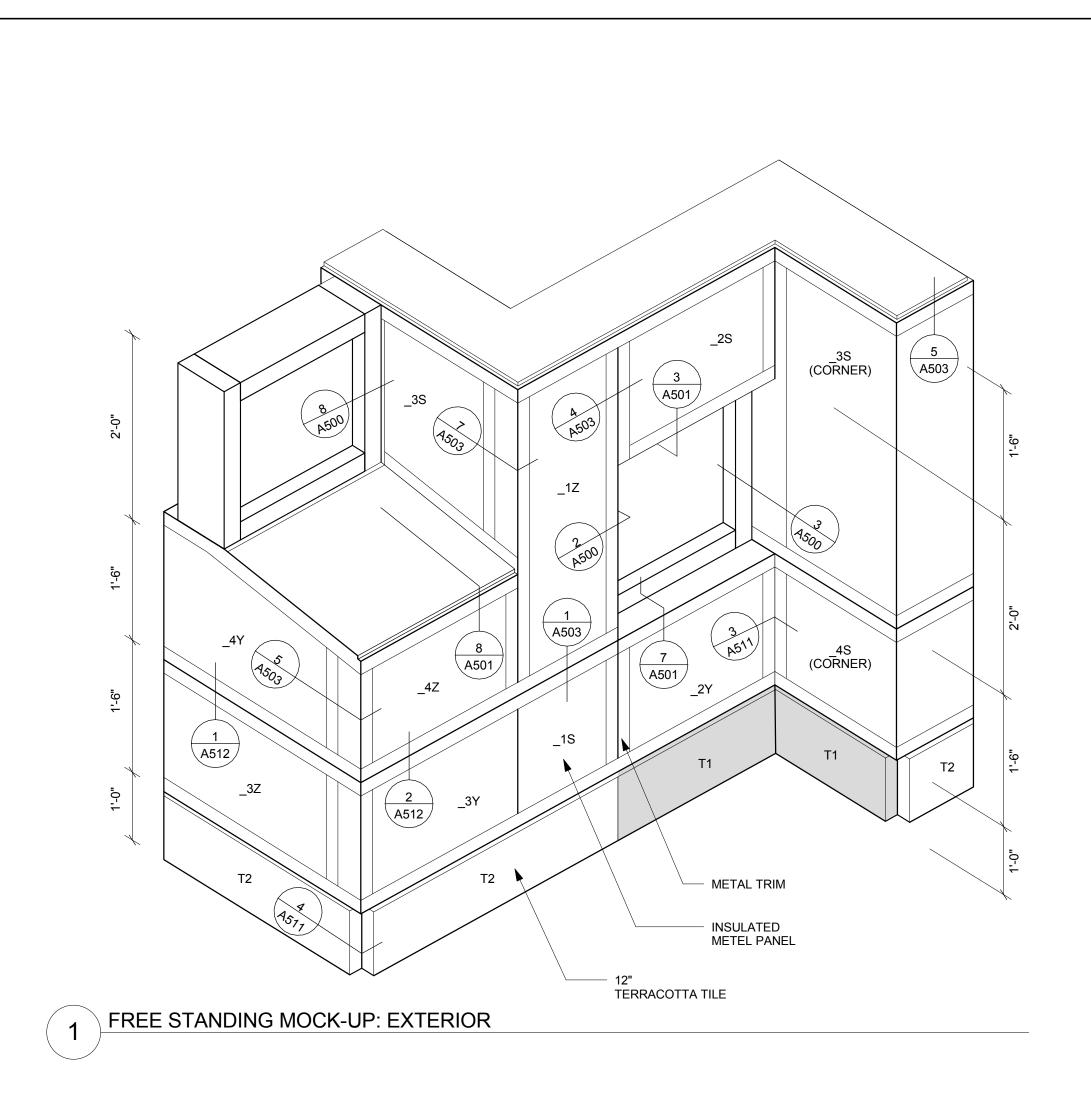

NOT INDICATED ON THESE DRAWINGS

SCHEDULE OF ALL INSULATED METAL WALL PANELS WILL BE INCLUDED IN FINAL CONSTRUCTION DOCUMENTS INDICATING ALL SIZES, COLORS & FINISHES.

| 12" TERRACOTTA TILE KEY: COLOR, TEXTURE |                      |            |                 |  |  |
|-----------------------------------------|----------------------|------------|-----------------|--|--|
| LETTER                                  | TERRACOTTA TILE TYPE | COLOR      | FINISH          |  |  |
| T1                                      |                      | FLINT GRAY | MATTE           |  |  |
| T2                                      |                      | PEARL GRAY | FINISH: GROOVED |  |  |

**ISSUED FOR:** 

**SPECIAL PERMIT APPLICATION** 

DRAWING TITLE

Envelope Mock-Up

ÔCTOBER 14, 2015 DATE OF ISSUE SPÉCIAL PERMIT APPLICATION

DESCRIPTION As indicated

DRAWN BY PROJECT# FILE NAME

DRAWING NUMBER