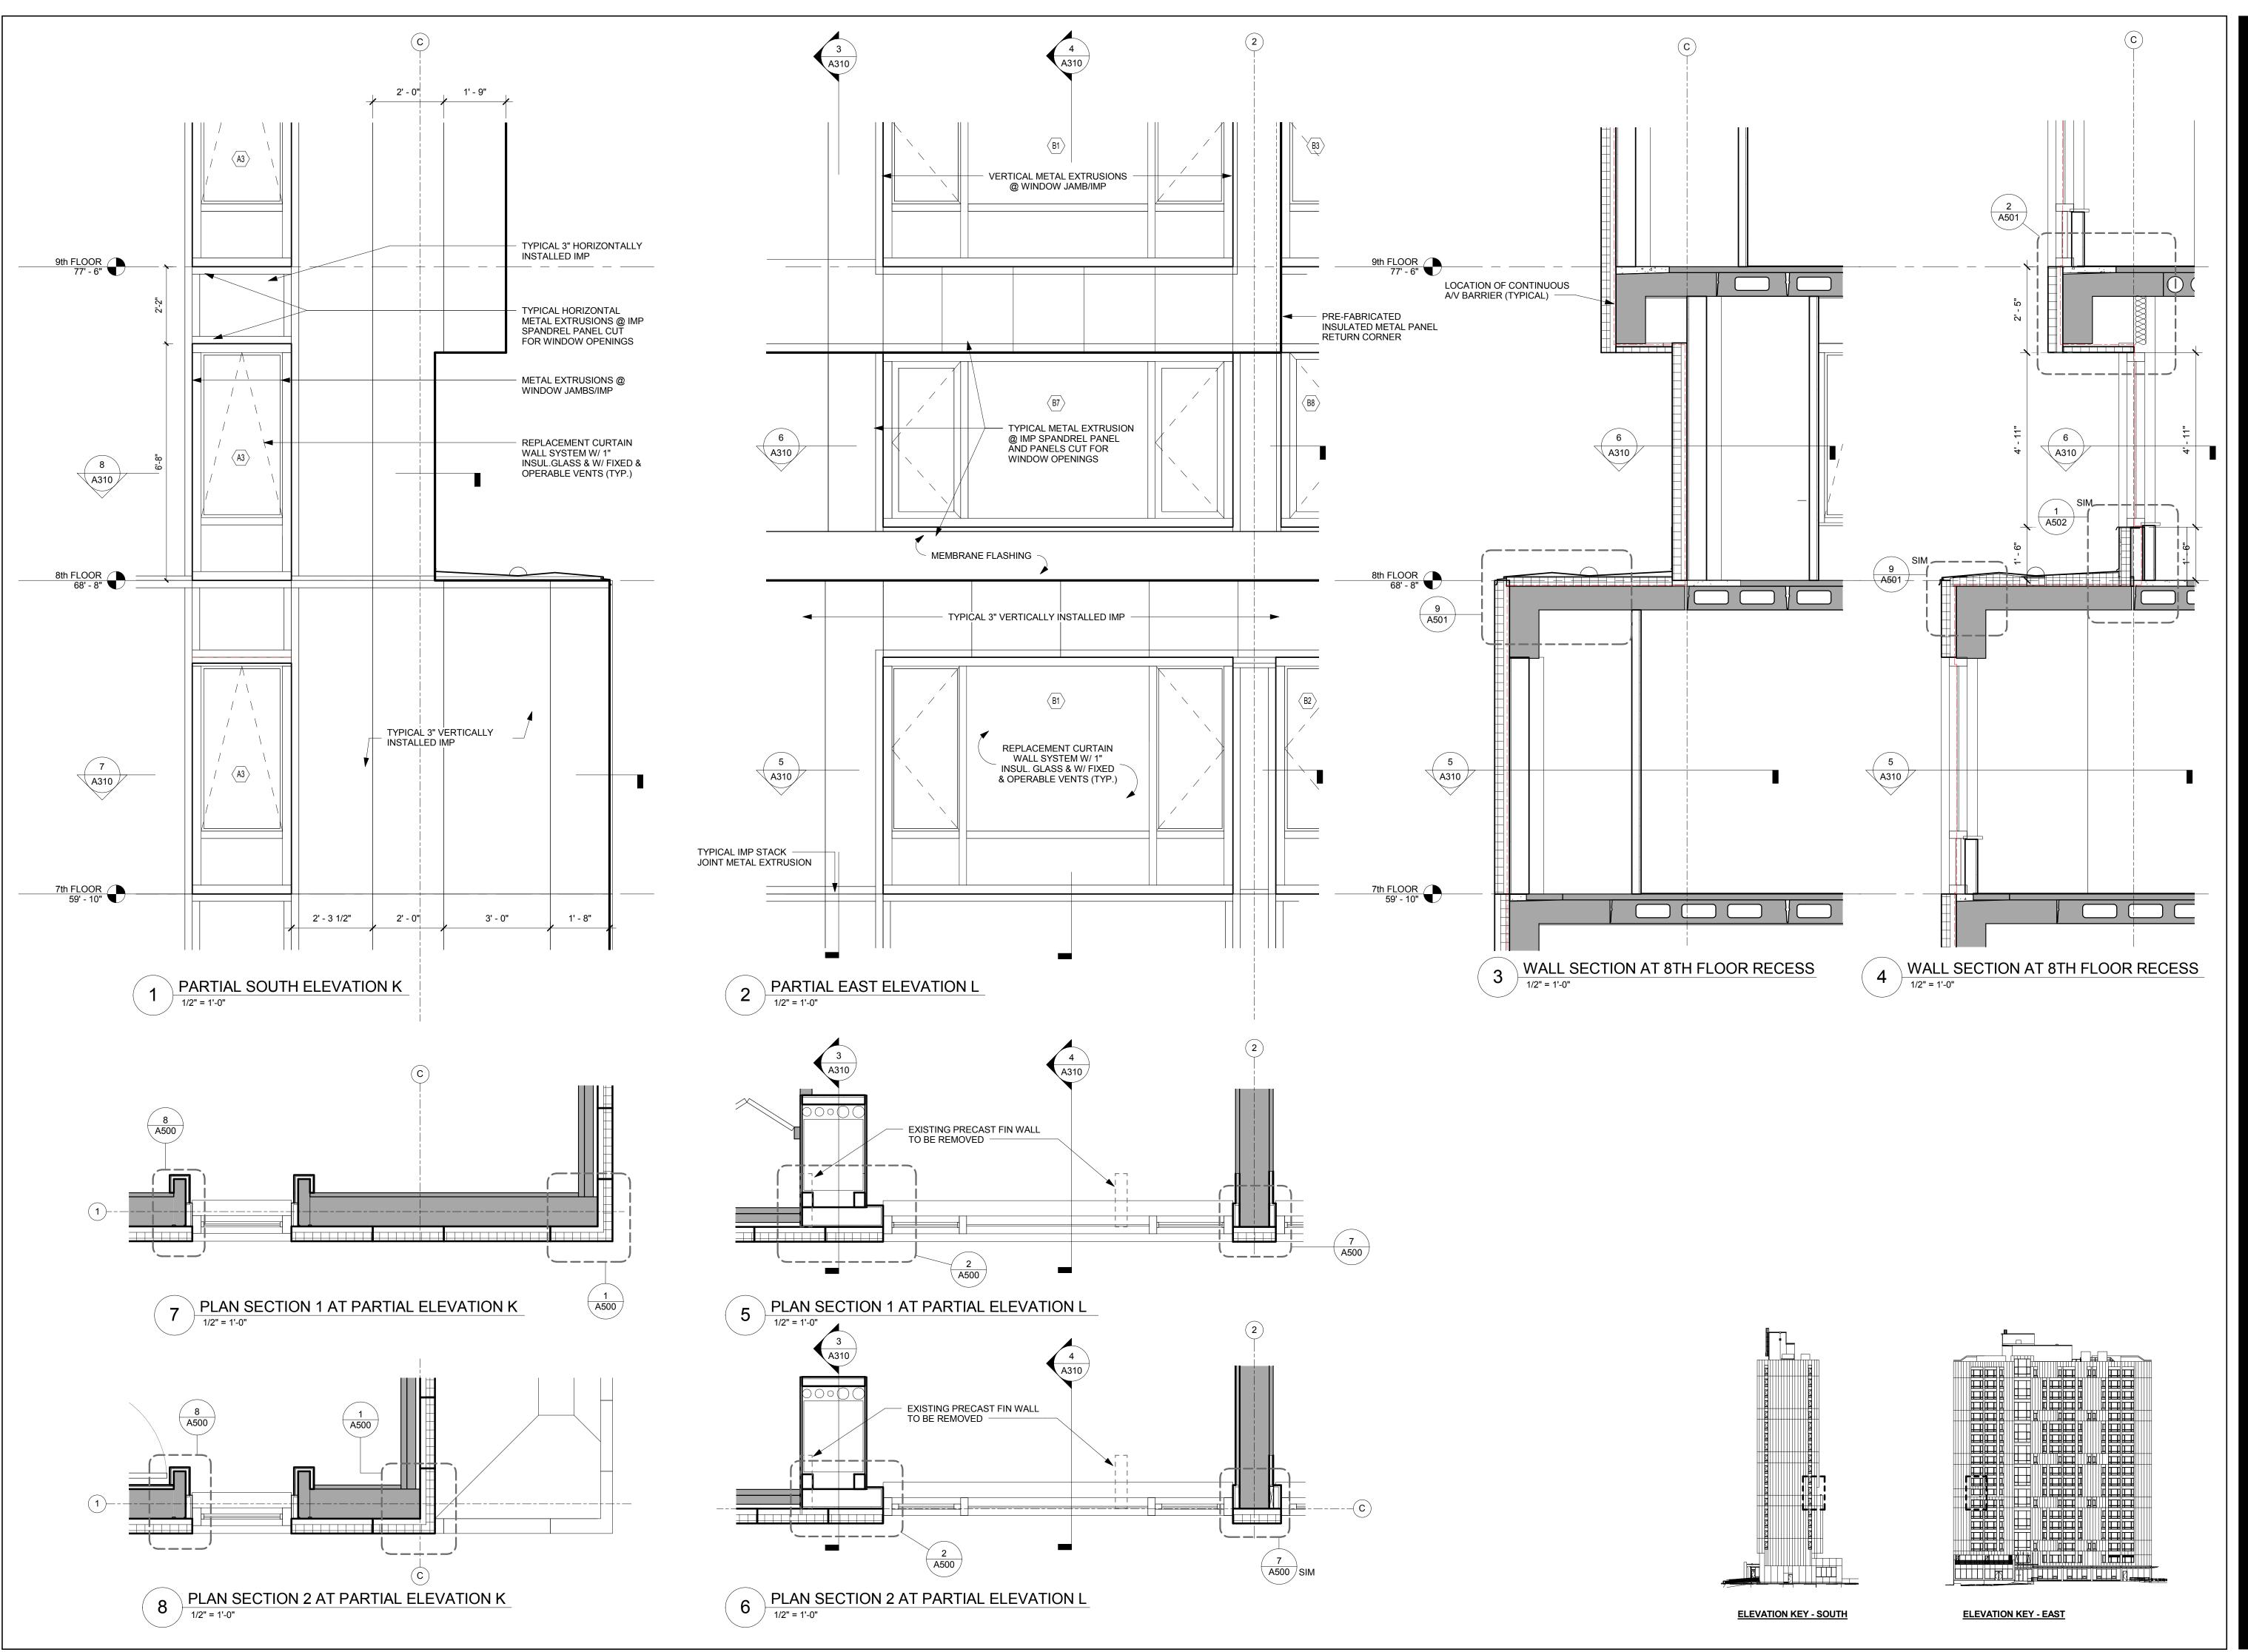

CIVIL CONSULTANT
Design Consultants, Inc. (DCI)
120 Middlesex Avenue, Suite 20
Somerville, MA 02145
617-776-3350 Tel
617-776-7710 Fax

ISSUED FOR:

SPECIAL PERMIT APPLICATION

DRAWING TITLE

Partial
Elevations K &
L, Plan & Wall
Sections

OCTOBER 14, 2015
DATE OF ISSUE
SPECIAL PERMIT APPLICATION
DESCRIPTION

SPECIAL PERMIT APPLICATIO

DESCRIPTION

1/2" = 1'-0"

SCALE

AS

DRAWN BY

SCALE DRAWN BY

2896 Manning Apts.rvt

PROJECT # FILE NAME

DRAWING NUMBER

A310