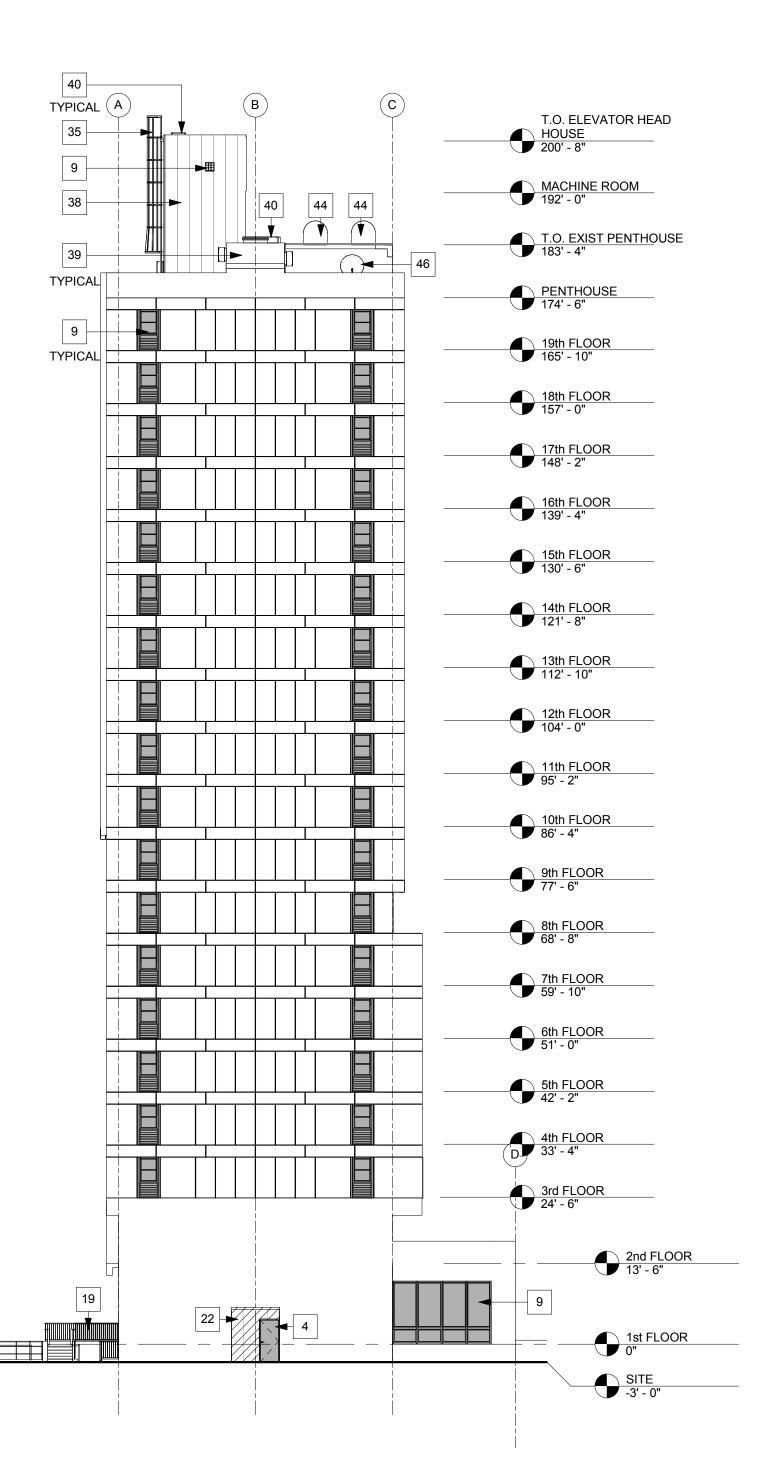

9. REFER TO D202 FOR ENLARGED DEMOLITION ELEVATIONS OF LOWER **FLOORS** 

EAST DEMOLITION ELEVATION 1/16" = 1'-0"

**ARCHITECT** 

Bargmann Hendrie + Archetype, Inc. 300 A Street Boston, MA 02210 617 350-0450 Tel 617 350-0215 Fax www.bhplus.com

PROJECT NAME

Frank J. Manning **Apartments** 

237 Franklin Street, Cambridge, MA 02139

CLIENT

Cambridge Housing **Authority** 

362 Green Street Cambridge, MA 02139 617-864-3020 Tel 616-868-5372 Fax www.cambridge-housing.org

PROJECT TEAM

STRUCTURAL CONSULTANT DM Berg Consultants, PC 100 Crescent Road, Suite 1A Needham, MA 02494 718-444-5156 Tel 718-444-5157 Fax www.dmberg.com

MECHANICAL, PLUMBING, & FIRE PROTECTION CONSULTANT VAV International, Inc. 400 W. Cummings Park, Suite 4700 Woburn, MA 01801 781-935-7228 Tel 781-935-1822 Fax

**ELECTRICAL CONSULTANT** Nangle Engineering Incorporated 32 Prince Street Danvers, MA 01923 978-777-7650 Tel 978-777-7653 Fax www.nangleengineering.com

www.vavint.com

LANDSCAPE ARCHITECT Hammer+Walsh Design Inc. 300 A Street Boston, MA 02210-1620 617-439-0125 Tel 617-439-0126 Fax

**CIVIL CONSULTANT** Design Consultants, Inc. (DCI) 120 Middlesex Avenue, Suite 20 Somerville, MA 02145 617-776-3350 Tel 617-776-7710 Fax

**ISSUED FOR:** 

**SPECIAL PERMIT APPLICATION** 

DRAWING TITLE

South & East **Demolition Elevations** 

DRAWING INFORMATION 9 No. 5380 BOSTON. MA.

OCTOBER 14, 2015 DATE OF ISSUE

SPECIAL PERMIT APPLICATION DESCRIPTION As indicated DRAWN BY

Manning Apts.rvt PROJECT# FILE NAME

DRAWING NUMBER

**D200** 

Copyright BH+A, Inc.

SOUTH DEMOLITION ELEVATION

(WINDOWS AT CONCRETE FINS, NOTE 8 & 9)

METAL PANEL TO BE REMOVED (NOTE 38)

**Demolition Keynotes** Key Key Note Remove door & frame in its entirety, including but not limited to door, frame, sidelight / glass, anchors, fasteners, finishes, hardware. Remove precast concrete fin wall; refer to unit demolition plan drawings for information. Remove windows, storefront, curtainwall & louvers, including but not limited to window, louver, sub sill, blocking & shims, fasteners, sealant, backer rod & flashing. Typical at all instances. Remove concrete site stair in its entirety, including but not limited to treads & risers, handrails, fasteners, coordinate limits with Structural Drawings. Remove guardrail/handrail in its entirety, including but not limited to guardrail, handrails, fasteners, and precast concrete panels at balconies. Remove cored asbestos panel. Refer to Hazardous Materials specifications. Remove in full panels to provide opening required. Remove bollard in it entirety, including but not limited to pipe & concrete infill, foundation. Remove mechanical unit & fence enclosure, including but not limited to equipment body, concrete pad, supply & waste lines & connections. Existing caged ladder to remain; restore connections as required. Demolition Remove entirety of penthouse structure indicated down to concrete deck, including but not limited to framing, metal siding, roof assembly, fasteners, flashing. Demolition Remove metal siding, flashing, framing and sealants in locations indicated. Threaded rod fasteners to remain Remove entirety of roofing assembly down to concrete deck & concrete parapet wall, including but not limited to built up roofing, ballast, flashing, parapet wall cap, roof accessories, term bars, fasteners, sealant. Area under proposed Penthouse to remain. Demolition Remove rooftop mechanical units, including but not limited to equipment body, supply/waste lines & connections, curbs, blocking, fasteners, framing, sealant. Refer to Mechanical drawings for additional information on removals. Remove roof vent, including but not limited to vent body, piping, flashing, fasteners, sealant. Refer to Plumbing Drawings for additional information. Remove skylight in its entirety, including but not limited to skylight, framing, fasteners, flashing, sealant, blocking.