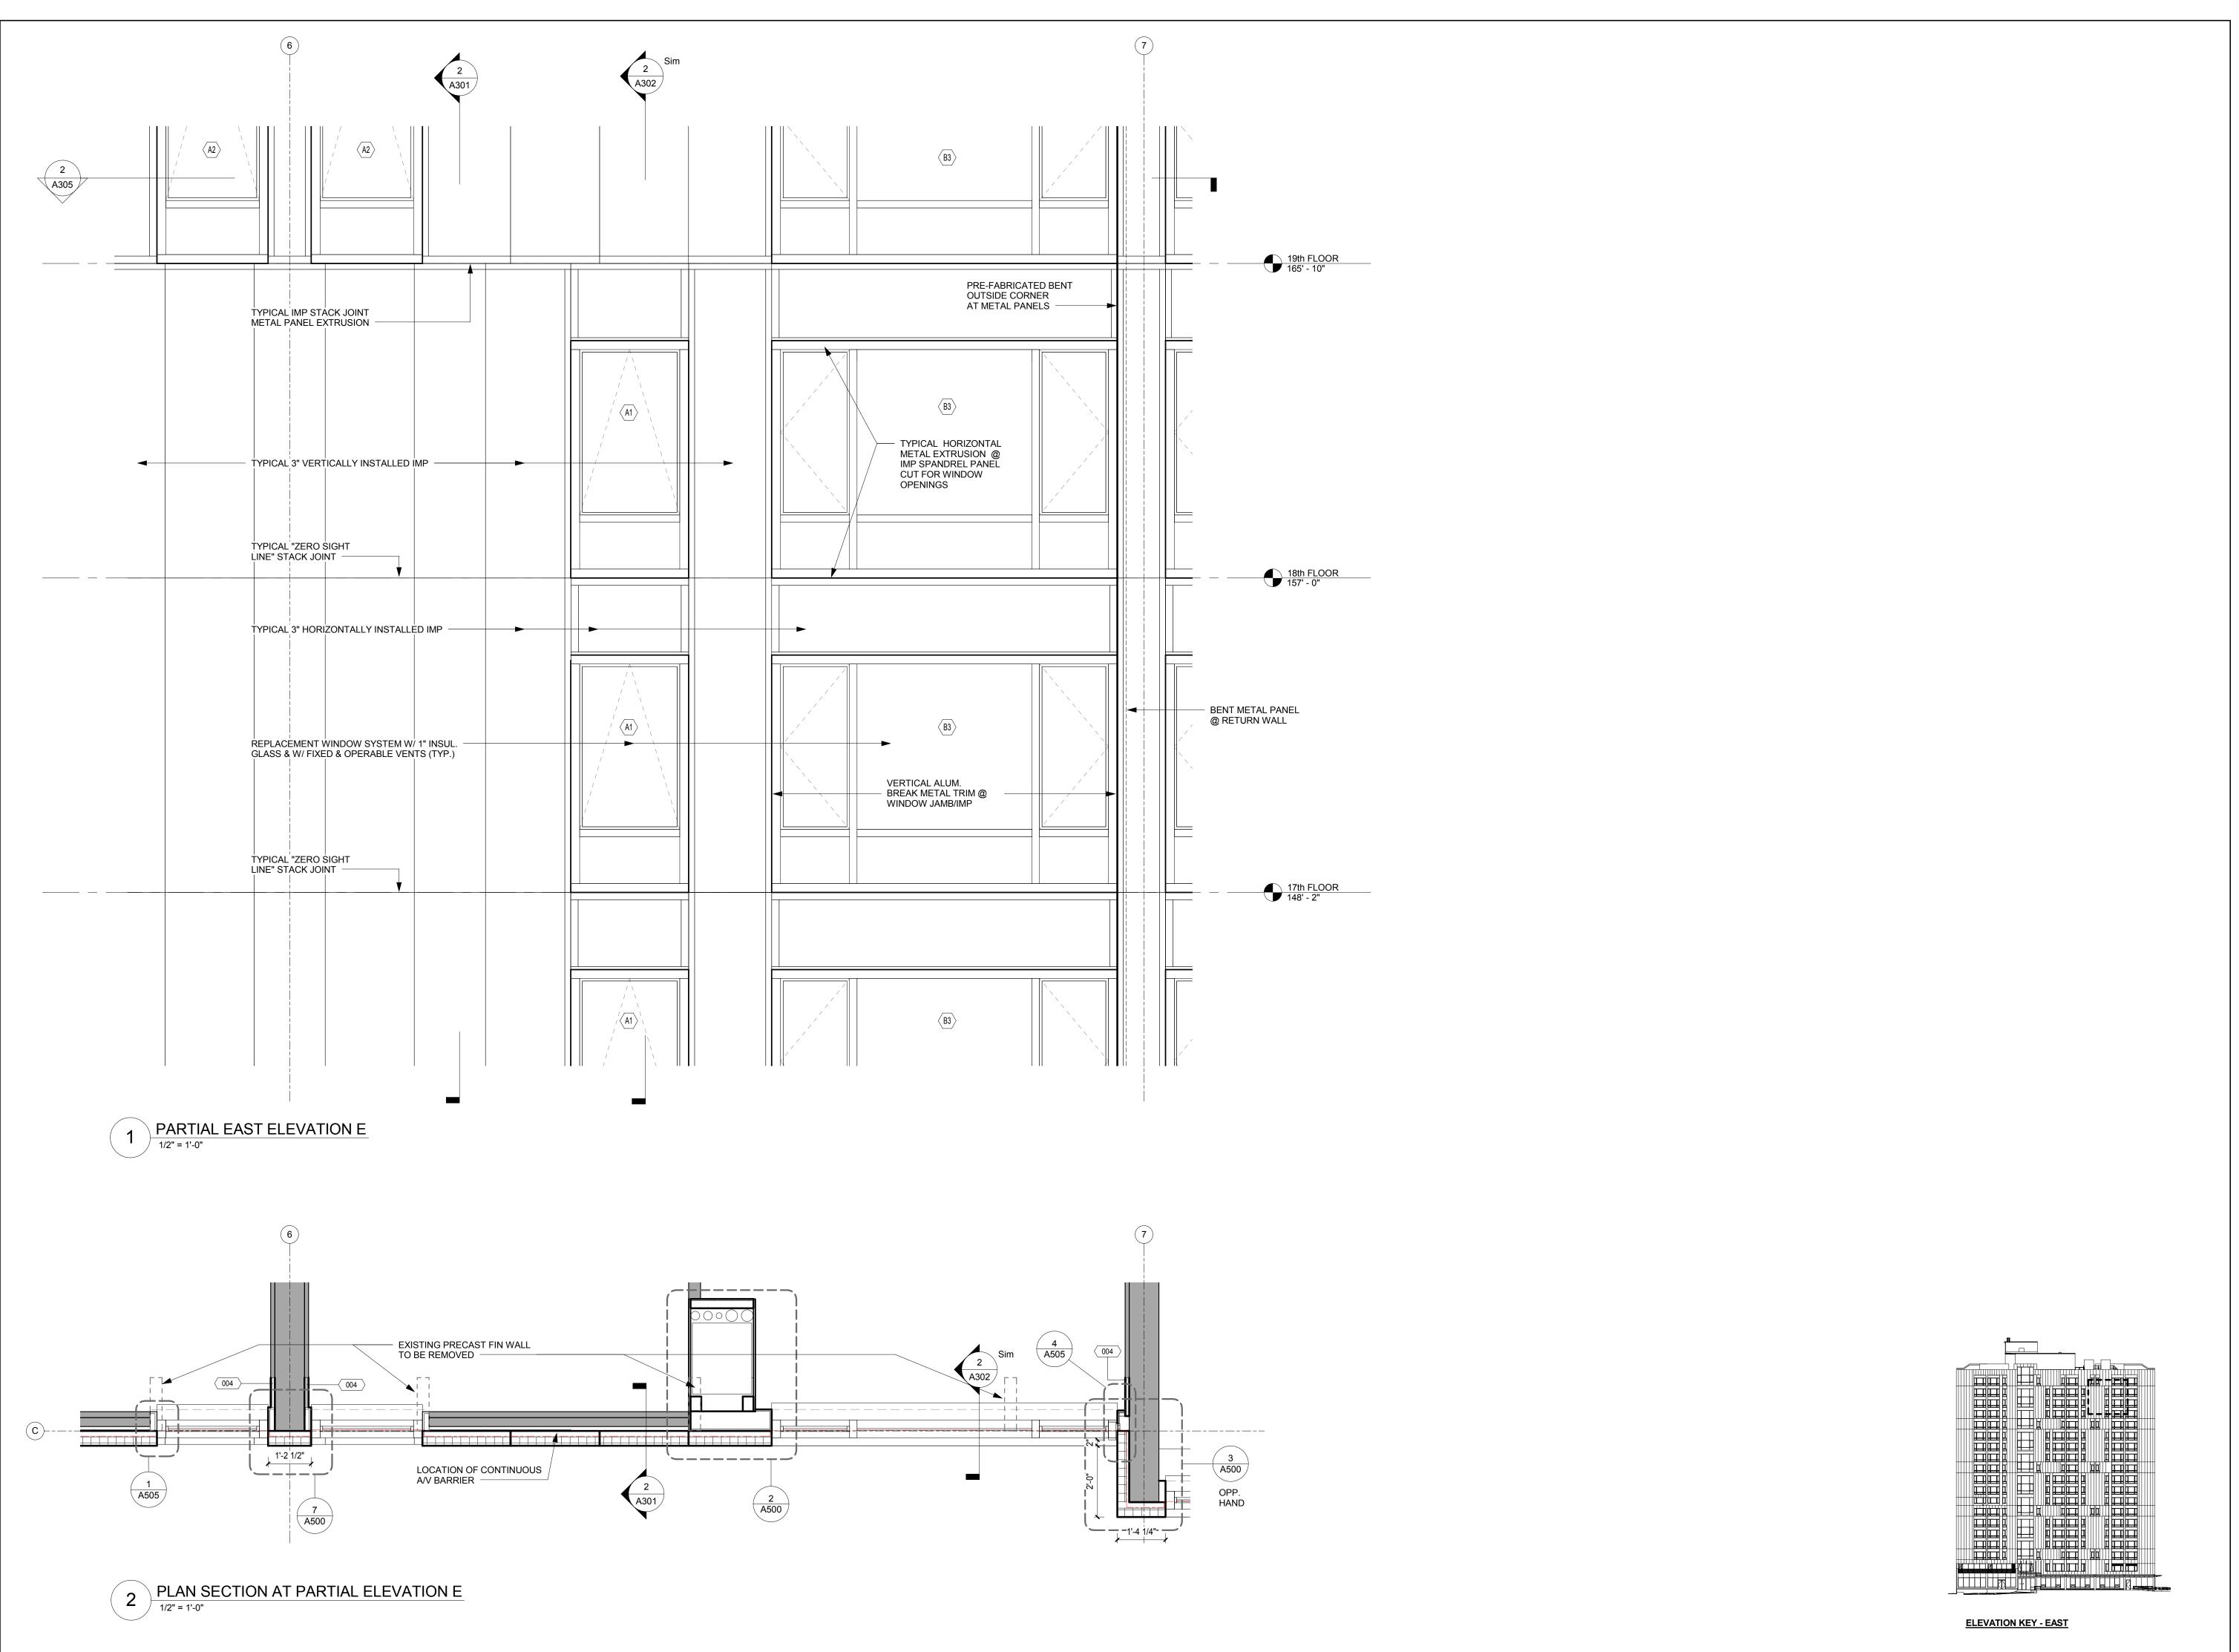

CIVIL CONSULTANT
Design Consultants, Inc. (DCI)
120 Middlesex Avenue, Suite 20
Somerville, MA 02145
617-776-3350 Tel
617-776-7710 Fax

ISSUED FOR:

SPECIAL PERMIT APPLICATION

DRAWING TITLE

Partial East Elevation E, Plan & Wall Sections

OCTOBER 14, 2015

DATE OF ISSUE

DATE OF ISSUE
SPECIAL PERMIT APPLICATION
DESCRIPTION

DESCRIPTION

1/2" = 1'-0"

SCALE

2896

SCALE DRAWN BY

2896 Manning Apts.rvt

PROJECT # FILE NAME

DRAWING NUMBER

**A305** 

Bargmann Hendrie + Archetype, Inc. 300 A Street Boston, MA 02210 617 350-0450 Tel 617 350-0215 Fax www.bhplus.com

PROJECT NAME

Frank J. Manning **Apartments** 237 Franklin Street, Cambridge, MA 02139