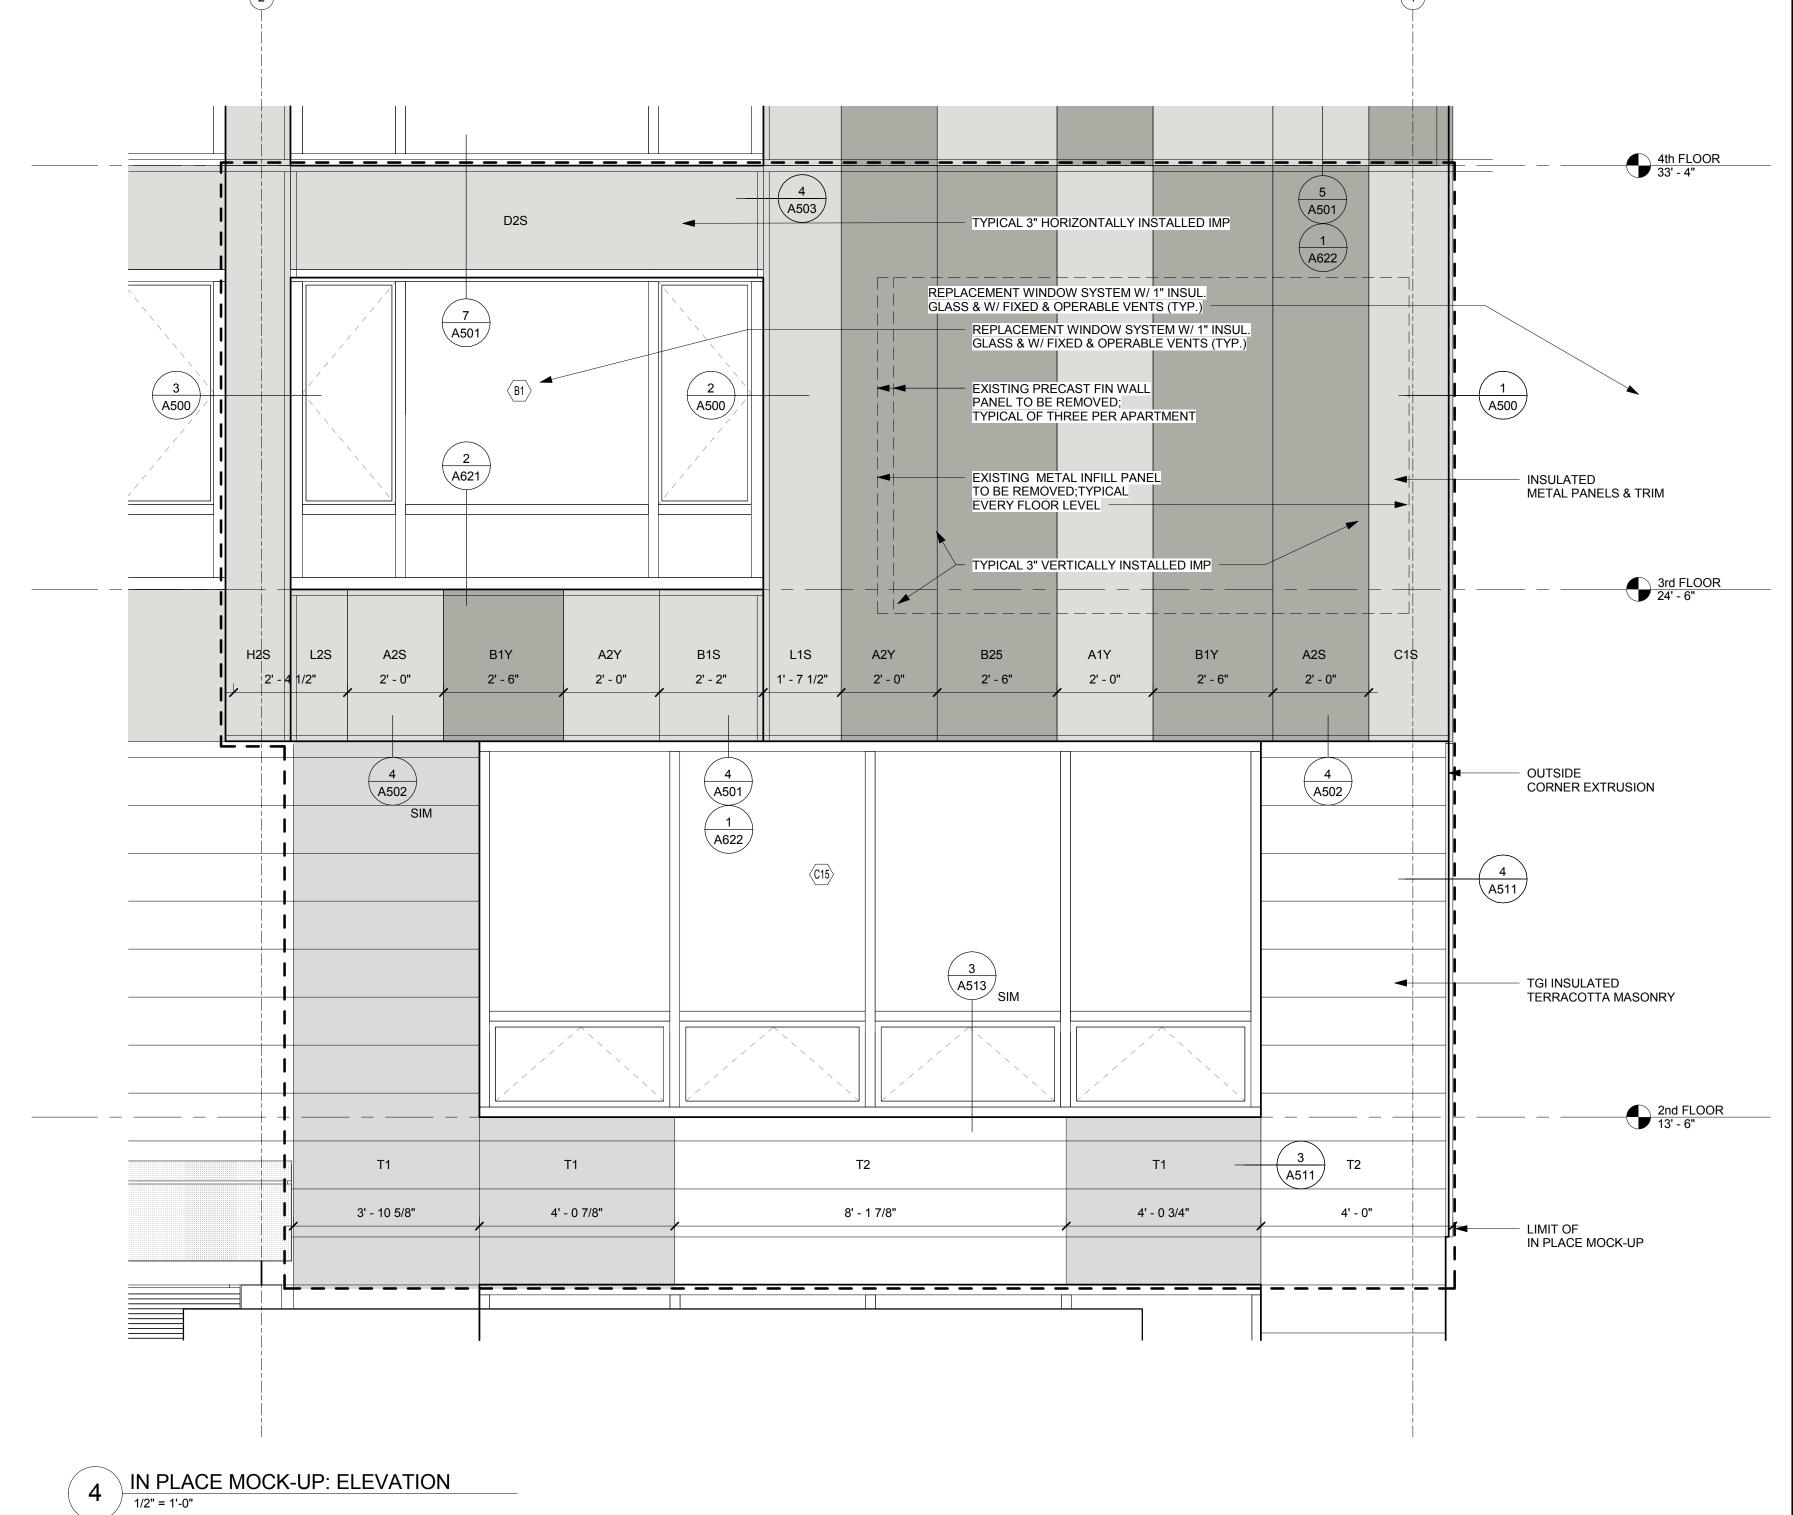

NOT INDICATED ON THESE DRAWINGS

SCHEDULE OF ALL INSULATED METAL WALL PANELS WILL BE INCLUDED IN FINAL CONSTRUCTION DOCUMENTS INDICATING ALL SIZES, COLORS & FINISHES.

| 12" TERRACOTTA TILE KEY: COLOR, TEXTURE |                      |            |                 |  |  |
|-----------------------------------------|----------------------|------------|-----------------|--|--|
| LETTER                                  | TERRACOTTA TILE TYPE | COLOR      | FINISH          |  |  |
| T1                                      |                      | FLINT GRAY | MATTE           |  |  |
| T2                                      |                      | PEARL GRAY | FINISH: GROOVED |  |  |