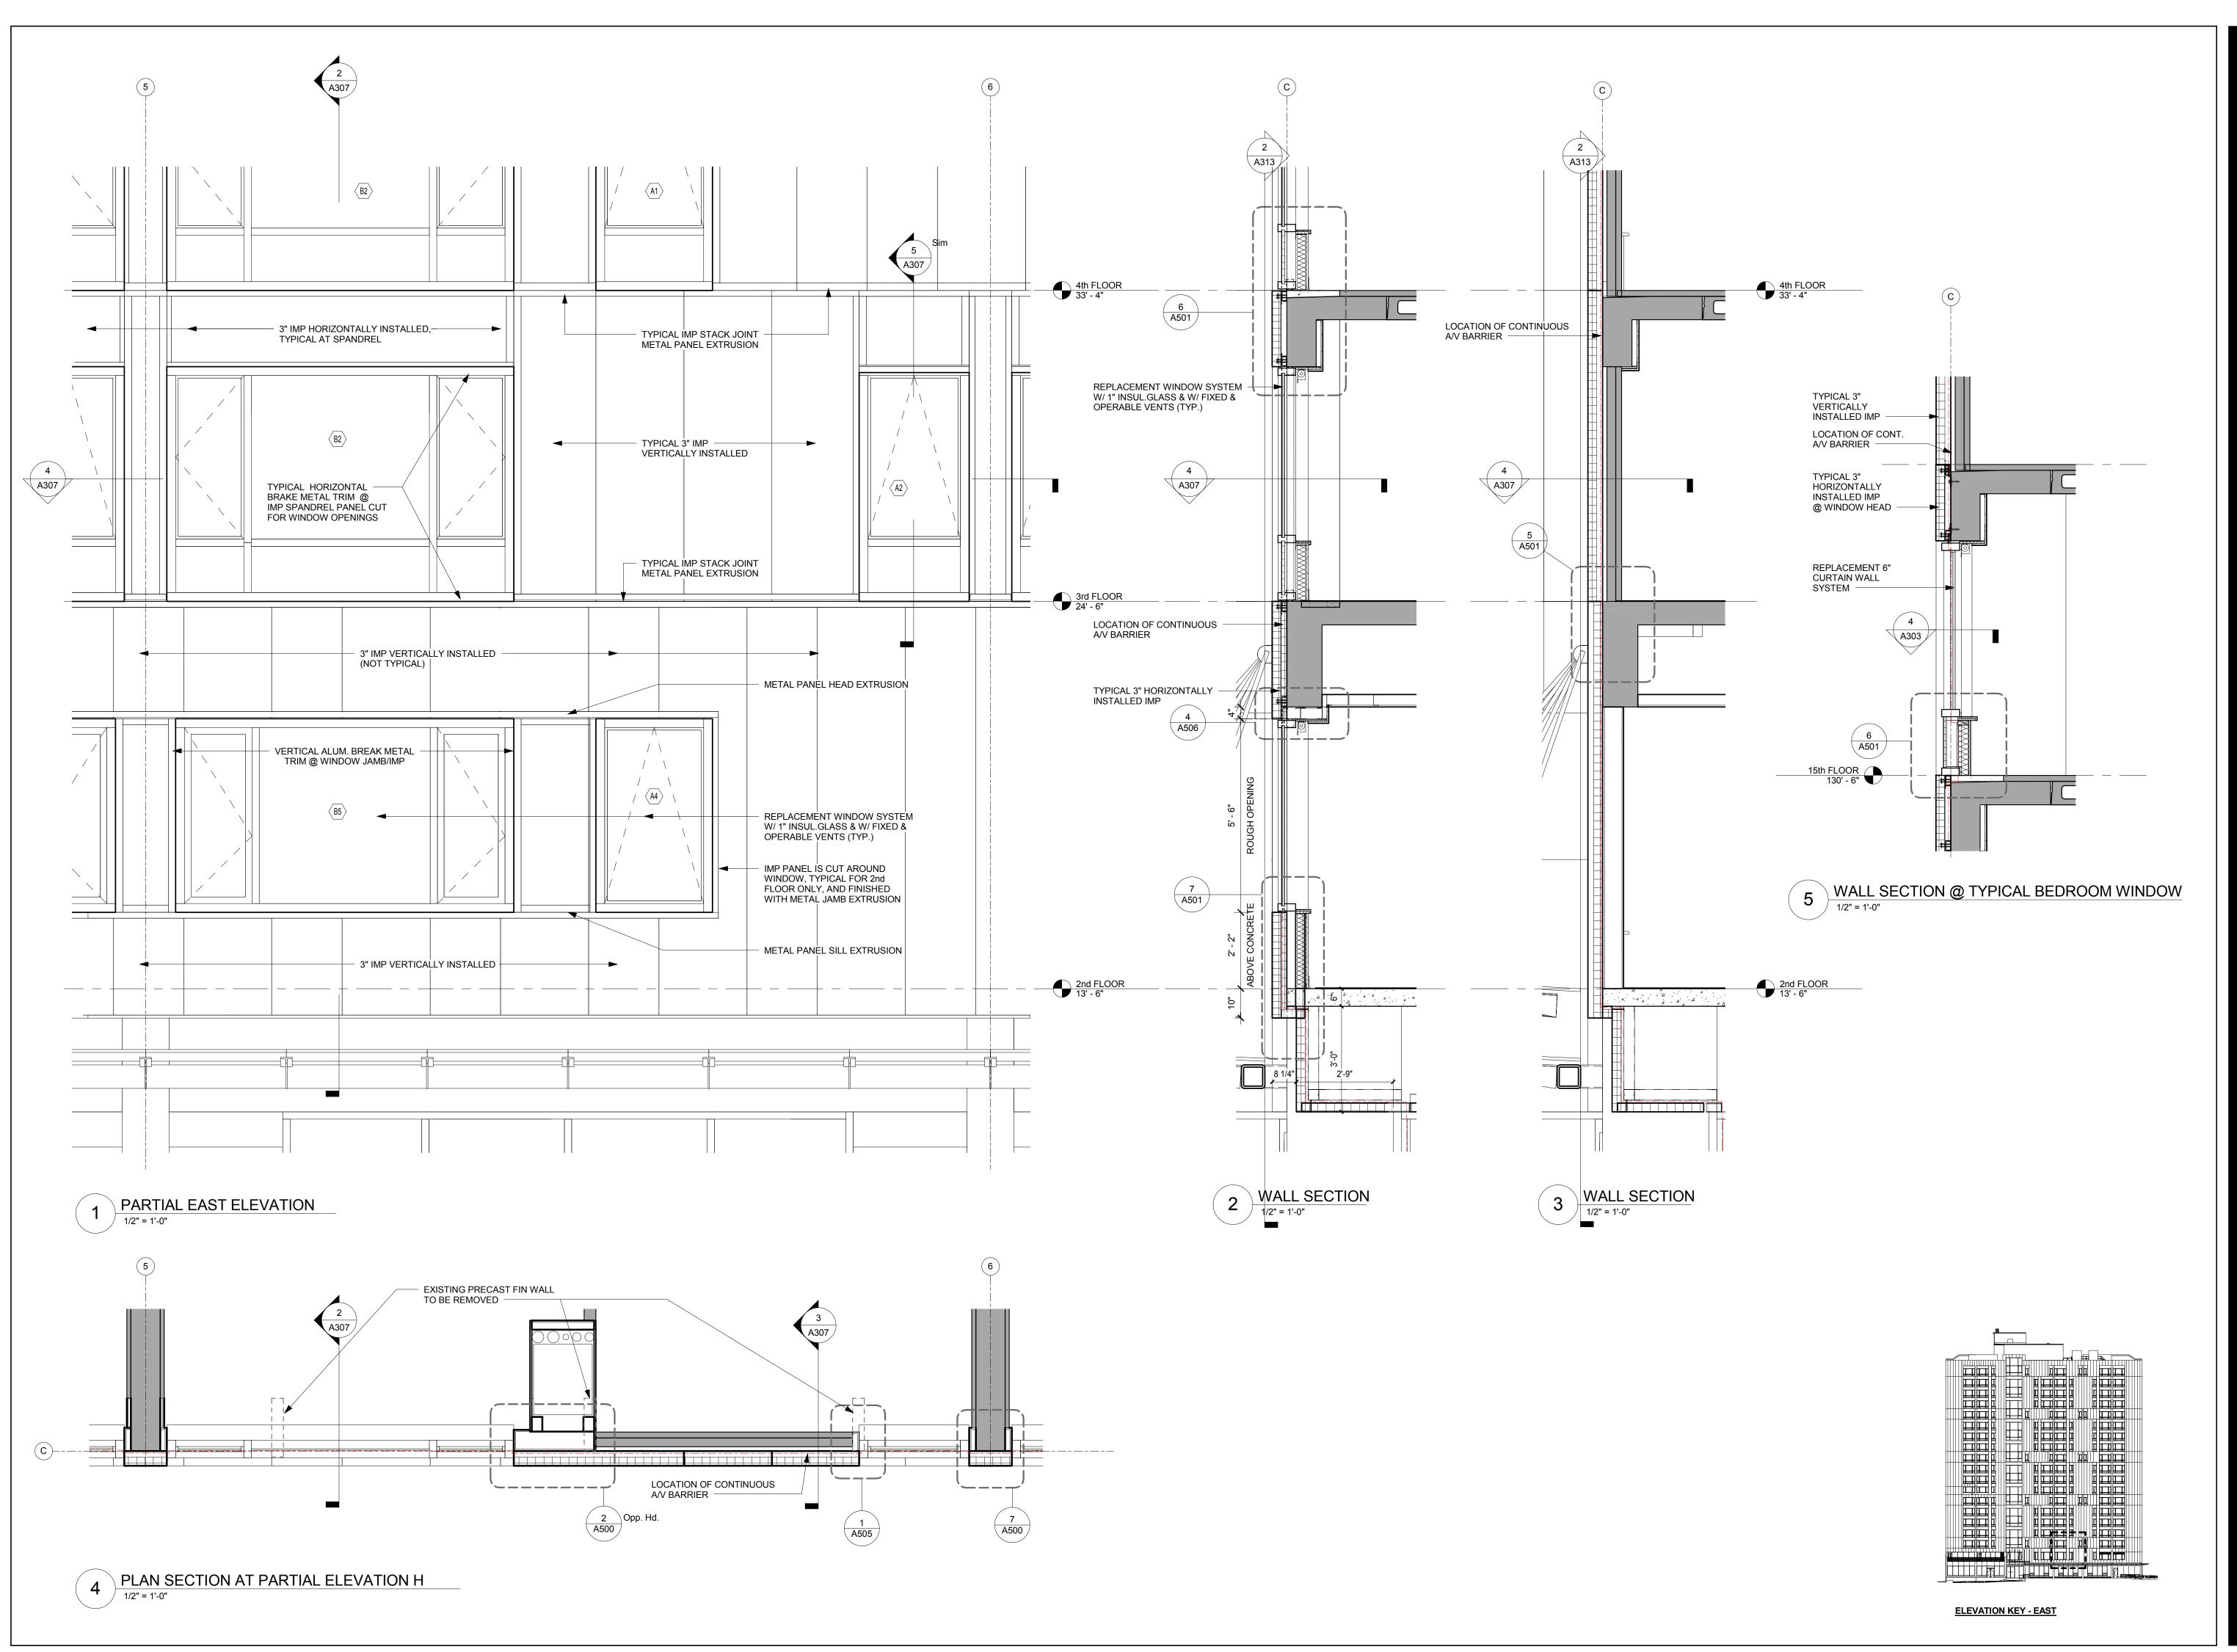

# SPECIAL PERMIT APPLICATION

DRAWING TITLE

Partial East Elevation H, Plan & Wall Sections

OCTOBER 14, 2015

DATE OF ISSUE

SPECIAL PERMIT APPLICATION

DESCRIPTION

DESCRIPTION

1/2" = 1'-0"

SCALE

DRAW

SCALE DRAWN BY

2896 Manning Apts.rvt

PROJECT # FILE NAME

DRAWING NUMBER

A307

Bargmann Hendrie + Archetype, Inc. 300 A Street Boston, MA 02210 617 350-0450 Tel 617 350-0215 Fax www.bhplus.com

PROJECT NAME

Frank J. Manning **Apartments** 

237 Franklin Street, Cambridge,

MA 02139

CLIENT