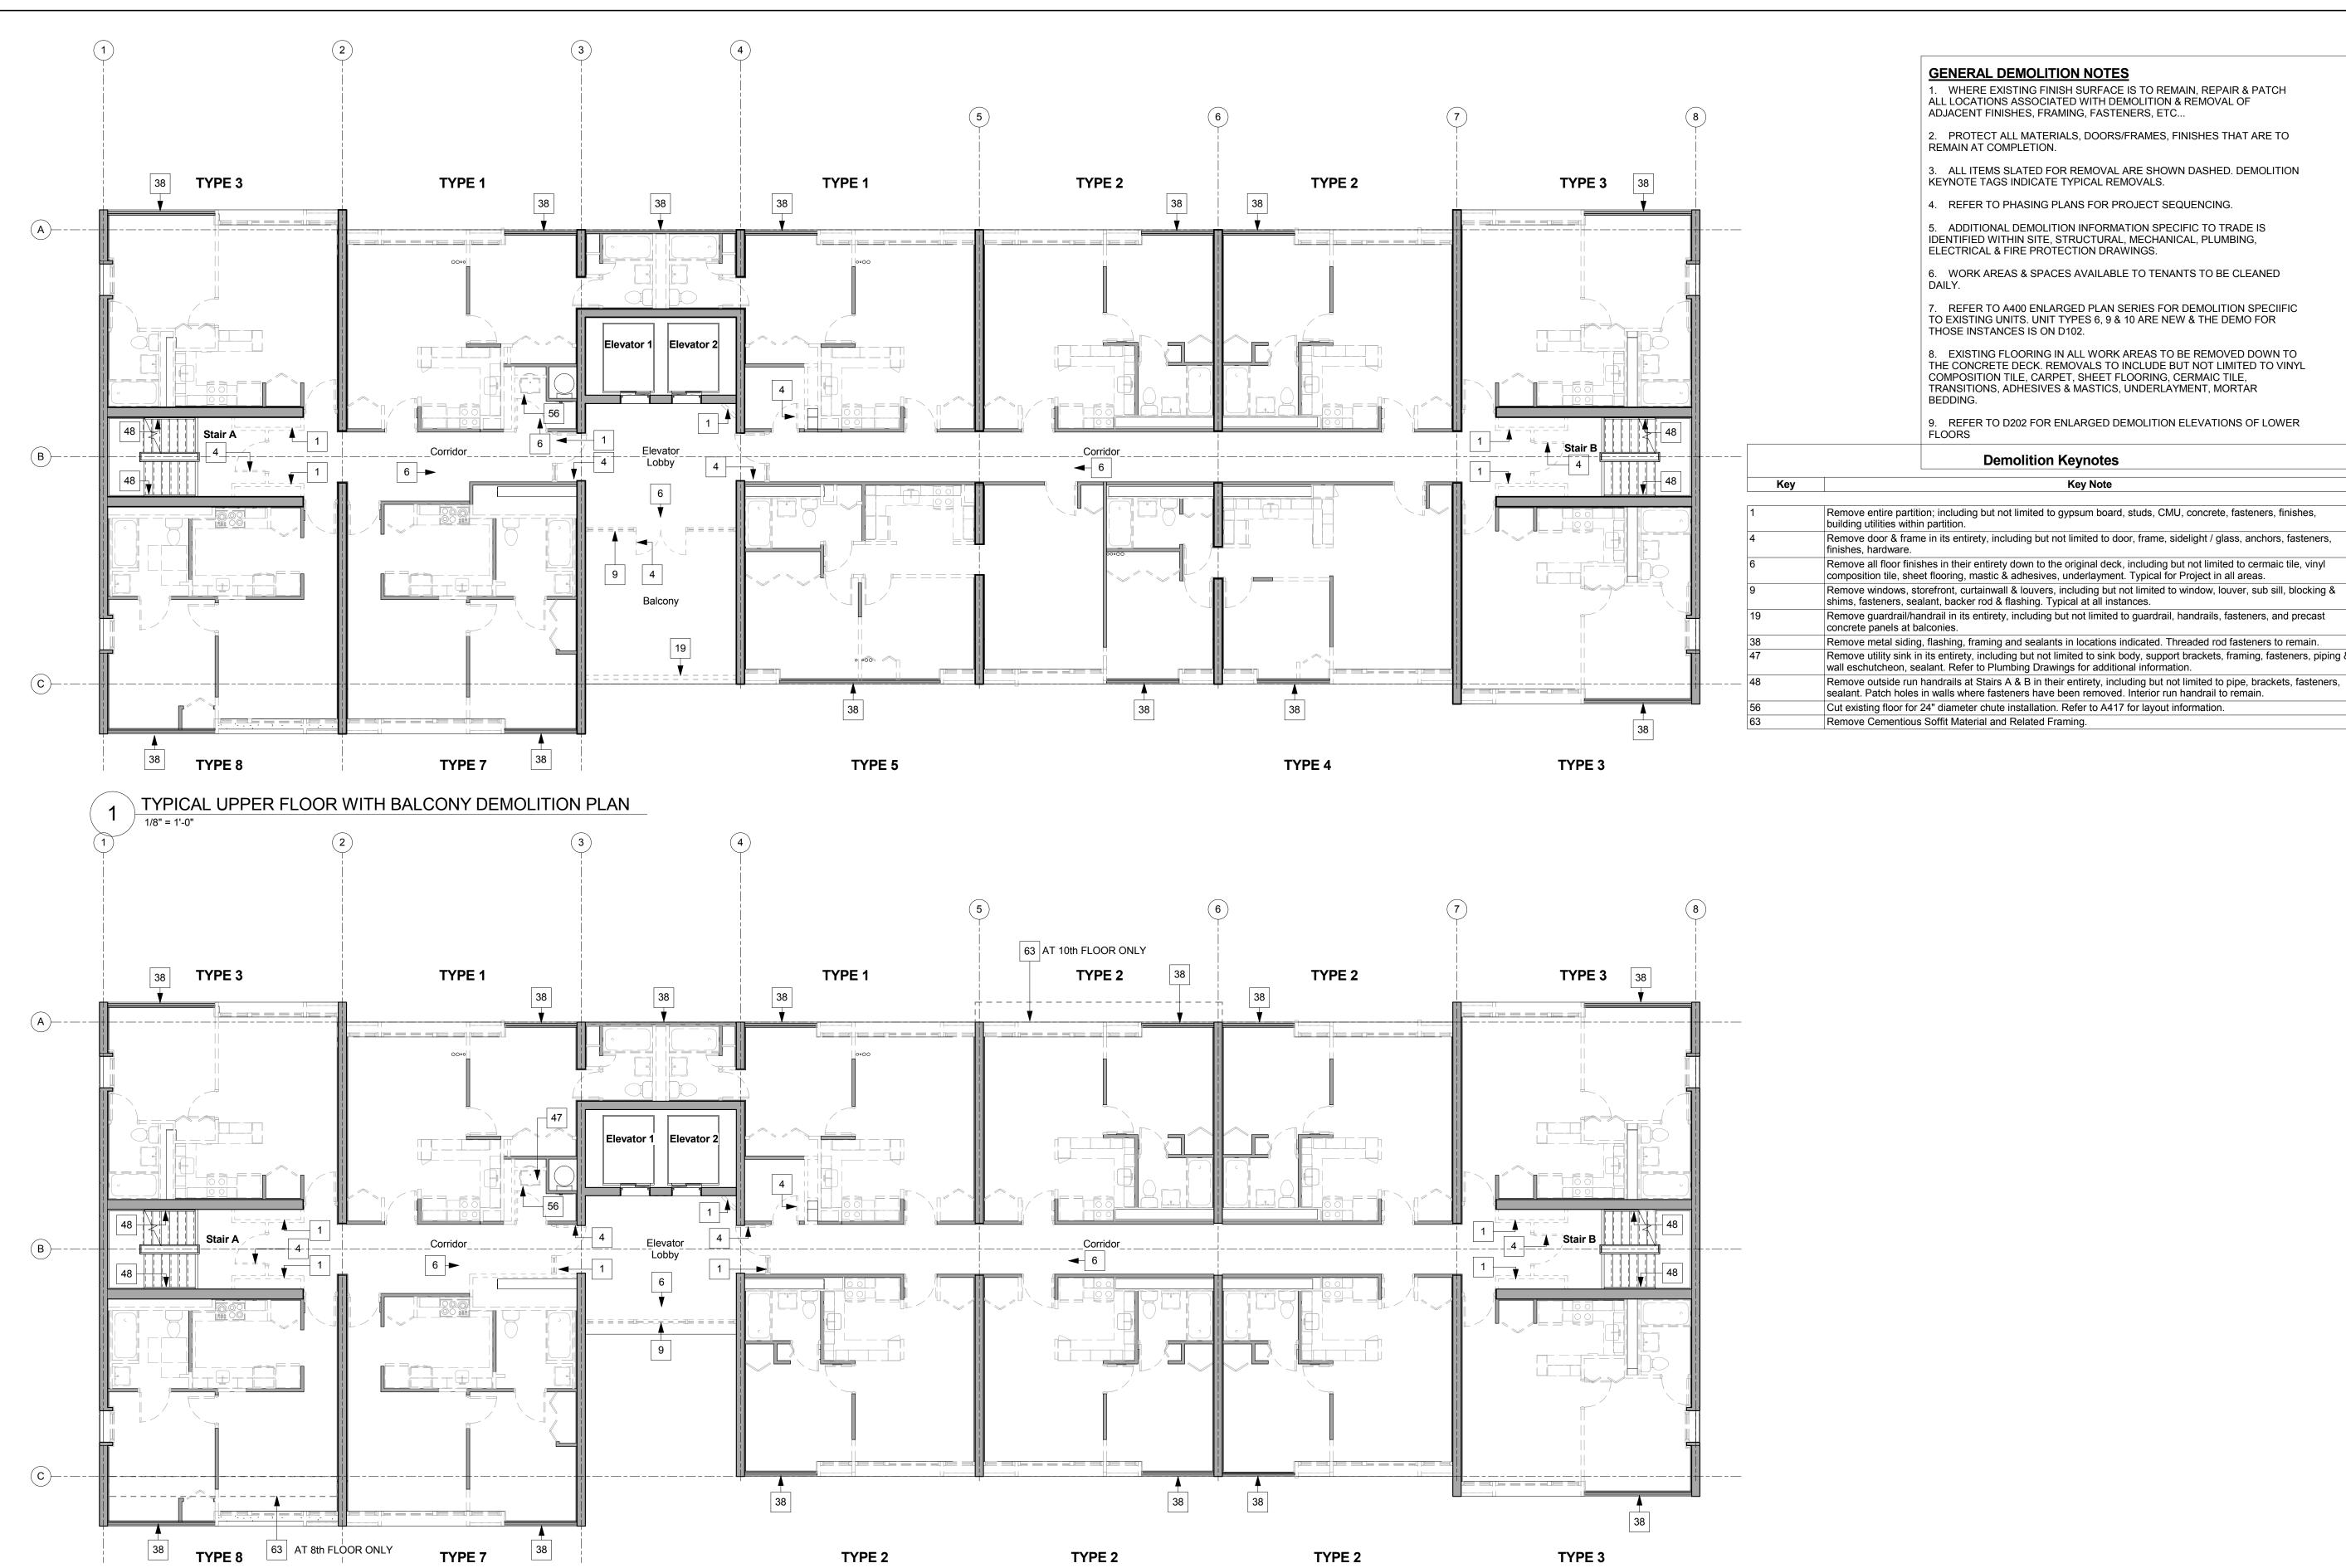

bhla

**GENERAL DEMOLITION NOTES** 

REMAIN AT COMPLETION.

ADJACENT FINISHES, FRAMING, FASTENERS, ETC...

WHERE EXISTING FINISH SURFACE IS TO REMAIN, REPAIR & PATCH
ALL LOCATIONS ASSOCIATED WITH DEMOLITION & REMOVAL OF

2. PROTECT ALL MATERIALS, DOORS/FRAMES, FINISHES THAT ARE TO

3. ALL ITEMS SLATED FOR REMOVAL ARE SHOWN DASHED. DEMOLITION

Bargmann Hendrie + Archetype, Inc. 300 A Street Boston, MA 02210 617 350-0450 Tel 617 350-0215 Fax www.bhplus.com

### **GENERAL DEMOLITION NOTES**

Demolition Keynotes

Remove all floor finishes in their entirety down to the original deck, including but not limited to cermaic tile, vinyl composition tile, sheet flooring, mastic & adhesives,

Remove windows, storefront, curtainwall & louvers, including but not limited to window, louver, sub sill, blocking & shims, fasteners, sealant, backer rod & flashing.

Remove pavers, including but not limited to all underlayment, pedestal or support blocking, paver field perimeter trim, waterproofing, etc down to existing concrete.

Remove portion of concrete wall. Refer to Structural drawings for removal information. Coordinate with drawing D300 and Architecturals for dimensions. Sawcut

Remove outside run handrails at Stairs A & B in their entirety, including but not limited to pipe, brackets, fasteners, sealant. Patch holes in walls where fasteners have

Remove interior stair in its entirety, including but not limited to structural support framing, stringer, treads & risers, handrail/guardrail, finishes, fasteners. Remove lift in its entirety, including but not limited to lift body, power supply connection, foundation, framing, suspended pit assembly & finishes.

Remove asbestos fin panel in its entirety, including but not limited to panel, fasteners, brackets, sealant. Refer to Hazardous Materials specifications.

Remove entire partition; including but not limited to gypsum board, studs, CMU, concrete, fasteners, finishes, building utilities within partition.

Remove guardrail/handrail in its entirety, including but not limited to guardrail, handrails, fasteners, and precast concrete panels at balconies.

Remove door & frame in its entirety, including but not limited to door, frame, sidelight / glass, anchors, fasteners, finishes, hardware.

Remove all plumbing fixtures in their entirety, including but not limited to fixture body, fasteners, supply & waste connections.

Remove cored asbestos panel. Refer to Hazardous Materials specifications. Remove in full panels to provide opening required.

Remove metal siding, flashing, framing and sealants in locations indicated. Threaded rod fasteners to remain.

Cut existing floor for 24" diameter chute installation. Refer to A417 for layout information.

Remove Cementious Soffit Material and Related Framing.

Remove gypsum wall board and finishes from existing furring wall; channels and insulation, are to remain.

underlayment. Typical for Project in all areas.

Key

1. WHERE EXISTING FINISH SURFACE IS TO REMAIN, REPAIR & PATCH ALL LOCATIONS ASSOCIATED WITH DEMOLITION & REMOVAL OF ADJACENT FINISHES, FRAMING, FASTENERS, ETC...

2. PROTECT ALL MATERIALS, DOORS/FRAMES, FINISHES THAT ARE TO

3. ALL ITEMS SLATED FOR REMOVAL ARE SHOWN DASHED. DEMOLITION

5. ADDITIONAL DEMOLITION INFORMATION SPECIFIC TO TRADE IS

IDENTIFIED WITHIN SITE, STRUCTURAL, MECHANICAL, PLUMBING,

6. WORK AREAS & SPACES AVAILABLE TO TENANTS TO BE CLEANED

EXISTING FLOORING IN ALL WORK AREAS TO BE REMOVED DOWN TO THE CONCRETE DECK. REMOVALS TO INCLUDE BUT NOT LIMITED TO VINYL COMPOSITION TILE, CARPET, SHEET FLOORING, CERMAIC TILE, TRANSITIONS, ADHESIVES & MASTICS, UNDERLAYMENT, MORTAR

FLOORS

REMAIN AT COMPLETION.

KEYNOTE TAGS INDICATE TYPICAL REMOVALS.

4. REFER TO PHASING PLANS FOR PROJECT SEQUENCING.

**ELECTRICAL & FIRE PROTECTION DRAWINGS.** 

REFER TO A400 ENLARGED PLAN SERIES FOR DEMOLITION SPECIFIC TO EXISTING UNITS. UNIT TYPES 6, 9 & 10 ARE NEW & THE DEMO FOR THOSE INSTANCES IS ON D102.

BEDDING.

9. REFER TO D202 FOR ENLARGED DEMOLITION ELEVATIONS OF LOWER

**ARCHITECT** 

Bargmann Hendrie + Archetype, Inc. 300 A Street Boston, MA 02210 617 350-0450 Tel 617 350-0215 Fax www.bhplus.com