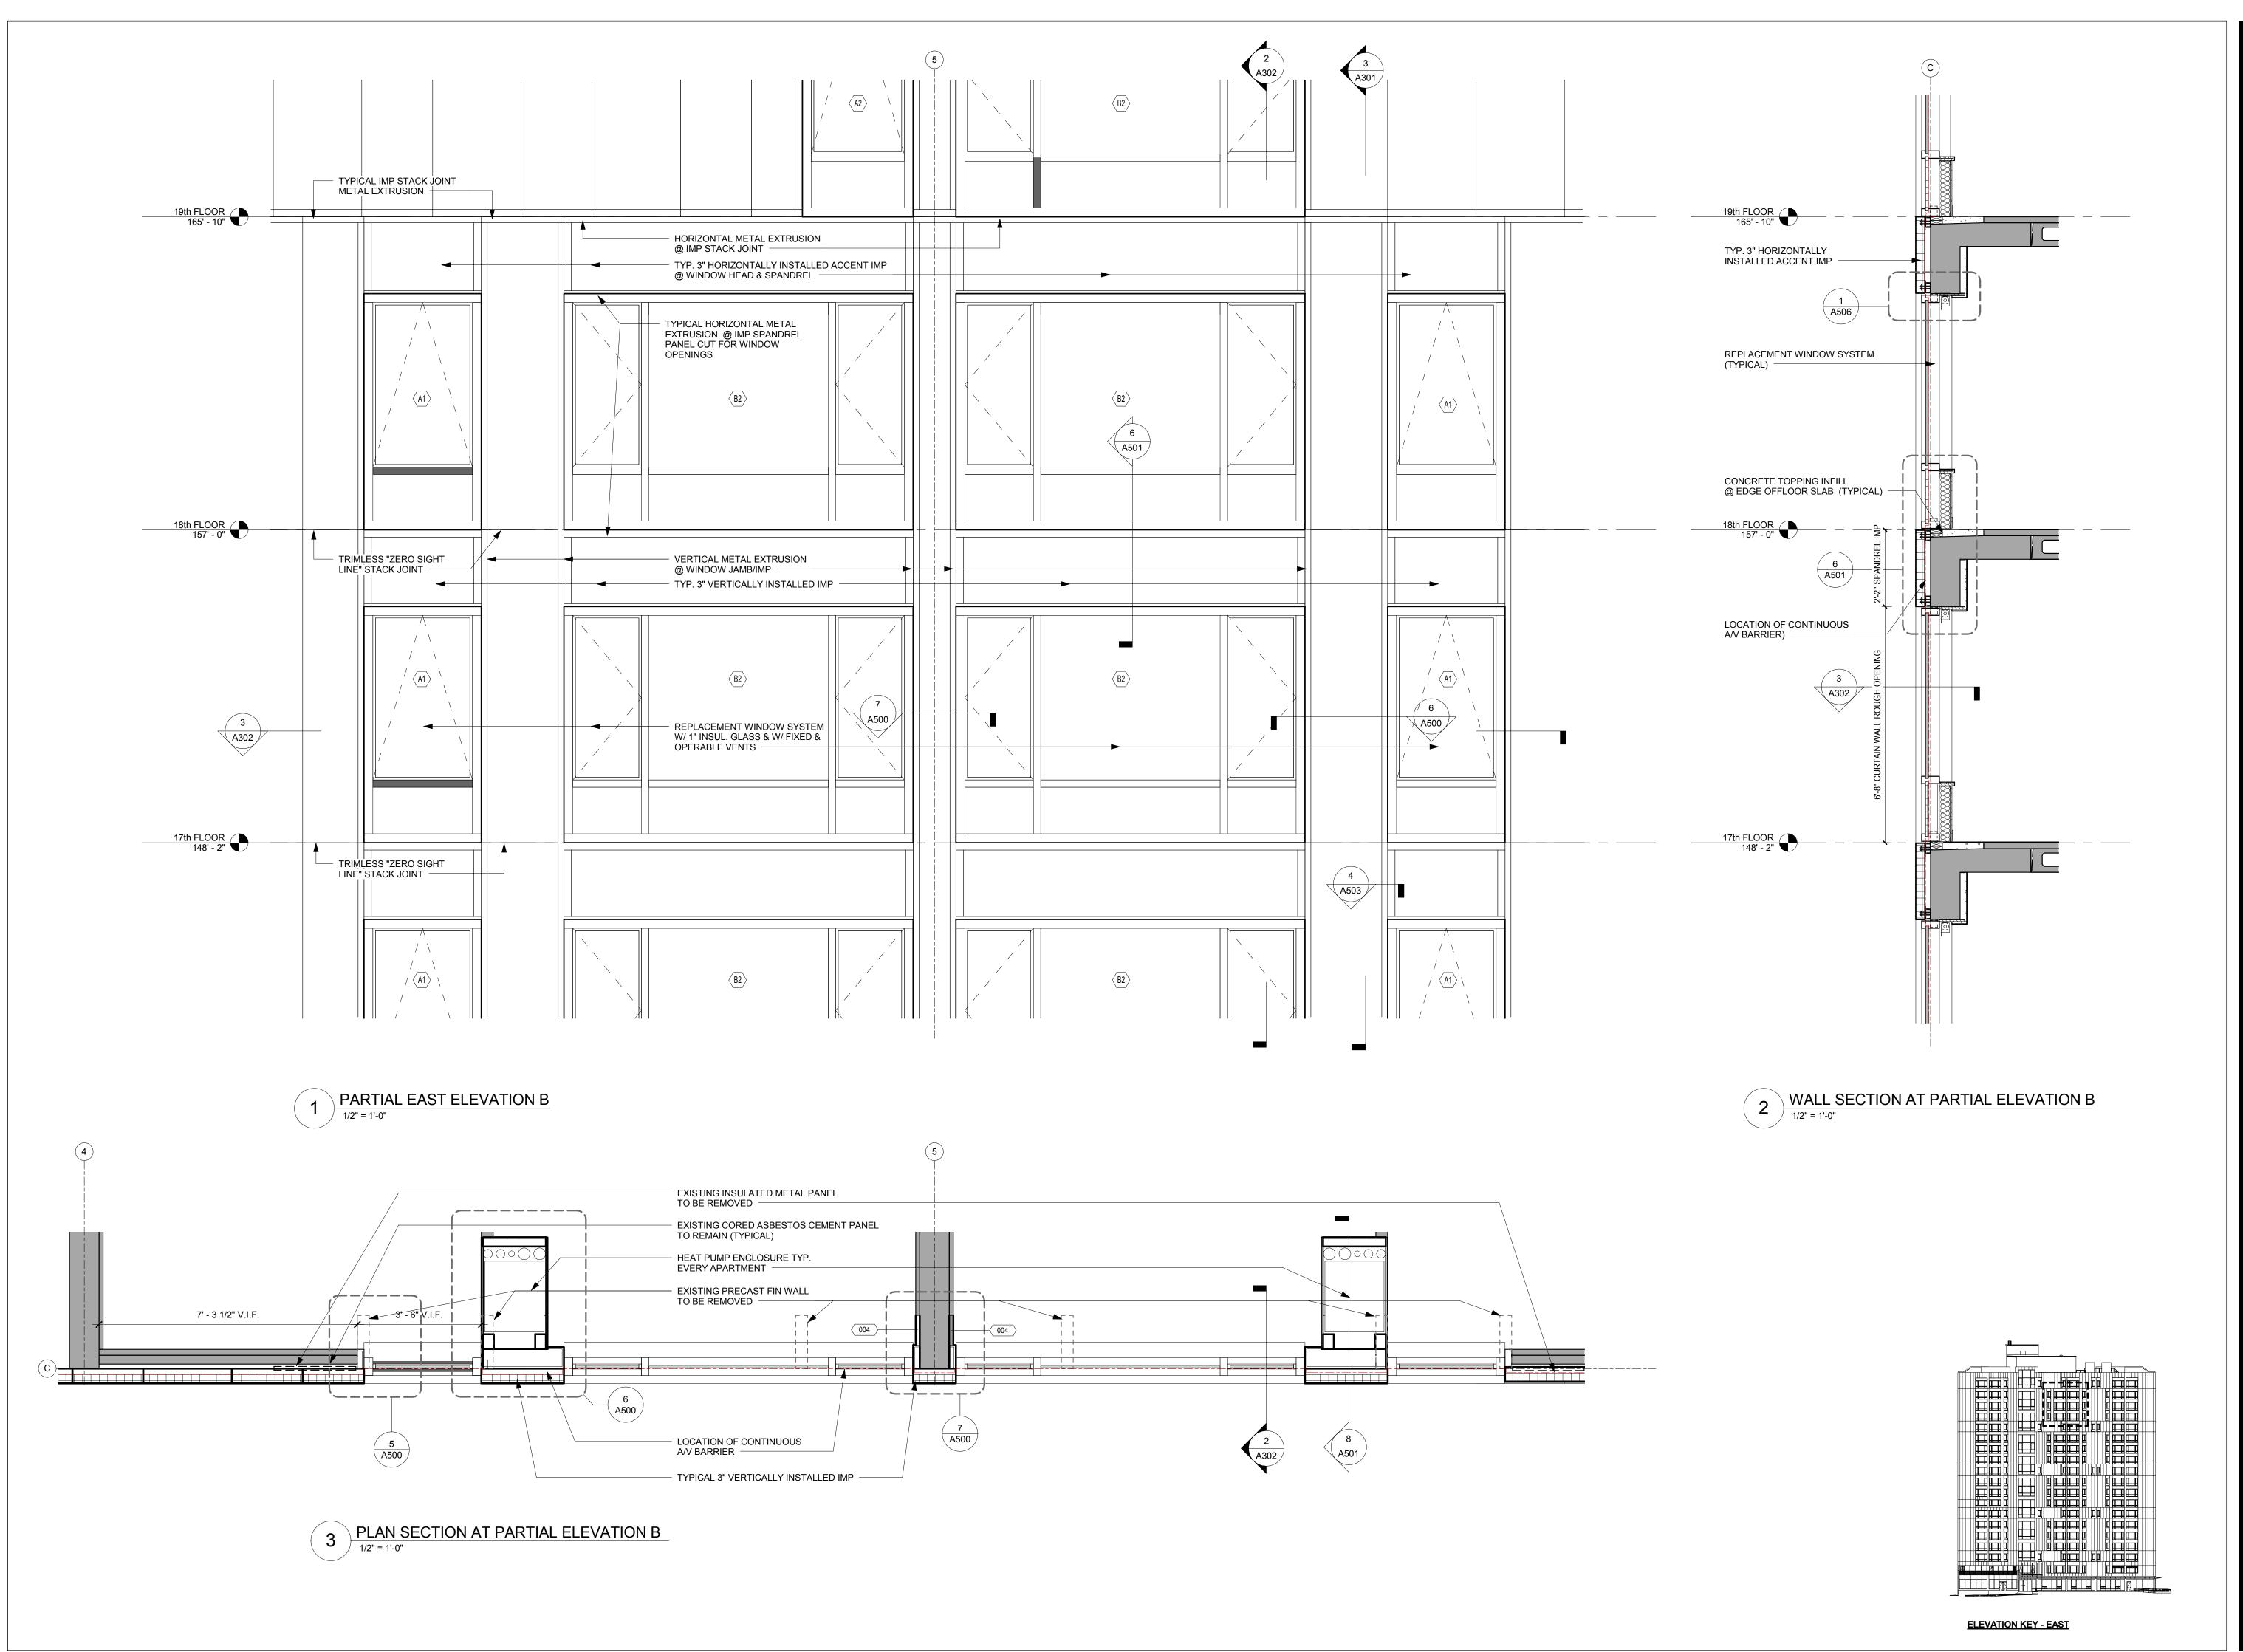

ISSUED FOR:

SPECIAL PERMIT APPLICATION

DRAWING TITLE

Partial East Elevation B, Plan & Wall Sections

OCTOBER 14, 2015
DATE OF ISSUE
SPECIAL PERMIT APPLICATION
DESCRIPTION

SPECIAL PERMIT APPLICATION

1/2" = 1'-0"