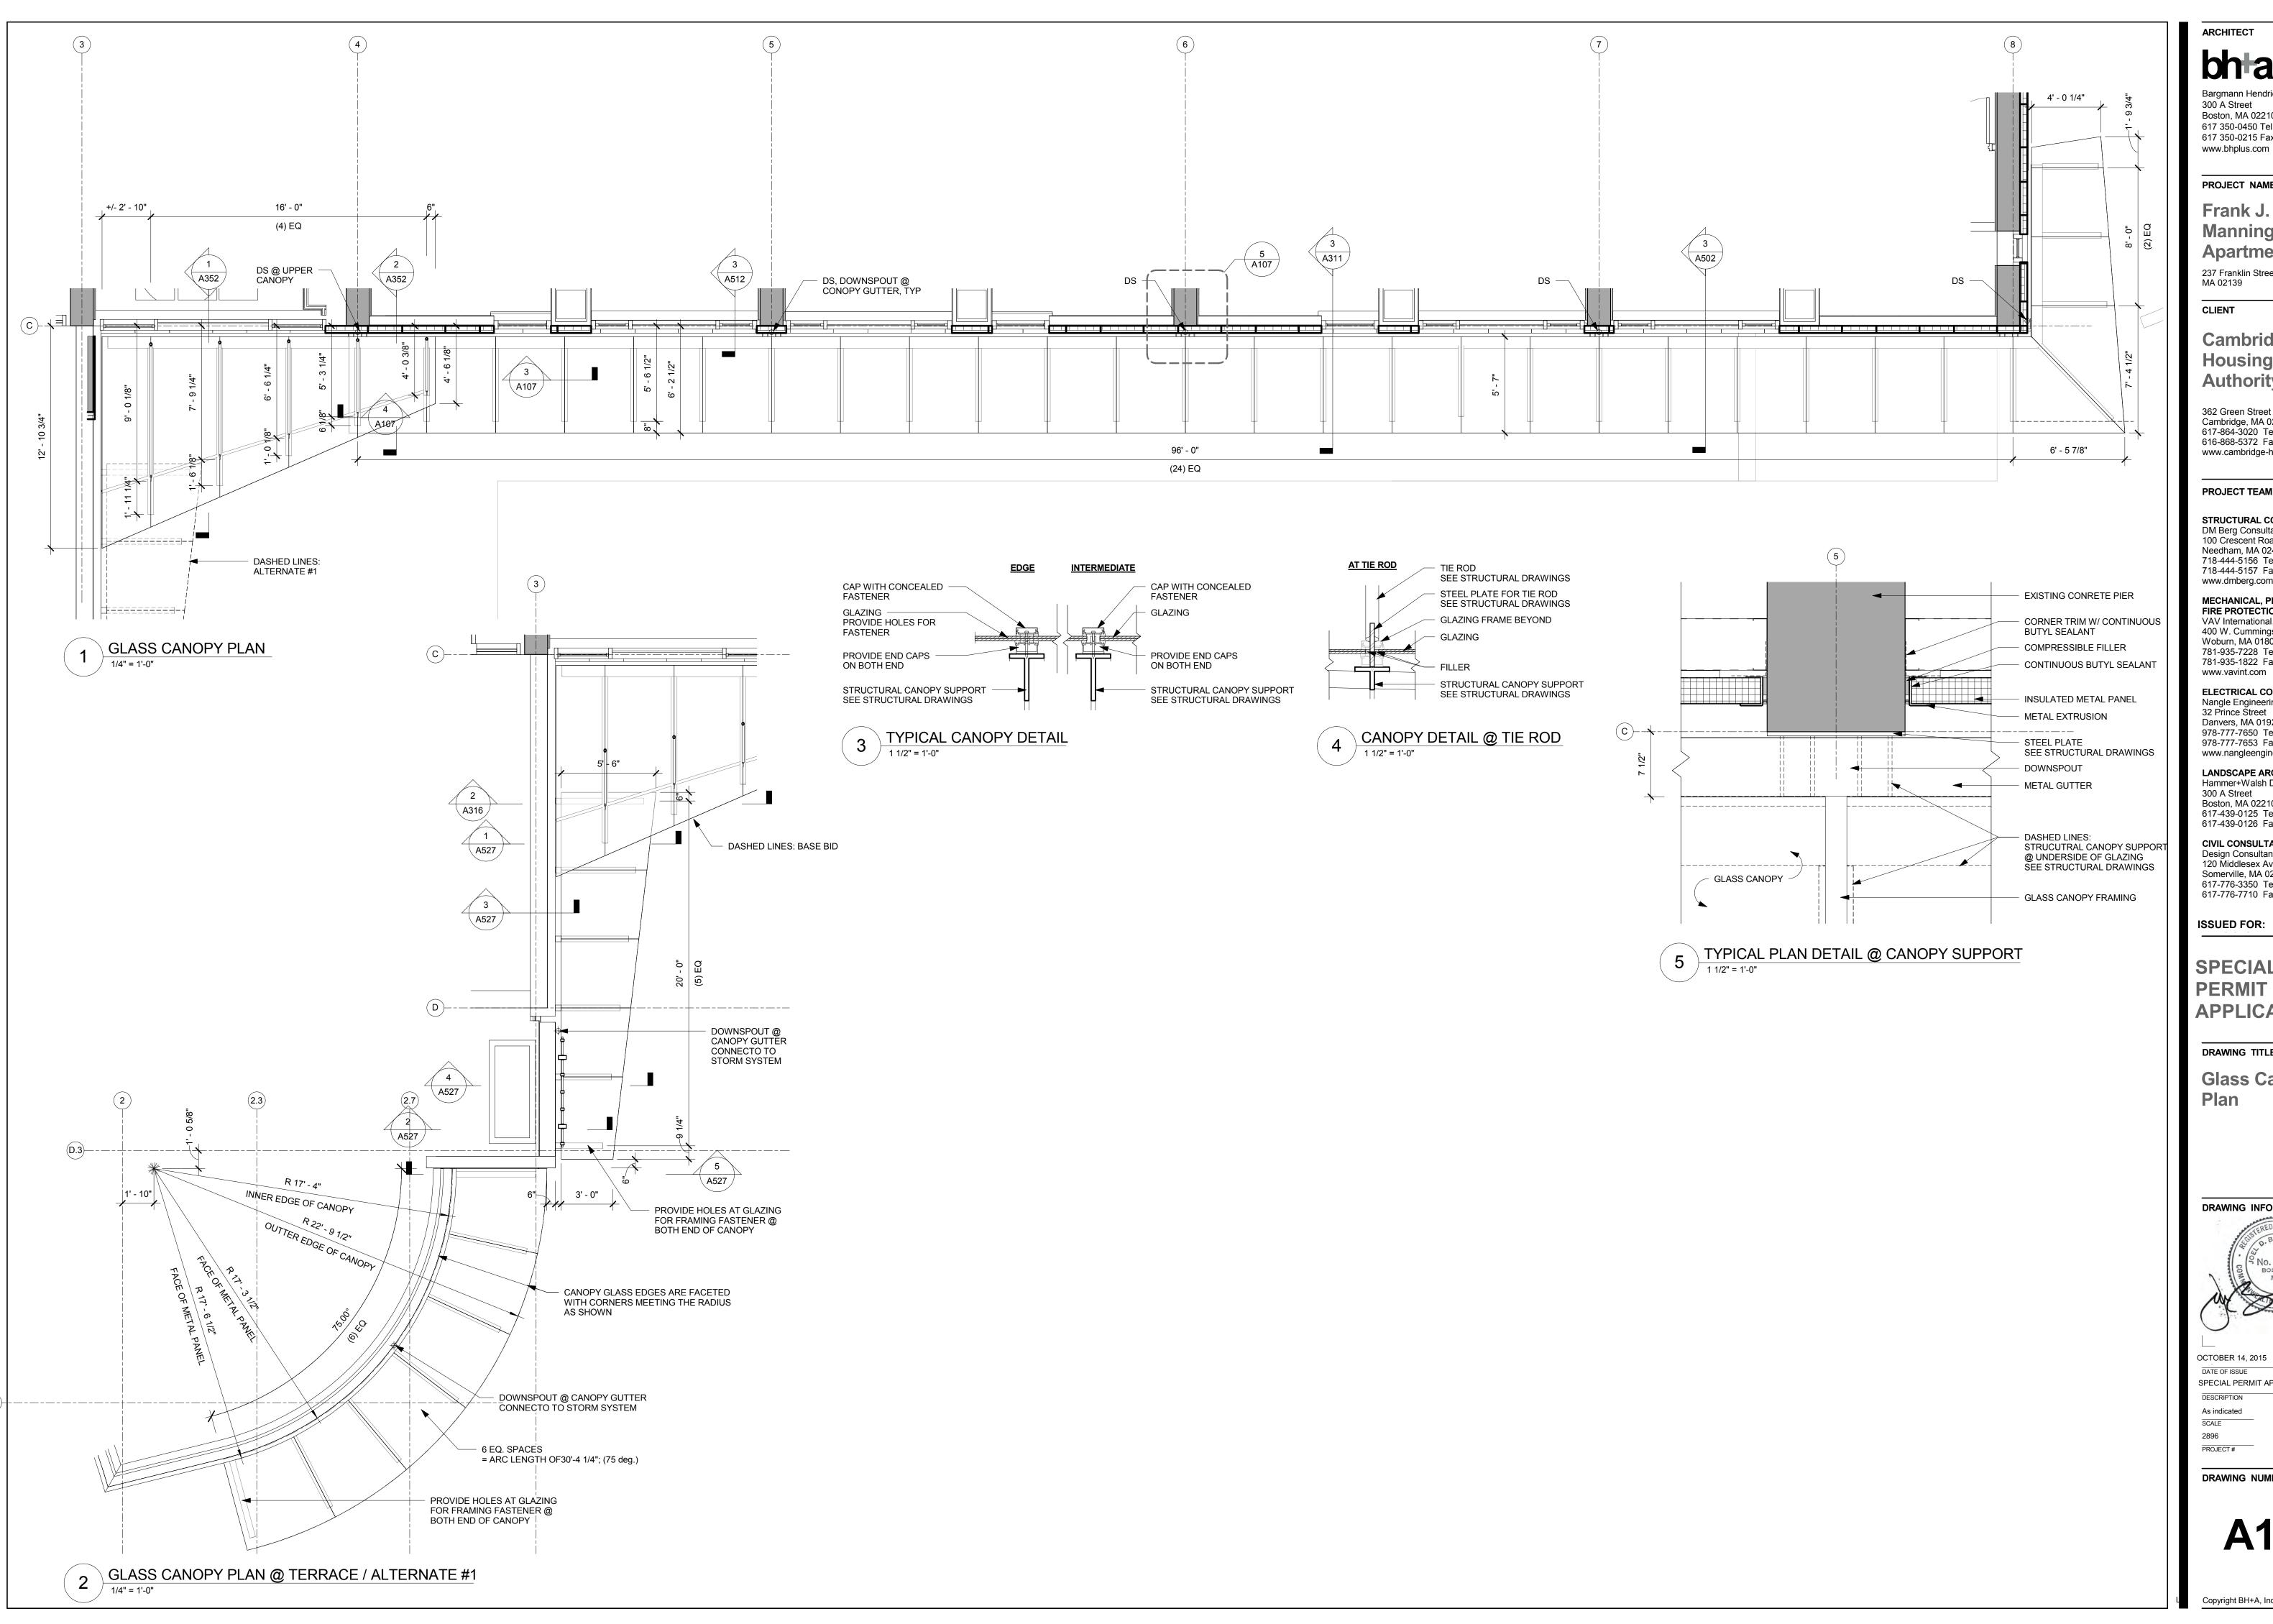

CIVIL CONSULTANT Design Consultants, Inc. (DCI) 120 Middlesex Avenue, Suite 20 Somerville, MA 02145 617-776-3350 Tel 617-776-7710 Fax

ISSUED FOR:

**SPECIAL PERMIT APPLICATION** 

DRAWING TITLE

**Glass Canopy** 

DRAWING INFORMATION

OCTOBER 14, 2015

DATE OF ISSUE SPECIAL PERMIT APPLICATION

DESCRIPTION As indicated

PROJECT# FILE NAME

DRAWING NUMBER

### **METAL PANEL KEY**

| PANEL S | ANEL SIZE                      |      |        |           |  |
|---------|--------------------------------|------|--------|-----------|--|
| LETTER  | PANEL FACE                     | FULL | CUT F  | CUT PANEL |  |
| LETTER  | WIDTH                          |      | SIDE 1 | SIDE 2    |  |
| Α       | 24"                            | Х    |        |           |  |
| В       | 30"                            | Х    |        |           |  |
| С       | 42" FOLDED (21" X 21" NOM.)    | Х    |        |           |  |
| D       | 26" HORIZONTAL SPANDREL        |      | Х      |           |  |
| E       | 14 1/2" @ SHEAR WALL           |      | Х      | Х         |  |
| F       | 28" @ FCUs                     |      | Х      | Х         |  |
| G       | 29" HORIZONTAL SPANDREL        |      | Х      |           |  |
| Н       | 30" FOLDED (16 1/4" X 13 3/4") | Х    |        |           |  |
| I       | 36"                            | Х    |        |           |  |
| J       | 42" FOLDED (16 1/4" X 26")     | Х    |        |           |  |
| K       | 8 1/2"                         |      | Х      |           |  |
| W       | 12" - 18" VARIES               |      | Х      |           |  |
|         |                                |      |        |           |  |
| Х       | 18" - 24" VARIES               |      | Х      |           |  |
| Y       | 24" - 30" VARIES               |      | Х      |           |  |
| Z       | 30" - 36" VARIES               |      | Х      |           |  |

| PANEL COLOR                   |                |  |  |  |
|-------------------------------|----------------|--|--|--|
| NUMBER                        | COLOR          |  |  |  |
| 1                             | REGAL WHITE    |  |  |  |
| 2                             | CHAMPAGNE GOLD |  |  |  |
| 3                             | ZINC GREY      |  |  |  |
| 4                             | SPARTAN BRONZE |  |  |  |
| 5<br>PENTHOUSE                | DRIFTWOOD      |  |  |  |
| 2<br>PENTHOUSE<br>ROOF SCREEN | CHAMPAGNE GOLD |  |  |  |

**PANEL TEXTURE TEXTURE** SMOOTH MICRO RIB

NOT INDICATED ON THESE DRAWINGS

SCHEDULE OF ALL INSULATED METAL WALL PANELS WILL BE INCLUDED IN FINAL CONSTRUCTION DOCUMENTS INDICATING ALL SIZES, COLORS & FINISHES.