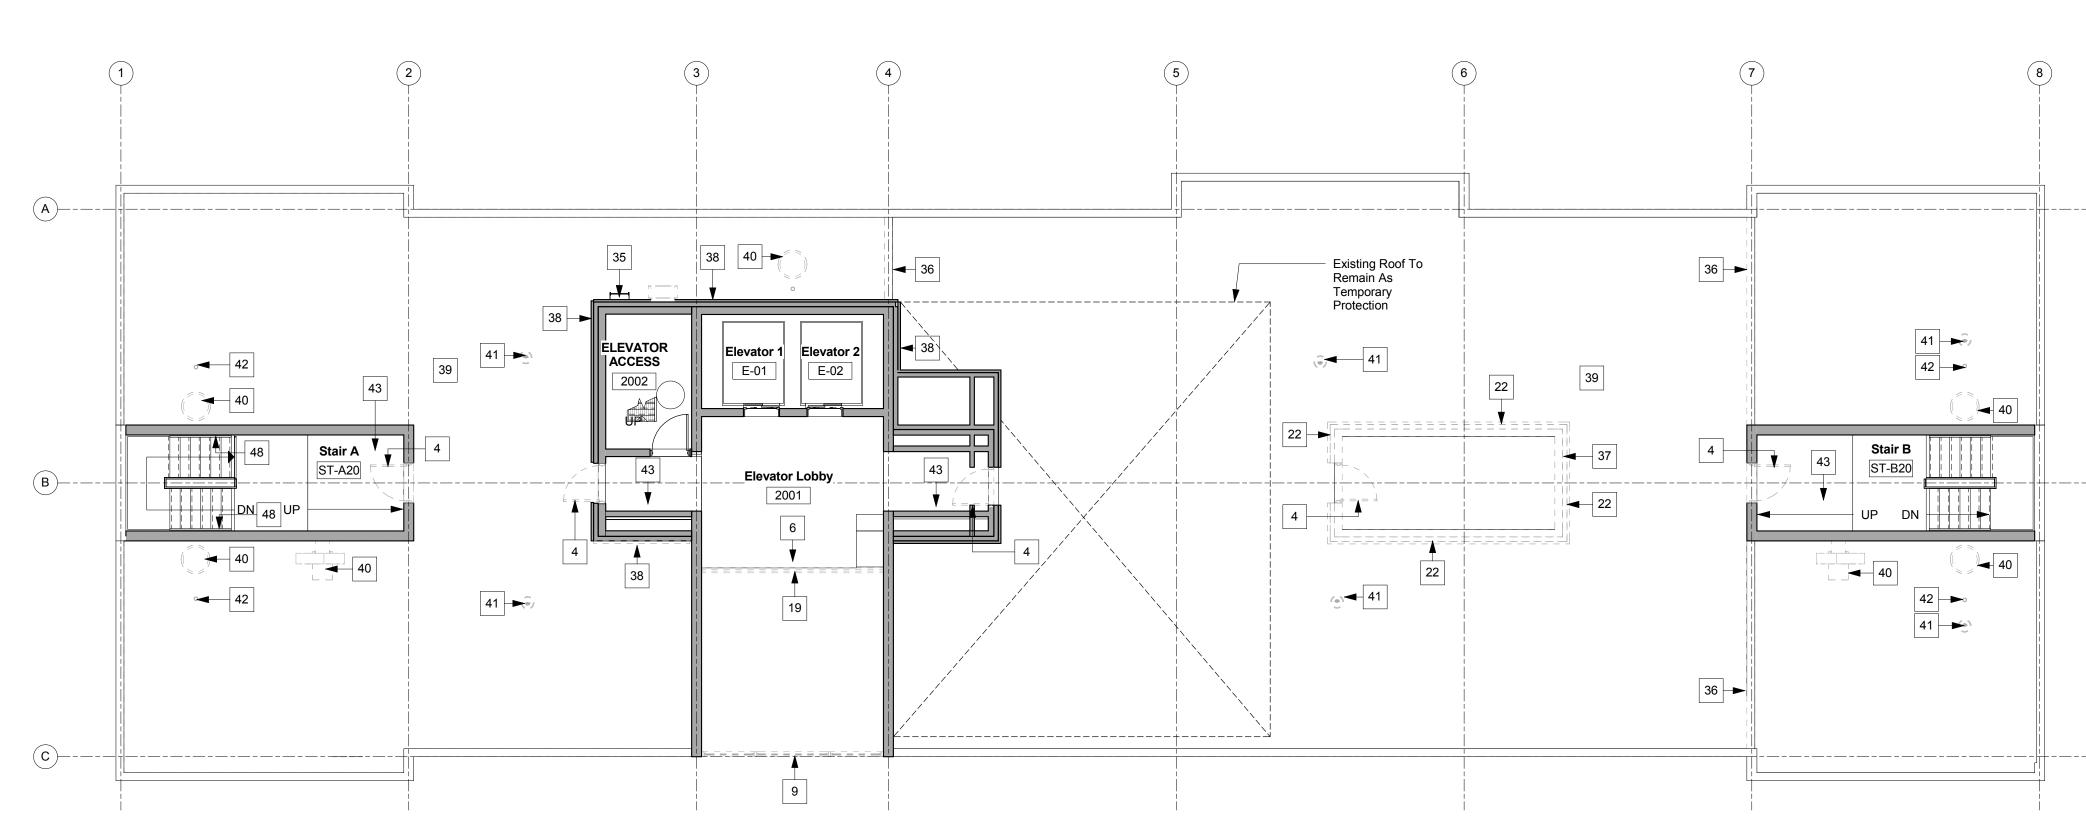

1. WHERE EXISTING FINISH SURFACE IS TO REMAIN, REPAIR & PATCH ALL LOCATIONS ASSOCIATED WITH DEMOLITION & REMOVAL OF ADJACENT FINISHES, FRAMING, FASTENERS, ETC...

2. PROTECT ALL MATERIALS, DOORS/FRAMES, FINISHES THAT ARE TO REMAIN AT COMPLETION.

3. ALL ITEMS SLATED FOR REMOVAL ARE SHOWN DASHED. DEMOLITION

KEYNOTE TAGS INDICATE TYPICAL REMOVALS.

4. REFER TO PHASING PLANS FOR PROJECT SEQUENCING. 5. ADDITIONAL DEMOLITION INFORMATION SPECIFIC TO TRADE IS

IDENTIFIED WITHIN SITE, STRUCTURAL, MECHANICAL, PLUMBING, ELECTRICAL & FIRE PROTECTION DRAWINGS. 6. WORK AREAS & SPACES AVAILABLE TO TENANTS TO BE CLEANED

7. REFER TO A400 ENLARGED PLAN SERIES FOR DEMOLITION SPECIIFIC TO EXISTING UNITS. UNIT TYPES 6, 9 & 10 ARE NEW & THE DEMO FOR THOSE INSTANCES IS ON D102.

8. EXISTING FLOORING IN ALL WORK AREAS TO BE REMOVED DOWN TO THE CONCRETE DECK. REMOVALS TO INCLUDE BUT NOT LIMITED TO VINYL COMPOSITION TILE, CARPET, SHEET FLOORING, CERMAIC TILE, TRANSITIONS, ADHESIVES & MASTICS, UNDERLAYMENT, MORTAR BEDDING.

9. REFER TO D202 FOR ENLARGED DEMOLITION ELEVATIONS OF LOWER

### **Demolition Keynotes**

Key

calbing. Demolition

### Key Note

| - , |                                                                                                                                                                                                                                                                            |
|-----|----------------------------------------------------------------------------------------------------------------------------------------------------------------------------------------------------------------------------------------------------------------------------|
|     |                                                                                                                                                                                                                                                                            |
| 4   | Remove door & frame in its entirety, including but not limited to door, frame, sidelight / glass, anchors, fasteners, finishes, hardware.                                                                                                                                  |
| 6   | Remove all floor finishes in their entirety down to the original deck, including but not limited to cermaic tile, vinyl composition tile sheet flooring, mastic & adhesives, underlayment. Typical for Project in all areas.                                               |
| 9   | Remove windows, storefront, curtainwall & louvers, including but not limited to window, louver, sub sill, blocking & shims, fasteners, sealant, backer rod & flashing. Typical at all instances.                                                                           |
| 19  | Remove guardrail/handrail in its entirety, including but not limited to guardrail, handrails, fasteners, and precast concrete panels at balconies.                                                                                                                         |
| 22  | Remove cored asbestos panel. Refer to Hazardous Materials specifications. Remove in full panels to provide opening required.                                                                                                                                               |
| 32  | Remove mechanical unit & fence enclosure, including but not limited to equipment body, concrete pad, supply & waste lines & connections.                                                                                                                                   |
| 35  | Existing caged ladder to remain; restore connections as required. Demolition                                                                                                                                                                                               |
| 36  | Remove curb down to concrete deck, including but not limited to concrete, blocking, fasteners, flashing, waterproofing, roofing material.                                                                                                                                  |
| 37  | Remove entirety of penthouse structure indicated down to concrete deck, including but not limited to framing, metal siding, roof assembly, fasteners, flashing. Demolition                                                                                                 |
| 38  | Remove metal siding, flashing, framing and sealants in locations indicated. Threaded rod fasteners to remain.                                                                                                                                                              |
| 39  | Remove entirety of roofing assembly down to concrete deck & concrete parapet wall, including but not limited to built up roofing ballast, flashing, parapet wall cap, roof accessories, term bars, fasteners, sealant. Area under proposed Penthouse to remain. Demolition |
| 40  | Remove rooftop mechanical units, including but not limited to equipment body, supply/waste lines & connections, curbs, blocking, fasteners, framing, sealant. Refer to Mechanical drawings for additional information on removals.                                         |
| 41  | Remove roof drain, including but not limited to drain body, flashing, fasteners, sealant. Refer to Plumbing Drawings for additional information.                                                                                                                           |
| 42  | Remove roof vent, including but not limited to vent body, piping, flashing, fasteners, sealant. Refer to Plumbing Drawings for additional information.                                                                                                                     |
| 43  | Remove concrete sloped topping down to concrete deck.                                                                                                                                                                                                                      |
| 44  | Remove skylight in its entirety, including but not limited to skylight, framing, fasteners, flashing, sealant, blocking.                                                                                                                                                   |
|     |                                                                                                                                                                                                                                                                            |

Remove smoke vent in its entirety, including but not limited to hatch body, framing, blocking, fasteners, sealant, flashing.

Remove satellite dish in its entirety, including but not limited to dish, mounting bracket, framing, fasteners, sealant, exposed

Remove outside run handrails at Stairs A & B in their entirety, including but not limited to pipe, brackets, fasteners, sealant.

Patch holes in walls where fasteners have been removed. Interior run handrail to remain.