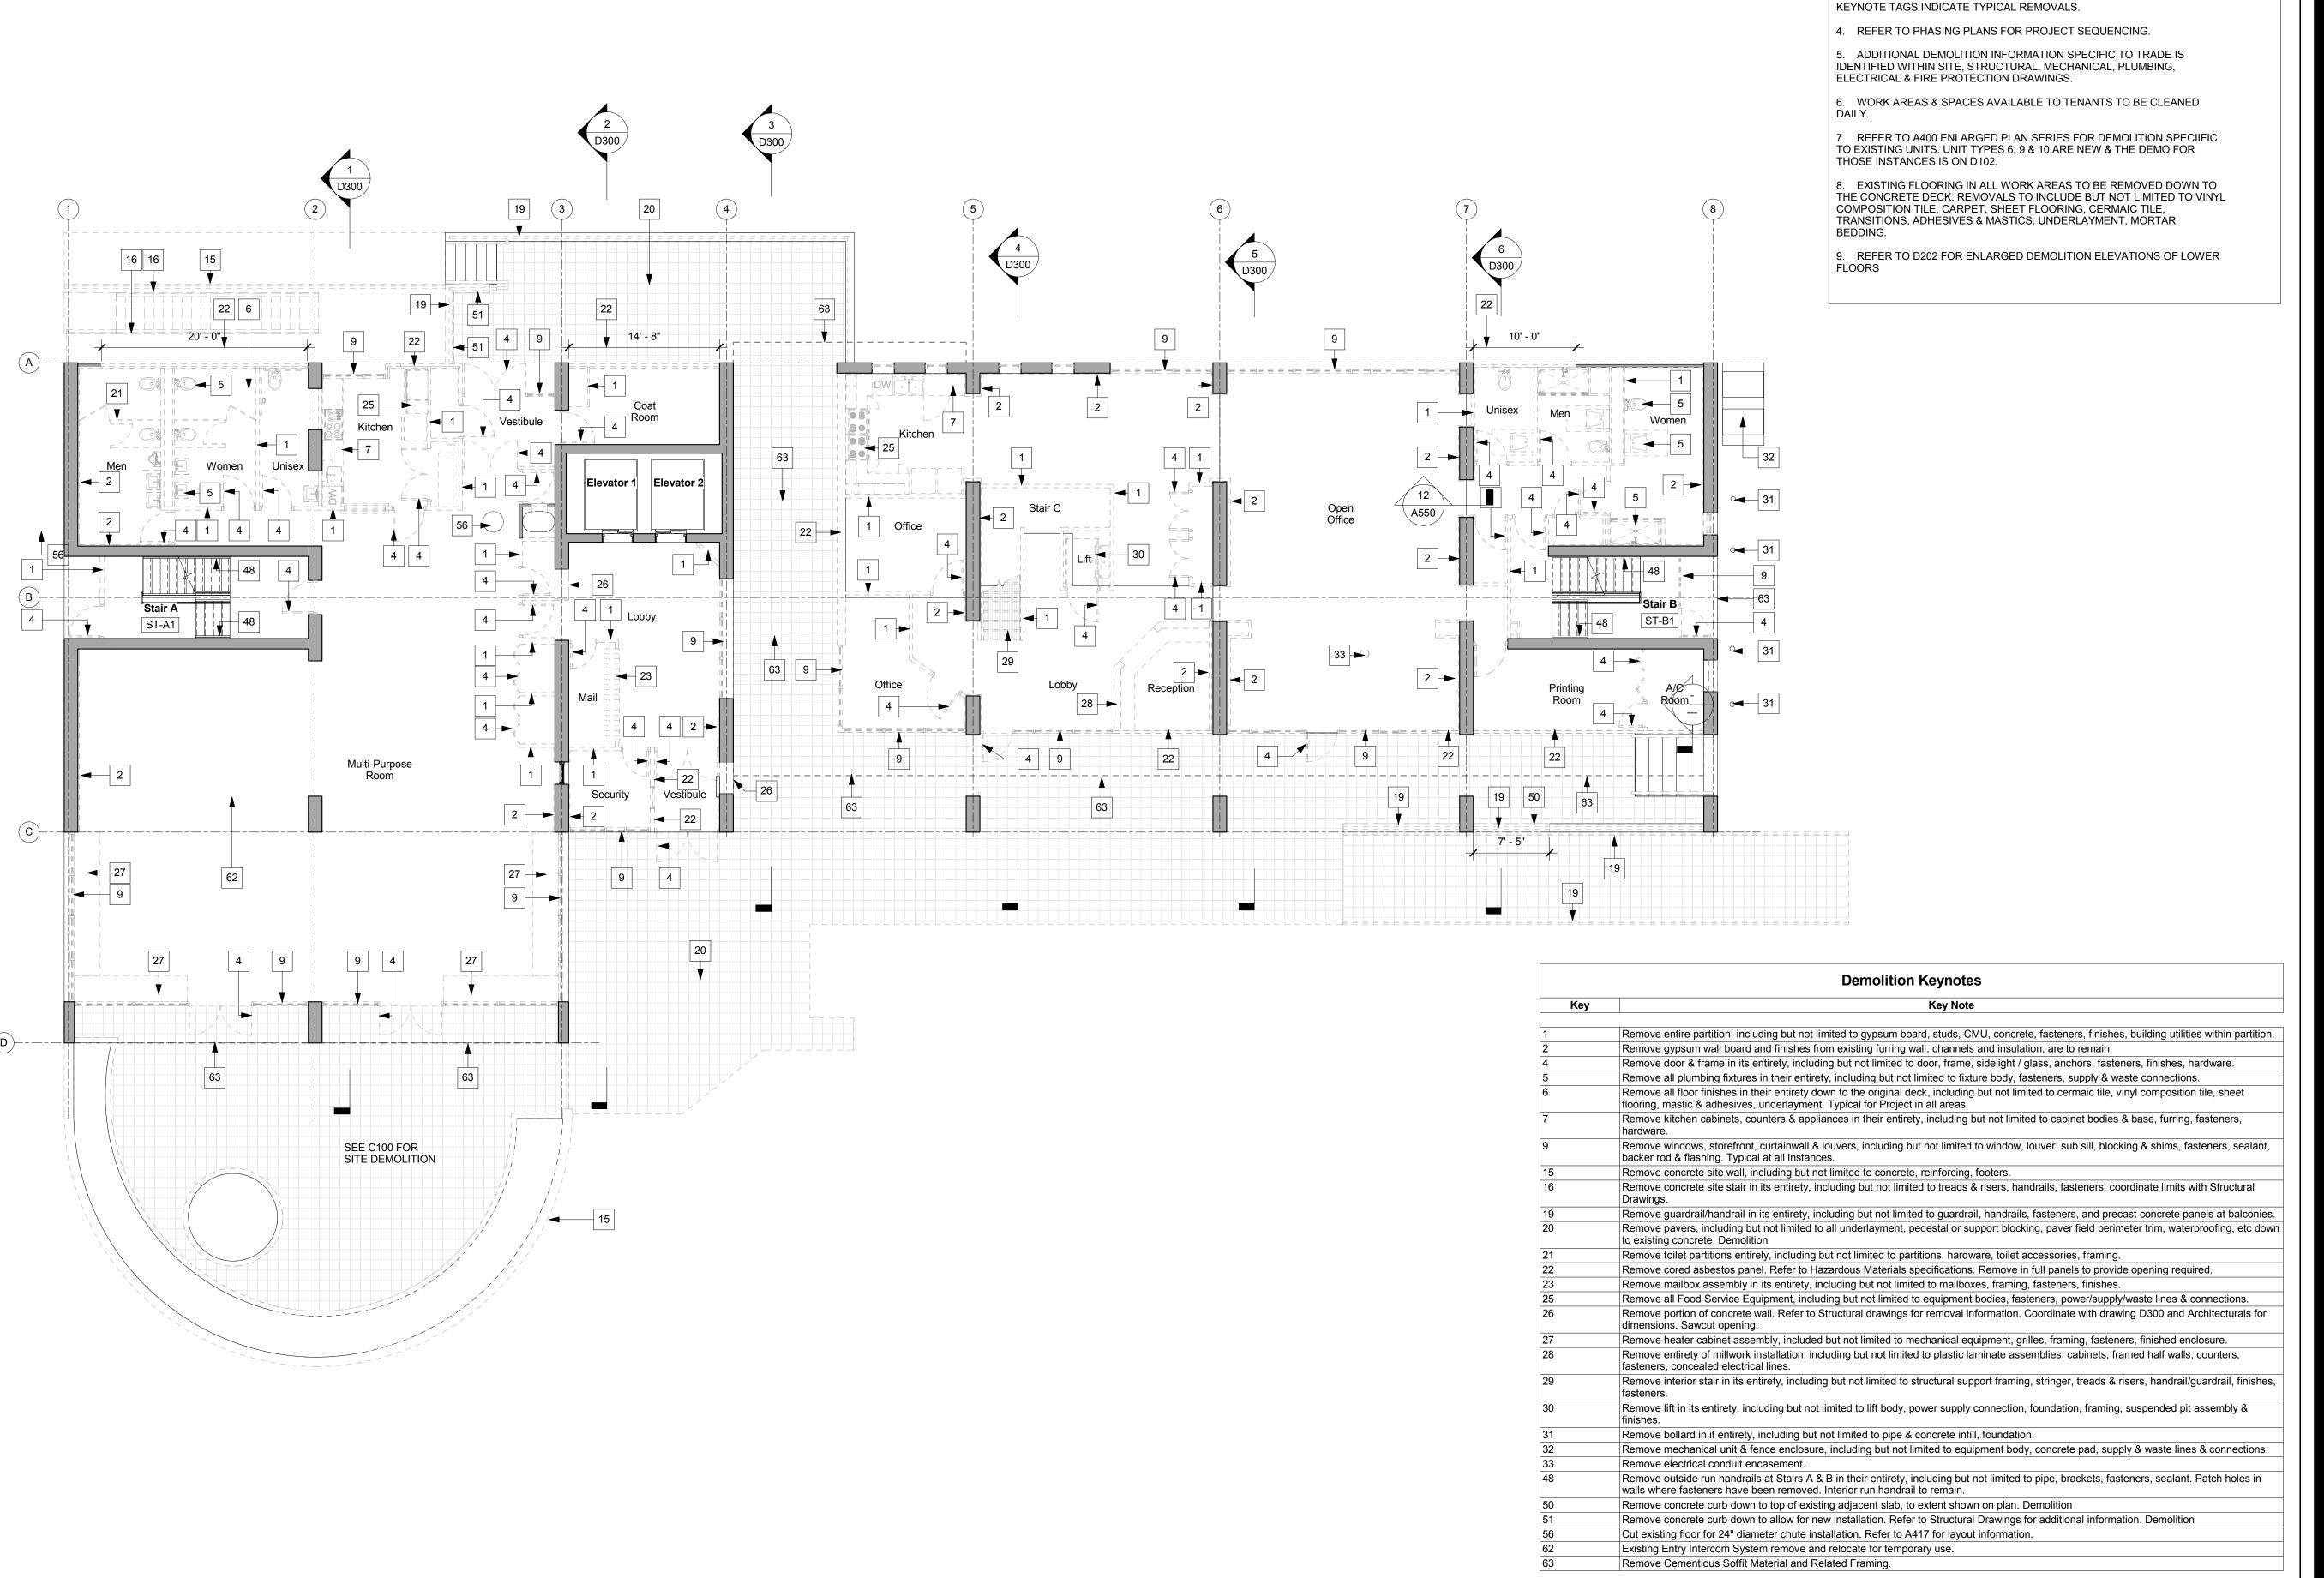

bhla

**GENERAL DEMOLITION NOTES** 

REMAIN AT COMPLETION.

ADJACENT FINISHES, FRAMING, FASTENERS, ETC...

WHERE EXISTING FINISH SURFACE IS TO REMAIN, REPAIR & PATCH
ALL LOCATIONS ASSOCIATED WITH DEMOLITION & REMOVAL OF

2. PROTECT ALL MATERIALS, DOORS/FRAMES, FINISHES THAT ARE TO

3. ALL ITEMS SLATED FOR REMOVAL ARE SHOWN DASHED. DEMOLITION

Bargmann Hendrie + Archetype, Inc. 300 A Street Boston, MA 02210 617 350-0450 Tel 617 350-0215 Fax www.bhplus.com

### **GENERAL DEMOLITION NOTES**

Demolition Keynotes

Remove all floor finishes in their entirety down to the original deck, including but not limited to cermaic tile, vinyl composition tile, sheet flooring, mastic & adhesives,

Remove windows, storefront, curtainwall & louvers, including but not limited to window, louver, sub sill, blocking & shims, fasteners, sealant, backer rod & flashing.

Remove pavers, including but not limited to all underlayment, pedestal or support blocking, paver field perimeter trim, waterproofing, etc down to existing concrete.

Remove portion of concrete wall. Refer to Structural drawings for removal information. Coordinate with drawing D300 and Architecturals for dimensions. Sawcut

Remove outside run handrails at Stairs A & B in their entirety, including but not limited to pipe, brackets, fasteners, sealant. Patch holes in walls where fasteners have

Remove interior stair in its entirety, including but not limited to structural support framing, stringer, treads & risers, handrail/guardrail, finishes, fasteners. Remove lift in its entirety, including but not limited to lift body, power supply connection, foundation, framing, suspended pit assembly & finishes.

Remove asbestos fin panel in its entirety, including but not limited to panel, fasteners, brackets, sealant. Refer to Hazardous Materials specifications.

Remove entire partition; including but not limited to gypsum board, studs, CMU, concrete, fasteners, finishes, building utilities within partition.

Remove guardrail/handrail in its entirety, including but not limited to guardrail, handrails, fasteners, and precast concrete panels at balconies.

Remove door & frame in its entirety, including but not limited to door, frame, sidelight / glass, anchors, fasteners, finishes, hardware.

Remove all plumbing fixtures in their entirety, including but not limited to fixture body, fasteners, supply & waste connections.

Remove cored asbestos panel. Refer to Hazardous Materials specifications. Remove in full panels to provide opening required.

Remove metal siding, flashing, framing and sealants in locations indicated. Threaded rod fasteners to remain.

Cut existing floor for 24" diameter chute installation. Refer to A417 for layout information.

Remove Cementious Soffit Material and Related Framing.

Remove gypsum wall board and finishes from existing furring wall; channels and insulation, are to remain.

underlayment. Typical for Project in all areas.

Key

1. WHERE EXISTING FINISH SURFACE IS TO REMAIN, REPAIR & PATCH ALL LOCATIONS ASSOCIATED WITH DEMOLITION & REMOVAL OF ADJACENT FINISHES, FRAMING, FASTENERS, ETC...

2. PROTECT ALL MATERIALS, DOORS/FRAMES, FINISHES THAT ARE TO

3. ALL ITEMS SLATED FOR REMOVAL ARE SHOWN DASHED. DEMOLITION

5. ADDITIONAL DEMOLITION INFORMATION SPECIFIC TO TRADE IS

IDENTIFIED WITHIN SITE, STRUCTURAL, MECHANICAL, PLUMBING,

6. WORK AREAS & SPACES AVAILABLE TO TENANTS TO BE CLEANED

EXISTING FLOORING IN ALL WORK AREAS TO BE REMOVED DOWN TO THE CONCRETE DECK. REMOVALS TO INCLUDE BUT NOT LIMITED TO VINYL COMPOSITION TILE, CARPET, SHEET FLOORING, CERMAIC TILE, TRANSITIONS, ADHESIVES & MASTICS, UNDERLAYMENT, MORTAR

FLOORS

REMAIN AT COMPLETION.

KEYNOTE TAGS INDICATE TYPICAL REMOVALS.

4. REFER TO PHASING PLANS FOR PROJECT SEQUENCING.

**ELECTRICAL & FIRE PROTECTION DRAWINGS.** 

REFER TO A400 ENLARGED PLAN SERIES FOR DEMOLITION SPECIFIC TO EXISTING UNITS. UNIT TYPES 6, 9 & 10 ARE NEW & THE DEMO FOR THOSE INSTANCES IS ON D102.

BEDDING.

9. REFER TO D202 FOR ENLARGED DEMOLITION ELEVATIONS OF LOWER

**ARCHITECT** 

Bargmann Hendrie + Archetype, Inc. 300 A Street Boston, MA 02210 617 350-0450 Tel 617 350-0215 Fax www.bhplus.com

CIVIL CONSULTANT
Design Consultants, Inc. (DCI)
120 Middlesex Avenue, Suite 20
Somerville, MA 02145
617-776-3350 Tel
617-776-7710 Fax

ISSUED FOR:

SPECIAL PERMIT APPLICATION

DRAWING TITLE

1st Floor Demolition Plan

DRAWING INFORMATION

OCTOBER 14, 2015

DATE OF ISSUE

DATE OF ISSUE

SPECIAL PERMIT APPLICATION

PROJECT# FILE NAME

DRAWING NUMBER

D101