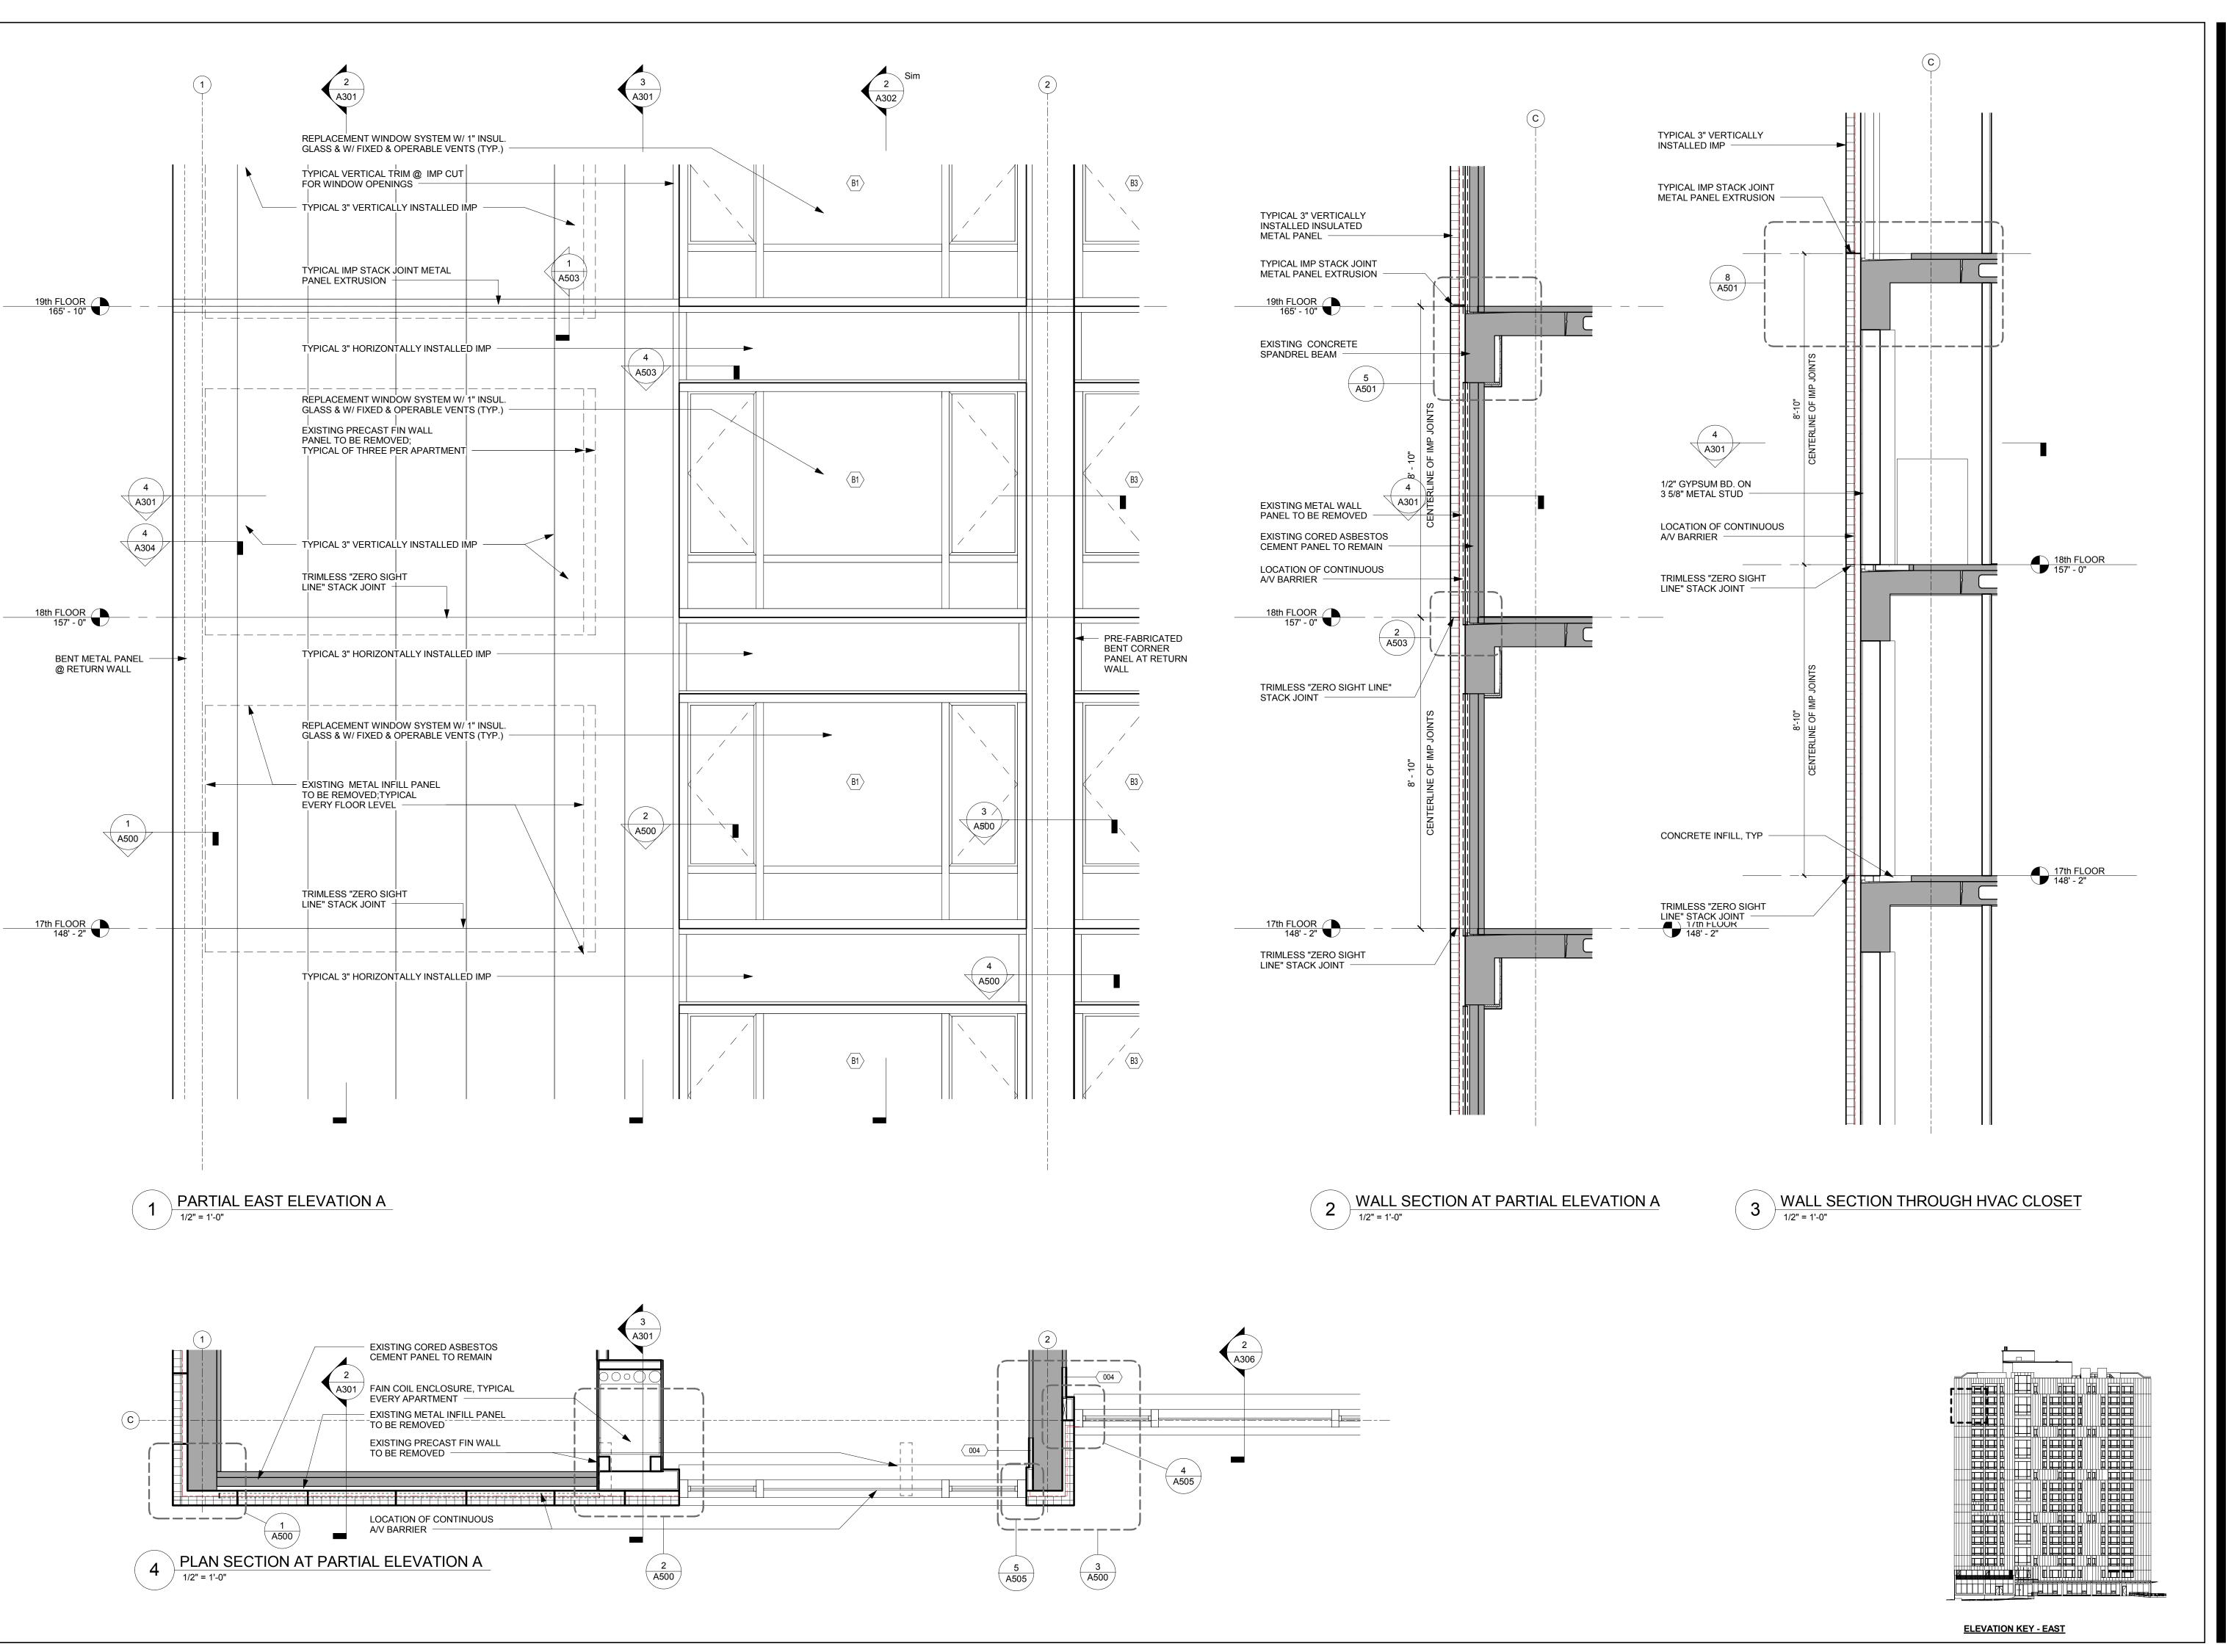

**ISSUED FOR:** 

**SPECIAL PERMIT APPLICATION** 

DRAWING TITLE

**Partial East** Elevation A Plan & Wall **Sections** 

OCTOBER 14, 2015 DATE OF ISSUE

SPECIAL PERMIT APPLICATION DESCRIPTION

DRAWN BY PROJECT# FILE NAME