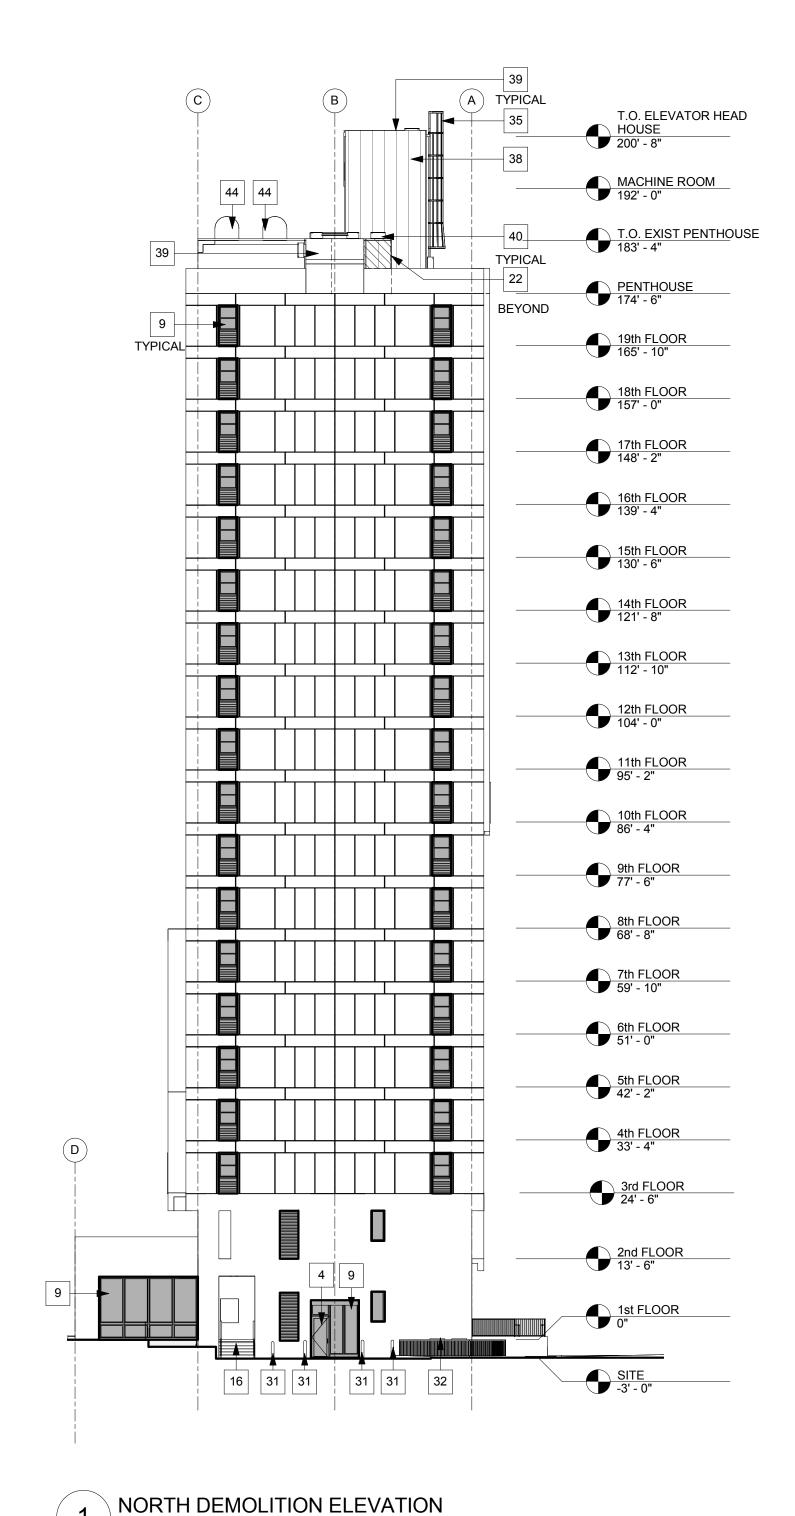

GENERAL DEMOLITION NOTES

1. WHERE EXISTING FINISH SURFACE IS TO REMAIN, REPAIR & PATCH ALL LOCATIONS ASSOCIATED WITH DEMOLITION & REMOVAL OF ADJACENT FINISHES, FRAMING, FASTENERS, ETC...

2. PROTECT ALL MATERIALS, DOORS/FRAMES, FINISHES THAT ARE TO REMAIN AT COMPLETION.

3. ALL ITEMS SLATED FOR REMOVAL ARE SHOWN DASHED. DEMOLITION

4. REFER TO PHASING PLANS FOR PROJECT SEQUENCING.

KEYNOTE TAGS INDICATE TYPICAL REMOVALS.

5. ADDITIONAL DEMOLITION INFORMATION SPECIFIC TO TRADE IS IDENTIFIED WITHIN SITE, STRUCTURAL, MECHANICAL, PLUMBING, ELECTRICAL & FIRE PROTECTION DRAWINGS.

6. WORK AREAS & SPACES AVAILABLE TO TENANTS TO BE CLEANED

7. REFER TO A400 ENLARGED PLAN SERIES FOR DEMOLITION SPECIIFIC TO EXISTING UNITS. UNIT TYPES 6, 9 & 10 ARE NEW & THE DEMO FOR THOSE INSTANCES IS ON D102.

8. EXISTING FLOORING IN ALL WORK AREAS TO BE REMOVED DOWN TO THE CONCRETE DECK. REMOVALS TO INCLUDE BUT NOT LIMITED TO VINYL COMPOSITION TILE, CARPET, SHEET FLOORING, CERMAIC TILE, TRANSITIONS, ADHESIVES & MASTICS, UNDERLAYMENT, MORTAR BEDDING.

9. REFER TO D202 FOR ENLARGED DEMOLITION ELEVATIONS OF LOWER FLOORS

2 WEST DEMOLITION ELEVATION

1/16" = 1'-0"

ARCHITECT

bhla

Bargmann Hendrie + Archetype, Inc. 300 A Street Boston, MA 02210 617 350-0450 Tel 617 350-0215 Fax www.bhplus.com

PROJECT NAME

Frank J.
Manning
Apartments

237 Franklin Street, Cambridge, MA 02139

CLIENT

Cambridge Housing Authority

362 Green Street Cambridge, MA 02139 617-864-3020 Tel 616-868-5372 Fax www.cambridge-housing.org

PROJECT TEAM

STRUCTURAL CONSULTANT DM Berg Consultants, PC 100 Crescent Road, Suite 1A Needham, MA 02494 718-444-5156 Tel 718-444-5157 Fax www.dmberg.com

MECHANICAL, PLUMBING, & FIRE PROTECTION CONSULTANT VAV International, Inc. 400 W. Cummings Park, Suite 4700 Woburn, MA 01801 781-935-7228 Tel 781-935-1822 Fax www.vavint.com

32 Prince Street
Danvers, MA 01923
978-777-7650 Tel
978-777-7653 Fax
www.nangleengineering.com
LANDSCAPE ARCHITECT

Hammer+Walsh Design Inc.

ELECTRICAL CONSULTANT
Nangle Engineering Incorporated

300 A Street
Boston, MA 02210-1620
617-439-0125 Tel
617-439-0126 Fax

CIVIL CONSULTANT
Design Consultants, Inc. (DCI)

120 Middlesex Avenue, Suite 20 Somerville, MA 02145 617-776-3350 Tel 617-776-7710 Fax

SPECIAL PERMIT APPLICATION

DRAWING TITLE

ISSUED FOR:

North & West Demolition Elevations

DRAWING INFORMATION

No. 5380

BOSTON.

MA.

OF MASSING TO STANKING TO STANKIN

OCTOBER 14, 2015

DATE OF ISSUE

SPECIAL PERMIT APPLICATION

DATE OF ISSUE

SPECIAL PERMIT APPL

DESCRIPTION

As indicated Aut

As indicated

SCALE

DRAWN BY

2896

Manning Apts.rvt

PROJECT #

FILE NAME

DRAWING NUMBER

**D201** 

BASEMENT ENLARGED PLAN KEY
1" = 30'-0"

- 2. PROTECT ALL MATERIALS, DOORS/FRAMES, FINISHES THAT ARE TO REMAIN AT COMPLETION.
- 3. REFER TO A010 & A011 FOR PARTITION TYPES, TYPICAL PENETRATION &
- 5. APARTMENT UNIT DOOR TAGS INDICATED ON ENLARGED UNIT PLANS A401 THROUGH A410
- 7. REFER TO A700 FOR FINISH SCHEDULE & COORDINATE ASSEMBLY