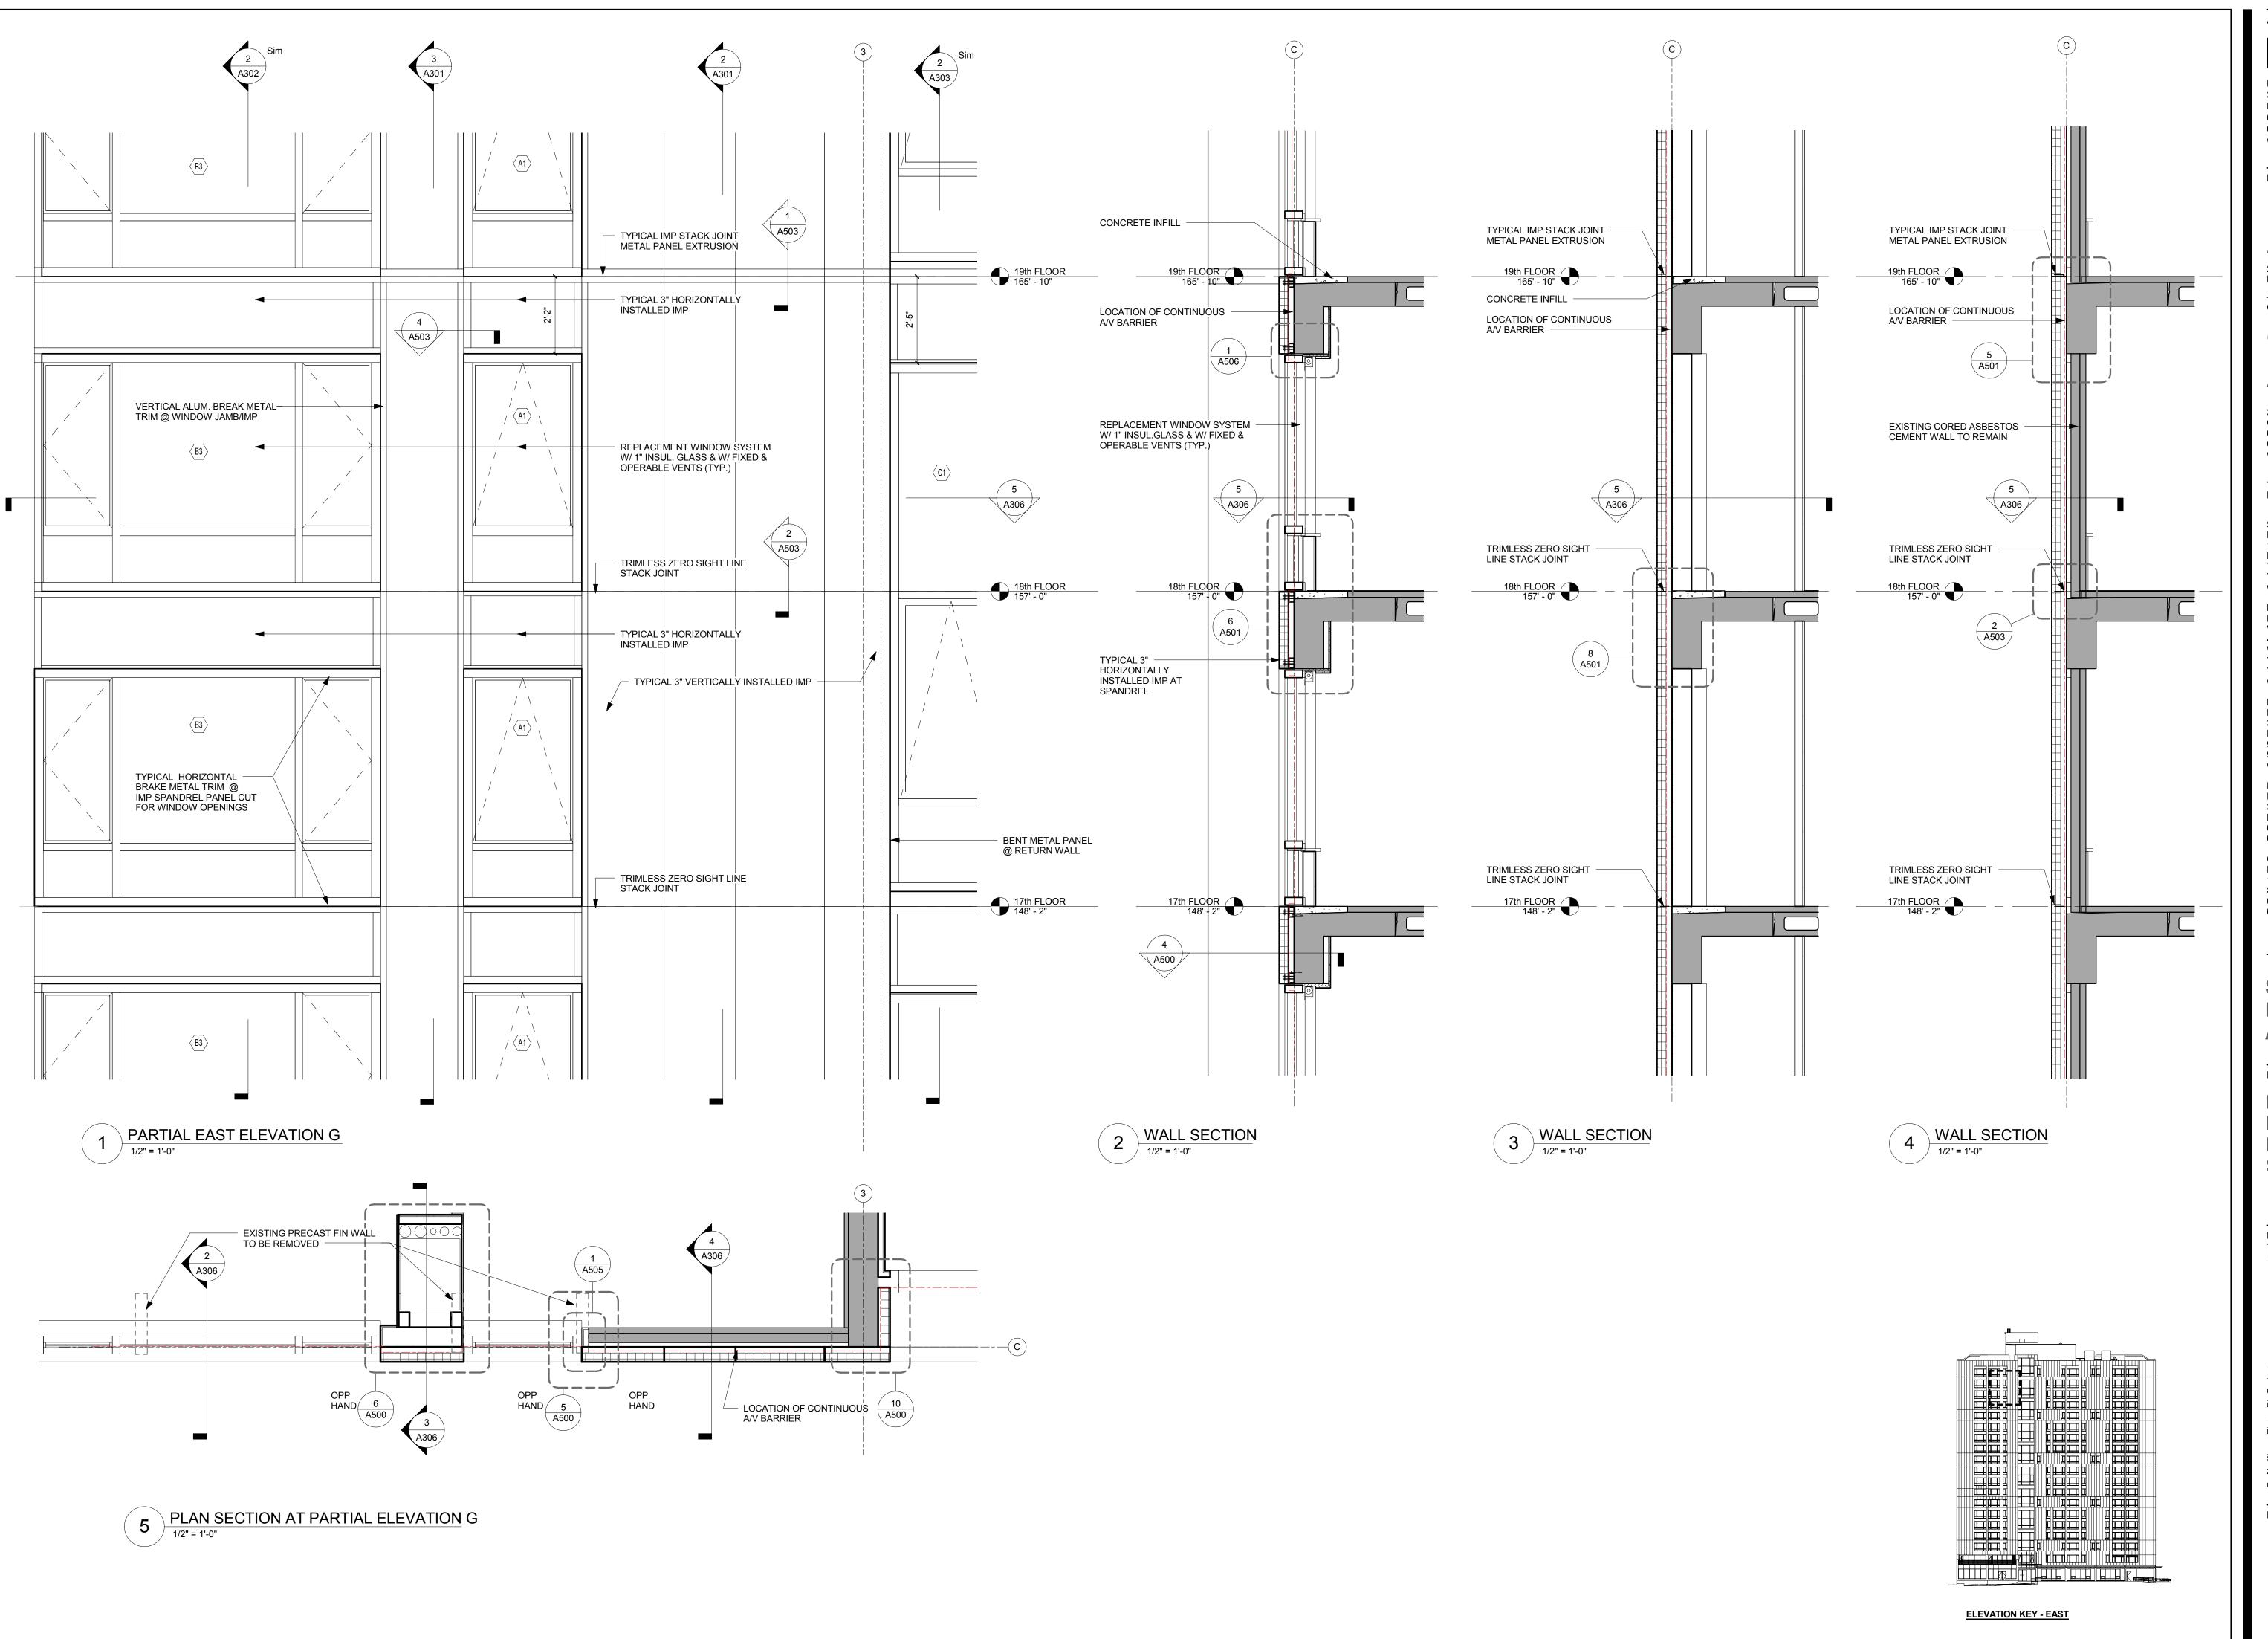

**ISSUED FOR:** 

**SPECIAL PERMIT APPLICATION** 

DRAWING TITLE

**Partial East** Elevation G, Plan & Wall **Sections** 

DRAWING INFORMATION

OCTOBER 14, 2015

DATE OF ISSUE SPECIAL PERMIT APPLICATION DESCRIPTION

DRAWN BY PROJECT#

FILE NAME

DRAWING NUMBER

**A306** 