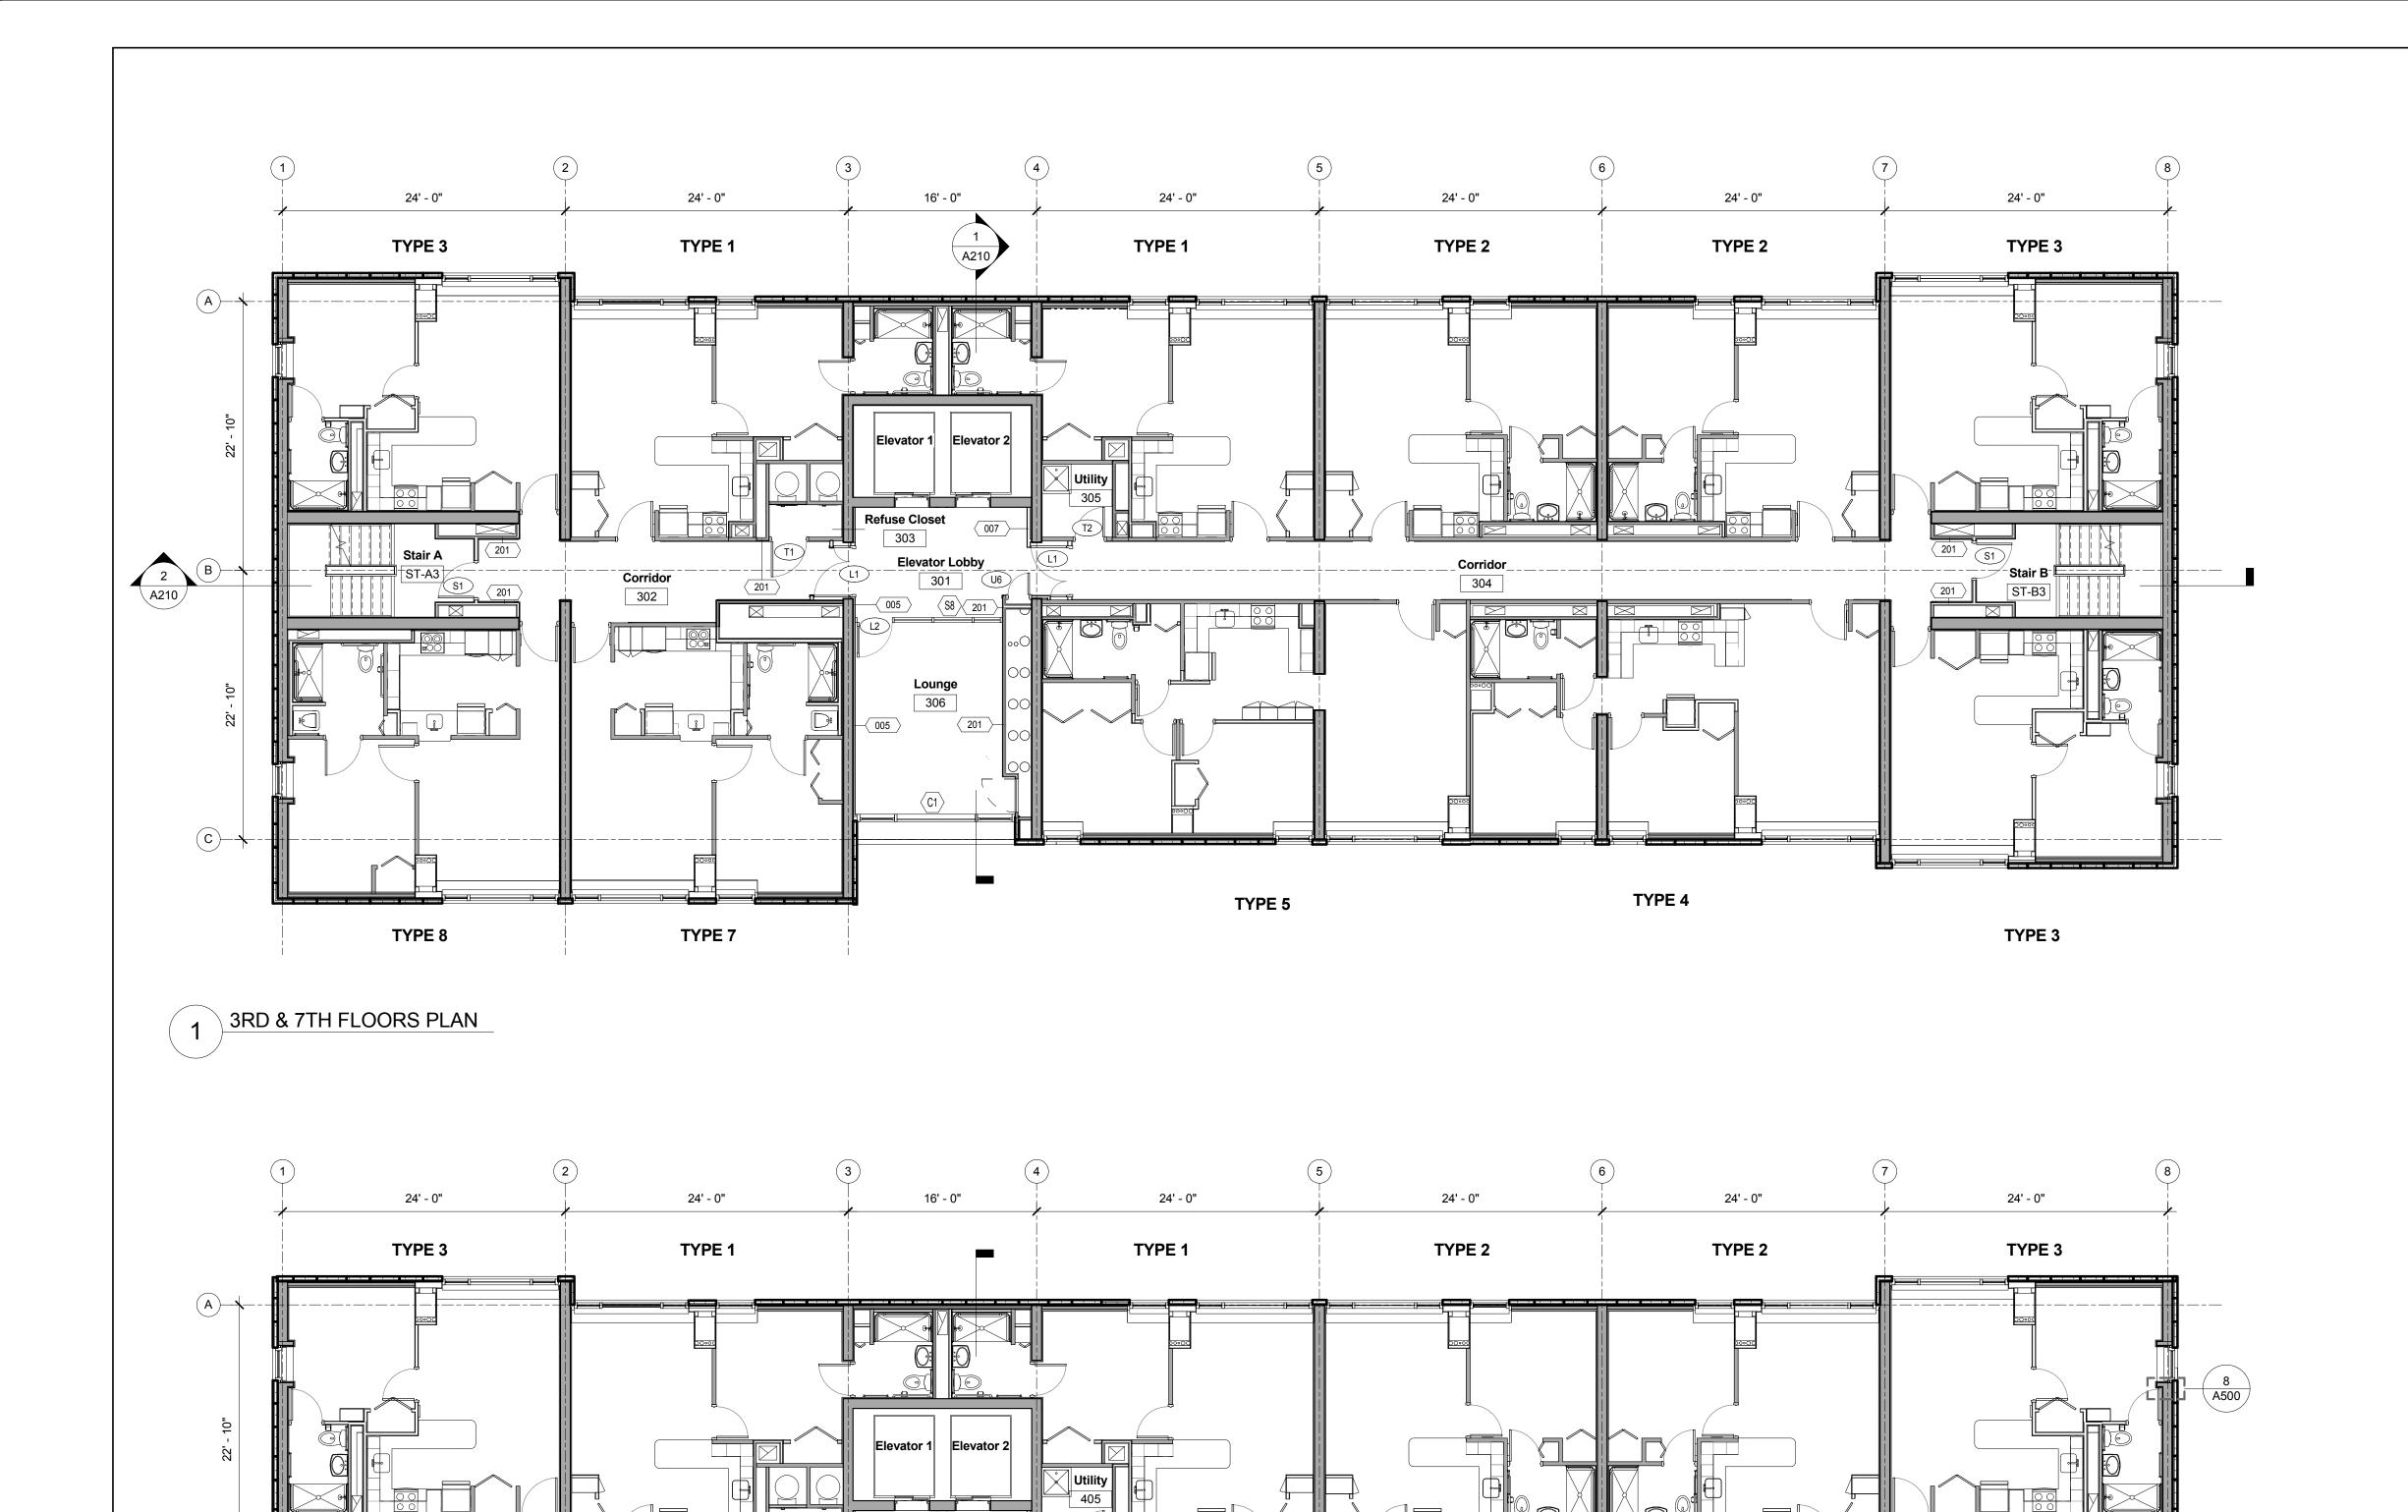

**CIVIL CONSULTANT** Design Consultants, Inc. (DCI)
120 Middlesex Avenue, Suite 20
Somerville, MA 02145
617-776-3350 Tel 617-776-7710 Fax

**ISSUED FOR:** 

**SPECIAL PERMIT APPLICATION** 

DRAWING TITLE

3rd Through 7th Floor Plans

OCTOBER 14, 2015 DATE OF ISSUE

SPECIAL PERMIT APPLICATION DESCRIPTION

As indicated

DRAWN BY PROJECT# FILE NAME

DRAWING NUMBER

A103

Copyright BH+A, Inc.

**A422 A421** A422

3RD THROUGH 7TH FLOORS ENLARGED PLAN KEY

1" = 30'-0"

2 4TH, 5TH & 6TH FLOORS PLAN - (See A421 for 5th Floor Balcony)

TYPE 8

Corridor 402

Emergency
Electrical Closet
@ 6th & 14th

Floors Only

A313

A210

TYPE 2

A313

TYPE 7

2 A210

8 A500

(C)-

1 A500