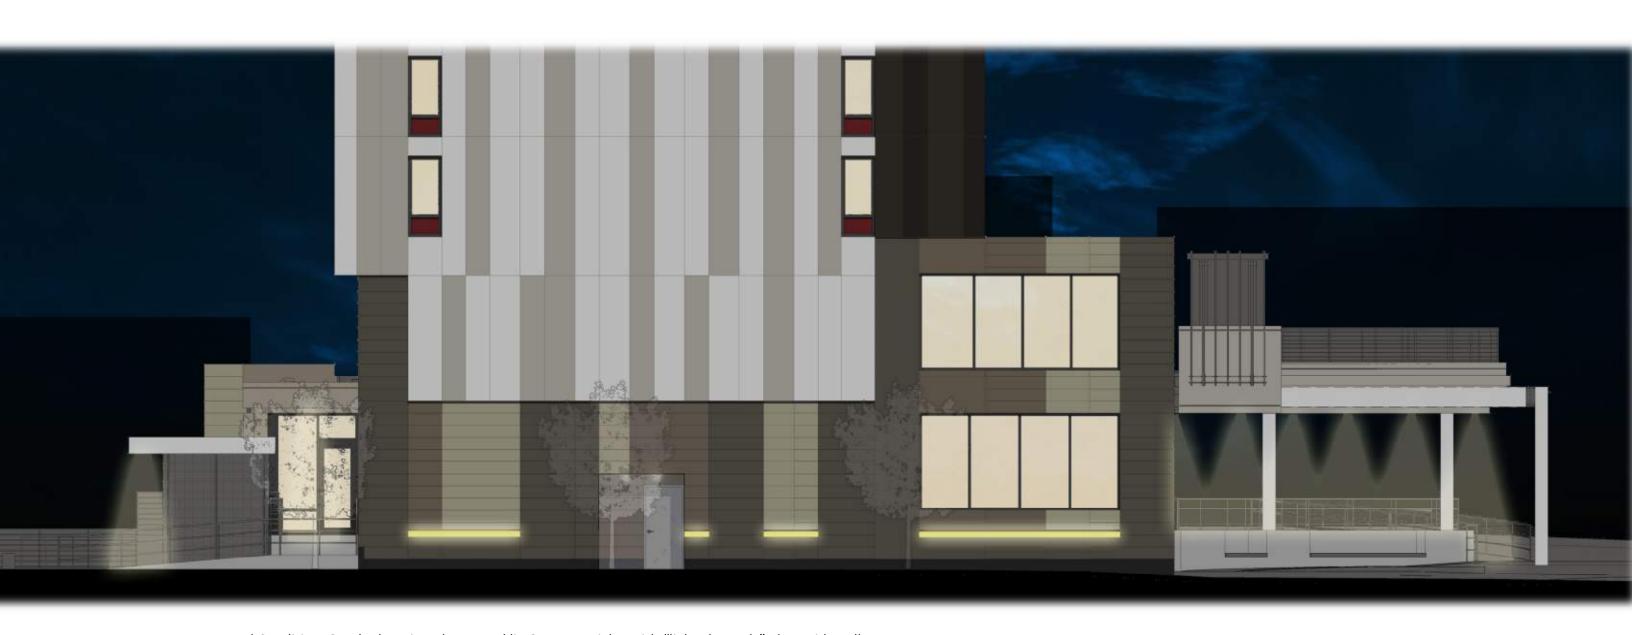

Proposed Condition: South Elevation along Franklin Street at night, with "light channels" along sidewalk.

Special Permit Application Frank J. Manning Apartments 240 Green Street – Cambridge, MA 02139

Proposed Condition: Rear entrance ramp and bicycle storage on Franklin Street.