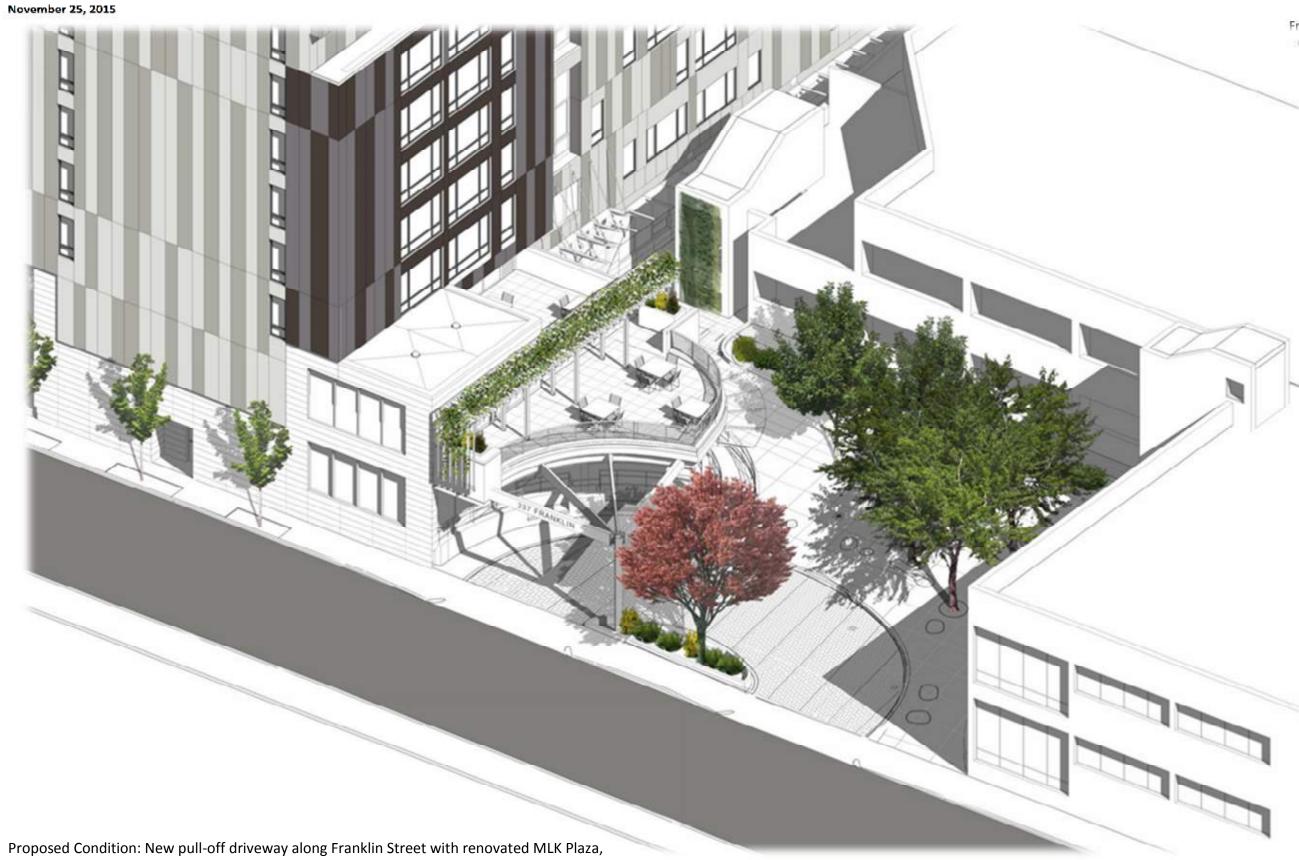

### November 25, 2015

with new accessible ramp and new commercial kitchen addition

Proposed Condition: New pull-off driveway along Franklin Street with renovated MLK Plaza, new canopy addition to Manning Apartments, which includes below-canopy waiting area for rides, and a new 2<sup>nd</sup> floor resident deck.