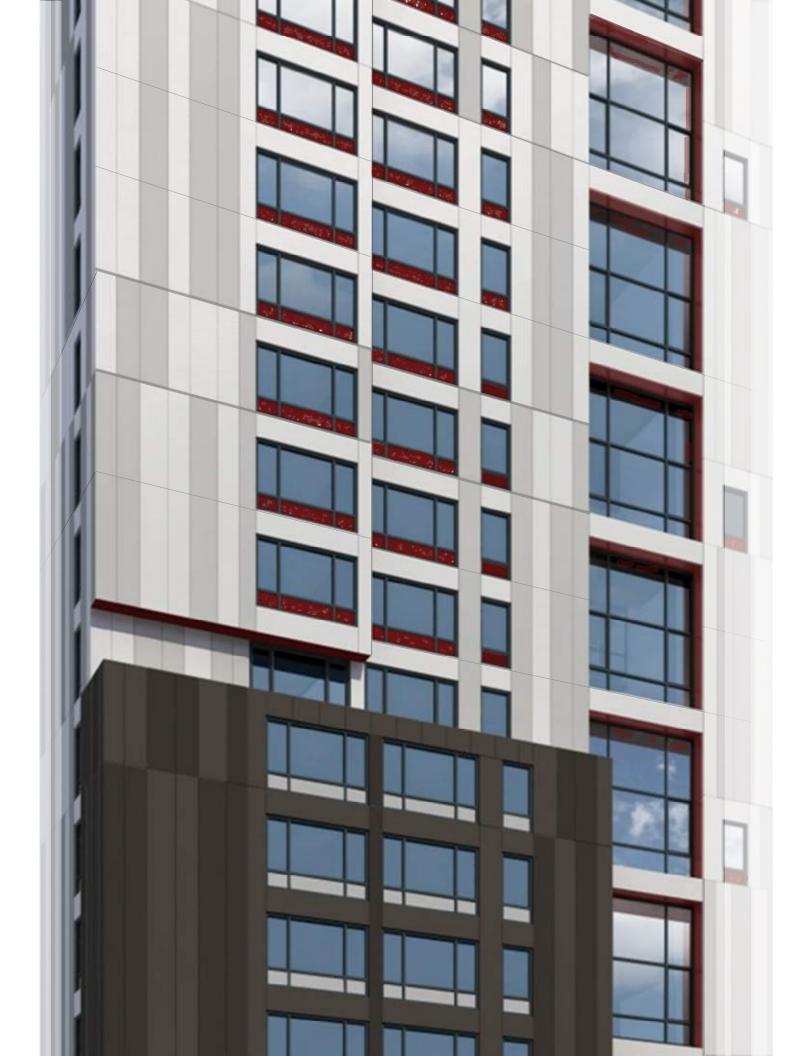

Proposed Development Supplemental Renderings
Special Permit Application
Frank J. Manning Apartments
240 Green Street – Cambridge, MA 02139

Proposed Condition: South Elevation along Franklin Street with Terracotta panels over existing concrete walls