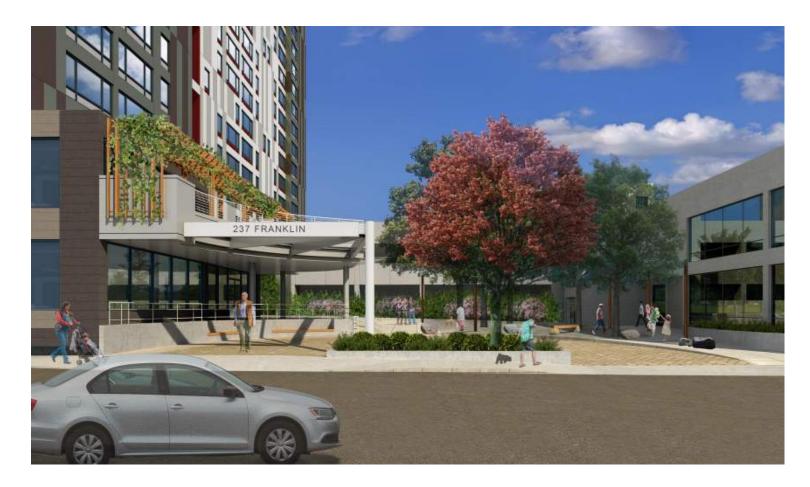

### November 25, 2015

with new accessible ramp and new commercial kitchen addition

Proposed Condition: New pull-off driveway along Franklin Street with renovated MLK Plaza, new canopy addition to Manning Apartments, which includes below-canopy waiting area for rides, and a new 2<sup>nd</sup> floor resident deck.

### **Proposed Development Supplemental Renderings**

Special Permit Application Frank J. Manning Apartments et – Cambridge, MA 02139

new canopy addition to Manning Apartments, which includes below-canopy waiting area for rides, and a new 2<sup>nd</sup> floor resident deck.