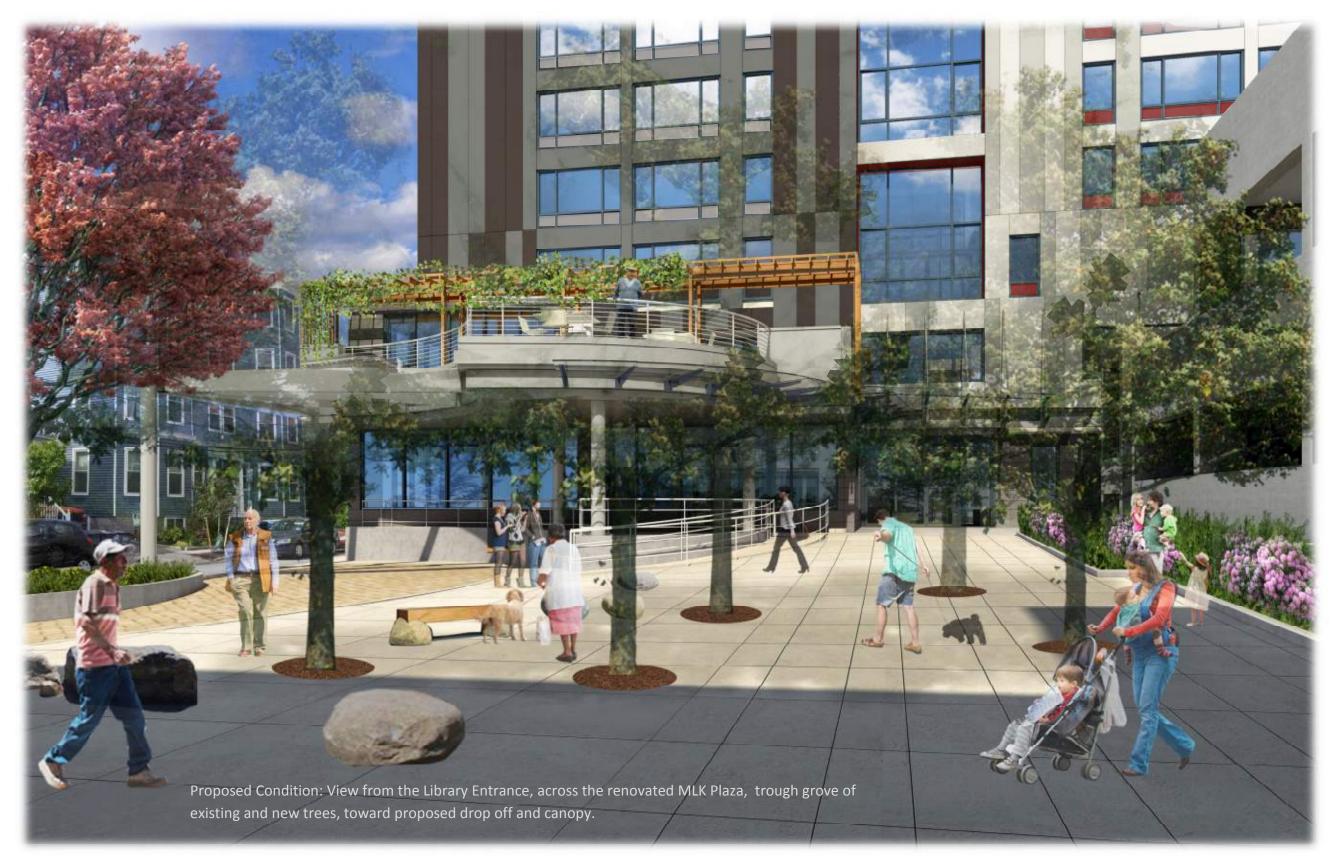

### November 25, 2015

with new accessible ramp and new commercial kitchen addition

Proposed Condition: New pull-off driveway along Franklin Street with renovated MLK Plaza, new canopy addition to Manning Apartments, which includes below-canopy waiting area for rides, and a new 2<sup>nd</sup> floor resident deck.

### **Proposed Development Supplemental Renderings**

Special Permit Application Frank J. Manning Apartments et – Cambridge, MA 02139

new canopy addition to Manning Apartments, which includes below-canopy waiting area for rides, and a new 2<sup>nd</sup> floor resident deck.