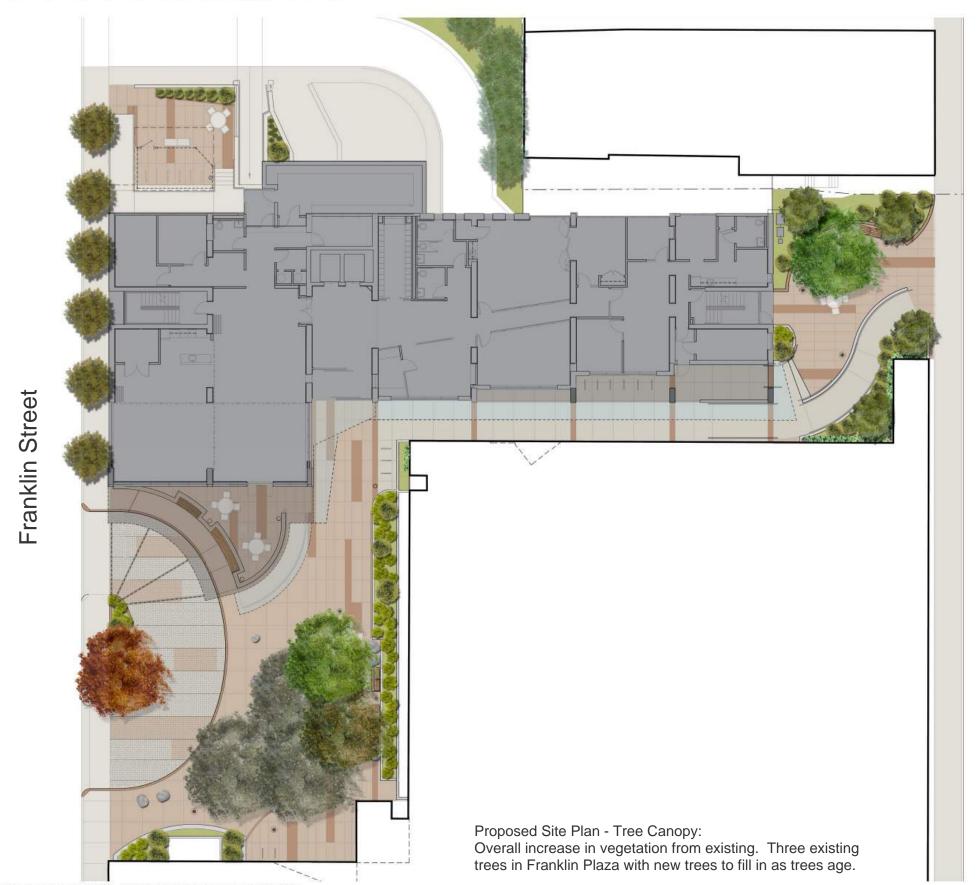

### November 25, 2015

with new accessible ramp and new commercial kitchen addition

Proposed Condition: New pull-off driveway along Franklin Street with renovated MLK Plaza, new canopy addition to Manning Apartments, which includes below-canopy waiting area for rides, and a new 2<sup>nd</sup> floor resident deck.

### **Proposed Development Supplemental Renderings**

Special Permit Application Frank J. Manning Apartments et – Cambridge, MA 02139

new canopy addition to Manning Apartments, which includes below-canopy waiting area for rides, and a new 2<sup>nd</sup> floor resident deck.