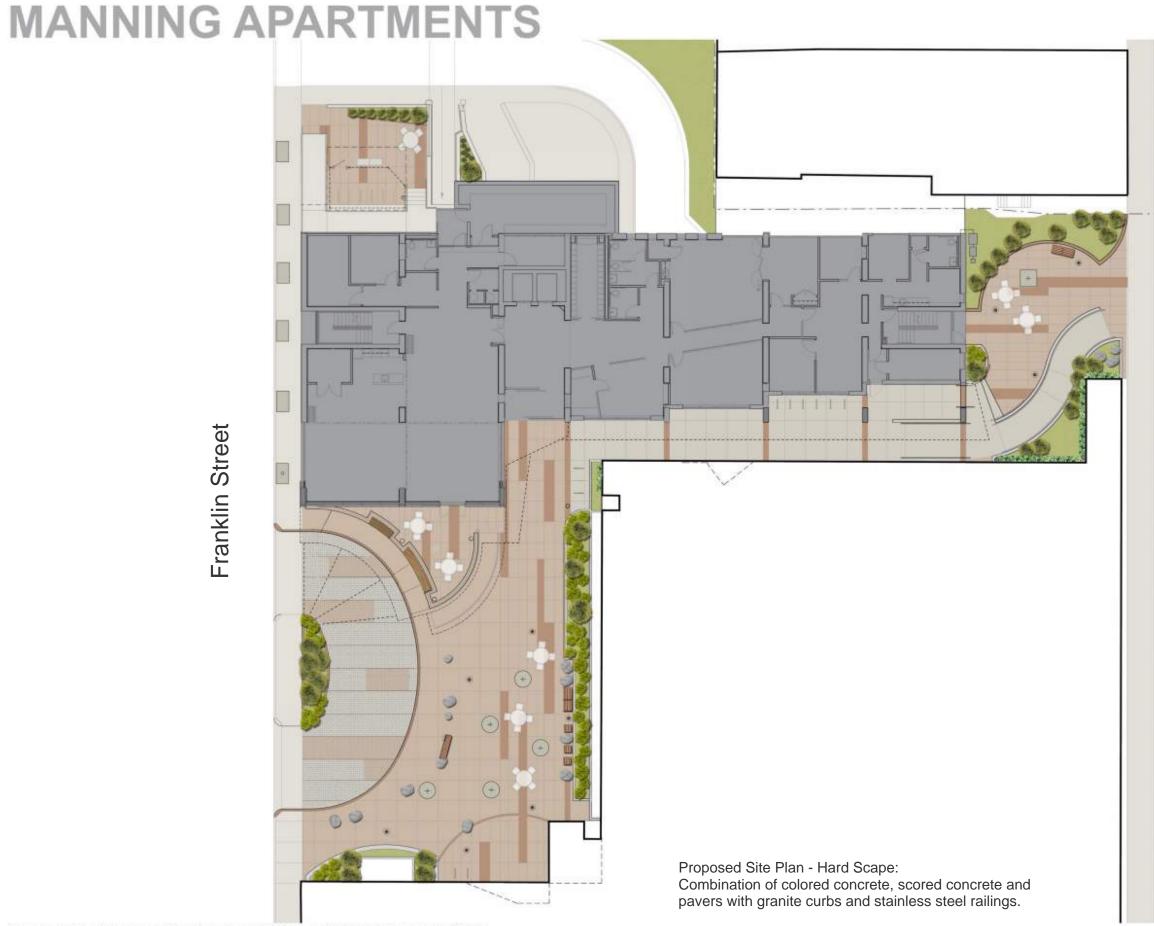

### November 25, 2015

with new accessible ramp and new commercial kitchen addition

Proposed Condition: New pull-off driveway along Franklin Street with renovated MLK Plaza, new canopy addition to Manning Apartments, which includes below-canopy waiting area for rides, and a new 2<sup>nd</sup> floor resident deck.

### **Proposed Development Supplemental Renderings**

Special Permit Application Frank J. Manning Apartments et – Cambridge, MA 02139

new canopy addition to Manning Apartments, which includes below-canopy waiting area for rides, and a new 2<sup>nd</sup> floor resident deck.