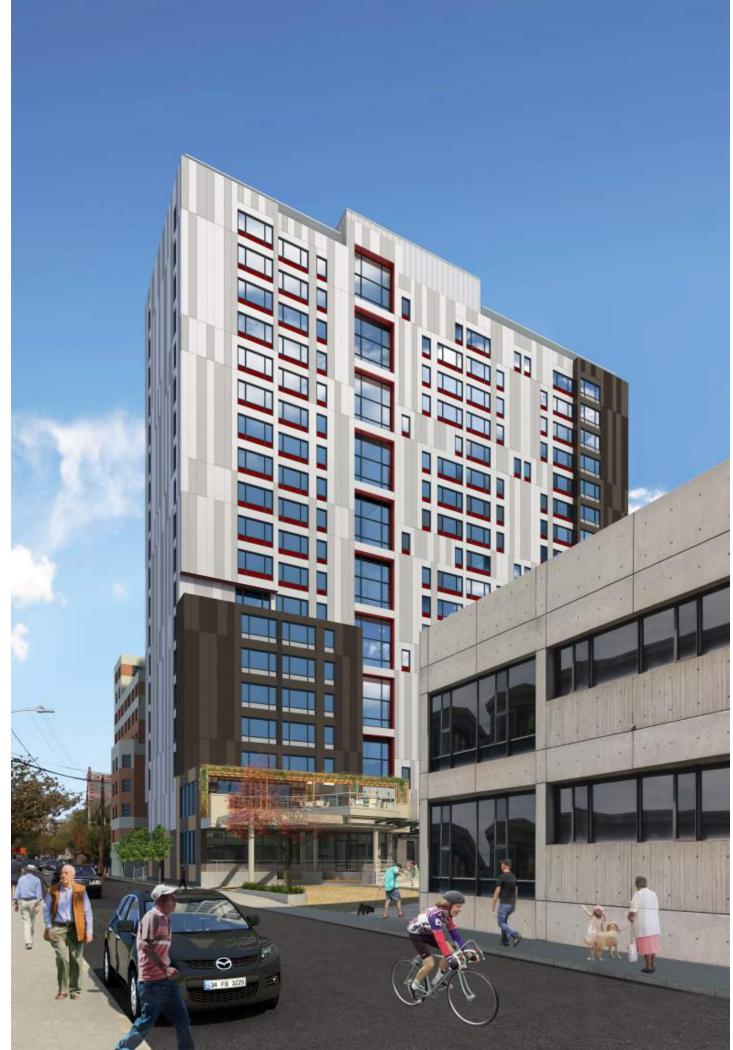

Proposed Development Supplemental Renderings
Special Permit Application
Frank J. Manning Apartments
240 Green Street – Cambridge, MA 02139

Proposed Condition: South Elevation along Franklin Street with Terracotta panels over existing concrete walls