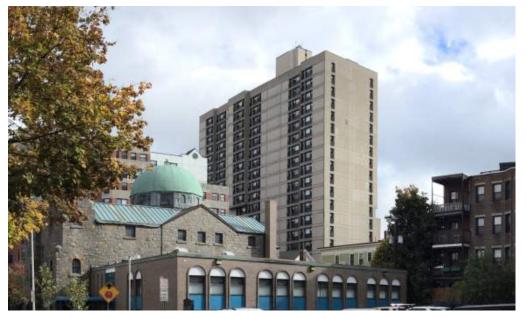

## CONTEXT

Proposed Condition: View from corner of Norfolk and Massachusetts Avenue