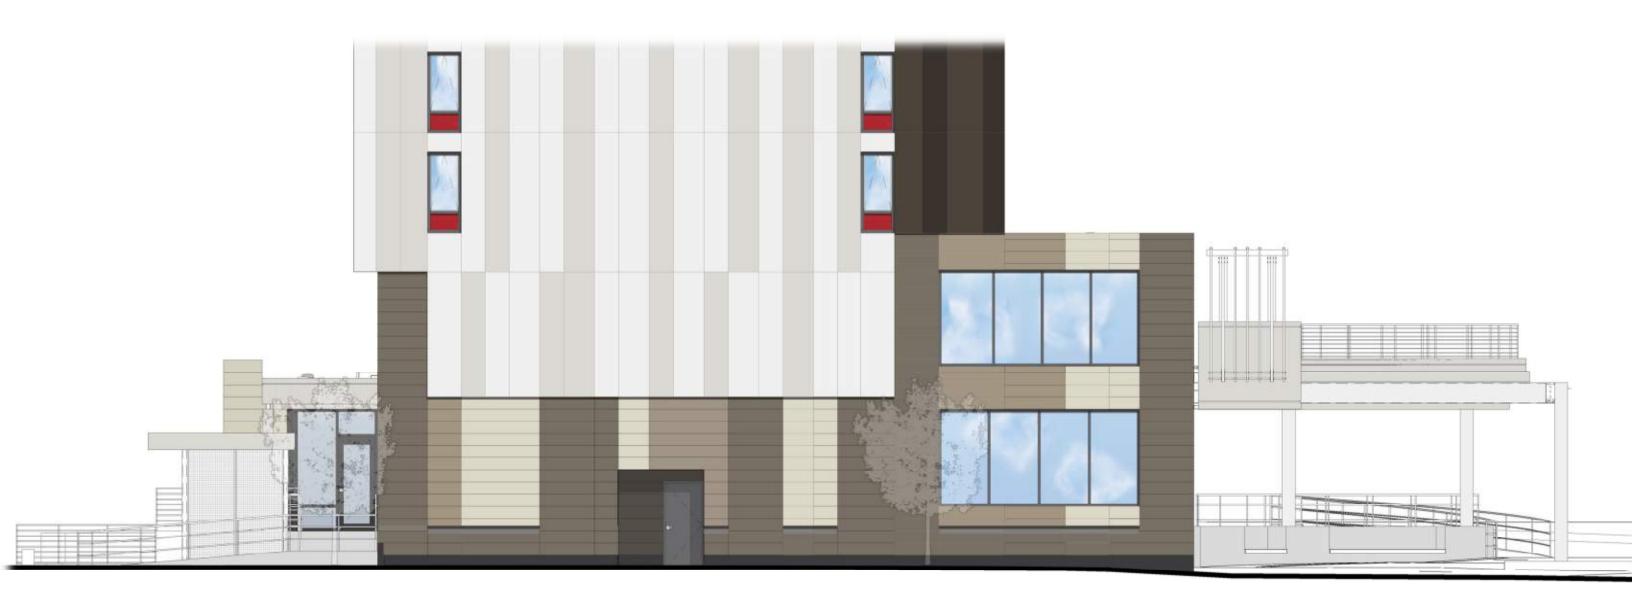

Proposed Development Supplemental Renderings
Special Permit Application
Frank J. Manning Apartments
240 Green Street – Cambridge, MA 02139

Proposed Condition: South Elevation along Franklin Street with Terracotta panels over existing concrete walls