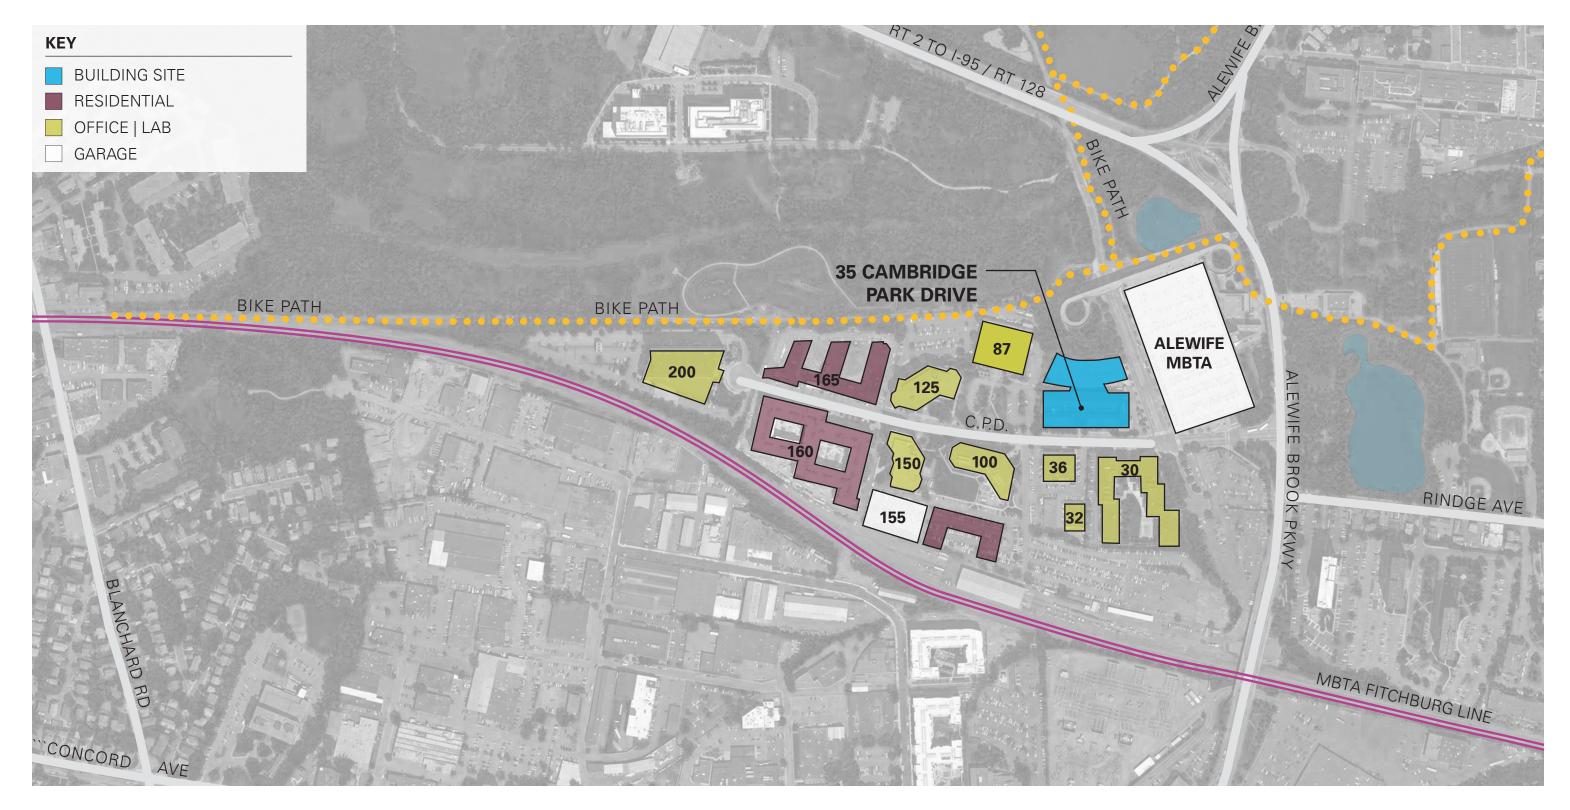

# **URBAN CONTEXT PLAN**



The Davis Companies



# **URBAN CONNECTIONS**

## நீ WALKING

- 1 minute walk to Alewife Station
- 2 minute walk to the bike path
- 10 minute walk to Fresh Pond Mall + Alewife Brook Parkway Shopping Center
- 26 minute walk to Davis SQ

### **BIKING**

- 8 minute ride to MBTA Commuter rail [Porter SQ]
- 12 minute ride to Arlington Center
- 26 minute ride to Kendall SQ

## **PUBLIC TRANSIT**

#### MBTA RED LINE

- 9 minutes to Harvard SQ.
- 14 minutes to Kendall SQ.
- 19 minutes to Charles & MGH
- 22 minutes to Boston [Park Street]

## 

- 10 minute ride to route 128 | 95
- 8 minute ride Somerville
- 8 minute ride to Belmont Center
- 15 20 minute ride to Lexington | Concord

PD RD

- 20 minute ride to Hanscom Airfield
- 22 minute ride to Logan Airport

# **US RT 95 | 128** 10 minute ride