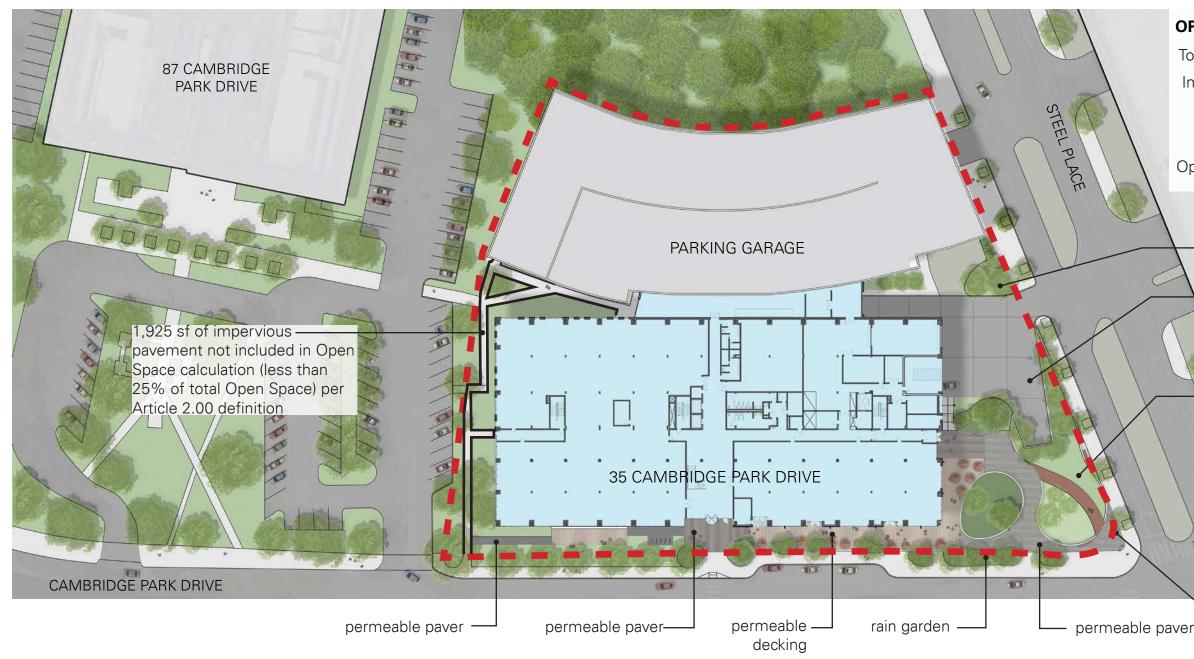

## SITE OPEN SPACE DIAGRAM

The Davis Companies

#### **OPEN AREA SQUARE FOOTAGE**

Total Lot Area

Impervious Area

-Building Area -Garage Area -Loading Area

106,095 sf 82,573 sf 42,992 sf 33,105 sf 6,476 sf

Open Space, Permeable

23,522 sf 22%

> ALEWIFE MBTA STATION

78%

permeable paver

impervious pavement at loading area - not included in Open Space calculation per Article 2.00 definition

Permeable Open Space 23,522 sf (including permeable decking & unit pavers per Article 2.00 definition)

property line

O

35 CAMBRIDGE PARK DRIVE 11.11.16 | 67