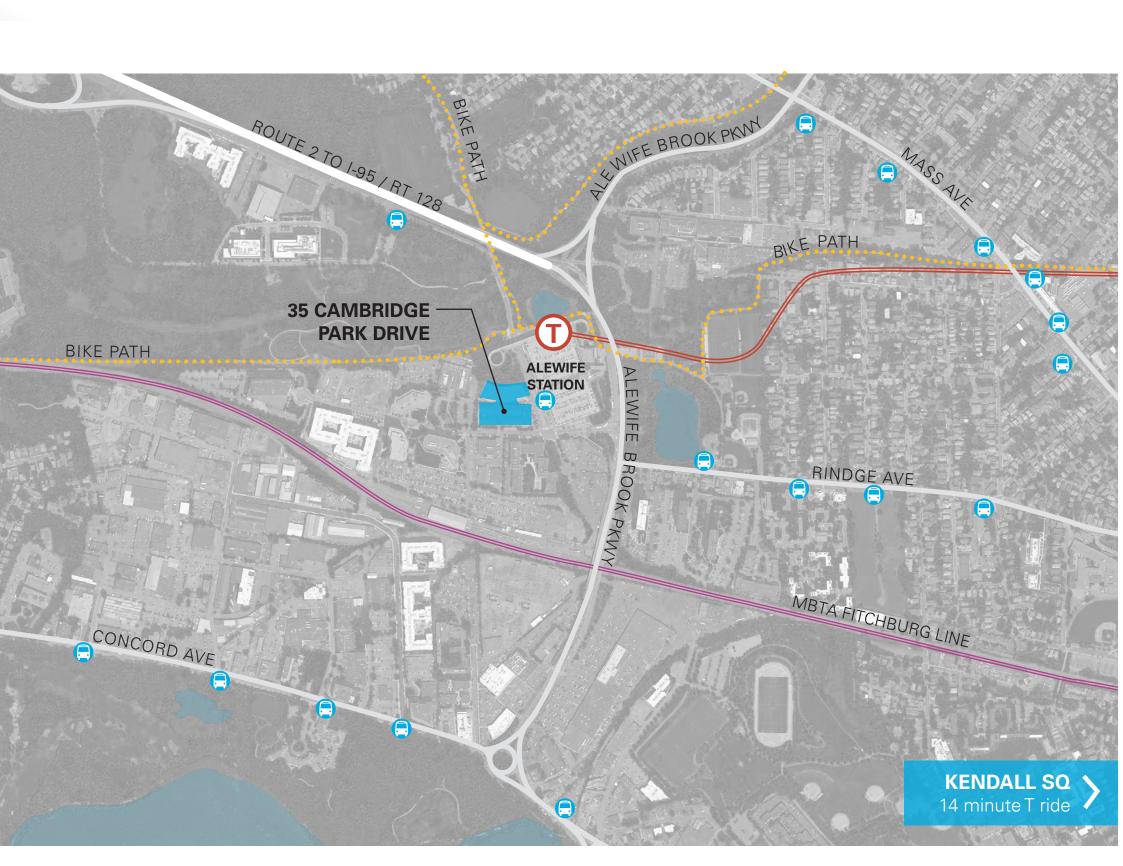

# **URBAN CONNECTIONS**

## நீ WALKING

- 1 minute walk to Alewife Station
- 2 minute walk to the bike path
- 10 minute walk to Fresh Pond Mall + Alewife Brook Parkway Shopping Center
- 26 minute walk to Davis SQ

### **BIKING**

- 8 minute ride to MBTA Commuter rail [Porter SQ]
- 12 minute ride to Arlington Center
- 26 minute ride to Kendall SQ

## **PUBLIC TRANSIT**

#### MBTA RED LINE

- 9 minutes to Harvard SQ.
- 14 minutes to Kendall SQ.
- 19 minutes to Charles & MGH
- 22 minutes to Boston [Park Street]

## 

- 10 minute ride to route 128 | 95
- 8 minute ride Somerville
- 8 minute ride to Belmont Center
- 15 20 minute ride to Lexington | Concord

PD RD

- 20 minute ride to Hanscom Airfield
- 22 minute ride to Logan Airport

# **US RT 95 | 128** 10 minute ride

The Davis Companies