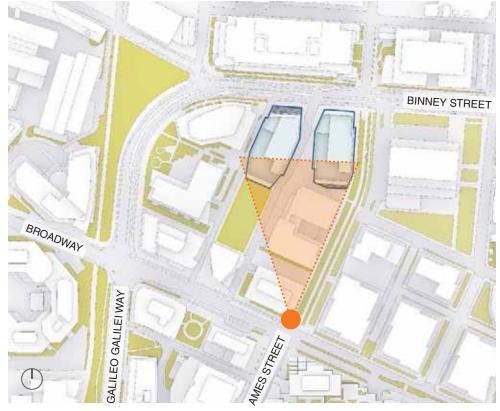

#### 1.3.1 SITE PLANS

#### **GROUND FLOOR**



# 1.3.2 DESIGN RENDERINGS

#### **VIEW LOOKING WEST FROM BINNEY**





**KEY PLAN** 

**290 BINNEY STREET** 

#### 1.3.2 DESIGN RENDERINGS

#### **VIEW LOOKING NORTH OVER PARK**





**KEY PLAN** 

**290 BINNEY STREET** 

#### 1.3.2 DESIGN RENDERINGS

#### **VIEW LOOKING EAST ALONG BINNEY STREET**





**KEY PLAN** 

**290 BINNEY STREET** 



**VIEW FROM NORTHWEST** 



**VIEW FROM NORTHEAST** 

**290 BINNEY STREET** 

THIS COMMUNICATES THE DESIGN INTENT OF BOTH COMMERCIAL BUILDINGS



**VIEW FROM SOUTHEAST** 



**VIEW FROM SOUTHWEST** 





**VIEW FROM NORTHEAST** 

**VIEW FROM SOUTHEAST** 



**VIEW FROM NORTHWEST** 

**290 BINNEY STREET** 

THIS COMMUNICATES THE DESIGN INTENT OF BOTH COMMERCIAL BUILDING



**VIEW FROM NORTHEAST** 

**290 BINNEY STREET** 

THIS COMMUNICATES THE DESIGN INTENT OF BOTH COMMERCIAL BUILDINGS



**VIEW FROM SOUTHEAST** 

**290 BINNEY STREET** 

THIS COMMUNICATES THE DESIGN INTENT OF BOTH COMMERCIAL BUILDINGS



**VIEW FROM SOUTHWEST**