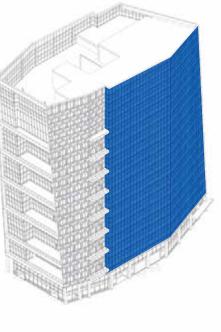

#### TYPE A2

a) High Performance Ground Level Vision Glass

VLT: 72% % Reflectivity: 15%

b) High Performance Tower Vision Glass

VLT: 46% % Reflectivity: 31%

c) Exterior Terracotta Panel

Sand

d) Exterior Concrete Panel

KEY - NORTHWEST

\* Pickard Chilton to provide materials sample board for entire tower

**KEY - SOUTHEAST** 

\*Note: All material finishes are subject to further development during the design process. Materials and colors shown reflect design intent only, and shouldn't be considered final.

## RENDERING / TYPE A2

**KEY - NORTHWEST** 

**KEY - SOUTHEAST** 

Tierraeringe are contespitatal, mai materiale area colore to be actorimiet