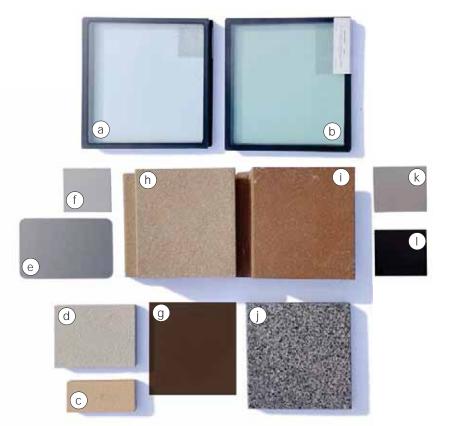

## **TYPOLOGY / FINISHES**

a) High Performance Ground Level Vision Glass

VLT: 72% % Reflectivity: 15%

b) High Performance Tower Vision Glass

VLT: 46% % Reflectivity: 31%

c) Exterior Terracotta Panel

Sand

d) Exterior Concrete Panel

Sahara

e) Metal Panel

Linear Brushed Stainless

f) Painted Aluminum

PPG Fawn Metallic

g) Metal Panel

PPG Light Bronze

h) Terracotta Panel

Limestone

i) Terracotta Panel

Mesa

j) Stone Sill

Charcoal Black

k) Painted Aluminum

PPG Copper Metallic

I) Painted Aluminum

PPG Chocolate Bronze

<sup>\*</sup> Pickard Chilton to provide materials sample board for entire tower

\*Note: All material finishes are subject to further development during the design process. Materials and colors shown reflect design intent only, and shouldn't be considered final.