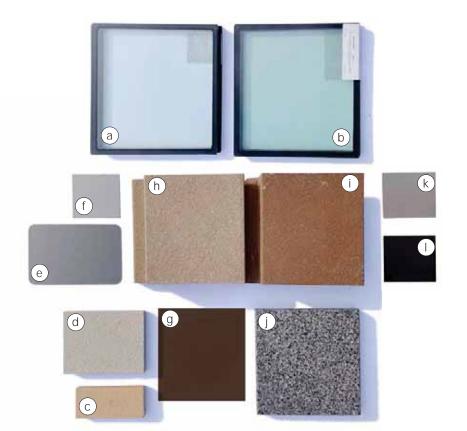

## **TYPOLOGY / FINISHES**

a) High Performance Ground Level Vision Glass

VLT: 72% % Reflectivity: 15%

b) High Performance Tower Vision Glass

VLT: 46% % Reflectivity: 31%

c) Exterior Terracotta Panel

Sand

d) Exterior Concrete Panel

Sahara

e) Metal Panel

Linear Brushed Stainless

f) Painted Aluminum

PPG Fawn Metallic

g) Metal Panel

PPG Light Bronze

h) Terracotta Panel

Limestone

i) Terracotta Panel

Mesa

j) Stone Sill

Charcoal Black

k) Painted Aluminum

PPG Copper Metallic

I) Painted Aluminum

PPG Chocolate Bronze

<sup>\*</sup> Pickard Chilton to provide materials sample board for entire tower

\*Note: All material finishes are subject to further development during the design process. Materials and colors shown reflect design intent only, and shouldn't be considered final.