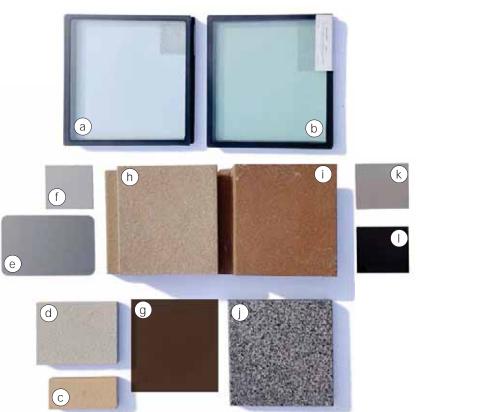

## **TYPOLOGY / FINISHES**

a) High Performance Ground Level Vision Glass

VLT: 72% % Reflectivity: 15%

b) High Performance Tower Vision Glass

VLT: 46% % Reflectivity: 31%

c) Exterior Terracotta Panel

Sand

d) Exterior Concrete Panel

Sahara

e) Metal Panel

Linear Brushed Stainless

f) Painted Aluminum

PPG Fawn Metallic

g) Metal Panel

PPG Light Bronze

h) Terracotta Panel

Limestone

i) Terracotta Panel

Mesa

j) Stone Sill

Charcoal Black

k) Painted Aluminum

PPG Copper Metallic

I) Painted Aluminum

PPG Chocolate Bronze

<sup>\*</sup> Pickard Chilton to provide materials sample board for entire tower

\*Note: All material finishes are subject to further development during the design process. Materials and colors shown reflect design intent only, and shouldn't be considered final.