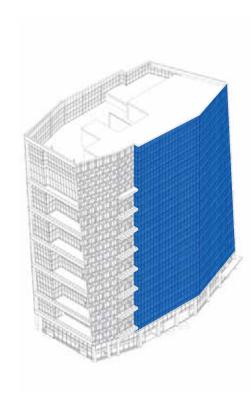

KEY - NORTHWEST

\* Pickard Chilton to provide materials sample board for entire tower

**KEY - SOUTHEAST** 

\*Note: All material finishes are subject to further development during the design process. Materials and colors shown reflect design intent only, and shouldn't be considered final.

## RENDERING / TYPE A2

**KEY - NORTHWEST** 

**KEY - SOUTHEAST** 

Tierraeringe are contespitatal, mai materiale area colore to be actorimiet