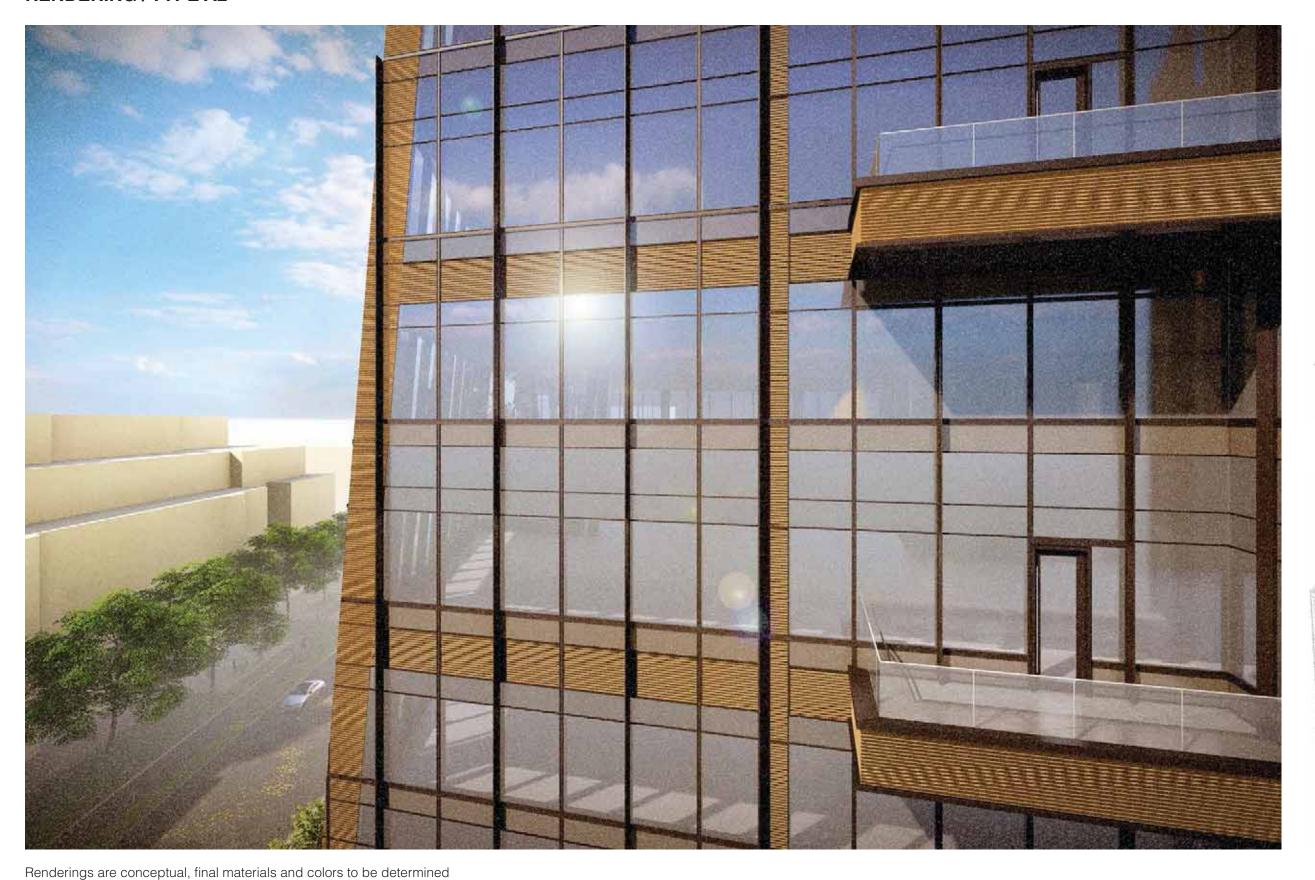

## RENDERING / TYPE A2

**KEY - NORTHWEST** 

**KEY - SOUTHEAST** 

Tierraeringe are contespitatal, mai materiale area colore to be actorimiet