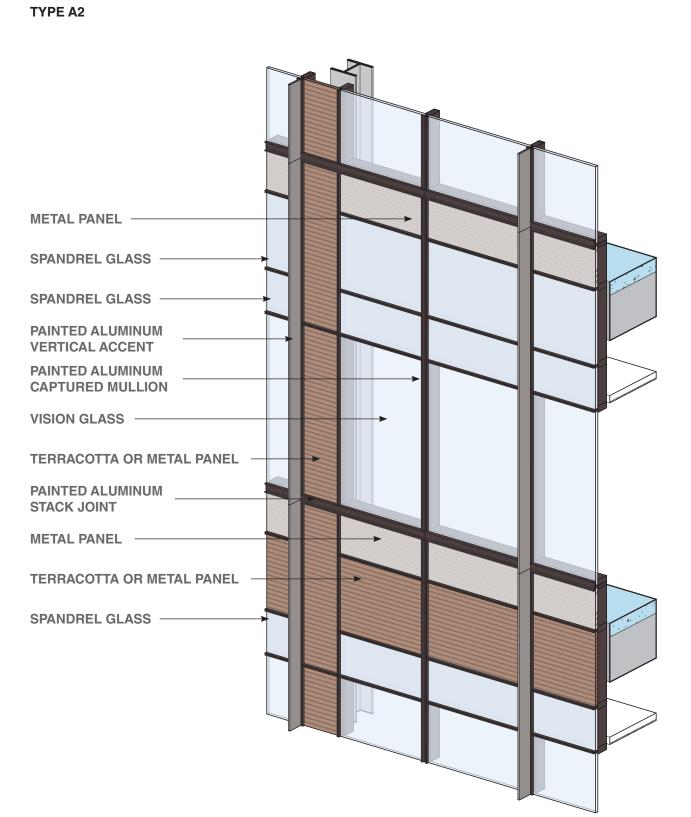

#### TYPE A2

a) High Performance Ground Level Vision Glass

VLT: 72% % Reflectivity: 15%

b) High Performance Tower Vision Glass

VLT: 46% % Reflectivity: 31%

c) Exterior Terracotta Panel

Sand

d) Exterior Concrete Panel

Sahara

e) Metal Panel

Linear Brushed Stainless

f) Painted Aluminum

PPG Fawn Metallic

g) Metal Panel

PPG Light Bronze

h) Terracotta Panel Limestone

i) Terracotta Panel Mesa

j) Stone Sill

Charcoal Black

k) Painted Aluminum

PPG Copper

Metallic

I) Painted Aluminum
PPG Chocolate

Bronze

KEY - NORTHWEST

\* Pickard Chilton to provide materials sample board for entire tower

**KEY - SOUTHEAST** 

\*Note: All material finishes are subject to further development during the design process. Materials and colors shown reflect design intent only, and shouldn't be considered final.