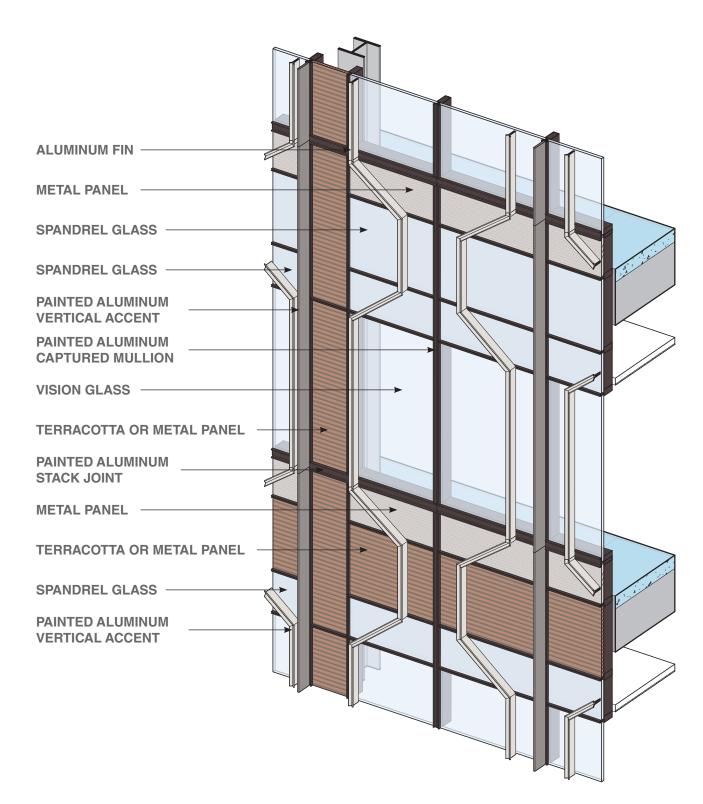

I) Painted Aluminum
PPG Chocolate

Bronze

KEY - NORTHWEST

\* Pickard Chilton to provide materials sample board for entire tower

KEY - SOUTHEAST

TYPE C1

**CAPTURED MULLION** 

PAINTED ALUMINUM

**VISION GLASS** 

**STACK JOINT** 

**METAL PANEL** 

**SPANDREL GLASS** 

**SPANDREL GLASS** 