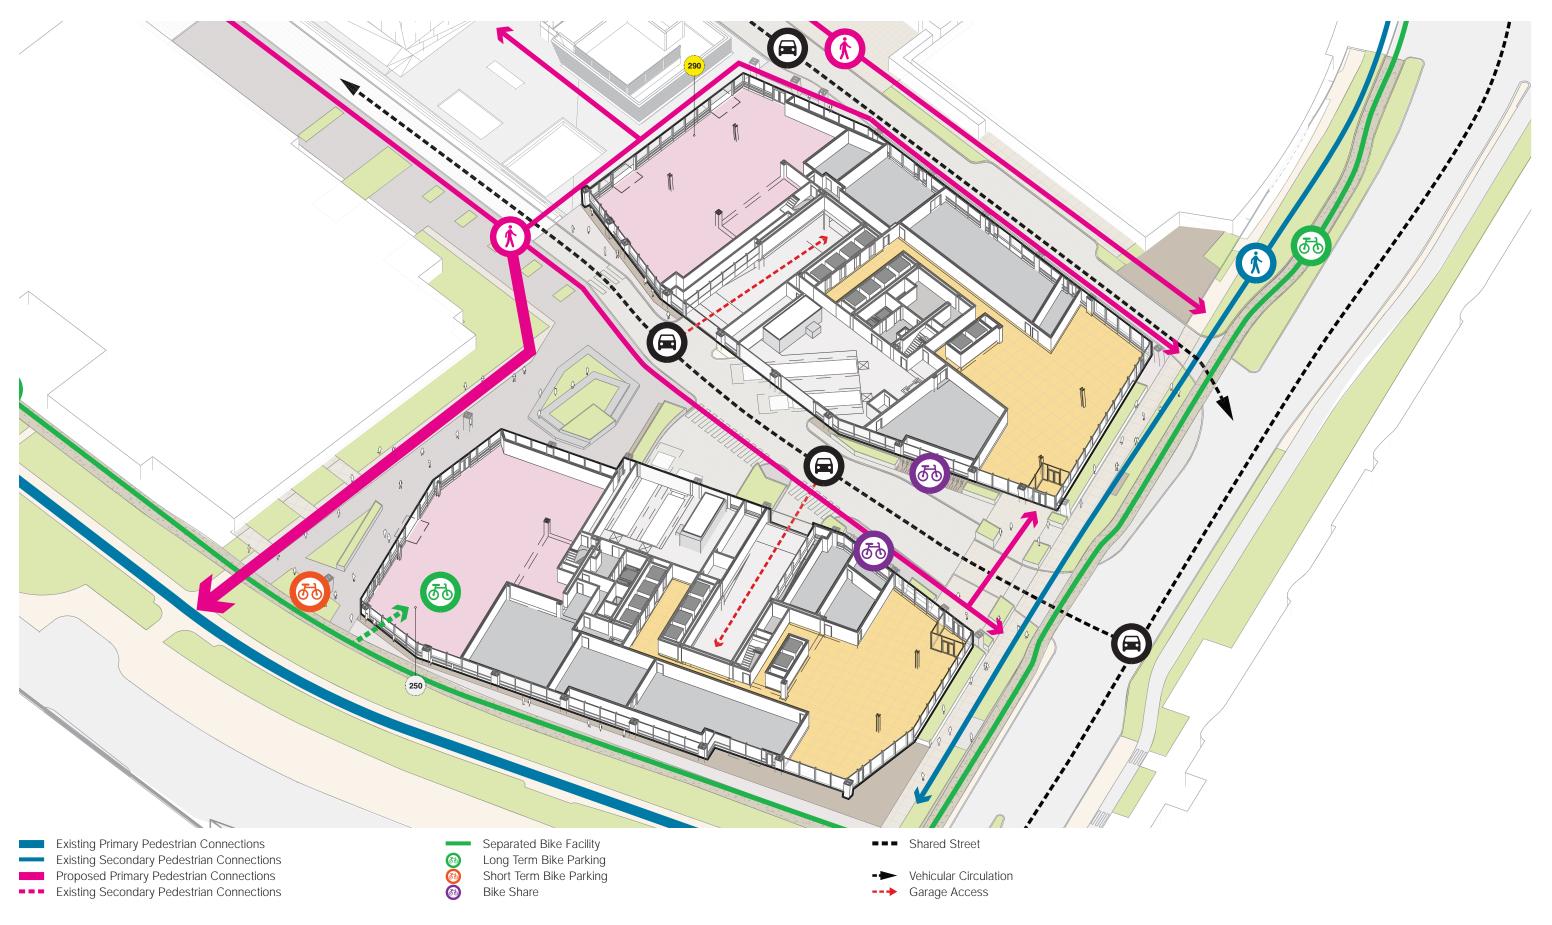

el

Sand

d) Exterior Concrete Panel

Sahara

e) Metal Panel

Linear Brushed Stainless

f) Painted Aluminum

PPG Fawn Metallic

g) Metal Panel

PPG Light Bronze

h) Terracotta Panel Limestone

i) Terracotta Panel Mesa

i) Stone Sill

Charcoal Black

k) Painted Aluminum

PPG Copper

Metallic

I) Painted Aluminum
PPG Chocolate

Bronze



**KEY - SOUTHWEST** 



\* Pickard Chilton to provide materials sample board for entire tower



KEY - NORTHEAST

#### TYPE D2



\*Note: All material finishes are subject to further development during the design process. Materials and colors shown reflect design intent only, and shouldn't be considered final.

## **RENDERING / TYPE D2**





**KEY - SOUTHWEST** 



**KEY - NORTHEAST** 

**290 BINNEY STREET** 

# 1.3.10 PEDESTRIAN AND VEHICULAR CIRCULATION



**290 BINNEY STREET**