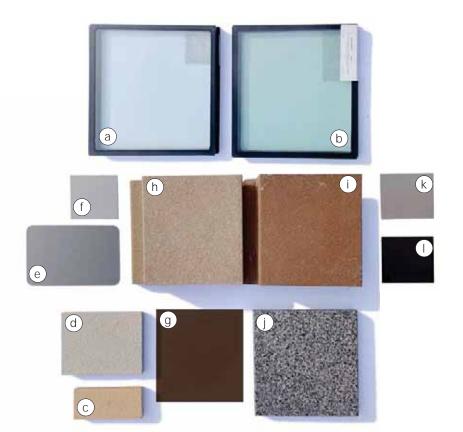

## **TYPOLOGY / FINISHES**

a) High Performance Ground Level Vision Glass

VLT: 72% % Reflectivity: 15%

b) High Performance Tower Vision Glass

VLT: 46% % Reflectivity: 31%

c) Exterior Terracotta Panel

Sand

d) Exterior Concrete Panel

Sahara

e) Metal Panel

Linear Brushed Stainless

f) Painted Aluminum

PPG Fawn Metallic

g) Metal Panel

PPG Light Bronze

h) Terracotta Panel

Limestone

i) Terracotta Panel

Mesa

j) Stone Sill

Charcoal Black

k) Painted Aluminum

PPG Copper Metallic

I) Painted Aluminum

PPG Chocolate Bronze

<sup>\*</sup> Pickard Chilton to provide materials sample board for entire tower

\*Note: All material finishes are subject to further development during the design process. Materials and colors shown reflect design intent only, and shouldn't be considered final.