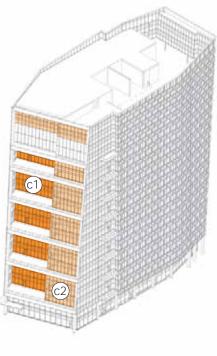

## **TYPOLOGY / FINISHES**

#### TYPE C1

a) High Performance Ground Level Vision Glass

VLT: 72%

% Reflectivity: 15%

b) High Performance Tower Vision Glass

VLT: 46%

% Reflectivity: 31%

c) Exterior Terracotta Panel

I) Painted Aluminum
PPG Chocolate

Bronze

KEY - NORTHWEST

\* Pickard Chilton to provide materials sample board for entire tower

KEY - SOUTHEAST

TYPE C1

**CAPTURED MULLION** 

PAINTED ALUMINUM