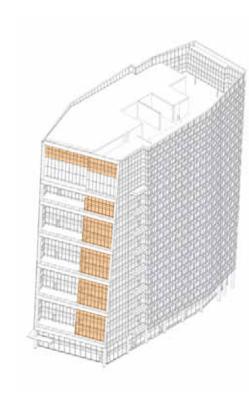

#### TYPE C1

a) High Performance Ground Level Vision Glass

VLT: 72%

% Reflectivity: 15%

b) High Performance Tower Vision Glass

VLT: 46%

% Reflectivity: 31%

c) Exterior Terracotta Panel

I) Painted Aluminum
PPG Chocolate

Bronze

KEY - NORTHWEST

\* Pickard Chilton to provide materials sample board for entire tower

KEY - SOUTHEAST

TYPE C1

**CAPTURED MULLION** 

PAINTED ALUMINUM