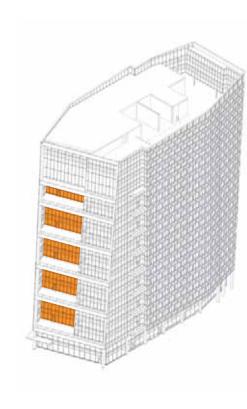

#### TYPE C1

a) High Performance Ground Level Vision Glass

VLT: 72%

% Reflectivity: 15%

b) High Performance Tower Vision Glass

VLT: 46%

% Reflectivity: 31%

c) Exterior Terracotta Panel

I) Painted Aluminum
PPG Chocolate

Bronze

KEY - NORTHWEST

\* Pickard Chilton to provide materials sample board for entire tower

KEY - SOUTHEAST

TYPE C1

**CAPTURED MULLION** 

PAINTED ALUMINUM

## **RENDERING / TYPE C1 AND C2**

KEY - NORTHWEST

**KEY - SOUTHEAST** 