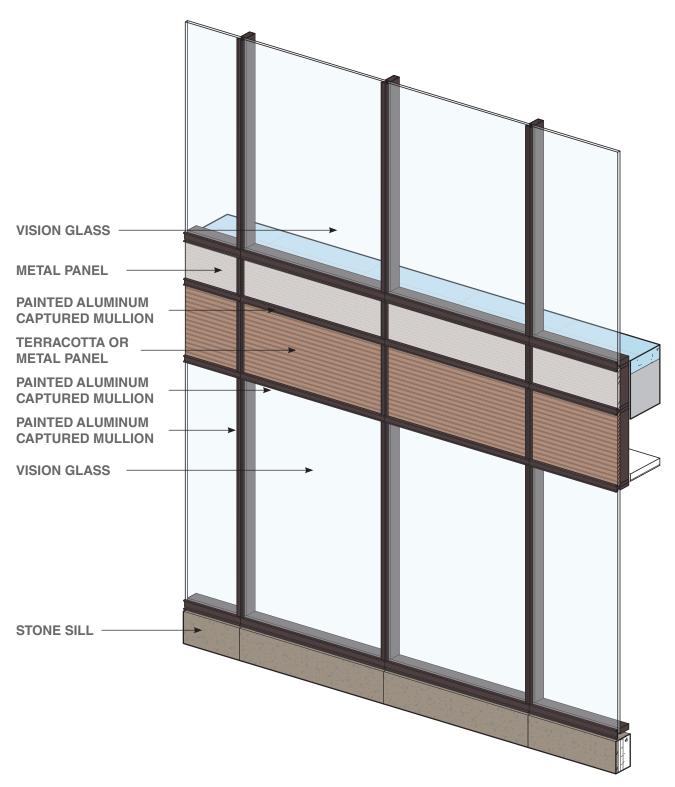

I) Painted Aluminum
PPG Chocolate

Bronze

KEY - NORTHWEST

\* Pickard Chilton to provide materials sample board for entire tower

KEY - SOUTHEAST

TYPE C1

**CAPTURED MULLION** 

PAINTED ALUMINUM

**VISION GLASS** 

**STACK JOINT** 

**METAL PANEL** 

**SPANDREL GLASS** 

**SPANDREL GLASS** 