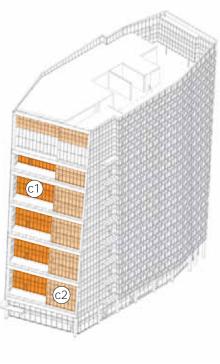

## **RENDERING / TYPE C1 AND C2**

KEY - NORTHWEST

**KEY - SOUTHEAST** 

KEY - NORTHWEST

\* Pickard Chilton to provide materials sample board for entire tower

**KEY - SOUTHEAST** 

## **RENDERING / TYPE C1 AND C2**

**KEY - NORTHWEST** 

KEY - SOUTHEAST

PICKARD CHILTON

**290 BINNEY STREET** 