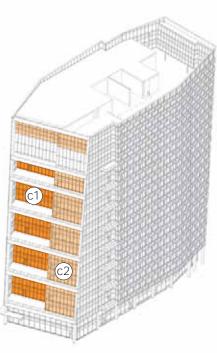

## **RENDERING / TYPE C1 AND C2**

KEY - NORTHWEST

**KEY - SOUTHEAST** 

#### TYPE C2

a) High Performance Ground Level Vision Glass

VLT: 72% % Reflectivity: 15%

b) High Performance Tower Vision Glass

VLT: 46% % Reflectivity: 31%

c) Exterior Terracotta Panel

Sand

d) Exterior Concrete Panel