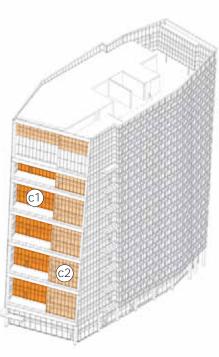

I) Painted Aluminum
PPG Chocolate

Bronze

KEY - NORTHWEST

\* Pickard Chilton to provide materials sample board for entire tower

KEY - SOUTHEAST

TYPE C1

**CAPTURED MULLION** 

PAINTED ALUMINUM

**VISION GLASS** 

**STACK JOINT** 

**METAL PANEL** 

**SPANDREL GLASS** 

**SPANDREL GLASS** 

## **RENDERING / TYPE C1 AND C2**

KEY - NORTHWEST

**KEY - SOUTHEAST** 