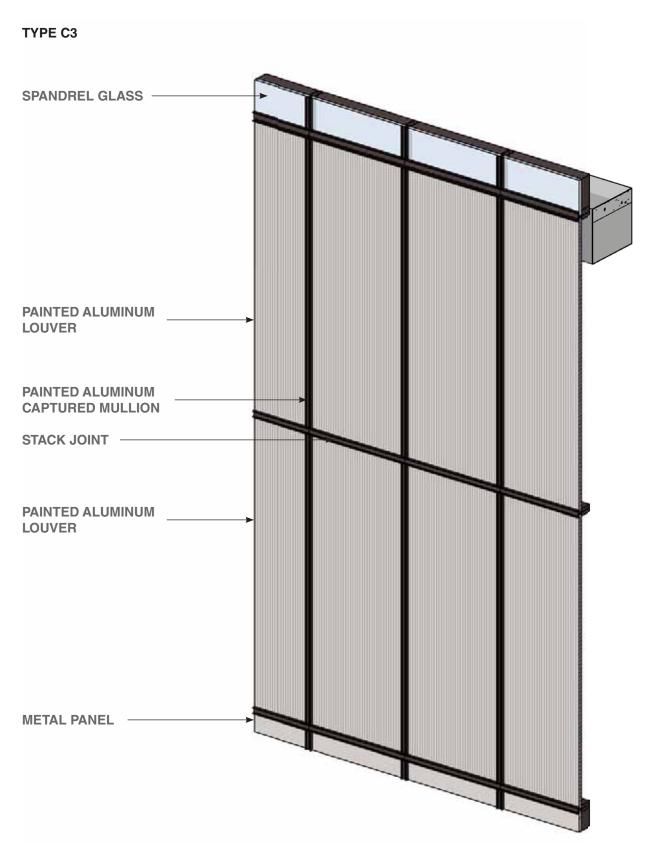

#### TYPE C3

a) High Performance Ground Level Vision Glass

VLT: 72% % Reflectivity: 15%

b) High Performance Tower Vision Glass

VLT: 46% % Reflectivity: 31%

c) Exterior Terracotta Panel

Sand

d) Exterior Concrete Panel

Sahara

e) Metal Panel

Linear Brushed Stainless

f) Painted Aluminum

PPG Fawn Metallic

g) Metal Panel

PPG Light Bronze

h) Terracotta Panel Limestone

i) Terracotta Panel

Mesa

j) Stone Sill

Charcoal Black

k) Painted Aluminum

PPG Copper

Metallic

I) Painted Aluminum
PPG Chocolate

Bronze

**KEY - NORTHWEST** 

\* Pickard Chilton to provide materials sample board for entire tower

**KEY - SOUTHEAST** 

\*Note: All material finishes are subject to further development during the design process. Materials and colors shown reflect design intent only, and shouldn't be considered final.