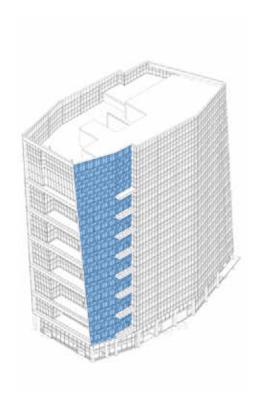

I) Painted Aluminum
PPG Chocolate

Bronze

KEY - NORTHWEST

\* Pickard Chilton to provide materials sample board for entire tower

KEY - SOUTHEAST

TYPE C1

**CAPTURED MULLION** 

PAINTED ALUMINUM

## **RENDERING / TYPE C1 AND C2**

KEY - NORTHWEST

**KEY - SOUTHEAST** 