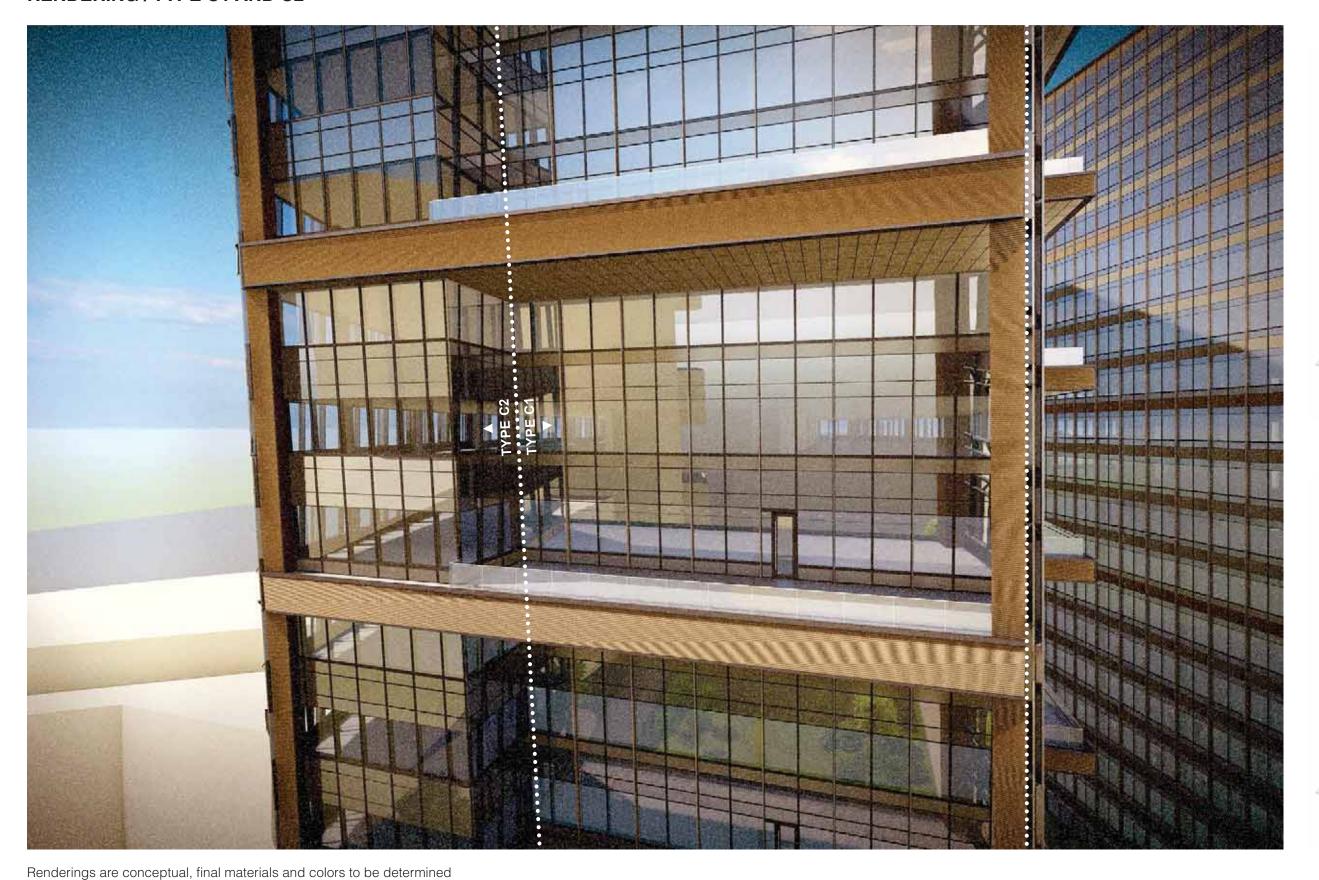

eflectivity: 15%

b) High Performance Tower Vision Glass

VLT: 46% % Reflectivity: 31%

c) Exterior Terracotta Panel

Sand

d) Exterior Concrete Panel

Sahara

e) Metal Panel

Linear Brushed Stainless

f) Painted Aluminum

PPG Fawn Metallic

g) Metal Panel

PPG Light Bronze

h) Terracotta Panel Limestone

i) Terracotta Panel Mesa

j) Stone Sill

Charcoal Black

k) Painted Aluminum

PPG Copper

Metallic

I) Painted Aluminum
PPG Chocolate

Bronze



KEY - NORTHWEST



\* Pickard Chilton to provide materials sample board for entire tower



**KEY - SOUTHEAST** 

#### TYPE C2



\*Note: All material finishes are subject to further development during the design process. Materials and colors shown reflect design intent only, and shouldn't be considered final.

## **RENDERING / TYPE C1 AND C2**





**KEY - NORTHWEST** 



KEY - SOUTHEAST

PICKARD CHILTON

**290 BINNEY STREET** 

## **TYPOLOGY / FINISHES**

#### TYPE C3

a) High Performance Ground Level Vision Glass

VLT: 72% % Reflectivity: 15%

b) High Performance Tower Vision Glass

VLT: 46% % Reflectivity: 31%

c) Exterior Terracotta Panel

Sand

d) Exterior Concrete Panel

Sahara

e) Metal Panel

Linear Brushed Stainless

f) Painted Aluminum

PPG Fawn Metallic

g) Metal Panel

PPG Light Bronze

h) Terracotta Panel Limestone

i) Terracotta Panel

Mesa

j) Stone Sill

Charcoal Black

k) Painted Aluminum

PPG Copper

Metallic

I) Painted Aluminum
PPG Chocolate

Bronze



**KEY - NORTHWEST** 



\* Pickard Chilton to provide materials sample board for entire tower



**KEY - SOUTHEAST** 



\*Note: All material finishes are subje