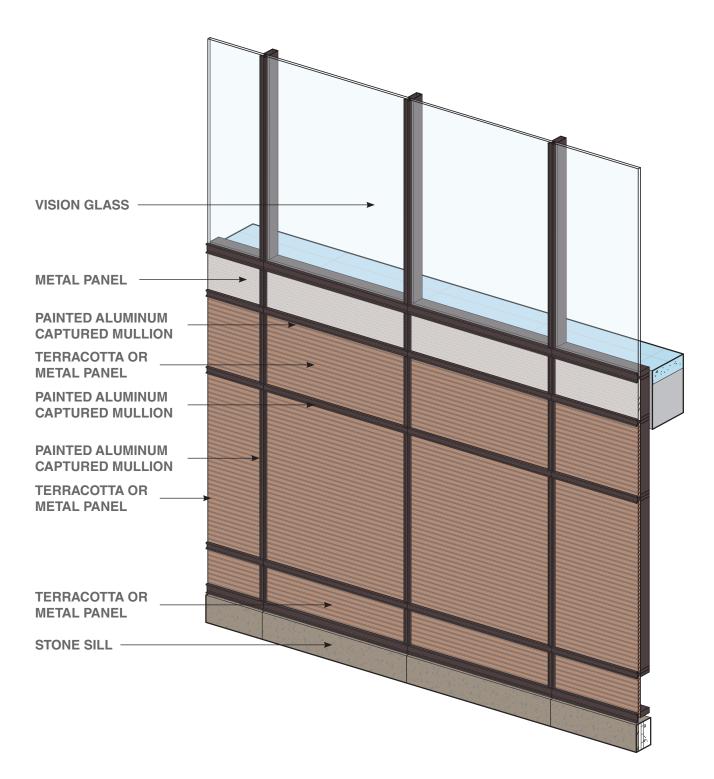

I) Painted Aluminum
PPG Chocolate

Bronze

KEY - NORTHWEST

\* Pickard Chilton to provide materials sample board for entire tower

KEY - SOUTHEAST

TYPE C1

**CAPTURED MULLION** 

PAINTED ALUMINUM

**VISION GLASS** 

**STACK JOINT** 

**METAL PANEL** 

**SPANDREL GLASS** 

**SPANDREL GLASS** 