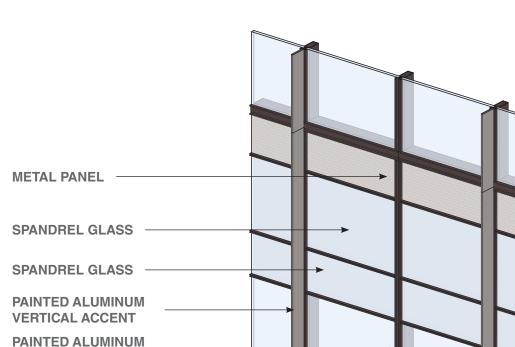

I) Painted Aluminum
PPG Chocolate

Bronze

KEY - NORTHWEST

\* Pickard Chilton to provide materials sample board for entire tower

KEY - SOUTHEAST

TYPE C1

**CAPTURED MULLION** 

PAINTED ALUMINUM

**VISION GLASS** 

**STACK JOINT** 

**METAL PANEL** 

**SPANDREL GLASS** 

**SPANDREL GLASS** 