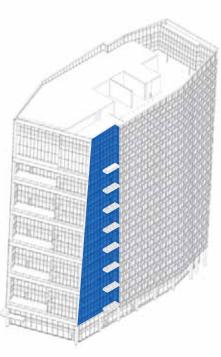

#### TYPE A1

a) High Performance Ground Level Vision Glass

VLT: 72%

% Reflectivity: 15%

b) High Performance Tower Vision Glass

VLT: 46%

% Reflectivity: 31%

c) Exterior Terracotta Panel

I) Painted Aluminum
PPG Chocolate

Bronze

KEY - NORTHWEST

\* Pickard Chilton to provide materials sample board for entire tower

KEY - SOUTHEAST

#### TYPE A1

\*Note: All material finishes are subject to further development during the design process. Materials and colors shown reflect design intent only, and shouldn't be considered final.

## **RENDERING / TYPE A1**

**KEY - NORTHWEST** 

KEY - SOUTHEAST

**290 BINNEY STREET** 