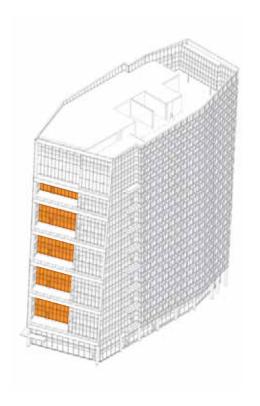

#### TYPE C1

a) High Performance Ground Level Vision Glass

VLT: 72%

% Reflectivity: 15%

b) High Performance Tower Vision Glass

VLT: 46%

% Reflectivity: 31%

c) Exterior Terracotta Panel

I) Painted Aluminum
PPG Chocolate

Bronze

KEY - NORTHWEST

\* Pickard Chilton to provide materials sample board for entire tower

KEY - SOUTHEAST

TYPE C1

**CAPTURED MULLION** 

PAINTED ALUMINUM

## **RENDERING / TYPE C1 AND C2**

KEY - NORTHWEST

**KEY - SOUTHEAST** 