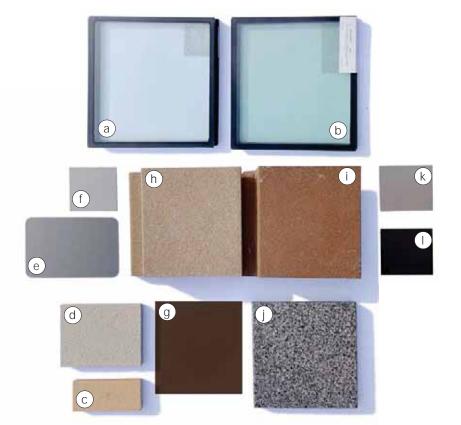

## **TYPOLOGY / FINISHES**

a) High Performance Ground Level Vision Glass

VLT: 72% % Reflectivity: 15%

b) High Performance Tower Vision Glass

VLT: 46% % Reflectivity: 31%

c) Exterior Terracotta Panel

Sand

d) Exterior Concrete Panel

Sahara

e) Metal Panel

Linear Brushed Stainless

f) Painted Aluminum

PPG Fawn Metallic

g) Metal Panel

PPG Light Bronze

h) Terracotta Panel

Limestone

i) Terracotta Panel

Mesa

j) Stone Sill

Charcoal Black

k) Painted Aluminum

PPG Copper Metallic

I) Painted Aluminum

PPG Chocolate Bronze

<sup>\*</sup> Pickard Chilton to provide materials sample board for entire tower

\*Note: All material finishes are subject to further development during the design process. Materials and colors shown reflect design intent only, and shouldn't be considered final.