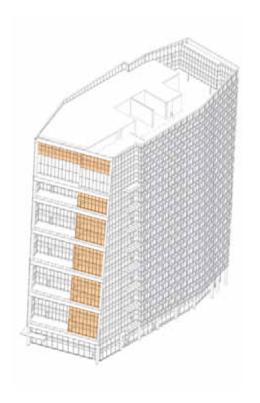

#### TYPE C3

a) High Performance Ground Level Vision Glass

VLT: 72% % Reflectivity: 15%

b) High Performance Tower Vision Glass

VLT: 46% % Reflectivity: 31%

c) Exterior Terracotta Panel

Sand

d) Exterior Concrete Panel

Bronze

**KEY - NORTHWEST** 

\* Pickard Chilton to provide materials sample board for entire tower

**KEY - SOUTHEAST** 

\*Note: All material finishes are subject to further development during the design process. Materials and colors shown reflect design intent only, and shouldn't be considered final.

## **RENDERING / TYPE C3**

**KEY - NORTHWEST** 

**KEY - SOUTHEAST** 

**290 BINNEY STREET** 