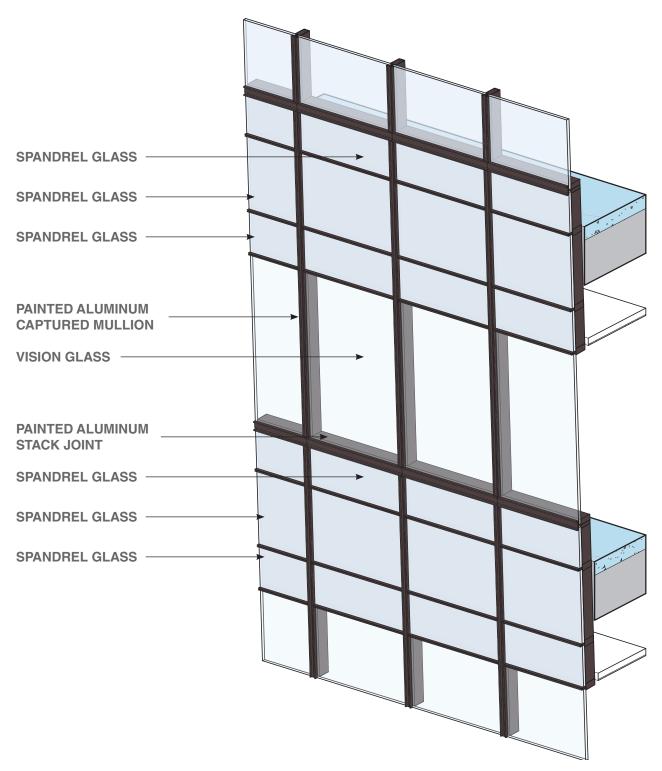

I) Painted Aluminum
PPG Chocolate

Bronze

KEY - NORTHWEST

\* Pickard Chilton to provide materials sample board for entire tower

KEY - SOUTHEAST

TYPE C1

**CAPTURED MULLION** 

PAINTED ALUMINUM

**VISION GLASS** 

**STACK JOINT** 

**METAL PANEL** 

**SPANDREL GLASS** 

**SPANDREL GLASS** 