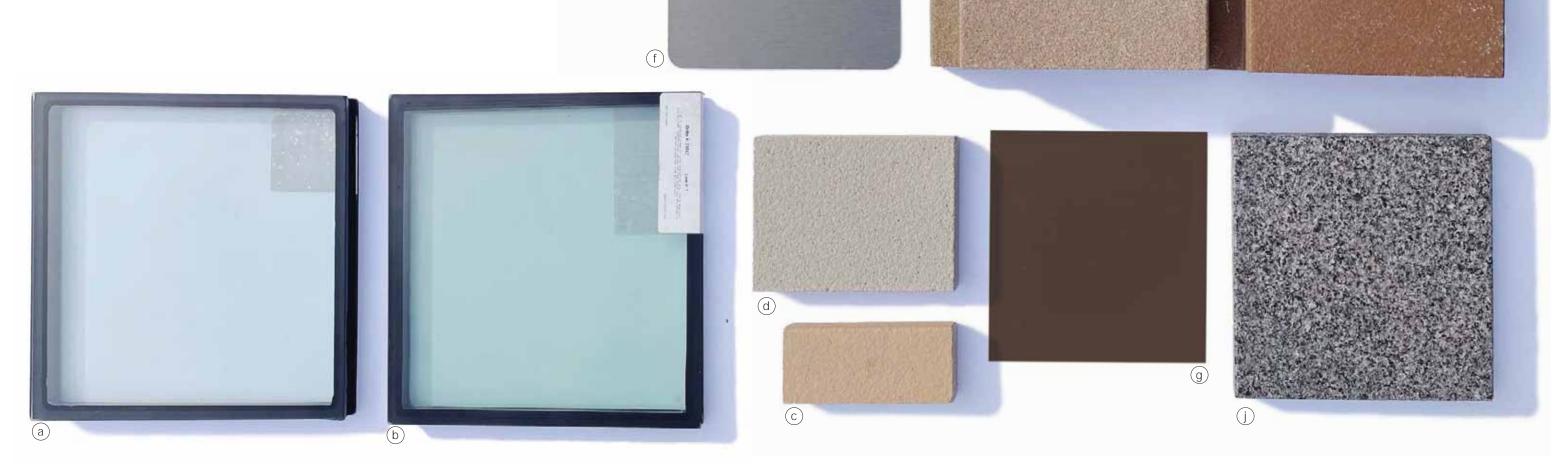

## **TYPOLOGY / FINISHES**

a) High Performance Ground Level Vision Glass

VLT: 72% % Reflectivity: 15%

b) High Performance Tower Vision Glass

VLT: 46% % Reflectivity: 31%

c) Exterior Terracotta Panel

Sand

d) Exterior Concrete Panel

Sahara

e) Metal Panel

Linear Brushed Stainless

f) Painted Aluminum

PPG Fawn Metallic

g) Metal Panel

PPG Light Bronze

h) Terracotta Panel

Limestone

i) Terracotta Panel

Mesa

j) Stone Sill

Charcoal Black

k) Painted Aluminum

PPG Copper Metallic

I) Painted Aluminum

PPG Chocolate Bronze

<sup>\*</sup> Pickard Chilton to provide materials sample board for entire tower

\*Note: All material finishes are subject to further development during the design process. Materials and colors shown reflect design intent only, and shouldn't be considered final.