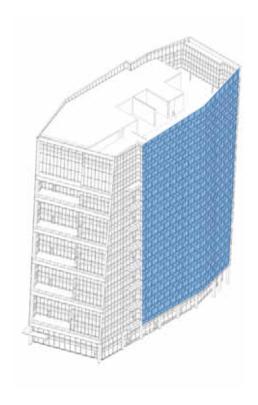

I) Painted Aluminum
PPG Chocolate

Bronze

KEY - NORTHWEST

\* Pickard Chilton to provide materials sample board for entire tower

KEY - SOUTHEAST

TYPE C1

**CAPTURED MULLION** 

PAINTED ALUMINUM

## **RENDERING / TYPE C1 AND C2**

KEY - NORTHWEST

**KEY - SOUTHEAST** 