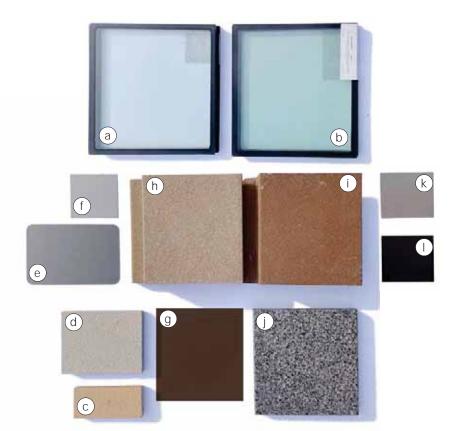

## **TYPOLOGY / FINISHES**

a) High Performance Ground Level Vision Glass

VLT: 72% % Reflectivity: 15%

b) High Performance Tower Vision Glass

VLT: 46% % Reflectivity: 31%

c) Exterior Terracotta Panel

Sand

d) Exterior Concrete Panel

Sahara

e) Metal Panel

Linear Brushed Stainless

f) Painted Aluminum

PPG Fawn Metallic

g) Metal Panel

PPG Light Bronze

h) Terracotta Panel

Limestone

i) Terracotta Panel

Mesa

j) Stone Sill

Charcoal Black

k) Painted Aluminum

PPG Copper Metallic

I) Painted Aluminum

PPG Chocolate Bronze

<sup>\*</sup> Pickard Chilton to provide materials sample board for entire tower

\*Note: All material finishes are subject to further development during the design process. Materials and colors shown reflect design intent only, and shouldn't be considered final.