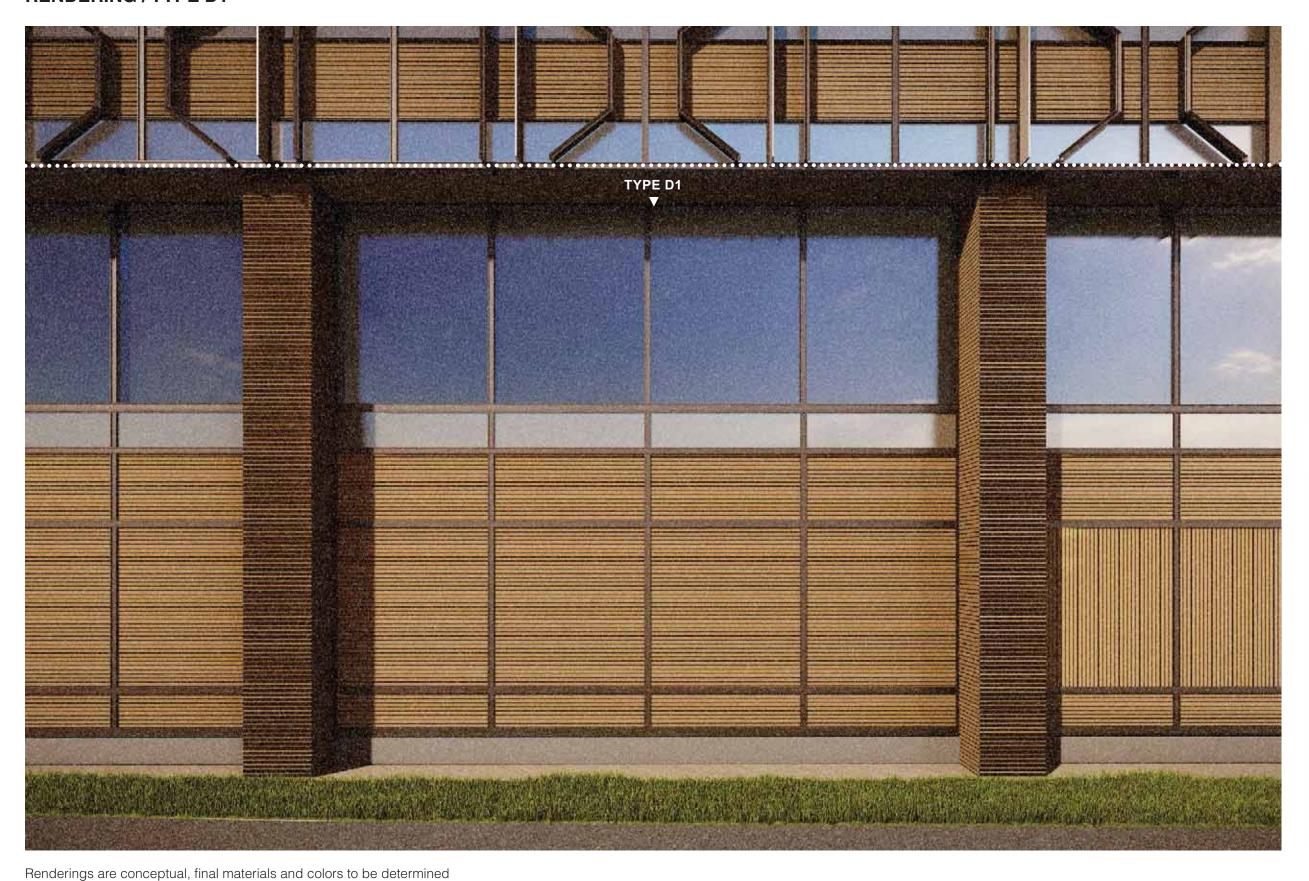

#### TYPE D1

a) High Performance Ground Level Vision Glass

VLT: 72% % Reflectivity: 15%

b) High Performance Tower Vision Glass

VLT: 46% % Reflectivity: 31%

c) Exterior Terracotta Panel

Sand

d) Exterior Concrete Panel

Sahara

e) Metal Panel

Linear Brushed Stainless

f) Painted Aluminum

PPG Fawn Metallic

g) Metal Panel

PPG Light Bronze

h) Terracotta Panel Limestone

i) Terracotta Panel Mesa

j) Stone Sill

Charcoal Black

k) Painted Aluminum

PPG Copper

Metallic

I) Painted Aluminum
PPG Chocolate

Bronze

KEY - SOUTHWEST

\* Pickard Chilton to provide materials sample board for entire tower

**KEY - NORTHEAST** 

#### TYPE D1

\*Note: All material finishes are subject to further development during the design process. Materials and colors shown reflect design intent only, and shouldn't be considered final.

## **RENDERING / TYPE D1**

**KEY - NORTHEAST** 

**KEY - NORTHEAST** 

**290 BINNEY STREET** 