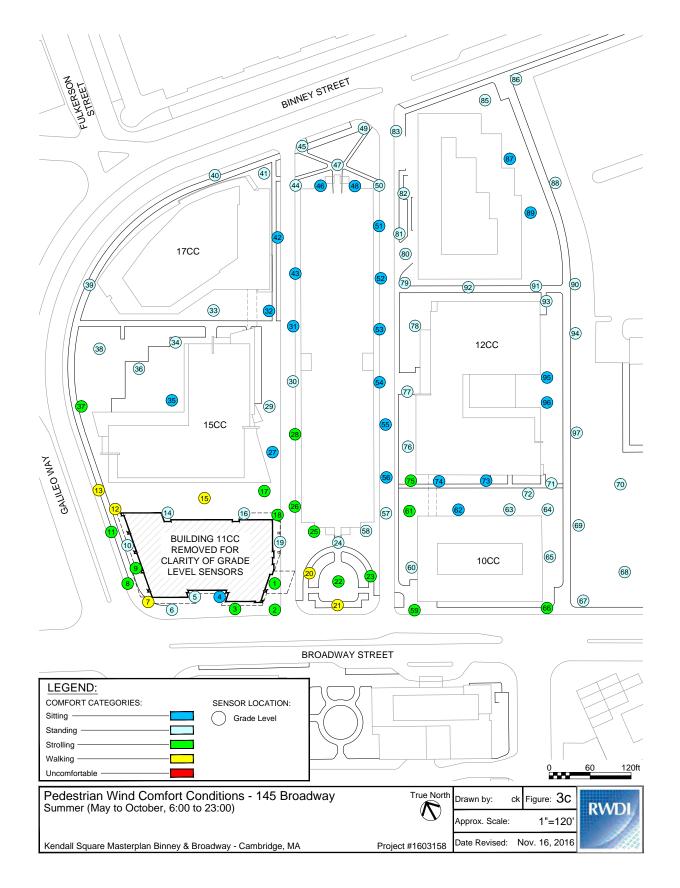

# R4.2 PEDESTRIAN WIND ASSESSMENT EXHIBITS

Page 1 of 9

Table 1: Pedestrian Wind Comfort and Safety Conditions

|                           |                          | Wind Comfort (20% Seasonal Exceedance) |                        |                |                           | Wind Safety (0.1% Exceedance) |                    |  |  |
|---------------------------|--------------------------|----------------------------------------|------------------------|----------------|---------------------------|-------------------------------|--------------------|--|--|
|                           |                          | Sun                                    | nmer                   | Winter         |                           | Annual                        |                    |  |  |
| Location C                | Configuration            | Speed<br>(mph)                         | Rating                 | Speed<br>(mph) | Rating                    | Speed<br>(mph)                | Rating             |  |  |
| 1                         | Existing                 |                                        | LLPLICABLE             |                |                           |                               |                    |  |  |
|                           | Proposed                 | 9                                      | Strolling              | 10             | Strolling                 | 42                            | Pass               |  |  |
|                           | 145 Broadway             | 9                                      | Strolling              | 9              | Strolling                 | 43                            | Pass               |  |  |
| 2                         | Existing                 | 8                                      | Standing               | 10             | Strolling                 | 39                            | Pass               |  |  |
|                           | Proposed                 | 10                                     | Strolling              | 12             | Walking                   | 43                            | Pass               |  |  |
|                           | 145 Broadway             | 10                                     | Strolling              | 12             | Walking                   | 44                            | Pass               |  |  |
| 3                         | Existing                 | 8                                      | Standing               | 10             | Strolling                 | 40                            | Pass               |  |  |
|                           | Proposed                 | 9                                      | Strolling              | 12             | Walking                   | 44                            | Pass               |  |  |
|                           | 145 Broadway             | 10                                     | Strolling              | 12             | Walking                   | 43                            | Pass               |  |  |
| 4                         | Existing                 | NOT A                                  | LLPLICABLE             |                |                           |                               |                    |  |  |
| •                         | Proposed                 | 7                                      | Standing               | 7              | Standing                  | 31                            | Pass               |  |  |
|                           | 145 Broadway             | 6                                      | Sitting                | 7              | Standing                  | 29                            | Pass               |  |  |
| 5                         | Existing                 | NOT A                                  | LLPLICABLE             |                |                           |                               |                    |  |  |
| ວ                         | Proposed                 | 7                                      | Standing               | 8              | Standing                  | 33                            | Pass               |  |  |
|                           | 145 Broadway             | 7                                      | Standing               | 7              | Standing                  | 30                            | Pass               |  |  |
| 6                         | Eviatina                 | 7                                      | Standing               | 8              | Standing                  | 34                            | Pass               |  |  |
| 0                         | Existing<br>Proposed     | 8                                      | Standing               | 8<br>12        | Walking                   | 45                            | Pass               |  |  |
|                           | 145 Broadway             | 8                                      | Standing               | 11             | Walking                   | 42                            | Pass               |  |  |
| 7                         | Friedra                  | 7                                      | Ota a alia a           | 0              | Otan dia a                | 05                            | Deser              |  |  |
| 7                         | Existing<br>Proposed     | 7<br>12                                | Standing<br>Walking    | 8<br>14        | Standing<br>Uncomfortable | 35<br>50                      | Pass<br>Pass       |  |  |
|                           | 145 Broadway             | 12                                     | Walking                | 14             | Uncomfortable             | 50                            | Pass               |  |  |
| 0                         | Friedra                  | 0                                      | Oten elie e            | 40             | Otro Ilia a               | 07                            | D                  |  |  |
| 8                         | Existing                 | 8<br>9                                 | Standing               | 10<br>10       | Strolling<br>Strolling    | 37<br>45                      | Pass<br>Pass       |  |  |
|                           | Proposed<br>145 Broadway | 10                                     | Strolling<br>Strolling | 11             | Walking                   | 45                            | Pass               |  |  |
| _                         | ŕ                        |                                        | · ·                    |                | ū                         |                               | _                  |  |  |
| 9                         | Existing                 | 8                                      | Standing               | 10             | Strolling                 | 35                            | Pass               |  |  |
|                           | Proposed<br>145 Broadway | 9<br>9                                 | Strolling<br>Strolling | 12<br>12       | Walking<br>Walking        | 42<br>45                      | Pass<br>Pass       |  |  |
|                           | 1 10 Diodaway            |                                        | Cuoming                |                | wanting                   |                               |                    |  |  |
| 10                        | Existing                 | 7                                      | Standing               | 9              | Strolling                 | 34                            | Pass               |  |  |
|                           | Proposed                 | 8                                      | Standing               | 10             | Strolling                 | 43                            | Pass               |  |  |
|                           | 145 Broadway             | 8                                      | Standing               | 10             | Strolling                 | 44                            | Pass               |  |  |
| 11                        | Existing                 | 8                                      | Standing               | 10             | Strolling                 | 37                            | Pass               |  |  |
|                           | Proposed                 | 9                                      | Strolling              | 10             | Strolling                 | 44                            | Pass               |  |  |
|                           | 145 Broadway             | 9                                      | Strolling              | 10             | Strolling                 | 43                            | Pass               |  |  |
| 12                        | Existing                 | 8                                      | Standing               | 10             | Strolling                 | 39                            | Pass               |  |  |
|                           | Proposed                 | 12                                     | Walking                | 15             | Uncomfortable             | 52                            | Pass               |  |  |
|                           | 145 Broadway             | 12                                     | Walking                | 15             | Uncomfortable             | 55                            | Pass               |  |  |
|                           |                          |                                        |                        |                |                           |                               |                    |  |  |
| easons                    | Hours                    |                                        |                        |                | mfort Category            |                               | Safety Category    |  |  |
| ummer = May to Octobe     |                          | 3:00 for Co                            |                        | (20% Se        | asonal Exceedance)        | (0.1%                         | Annual Exceedance) |  |  |
| inter = November to Ap    | orii 0:00 to 2           | 3:00 for Sa                            | alety                  | ≤ 6 mph        | Sitting                   | ≤ 56 r                        | nph Pass           |  |  |
| onfiguration              |                          |                                        |                        | 7 to 8         | Standing                  | > 56 r                        |                    |  |  |
| kisting = without the pro | posed developmen         | t                                      |                        | 9 to 10        | Strolling                 |                               |                    |  |  |
| roposed = with all propo  |                          |                                        |                        |                | Walking                   |                               |                    |  |  |
| 15 Broadway = with 110    | CC as a proposed d       | evelopmer                              | nt                     | > 12 mpł       | n Uncomfortable           | I                             |                    |  |  |