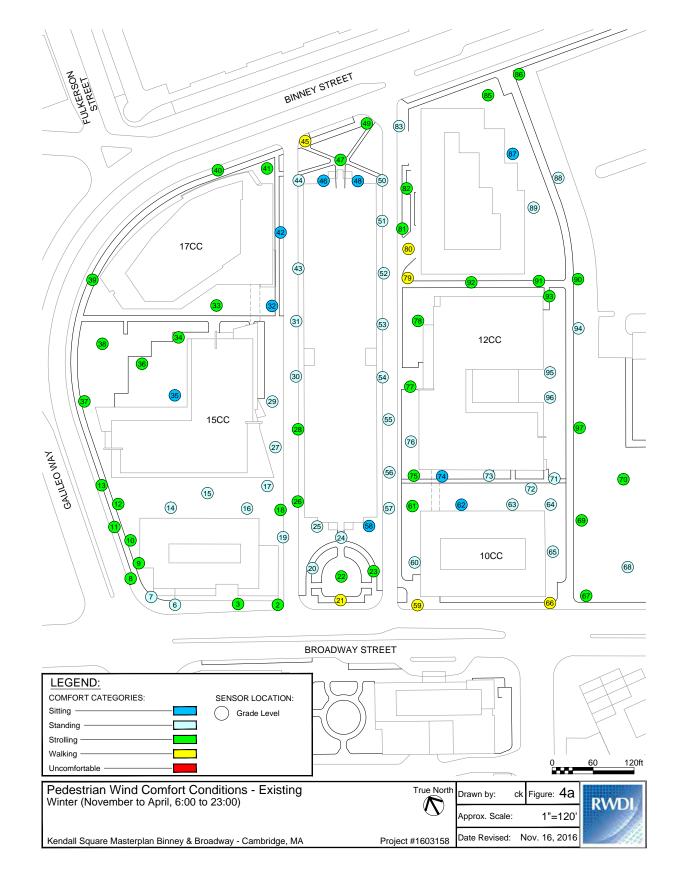

# R4.2 PEDESTRIAN WIND ASSESSMENT EXHIBITS

Page 1 of 9

Table 1: Pedestrian Wind Comfort and Safety Conditions

|                           |                          | Wind Comfort (20% Seasonal Exceedance) |                        |                |                           | Wind Safety (0.1% Exceedance) |                    |  |  |
|---------------------------|--------------------------|----------------------------------------|------------------------|----------------|---------------------------|-------------------------------|--------------------|--|--|
|                           |                          | Sun                                    | nmer                   | Winter         |                           | Annual                        |                    |  |  |
| Location C                | Configuration            | Speed<br>(mph)                         | Rating                 | Speed<br>(mph) | Rating                    | Speed<br>(mph)                | Rating             |  |  |
| 1                         | Existing                 |                                        | LLPLICABLE             |                |                           |                               |                    |  |  |
|                           | Proposed                 | 9                                      | Strolling              | 10             | Strolling                 | 42                            | Pass               |  |  |
|                           | 145 Broadway             | 9                                      | Strolling              | 9              | Strolling                 | 43                            | Pass               |  |  |
| 2                         | Existing                 | 8                                      | Standing               | 10             | Strolling                 | 39                            | Pass               |  |  |
|                           | Proposed                 | 10                                     | Strolling              | 12             | Walking                   | 43                            | Pass               |  |  |
|                           | 145 Broadway             | 10                                     | Strolling              | 12             | Walking                   | 44                            | Pass               |  |  |
| 3                         | Existing                 | 8                                      | Standing               | 10             | Strolling                 | 40                            | Pass               |  |  |
|                           | Proposed                 | 9                                      | Strolling              | 12             | Walking                   | 44                            | Pass               |  |  |
|                           | 145 Broadway             | 10                                     | Strolling              | 12             | Walking                   | 43                            | Pass               |  |  |
| 4                         | Existing                 | NOT A                                  | LLPLICABLE             |                |                           |                               |                    |  |  |
| •                         | Proposed                 | 7                                      | Standing               | 7              | Standing                  | 31                            | Pass               |  |  |
|                           | 145 Broadway             | 6                                      | Sitting                | 7              | Standing                  | 29                            | Pass               |  |  |
| 5                         | Existing                 | NOT A                                  | LLPLICABLE             |                |                           |                               |                    |  |  |
| ວ                         | Proposed                 | 7                                      | Standing               | 8              | Standing                  | 33                            | Pass               |  |  |
|                           | 145 Broadway             | 7                                      | Standing               | 7              | Standing                  | 30                            | Pass               |  |  |
| 6                         | Eviatina                 | 7                                      | Standing               | 8              | Standing                  | 34                            | Pass               |  |  |
| 0                         | Existing<br>Proposed     | 8                                      | Standing               | 8<br>12        | Walking                   | 45                            | Pass               |  |  |
|                           | 145 Broadway             | 8                                      | Standing               | 11             | Walking                   | 42                            | Pass               |  |  |
| 7                         | Friedra                  | 7                                      | Ota a alia a           | 0              | Otan dia a                | 05                            | Deser              |  |  |
| 7                         | Existing<br>Proposed     | 7<br>12                                | Standing<br>Walking    | 8<br>14        | Standing<br>Uncomfortable | 35<br>50                      | Pass<br>Pass       |  |  |
|                           | 145 Broadway             | 12                                     | Walking                | 14             | Uncomfortable             | 50                            | Pass               |  |  |
| 0                         | Friedra                  | 0                                      | Oten elie e            | 40             | Otro Ilia a               | 07                            | D                  |  |  |
| 8                         | Existing                 | 8<br>9                                 | Standing               | 10<br>10       | Strolling<br>Strolling    | 37<br>45                      | Pass<br>Pass       |  |  |
|                           | Proposed<br>145 Broadway | 10                                     | Strolling<br>Strolling | 11             | Walking                   | 45                            | Pass               |  |  |
| _                         | ŕ                        |                                        | · ·                    |                | ū                         |                               | _                  |  |  |
| 9                         | Existing                 | 8                                      | Standing               | 10             | Strolling                 | 35                            | Pass               |  |  |
|                           | Proposed<br>145 Broadway | 9<br>9                                 | Strolling<br>Strolling | 12<br>12       | Walking<br>Walking        | 42<br>45                      | Pass<br>Pass       |  |  |
|                           | 1 10 Diodaway            |                                        | Cuoming                |                | wanting                   |                               |                    |  |  |
| 10                        | Existing                 | 7                                      | Standing               | 9              | Strolling                 | 34                            | Pass               |  |  |
|                           | Proposed                 | 8                                      | Standing               | 10             | Strolling                 | 43                            | Pass               |  |  |
|                           | 145 Broadway             | 8                                      | Standing               | 10             | Strolling                 | 44                            | Pass               |  |  |
| 11                        | Existing                 | 8                                      | Standing               | 10             | Strolling                 | 37                            | Pass               |  |  |
|                           | Proposed                 | 9                                      | Strolling              | 10             | Strolling                 | 44                            | Pass               |  |  |
|                           | 145 Broadway             | 9                                      | Strolling              | 10             | Strolling                 | 43                            | Pass               |  |  |
| 12                        | Existing                 | 8                                      | Standing               | 10             | Strolling                 | 39                            | Pass               |  |  |
|                           | Proposed                 | 12                                     | Walking                | 15             | Uncomfortable             | 52                            | Pass               |  |  |
|                           | 145 Broadway             | 12                                     | Walking                | 15             | Uncomfortable             | 55                            | Pass               |  |  |
|                           |                          |                                        |                        |                |                           |                               |                    |  |  |
| easons                    | Hours                    |                                        |                        |                | mfort Category            |                               | Safety Category    |  |  |
| ummer = May to Octobe     |                          | 3:00 for Co                            |                        | (20% Se        | asonal Exceedance)        | (0.1%                         | Annual Exceedance) |  |  |
| inter = November to Ap    | orii 0:00 to 2           | 3:00 for Sa                            | alety                  | ≤ 6 mph        | Sitting                   | ≤ 56 r                        | nph Pass           |  |  |
| onfiguration              |                          |                                        |                        | 7 to 8         | Standing                  | > 56 r                        |                    |  |  |
| kisting = without the pro | posed developmen         | t                                      |                        | 9 to 10        | Strolling                 |                               |                    |  |  |
| roposed = with all propo  |                          |                                        |                        |                | Walking                   |                               |                    |  |  |
| 15 Broadway = with 110    | CC as a proposed d       | evelopmer                              | nt                     | > 12 mpł       | n Uncomfortable           | I                             |                    |  |  |