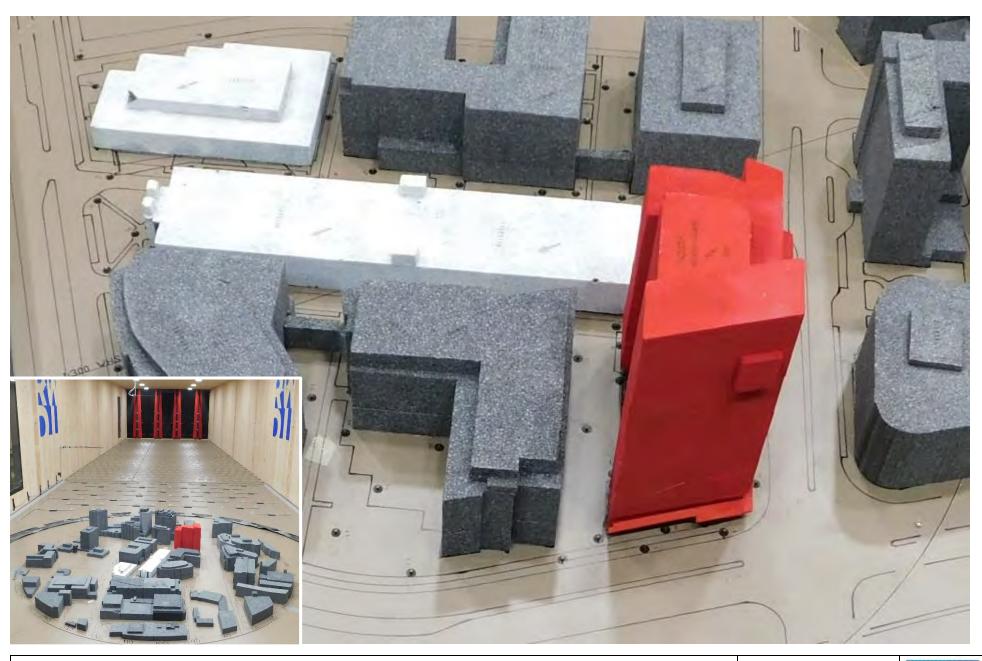

#### **EXHIBITS**

Wind Tunnel Study Model 145 Broadway

Kendall Square Masterplan – Cambridge, MA

Figure No. 1c

Project #1603158 Date: November 16, 2016

RWDI