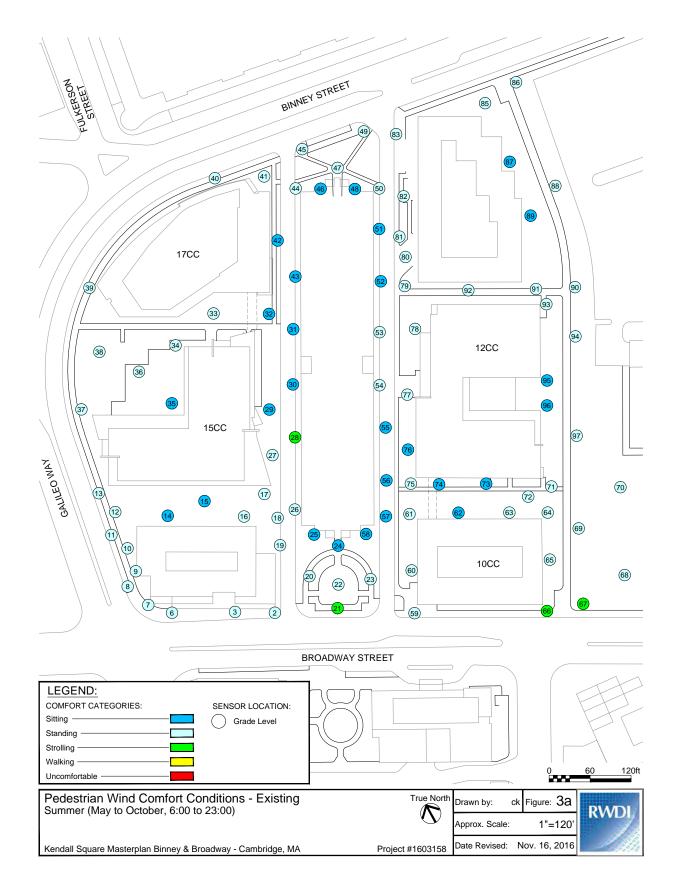

# R4.2 PEDESTRIAN WIND ASSESSMENT EXHIBITS

Page 1 of 9

Table 1: Pedestrian Wind Comfort and Safety Conditions

|                           |                          | Wind Comfort (20% Seasonal Exceedance) |                        |                |                           | Wind Safety (0.1% Exceedance) |                    |  |  |
|---------------------------|--------------------------|----------------------------------------|------------------------|----------------|---------------------------|-------------------------------|--------------------|--|--|
|                           |                          | Sun                                    | nmer                   | Winter         |                           | Annual                        |                    |  |  |
| Location C                | Configuration            | Speed<br>(mph)                         | Rating                 | Speed<br>(mph) | Rating                    | Speed<br>(mph)                | Rating             |  |  |
| 1                         | Existing                 |                                        | LLPLICABLE             |                |                           |                               |                    |  |  |
|                           | Proposed                 | 9                                      | Strolling              | 10             | Strolling                 | 42                            | Pass               |  |  |
|                           | 145 Broadway             | 9                                      | Strolling              | 9              | Strolling                 | 43                            | Pass               |  |  |
| 2                         | Existing                 | 8                                      | Standing               | 10             | Strolling                 | 39                            | Pass               |  |  |
|                           | Proposed                 | 10                                     | Strolling              | 12             | Walking                   | 43                            | Pass               |  |  |
|                           | 145 Broadway             | 10                                     | Strolling              | 12             | Walking                   | 44                            | Pass               |  |  |
| 3                         | Existing                 | 8                                      | Standing               | 10             | Strolling                 | 40                            | Pass               |  |  |
|                           | Proposed                 | 9                                      | Strolling              | 12             | Walking                   | 44                            | Pass               |  |  |
|                           | 145 Broadway             | 10                                     | Strolling              | 12             | Walking                   | 43                            | Pass               |  |  |
| 4                         | Existing                 | NOT A                                  | LLPLICABLE             |                |                           |                               |                    |  |  |
| •                         | Proposed                 | 7                                      | Standing               | 7              | Standing                  | 31                            | Pass               |  |  |
|                           | 145 Broadway             | 6                                      | Sitting                | 7              | Standing                  | 29                            | Pass               |  |  |
| 5                         | Existing                 | NOT A                                  | LLPLICABLE             |                |                           |                               |                    |  |  |
| ວ                         | Proposed                 | 7                                      | Standing               | 8              | Standing                  | 33                            | Pass               |  |  |
|                           | 145 Broadway             | 7                                      | Standing               | 7              | Standing                  | 30                            | Pass               |  |  |
| 6                         | Eviatina                 | 7                                      | Standing               | 8              | Standing                  | 34                            | Pass               |  |  |
| 0                         | Existing<br>Proposed     | 8                                      | Standing               | 8<br>12        | Walking                   | 45                            | Pass               |  |  |
|                           | 145 Broadway             | 8                                      | Standing               | 11             | Walking                   | 42                            | Pass               |  |  |
| 7                         | Friedra                  | 7                                      | Ota a alia a           | 0              | Otan dia a                | 05                            | Deser              |  |  |
| 7                         | Existing<br>Proposed     | 7<br>12                                | Standing<br>Walking    | 8<br>14        | Standing<br>Uncomfortable | 35<br>50                      | Pass<br>Pass       |  |  |
|                           | 145 Broadway             | 12                                     | Walking                | 14             | Uncomfortable             | 50                            | Pass               |  |  |
| 0                         | Friedra                  | 0                                      | Oten elie e            | 40             | Otro Ilia a               | 07                            | D                  |  |  |
| 8                         | Existing                 | 8<br>9                                 | Standing               | 10<br>10       | Strolling<br>Strolling    | 37<br>45                      | Pass<br>Pass       |  |  |
|                           | Proposed<br>145 Broadway | 10                                     | Strolling<br>Strolling | 11             | Walking                   | 45                            | Pass               |  |  |
| _                         | ŕ                        |                                        | · ·                    |                | ū                         |                               | _                  |  |  |
| 9                         | Existing                 | 8                                      | Standing               | 10             | Strolling                 | 35                            | Pass               |  |  |
|                           | Proposed<br>145 Broadway | 9<br>9                                 | Strolling<br>Strolling | 12<br>12       | Walking<br>Walking        | 42<br>45                      | Pass<br>Pass       |  |  |
|                           | 1 10 Diodaway            |                                        | Cuoming                |                | wanting                   |                               |                    |  |  |
| 10                        | Existing                 | 7                                      | Standing               | 9              | Strolling                 | 34                            | Pass               |  |  |
|                           | Proposed                 | 8                                      | Standing               | 10             | Strolling                 | 43                            | Pass               |  |  |
|                           | 145 Broadway             | 8                                      | Standing               | 10             | Strolling                 | 44                            | Pass               |  |  |
| 11                        | Existing                 | 8                                      | Standing               | 10             | Strolling                 | 37                            | Pass               |  |  |
|                           | Proposed                 | 9                                      | Strolling              | 10             | Strolling                 | 44                            | Pass               |  |  |
|                           | 145 Broadway             | 9                                      | Strolling              | 10             | Strolling                 | 43                            | Pass               |  |  |
| 12                        | Existing                 | 8                                      | Standing               | 10             | Strolling                 | 39                            | Pass               |  |  |
|                           | Proposed                 | 12                                     | Walking                | 15             | Uncomfortable             | 52                            | Pass               |  |  |
|                           | 145 Broadway             | 12                                     | Walking                | 15             | Uncomfortable             | 55                            | Pass               |  |  |
|                           |                          |                                        |                        |                |                           |                               |                    |  |  |
| easons                    | Hours                    |                                        |                        |                | mfort Category            |                               | Safety Category    |  |  |
| ummer = May to Octobe     |                          | 3:00 for Co                            |                        | (20% Se        | asonal Exceedance)        | (0.1%                         | Annual Exceedance) |  |  |
| inter = November to Ap    | orii 0:00 to 2           | 3:00 for Sa                            | alety                  | ≤ 6 mph        | Sitting                   | ≤ 56 r                        | nph Pass           |  |  |
| onfiguration              |                          |                                        |                        | 7 to 8         | Standing                  | > 56 r                        |                    |  |  |
| kisting = without the pro | posed developmen         | t                                      |                        | 9 to 10        | Strolling                 |                               |                    |  |  |
| roposed = with all propo  |                          |                                        |                        |                | Walking                   |                               |                    |  |  |
| 15 Broadway = with 110    | CC as a proposed d       | evelopmer                              | nt                     | > 12 mpł       | n Uncomfortable           | I                             |                    |  |  |