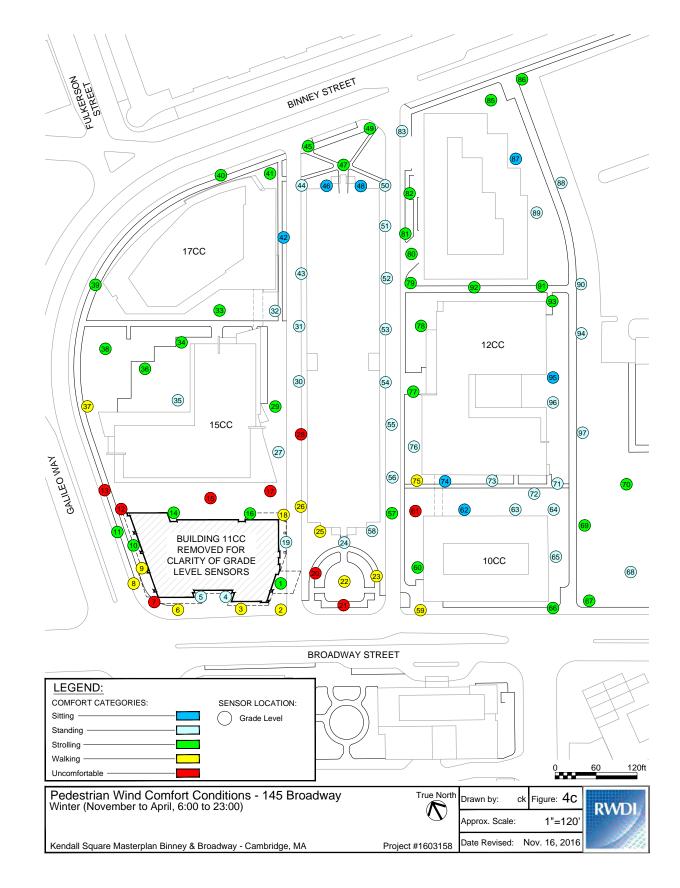

# R4.2 PEDESTRIAN WIND ASSESSMENT EXHIBITS

Page 1 of 9

Table 1: Pedestrian Wind Comfort and Safety Conditions

|                           |                          | Wind Comfort (20% Seasonal Exceedance) |                        |                |                           | Wind Safety (0.1% Exceedance) |                    |  |  |
|---------------------------|--------------------------|----------------------------------------|------------------------|----------------|---------------------------|-------------------------------|--------------------|--|--|
|                           |                          | Sun                                    | nmer                   | Winter         |                           | Annual                        |                    |  |  |
| Location C                | Configuration            | Speed<br>(mph)                         | Rating                 | Speed<br>(mph) | Rating                    | Speed<br>(mph)                | Rating             |  |  |
| 1                         | Existing                 |                                        | LLPLICABLE             |                |                           |                               |                    |  |  |
|                           | Proposed                 | 9                                      | Strolling              | 10             | Strolling                 | 42                            | Pass               |  |  |
|                           | 145 Broadway             | 9                                      | Strolling              | 9              | Strolling                 | 43                            | Pass               |  |  |
| 2                         | Existing                 | 8                                      | Standing               | 10             | Strolling                 | 39                            | Pass               |  |  |
|                           | Proposed                 | 10                                     | Strolling              | 12             | Walking                   | 43                            | Pass               |  |  |
|                           | 145 Broadway             | 10                                     | Strolling              | 12             | Walking                   | 44                            | Pass               |  |  |
| 3                         | Existing                 | 8                                      | Standing               | 10             | Strolling                 | 40                            | Pass               |  |  |
|                           | Proposed                 | 9                                      | Strolling              | 12             | Walking                   | 44                            | Pass               |  |  |
|                           | 145 Broadway             | 10                                     | Strolling              | 12             | Walking                   | 43                            | Pass               |  |  |
| 4                         | Existing                 | NOT A                                  | LLPLICABLE             |                |                           |                               |                    |  |  |
| •                         | Proposed                 | 7                                      | Standing               | 7              | Standing                  | 31                            | Pass               |  |  |
|                           | 145 Broadway             | 6                                      | Sitting                | 7              | Standing                  | 29                            | Pass               |  |  |
| 5                         | Existing                 | NOT A                                  | LLPLICABLE             |                |                           |                               |                    |  |  |
| ວ                         | Proposed                 | 7                                      | Standing               | 8              | Standing                  | 33                            | Pass               |  |  |
|                           | 145 Broadway             | 7                                      | Standing               | 7              | Standing                  | 30                            | Pass               |  |  |
| 6                         | Eviatina                 | 7                                      | Standing               | 8              | Standing                  | 34                            | Pass               |  |  |
| 0                         | Existing<br>Proposed     | 8                                      | Standing               | 8<br>12        | Walking                   | 45                            | Pass               |  |  |
|                           | 145 Broadway             | 8                                      | Standing               | 11             | Walking                   | 42                            | Pass               |  |  |
| 7                         | Friedra                  | 7                                      | Ota a alia a           | 0              | Otan dia a                | 05                            | Deser              |  |  |
| 7                         | Existing<br>Proposed     | 7<br>12                                | Standing<br>Walking    | 8<br>14        | Standing<br>Uncomfortable | 35<br>50                      | Pass<br>Pass       |  |  |
|                           | 145 Broadway             | 12                                     | Walking                | 14             | Uncomfortable             | 50                            | Pass               |  |  |
| 0                         | Friedra                  | 0                                      | Oten elie e            | 40             | Otro Ilia a               | 07                            | D                  |  |  |
| 8                         | Existing                 | 8<br>9                                 | Standing               | 10<br>10       | Strolling<br>Strolling    | 37<br>45                      | Pass<br>Pass       |  |  |
|                           | Proposed<br>145 Broadway | 10                                     | Strolling<br>Strolling | 11             | Walking                   | 45                            | Pass               |  |  |
| _                         | ŕ                        |                                        | · ·                    |                | ū                         |                               | _                  |  |  |
| 9                         | Existing                 | 8                                      | Standing               | 10             | Strolling                 | 35                            | Pass               |  |  |
|                           | Proposed<br>145 Broadway | 9<br>9                                 | Strolling<br>Strolling | 12<br>12       | Walking<br>Walking        | 42<br>45                      | Pass<br>Pass       |  |  |
|                           | 1 10 Diodaway            |                                        | Cuoming                |                | wanting                   |                               |                    |  |  |
| 10                        | Existing                 | 7                                      | Standing               | 9              | Strolling                 | 34                            | Pass               |  |  |
|                           | Proposed                 | 8                                      | Standing               | 10             | Strolling                 | 43                            | Pass               |  |  |
|                           | 145 Broadway             | 8                                      | Standing               | 10             | Strolling                 | 44                            | Pass               |  |  |
| 11                        | Existing                 | 8                                      | Standing               | 10             | Strolling                 | 37                            | Pass               |  |  |
|                           | Proposed                 | 9                                      | Strolling              | 10             | Strolling                 | 44                            | Pass               |  |  |
|                           | 145 Broadway             | 9                                      | Strolling              | 10             | Strolling                 | 43                            | Pass               |  |  |
| 12                        | Existing                 | 8                                      | Standing               | 10             | Strolling                 | 39                            | Pass               |  |  |
|                           | Proposed                 | 12                                     | Walking                | 15             | Uncomfortable             | 52                            | Pass               |  |  |
|                           | 145 Broadway             | 12                                     | Walking                | 15             | Uncomfortable             | 55                            | Pass               |  |  |
|                           |                          |                                        |                        |                |                           |                               |                    |  |  |
| easons                    | Hours                    |                                        |                        |                | mfort Category            |                               | Safety Category    |  |  |
| ummer = May to Octobe     |                          | 3:00 for Co                            |                        | (20% Se        | asonal Exceedance)        | (0.1%                         | Annual Exceedance) |  |  |
| inter = November to Ap    | orii 0:00 to 2           | 3:00 for Sa                            | alety                  | ≤ 6 mph        | Sitting                   | ≤ 56 r                        | nph Pass           |  |  |
| onfiguration              |                          |                                        |                        | 7 to 8         | Standing                  | > 56 r                        |                    |  |  |
| kisting = without the pro | posed developmen         | t                                      |                        | 9 to 10        | Strolling                 |                               |                    |  |  |
| roposed = with all propo  |                          |                                        |                        |                | Walking                   |                               |                    |  |  |
| 15 Broadway = with 110    | CC as a proposed d       | evelopmer                              | nt                     | > 12 mpł       | n Uncomfortable           | I                             |                    |  |  |