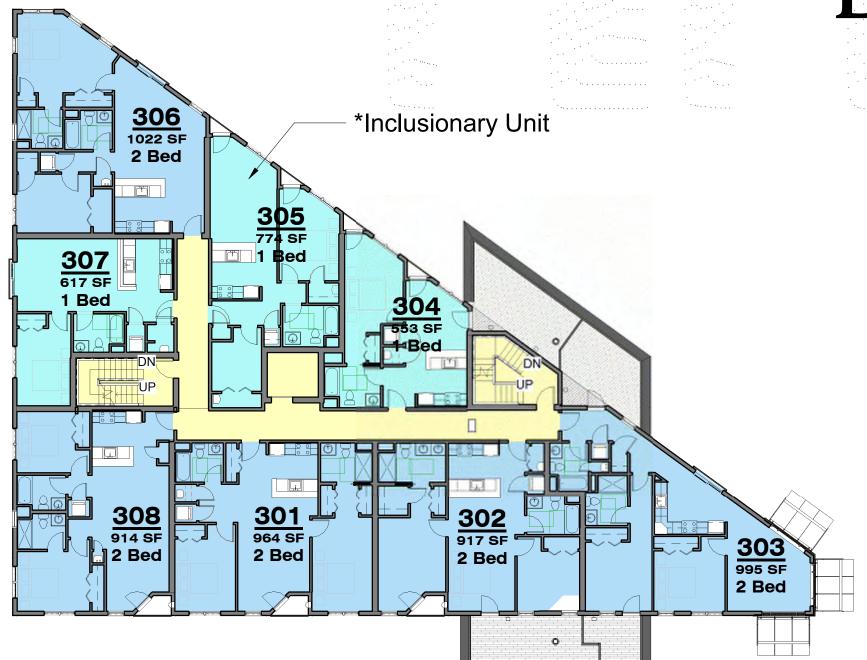

|                   | LEVEL 03 | ·<br>       | <br>·<br>· |
|-------------------|----------|-------------|------------|
|                   | 301      | 2 Bed       | 964 SF     |
|                   | 302      | 2 Bed       | 917 SF     |
|                   | 303      | 2 Bed       | <br>995 SF |
|                   | 304      | 1 Bed       | 553 SF     |
| *                 | 305      | 1 Bed       | 774 SF     |
| ••                | 306      | 2 Bed       | 1022 SF    |
| · · · · · · · · . | 307      | 1 Bed       | 617 SF     |
|                   | 308      | 2 Bed       | 914 SF     |
|                   | 310      | Common Area | <br>929 SF |

| <sup>1</sup> | 308      | 2 Bed       |                                         | 914 SF |     |  |
|--------------|----------|-------------|-----------------------------------------|--------|-----|--|
|              | 310      | Common Area |                                         | 929 SF | ··. |  |
|              | LEVEL 04 |             |                                         |        |     |  |
|              | 401      | 1 Bed       | 4 4 1 1 1 4 1 1 1 1 1 1 1 1 1 1 1 1 1 1 | 644 SF | •   |  |
| *            | 402      | 1 Bed       |                                         | 644 SF |     |  |

★ Inclusionary Housing Unit

Level 02 Area Plan
1/16" = 1'-0"

View from Webster Avenue Crossing - June 30th, 2017 Proposed Design

View from Webster Avenue Crossing - September 27th, 2016 Approved Design