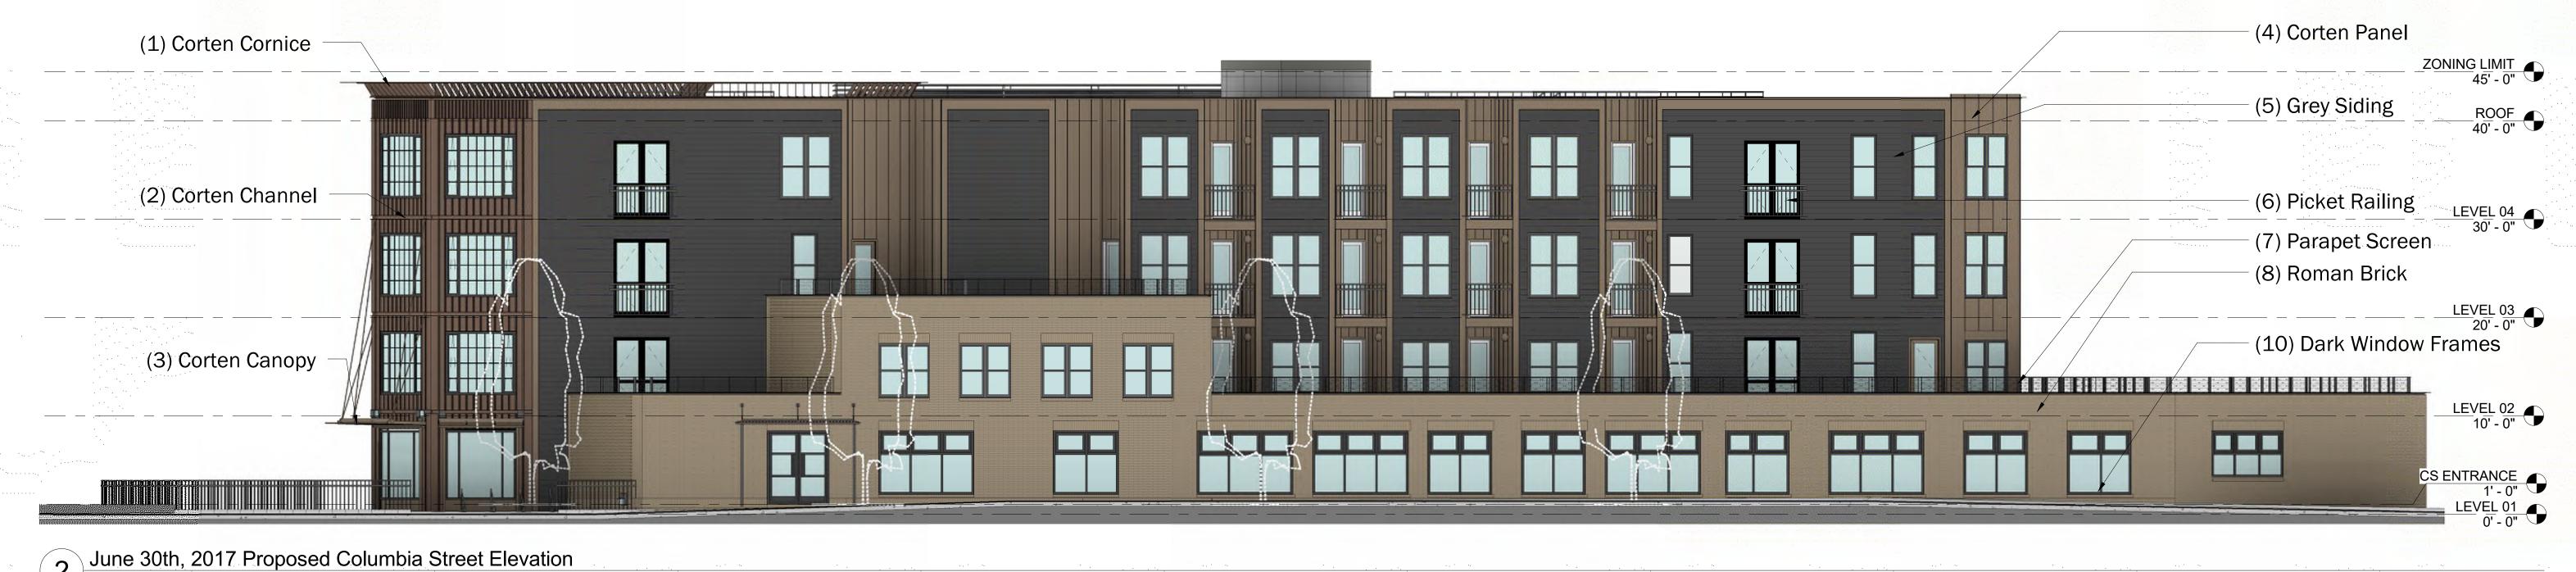

### 1. Corten Steel Cornice Added

- a. The Corten Steel Cornice is made of Corten steel plate and Corten steel channel sections. The design is intended to mark the prominent South Corner of the building with a distinctive architectural form, that is both visually light in its thinness, and eye catching in its silhouette.
- b. The September 27th, 2016 presentation did not include a cornice feature in its presentation.

### 2. Corten Steel Channel Façade

a. The Corten Steel Channel Façade is made of Architecturally Exposed Structural Steel MC8x9 channels, which are assembled into a rain-screen facade at the South Corner of the building. The channel façade is a play on the area's history of light industry and scrap yards, and uses the raw structural steel channels as an homage to the site's history.

AIA. NCARB. LEED AP

b. The September 27<sup>th</sup>, 2016 presentation included a generic zinc metal shingle in its presentation.

### 3. Corten Steel Retail Canopy

- a. The Corten Steel Retail Canopy is a continuation of the Corten design aesthetic featured in the metal channel façade and cornice. The steel plates in the canopy also continue the theme of mass and lightness explored in the Corten Steel Cornice (item #1)
- b. The September 27<sup>th</sup>, 2016 presentation included a generic fiberglass cornice in its presentation.

### 4. Corten Steel Wall Panel

- a. We have updated the cut-out balconies to show a Corten break-form wall panel at the balconies and building trim. This Corten panel is intended to continue the material theme explored at the South Corner of the building
- b. The September 27<sup>th</sup>, 2016 presentation included a generic zinc metal shingle in its presentation.

### 5. Grey Fiber Cement Siding

- a. We have selected a charcoal grey fiber cement panel for the building's siding. This change was made to harmonize the building pallet, and allow the building form of the lower brick levels to be highlighted against a darker background.
- b. The September 27<sup>th</sup>, 2016 presentation included a green fiber cement siding in its presentation.

### 6. Picket Railing

- a. We have selected a wrought iron picket railing for use at the balconies. This change was made to help tie the trim work of the windows and copings into a single visual layer in the façade.
- b. The September 27<sup>th</sup>, 2016 presentation included a metal mesh screen railing in its presentation.

### 7. Parapet Screen

- a. The parapet screen will be made of painted metal angles with a staggered-slot perforated metal panel, also painted black. The Parapet Screen enables our building to lower the parapet height of the street wall. The Parapet Screen also provides a clean continuous element that helps to visually trim the building's massing.
- b. The September 27<sup>th</sup>, 2016 presentation included a series of brick piers and infill metal panels in its presentation.

### 8. Roman Brick

- a. The team has selected a Roman Brick for the exterior brick walls of the project. This change was made to provide a more up-scale feel to the ground level of the building. The longer aspect ratio of the Roman Brick also helps to provide a more linear horizontal reading of the brick coursing.
- b. The September 27<sup>th</sup>, 2016 presentation included a standard yellow brick in its presentation.

# Design Update - Columbia Street Elevation