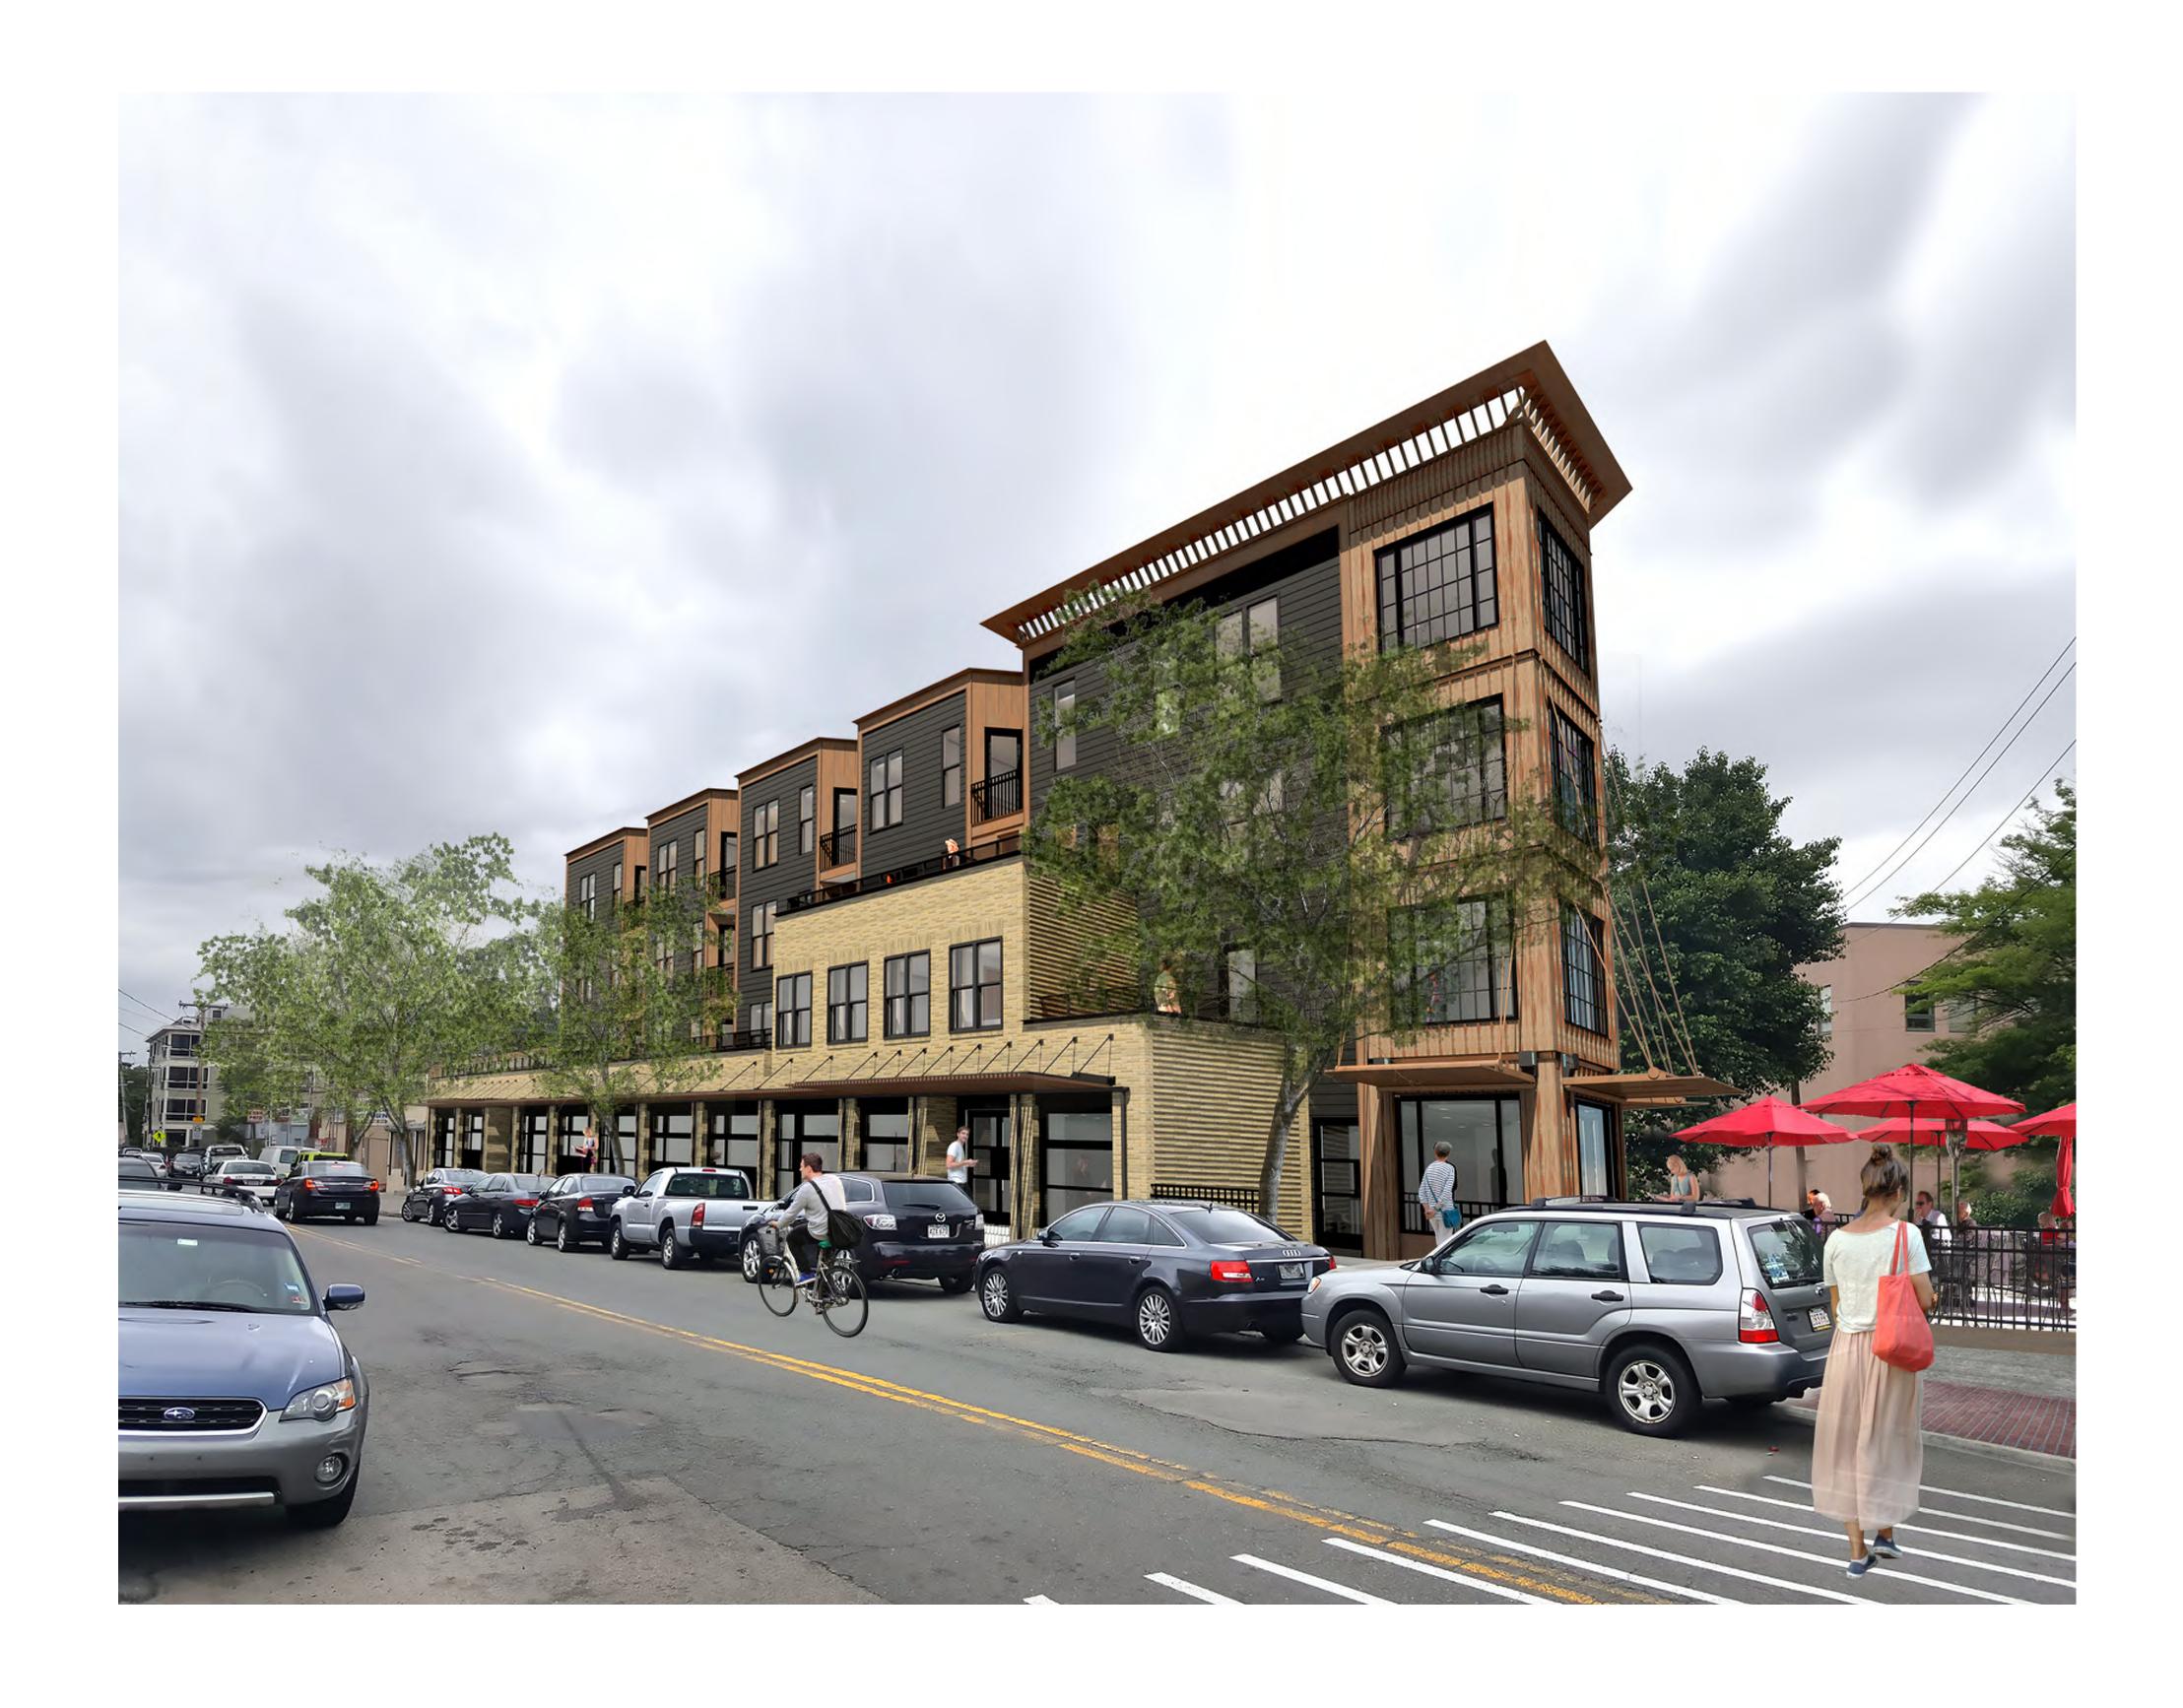

This design update is intended to provide the Planning Board with an overview of our design intentions. The goal of our design revisions is to create an architectural expression that speaks to the history of the neighborhood, and creates a distinctive building form that provides a welcoming new building form for the area. Our team would like to use naturally weathering materials where possible, and to provide an up-scale feel for the building at ground level. Please see below for an item-by -item update on our design changes.

### 1. Corten Steel Cornice Added

- a. The Corten Steel Cornice is made of Corten steel plate and Corten steel channel sections. The design is intended to mark the prominent South Corner of the building with a distinctive architectural form, that is both visually light in its thinness, and eye catching in its silhouette.
- b. The September 27th, 2016 presentation did not include a cornice feature in its presentation.

### 2. Corten Steel Channel Façade

a. The Corten Steel Channel Façade is made of Architecturally Exposed Structural Steel MC8x9 channels, which are assembled into a rain-screen facade at the South Corner of the building. The channel façade is a play on the area's history of light industry and scrap yards, and uses the raw structural steel channels as an homage to the site's history.

### 3. Corten Steel Retail Canopy

- a. The Corten Steel Retail Canopy is a continuation of the Corten design aesthetic featured in the metal channel façade and cornice. The steel plates in the canopy also continue the theme of mass and lightness explored in the Corten Steel Cornice (item #1)
- b. The September 27<sup>th</sup>, 2016 presentation included a generic fiberglass cornice in its presentation.

### 4. Corten Steel Wall Panel

- a. We have updated the cut-out balconies to show a Corten break-form wall panel at the balconies and building trim. This Corten panel is intended to continue the material theme explored at the South Corner of the building
- b. The September 27<sup>th</sup>, 2016 presentation included a generic zinc metal shingle in its presentation.

### 5. Grey Fiber Cement Siding

- a. We have selected a charcoal grey fiber cement panel for the building's siding. This change was made to harmonize the building pallet, and allow the building form of the lower brick levels to be highlighted against a darker background.
- b. The September 27<sup>th</sup>, 2016 presentation included a green fiber cement siding in its presentation.

### 6. Picket Railing

- a. We have selected a wrought iron picket railing for use at the balconies. This change was made to help tie the trim work of the windows and copings into a single visual layer in the façade.
- b. The September 27<sup>th</sup>, 2016 presentation included a metal mesh screen railing in its presentation.

### 7. Parapet Screen

- a. The parapet screen will be made of painted metal angles with a staggered-slot perforated metal panel, also painted black. The Parapet Screen enables our building to lower the parapet height of the street wall. The Parapet Screen also provides a clean continuous element that helps to visually trim the building's massing.
- b. The September 27<sup>th</sup>, 2016 presentation included a series of brick piers and infill metal panels in its presentation.

### 8. Roman Brick

- a. The team has selected a Roman Brick for the exterior brick walls of the project. This change was made to provide a more up-scale feel to the ground level of the building. The longer aspect ratio of the Roman Brick also helps to provide a more linear horizontal reading of the brick coursing.
- b. The September 27<sup>th</sup>, 2016 presentation included a standard yellow brick in its presentation.

### 9. Wood & Glass Canopy

a. The team has included an architectural glass, steel, and wood canopy along the length of the Webster Avenue storefront. The new canopy serves several purposes, first, is the weather sheltering that the canopy will provide for the

entrances along Webster Avenue, second, the canopy will create a shadow play of light along the ground level, and third, the continuous canopy will help to provide a scalar transition from the street level to the upper levels of the building.

### 10. Dark Window Frames

- a. The dark window frames were selected to compliment the post-industrial aesthetic of the building. The divided light windows at the south corner, the storefront, and double hung windows all have dark exterior frames.
- b. The September 27<sup>th</sup>, 2016 presentation included sliver aluminum window frames in its presentation.