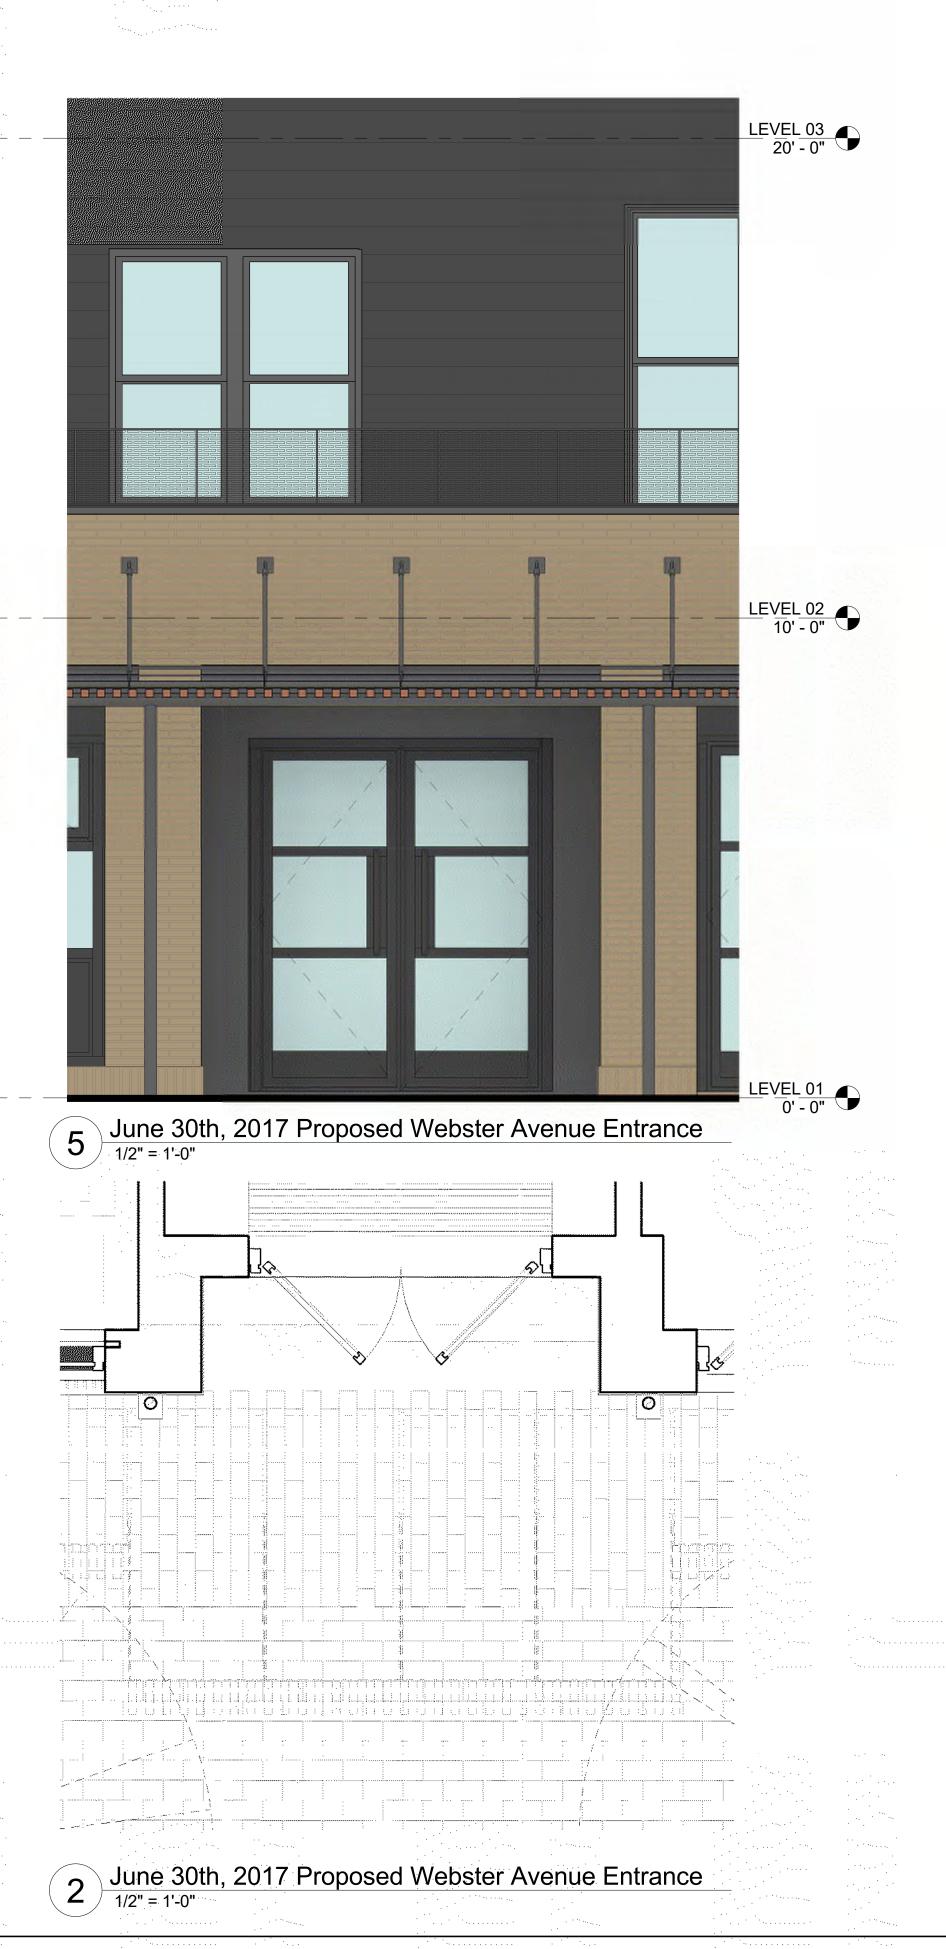

### 9. Wood & Glass Canopy

a. The team has included an architectural glass, steel, and wood canopy along the length of the Webster Avenue storefront. The new canopy serves several purposes, first, is the weather sheltering that the canopy will provide for the

entrances along Webster Avenue, second, the canopy will create a shadow play of light along the ground level, and third, the continuous canopy will help to provide a scalar transition from the street level to the upper levels of the building.

b. The September 27<sup>th</sup>, 2016 presentation included a fabric awning in its presentation.

# Building Entrances

June 30th, 2017 Proposed Webster Avenue Retail Entrance