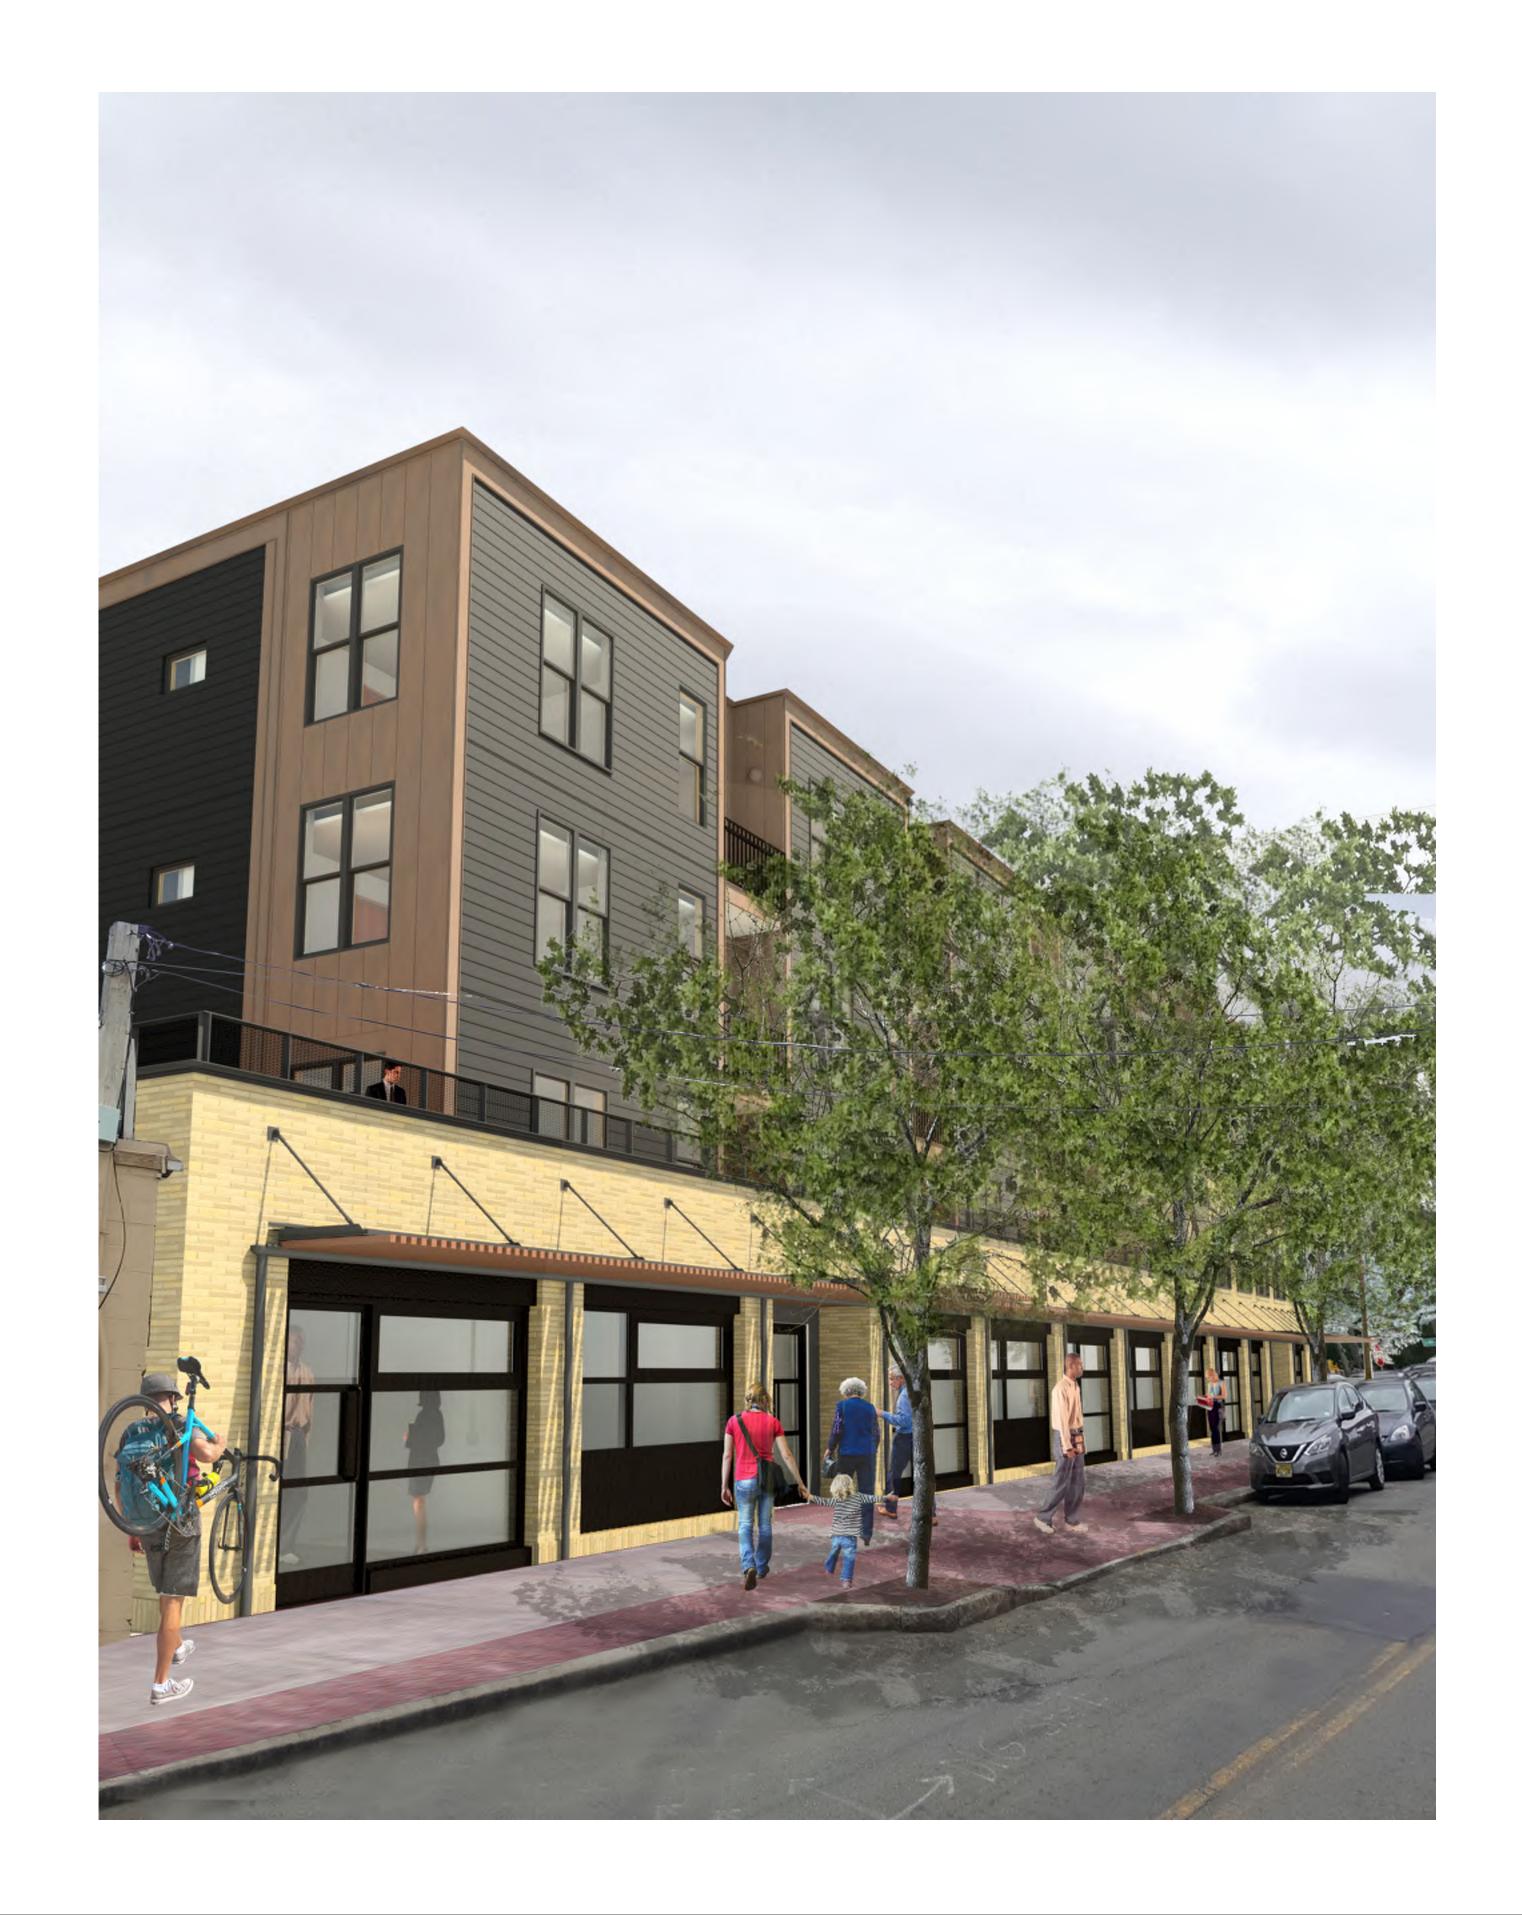

### 9. Wood & Glass Canopy

a. The team has included an architectural glass, steel, and wood canopy along the length of the Webster Avenue storefront. The new canopy serves several purposes, first, is the weather sheltering that the canopy will provide for the

entrances along Webster Avenue, second, the canopy will create a shadow play of light along the ground level, and third, the continuous canopy will help to provide a scalar transition from the street level to the upper levels of the building.

b. The September 27<sup>th</sup>, 2016 presentation included a fabric awning in its presentation.