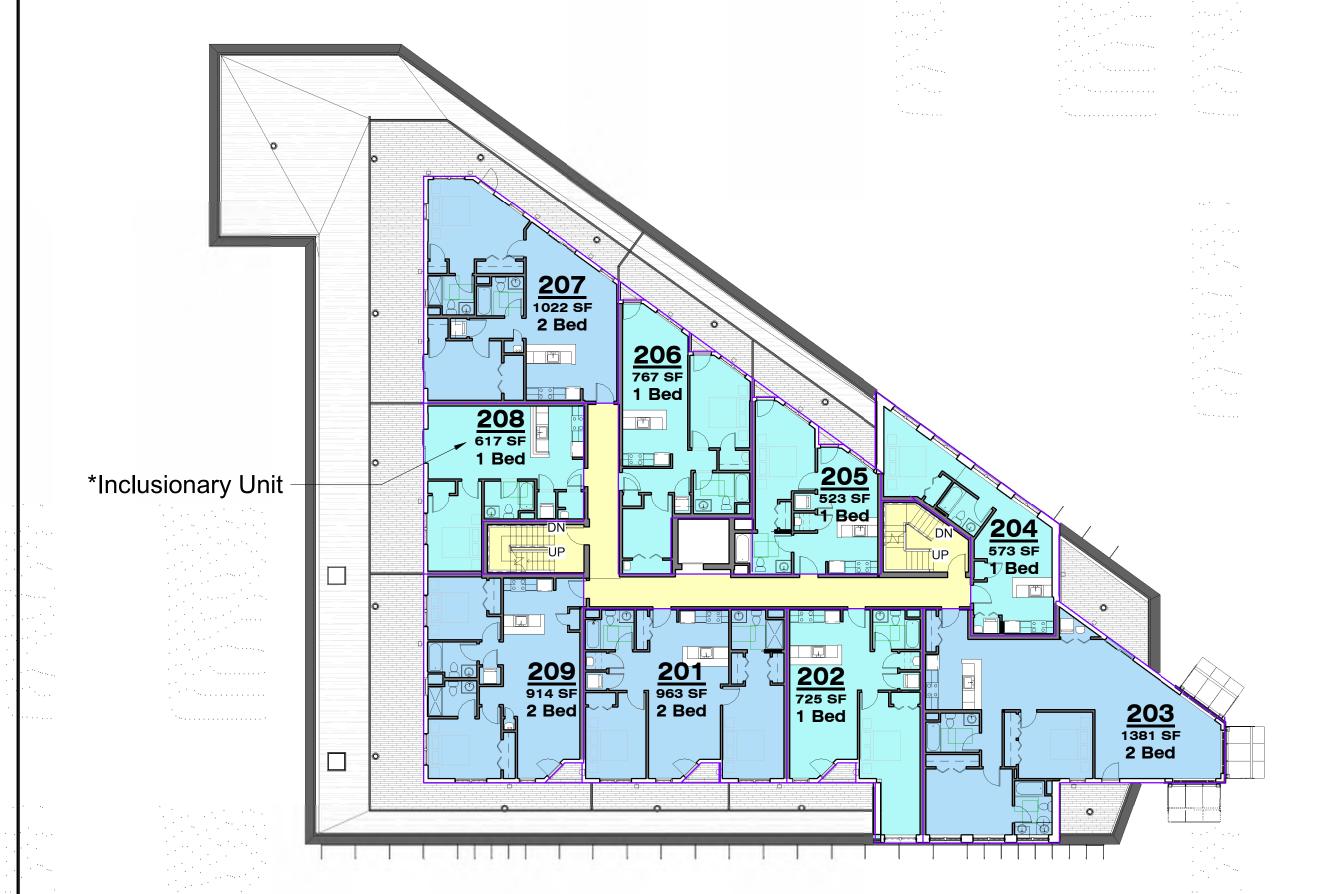

| LEVEL 02 | 2     |                                         |                                                                                                                                                                                                                                                                                                                                                                                                                                                                                                                                                                                                                                                                                                                                                                                                                                                                                                                                                                                                                                                                                                                                                                                                                                                                                                                                                                                                                                                                                                                                                                                                                                                                                                                                                                                                                                                                                                                                                                                                                                                                                                                                |         |
|----------|-------|-----------------------------------------|--------------------------------------------------------------------------------------------------------------------------------------------------------------------------------------------------------------------------------------------------------------------------------------------------------------------------------------------------------------------------------------------------------------------------------------------------------------------------------------------------------------------------------------------------------------------------------------------------------------------------------------------------------------------------------------------------------------------------------------------------------------------------------------------------------------------------------------------------------------------------------------------------------------------------------------------------------------------------------------------------------------------------------------------------------------------------------------------------------------------------------------------------------------------------------------------------------------------------------------------------------------------------------------------------------------------------------------------------------------------------------------------------------------------------------------------------------------------------------------------------------------------------------------------------------------------------------------------------------------------------------------------------------------------------------------------------------------------------------------------------------------------------------------------------------------------------------------------------------------------------------------------------------------------------------------------------------------------------------------------------------------------------------------------------------------------------------------------------------------------------------|---------|
| 201      | 2 Bed |                                         |                                                                                                                                                                                                                                                                                                                                                                                                                                                                                                                                                                                                                                                                                                                                                                                                                                                                                                                                                                                                                                                                                                                                                                                                                                                                                                                                                                                                                                                                                                                                                                                                                                                                                                                                                                                                                                                                                                                                                                                                                                                                                                                                | 963 SF  |
| 202      | 1 Bed |                                         | The state of the s | 725 SF  |
| 203      | 2 Bed |                                         |                                                                                                                                                                                                                                                                                                                                                                                                                                                                                                                                                                                                                                                                                                                                                                                                                                                                                                                                                                                                                                                                                                                                                                                                                                                                                                                                                                                                                                                                                                                                                                                                                                                                                                                                                                                                                                                                                                                                                                                                                                                                                                                                | 1381 SF |
| 204      | 1 Bed | *************************************** | Mercania.                                                                                                                                                                                                                                                                                                                                                                                                                                                                                                                                                                                                                                                                                                                                                                                                                                                                                                                                                                                                                                                                                                                                                                                                                                                                                                                                                                                                                                                                                                                                                                                                                                                                                                                                                                                                                                                                                                                                                                                                                                                                                                                      | 573 SF  |
| 205      | 1 Bed |                                         |                                                                                                                                                                                                                                                                                                                                                                                                                                                                                                                                                                                                                                                                                                                                                                                                                                                                                                                                                                                                                                                                                                                                                                                                                                                                                                                                                                                                                                                                                                                                                                                                                                                                                                                                                                                                                                                                                                                                                                                                                                                                                                                                | 523 SF  |
| 206,     | 1 Bed |                                         | 12 to 10                                                                                                                                                                                                                                                                                                                                                                                                                                                                                                                                                                                                                                                                                                                                                                                                                                                                                                                                                                                                                                                                                                                                                                                                                                                                                                                                                                                                                                                                                                                                                                                                                                                                                                                                                                                                                                                                                                                                                                                                                                                                                                                       | 767 SF  |
| 207      | 2 Bed |                                         |                                                                                                                                                                                                                                                                                                                                                                                                                                                                                                                                                                                                                                                                                                                                                                                                                                                                                                                                                                                                                                                                                                                                                                                                                                                                                                                                                                                                                                                                                                                                                                                                                                                                                                                                                                                                                                                                                                                                                                                                                                                                                                                                | 1022 SF |
| 208      | 1 Bed |                                         |                                                                                                                                                                                                                                                                                                                                                                                                                                                                                                                                                                                                                                                                                                                                                                                                                                                                                                                                                                                                                                                                                                                                                                                                                                                                                                                                                                                                                                                                                                                                                                                                                                                                                                                                                                                                                                                                                                                                                                                                                                                                                                                                | 617 SF  |
| 209      | 2 Bed |                                         |                                                                                                                                                                                                                                                                                                                                                                                                                                                                                                                                                                                                                                                                                                                                                                                                                                                                                                                                                                                                                                                                                                                                                                                                                                                                                                                                                                                                                                                                                                                                                                                                                                                                                                                                                                                                                                                                                                                                                                                                                                                                                                                                | 914 SF  |
| 210      | Commo | on Area                                 |                                                                                                                                                                                                                                                                                                                                                                                                                                                                                                                                                                                                                                                                                                                                                                                                                                                                                                                                                                                                                                                                                                                                                                                                                                                                                                                                                                                                                                                                                                                                                                                                                                                                                                                                                                                                                                                                                                                                                                                                                                                                                                                                | 836 SF  |

★ Inclusionary Housing Unit

Level 02 Area Plan
1/16" = 1'-0"

View from Webster Avenue Crossing - June 30th, 2017 Proposed Design

View from Webster Avenue Crossing - September 27th, 2016 Approved Design