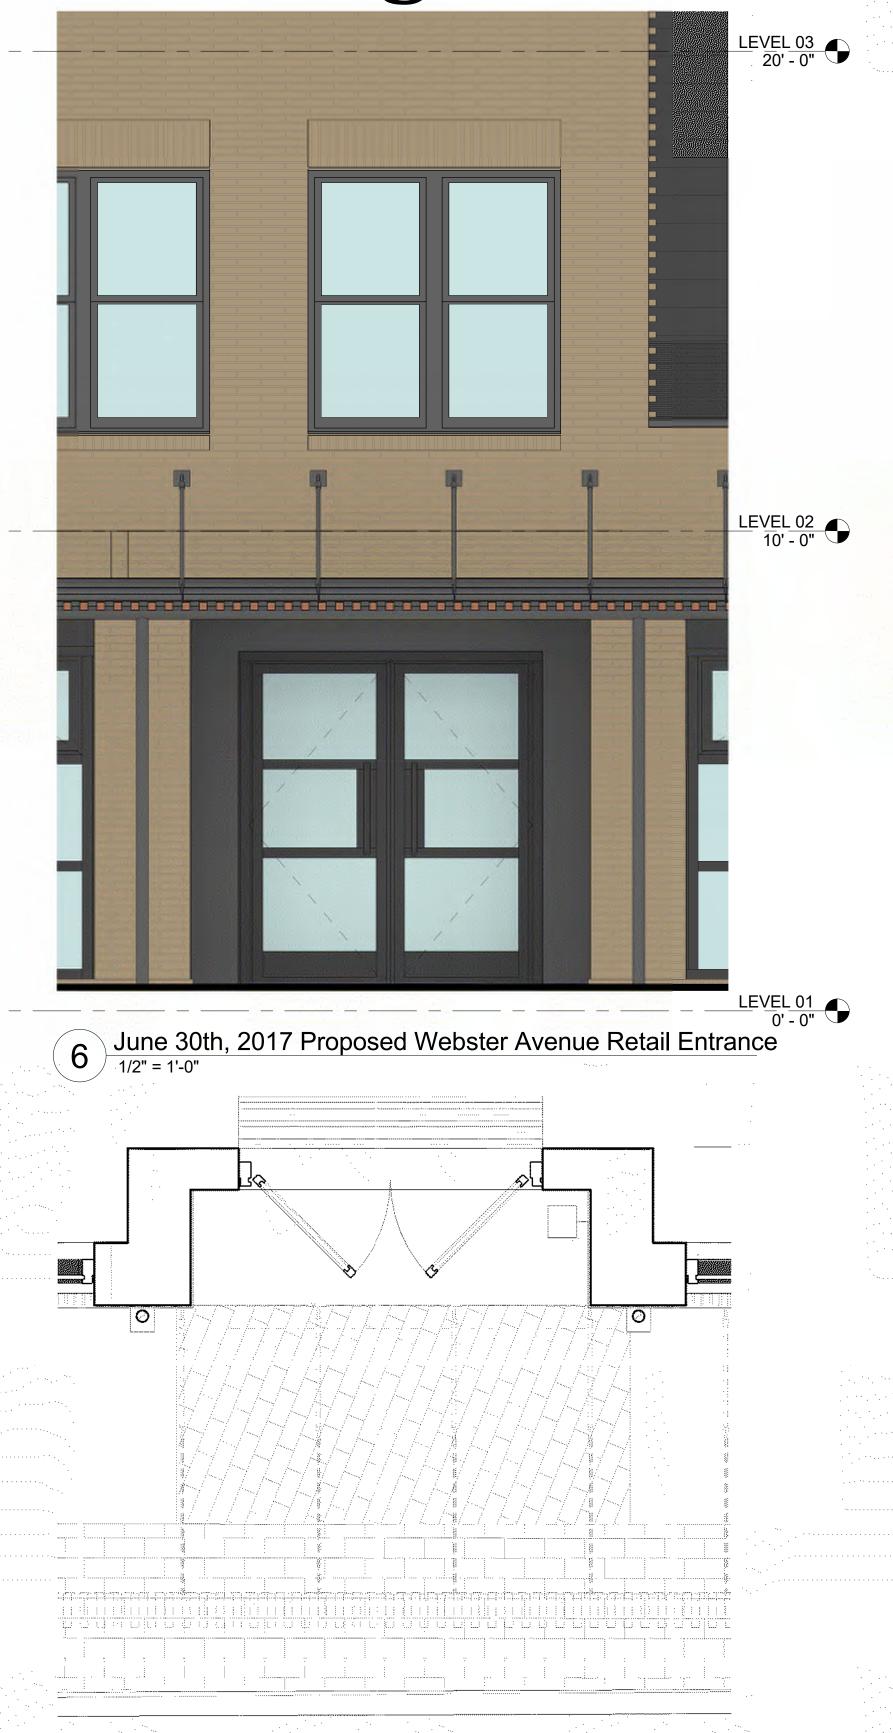

### 9. Wood & Glass Canopy

a. The team has included an architectural glass, steel, and wood canopy along the length of the Webster Avenue storefront. The new canopy serves several purposes, first, is the weather sheltering that the canopy will provide for the

entrances along Webster Avenue, second, the canopy will create a shadow play of light along the ground level, and third, the continuous canopy will help to provide a scalar transition from the street level to the upper levels of the building.

b. The September 27<sup>th</sup>, 2016 presentation included a fabric awning in its presentation.

# Building Entrances

June 30th, 2017 Proposed Webster Avenue Retail Entrance