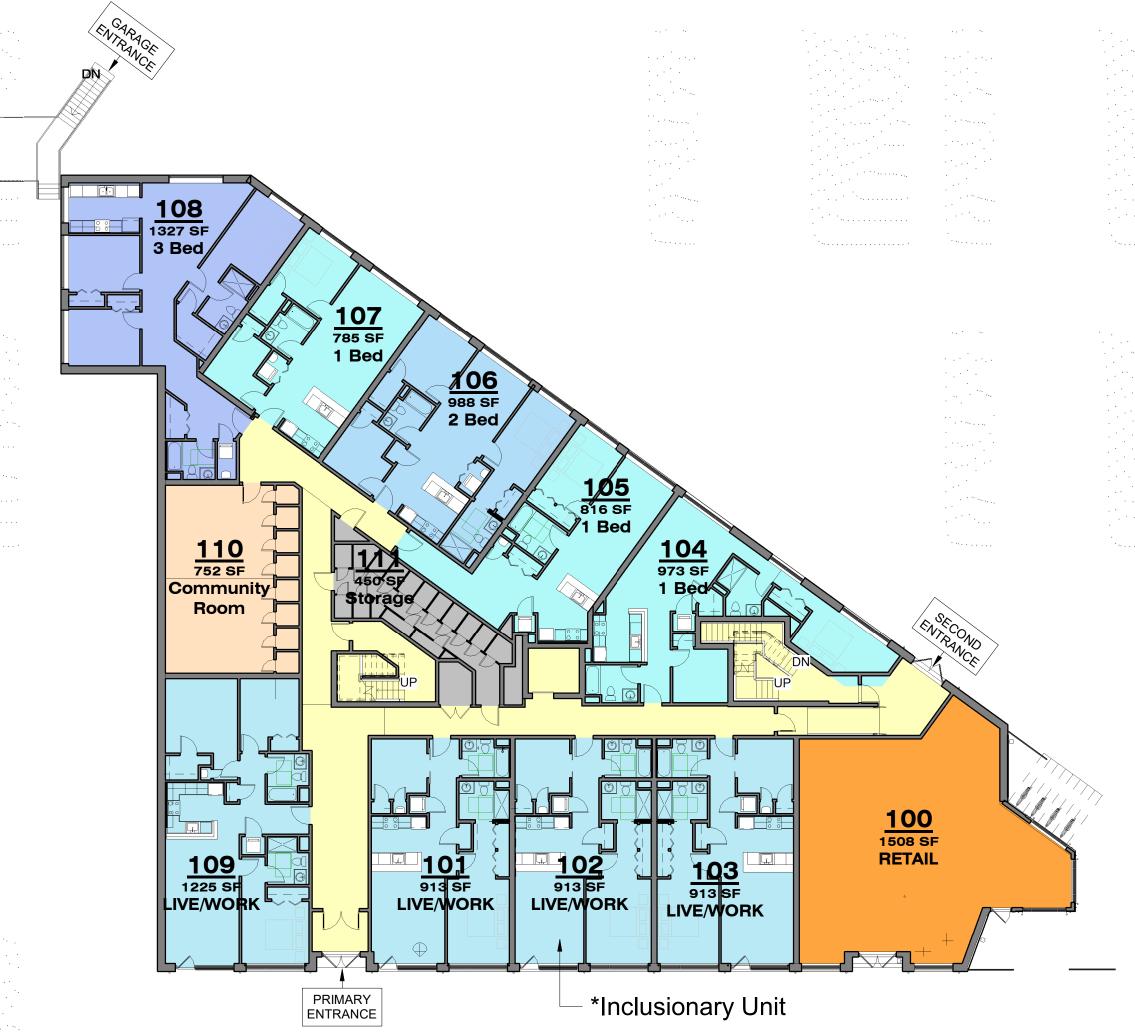

### 4 Level 04 Area Plan 1/16" = 1'-0"

3 Level 03 Area Plan

1 Level 01 Area Plan
1/16" = 1'-0"

Building Plans

|   | LEVEL 01 |                | en e |         |
|---|----------|----------------|------------------------------------------|---------|
|   | 100      | RETAIL         |                                          | 1508 SF |
|   | 101      | LIVE/WORK      |                                          | 913 SF  |
| * | 102      | LIVE/WORK      |                                          | 913 SF  |
| • | 103      | LIVE/WORK      |                                          | 913 SF  |
|   | 104      | 1 Bed          |                                          | 973 SF  |
|   | 105      | 1 Bed          |                                          | 816 SF  |
|   | 106      | 2 Bed          |                                          | 988 SF  |
|   | 107      | 1 Bed          |                                          | 785 SF  |
|   | 108      | 3 Bed          |                                          | 1327 SF |
|   | 109      | LIVE/WORK      | *********                                | 1225 SF |
|   | 110      | Community Room |                                          | 752 SF  |
|   | 111      | Storage        |                                          | 450 SF  |
|   | 117      | Common Area    |                                          | 1960 SF |