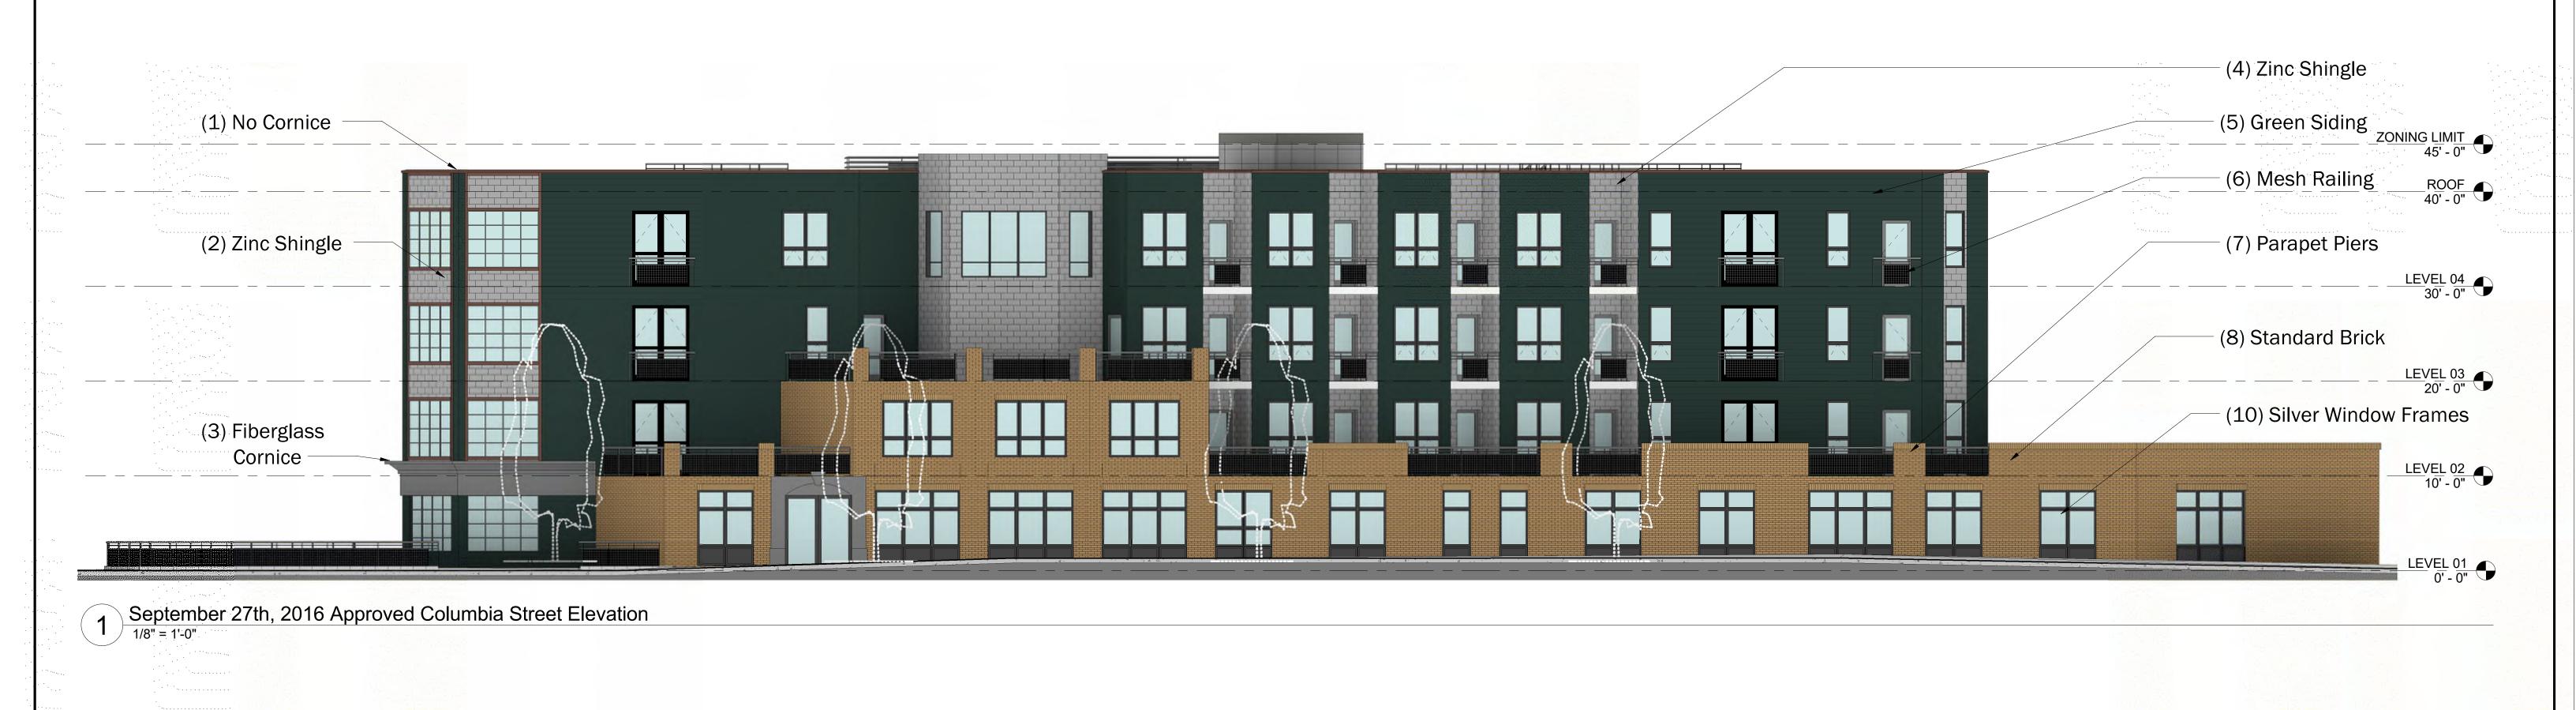

### 1. Corten Steel Cornice Added

- a. The Corten Steel Cornice is made of Corten steel plate and Corten steel channel sections. The design is intended to mark the prominent South Corner of the building with a distinctive architectural form, that is both visually light in its thinness, and eye catching in its silhouette.
- b. The September 27th, 2016 presentation did not include a cornice feature in its presentation.

### 2. Corten Steel Channel Façade

a. The Corten Steel Channel Façade is made of Architecturally Exposed Structural Steel MC8x9 channels, which are assembled into a rain-screen facade at the South Corner of the building. The channel façade is a play on the area's history of light industry and scrap yards, and uses the raw structural steel channels as an homage to the site's history.

AIA. NCARB. LEED AP

b. The September 27<sup>th</sup>, 2016 presentation included a generic zinc metal shingle in its presentation.

### 3. Corten Steel Retail Canopy

- a. The Corten Steel Retail Canopy is a continuation of the Corten design aesthetic featured in the metal channel façade and cornice. The steel plates in the canopy also continue the theme of mass and lightness explored in the Corten Steel Cornice (item #1)
- b. The September 27<sup>th</sup>, 2016 presentation included a generic fiberglass cornice in its presentation.

### 4. Corten Steel Wall Panel

- a. We have updated the cut-out balconies to show a Corten break-form wall panel at the balconies and building trim. This Corten panel is intended to continue the material theme explored at the South Corner of the building
- b. The September 27<sup>th</sup>, 2016 presentation included a generic zinc metal shingle in its presentation.

### 5. Grey Fiber Cement Siding

- a. We have selected a charcoal grey fiber cement panel for the building's siding. This change was made to harmonize the building pallet, and allow the building form of the lower brick levels to be highlighted against a darker background.
- b. The September 27<sup>th</sup>, 2016 presentation included a green fiber cement siding in its presentation.

### 6. Picket Railing

- a. We have selected a wrought iron picket railing for use at the balconies. This change was made to help tie the trim work of the windows and copings into a single visual layer in the façade.
- b. The September 27<sup>th</sup>, 2016 presentation included a metal mesh screen railing in its presentation.

### 7. Parapet Screen

- a. The parapet screen will be made of painted metal angles with a staggered-slot perforated metal panel, also painted black. The Parapet Screen enables our building to lower the parapet height of the street wall. The Parapet Screen also provides a clean continuous element that helps to visually trim the building's massing.
- b. The September 27<sup>th</sup>, 2016 presentation included a series of brick piers and infill metal panels in its presentation.

### 8. Roman Brick

- a. The team has selected a Roman Brick for the exterior brick walls of the project. This change was made to provide a more up-scale feel to the ground level of the building. The longer aspect ratio of the Roman Brick also helps to provide a more linear horizontal reading of the brick coursing.
- b. The September 27<sup>th</sup>, 2016 presentation included a standard yellow brick in its presentation.

# Design Update - Columbia Street Elevation