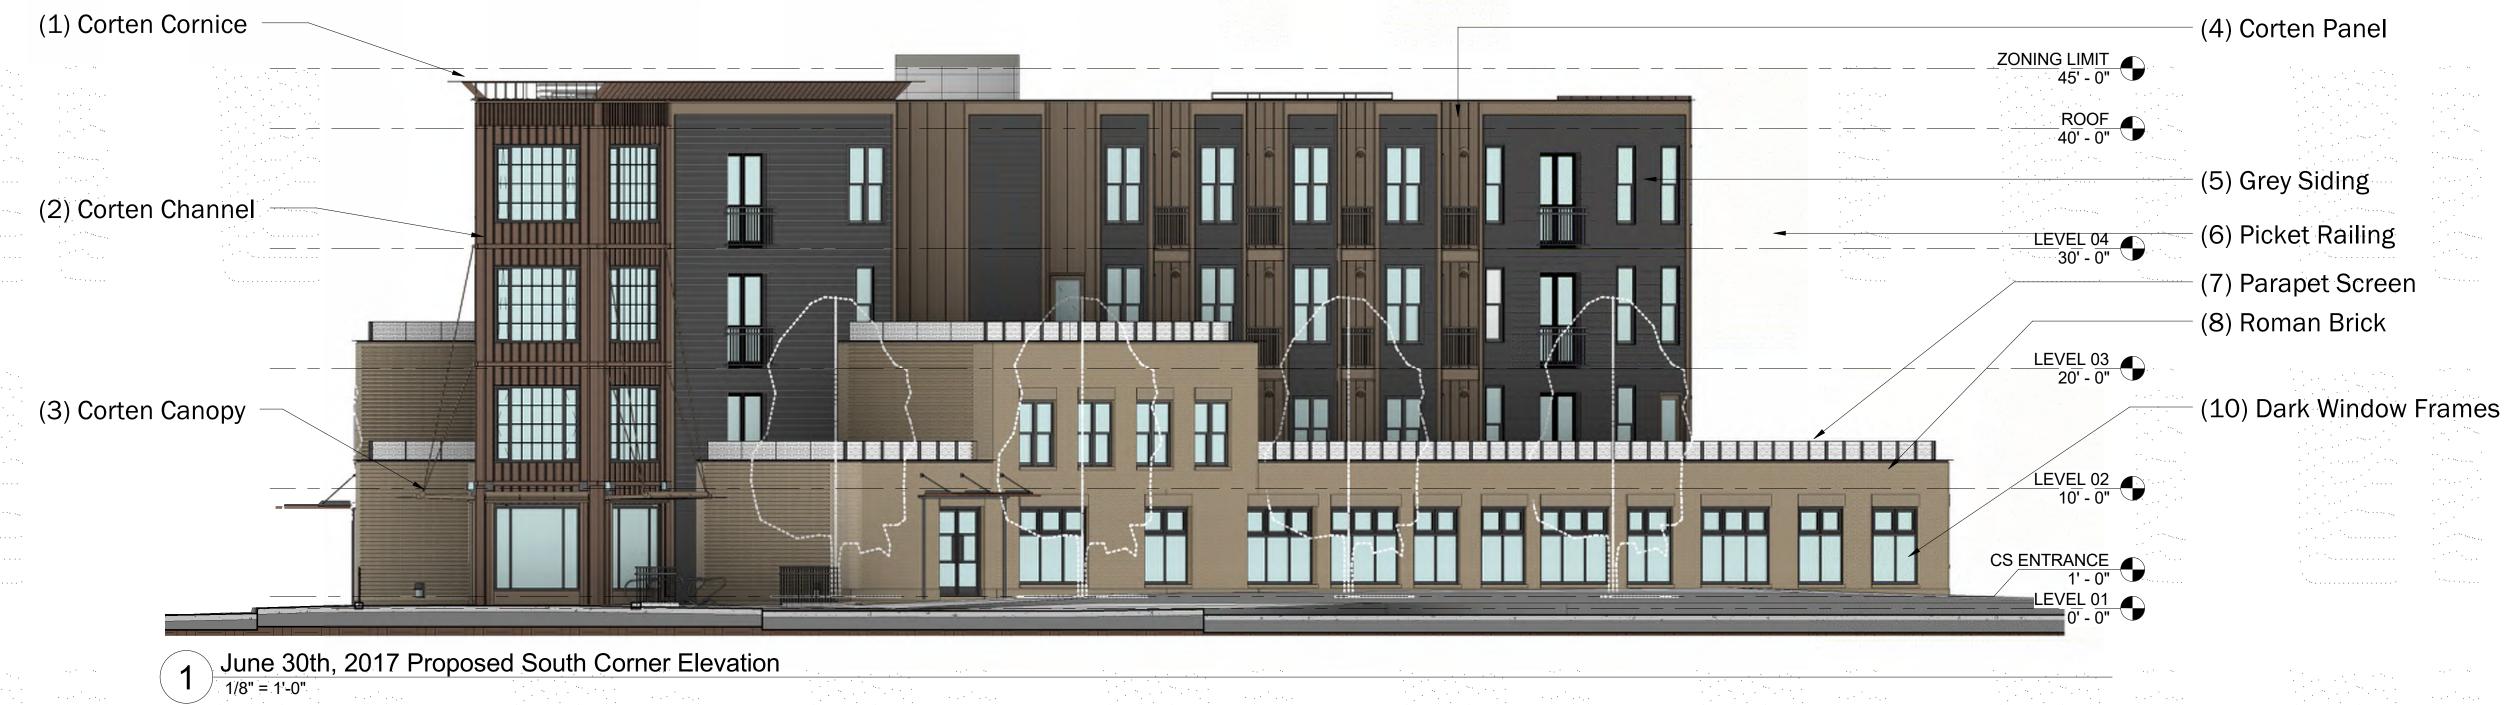

### 1. Corten Steel Cornice Added

- a. The Corten Steel Cornice is made of Corten steel plate and Corten steel channel sections. The design is intended to mark the prominent South Corner of the building with a distinctive architectural form, that is both visually light in its thinness, and eye catching in its silhouette.
- b. The September 27th, 2016 presentation did not include a cornice feature in its presentation.

### 2. Corten Steel Channel Façade

a. The Corten Steel Channel Façade is made of Architecturally Exposed Structural Steel MC8x9 channels, which are assembled into a rain-screen facade at the South Corner of the building. The channel façade is a play on the area's history of light industry and scrap yards, and uses the raw structural steel channels as an homage to the site's history.

### 3. Corten Steel Retail Canopy

- a. The Corten Steel Retail Canopy is a continuation of the Corten design aesthetic featured in the metal channel façade and cornice. The steel plates in the canopy also continue the theme of mass and lightness explored in the Corten Steel Cornice (item #1)
- b. The September 27<sup>th</sup>, 2016 presentation included a generic fiberglass cornice in its presentation.

### 4. Corten Steel Wall Panel

- a. We have updated the cut-out balconies to show a Corten break-form wall panel at the balconies and building trim. This Corten panel is intended to continue the material theme explored at the South Corner of the building
- b. The September 27<sup>th</sup>, 2016 presentation included a generic zinc metal shingle in its presentation.

### 5. Grey Fiber Cement Siding

- a. We have selected a charcoal grey fiber cement panel for the building's siding. This change was made to harmonize the building pallet, and allow the building form of the lower brick levels to be highlighted against a darker background.
- b. The September 27<sup>th</sup>, 2016 presentation included a green fiber cement siding in its presentation.

### 6. Picket Railing

- a. We have selected a wrought iron picket railing for use at the balconies. This change was made to help tie the trim work of the windows and copings into a single visual layer in the façade.
- b. The September 27<sup>th</sup>, 2016 presentation included a metal mesh screen railing in its presentation.

### 7. Parapet Screen

- a. The parapet screen will be made of painted metal angles with a staggered-slot perforated metal panel, also painted black. The Parapet Screen enables our building to lower the parapet height of the street wall. The Parapet Screen also provides a clean continuous element that helps to visually trim the building's massing.
- b. The September 27<sup>th</sup>, 2016 presentation included a series of brick piers and infill metal panels in its presentation.

### 8. Roman Brick

- a. The team has selected a Roman Brick for the exterior brick walls of the project. This change was made to provide a more up-scale feel to the ground level of the building. The longer aspect ratio of the Roman Brick also helps to provide a more linear horizontal reading of the brick coursing.
- b. The September 27<sup>th</sup>, 2016 presentation included a standard yellow brick in its presentation.

### 10. Dark Window Frames

- a. The dark window frames were selected to compliment the post-industrial aesthetic of the building. The divided light windows at the south corner, the storefront, and double hung windows all have dark exterior frames.
- b. The September 27<sup>th</sup>, 2016 presentation included sliver aluminum window frames in its presentation.

# Design Update - South Corner Elevation