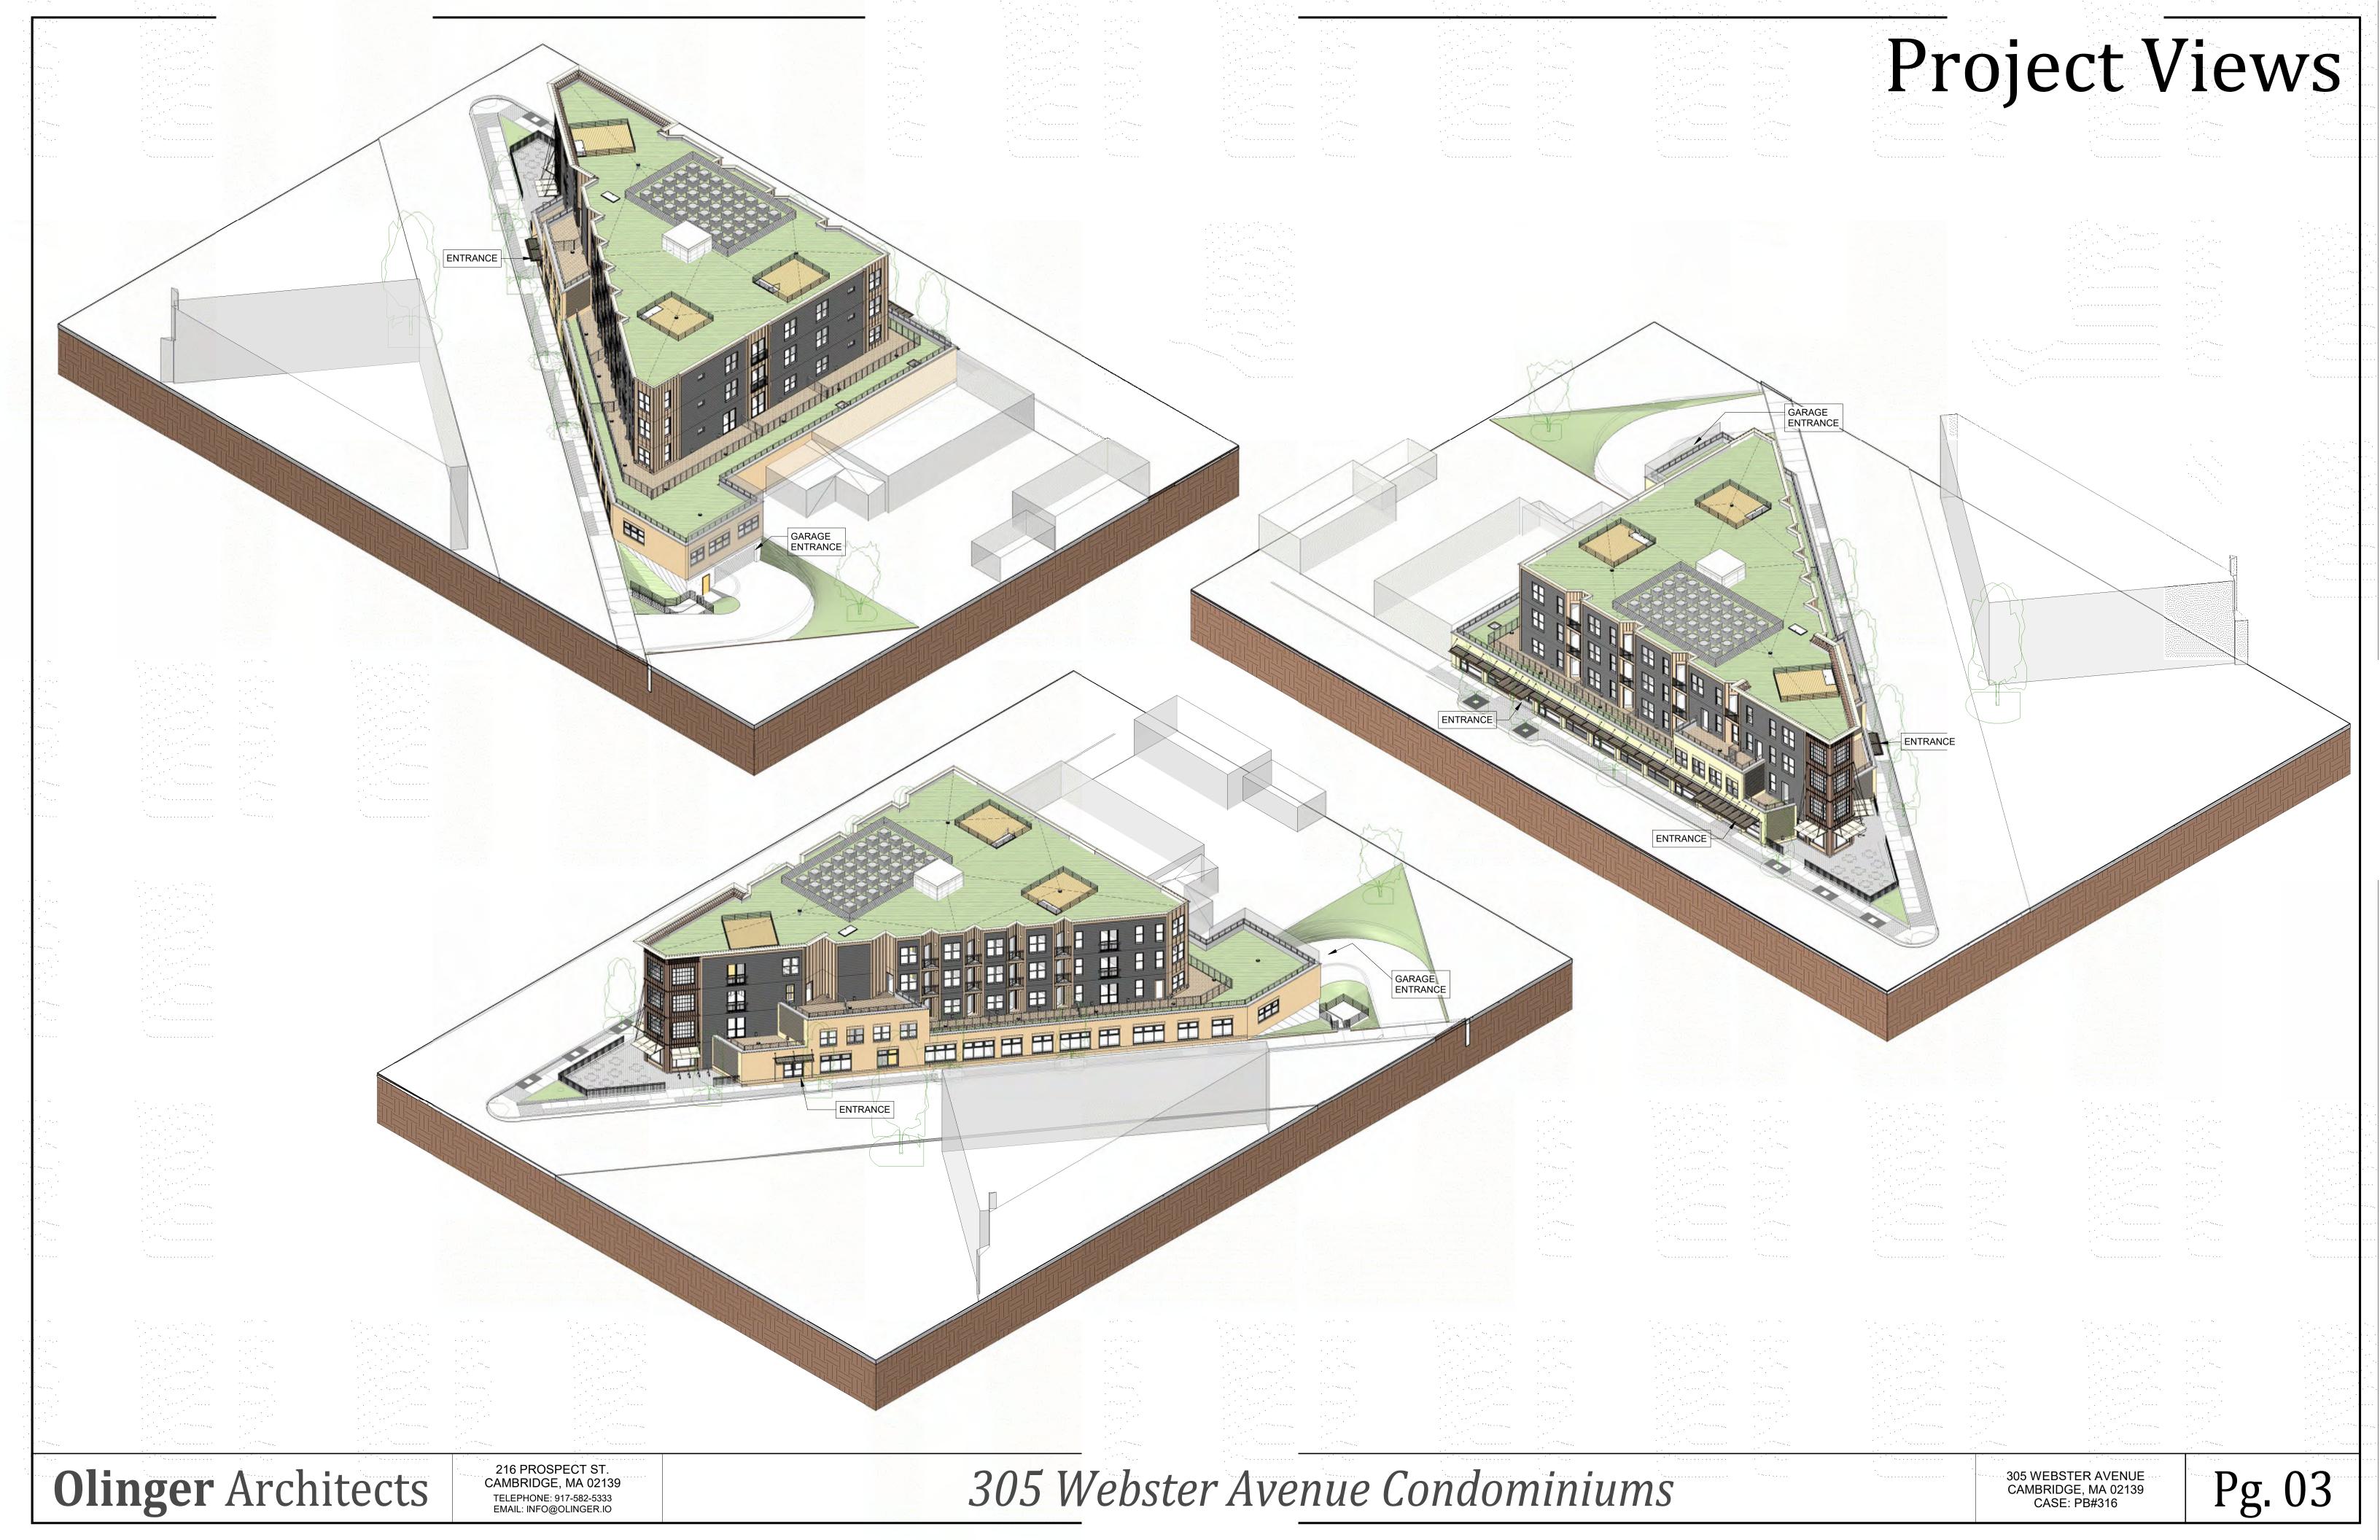

### Table of Contents:

- 1. Site Plan
- 2. Building Plans
- 3. Project Views
- 4. Design Updates Design Changes
- 5. Design Updates Webster Avenue
- 6. Design Updates North Lot Line
- 7. Design Updates Columbia Street
- 8. Design Updates South Corner
- 9. Building Entrances
- 10. Project Views Columbia Crossing
- 11. Project Views Webster Crossing
- 12. Project Views Webster Storefront
- 13. Project Views Webster Residential
- 14. Project Views Columbia Residential
- 15. Landscape Plan