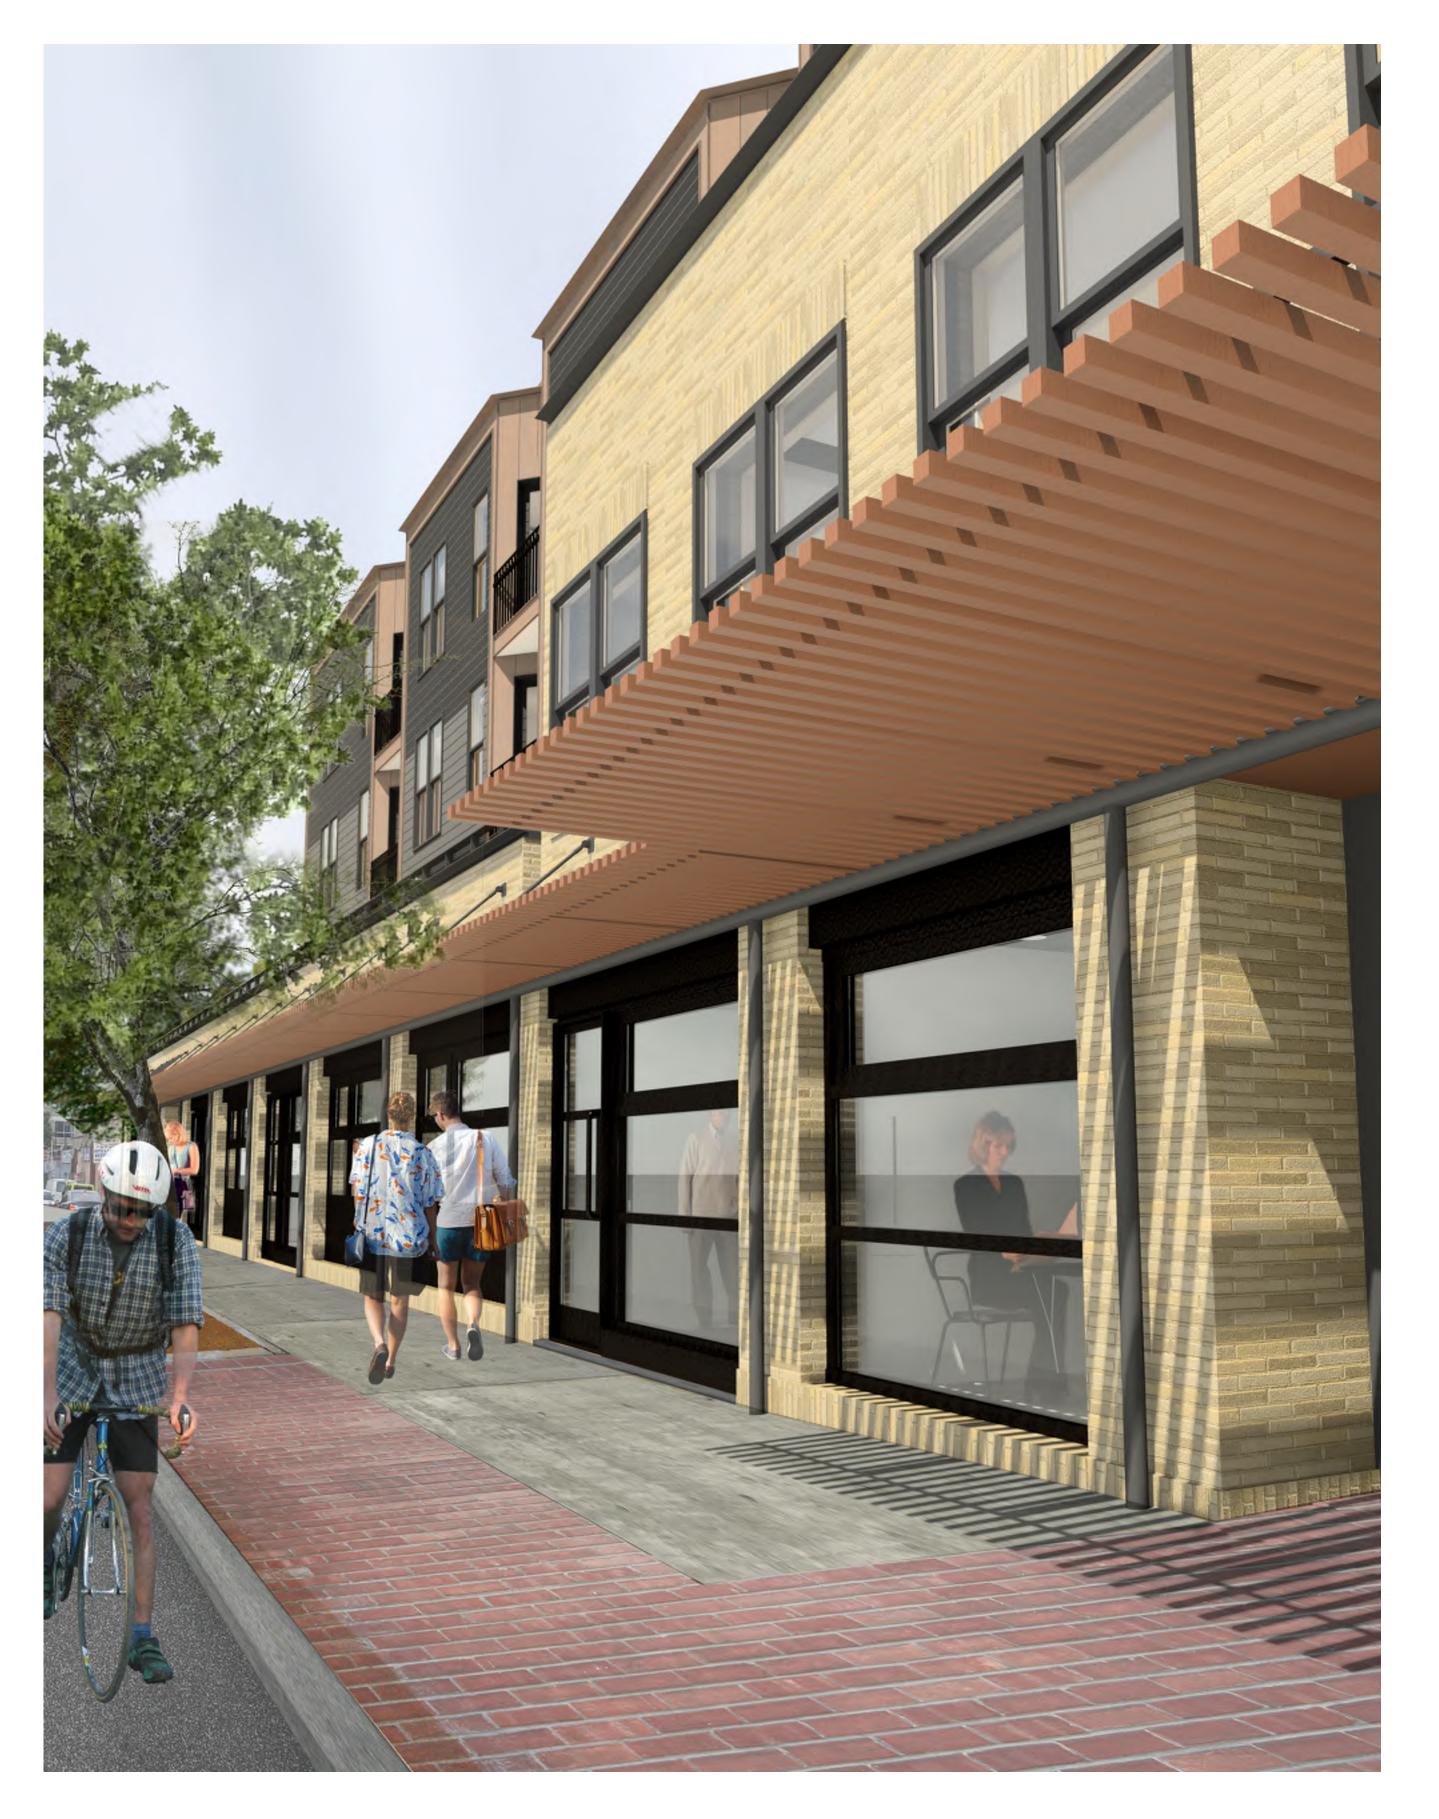

### 3. Corten Steel Retail Canopy

- a. The Corten Steel Retail Canopy is a continuation of the Corten design aesthetic featured in the metal channel façade and cornice. The steel plates in the canopy also continue the theme of mass and lightness explored in the Corten Steel Cornice (item #1)
- b. The September 27<sup>th</sup>, 2016 presentation included a generic fiberglass cornice in its presentation.

### 9. Wood & Glass Canopy

a. The team has included an architectural glass, steel, and wood canopy along the length of the Webster Avenue storefront. The new canopy serves several purposes, first, is the weather sheltering that the canopy will provide for the

entrances along Webster Avenue, second, the canopy will create a shadow play of light along the ground level, and third, the continuous canopy will help to provide a scalar transition from the street level to the upper levels of the building.