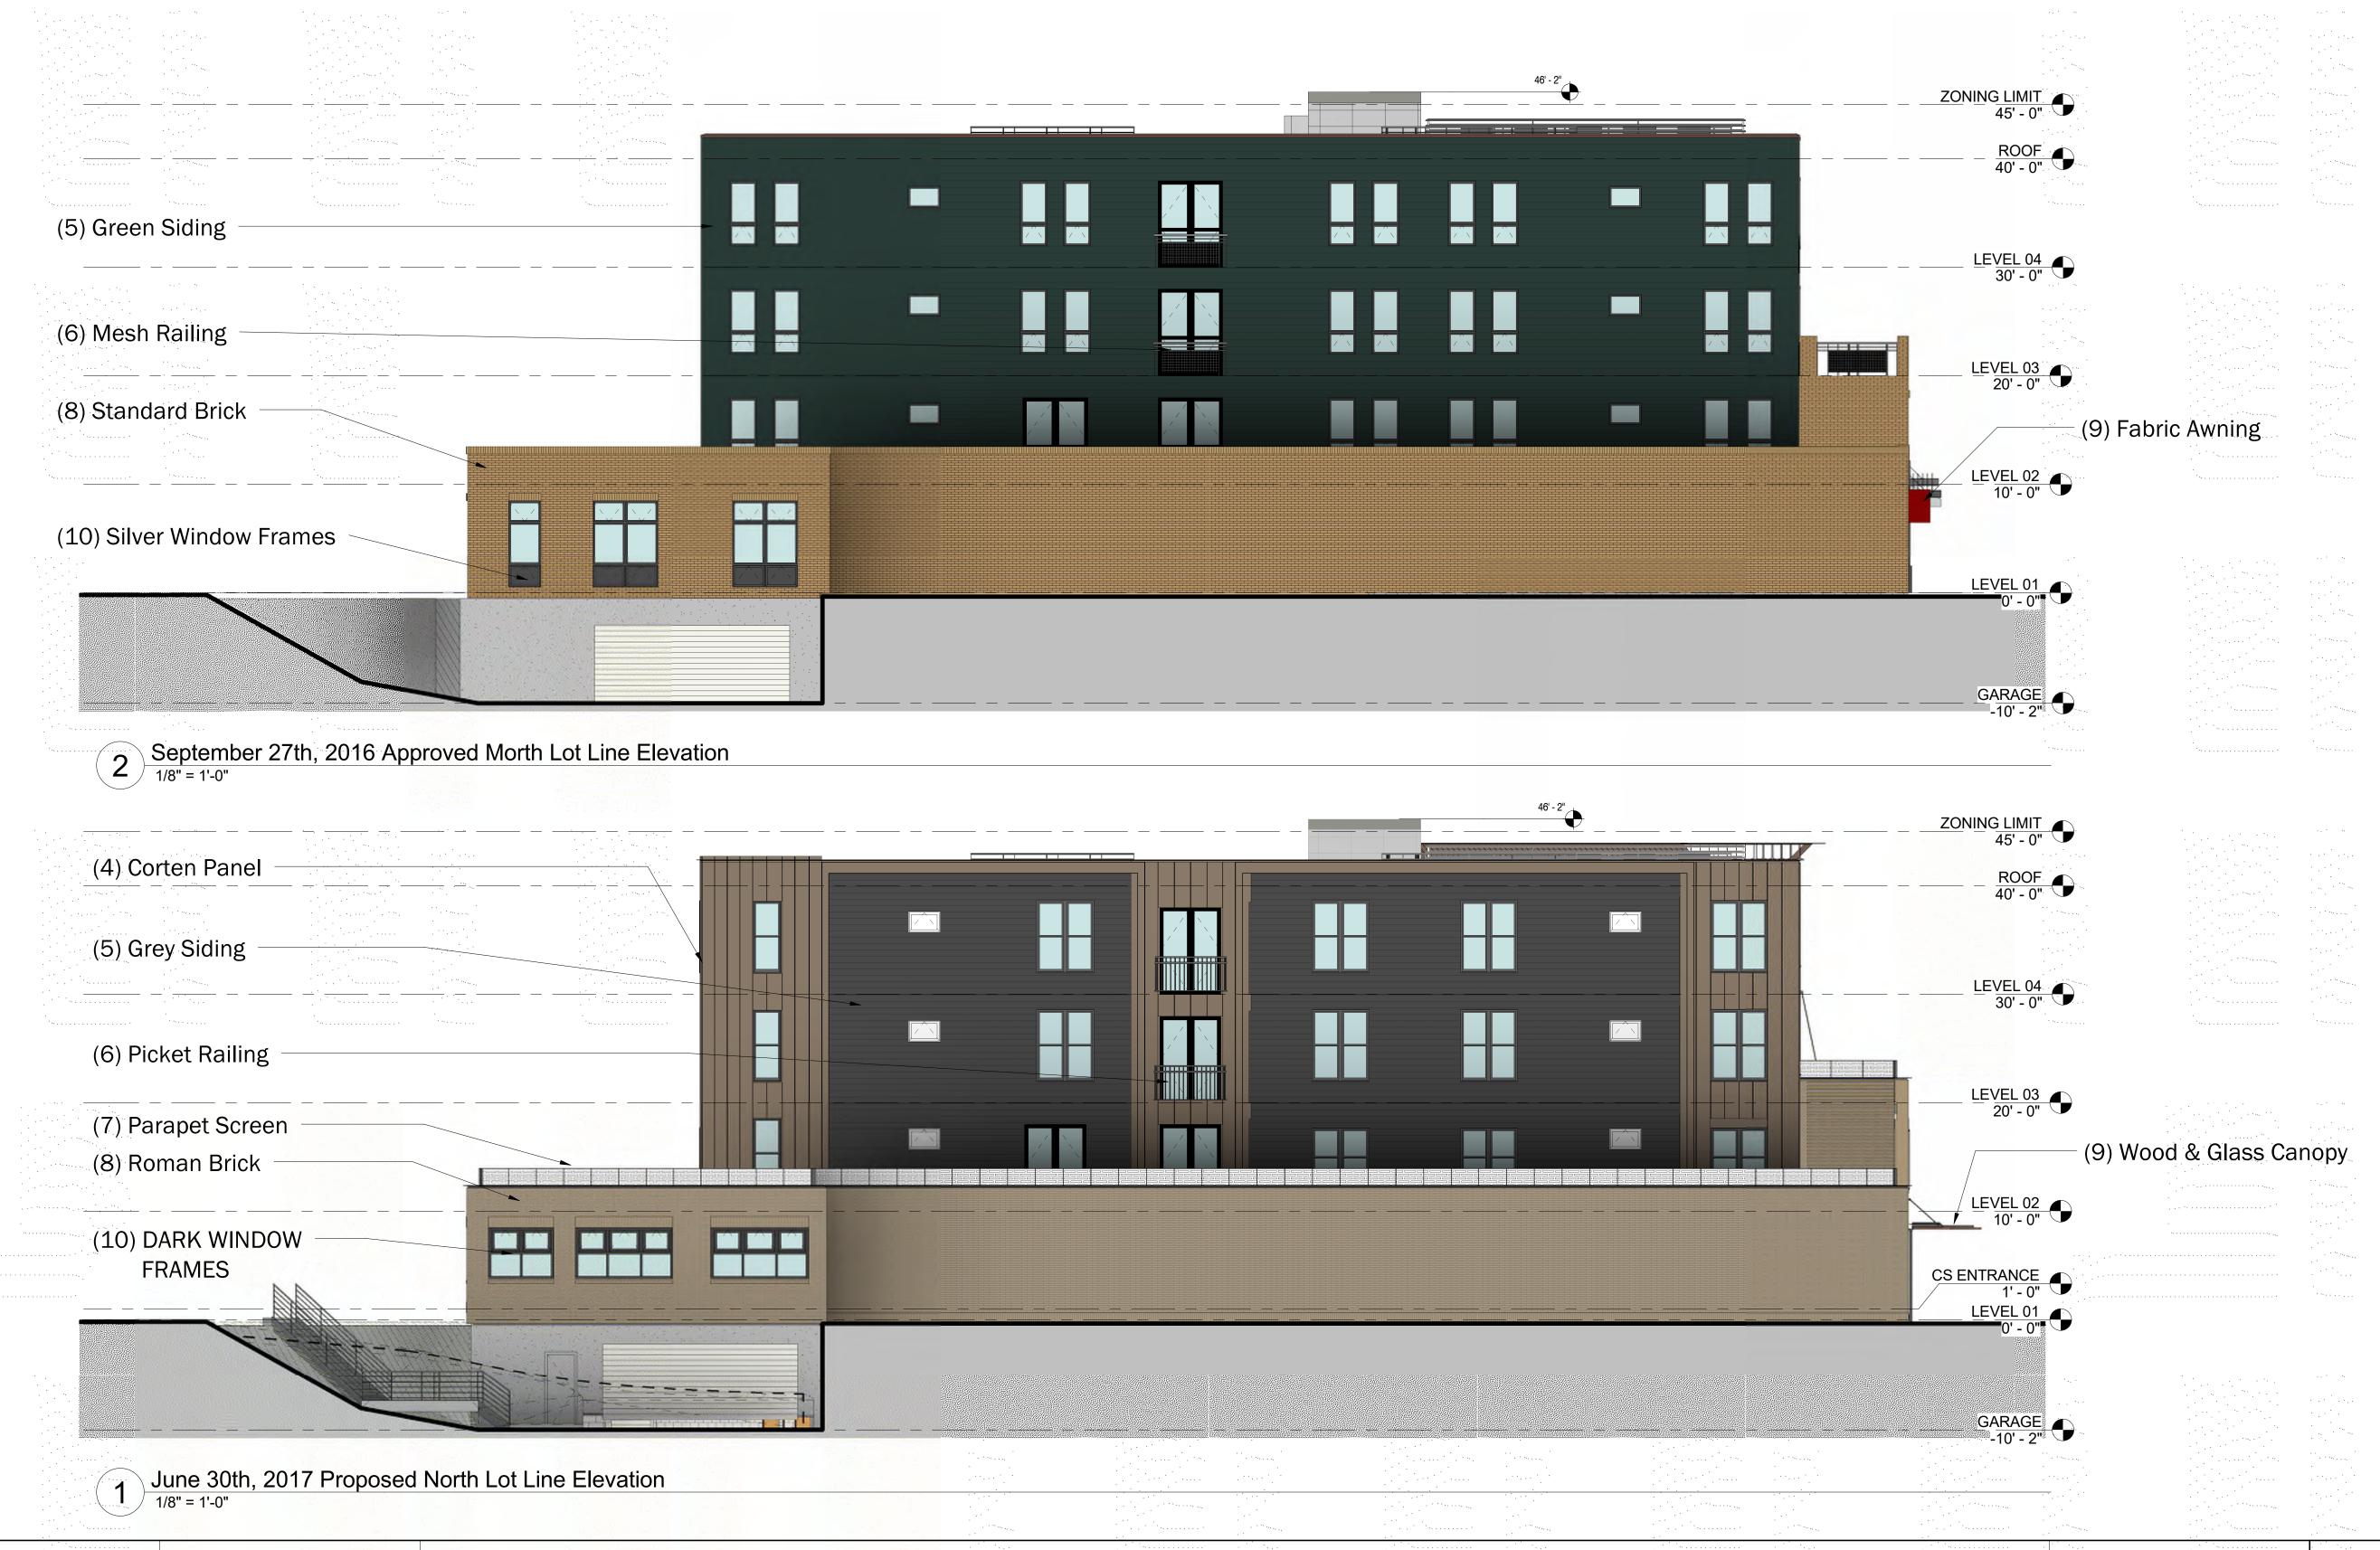

### 5. Grey Fiber Cement Siding

- a. We have selected a charcoal grey fiber cement panel for the building's siding. This change was made to harmonize the building pallet, and allow the building form of the lower brick levels to be highlighted against a darker background.
- b. The September 27<sup>th</sup>, 2016 presentation included a green fiber cement siding in its presentation.

### 6. Picket Railing

- a. We have selected a wrought iron picket railing for use at the balconies. This change was made to help tie the trim work of the windows and copings into a single visual layer in the façade.
- b. The September 27<sup>th</sup>, 2016 presentation included a metal mesh screen railing in its presentation.

### 7. Parapet Screen

- a. The parapet screen will be made of painted metal angles with a staggered-slot perforated metal panel, also painted black. The Parapet Screen enables our building to lower the parapet height of the street wall. The Parapet Screen also provides a clean continuous element that helps to visually trim the building's massing.
- b. The September 27<sup>th</sup>, 2016 presentation included a series of brick piers and infill metal panels in its presentation.

### 8. Roman Brick

- a. The team has selected a Roman Brick for the exterior brick walls of the project. This change was made to provide a more up-scale feel to the ground level of the building. The longer aspect ratio of the Roman Brick also helps to provide a more linear horizontal reading of the brick coursing.
- b. The September 27<sup>th</sup>, 2016 presentation included a standard yellow brick in its presentation.

# Design Update - North Lot-Line Elevation