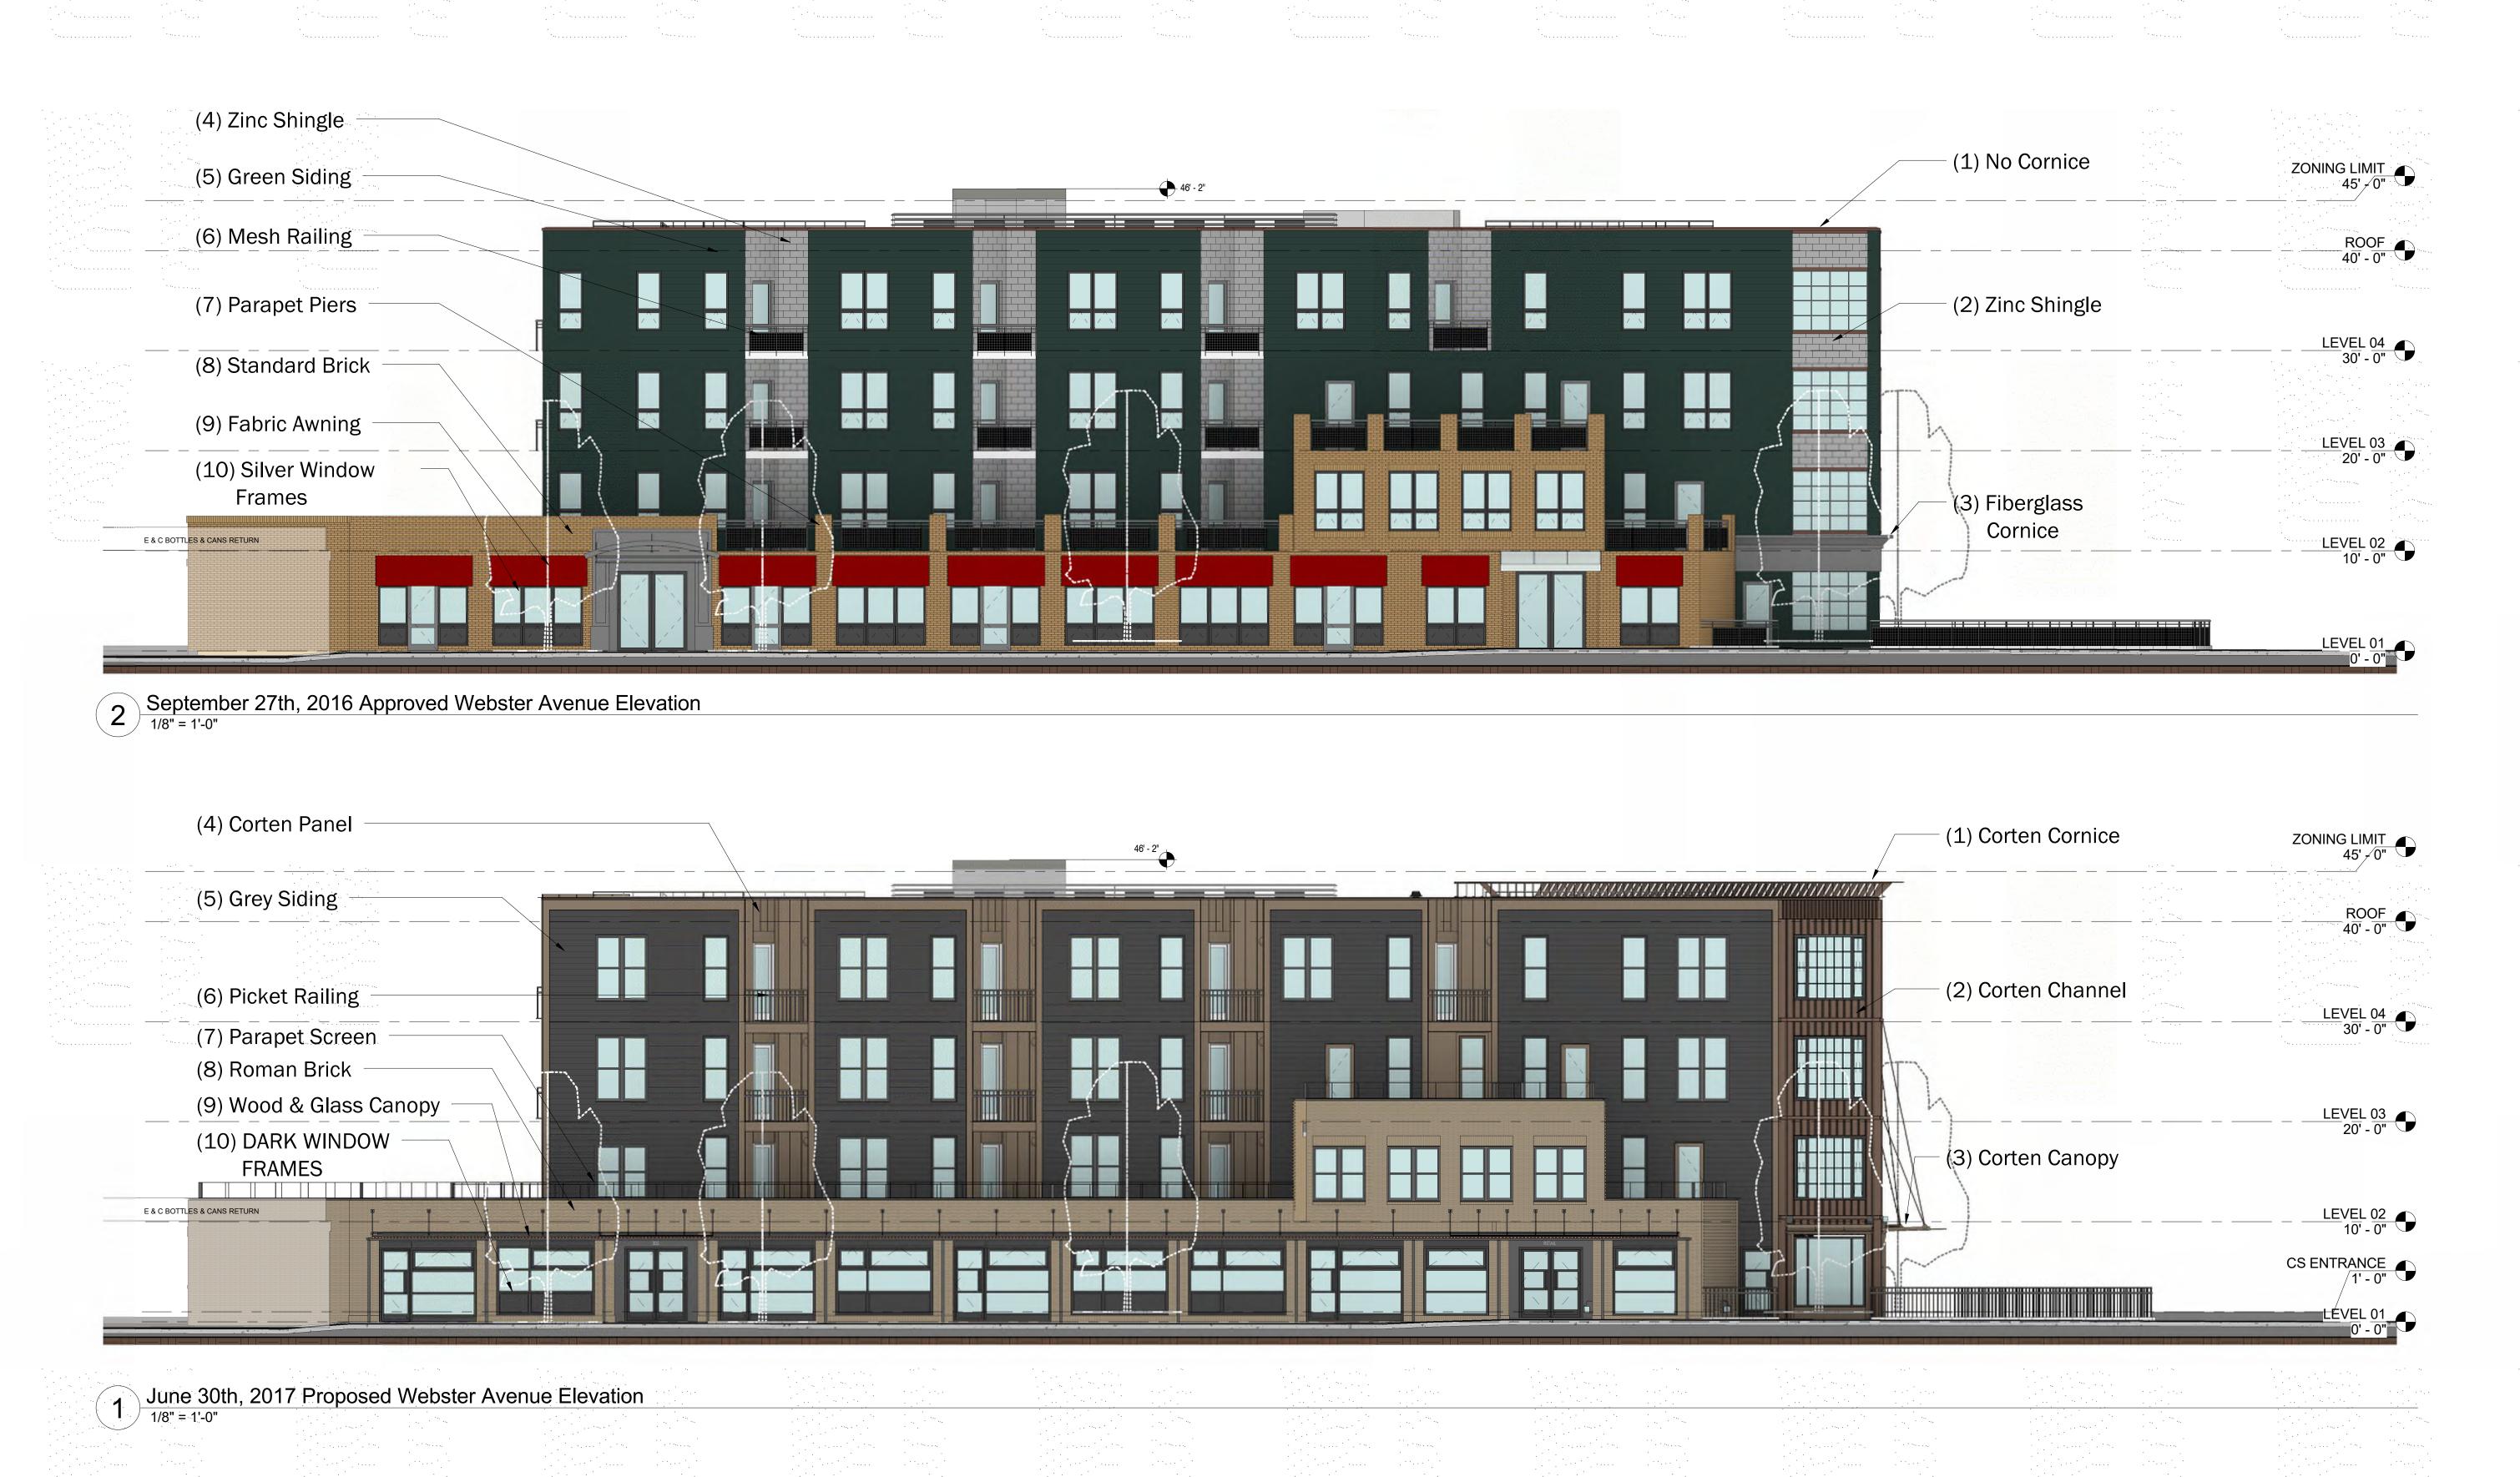

### 1. Corten Steel Cornice Added

- a. The Corten Steel Cornice is made of Corten steel plate and Corten steel channel sections. The design is intended to mark the prominent South Corner of the building with a distinctive architectural form, that is both visually light in its thinness, and eye catching in its silhouette.
- b. The September 27th, 2016 presentation did not include a cornice feature in its presentation.

### 2. Corten Steel Channel Façade

a. The Corten Steel Channel Façade is made of Architecturally Exposed Structural Steel MC8x9 channels, which are assembled into a rain-screen facade at the South Corner of the building. The channel façade is a play on the area's history of light industry and scrap yards, and uses the raw structural steel channels as an homage to the site's history.

AIA. NCARB. LEED AP

b. The September 27<sup>th</sup>, 2016 presentation included a generic zinc metal shingle in its presentation.

### 3. Corten Steel Retail Canopy

- a. The Corten Steel Retail Canopy is a continuation of the Corten design aesthetic featured in the metal channel façade and cornice. The steel plates in the canopy also continue the theme of mass and lightness explored in the Corten Steel Cornice (item #1)
- b. The September 27<sup>th</sup>, 2016 presentation included a generic fiberglass cornice in its presentation.

### 4. Corten Steel Wall Panel

- a. We have updated the cut-out balconies to show a Corten break-form wall panel at the balconies and building trim. This Corten panel is intended to continue the material theme explored at the South Corner of the building
- b. The September 27<sup>th</sup>, 2016 presentation included a generic zinc metal shingle in its presentation.

### 5. Grey Fiber Cement Siding

- a. We have selected a charcoal grey fiber cement panel for the building's siding. This change was made to harmonize the building pallet, and allow the building form of the lower brick levels to be highlighted against a darker background.
- b. The September 27<sup>th</sup>, 2016 presentation included a green fiber cement siding in its presentation.

### 6. Picket Railing

- a. We have selected a wrought iron picket railing for use at the balconies. This change was made to help tie the trim work of the windows and copings into a single visual layer in the façade.
- b. The September 27<sup>th</sup>, 2016 presentation included a metal mesh screen railing in its presentation.

### 7. Parapet Screen

- a. The parapet screen will be made of painted metal angles with a staggered-slot perforated metal panel, also painted black. The Parapet Screen enables our building to lower the parapet height of the street wall. The Parapet Screen also provides a clean continuous element that helps to visually trim the building's massing.
- b. The September 27<sup>th</sup>, 2016 presentation included a series of brick piers and infill metal panels in its presentation.

### 8. Roman Brick

- a. The team has selected a Roman Brick for the exterior brick walls of the project. This change was made to provide a more up-scale feel to the ground level of the building. The longer aspect ratio of the Roman Brick also helps to provide a more linear horizontal reading of the brick coursing.
- b. The September 27<sup>th</sup>, 2016 presentation included a standard yellow brick in its presentation.

### 9. Wood & Glass Canopy

a. The team has included an architectural glass, steel, and wood canopy along the length of the Webster Avenue storefront. The new canopy serves several purposes, first, is the weather sheltering that the canopy will provide for the

entrances along Webster Avenue, second, the canopy will create a shadow play of light along the ground level, and third, the continuous canopy will help to provide a scalar transition from the street level to the upper levels of the building.

b. The September 27<sup>th</sup>, 2016 presentation included a fabric awning in its presentation.

### 10. Dark Window Frames

- a. The dark window frames were selected to compliment the post-industrial aesthetic of the building. The divided light windows at the south corner, the storefront, and double hung windows all have dark exterior frames.
- b. The September 27<sup>th</sup>, 2016 presentation included sliver aluminum window frames in its presentation.

# Design Update - Webster Avenue Elevation