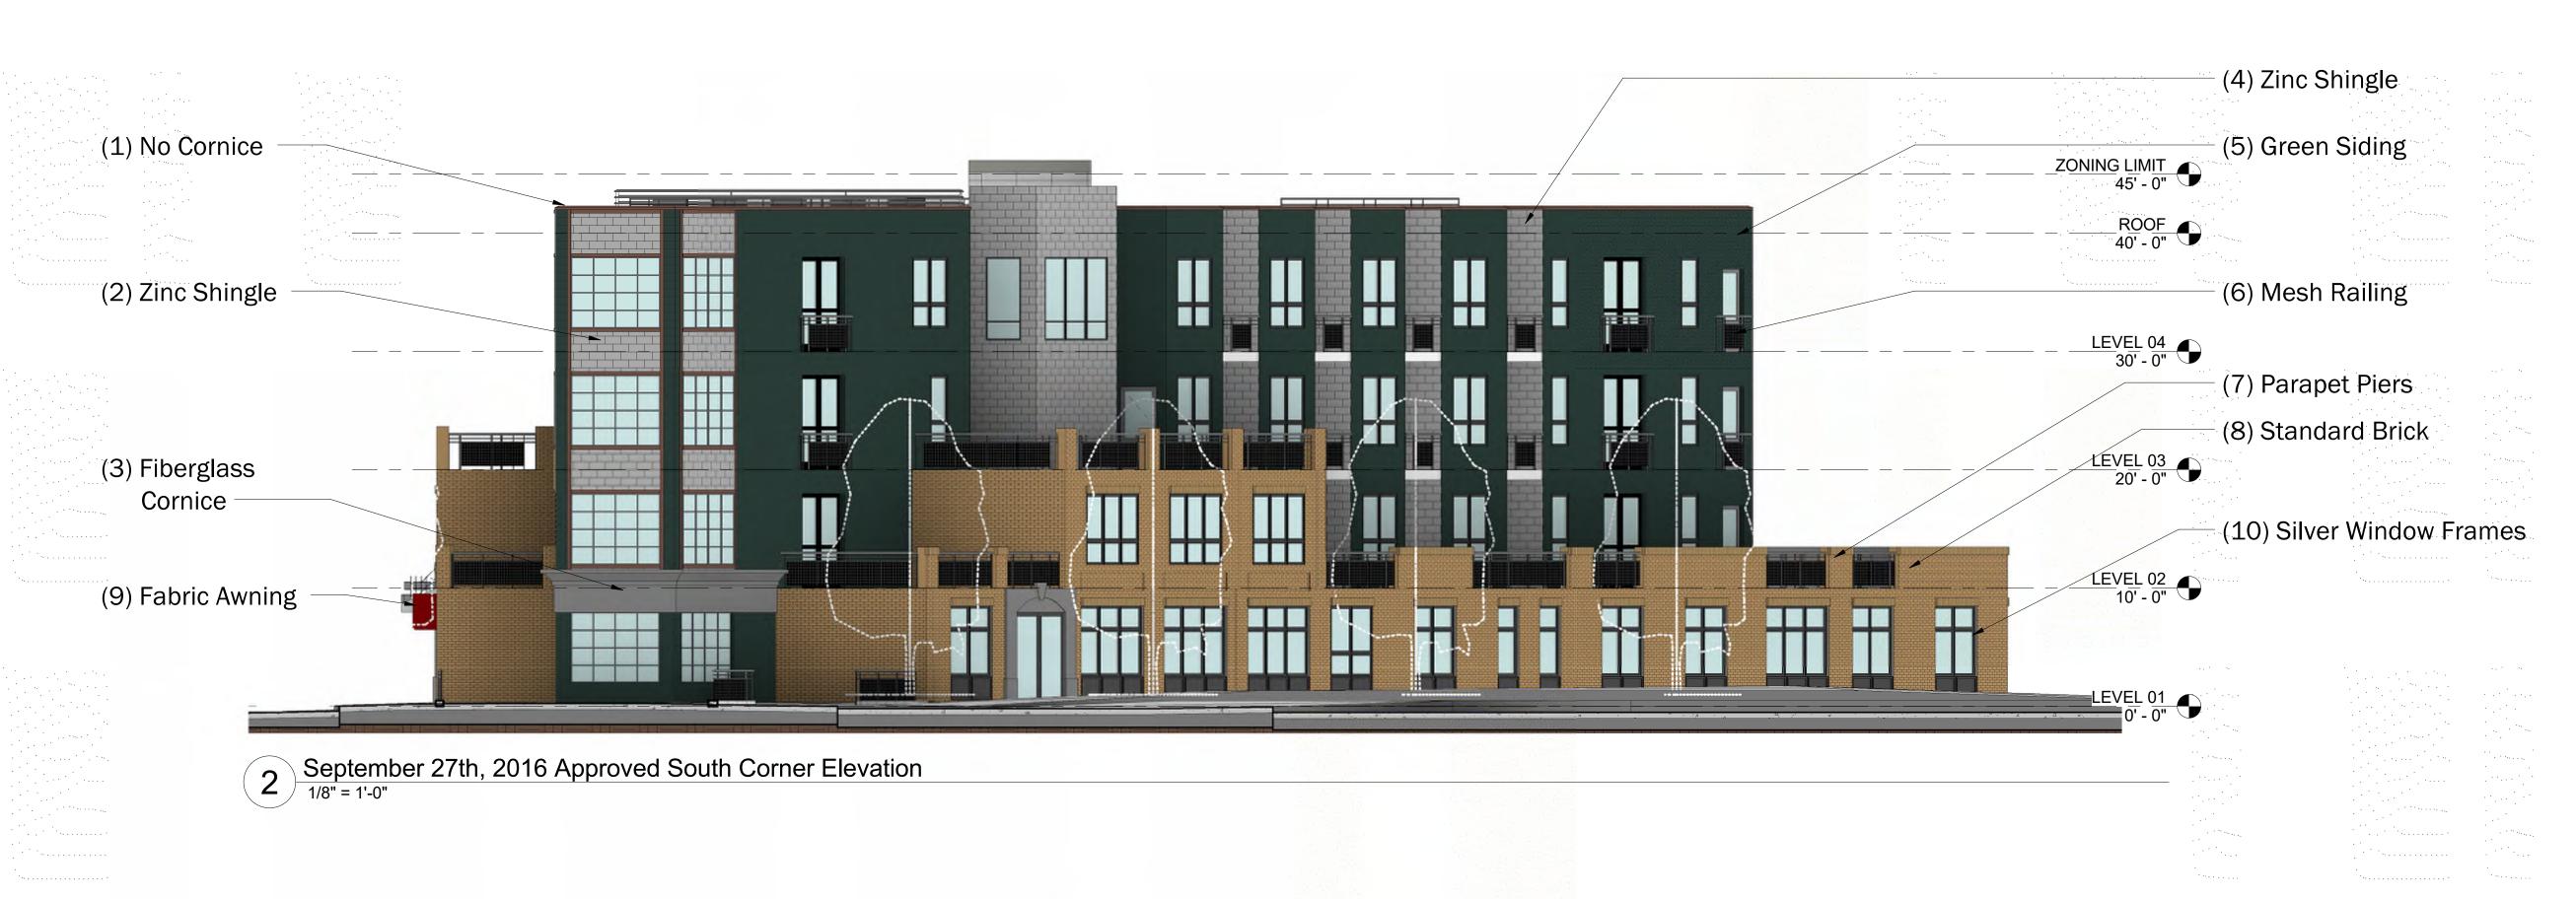

This letter is to certify that there has been no dimensional deviation from the dimensional building form approved under the September 27, 2016 Planning Board PB #316 Review - Appendix I: Approved Dimensional Chart. The project also continues to be in accordance with the Urban Design Objectives set forth in Sections 19.20 & 19.30 in the Planning Board's Decision.

# Design Update - South Corner Elevation