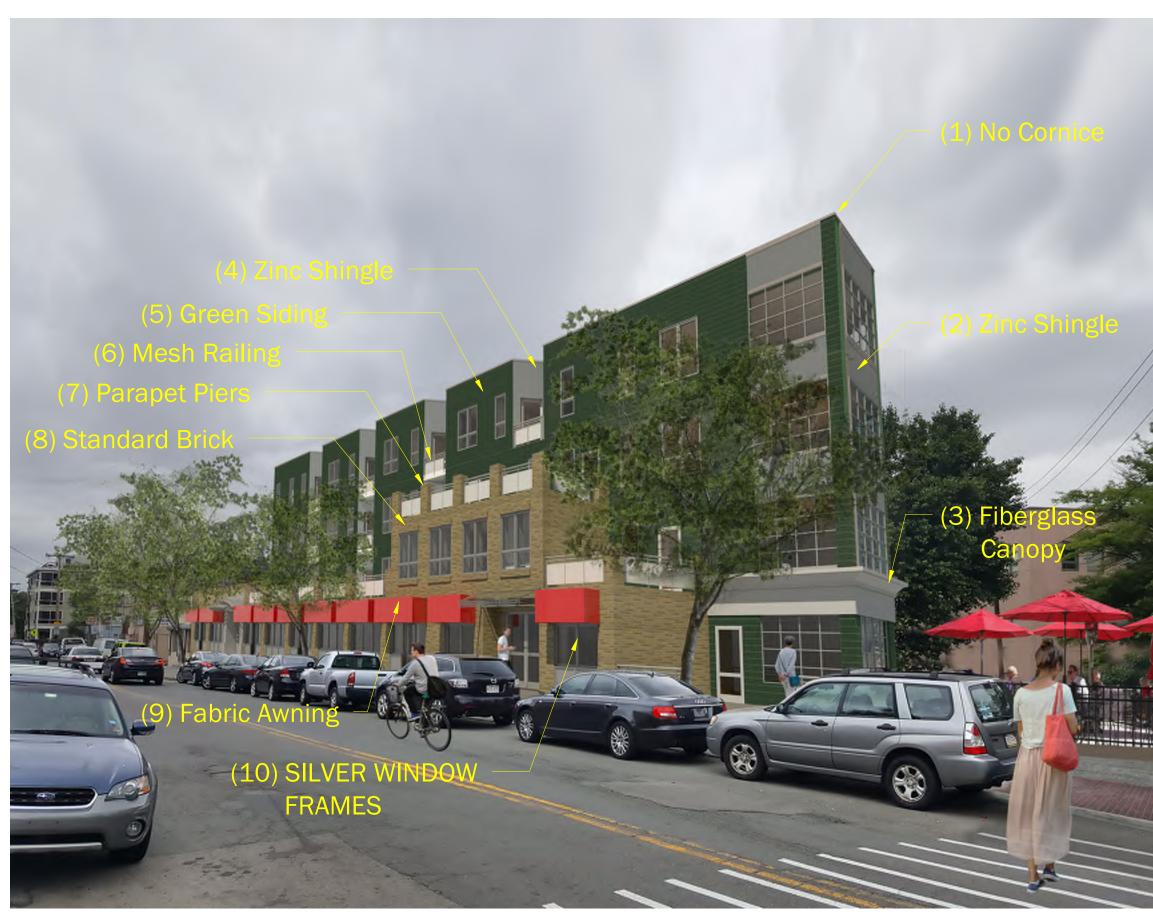

### 1. Corten Steel Cornice Added

- a. The Corten Steel Cornice is made of Corten steel plate and Corten steel channel sections. The design is intended to mark the prominent South Corner of the building with a distinctive architectural form, that is both visually light in its thinness, and eye catching in its silhouette.
- b. The September 27th, 2016 presentation did not include a cornice feature in its presentation.

### 2. Corten Steel Channel Façade

a. The Corten Steel Channel Façade is made of Architecturally Exposed Structural Steel MC8x9 channels, which are assembled into a rain-screen facade at the South Corner of the building. The channel façade is a play on the area's history of light industry and scrap yards, and uses the raw structural steel channels as an homage to the site's history.

AIA. NCARB. LEED AP

b. The September 27<sup>th</sup>, 2016 presentation included a generic zinc metal shingle in its presentation.

### 3. Corten Steel Retail Canopy

- a. The Corten Steel Retail Canopy is a continuation of the Corten design aesthetic featured in the metal channel façade and cornice. The steel plates in the canopy also continue the theme of mass and lightness explored in the Corten Steel Cornice (item #1)
- b. The September 27<sup>th</sup>, 2016 presentation included a generic fiberglass cornice in its presentation.

### 4. Corten Steel Wall Panel

- a. We have updated the cut-out balconies to show a Corten break-form wall panel at the balconies and building trim. This Corten panel is intended to continue the material theme explored at the South Corner of the building
- b. The September 27<sup>th</sup>, 2016 presentation included a generic zinc metal shingle in its presentation.

### 5. Grey Fiber Cement Siding

- a. We have selected a charcoal grey fiber cement panel for the building's siding. This change was made to harmonize the building pallet, and allow the building form of the lower brick levels to be highlighted against a darker background.
- b. The September 27<sup>th</sup>, 2016 presentation included a green fiber cement siding in its presentation.

### 6. Picket Railing

- a. We have selected a wrought iron picket railing for use at the balconies. This change was made to help tie the trim work of the windows and copings into a single visual layer in the façade.
- b. The September 27<sup>th</sup>, 2016 presentation included a metal mesh screen railing in its presentation.

### 7. Parapet Screen

- a. The parapet screen will be made of painted metal angles with a staggered-slot perforated metal panel, also painted black. The Parapet Screen enables our building to lower the parapet height of the street wall. The Parapet Screen also provides a clean continuous element that helps to visually trim the building's massing.
- b. The September 27<sup>th</sup>, 2016 presentation included a series of brick piers and infill metal panels in its presentation.

### 8. Roman Brick

- a. The team has selected a Roman Brick for the exterior brick walls of the project. This change was made to provide a more up-scale feel to the ground level of the building. The longer aspect ratio of the Roman Brick also helps to provide a more linear horizontal reading of the brick coursing.
- b. The September 27<sup>th</sup>, 2016 presentation included a standard yellow brick in its presentation.

### 9. Wood & Glass Canopy

a. The team has included an architectural glass, steel, and wood canopy along the length of the Webster Avenue storefront. The new canopy serves several purposes, first, is the weather sheltering that the canopy will provide for the

entrances along Webster Avenue, second, the canopy will create a shadow play of light along the ground level, and third, the continuous canopy will help to provide a scalar transition from the street level to the upper levels of the building.

b. The September 27<sup>th</sup>, 2016 presentation included a fabric awning in its presentation.

### 10. Dark Window Frames

- a. The dark window frames were selected to compliment the post-industrial aesthetic of the building. The divided light windows at the south corner, the storefront, and double hung windows all have dark exterior frames.
- b. The September 27<sup>th</sup>, 2016 presentation included sliver aluminum window frames in its presentation.