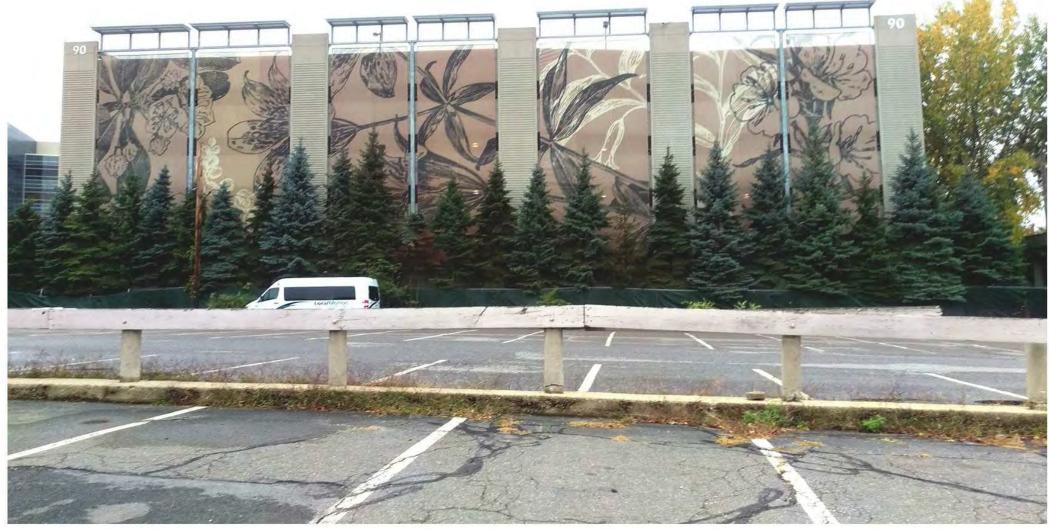

/13/2017 4:43:25 PM

3/21/2017 1:37:25 PM

EXISTING INN ON PROPERTY - TO BE DEMOLISHED

VOX ON TWO - EAST OF PROPERTY

PANORAMIC VIEW OF SITE - LOOKING SOUTH

EXISTING PARKING GARAGE - BEHIND THE PROPOSED DEVELOPMENT