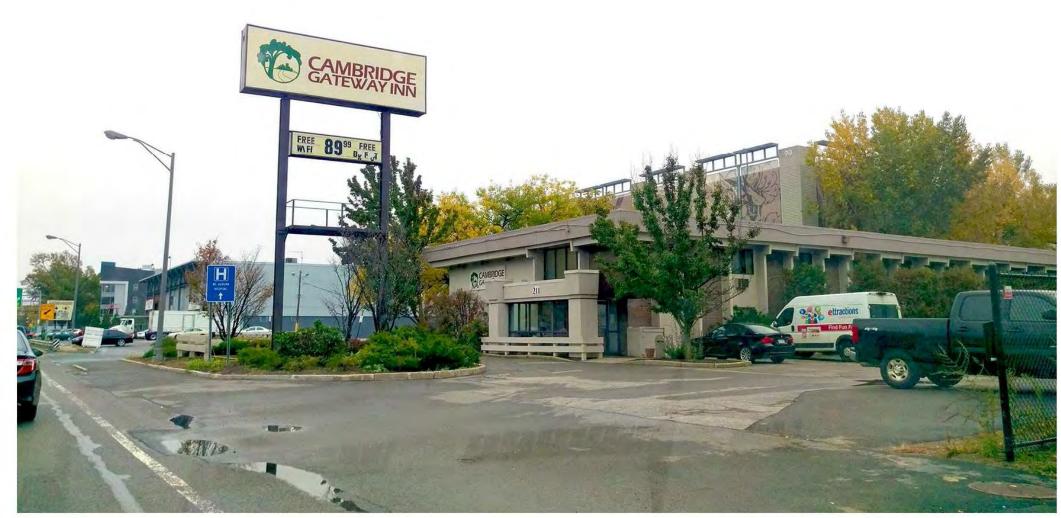

/13/2017 4:43:25 PM

3/21/2017 1:37:25 PM

EXISTING INN ON PROPERTY - TO BE DEMOLISHED

VOX ON TWO - EAST OF PROPERTY

PANORAMIC VIEW OF SITE - LOOKING SOUTH

EXISTING PARKING GARAGE - BEHIND THE PROPOSED DEVELOPMENT