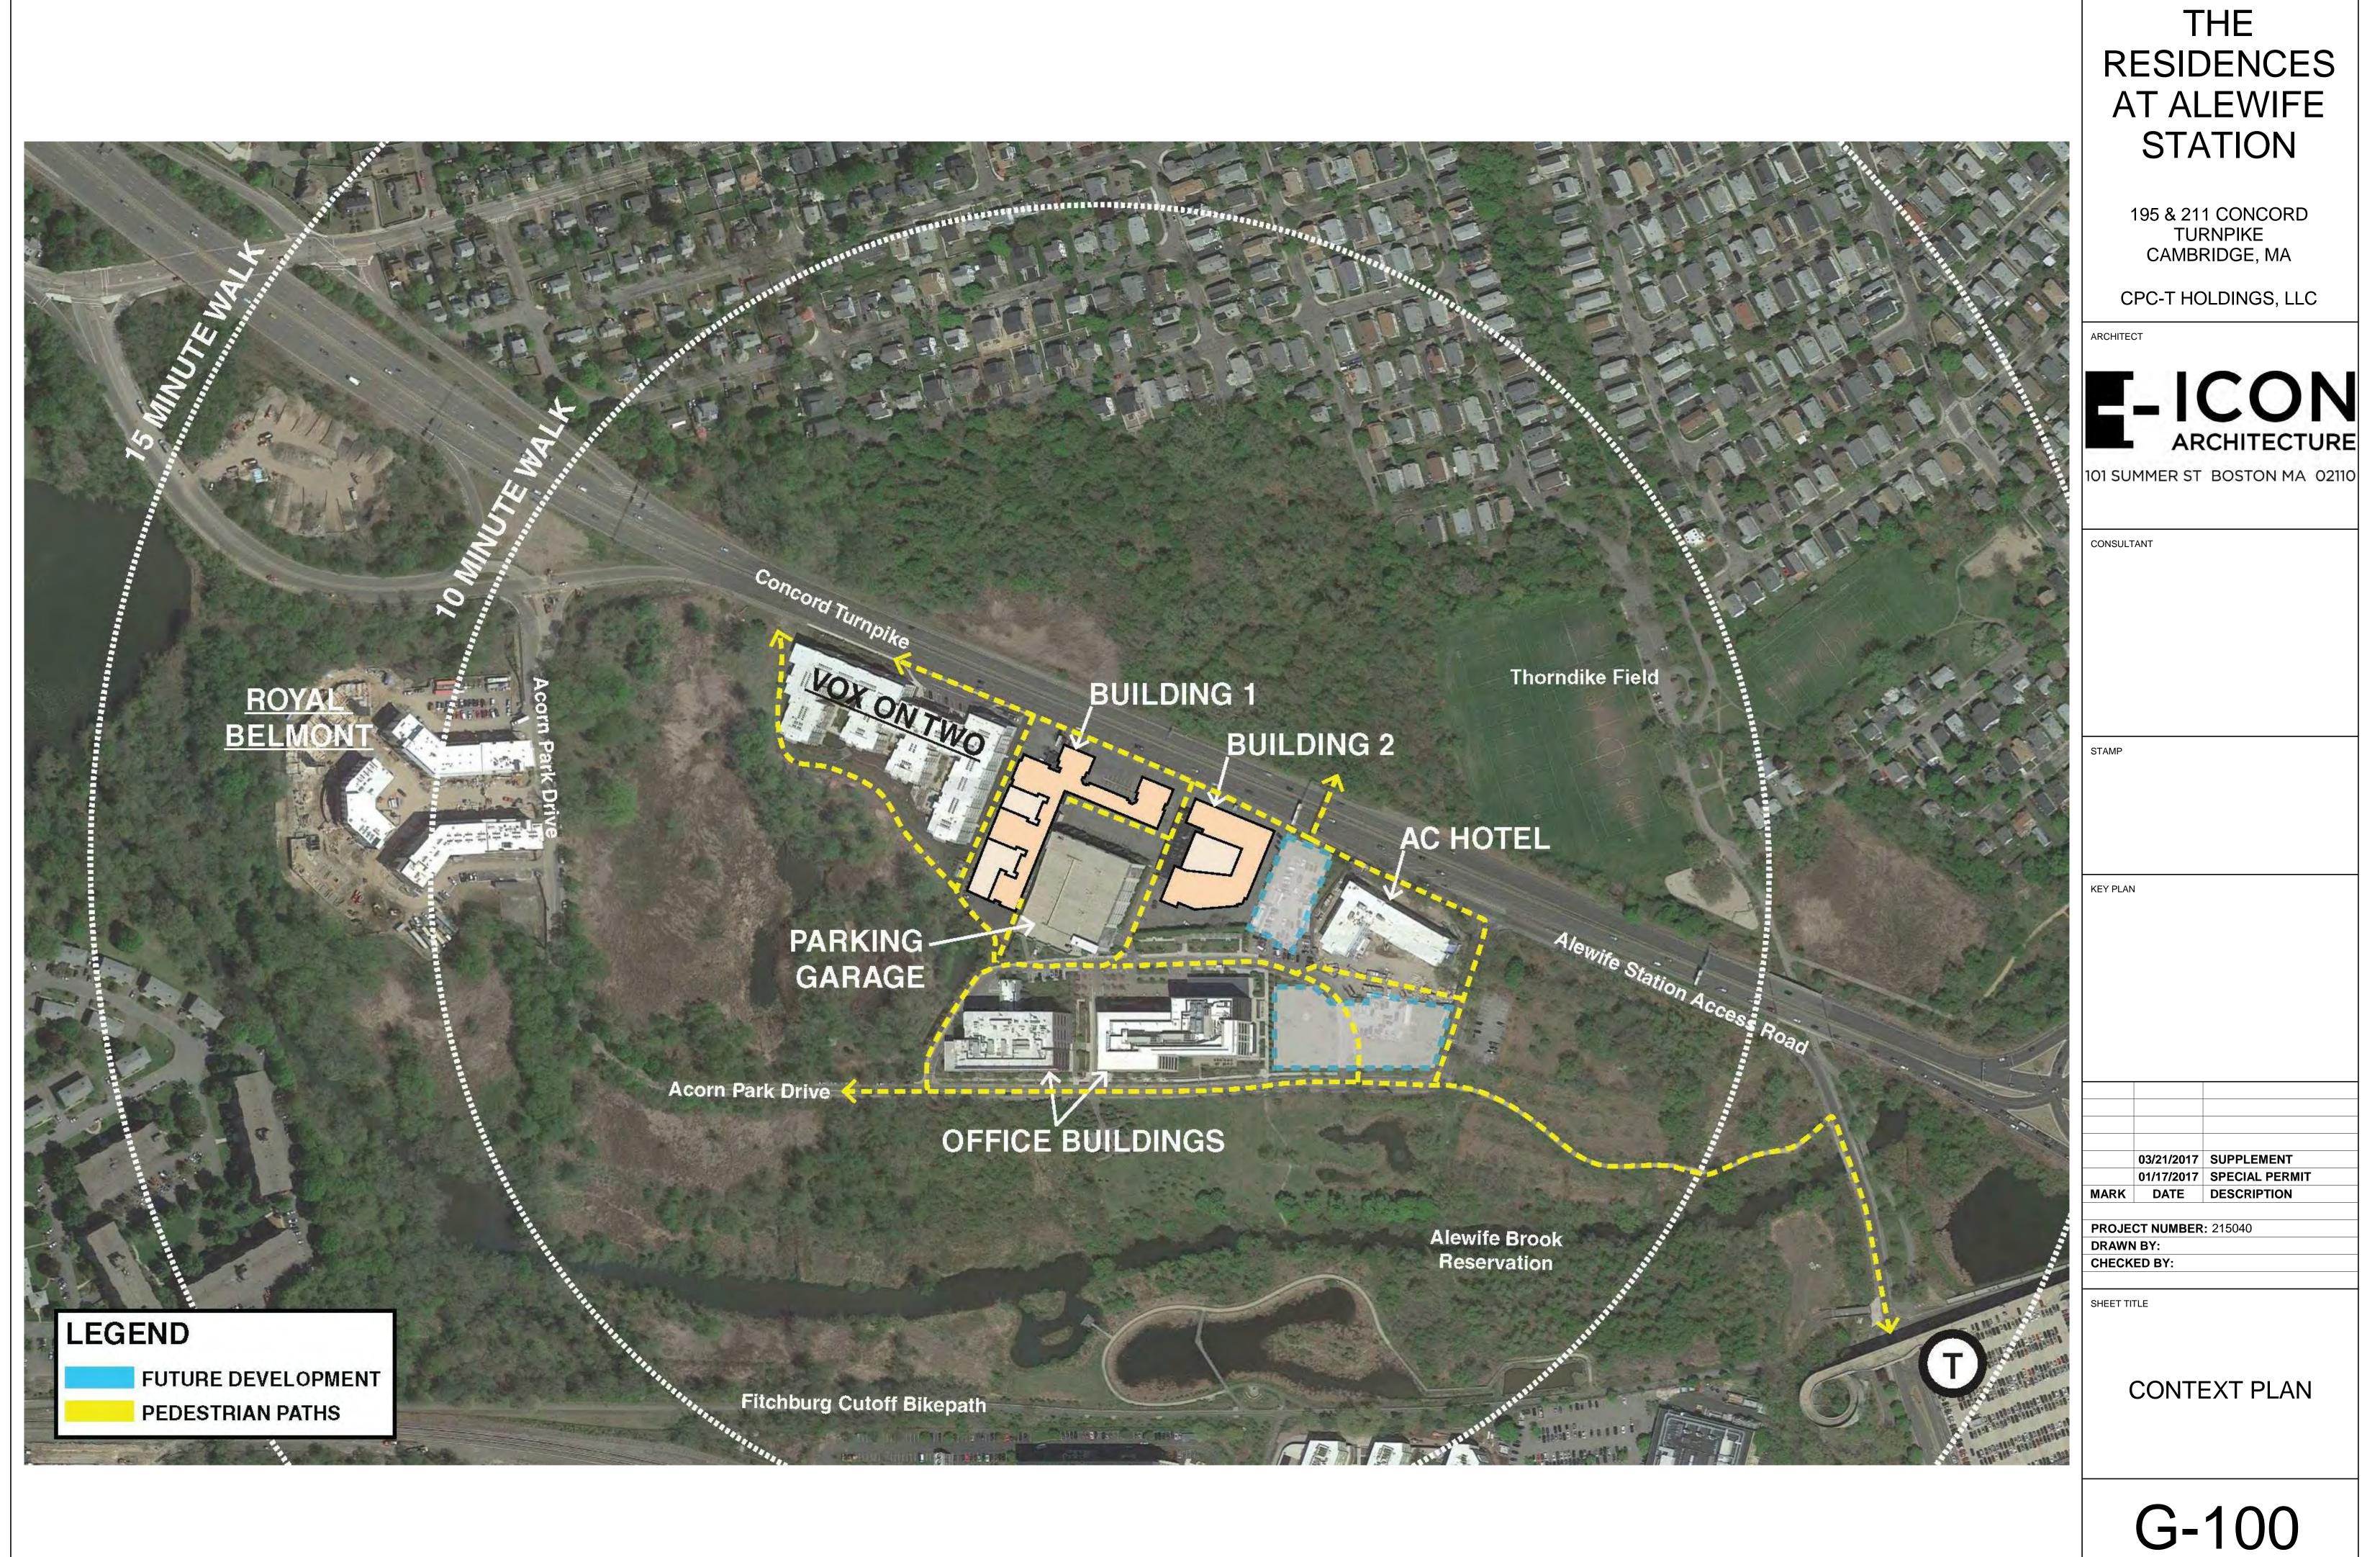

# THE RESIDENCES AT ALEWIFE STATION

195 & 211 CONCORD TURNPIKE CAMBRIDGE, MA

### CPC-T HOLDINGS, LLC

ARCHITECT

101 SUMMER ST BOSTON MA 02110

#### CONSULTANT

STAMP

KEY PLAN

03/21/2017 SUPPLEMENT 01/17/2017 SPECIAL PERMIT MARK DATE DESCRIPTION

PROJECT NUMBER: 215040 DRAWN BY: CHECKED BY:

SHEET TITLE