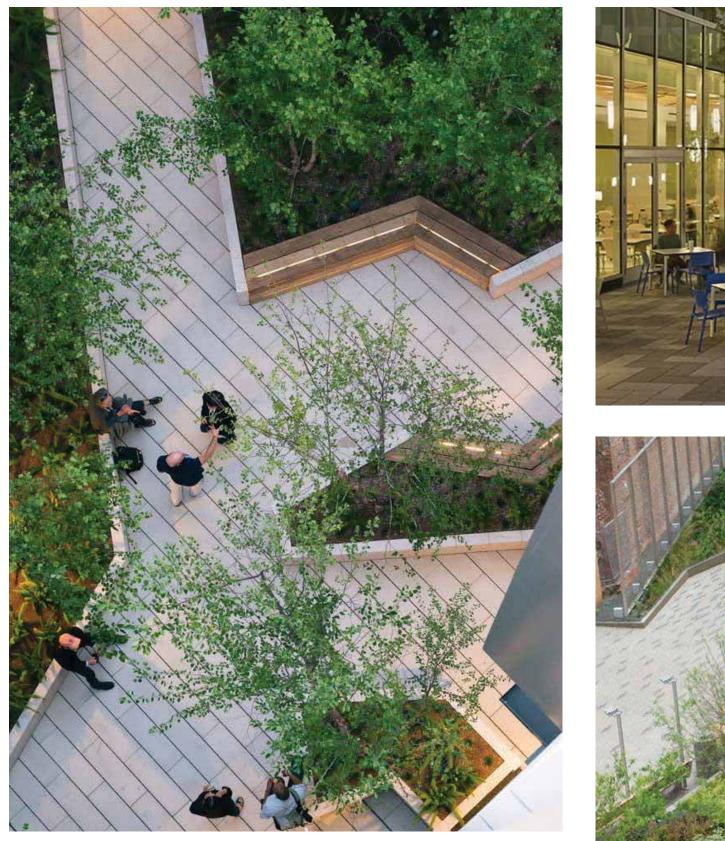

#### 8.3 PROPOSED SITE

- 8.3.1 Proposed Site Context and Land Use Plan
- 8.3.2 Utility Site Plan
- 8.3.3 Landscape Plan
- 8.3.4 Landscape Precedents I
- Landscape Precedents 2 8.3.5
- Planting Plan 8.3.6
- Pedestrian and Bicycle Network Plan 8.3.7
- Proposed Long Term Bike Storage 8.3.8
- 8.3.9 Proposed Ground Floor Bike Room
- 8.3.10 Potential Site Flooding with Sea Level Rise
- 8.3.11 Potential Flood Control Measures