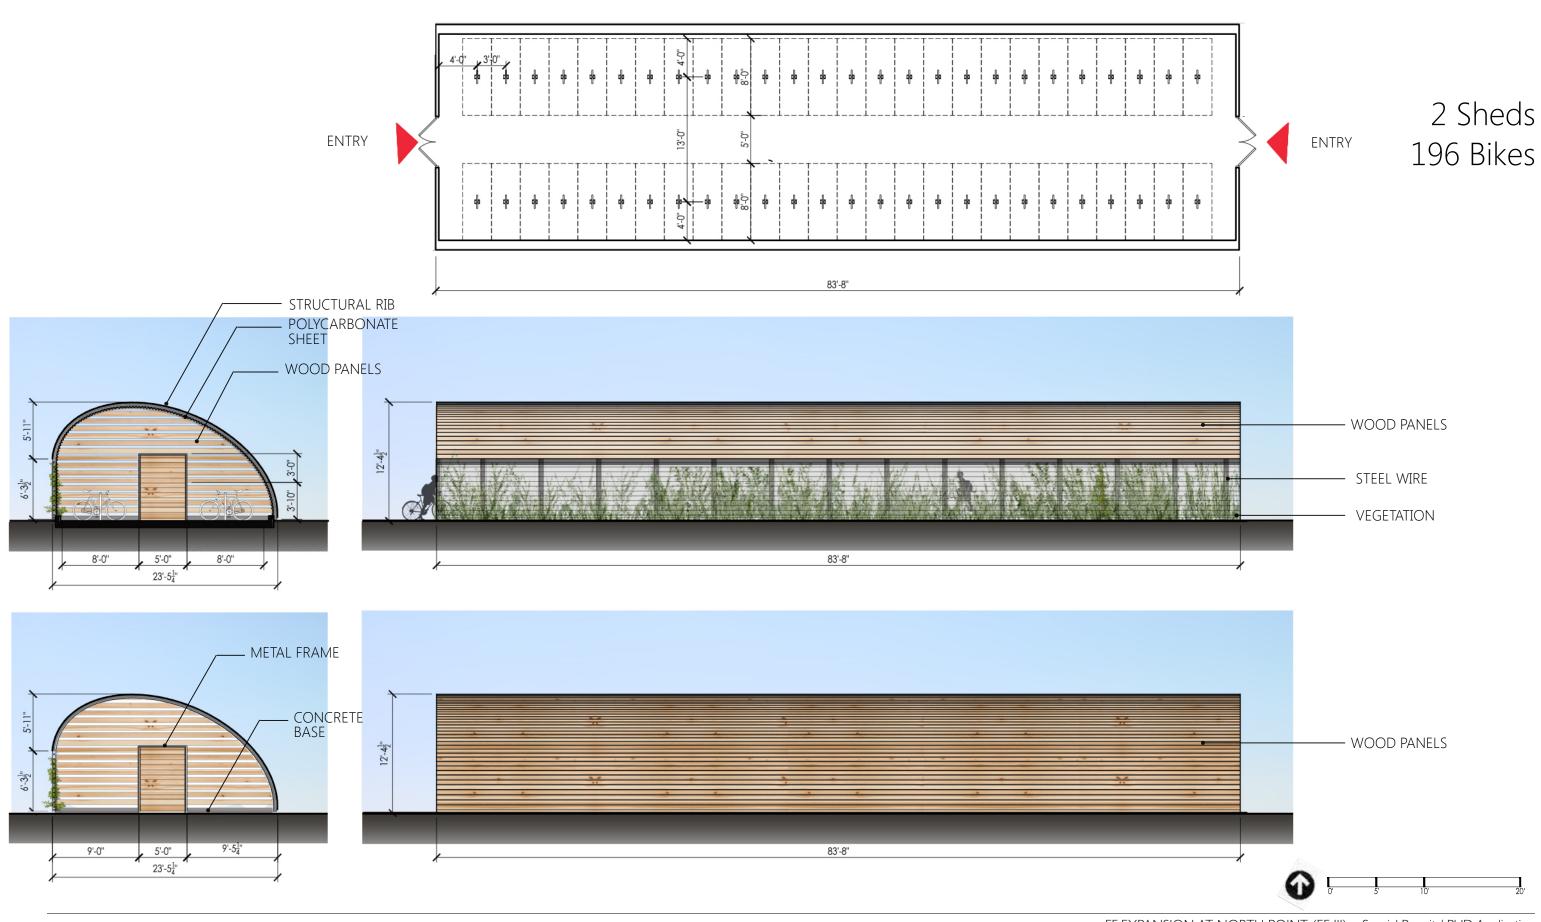

# 68 Bikes

EF EXPANSION AT NORTH POINT (EF III) – Special Permit / PUD Application 15 May 2017