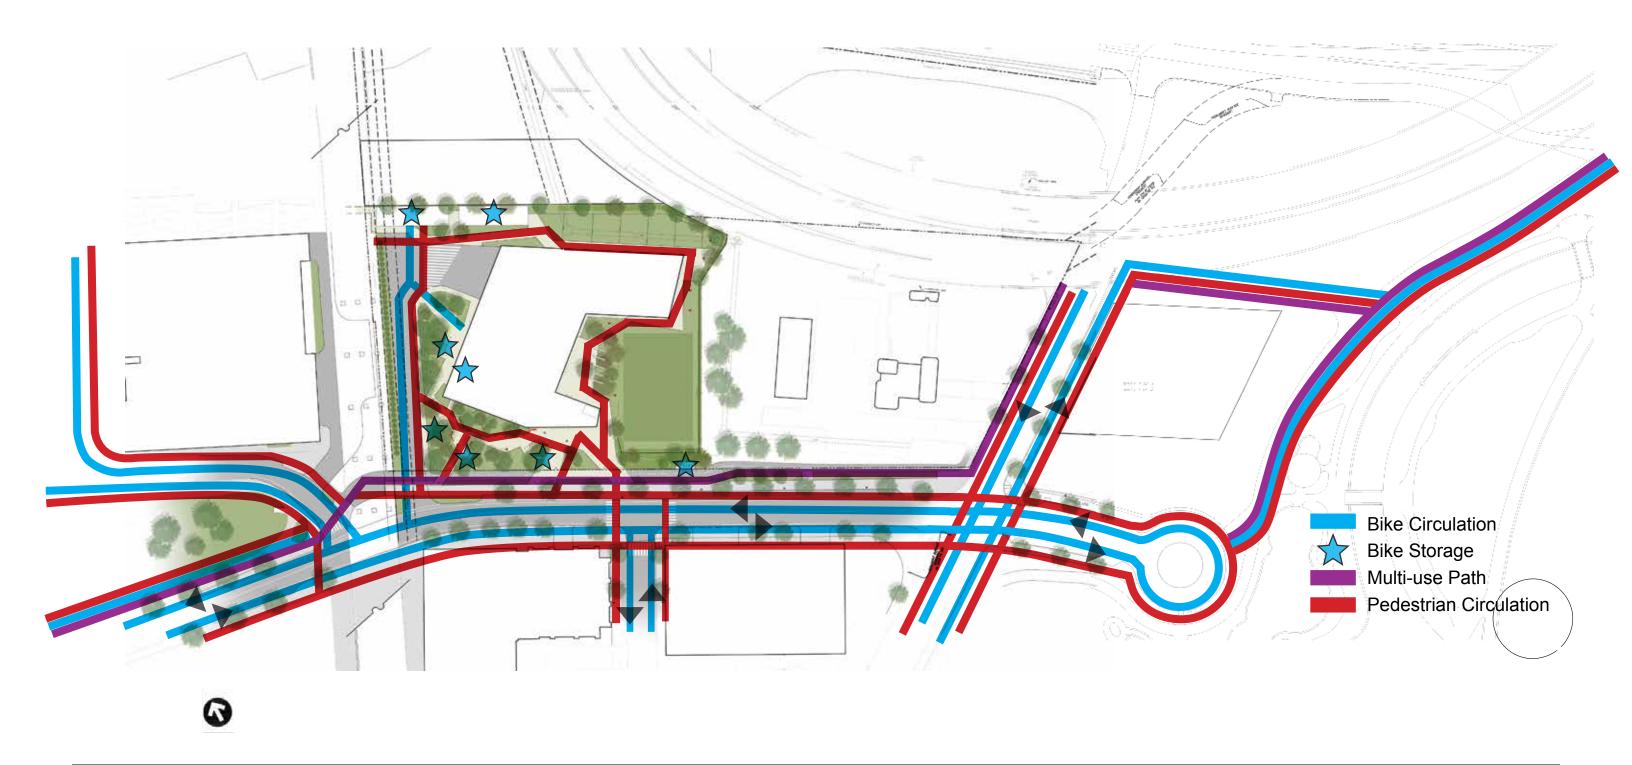

#### 8.3 PROPOSED SITE

- 8.3.1 Proposed Site Context and Land Use Plan
- 8.3.2 Utility Site Plan
- 8.3.3 Landscape Plan
- 8.3.4 Landscape Precedents I
- Landscape Precedents 2 8.3.5
- Planting Plan 8.3.6
- Pedestrian and Bicycle Network Plan 8.3.7
- Proposed Long Term Bike Storage 8.3.8
- 8.3.9 Proposed Ground Floor Bike Room
- 8.3.10 Potential Site Flooding with Sea Level Rise
- 8.3.11 Potential Flood Control Measures