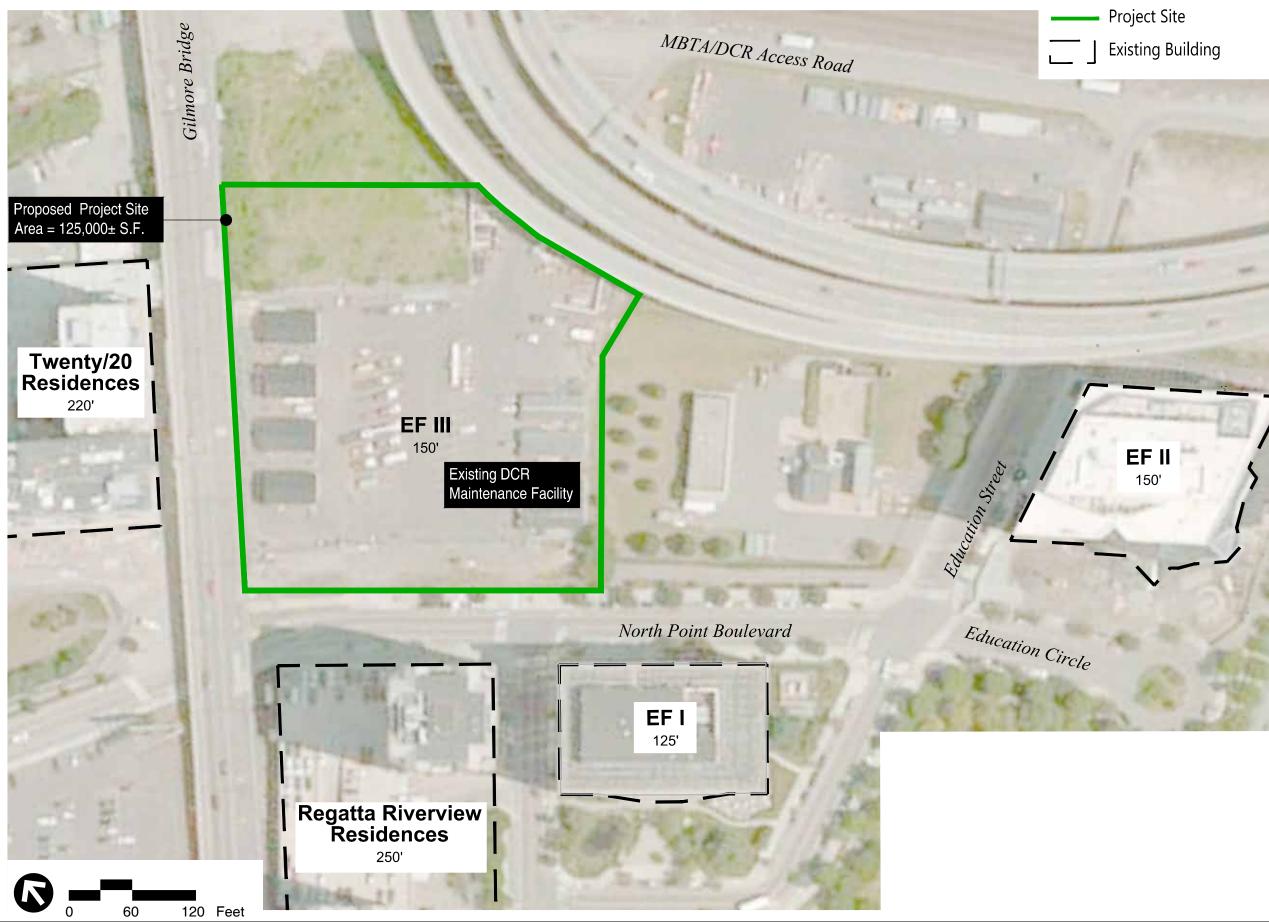

#### 8.3 PROPOSED SITE

- 8.3.1 Proposed Site Context and Land Use Plan
- 8.3.2 Utility Site Plan
- 8.3.3 Landscape Plan
- 8.3.4 Landscape Precedents I
- Landscape Precedents 2 8.3.5
- Planting Plan 8.3.6
- Pedestrian and Bicycle Network Plan 8.3.7
- Proposed Long Term Bike Storage 8.3.8
- 8.3.9 Proposed Ground Floor Bike Room
- 8.3.10 Potential Site Flooding with Sea Level Rise
- 8.3.11 Potential Flood Control Measures

View of the Project to the East looking towards I-93

- \_\_\_\_ PROPOSED MULTI-USE PATH
- EXISTING MULTI-USE PATH
- \_\_\_\_ J EXISTING BUILDING

8.3.1 Proposed Site Context and Land Use Plan

EF EXPANSION AT NORTH POINT (EF III) – Special Permit / PUD Application 15 May 2017