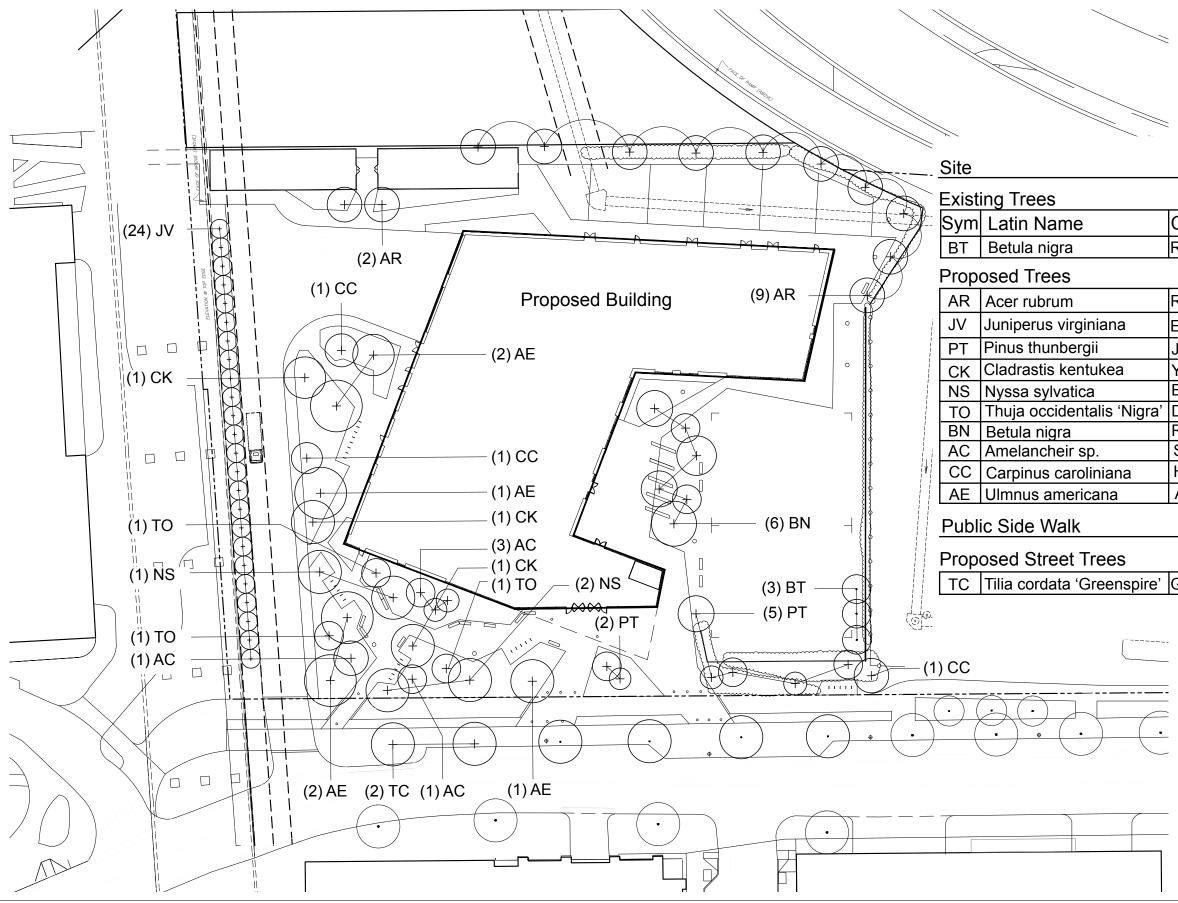

View of the Project to the East looking towards I-93

- \_\_\_\_ PROPOSED MULTI-USE PATH
- EXISTING MULTI-USE PATH
- \_\_\_\_ J EXISTING BUILDING

8.3.1 Proposed Site Context and Land Use Plan

EF EXPANSION AT NORTH POINT (EF III) – Special Permit / PUD Application 15 May 2017

| Common Name | Qty | Size |
|-------------|-----|------|
| River birch | 3   |      |

|        | Red Maple                | 11 | 2.5-3" cal |
|--------|--------------------------|----|------------|
| a      | Eastern Red Cedar        | 24 | 7-8' ht    |
|        | Japanese Black Pine      | 7  | 7-8' ht    |
| à      | Yellowwood               | 3  | 2.5-3" cal |
|        | Black Gum                | 4  | 2.5-3" cal |
| Nigra' | Dark American Arborvitae | 3  | 7-8' ht    |
|        | River Birch              | 6  | 2.5-3" cal |
|        | Serviceberry             | 5  | 7-8' ht    |
| a      | Hornbeam                 | 3  | 2.5-3" cal |
|        | American Elm             | 6  | 3-3.5" cal |

| nspire' | Greenspire Littleleaf Linden | 2 | 3-3.5" cal |
|---------|------------------------------|---|------------|

16

EF EXPANSION AT NORTH POINT (EF III) – Special Permit / PUD Application 15 May 2017