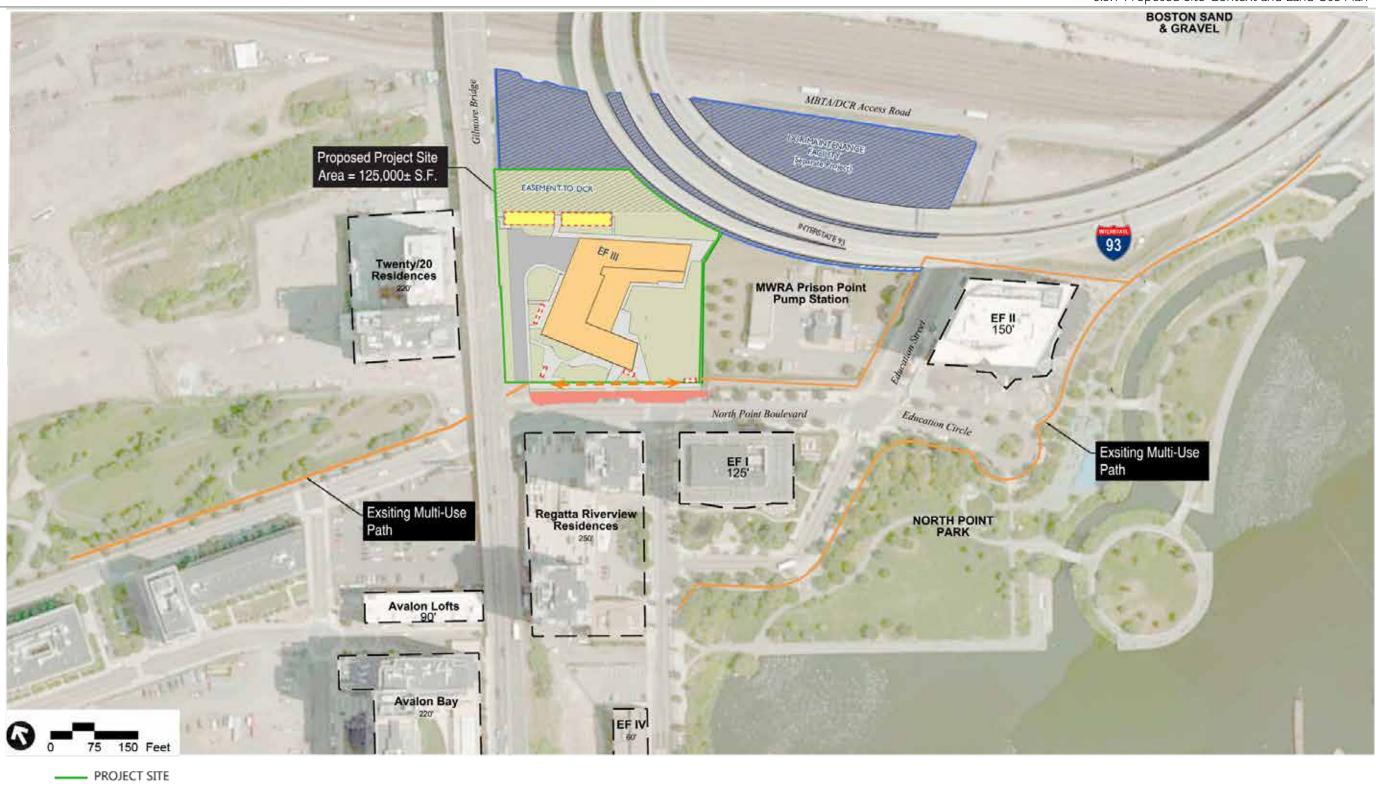

EF EXPANSION AT NORTH POINT (EF III) – Special Permit / PUD Application 15 May 2017

- PROJECT SITE
- \_\_\_\_ PROPOSED MULTI-USE PATH
- EXISTING MULTI-USE PATH
- \_\_\_\_\_ EXISTING BUILDING

View of the Project Site looking North towards the Twenty/20 Residences

View of the Project to the East looking towards I-93

- \_\_\_\_ PROPOSED MULTI-USE PATH
- EXISTING MULTI-USE PATH
- \_\_\_\_ J EXISTING BUILDING

8.3.1 Proposed Site Context and Land Use Plan

EF EXPANSION AT NORTH POINT (EF III) – Special Permit / PUD Application 15 May 2017