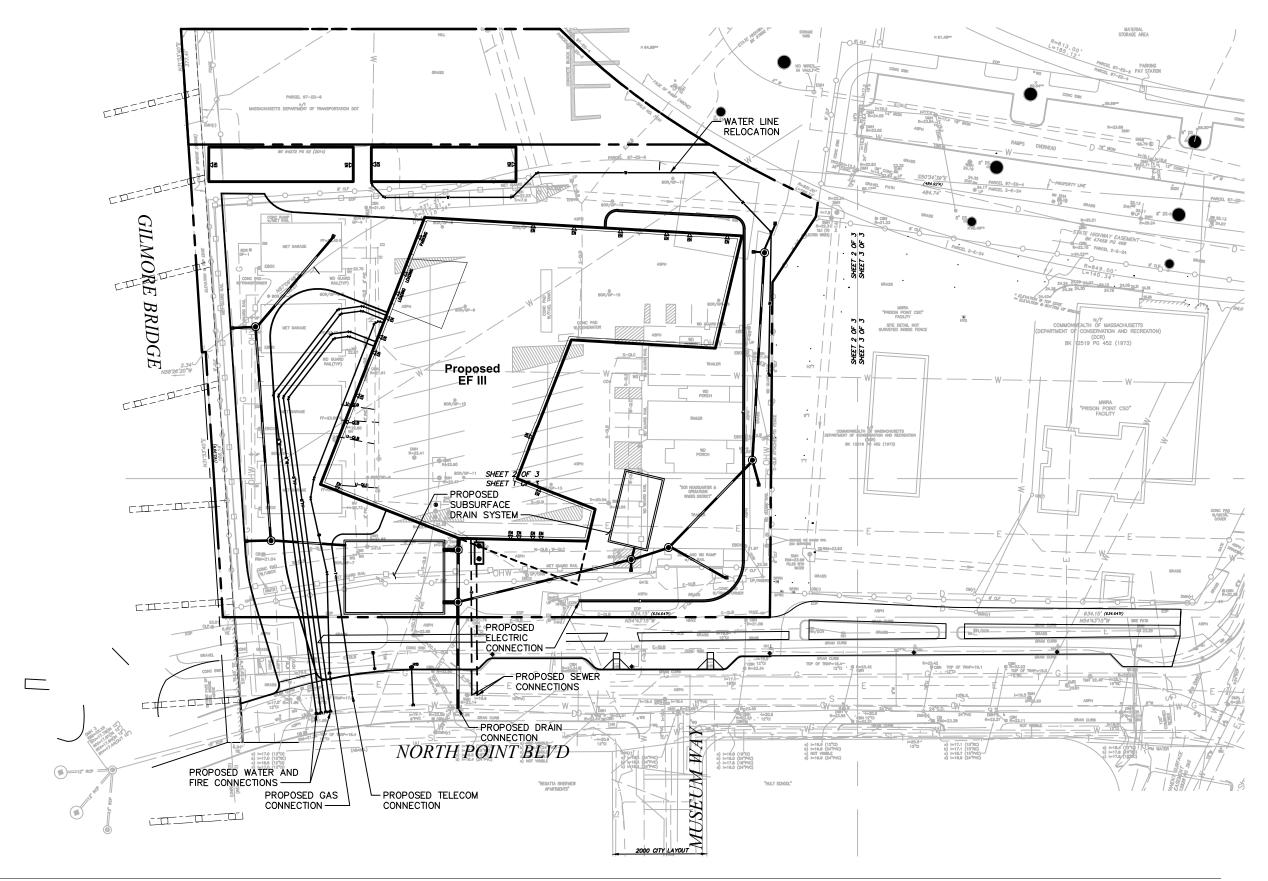

#### 8.3 PROPOSED SITE

- 8.3.1 Proposed Site Context and Land Use Plan
- 8.3.2 Utility Site Plan
- 8.3.3 Landscape Plan
- 8.3.4 Landscape Precedents I
- Landscape Precedents 2 8.3.5
- Planting Plan 8.3.6
- Pedestrian and Bicycle Network Plan 8.3.7
- Proposed Long Term Bike Storage 8.3.8
- 8.3.9 Proposed Ground Floor Bike Room
- 8.3.10 Potential Site Flooding with Sea Level Rise
- 8.3.11 Potential Flood Control Measures