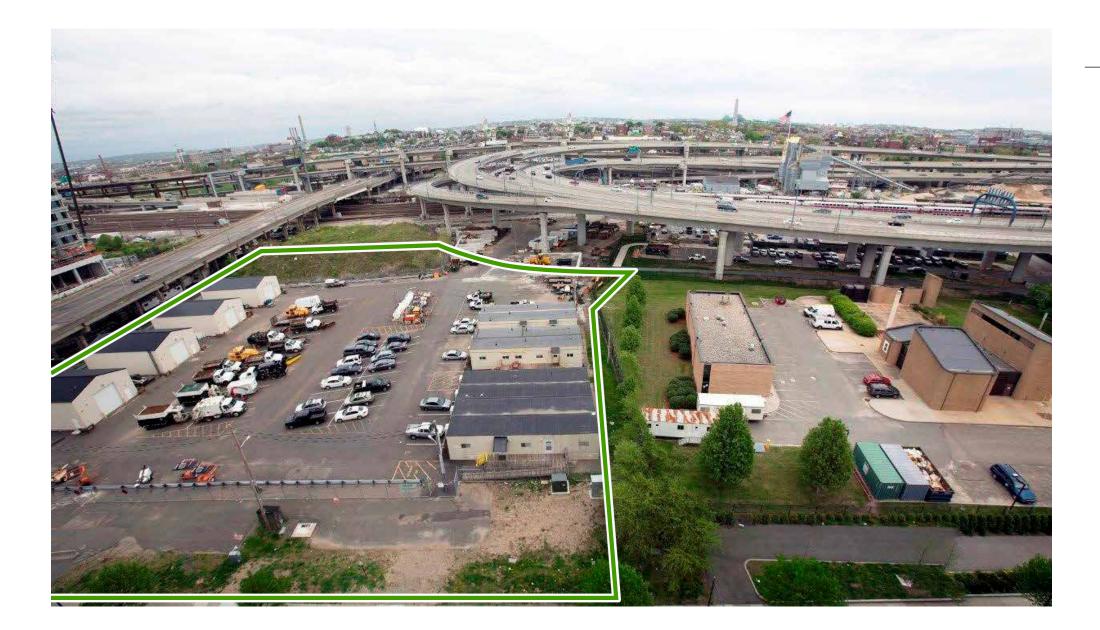

EF EXPANSION AT NORTH POINT (EF III) – Special Permit / PUD Application 15 May 2017

- PROJECT SITE
- \_\_\_\_ PROPOSED MULTI-USE PATH
- EXISTING MULTI-USE PATH
- \_\_\_\_\_ EXISTING BUILDING

View of the Project Site looking North towards the Twenty/20 Residences