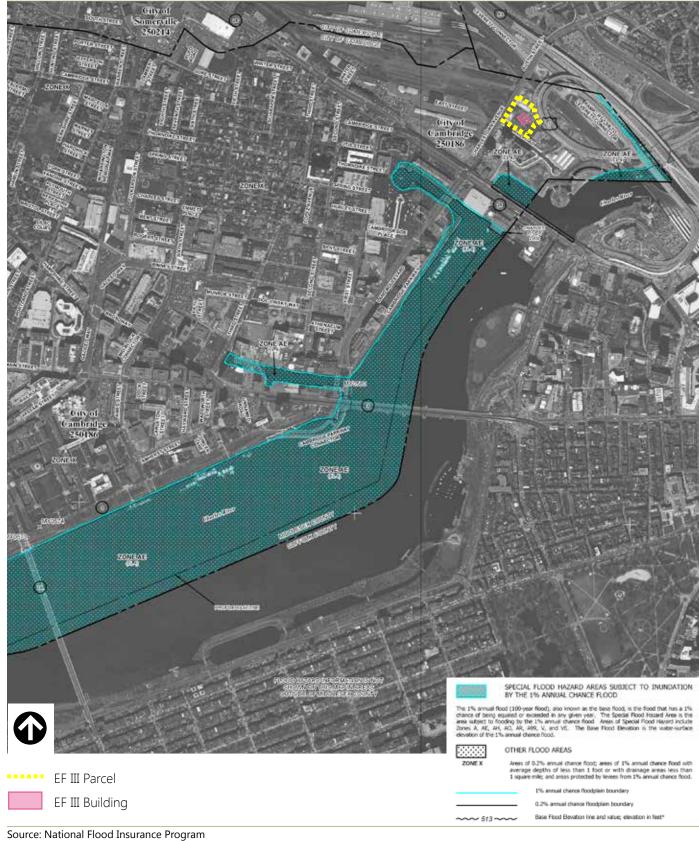

#### **CONTENTS**

- 8.1 SITE ORIENTATION
  - 8.1.1 Locus Map
  - 8.1.2 Flood Plain
  - 8.1.3 Intermediate Scale Map

### 8.7 SHADOW STUDY

- 8.7.1 Shadow Study Summer Solstice
- 8.7.2 Shadow Study Equinox
- 8.7.3 Shadow Study Winter Solstice

Rendered View from North Point Boulevard / Museum Way / Night

Note: This graphic is a modified version of the FEMA Flood Insurance Rate Map #25017C0577E, Panel 577 of 656, effective June 4, 2010