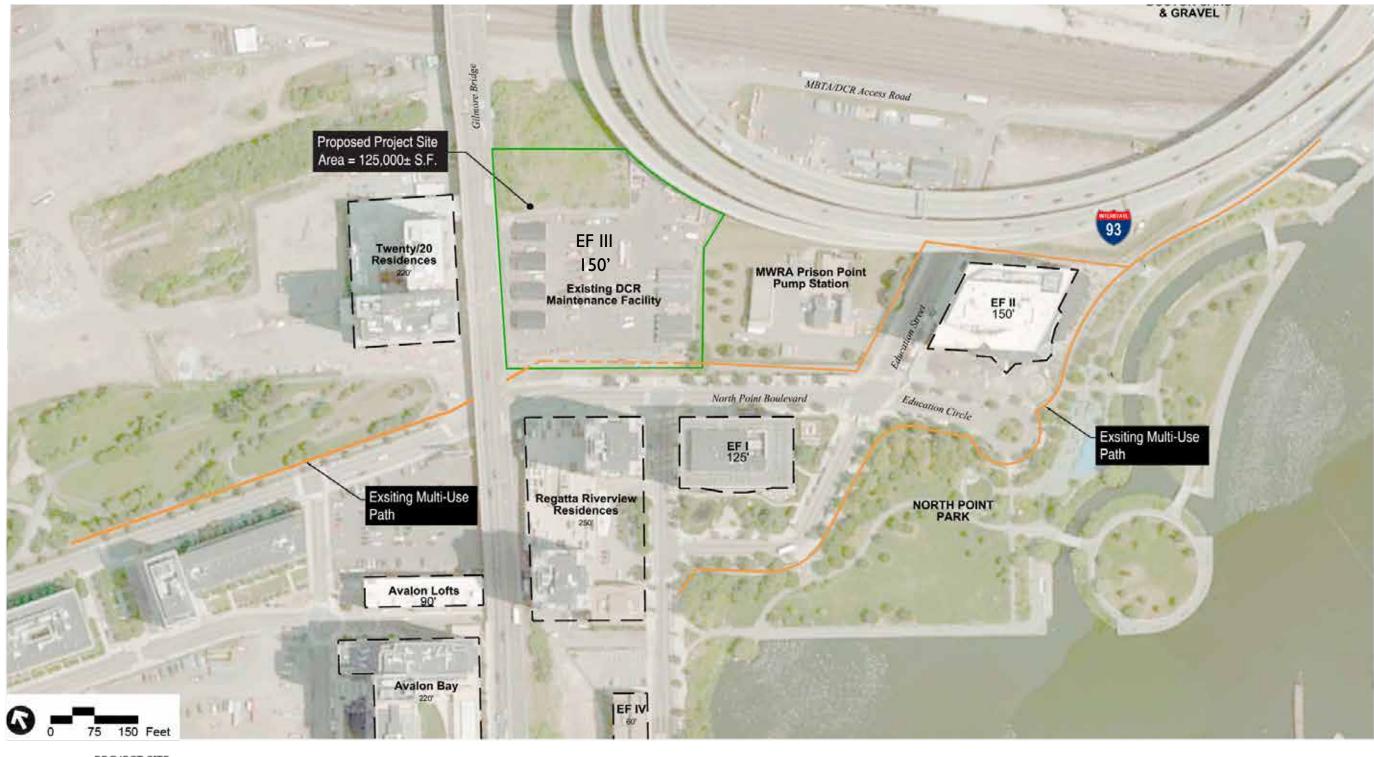

#### 8.2 EXISTING SITE

- Existing Site Context and Land Use Plan 8.2.1
- 8.2.2 Development Parcel
- Existing Site Photos 8.2.3

EF EXPANSION AT NORTH POINT (EF III) – Special Permit / PUD Application 15 May 2017

- PROJECT SITE
- \_\_\_\_ PROPOSED MULTI-USE PATH
- EXISTING MULTI-USE PATH
- \_\_\_\_\_ EXISTING BUILDING

View of the Project Site looking North towards the Twenty/20 Residences