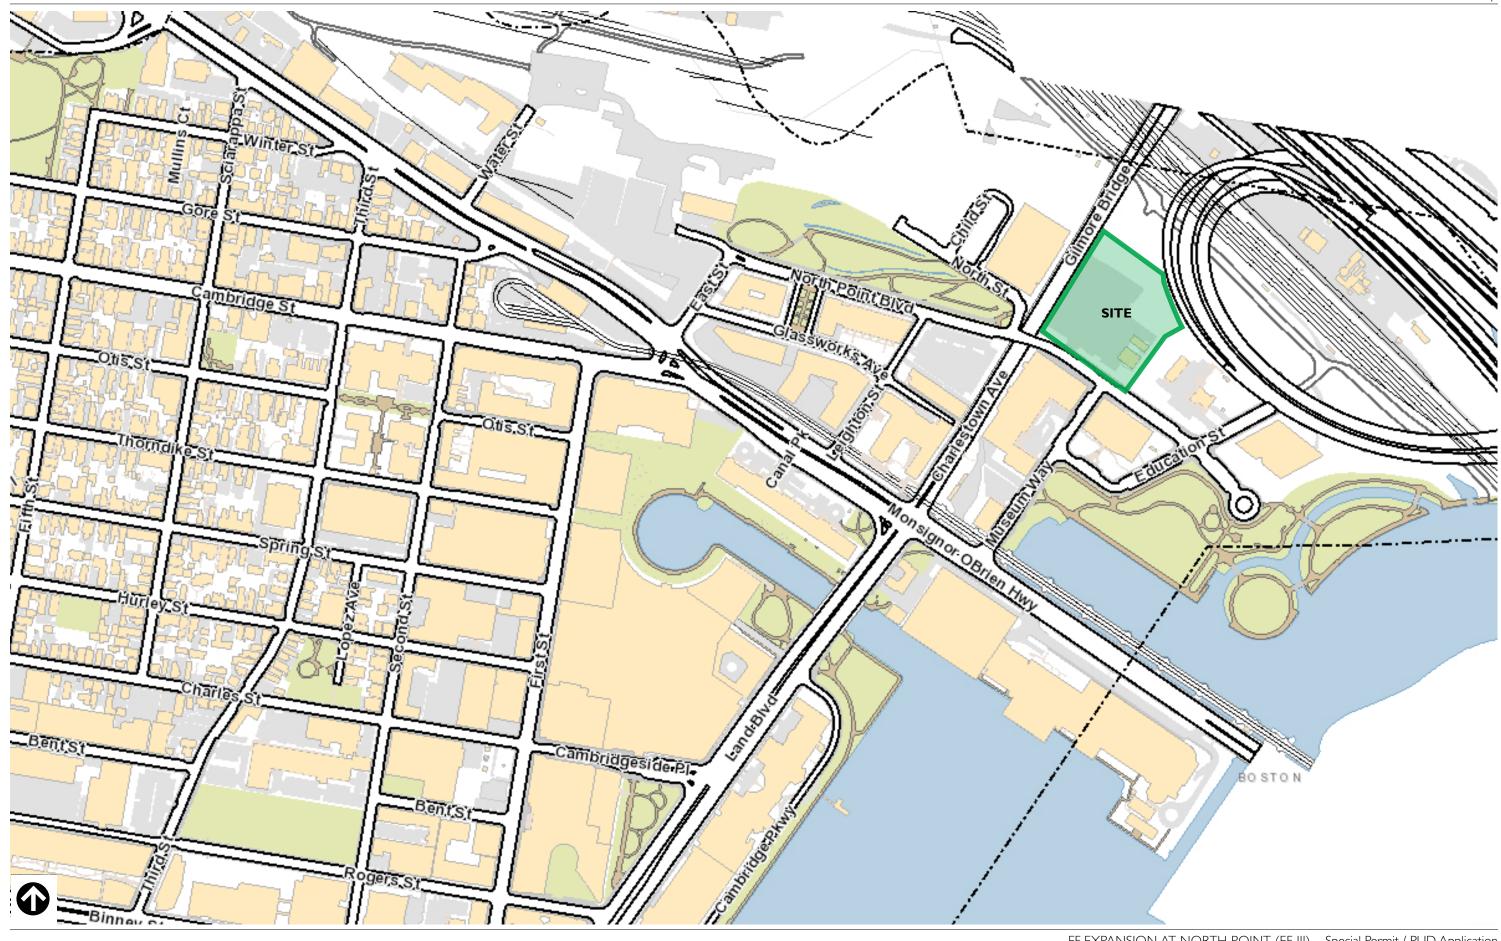

View of the Project to the East looking towards I-93

- \_\_\_\_ PROPOSED MULTI-USE PATH
- EXISTING MULTI-USE PATH
- \_\_\_\_ J EXISTING BUILDING

8.3.1 Proposed Site Context and Land Use Plan

EF EXPANSION AT NORTH POINT (EF III) – Special Permit / PUD Application 15 May 2017