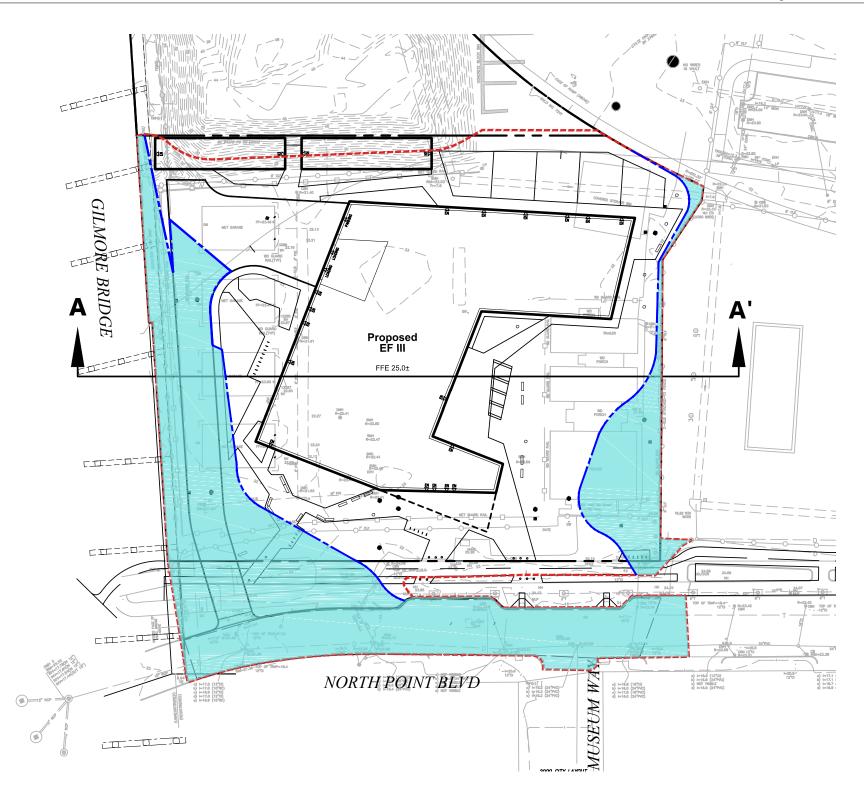

NOTE: THE 100-YEAR FLOOD EVENT W/ SEA LEVEL RISE IN 2070 IS PROJECTED TO FLOOD UP TO ELEVATION 23.80 CCB, ACCORDING TO THE CAMBRIDGE DEPARTMENT OF PUBLIC WORKS

A: Flood Log

Source: Flood Panel

C: Portadam