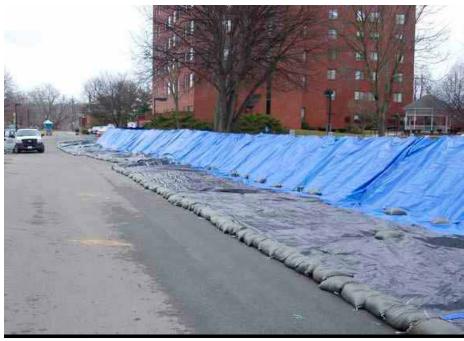

NOTE: THE 100-YEAR FLOOD EVENT W/ SEA LEVEL RISE IN 2070 IS PROJECTED TO FLOOD UP TO ELEVATION 23.80 CCB, ACCORDING TO THE CAMBRIDGE DEPARTMENT OF PUBLIC WORKS

A: Flood Log

Source: Flood Panel

C: Portadam

**B:** Flood Log

Source: Flood Panel

**D:** Aquafence Flood Barrier System

Source: AquaFence

THESE PHOTOS REPRESENT DIFFERENT MEASURES THAT COULD BE EMPLOYED FOR PROTECTION. THE PRODUCT SHOWN IN A AND B REQUIRES A SMALL AMOUNT OF PERMANENT EQUIPMENT TO ACCEPT TEMPORARY BARRIERS. ITEMS C AND D ARE MORE TEMPORARY.