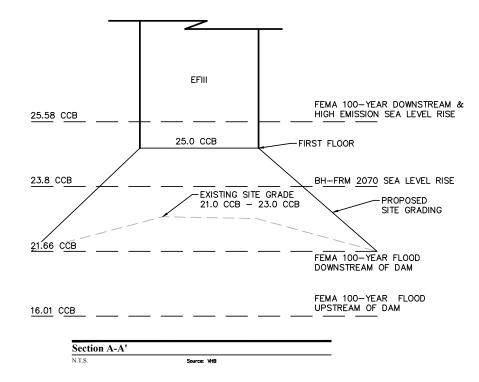

NOTE: THE 100-YEAR FLOOD EVENT W/ SEA LEVEL RISE IN 2070 IS PROJECTED TO FLOOD UP TO ELEVATION 23.80 CCB, ACCORDING TO THE CAMBRIDGE DEPARTMENT OF PUBLIC WORKS

A: Flood Log

Source: Flood Panel

C: Portadam