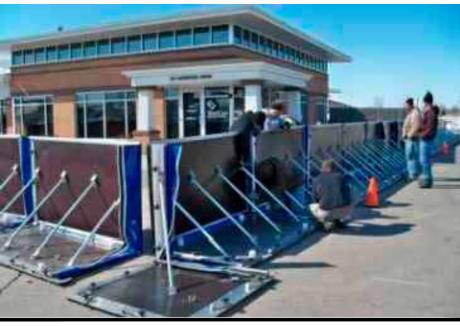

**B:** Flood Log

Source: Flood Panel

**D:** Aquafence Flood Barrier System

Source: AquaFence

THESE PHOTOS REPRESENT DIFFERENT MEASURES THAT COULD BE EMPLOYED FOR PROTECTION. THE PRODUCT SHOWN IN A AND B REQUIRES A SMALL AMOUNT OF PERMANENT EQUIPMENT TO ACCEPT TEMPORARY BARRIERS. ITEMS C AND D ARE MORE TEMPORARY.