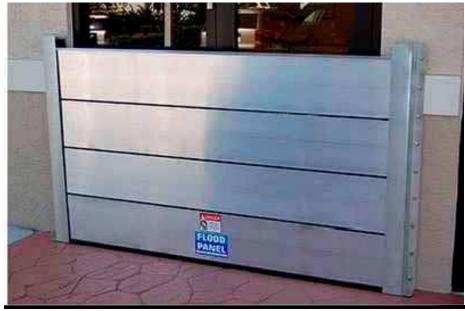

NOTE: THE 100-YEAR FLOOD EVENT W/ SEA LEVEL RISE IN 2070 IS PROJECTED TO FLOOD UP TO ELEVATION 23.80 CCB, ACCORDING TO THE CAMBRIDGE DEPARTMENT OF PUBLIC WORKS

A: Flood Log

Source: Flood Panel

C: Portadam

**B:** Flood Log

Source: Flood Panel

**D:** Aquafence Flood Barrier System

Source: AquaFence

THESE PHOTOS REPRESENT DIFFERENT MEASURES THAT COULD BE EMPLOYED FOR PROTECTION. THE PRODUCT SHOWN IN A AND B REQUIRES A SMALL AMOUNT OF PERMANENT EQUIPMENT TO ACCEPT TEMPORARY BARRIERS. ITEMS C AND D ARE MORE TEMPORARY.