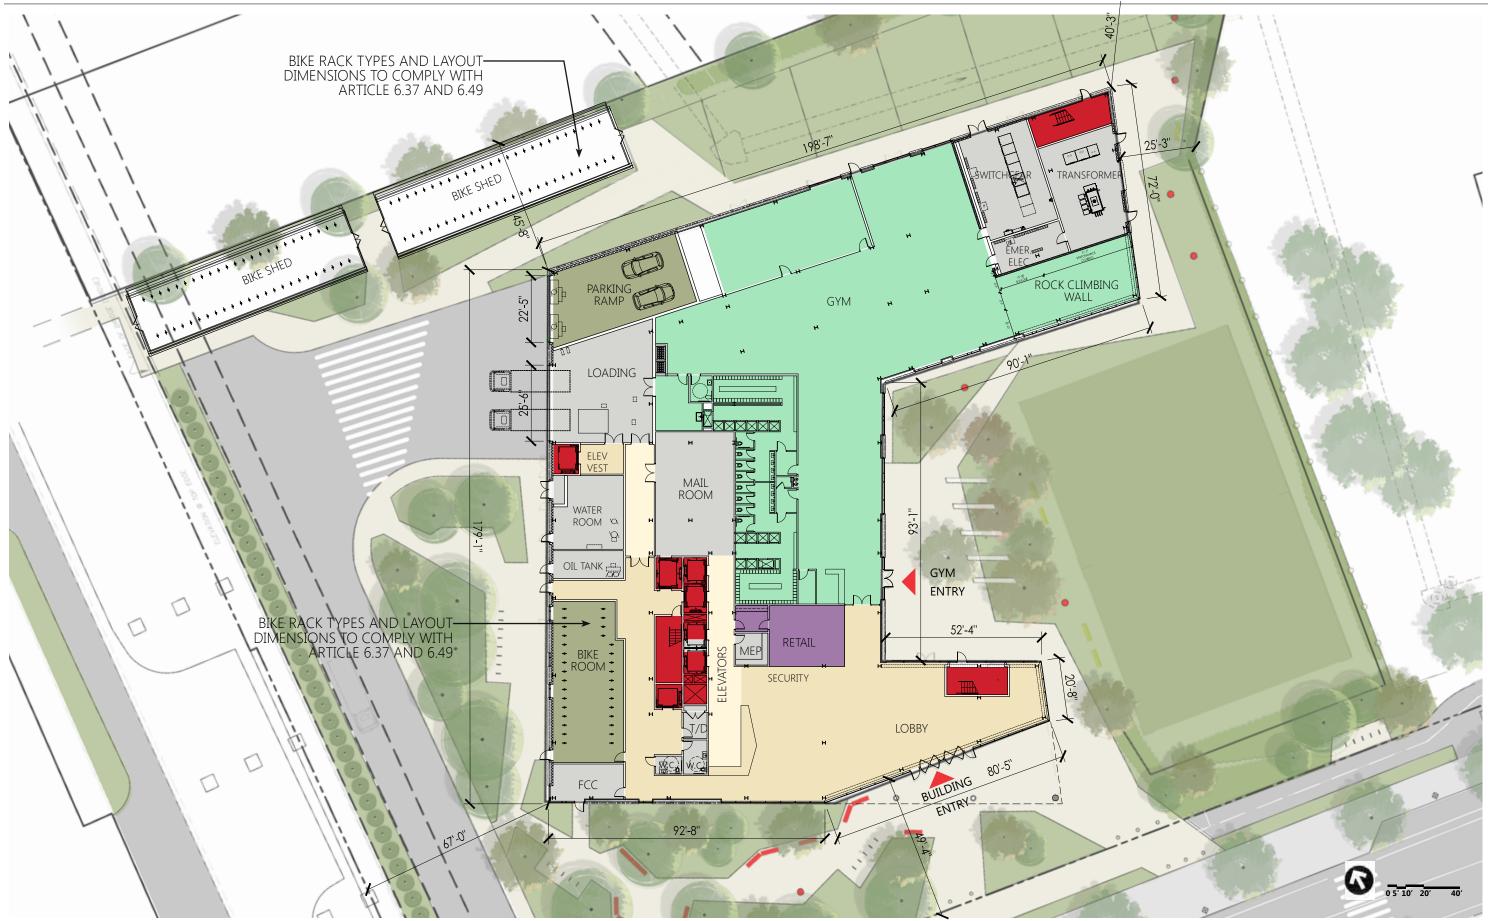

PARKING

OPEN

EXCLUDED

EF EXPANSION AT NORTH POINT (EF III) – Special Permit / PUD Application 15 May 2017

EF EXPANSION AT NORTH POINT (EF III) – Special Permit / PUD Application 15 May 2017

EF EXPANSION AT NORTH POINT (EF III) – Special Permit / PUD Application 15 May 2017