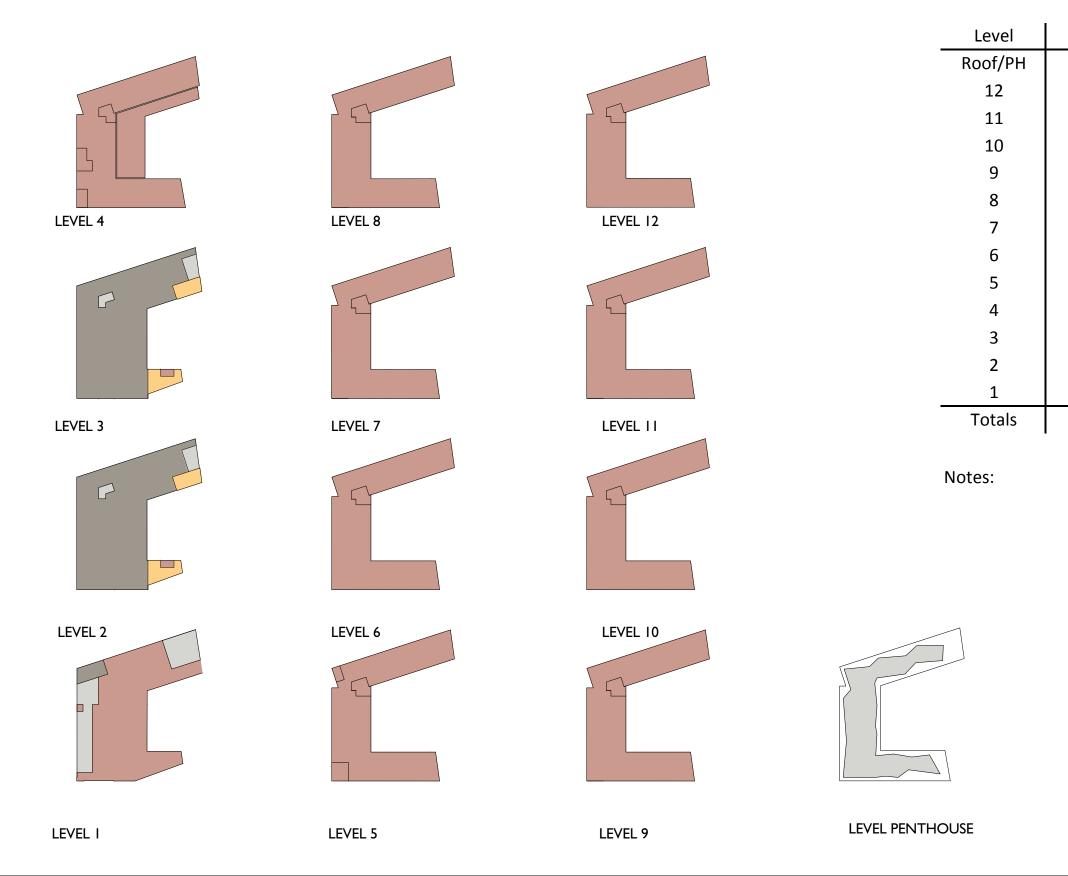

| Building | Parking | Total   |
|----------|---------|---------|
| 0        |         | 0       |
| 23,600   |         | 23,600  |
| 23,600   |         | 23,600  |
| 23,600   |         | 23,600  |
| 23,600   |         | 23,600  |
| 23,600   |         | 23,600  |
| 23,600   |         | 23,600  |
| 23,600   |         | 23,600  |
| 24,000   |         | 24,000  |
| 30,000   |         | 30,000  |
| 0        | 28,000  | 28,000  |
| 0        | 28,400  | 28,400  |
| 23,400   | 1,000   | 24,400  |
| 242,600  | 57,400  | 300,000 |

PARKING

OPEN

EXCLUDED

EF EXPANSION AT NORTH POINT (EF III) – Special Permit / PUD Application 15 May 2017

EF EXPANSION AT NORTH POINT (EF III) – Special Permit / PUD Application 15 May 2017

EF EXPANSION AT NORTH POINT (EF III) – Special Permit / PUD Application 15 May 2017

8.4.6 Typical Residential Floor Plan (Levels 6-8) Dormitory Rooms

EF EXPANSION AT NORTH POINT (EF III) – Special Permit / PUD Application 15 May 2017

EF EXPANSION AT NORTH POINT (EF III) – Special Permit / PUD Application 15 May 2017