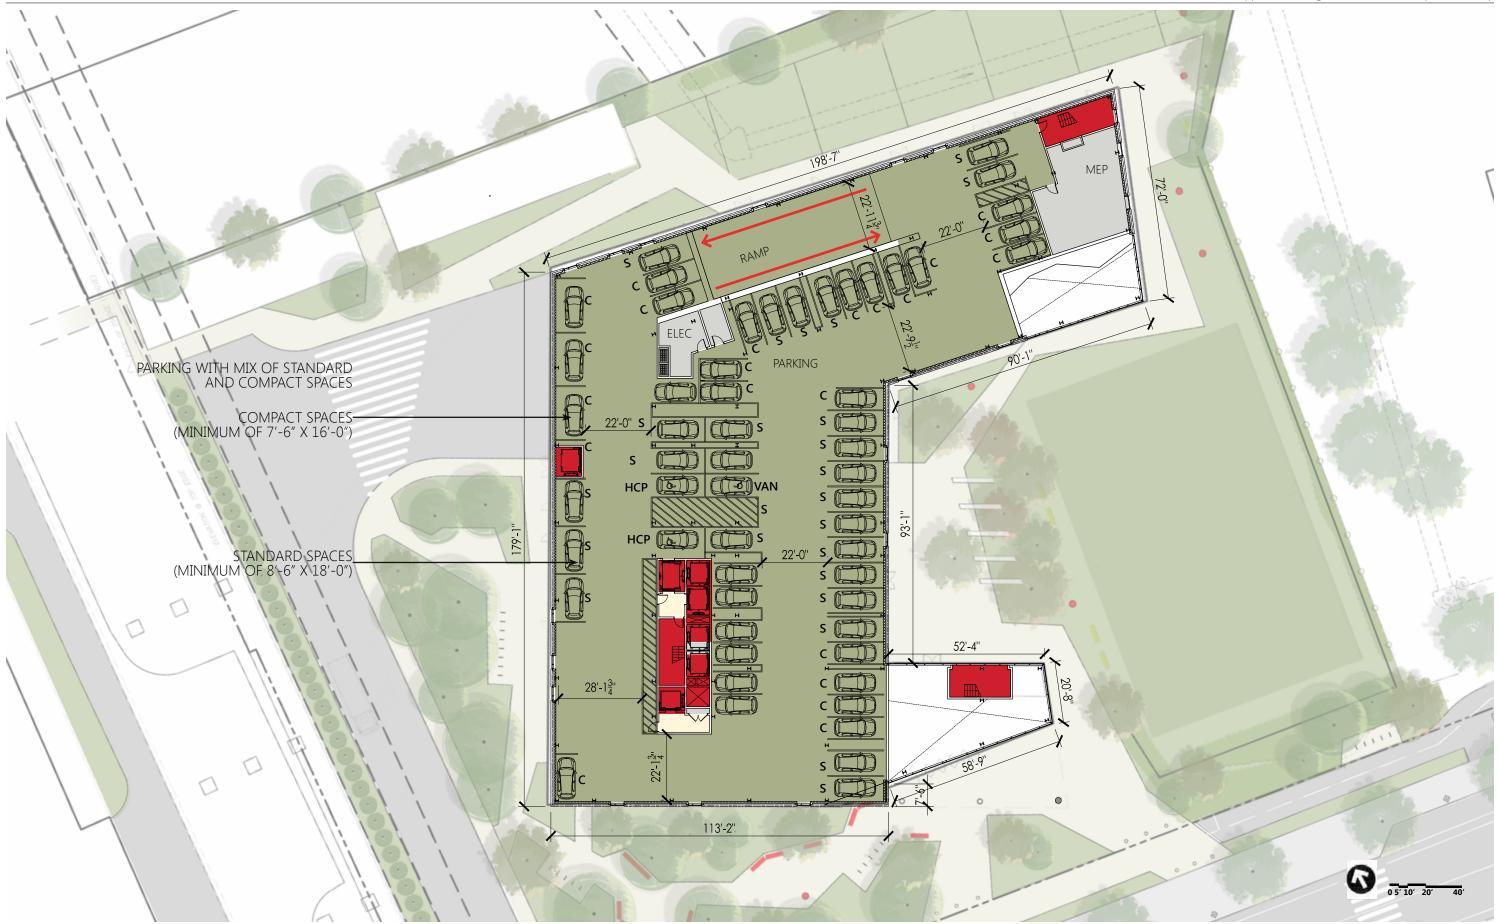

PARKING

OPEN

EXCLUDED

EF EXPANSION AT NORTH POINT (EF III) – Special Permit / PUD Application 15 May 2017

EF EXPANSION AT NORTH POINT (EF III) – Special Permit / PUD Application 15 May 2017

EF EXPANSION AT NORTH POINT (EF III) – Special Permit / PUD Application 15 May 2017