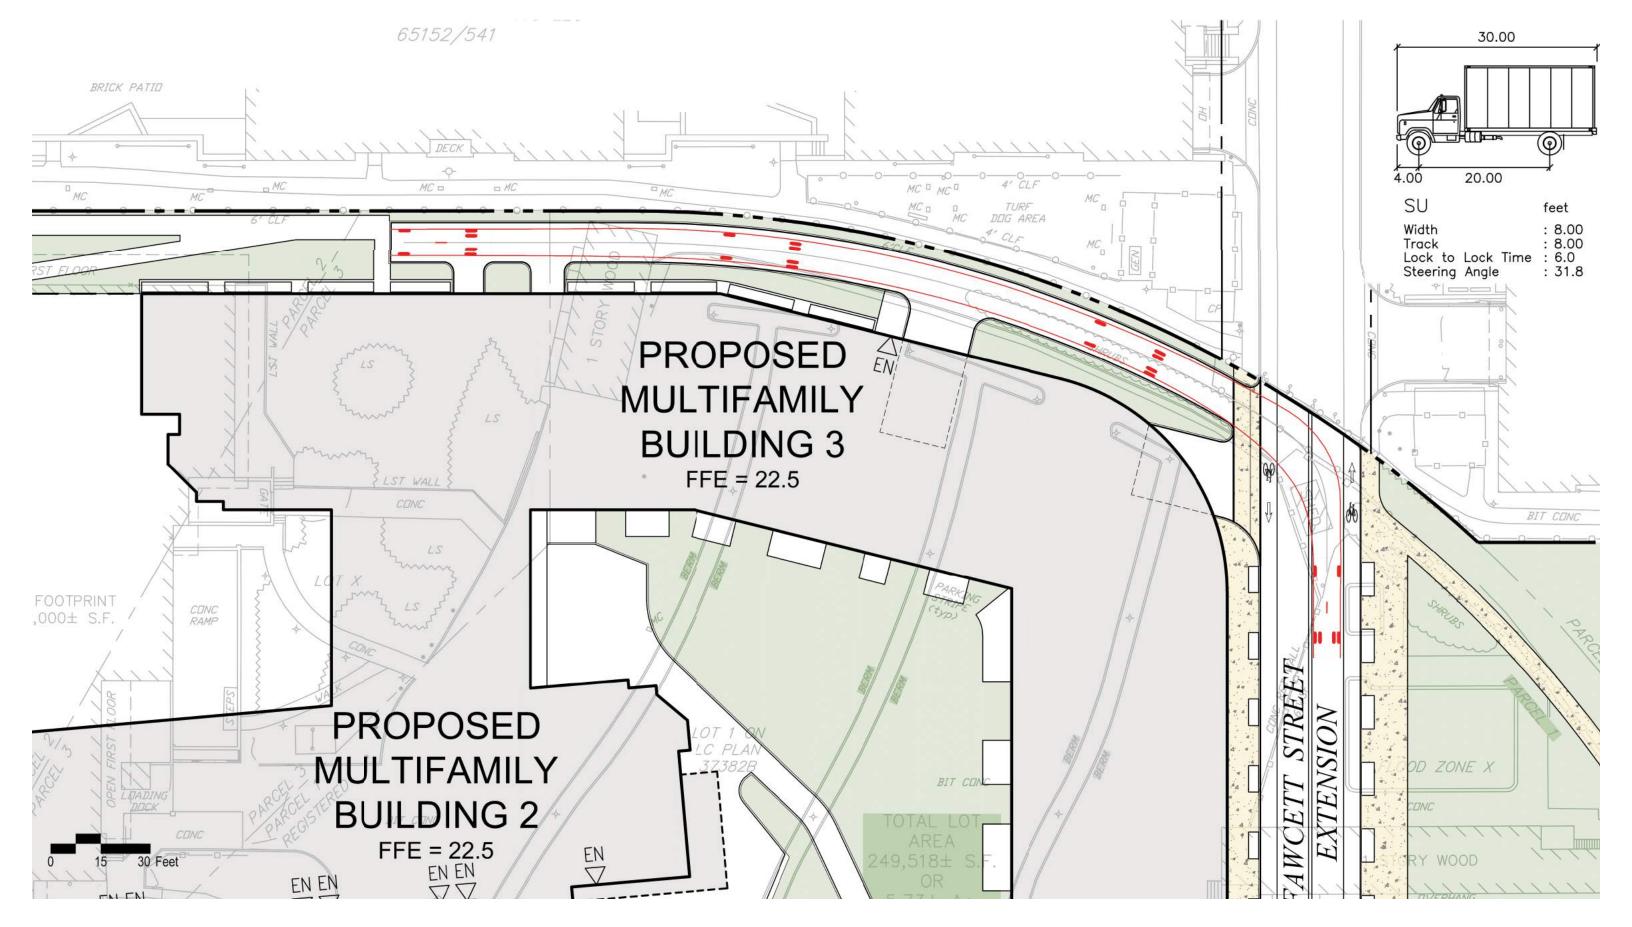

|                  |
| Pollution    |                  |
|              |                  |





SWEETBAY MAGNOLIA Magnolia virginiana

| _ |           |          |
|---|-----------|----------|
| 1 | Height    | 12-20'   |
|   | Spread    | 10-20'   |
|   | Form      | Rounded  |
|   | Native    | Yes      |
|   | Value     | High     |
| 1 | Salt      | Tolerant |
| 1 | Pollution | Tolerant |
| 7 |           | •        |



WESTBROOK PARTNERS

COMMON PERSIMMON

Diospyros virginiana

| Š | Height    | 50-75' |
|---|-----------|--------|
| d | Spread    | 30-50' |
|   | Form      | Round  |
|   | Native    | Yes    |
| 6 | Value     | High   |
|   | Salt      |        |
|   | Pollution |        |
| 1 |           |        |



55 WHEELER STREET

REDGATE





55 WHEELER STREET

REDGATE\*





55 WHEELER STREET

WESTBROOK PARTNERS

REDGATE





55 WHEELER STREET

WESTBROOK PARTNERS

REDGATE





55 WHEELER STREET

REDGATE





55 WHEELER STREET

REDGATE