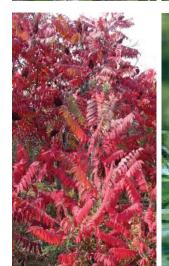

| Krius gladra |                  |
|--------------|------------------|
| Height       | 7-15'            |
| Spread       | 10-20'           |
| Form         | Shrub-Small Tree |
| Native       | Yes              |
| Value        | High             |
| Salt         |                  |
| Pollution    |                  |
|              |                  |