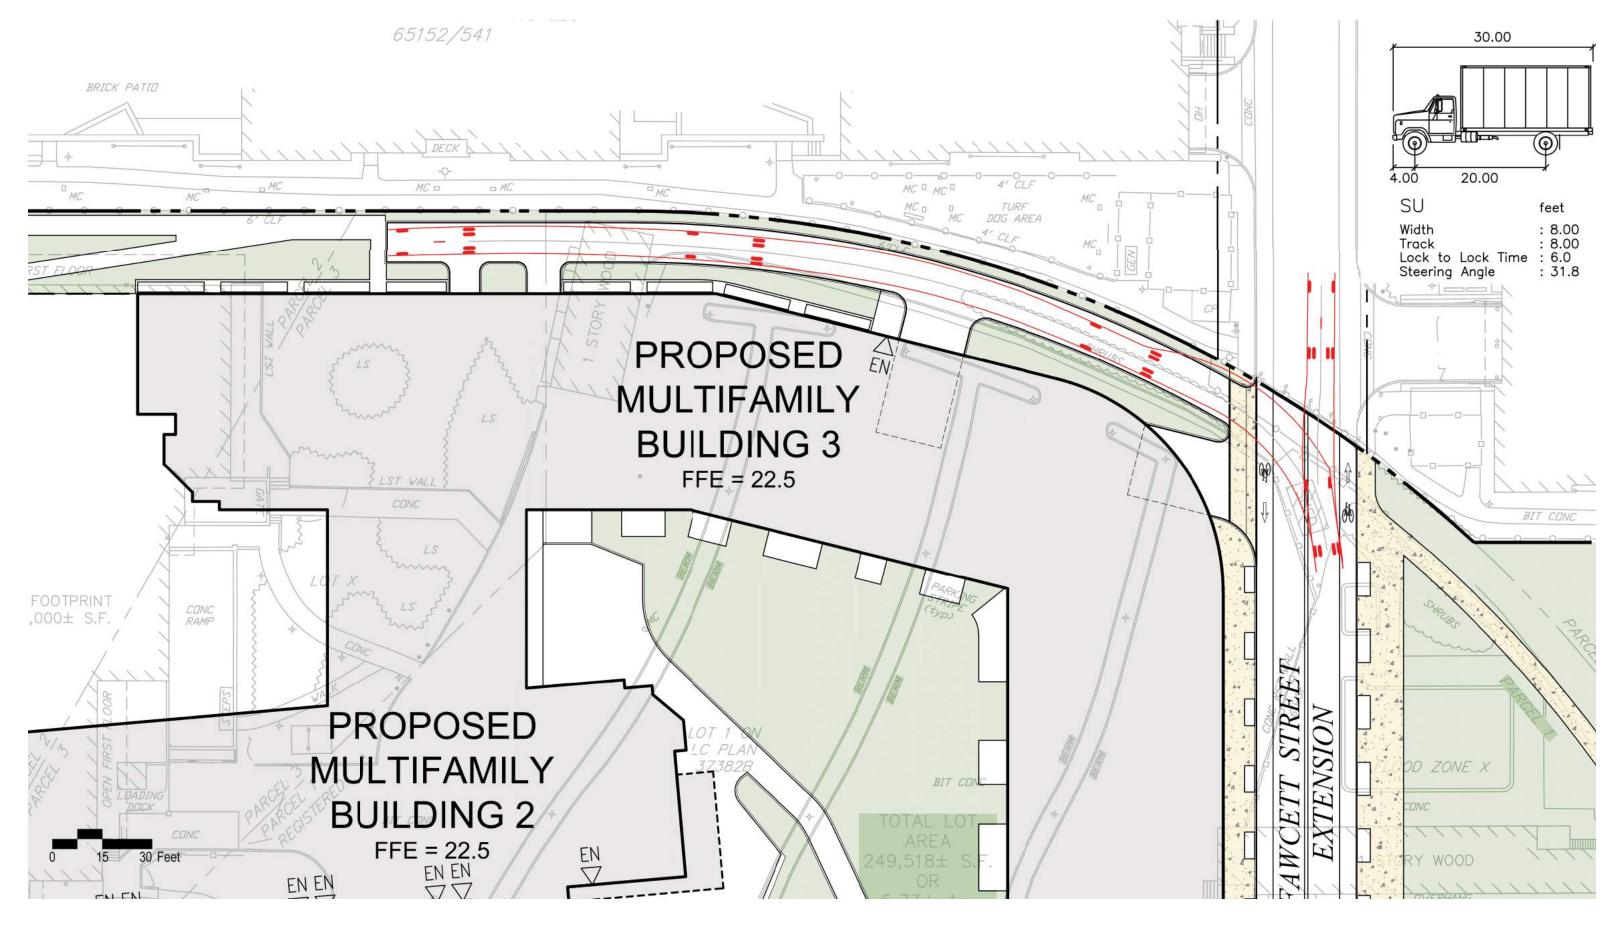

|
|              |                  |





SWEETBAY MAGNOLIA Magnolia virginiana

| _ |           |          |
|---|-----------|----------|
| 1 | Height    | 12-20'   |
|   | Spread    | 10-20'   |
|   | Form      | Rounded  |
|   | Native    | Yes      |
|   | Value     | High     |
| 1 | Salt      | Tolerant |
| 1 | Pollution | Tolerant |
| 7 |           | •        |



WESTBROOK PARTNERS

COMMON PERSIMMON

Diospyros virginiana

| Š | Height    | 50-75' |
|---|-----------|--------|
| d | Spread    | 30-50' |
|   | Form      | Round  |
|   | Native    | Yes    |
| 6 | Value     | High   |
|   | Salt      |        |
|   | Pollution |        |
| 1 |           |        |



55 WHEELER STREET

REDGATE





55 WHEELER STREET

REDGATE\*





55 WHEELER STREET

WESTBROOK PARTNERS

REDGATE





55 WHEELER STREET

WESTBROOK PARTNERS

REDGATE





55 WHEELER STREET

REDGATE





55 WHEELER STREET

REDGATE