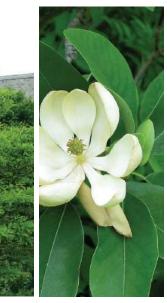

SWEETBAY MAGNOLIA Magnolia virginiana

| _ |           |          |
|---|-----------|----------|
| 1 | Height    | 12-20'   |
|   | Spread    | 10-20'   |
|   | Form      | Rounded  |
|   | Native    | Yes      |
|   | Value     | High     |
| 1 | Salt      | Tolerant |
| 1 | Pollution | Tolerant |
| 7 |           | •        |