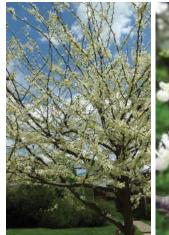

**WINTER KING HAWTHORN** Crataegus viridus 'Winter King'

| Height | 25-30'    |
|--------|-----------|
| Spread | 25-30'    |
| Form   | Rounded   |
| Native | No        |
| Value  | Very High |
|        |           |
|        |           |