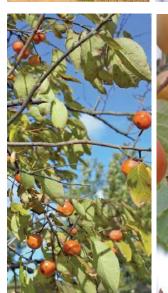

WESTBROOK PARTNERS

COMMON PERSIMMON

Diospyros virginiana

| Š | Height    | 50-75' |
|---|-----------|--------|
| d | Spread    | 30-50' |
|   | Form      | Round  |
|   | Native    | Yes    |
| 6 | Value     | High   |
|   | Salt      |        |
|   | Pollution |        |
| 1 |           |        |