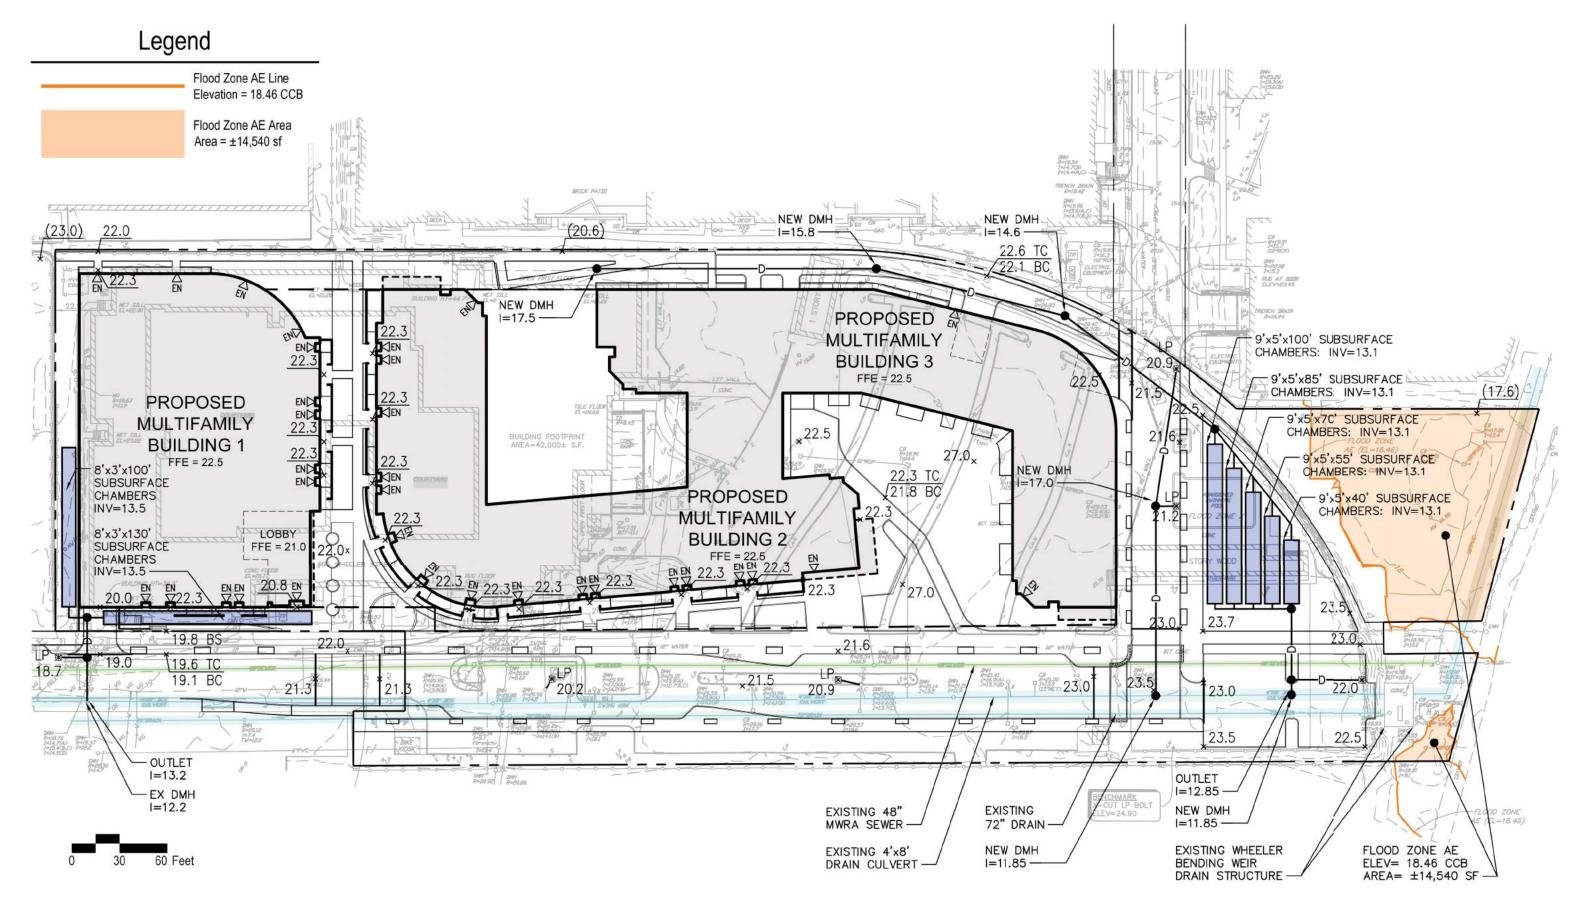

AY MAGNOLIA Magnolia virginiana

| _ |           |          |
|---|-----------|----------|
| 1 | Height    | 12-20'   |
|   | Spread    | 10-20'   |
|   | Form      | Rounded  |
|   | Native    | Yes      |
|   | Value     | High     |
| 1 | Salt      | Tolerant |
| 1 | Pollution | Tolerant |
| 7 |           | •        |



WESTBROOK PARTNERS

COMMON PERSIMMON

Diospyros virginiana

| Š | Height    | 50-75' |
|---|-----------|--------|
| d | Spread    | 30-50' |
|   | Form      | Round  |
|   | Native    | Yes    |
| 6 | Value     | High   |
|   | Salt      |        |
|   | Pollution |        |
| 1 |           |        |



55 WHEELER STREET

REDGATE





55 WHEELER STREET

REDGATE\*





55 WHEELER STREET

WESTBROOK PARTNERS

REDGATE





55 WHEELER STREET

WESTBROOK PARTNERS

REDGATE





55 WHEELER STREET

REDGATE





55 WHEELER STREET

REDGATE