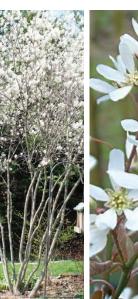

**SHADBLOW SERVICEBERRY** Amelanchier canadensis

Height 24-40' Spread 20' Form Vase Native Yes Value High

54

55 WHEELER STREET

REDGATE