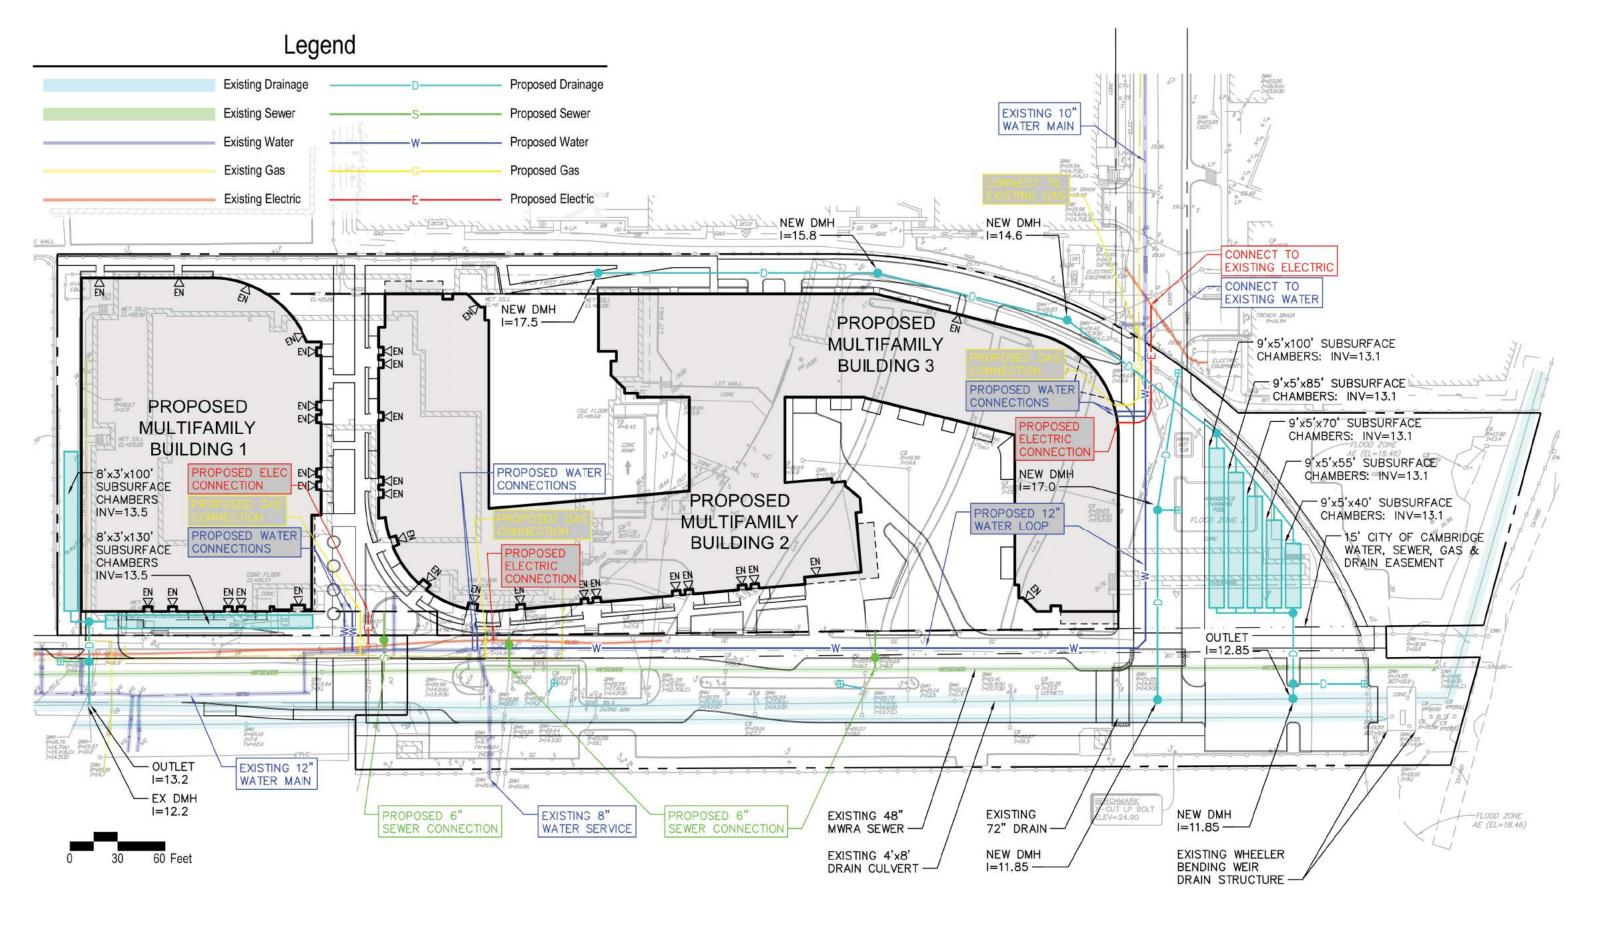

| _ |           |          |
|---|-----------|----------|
| 1 | Height    | 12-20'   |
|   | Spread    | 10-20'   |
|   | Form      | Rounded  |
|   | Native    | Yes      |
|   | Value     | High     |
| 1 | Salt      | Tolerant |
| 1 | Pollution | Tolerant |
| 7 |           | •        |



WESTBROOK PARTNERS

COMMON PERSIMMON

Diospyros virginiana

| Š | Height    | 50-75' |
|---|-----------|--------|
| d | Spread    | 30-50' |
|   | Form      | Round  |
|   | Native    | Yes    |
| 6 | Value     | High   |
|   | Salt      |        |
|   | Pollution |        |
| 1 |           |        |



55 WHEELER STREET

REDGATE





55 WHEELER STREET

REDGATE\*





55 WHEELER STREET

WESTBROOK PARTNERS

REDGATE





55 WHEELER STREET

WESTBROOK PARTNERS

REDGATE





55 WHEELER STREET

REDGATE





55 WHEELER STREET

REDGATE