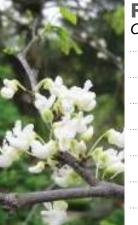

# REDBUD

ercis canadensis var. alba

| Cercis canadensis var. aiba |                  |  |
|-----------------------------|------------------|--|
| Height                      | 15-25'           |  |
| Spread                      | 20-30'           |  |
| Form                        | Flat Top/Rounded |  |
| Native                      | Yes              |  |
| Value                       | Low              |  |
|                             |                  |  |
|                             |                  |  |