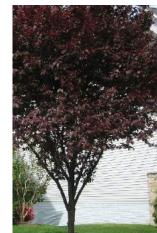

# **PURPLE PLUM**Prunus cerasifera

| Height | 12-20' |
|--------|--------|
| Spread | 20-30' |
| Form   | Vase   |
| Native | No     |
| Value  | High   |
|        |        |
|        |        |