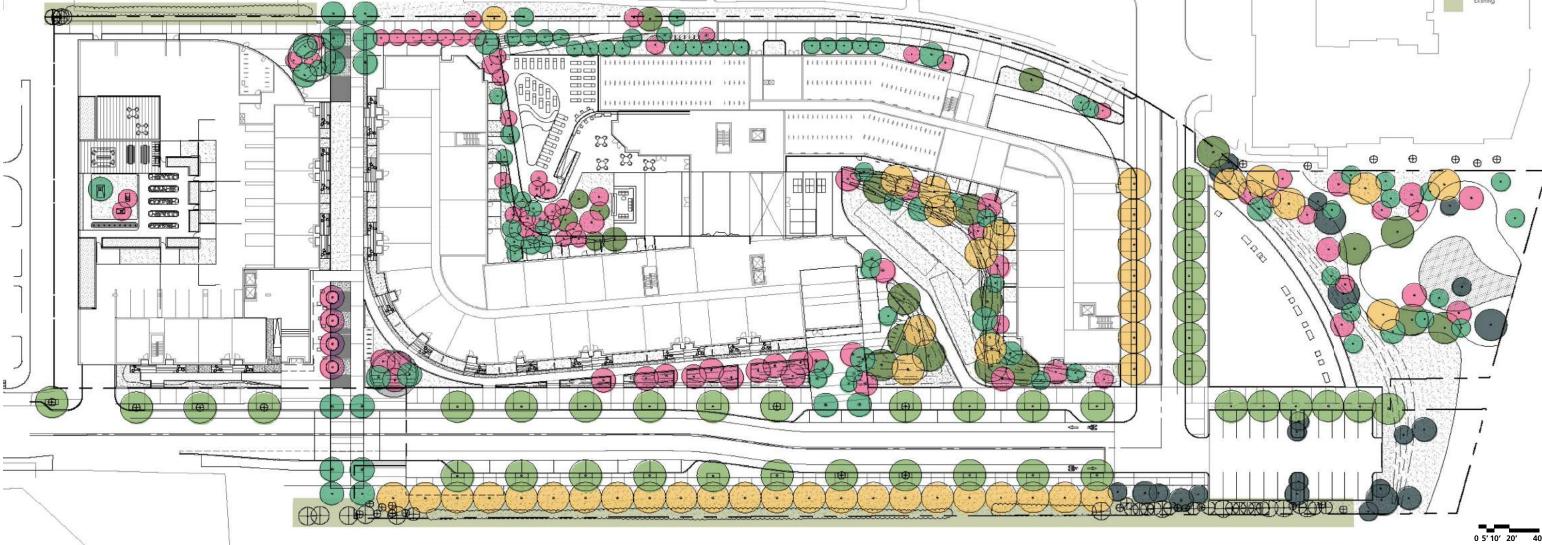

### LEGEND

Existing Tree to Remain

Proposed Tree

Total DBH of Significant Trees: 1354"
DBH of Significant Trees Saved: 542"
DBH to Mitigate: 812"

DBH of Trees Replaced: 360 x 3" 960"

Total DBH of Significant Trees: 1354 DBH of significant trees saved: 542 DBH to Mitigate: 812

DBH of Trees Replaced:

960 320 X 3"cal

landworks>studio inc.

DiMella Shaffer

Paperbark Maple Service Berry Smooth Sumac Sweetbay Magnolia

Suger Maple Sweetgum Pin Oak

Total DBH of Significant Trees:

Eastern Red Cedar Virginia Pine

1354"

\* Existing White Pines and Hedge

DBH of Significant Trees Saved: 542" DBH to Mitigate: 812" DBH of Trees Replaced: 360 x 3" 960"