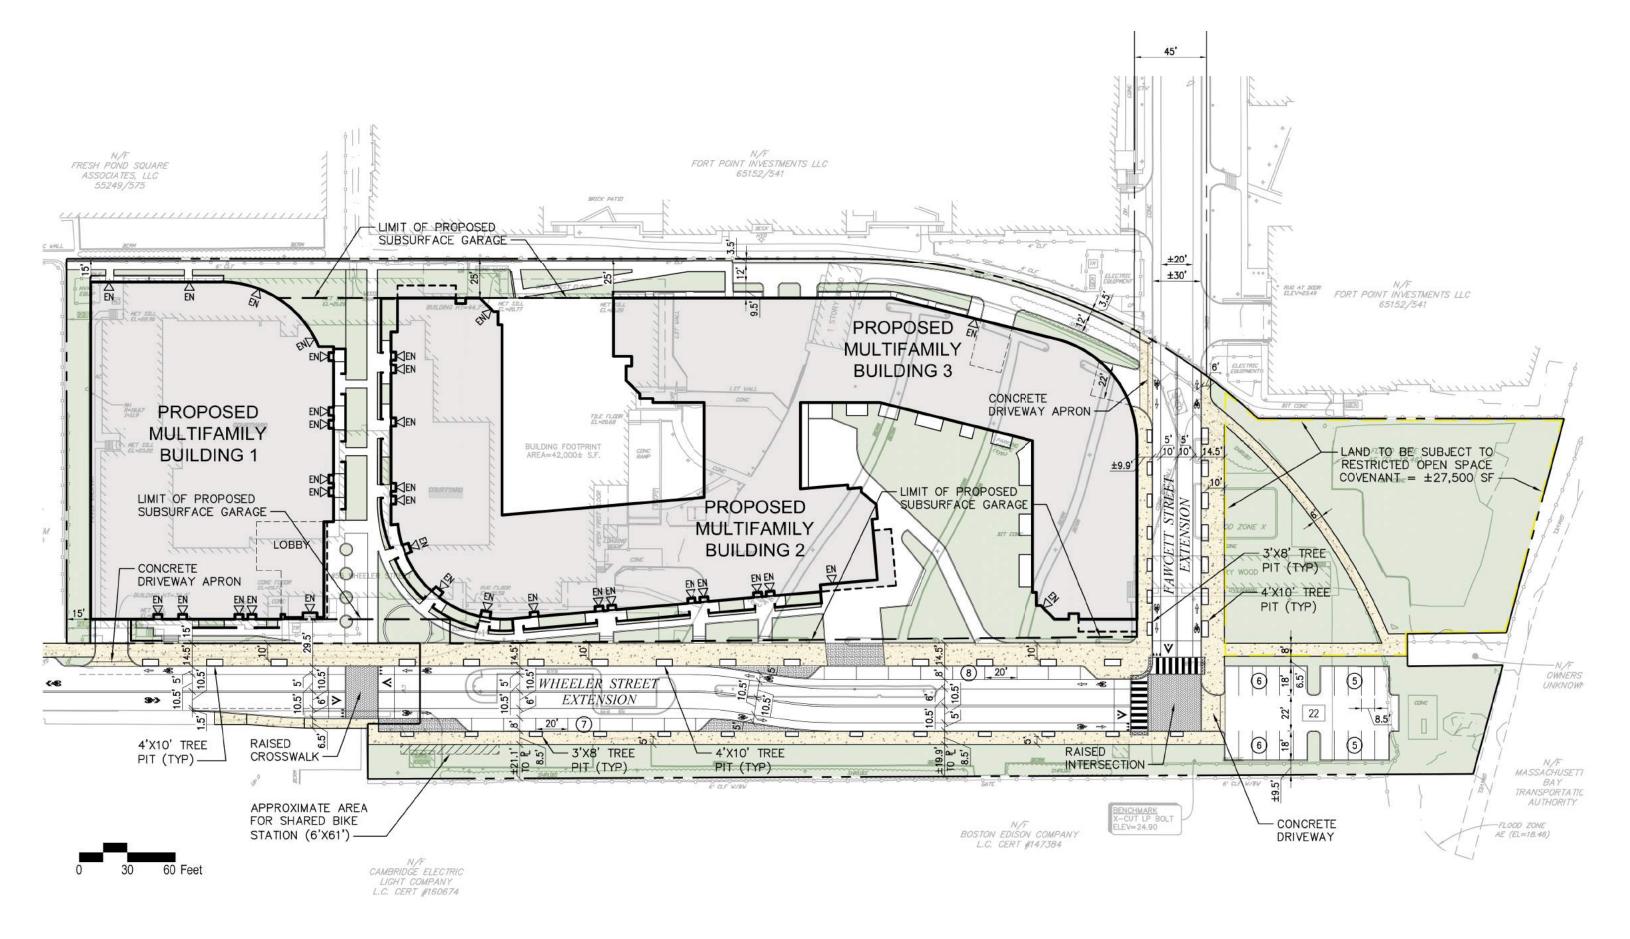

High             |
| Salt         |                  |
| Pollution    |                  |
|              |                  |





SWEETBAY MAGNOLIA Magnolia virginiana

| _ |           |          |
|---|-----------|----------|
| 1 | Height    | 12-20'   |
|   | Spread    | 10-20'   |
|   | Form      | Rounded  |
|   | Native    | Yes      |
|   | Value     | High     |
| 1 | Salt      | Tolerant |
| 1 | Pollution | Tolerant |
| 7 |           | •        |



WESTBROOK PARTNERS

COMMON PERSIMMON

Diospyros virginiana

| Š | Height    | 50-75' |
|---|-----------|--------|
| d | Spread    | 30-50' |
|   | Form      | Round  |
|   | Native    | Yes    |
| 6 | Value     | High   |
|   | Salt      |        |
|   | Pollution |        |
| 1 |           |        |



55 WHEELER STREET

REDGATE





55 WHEELER STREET

REDGATE\*





55 WHEELER STREET

WESTBROOK PARTNERS

REDGATE





55 WHEELER STREET

WESTBROOK PARTNERS

REDGATE





55 WHEELER STREET

REDGATE





55 WHEELER STREET

REDGATE