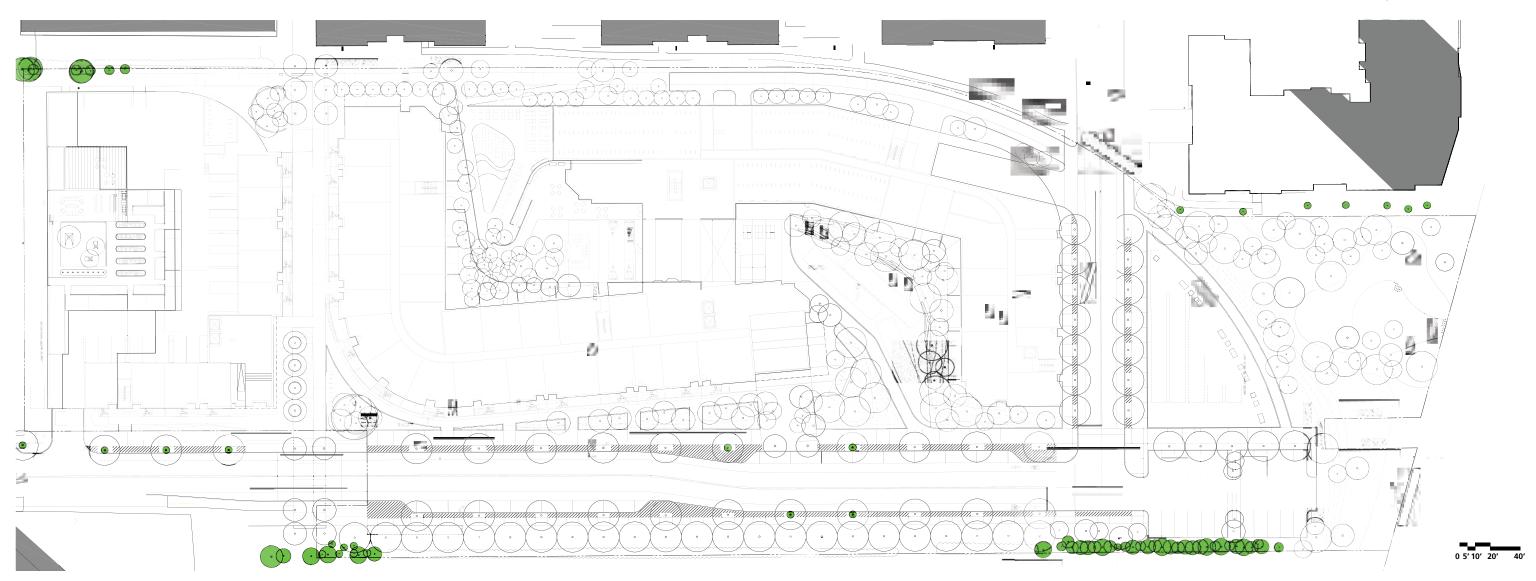

### LEGEND

Existing Tree to Remain

Proposed Tree

Total DBH of Significant Trees: 1354"
DBH of Significant Trees Saved: 542"
DBH to Mitigate: 812"

DBH of Trees Replaced: 360 x 3" 960"

Total DBH of Significant Trees: 1354 DBH of significant trees saved: 542 DBH to Mitigate: 812

DBH of Trees Replaced:

960 320 X 3"cal

landworks>studio inc.

DiMella Shaffer

Paperbark Maple Service Berry Smooth Sumac Sweetbay Magnolia

Suger Maple Sweetgum Pin Oak

Total DBH of Significant Trees:

Eastern Red Cedar Virginia Pine

1354"

\* Existing White Pines and Hedge

DBH of Significant Trees Saved: 542" DBH to Mitigate: 812" DBH of Trees Replaced: 360 x 3" 960"

55 WHEELER STREET