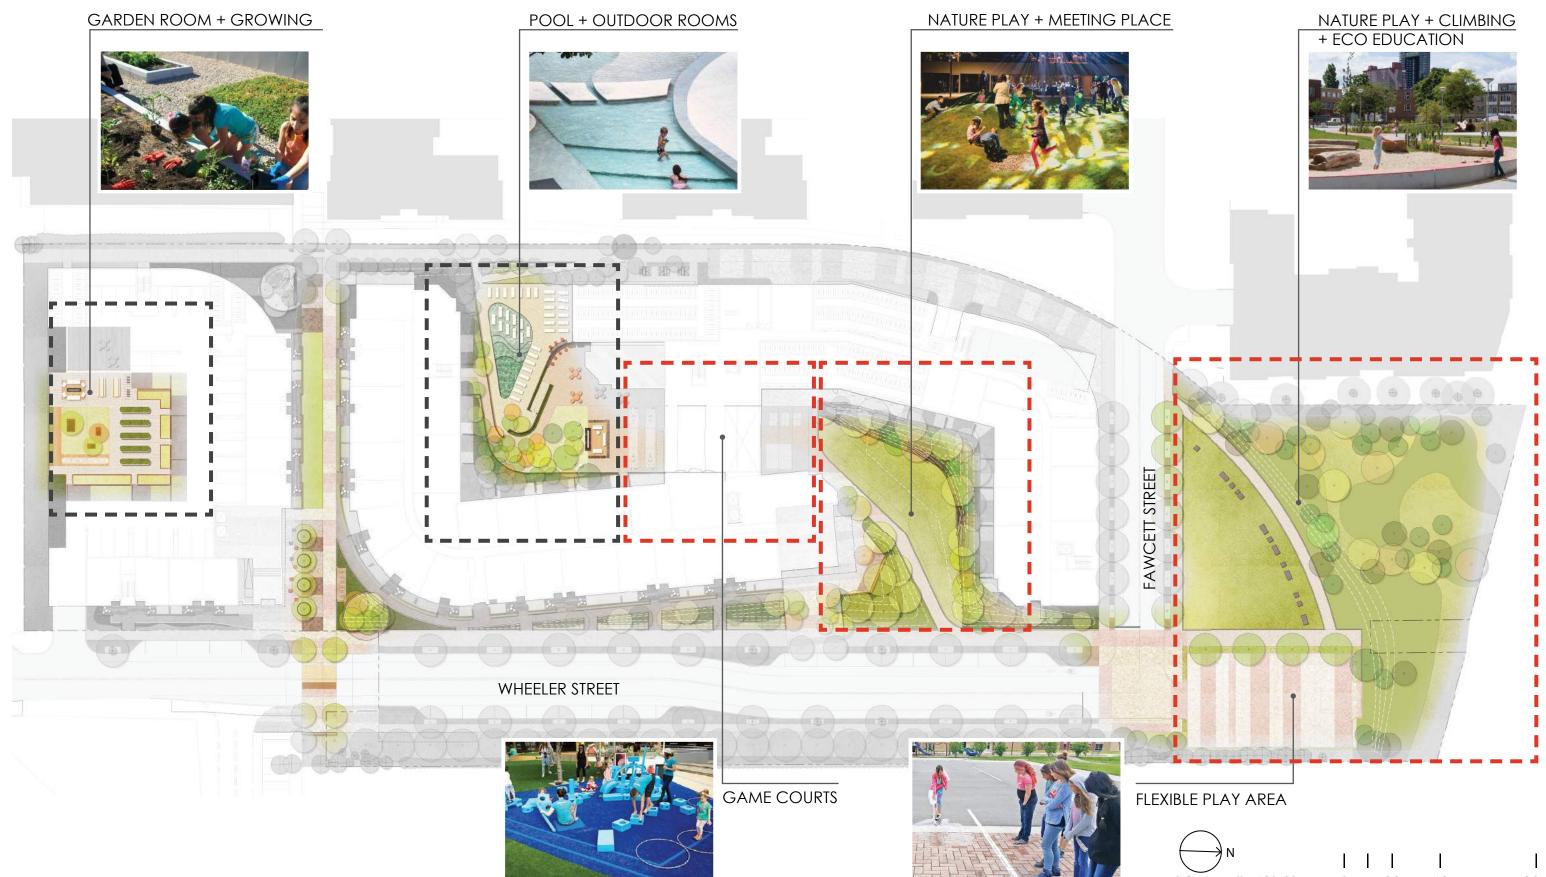

**55 WHEELER STREET** OPEN SPACE NETWORK / CONSISTENCY WITH ENVISION CAMBRIDGE

REDGATE

OPEN SPACE PLAN

**NSP** DiMella Shaffer landworks>studio

SCALE 1"=60'-0' 0 15 30 60 120 FT

41

42

SCALE 1''=40'-0'

|                         | PUBLIC       | PRIVATE      |                                                    |  |
|-------------------------|--------------|--------------|----------------------------------------------------|--|
| SITE                    | $\checkmark$ | $\checkmark$ | ALEWIFE PEDESTRIAN NETWORK<br>-BREAKING DOWN BLOCK |  |
|                         | $\checkmark$ | $\checkmark$ | BIKE SHARE NETWORK NODES                           |  |
|                         | $\checkmark$ | $\checkmark$ | RESILLIENCY ELEVATIONS<br>- SITE CIRCULATION       |  |
|                         | $\checkmark$ | $\checkmark$ | REDUCTION IN STORM WATER RUN-OFF                   |  |
|                         | $\checkmark$ | $\checkmark$ | STORM WATER TREATMENT                              |  |
| ELEVATED AMENITIES DECK |              | $\checkmark$ | VEGETABLE GARDEN ACCESS                            |  |
|                         |              | $\checkmark$ | INDOOR- OUTDOOR ROOMS<br>-DINE, PLAY, RELAX        |  |
|                         |              | $\checkmark$ | POOL                                               |  |
| AMENITIES COURTYARD     |              | $\checkmark$ | HAMMOCKS                                           |  |
| ENTRANCE COURTYARD      | $\checkmark$ | $\checkmark$ | GAME COURTS + LAWN PLAY                            |  |
|                         | $\checkmark$ | $\checkmark$ | MEETING PLACE                                      |  |
|                         | $\checkmark$ | $\checkmark$ | NATURE PLAY                                        |  |
|                         | $\checkmark$ | $\checkmark$ | OUTDOOR MOVIES                                     |  |
| OPEN SPACE              | $\checkmark$ | $\checkmark$ | HARDSCAPE BROWNFIELD<br>TO GREEN OPEN SPACE        |  |
|                         | $\checkmark$ | $\checkmark$ | LAWN PLAY                                          |  |
|                         | $\checkmark$ | $\checkmark$ | FLEXIBLE PLAZA                                     |  |
|                         | $\checkmark$ | $\checkmark$ | CHILDREN'S EXPLORATION                             |  |