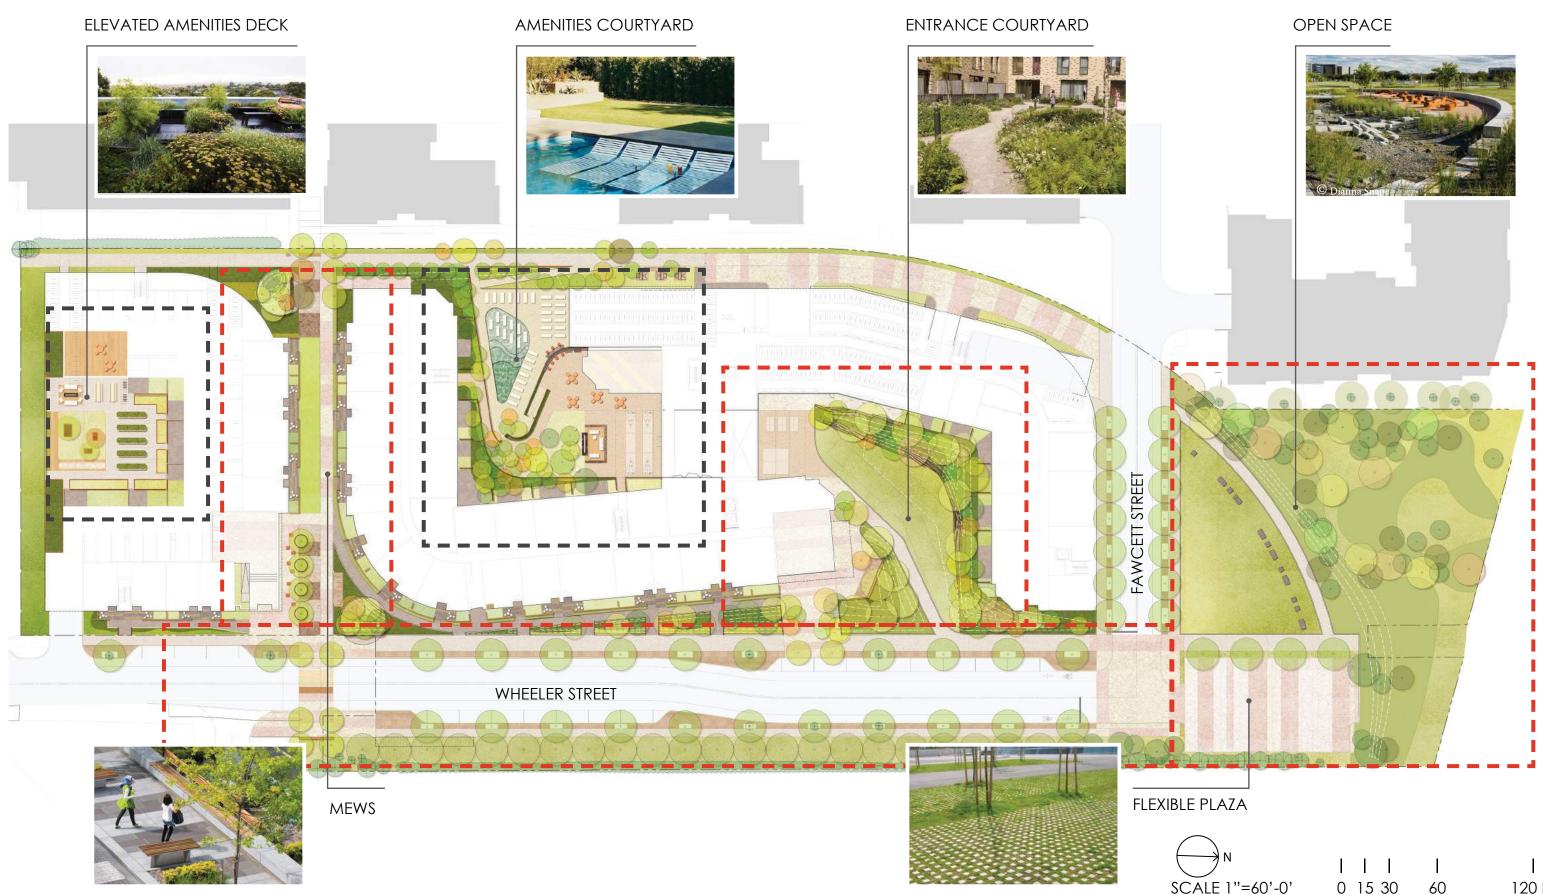

#### OPEN SPACE PLAN: ELEVATED AMENITIES DECK

OPEN SPACE PLAN: AMENITIES COURTYARD & ACTIVITY COURT

landworks>studio

### OPEN SPACE PLAN: ENTRANCE COURTYARD

#### OPEN SPACE PLAN: OPEN SPACE & FLEXIBLE PLAZA

landworks>studio

### OPEN SPACE PLAN: OPEN SPACE & FLEXIBLE PLAZA