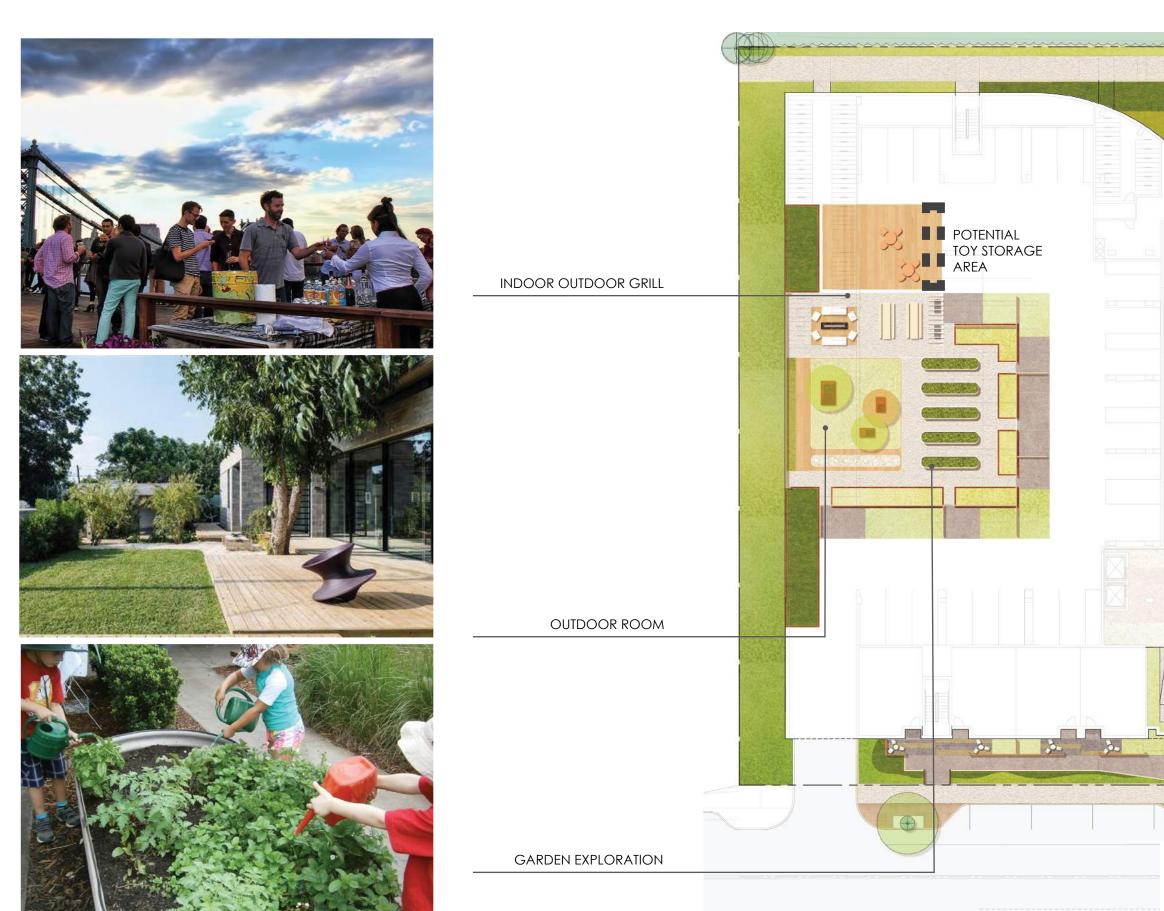

#### OPEN SPACE PLAN: ELEVATED AMENITIES DECK

OPEN SPACE PLAN: AMENITIES COURTYARD & ACTIVITY COURT

landworks>studio