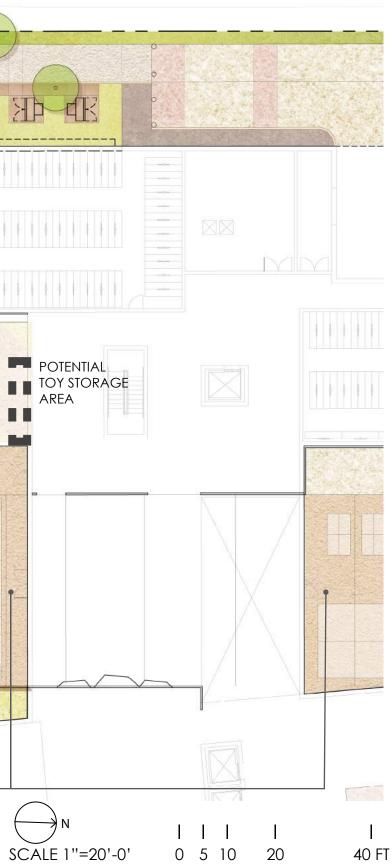

**55 WHEELER STREET** OPEN SPACE NETWORK / CONSISTENCY WITH ENVISION CAMBRIDGE

REDGATE











OPEN SPACE PLAN

**NSP** DiMella Shaffer landworks>studio

SCALE 1"=60'-0' 0 15 30 60 120 FT



41









42



SCALE 1''=40'-0'

landworks>studio

80 FT 0 10 20 40 NSP DiMella Shaffer







landworks>studio

WESTBROOK PARTNERS

Mala Biller Active Linear December Active Lin

# **55 WHEELER STREET**











landworks>studio











#### OPEN SPACE PLAN: ELEVATED AMENITIES DECK









OPEN SPACE PLAN: AMENITIES COURTYARD & ACTIVITY COURT



landworks>studio





### OPEN SPACE PLAN: ENTRANCE COURTYARD



# **55 WHEELER STREET**









#### OPEN SPACE PLAN: OPEN SPACE & FLEXIBLE PLAZA











landworks>studio



### OPEN SPACE PLAN: OPEN SPACE & FLEXIBLE PLAZA



## **55 WHEELER STREET**









landworks>studio

WESTBROOK PARTNERS

NSP DiMella Shaffer

| $\bigcirc^{N}$   |   |    | I  | I     |
|------------------|---|----|----|-------|
| SCALE 1''=30'-0' | 0 | 15 | 30 | 60 FT |

|                         | PUBLIC       | PRIVATE      |                                                    |  |
|-------------------------|--------------|--------------|----------------------------------------------------|--|
| SITE                    | $\checkmark$ | $\checkmark$ | ALEWIFE PEDESTRIAN NETWORK<br>-BREAKING DOWN BLOCK |  |
|