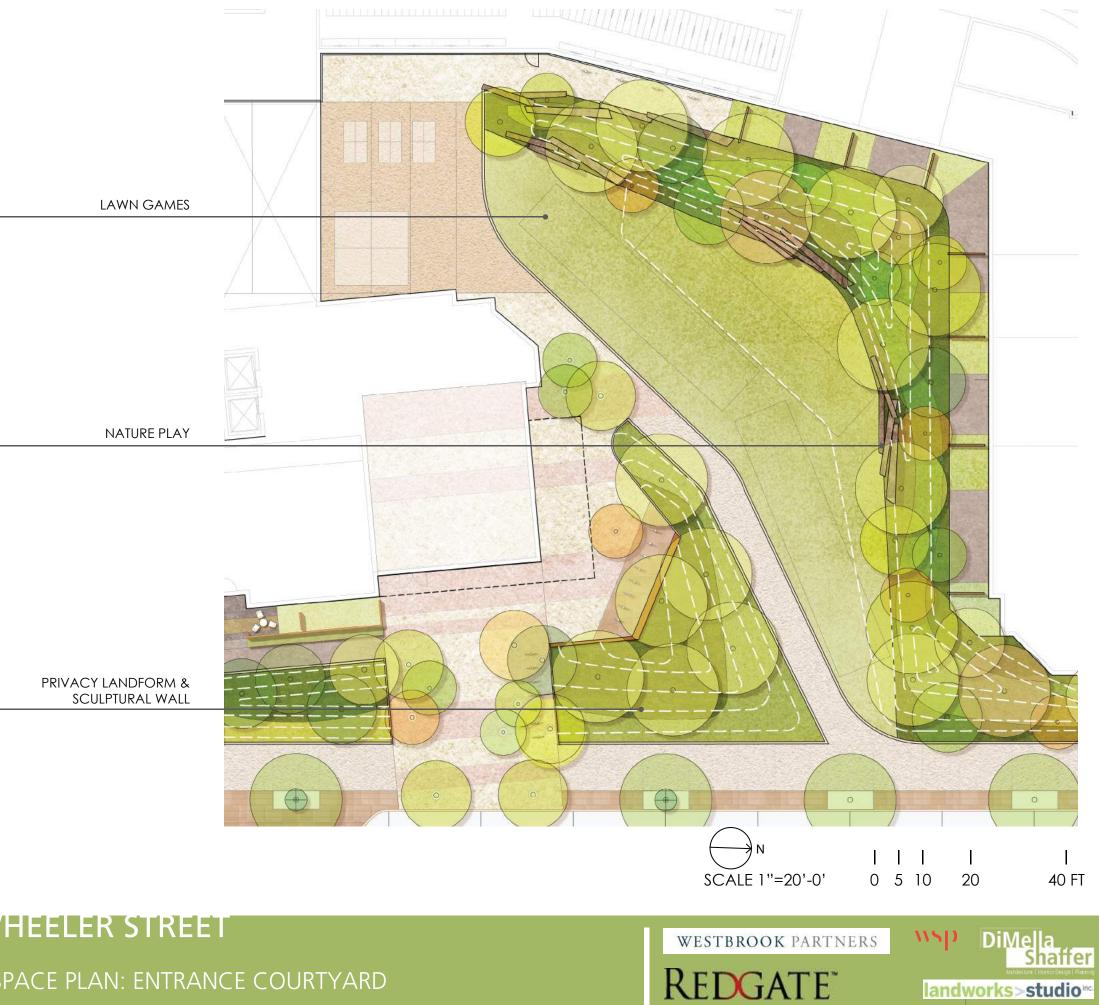

**55 WHEELER STREET** OPEN SPACE NETWORK / CONSISTENCY WITH ENVISION CAMBRIDGE

REDGATE











OPEN SPACE PLAN

**NSP** DiMella Shaffer landworks>studio

SCALE 1"=60'-0' 0 15 30 60 120 FT



41









42



SCALE 1''=40'-0'

landworks>studio

80 FT 0 10 20 40 NSP DiMella Shaffer







landworks>studio

WESTBROOK PARTNERS

Mala Biller Active Linear December Active Lin

# **55 WHEELER STREET**











landworks>studio











#### OPEN SPACE PLAN: ELEVATED AMENITIES DECK









OPEN SPACE PLAN: AMENITIES COURTYARD & ACTIVITY COURT



landworks>studio





### OPEN SPACE PLAN: ENTRANCE COURTYARD



# **55 WHEELER STREET**









#### OPEN SPACE PLAN: OPEN SPACE & FLEXIBLE PLAZA











landworks>studio



### OPEN SPACE PLAN: OPEN SPACE & FLEXIBLE PLAZA



## **55 WHEELER STREET**









landworks>studio

WESTBROOK PARTNERS

NSP DiMella Shaffer

| $\bigcirc^{N}$   |   |    | I  | I     |
|------------------|---|----|----|-------|
| SCALE 1''=30'-0' | 0 | 15 | 30 | 60 FT |

|                         | PUBLIC       | PRIVATE      |                                                    |  |
|-------------------------|--------------|--------------|----------------------------------------------------|--|
| SITE                    | $\checkmark$ | $\checkmark$ | ALEWIFE PEDESTRIAN NETWORK<br>-BREAKING DOWN BLOCK |  |
|                         | $\checkmark$ | $\checkmark$ | BIKE SHARE NETWORK NODES