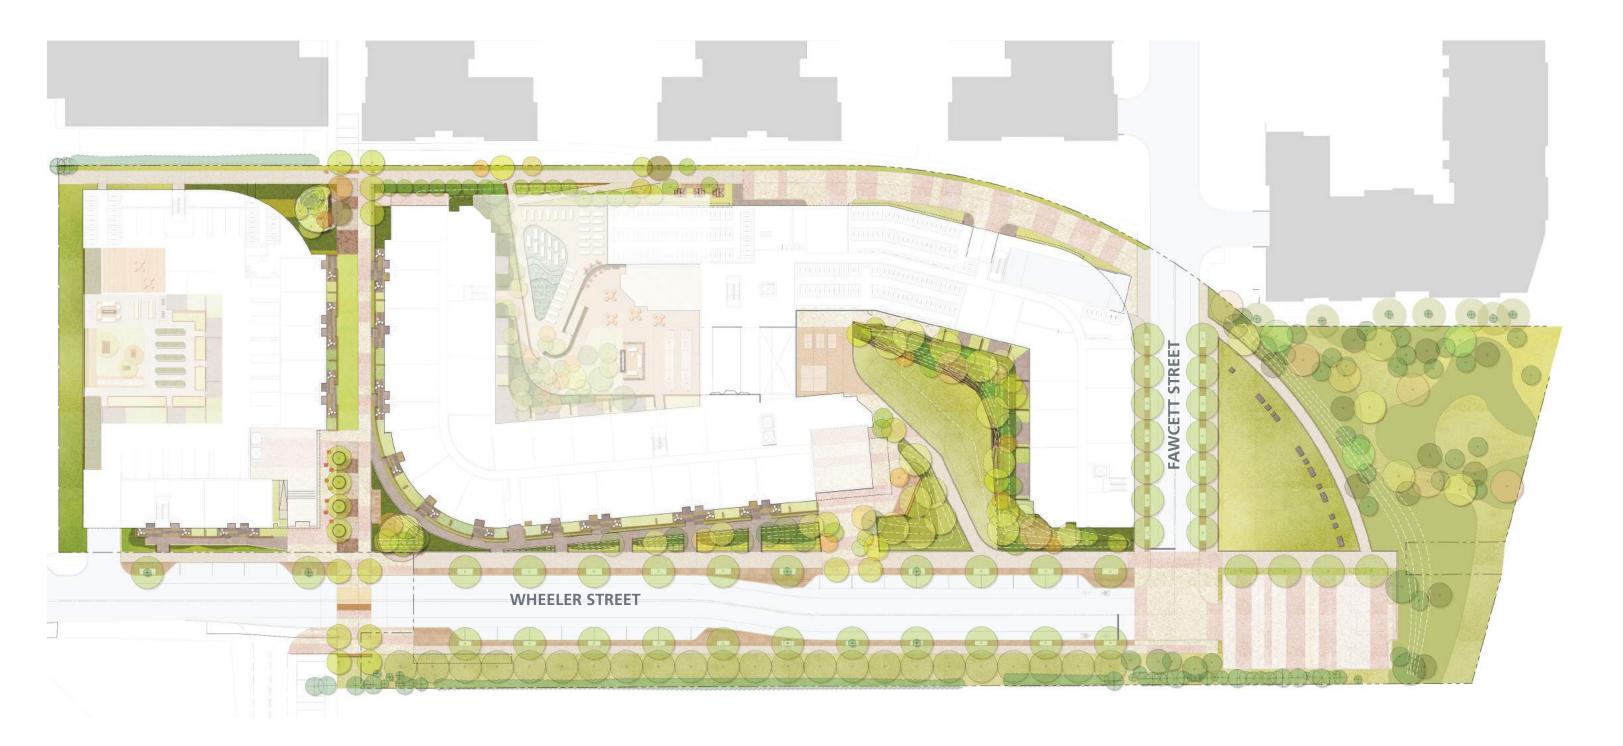

**55 WHEELER STREET** OPEN SPACE NETWORK / CONSISTENCY WITH ENVISION CAMBRIDGE

REDGATE











OPEN SPACE PLAN

**NSP** DiMella Shaffer landworks>studio

SCALE 1"=60'-0' 0 15 30 60 120 FT



41









42



SCALE 1''=40'-0'

landworks>studio

80 FT 0 10 20 40 NSP DiMella Shaffer







landworks>studio

WESTBROOK PARTNERS

Mala Biller Active Linear December Active Lin

# **55 WHEELER STREET**











landworks>studio











#### OPEN SPACE PLAN: ELEVATED AMENITIES DECK









OPEN SPACE PLAN: AMENITIES COURTYARD & ACTIVITY COURT



landworks>studio





### OPEN SPACE PLAN: ENTRANCE COURTYARD



# **55 WHEELER STREET**









#### OPEN SPACE PLAN: OPEN SPACE & FLEXIBLE PLAZA











landworks>studio



### OPEN SPACE PLAN: OPEN SPACE & FLEXIBLE PLAZA



## **55 WHEELER STREET**









landworks>studio

WESTBROOK PARTNERS

NSP DiMella Shaffer

| $\bigcirc^{N