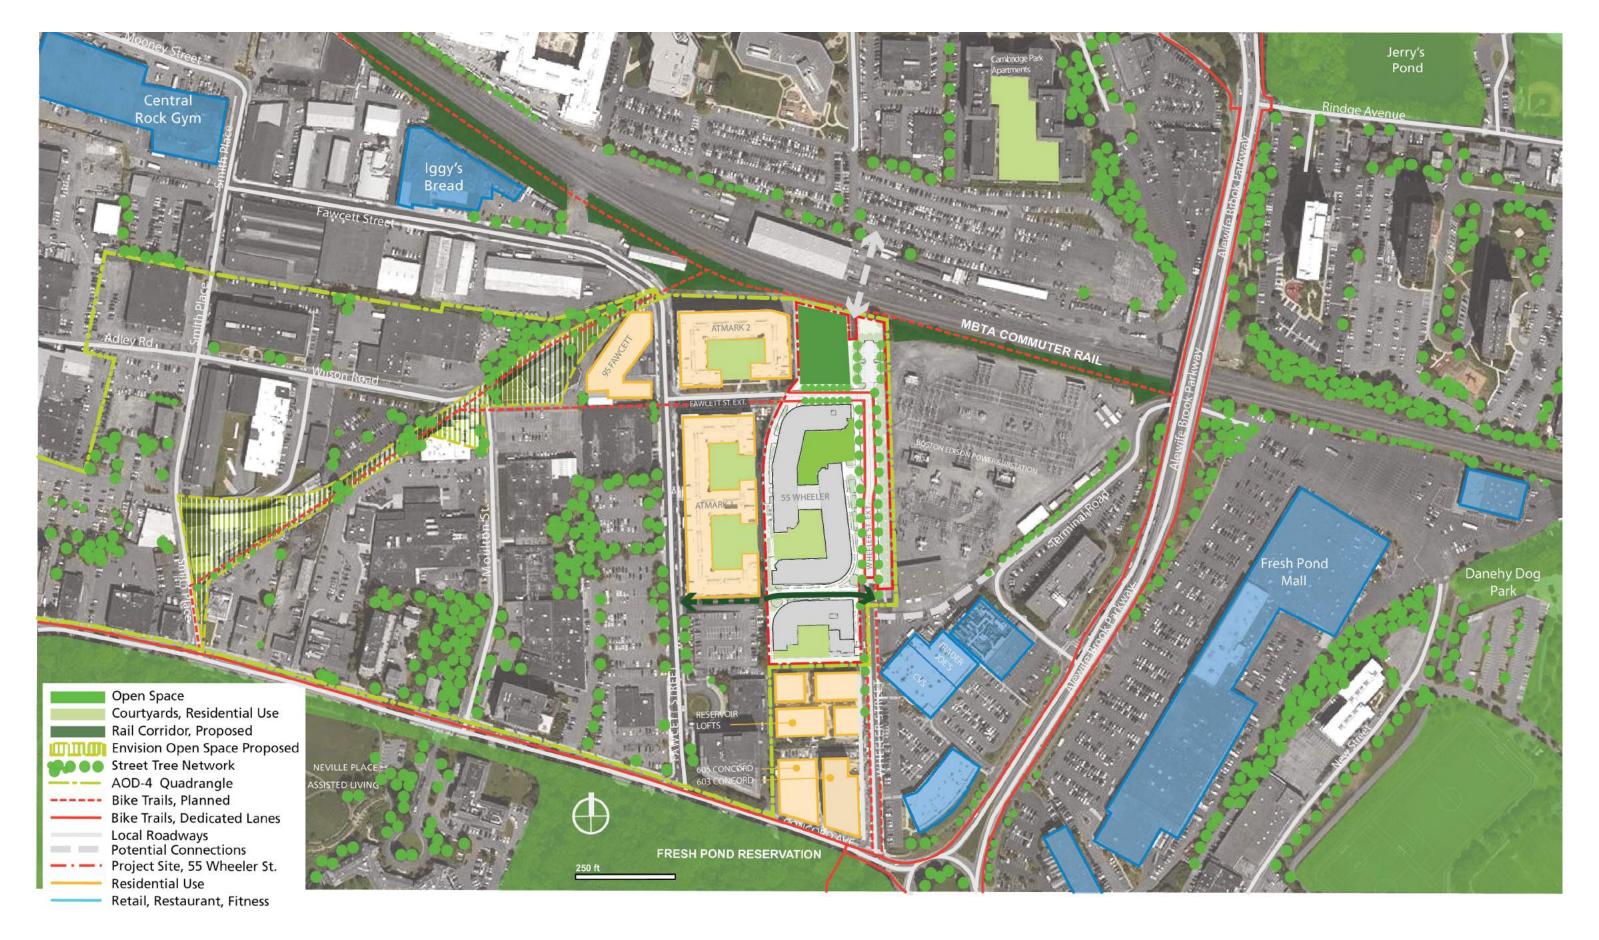

**55 WHEELER STREET** OPEN SPACE NETWORK / CONSISTENCY WITH ENVISION CAMBRIDGE

REDGATE

OPEN SPACE PLAN

**NSP** DiMella Shaffer landworks>studio

SCALE 1"=60'-0' 0 15 30 60 120 FT

41

42

SCALE 1''=40'-0'

# **55 WHEELER STREET**

landworks>studio