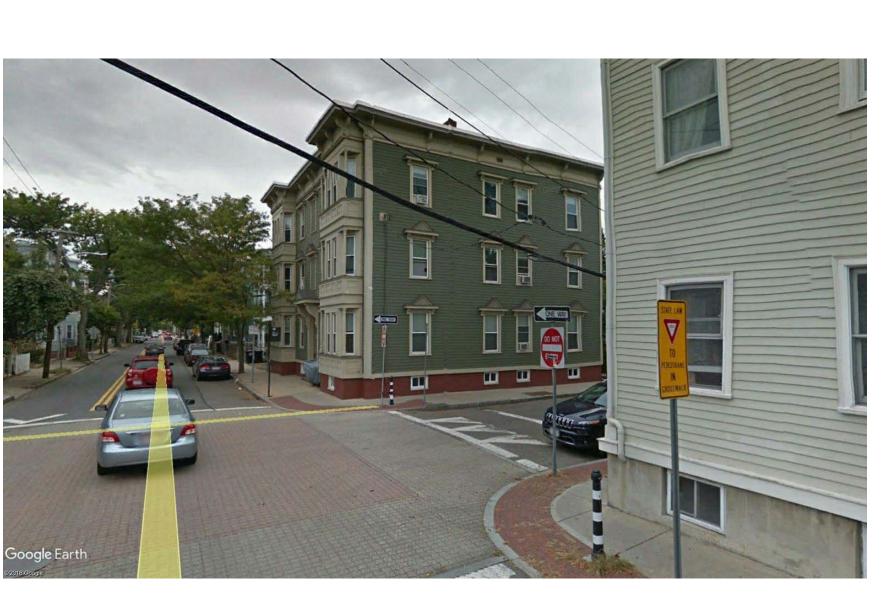

 $1 \frac{\text{Proposed- East Elevati}}{1/8" = 1'-0"}$ 

2 Proposed West Elevation 2 1/8" = 1'-0"

7 - STREET VIEW

6 - STREET VIEW

4 - STREET VIEW

1 - STREET VIEW

2 - STREET VIEW

3 - STREET VIEW