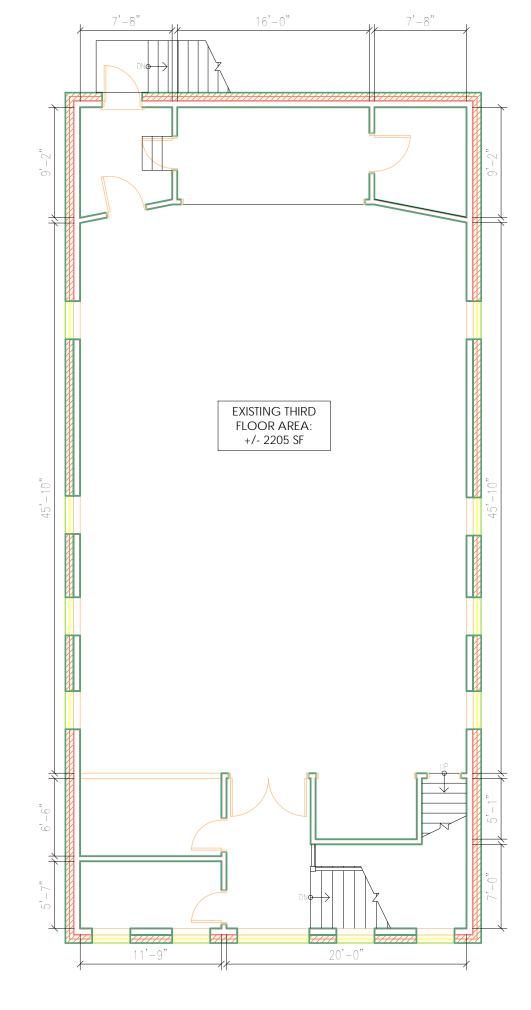

BASEME 1ST FLOO 2ND FLO 3RD FLO 4TH FLO

BASEMENT PLAN

| <b>GROSS FLOOR AREA - EXISTING</b> |         |  |
|------------------------------------|---------|--|
| NAME                               | AREA    |  |
|                                    |         |  |
| ENT                                | 2135 SF |  |
| OOR                                | 2205 SF |  |
| OOR                                | 380 SF  |  |
| OOR                                | 2205 SF |  |
| DOR                                | 475 SF  |  |
| DOR                                | 475 SF  |  |

RHODODENDRON SHRUBS

WOOD PRIVACY FENCE

| <b>GROSS FLOOR AREA - EXISTING</b> |         |  |
|------------------------------------|---------|--|
| NAME                               | AREA    |  |
|                                    |         |  |
| BASEMENT                           | 2135 SF |  |
| 1ST FLOOR                          | 2205 SF |  |
| 2ND FLOOR                          | 380 SF  |  |
| 3RD FLOOR                          | 2205 SF |  |
| 4TH FLOOR                          | 475 SF  |  |
|                                    |         |  |
|                                    | 7400 SF |  |