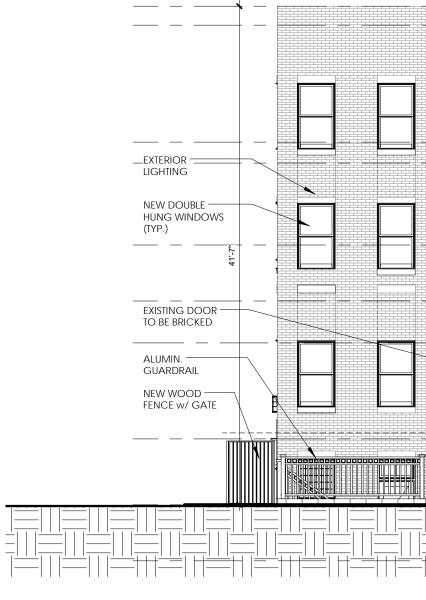

|                                                                                                                                                                                                                                                                                                |                                                                                                                                                   |                                                                 |                                                                                   |                                                                                                                                                                                          | PROJECT NAME                                                                                                                         |
|------------------------------------------------------------------------------------------------------------------------------------------------------------------------------------------------------------------------------------------------------------------------------------------------|---------------------------------------------------------------------------------------------------------------------------------------------------|-----------------------------------------------------------------|-----------------------------------------------------------------------------------|------------------------------------------------------------------------------------------------------------------------------------------------------------------------------------------|--------------------------------------------------------------------------------------------------------------------------------------|
| WALL                                                                                                                                                                                                                                                                                           | WALL AREA                                                                                                                                         | EXISTING OPENING CAL                                            |                                                                                   | PROPOSED OPENINGS                                                                                                                                                                        | 178 ELM ST.                                                                                                                          |
|                                                                                                                                                                                                                                                                                                |                                                                                                                                                   |                                                                 |                                                                                   |                                                                                                                                                                                          | RESIDENCES                                                                                                                           |
| FRONT FASCADE                                                                                                                                                                                                                                                                                  | 1384 SF<br>2847 SF                                                                                                                                | 199.04 SF<br>86.90 SF                                           | 357.99 SF<br>353.65 SF                                                            | 332.73 SF<br>313.20 SF                                                                                                                                                                   | PROJECT ADDRESS                                                                                                                      |
| RIGHT SIDE FASCADE<br>REAR FASCADE                                                                                                                                                                                                                                                             | 2847 SF<br>1384 SF                                                                                                                                | 170.64 SF<br>0 SF                                               | 353.65 SF<br>282.84 SF                                                            | 270.56 SF<br>208.56 SF                                                                                                                                                                   | 178 ELM. STREET<br>CAMBRIDGE, MA                                                                                                     |
|                                                                                                                                                                                                                                                                                                |                                                                                                                                                   |                                                                 |                                                                                   |                                                                                                                                                                                          |                                                                                                                                      |
| TOTAL                                                                                                                                                                                                                                                                                          | 8462 SF                                                                                                                                           | 456.58 SF                                                       | 1348.13 SF                                                                        | 1125.05 SF                                                                                                                                                                               | CLIENT                                                                                                                               |
|                                                                                                                                                                                                                                                                                                |                                                                                                                                                   |                                                                 |                                                                                   |                                                                                                                                                                                          | NELSON OILVERO                                                                                                                       |
|                                                                                                                                                                                                                                                                                                |                                                                                                                                                   |                                                                 |                                                                                   |                                                                                                                                                                                          | ARCHITECT                                                                                                                            |
|                                                                                                                                                                                                                                                                                                |                                                                                                                                                   |                                                                 |                                                                                   |                                                                                                                                                                                          | KHALSA DESIGN INC.                                                                                                                   |
|                                                                                                                                                                                                                                                                                                |                                                                                                                                                   |                                                                 |                                                                                   |                                                                                                                                                                                          | ESIG                                                                                                                                 |
|                                                                                                                                                                                                                                                                                                |                                                                                                                                                   |                                                                 |                                                                                   |                                                                                                                                                                                          | 0 2                                                                                                                                  |
|                                                                                                                                                                                                                                                                                                |                                                                                                                                                   |                                                                 |                                                                                   |                                                                                                                                                                                          |                                                                                                                                      |
|                                                                                                                                                                                                                                                                                                |                                                                                                                                                   |                                                                 |                                                                                   |                                                                                                                                                                                          |                                                                                                                                      |
|                                                                                                                                                                                                                                                                                                |                                                                                                                                                   |                                                                 |                                                                                   | Roof Level<br>New - Roof Level<br>40'-0"                                                                                                                                                 |                                                                                                                                      |
|                                                                                                                                                                                                                                                                                                |                                                                                                                                                   |                                                                 |                                                                                   | 40'-0"                                                                                                                                                                                   | KHALSA                                                                                                                               |
|                                                                                                                                                                                                                                                                                                |                                                                                                                                                   |                                                                 | 11-6                                                                              |                                                                                                                                                                                          |                                                                                                                                      |
|                                                                                                                                                                                                                                                                                                |                                                                                                                                                   |                                                                 |                                                                                   | Existing - 4th Flr<br>20' 2"<br>New - 3rd Flr<br>28'-6"                                                                                                                                  | 17 IVALOO STREET SUITE 400<br>SOMERVILLE, MA 02143                                                                                   |
|                                                                                                                                                                                                                                                                                                |                                                                                                                                                   |                                                                 | NEW OPENINGS<br>FOR VINYL DOUBLE-                                                 | <u></u>                                                                                                                                                                                  | TELEPHONE: 617-591-8682 FAX: 617-591-2086                                                                                            |
|                                                                                                                                                                                                                                                                                                |                                                                                                                                                   |                                                                 | HUNG WINDOWS                                                                      | <u>Existing</u> - <u>3rd</u> <u>Flr</u><br>21'-8"                                                                                                                                        | CONSULTANTS:                                                                                                                         |
| 417                                                                                                                                                                                                                                                                                            |                                                                                                                                                   |                                                                 |                                                                                   |                                                                                                                                                                                          |                                                                                                                                      |
| ING DOOR BRICKED                                                                                                                                                                                                                                                                               |                                                                                                                                                   |                                                                 | NEW PRECAST                                                                       | <u>New</u> - <u>2nd Flr</u><br>17'-0"                                                                                                                                                    |                                                                                                                                      |
|                                                                                                                                                                                                                                                                                                |                                                                                                                                                   |                                                                 |                                                                                   | Existing - 2nd Flr<br>13'-6"                                                                                                                                                             |                                                                                                                                      |
| WOOD E w/ GATE                                                                                                                                                                                                                                                                                 |                                                                                                                                                   |                                                                 | BELOW GRADE<br>ENTRANCE                                                           |                                                                                                                                                                                          |                                                                                                                                      |
|                                                                                                                                                                                                                                                                                                |                                                                                                                                                   |                                                                 |                                                                                   | <u>1st Floor Level</u><br>5'-6"                                                                                                                                                          |                                                                                                                                      |
|                                                                                                                                                                                                                                                                                                |                                                                                                                                                   |                                                                 |                                                                                   | <u>Grade</u>                                                                                                                                                                             |                                                                                                                                      |
|                                                                                                                                                                                                                                                                                                |                                                                                                                                                   | <br>                         <br>    + ===++   ===+++===     ++ |                                                                                   | Basement Level<br>-4'-8"                                                                                                                                                                 |                                                                                                                                      |
|                                                                                                                                                                                                                                                                                                |                                                                                                                                                   |                                                                 |                                                                                   | -4-8                                                                                                                                                                                     |                                                                                                                                      |
| ation                                                                                                                                                                                                                                                                                          |                                                                                                                                                   | 0' 4'                                                           | 8' 16'                                                                            | 32'                                                                                                                                                                                      | COPYRIGHT KDI © 2015<br>THESE DRAWINGS ARE NOW AND DO<br>REMAIN THE SOLE PROPERTY OF KHALSA<br>DESIGN INC. USE OF THESE PLANS OR ANY |
|                                                                                                                                                                                                                                                                                                |                                                                                                                                                   |                                                                 |                                                                                   |                                                                                                                                                                                          | FORM OF REPRODUCTION OF THIS DESIGN<br>IN WHOLE OR IN PART WITHOUT EXPRESS<br>WRITTEN CONSENT IS PROHIBITED AND                      |
|                                                                                                                                                                                                                                                                                                |                                                                                                                                                   |                                                                 |                                                                                   |                                                                                                                                                                                          | SHALL RESULT IN THE FULLEST EXTENT OF<br>PROSECUTION UNDER LAW                                                                       |
|                                                                                                                                                                                                                                                                                                |                                                                                                                                                   |                                                                 |                                                                                   |                                                                                                                                                                                          | REGISTRATION                                                                                                                         |
|                                                                                                                                                                                                                                                                                                |                                                                                                                                                   |                                                                 |                                                                                   |                                                                                                                                                                                          |                                                                                                                                      |
| ╋╴───╴─╴ <sub>┍╡┯┯╤═</sub> ╤╤═                                                                                                                                                                                                                                                                 | ······································                                                                                                            |                                                                 | REPAIR EXISTING ORIG                                                              | INAL<br><u>Roof</u> Level<br>41'-7"                                                                                                                                                      |                                                                                                                                      |
|                                                                                                                                                                                                                                                                                                |                                                                                                                                                   |                                                                 | NEW ARCHED WINDON                                                                 | New - Roof Level                                                                                                                                                                         |                                                                                                                                      |
|                                                                                                                                                                                                                                                                                                |                                                                                                                                                   |                                                                 |                                                                                   |                                                                                                                                                                                          |                                                                                                                                      |
|                                                                                                                                                                                                                                                                                                |                                                                                                                                                   |                                                                 | SHIFT EXISTING OPENIN<br>ALIGN w/ ADJACENT<br>WINDOWS. WINDOW T<br>SPANDREL GLASS | $\frac{O BE}{200} = \frac{4 \text{th Flr}}{30'-3''}$                                                                                                                                     | Project number17124Date08/07/18Drawn byAB                                                                                            |
|                                                                                                                                                                                                                                                                                                |                                                                                                                                                   |                                                                 | NEW EXTERIOR LIGHTIN<br>BALCONY                                                   | New - 3rd Flr                                                                                                                                                                            | Checked by     JSK       Scale     As indicated                                                                                      |
|                                                                                                                                                                                                                                                                                                |                                                                                                                                                   |                                                                 | NEW OPENINGS, REPA<br>BRICK AS REQ'D                                              | IR<br><u>Existing - 3rd Flr</u><br>21'-8"                                                                                                                                                | REVISIONS                                                                                                                            |
|                                                                                                                                                                                                                                                                                                |                                                                                                                                                   |                                                                 |                                                                                   |                                                                                                                                                                                          | No. Description Date                                                                                                                 |
|                                                                                                                                                                                                                                                                                                |                                                                                                                                                   |                                                                 | REPLACE EXISTING<br>WINDOWS w/ NEW IN<br>EXISTING OPENINGS                        | $\frac{\text{New}}{17'-0"} \xrightarrow{2 \text{nd Flr}} \qquad $ |                                                                                                                                      |
|                                                                                                                                                                                                                                                                                                |                                                                                                                                                   |                                                                 | NEW EXTERIOR LIGHTIN                                                              |                                                                                                                                                                                          |                                                                                                                                      |
|                                                                                                                                                                                                                                                                                                |                                                                                                                                                   |                                                                 | WINDOWS AT AREA W<br>BE INCREASED IN HEIC                                         | VELL TO<br>GHT TO                                                                                                                                                                        |                                                                                                                                      |
|                                                                                                                                                                                                                                                                                                |                                                                                                                                                   |                                                                 | -REQUIREMENTS, BOTH                                                               | sides $\frac{1 \text{ st Floor Level}}{5' - 6''}$                                                                                                                                        |                                                                                                                                      |
|                                                                                                                                                                                                                                                                                                |                                                                                                                                                   |                                                                 |                                                                                   | Grade<br>0"                                                                                                                                                                              | PROPOSED                                                                                                                             |
| - <u>                                                                                                                          +         +         +         +         +         +         +         +         +         +         +         +         +         +         +         +    </u> | <u>,</u>       <u></u>       <u></u>     <u> </u><br>_      <u></u>       <u></u>       <u></u><br>  <u></u>     <del> </del>     + <u></u> _   + |                                                                 |                                                                                   | Basement Level<br>-4'-8"                                                                                                                                                                 | ELEVATIONS                                                                                                                           |
| .                                                                                                                                                                                                                                                                                              | ıI I II I I                                                                                                                                       |                                                                 |                                                                                   |                                                                                                                                                                                          |                                                                                                                                      |
|                                                                                                                                                                                                                                                                                                |                                                                                                                                                   | 0' 4' 8'                                                        | 16'                                                                               | 32'                                                                                                                                                                                      | A-300                                                                                                                                |
| ation                                                                                                                                                                                                                                                                                          |                                                                                                                                                   |                                                                 |                                                                                   |                                                                                                                                                                                          | 178 ELM ST. RESIDENCES                                                                                                               |
|                                                                                                                                                                                                                                                                                                |                                                                                                                                                   |                                                                 |                                                                                   |                                                                                                                                                                                          |                                                                                                                                      |