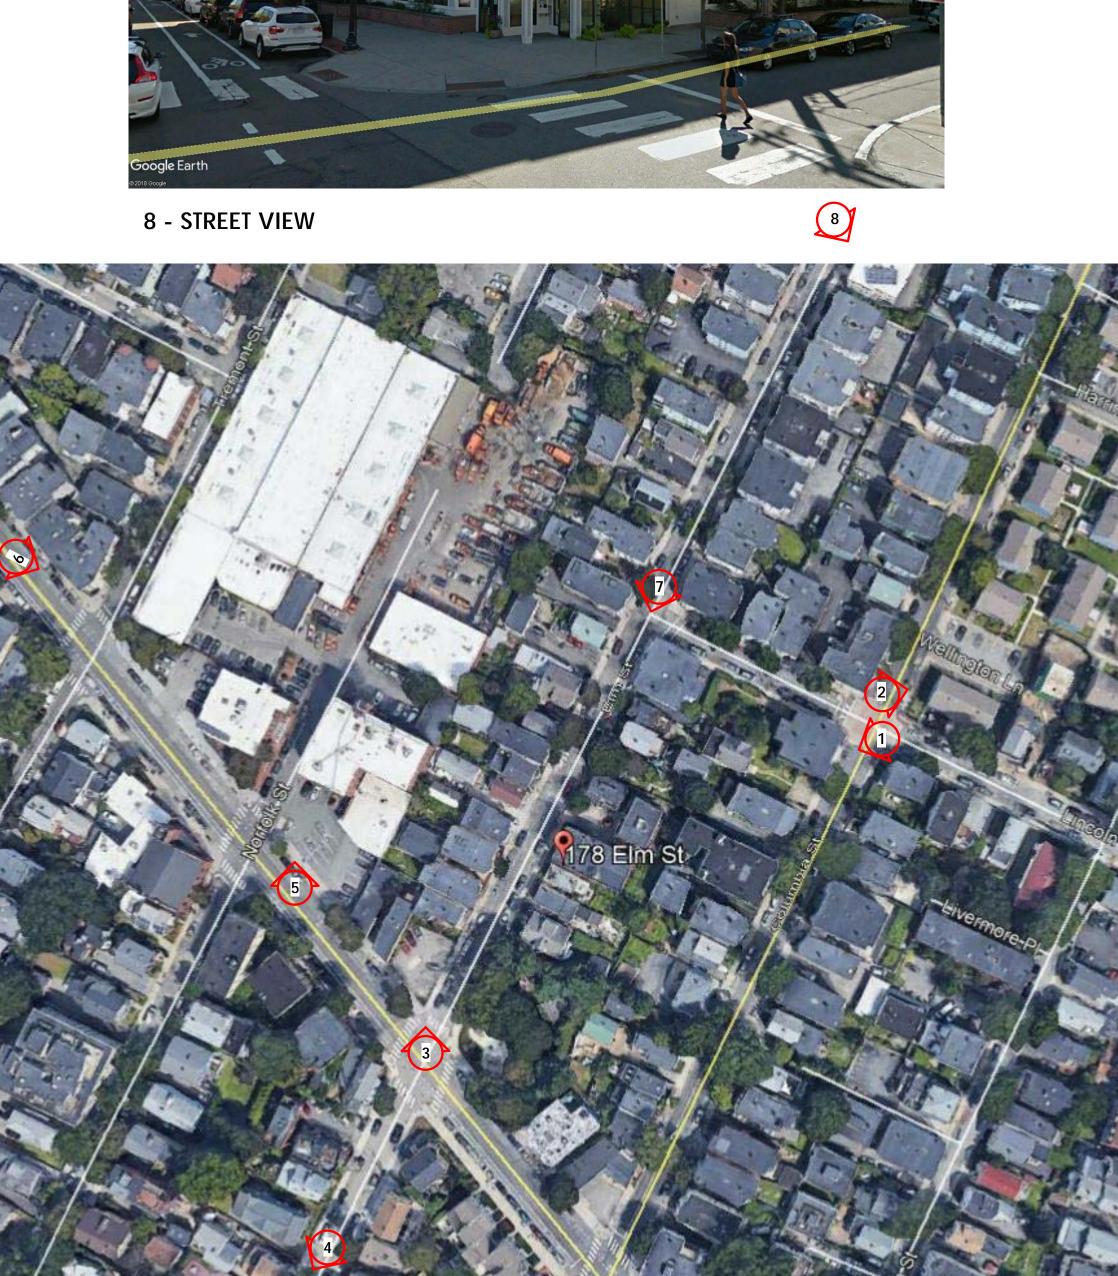

 $1 \frac{\text{Proposed- East Elevati}}{1/8" = 1'-0"}$ 

2 Proposed West Elevation 2 1/8" = 1'-0"

7 - STREET VIEW

6 - STREET VIEW

4 - STREET VIEW

1 - STREET VIEW

2 - STREET VIEW

3 - STREET VIEW