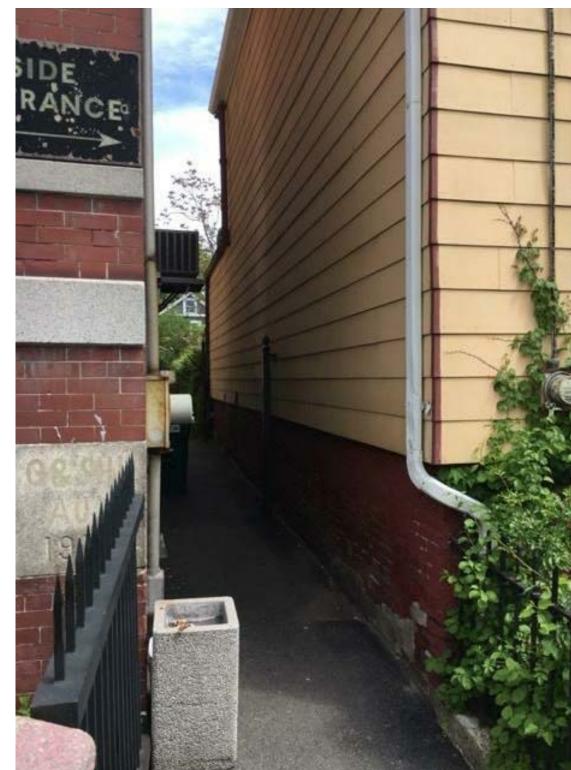

 $1 \frac{\text{Proposed- East Elevati}}{1/8" = 1'-0"}$ 

2 Proposed West Elevation 2 1/8" = 1'-0"

7 - STREET VIEW

6 - STREET VIEW

4 - STREET VIEW

1 - STREET VIEW

2 - STREET VIEW

3 - STREET VIEW