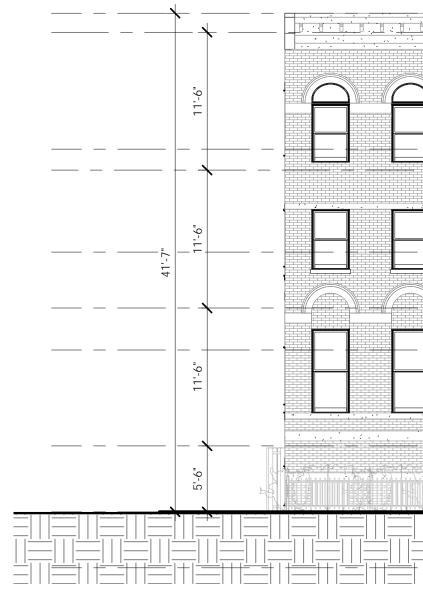

|                                                                                                                                                   |                                                                 |                                                                                   |                                                                                                                                                                                          |                                                                                                                                      |



 $1 \frac{\text{Proposed- East Elevati}}{1/8" = 1'-0"}$ 



2 Proposed West Elevation 2 1/8" = 1'-0"









7 - STREET VIEW



6 - STREET VIEW











4 - STREET VIEW



1 - STREET VIEW



2 - STREET VIEW



3 - STREET VIEW

| RESIDENCES<br>PROJECT ADDRESS<br>178 ELM. STREET<br>CAMBRIDGE, MA<br>CLIENT                                                                                                                |
|--------------------------------------------------------------------------------------------------------------------------------------------------------------------------------------------|
| 178 ELM. STREET<br>CAMBRIDGE, MA                                                                                                                                                           |
|