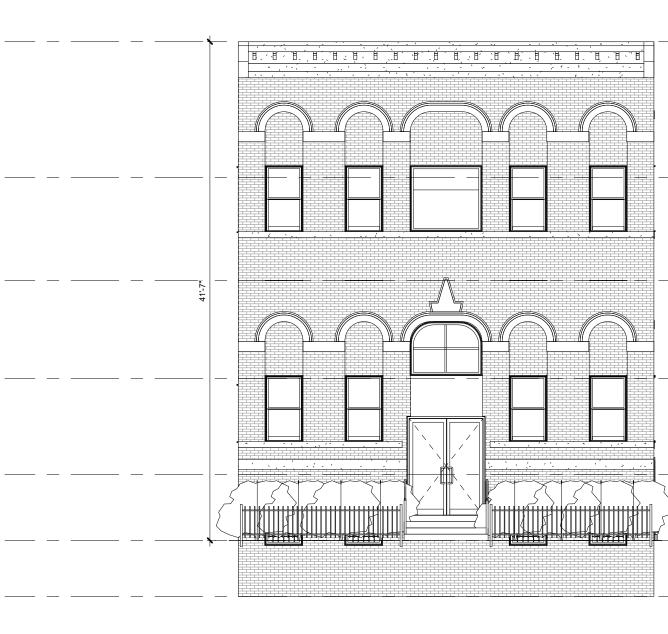

7400 SF

THIRD FLOOR PLAN

FIRST FLOOR PLAN

| PROJECT NAME                                                                                                     |                                          |                                  |                       |                    |                                    |
|------------------------------------------------------------------------------------------------------------------|------------------------------------------|----------------------------------|-----------------------|--------------------|------------------------------------|
| 178 ELM ST.                                                                                                      | PROPOSED OPENINGS                        | CULATIONS                        | EXISTING OPENINGS     | WALL AREA          | WALL                               |
| RESIDENCES                                                                                                       |                                          |                                  |                       |                    |                                    |
| PROJECT ADDRESS                                                                                                  | 332.73 SF<br>313.20 SF                   | 357.99 SF<br>353.65 SF           | 199.04 SF<br>86.90 SF | 1384 SF<br>2847 SF | FRONT FASCADE<br>LEFT SIDE FASCADE |
| 178 ELM. STREET                                                                                                  | 270.56 SF                                | 353.65 SF                        | 170.64 SF             | 2847 SF            | RIGHT SIDE FASCADE                 |
| CAMBRIDGE, MA                                                                                                    | 208.56 SF                                | 282.84 SF                        | 0 SF                  | 1384 SF            | REAR FASCADE                       |
| CLIENT                                                                                                           | 1125.05 SF                               | 1348.13 SF                       | 456.58 SF             | 8462 SF            | TOTAL                              |
|                                                                                                                  |                                          |                                  |                       |                    |                                    |
| NELSON OILVERO                                                                                                   |                                          |                                  |                       |                    |                                    |
| ARCHITECT<br>KHALSA DESIGN INC                                                                                   |                                          |                                  |                       |                    |                                    |
|                                                                                                                  |                                          |                                  |                       |                    |                                    |
| ESIG                                                                                                             |                                          |                                  |                       |                    |                                    |
| 0 2                                                                                                              |                                          |                                  |                       |                    |                                    |
|                                                                                                                  |                                          |                                  |                       |                    |                                    |
|                                                                                                                  | Level                                    | N Poof                           |                       |                    |                                    |
|                                                                                                                  | <u>evel</u>                              |                                  |                       |                    |                                    |
| KHALSA                                                                                                           | 40'-0"                                   | New - Roof                       |                       |                    |                                    |
| 17 IVALOO STREET SUITE 400                                                                                       |                                          | Existing - 4                     |                       |                    |                                    |
| SOMERVILLE, MA 02143<br>TELEPHONE: 617-591-8682 FAX: 617-591-2                                                   | th <u>Flr</u><br>rd <u>Flr</u><br>28'-6" |                                  |                       |                    |                                    |
|                                                                                                                  | 20-0 🕊                                   |                                  |                       |                    |                                    |
| CONSULTANTS:                                                                                                     | rd Flr                                   | Existing - 3                     |                       |                    |                                    |
|                                                                                                                  |                                          | = .                              |                       |                    |                                    |
|                                                                                                                  | nd <u>Flr</u><br>17'-0"                  | <u>```</u> <u>New</u> - <u>2</u> |                       |                    |                                    |
|                                                                                                                  | nd Flr<br>13'-6"                         | Existing - 2                     |                       |                    | [                                  |
|                                                                                                                  |                                          | °-0-<br>∞                        |                       |                    |                                    |
|                                                                                                                  | <u>evel</u><br>5'-6"                     | 1st <u>Floor</u>                 |                       |                    |                                    |
|                                                                                                                  | rade<br>0"                               | ; <u></u> G                      |                       |                    |                                    |
|                                                                                                                  |                                          |                                  |                       |                    |                                    |
|                                                                                                                  | <u>-4'-8"</u>                            | Basement                         |                       |                    |                                    |
| COPYRIGHT KDI © 2015<br>THESE DRAWINGS ARE NOW AND DO                                                            |                                          |                                  |                       |                    |                                    |
| REMAIN THE SOLE PROPERTY OF KHALSA<br>DESIGN INC. USE OF THESE PLANS OR AN<br>FORM OF REPRODUCTION OF THIS DESIG |                                          |                                  |                       |                    |                                    |
| IN WHOLE OR IN PART WITHOUT EXPRESS<br>WRITTEN CONSENT IS PROHIBITED AND<br>SHALL RESULT IN THE FULLEST EXTENT ( |                                          |                                  |                       |                    |                                    |
| PROSECUTION UNDER LAW                                                                                            |                                          |                                  |                       |                    |                                    |
| REGISTRATION                                                                                                     |                                          |                                  |                       |                    |                                    |
|                                                                                                                  |                                          |                                  |                       |                    |                                    |
|                                                                                                                  | Level<br>41'-7"                          | <u></u>                          |                       |                    |                                    |
|                                                                                                                  |                                          |                                  |                       |                    |                                    |
|                                                                                                                  |                                          | 11-1-4"                          |                       |                    |                                    |
| Project number 171 Date 08/07                                                                                    | 4th Flr_                                 | Existing -                       |                       |                    |                                    |
| Drawn by<br>Checked by J<br>Scale As indicat                                                                     | 4th <u>Flr</u><br>30-3"                  |                                  |                       |                    |                                    |
| REVISIONS                                                                                                        |                                          | -7-<br>-2                        |                       |                    |                                    |
| No. Description Date                                                                                             | Brd <u>Flr</u><br>21'-8"                 | Existing                         |                       |                    |                                    |
|                                                                                                                  |                                          | .5<br>8                          |                       |                    |                                    |
|                                                                                                                  |                                          |                                  |                       |                    |                                    |
|                                                                                                                  | nd Flr<br>13'-6"                         |                                  |                       |                    |                                    |
|                                                                                                                  |                                          | -<br>Ο<br>-<br>δ                 |                       |                    |                                    |
|                                                                                                                  | Level<br>5'-6"                           |                                  |                       |                    |                                    |
|                                                                                                                  |                                          |                                  |                       |                    |                                    |
|                                                                                                                  | Grade 🖌                                  |                                  |                       |                    |                                    |
| EXISTING<br>ELEVATIONS                                                                                           | orade<br>0"                              |                                  |                       |                    |                                    |