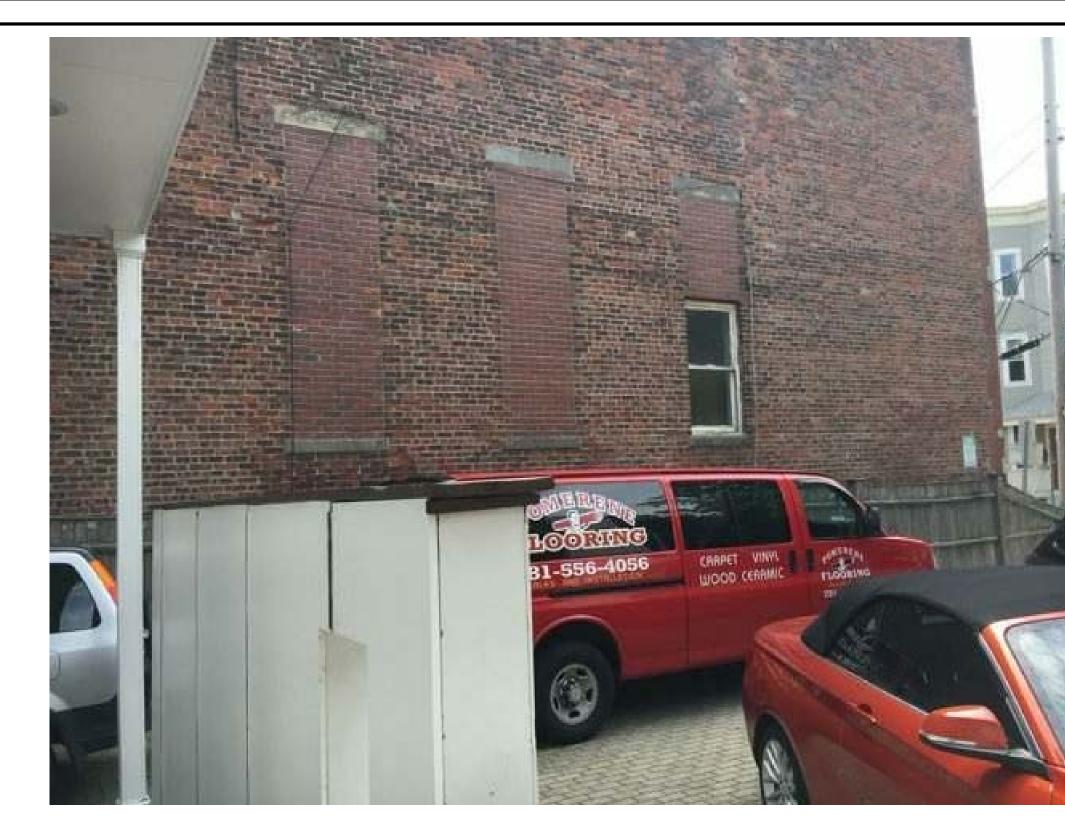

 $1 \frac{\text{Proposed- East Elevati}}{1/8" = 1'-0"}$ 

2 Proposed West Elevation 2 1/8" = 1'-0"

7 - STREET VIEW

6 - STREET VIEW

4 - STREET VIEW

1 - STREET VIEW

2 - STREET VIEW

3 - STREET VIEW