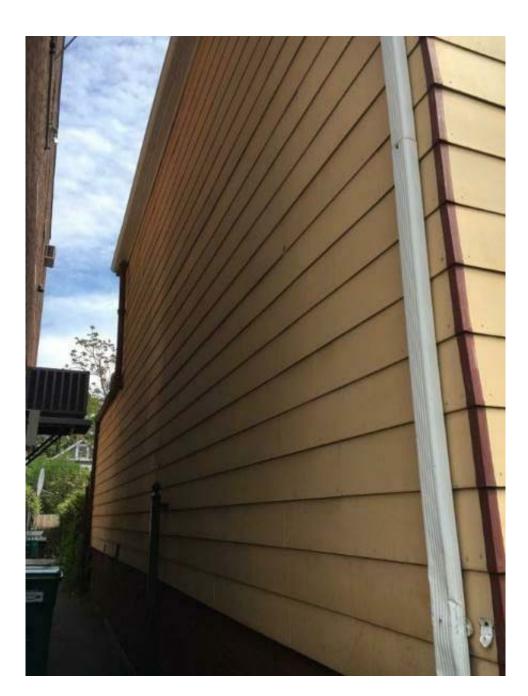

 $1 \frac{\text{Proposed- East Elevati}}{1/8" = 1'-0"}$ 

2 Proposed West Elevation 2 1/8" = 1'-0"

7 - STREET VIEW

6 - STREET VIEW

4 - STREET VIEW

1 - STREET VIEW

2 - STREET VIEW

3 - STREET VIEW