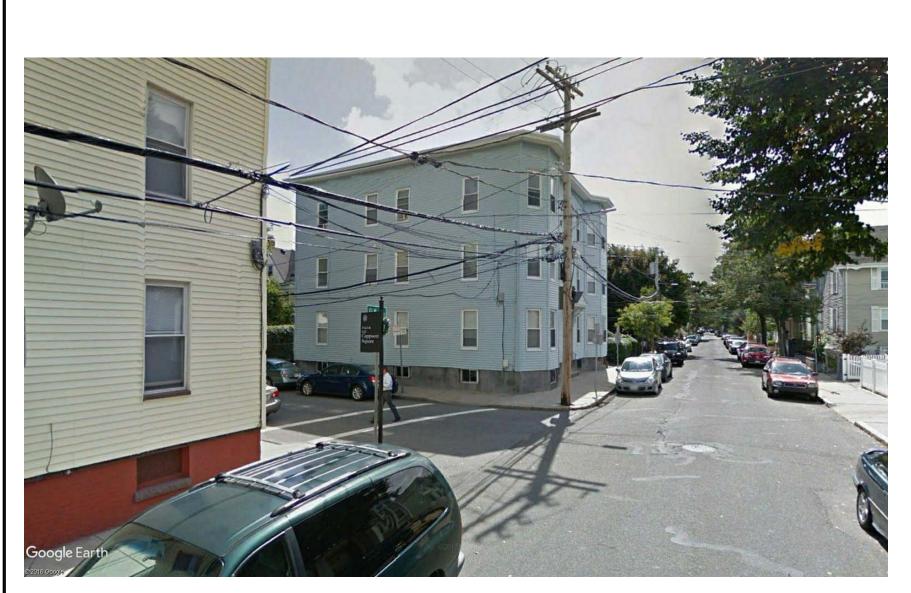

 $1 \frac{\text{Proposed- East Elevati}}{1/8" = 1'-0"}$ 

2 Proposed West Elevation 2 1/8" = 1'-0"

7 - STREET VIEW

6 - STREET VIEW

4 - STREET VIEW

1 - STREET VIEW

2 - STREET VIEW

3 - STREET VIEW