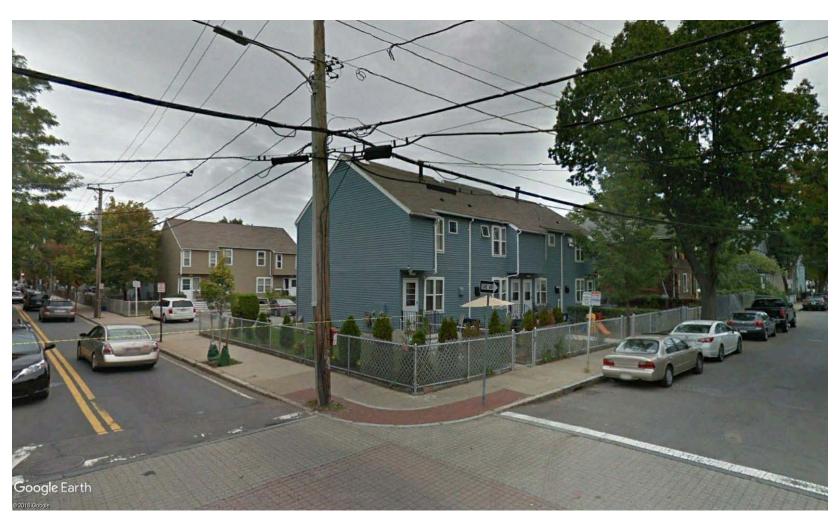

 $1 \frac{\text{Proposed- East Elevati}}{1/8" = 1'-0"}$ 

2 Proposed West Elevation 2 1/8" = 1'-0"

7 - STREET VIEW

6 - STREET VIEW

4 - STREET VIEW

1 - STREET VIEW

2 - STREET VIEW

3 - STREET VIEW