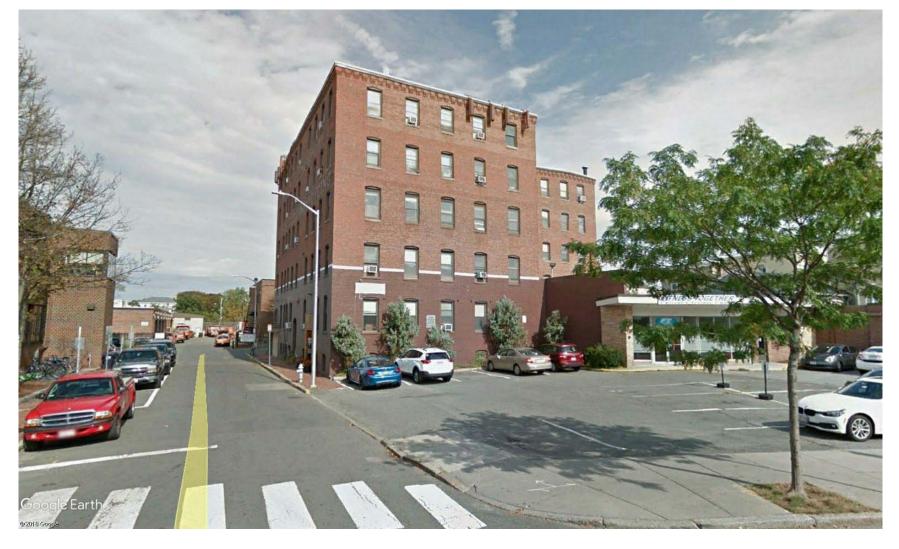

 $1 \frac{\text{Proposed- East Elevati}}{1/8" = 1'-0"}$ 

2 Proposed West Elevation 2 1/8" = 1'-0"

7 - STREET VIEW

6 - STREET VIEW

4 - STREET VIEW

1 - STREET VIEW

2 - STREET VIEW

3 - STREET VIEW