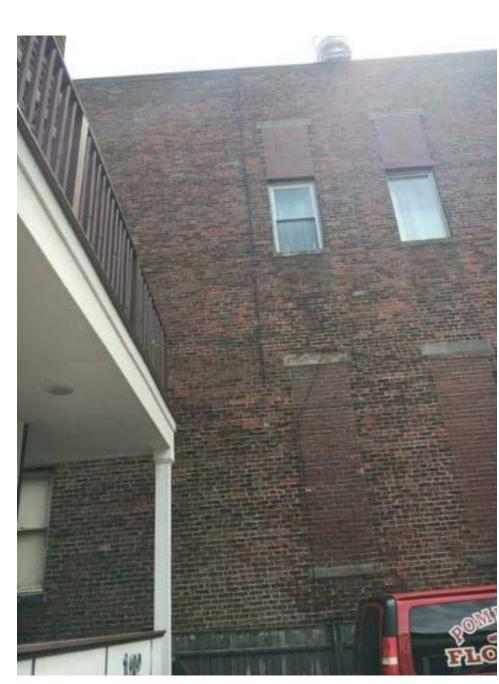

 $1 \frac{\text{Proposed- East Elevati}}{1/8" = 1'-0"}$ 

2 Proposed West Elevation 2 1/8" = 1'-0"

7 - STREET VIEW

6 - STREET VIEW

4 - STREET VIEW

1 - STREET VIEW

2 - STREET VIEW

3 - STREET VIEW