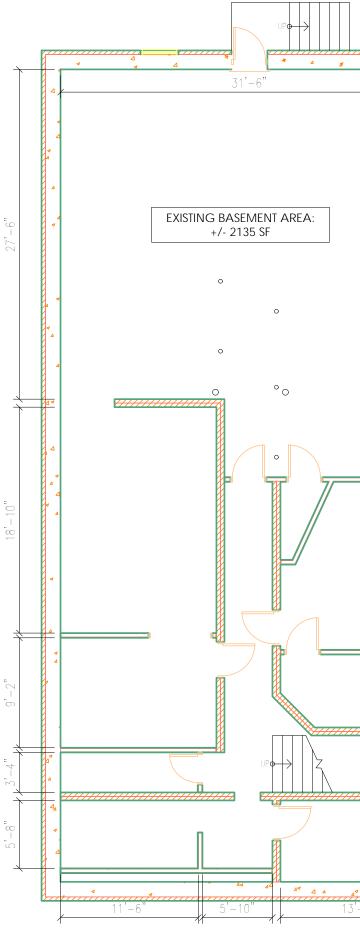

BASEME 1ST FLOO 2ND FLO 3RD FLO 4TH FLO

BASEMENT PLAN

| <b>GROSS FLOOR AREA - EXISTING</b> |         |  |
|------------------------------------|---------|--|
| NAME                               | AREA    |  |
|                                    |         |  |
| ENT                                | 2135 SF |  |
| OOR                                | 2205 SF |  |
| OOR                                | 380 SF  |  |
| OOR                                | 2205 SF |  |
| DOR                                | 475 SF  |  |
| DOR                                | 475 SF  |  |

RHODODENDRON SHRUBS

WOOD PRIVACY FENCE

| <b>GROSS FLOOR AREA - EXISTING</b> |         |  |
|------------------------------------|---------|--|
| NAME                               | AREA    |  |
|                                    |         |  |
| BASEMENT                           | 2135 SF |  |
| 1ST FLOOR                          | 2205 SF |  |
| 2ND FLOOR                          | 380 SF  |  |
| 3RD FLOOR                          | 2205 SF |  |
| 4TH FLOOR                          | 475 SF  |  |
|                                    |         |  |
|                                    | 7400 SF |  |