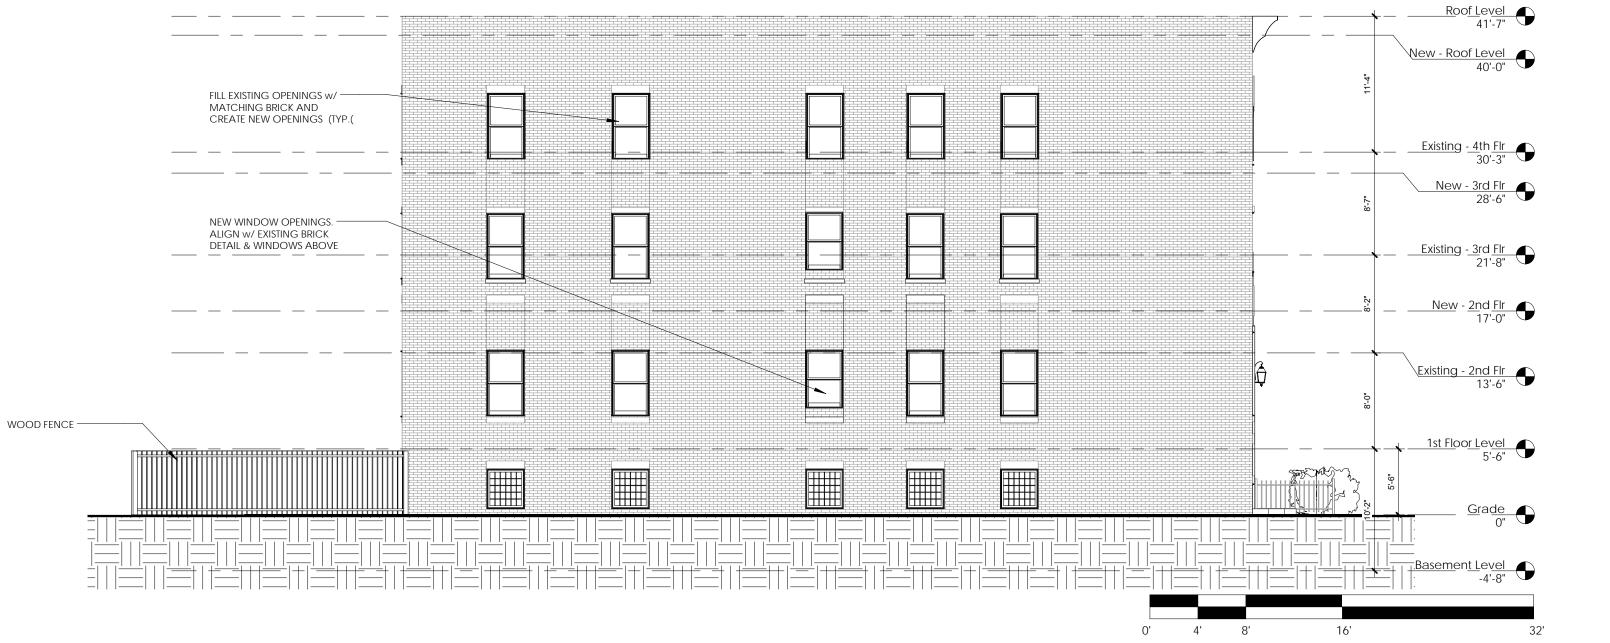

|                                                                                                                                                                                                                                                                                                |                                                                                                                                                   |                                                                 |                                                                                   |                                                                                                                                                                                          | PROJECT NAME                                                                                                                         |
|------------------------------------------------------------------------------------------------------------------------------------------------------------------------------------------------------------------------------------------------------------------------------------------------|---------------------------------------------------------------------------------------------------------------------------------------------------|-----------------------------------------------------------------|-----------------------------------------------------------------------------------|------------------------------------------------------------------------------------------------------------------------------------------------------------------------------------------|--------------------------------------------------------------------------------------------------------------------------------------|
| WALL                                                                                                                                                                                                                                                                                           | WALL AREA                                                                                                                                         | EXISTING OPENING CAL                                            |                                                                                   | PROPOSED OPENINGS                                                                                                                                                                        | 178 ELM ST.                                                                                                                          |
|                                                                                                                                                                                                                                                                                                |                                                                                                                                                   |                                                                 |                                                                                   |                                                                                                                                                                                          | RESIDENCES                                                                                                                           |
| FRONT FASCADE                                                                                                                                                                                                                                                                                  | 1384 SF<br>2847 SF                                                                                                                                | 199.04 SF<br>86.90 SF                                           | 357.99 SF<br>353.65 SF                                                            | 332.73 SF<br>313.20 SF                                                                                                                                                                   | PROJECT ADDRESS                                                                                                                      |
| RIGHT SIDE FASCADE<br>REAR FASCADE                                                                                                                                                                                                                                                             | 2847 SF<br>1384 SF                                                                                                                                | 170.64 SF<br>0 SF                                               | 353.65 SF<br>282.84 SF                                                            | 270.56 SF<br>208.56 SF                                                                                                                                                                   | 178 ELM. STREET<br>CAMBRIDGE, MA                                                                                                     |
|                                                                                                                                                                                                                                                                                                |                                                                                                                                                   |                                                                 |                                                                                   |                                                                                                                                                                                          |                                                                                                                                      |
| TOTAL                                                                                                                                                                                                                                                                                          | 8462 SF                                                                                                                                           | 456.58 SF                                                       | 1348.13 SF                                                                        | 1125.05 SF                                                                                                                                                                               | CLIENT                                                                                                                               |
|                                                                                                                                                                                                                                                                                                |                                                                                                                                                   |                                                                 |                                                                                   |                                                                                                                                                                                          | NELSON OILVERO                                                                                                                       |
|                                                                                                                                                                                                                                                                                                |                                                                                                                                                   |                                                                 |                                                                                   |                                                                                                                                                                                          | ARCHITECT                                                                                                                            |
|                                                                                                                                                                                                                                                                                                |                                                                                                                                                   |                                                                 |                                                                                   |                                                                                                                                                                                          | KHALSA DESIGN INC.                                                                                                                   |
|                                                                                                                                                                                                                                                                                                |                                                                                                                                                   |                                                                 |                                                                                   |                                                                                                                                                                                          | ESIG                                                                                                                                 |
|                                                                                                                                                                                                                                                                                                |                                                                                                                                                   |                                                                 |                                                                                   |                                                                                                                                                                                          | 0 2                                                                                                                                  |
|                                                                                                                                                                                                                                                                                                |                                                                                                                                                   |                                                                 |                                                                                   |                                                                                                                                                                                          |                                                                                                                                      |
|                                                                                                                                                                                                                                                                                                |                                                                                                                                                   |                                                                 |                                                                                   |                                                                                                                                                                                          |                                                                                                                                      |
|                                                                                                                                                                                                                                                                                                |                                                                                                                                                   |                                                                 |                                                                                   | Roof Level<br>New - Roof Level<br>40'-0"                                                                                                                                                 |                                                                                                                                      |
|                                                                                                                                                                                                                                                                                                |                                                                                                                                                   |                                                                 |                                                                                   | 40'-0"                                                                                                                                                                                   | KHALSA                                                                                                                               |
|                                                                                                                                                                                                                                                                                                |                                                                                                                                                   |                                                                 | 11-6                                                                              |                                                                                                                                                                                          |                                                                                                                                      |
|                                                                                                                                                                                                                                                                                                |                                                                                                                                                   |                                                                 |                                                                                   | Existing - 4th Flr<br>20' 2"<br>New - 3rd Flr<br>28'-6"                                                                                                                                  | 17 IVALOO STREET SUITE 400<br>SOMERVILLE, MA 02143                                                                                   |
|                                                                                                                                                                                                                                                                                                |                                                                                                                                                   |                                                                 | NEW OPENINGS<br>FOR VINYL DOUBLE-                                                 | <u></u>                                                                                                                                                                                  | TELEPHONE: 617-591-8682 FAX: 617-591-2086                                                                                            |
|                                                                                                                                                                                                                                                                                                |                                                                                                                                                   |                                                                 | HUNG WINDOWS                                                                      | <u>Existing</u> - <u>3rd</u> <u>Flr</u><br>21'-8"                                                                                                                                        | CONSULTANTS:                                                                                                                         |
| 417                                                                                                                                                                                                                                                                                            |                                                                                                                                                   |                                                                 |                                                                                   |                                                                                                                                                                                          |                                                                                                                                      |
| ING DOOR BRICKED                                                                                                                                                                                                                                                                               |                                                                                                                                                   |                                                                 | NEW PRECAST                                                                       | <u>New</u> - <u>2nd Flr</u><br>17'-0"                                                                                                                                                    |                                                                                                                                      |
|                                                                                                                                                                                                                                                                                                |                                                                                                                                                   |                                                                 |                                                                                   | Existing - 2nd Flr<br>13'-6"                                                                                                                                                             |                                                                                                                                      |
| WOOD E w/ GATE                                                                                                                                                                                                                                                                                 |                                                                                                                                                   |                                                                 | BELOW GRADE<br>ENTRANCE                                                           |                                                                                                                                                                                          |                                                                                                                                      |
|                                                                                                                                                                                                                                                                                                |                                                                                                                                                   |                                                                 |                                                                                   | <u>1st Floor Level</u><br>5'-6"                                                                                                                                                          |                                                                                                                                      |
|                                                                                                                                                                                                                                                                                                |                                                                                                                                                   |                                                                 |                                                                                   | <u>Grade</u>                                                                                                                                                                             |                                                                                                                                      |
|                                                                                                                                                                                                                                                                                                |                                                                                                                                                   | <br>                         <br>    + ===++   ===+++===     ++ |                                                                                   | Basement Level<br>-4'-8"                                                                                                                                                                 |                                                                                                                                      |
|                                                                                                                                                                                                                                                                                                |                                                                                                                                                   |                                                                 |                                                                                   | -4-8                                                                                                                                                                                     |                                                                                                                                      |
| ation                                                                                                                                                                                                                                                                                          |                                                                                                                                                   | 0' 4'                                                           | 8' 16'                                                                            | 32'                                                                                                                                                                                      | COPYRIGHT KDI © 2015<br>THESE DRAWINGS ARE NOW AND DO<br>REMAIN THE SOLE PROPERTY OF KHALSA<br>DESIGN INC. USE OF THESE PLANS OR ANY |
|                                                                                                                                                                                                                                                                                                |                                                                                                                                                   |                                                                 |                                                                                   |                                                                                                                                                                                          | FORM OF REPRODUCTION OF THIS DESIGN<br>IN WHOLE OR IN PART WITHOUT EXPRESS<br>WRITTEN CONSENT IS PROHIBITED AND                      |
|                                                                                                                                                                                                                                                                                                |                                                                                                                                                   |                                                                 |                                                                                   |                                                                                                                                                                                          | SHALL RESULT IN THE FULLEST EXTENT OF<br>PROSECUTION UNDER LAW                                                                       |
|                                                                                                                                                                                                                                                                                                |                                                                                                                                                   |                                                                 |                                                                                   |                                                                                                                                                                                          | REGISTRATION                                                                                                                         |
|                                                                                                                                                                                                                                                                                                |                                                                                                                                                   |                                                                 |                                                                                   |                                                                                                                                                                                          |                                                                                                                                      |
| ╋╴───╴─╴ <sub>┍╡┯┯╤═</sub> ╤╤═                                                                                                                                                                                                                                                                 | ······································                                                                                                            |                                                                 | REPAIR EXISTING ORIG                                                              | INAL<br><u>Roof</u> Level<br>41'-7"                                                                                                                                                      |                                                                                                                                      |
|                                                                                                                                                                                                                                                                                                |                                                                                                                                                   |                                                                 | NEW ARCHED WINDON                                                                 | New - Roof Level                                                                                                                                                                         |                                                                                                                                      |
|                                                                                                                                                                                                                                                                                                |                                                                                                                                                   |                                                                 |                                                                                   |                                                                                                                                                                                          |                                                                                                                                      |
|                                                                                                                                                                                                                                                                                                |                                                                                                                                                   |                                                                 | SHIFT EXISTING OPENIN<br>ALIGN w/ ADJACENT<br>WINDOWS. WINDOW T<br>SPANDREL GLASS | $\frac{O BE}{200} = \frac{4 \text{th Flr}}{30'-3''}$                                                                                                                                     | Project number17124Date08/07/18Drawn byAB                                                                                            |
|                                                                                                                                                                                                                                                                                                |                                                                                                                                                   |                                                                 | NEW EXTERIOR LIGHTIN<br>BALCONY                                                   | New - 3rd Flr                                                                                                                                                                            | Checked by     JSK       Scale     As indicated                                                                                      |
|                                                                                                                                                                                                                                                                                                |                                                                                                                                                   |                                                                 | NEW OPENINGS, REPA<br>BRICK AS REQ'D                                              | IR<br><u>Existing - 3rd Flr</u><br>21'-8"                                                                                                                                                | REVISIONS                                                                                                                            |
|                                                                                                                                                                                                                                                                                                |                                                                                                                                                   |                                                                 |                                                                                   |                                                                                                                                                                                          | No. Description Date                                                                                                                 |
|                                                                                                                                                                                                                                                                                                |                                                                                                                                                   |                                                                 | REPLACE EXISTING<br>WINDOWS w/ NEW IN<br>EXISTING OPENINGS                        | $\frac{\text{New}}{17'-0"} \xrightarrow{2 \text{nd Flr}} \qquad $ |                                                                                                                                      |
|                                                                                                                                                                                                                                                                                                |                                                                                                                                                   |                                                                 | NEW EXTERIOR LIGHTIN                                                              |                                                                                                                                                                                          |                                                                                                                                      |
|                                                                                                                                                                                                                                                                                                |                                                                                                                                                   |                                                                 | WINDOWS AT AREA W<br>BE INCREASED IN HEIC                                         | VELL TO<br>GHT TO                                                                                                                                                                        |                                                                                                                                      |
|                                                                                                                                                                                                                                                                                                |                                                                                                                                                   |                                                                 | -REQUIREMENTS, BOTH                                                               | sides $\frac{1 \text{ st Floor Level}}{5' - 6''}$                                                                                                                                        |                                                                                                                                      |
|                                                                                                                                                                                                                                                                                                |                                                                                                                                                   |                                                                 |                                                                                   | Grade<br>0"                                                                                                                                                                              | PROPOSED                                                                                                                             |
| - <u>                                                                                                                          +         +         +         +         +         +         +         +         +         +         +         +         +         +         +         +    </u> | <u>,</u>       <u></u>       <u></u>     <u> </u><br>_      <u></u>       <u></u>       <u></u><br>  <u></u>     <del> </del>     + <u></u> _   + |                                                                 |                                                                                   | Basement Level<br>-4'-8"                                                                                                                                                                 | ELEVATIONS                                                                                                                           |
| .                                                                                                                                                                                                                                                                                              | ıI I II I I                                                                                                                                       |                                                                 |                                                                                   |                                                                                                                                                                                          |                                                                                                                                      |
|                                                                                                                                                                                                                                                                                                |                                                                                                                                                   | 0' 4' 8'                                                        | 16'                                                                               | 32'                                                                                                                                                                                      | A-300                                                                                                                                |
| ation                                                                                                                                                                                                                                                                                          |                                                                                                                                                   |                                                                 |                                                                                   |                                                                                                                                                                                          | 178 ELM ST. RESIDENCES                                                                                                               |
|                                                                                                                                                                                                                                                                                                |                                                                                                                                                   |                                                                 |                                                                                   |                                                                                                                                                                                          |                                                                                                                                      |