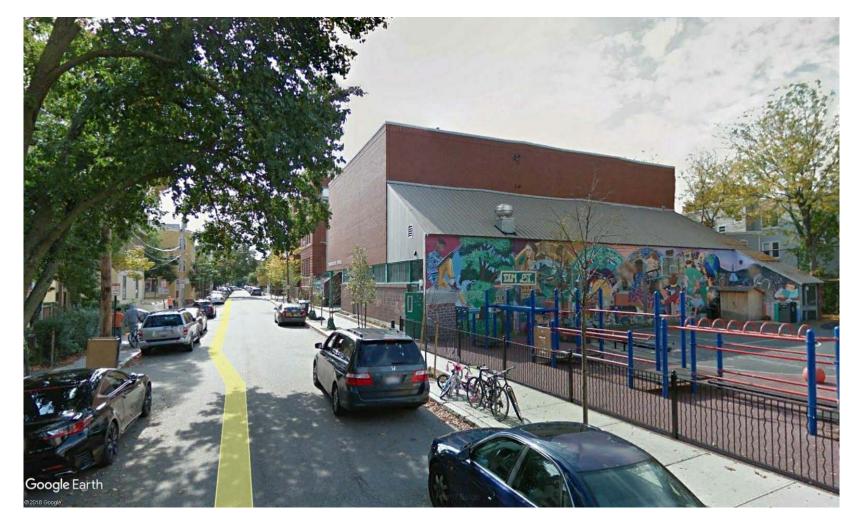

 $1 \frac{\text{Proposed- East Elevati}}{1/8" = 1'-0"}$ 

2 Proposed West Elevation 2 1/8" = 1'-0"

7 - STREET VIEW

6 - STREET VIEW

4 - STREET VIEW

1 - STREET VIEW

2 - STREET VIEW

3 - STREET VIEW