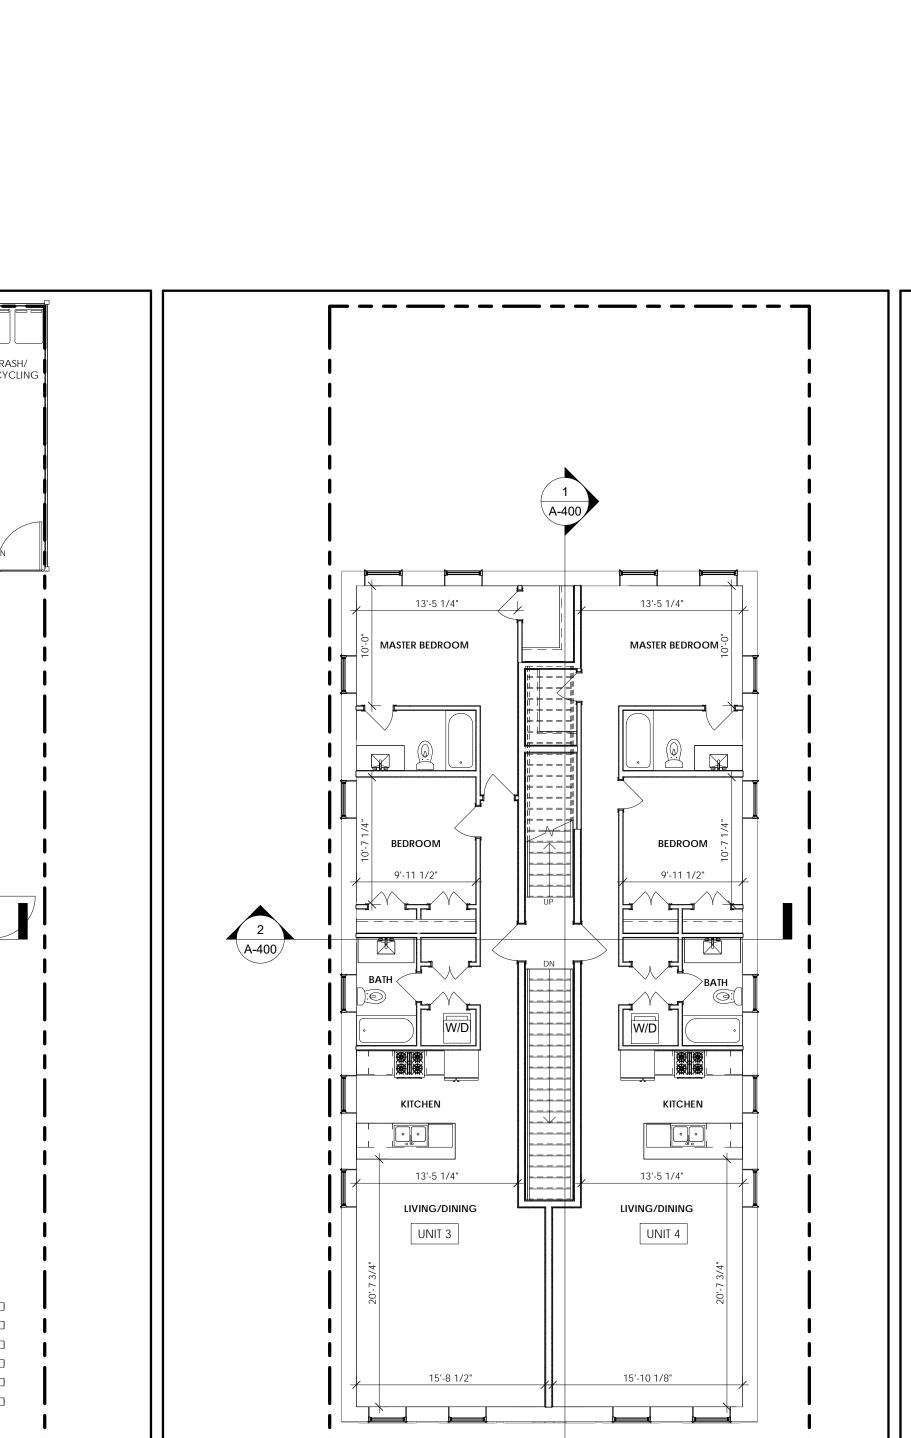

**GROSS FLOOR AREA - PROPOSED** 

| Level           | Name   | Area    |
|-----------------|--------|---------|
|                 |        |         |
| 1st Floor Level | UNIT 1 | 1121 SF |
| Basement Level  | UNIT 1 | 1179 SF |
|                 |        | 2300 SF |
|                 |        |         |
| Basement Level  | UNIT 2 | 1152 SF |
| 1st Floor Level | UNIT 2 | 1094 SF |
|                 |        | 2246 SF |
|                 |        |         |
| New - 2nd Flr   | UNIT 3 | 1142 SF |
|                 |        | 1142 SF |
|                 |        |         |
| New - 2nd Flr   | UNIT 4 | 1140 SF |
|                 |        | 1140 SF |
|                 |        |         |
| New - 3rd Flr   | UNIT 5 | 1172 SF |
|                 |        | 1172 SF |
|                 |        |         |
| New - 3rd Flr   | UNIT 6 | 1166 SF |
|                 |        | 1166 SF |
|                 |        | 9166 SF |
|                 |        |         |

**GENERAL NOTES** 

1. ALL VENTS TO VENT THRU

4' 8'

16'

| THE ROOF |  |
|----------|--|
|          |  |

2. ALL EGRESS BASEMENT WINDOWS TO COMPLY w/ SECTION 1030 OF THE INTERNATIONAL BUILDING CODE 2015.

| GROSS FL        | OOR AREA - P | ROPOSED |
|-----------------|--------------|---------|
| Level           | Name         | Area    |
|                 | I            | - I     |
| 1st Floor Level | UNIT 1       | 1121 SF |
| Basement Level  | UNIT 1       | 1179 SF |
|                 |              | 2300 SF |
| Basement Level  | UNIT 2       | 1152 SF |
| 1st Floor Level | UNIT 2       | 1094 SF |
|                 |              | 2246 SF |
| New - 2nd Flr   | UNIT 3       | 1142 SF |
|                 |              | 1142 SF |
| New - 2nd Flr   | UNIT 4       | 1140 SF |
|                 |              | 1140 SF |
| New - 3rd Flr   | UNIT 5       | 1172 SF |
|                 |              | 1172 SF |
| New - 3rd Flr   | UNIT 6       | 1166 SF |
|                 |              | 1166 SF |
|                 |              |         |