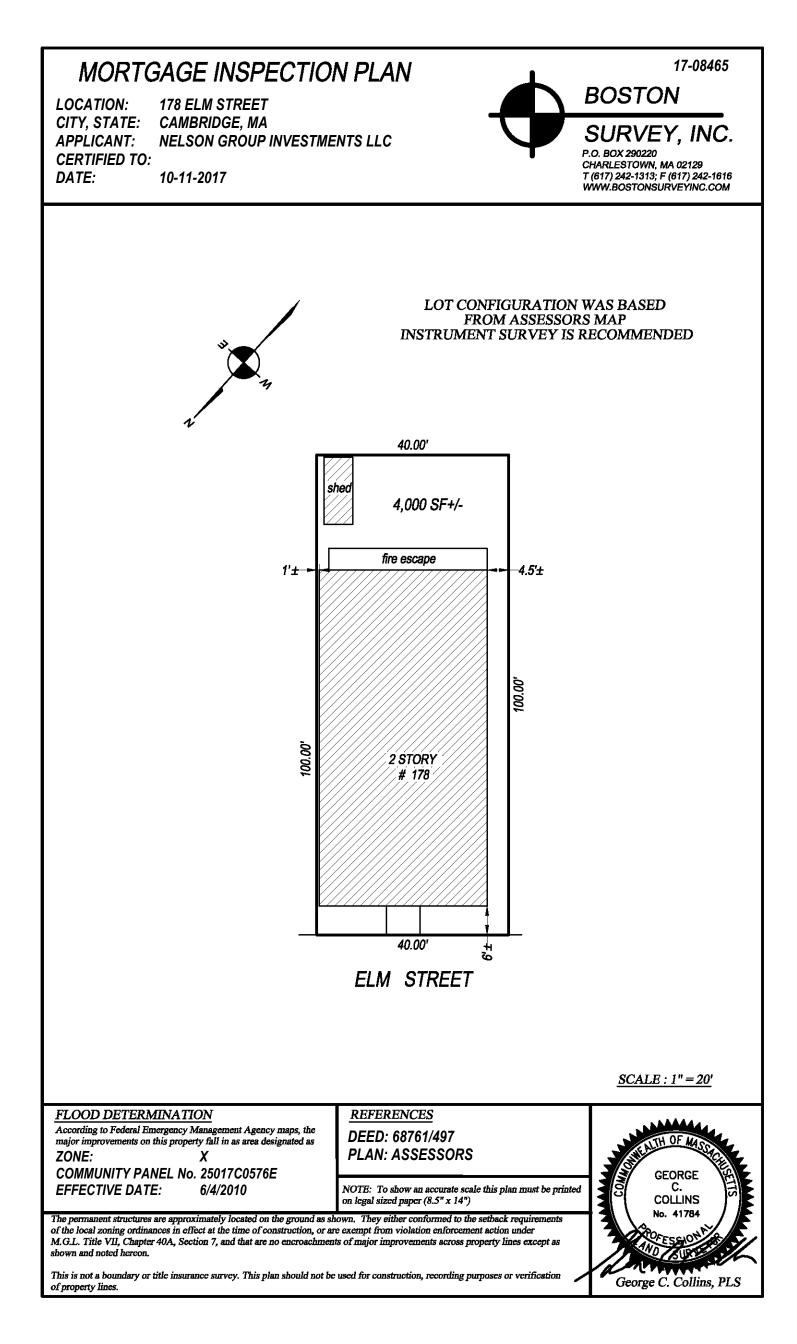

 $\bigcirc \frac{\text{PROPOSED SITE PLAN}}{3/16" = 1'-0"}$ 

| ZONING DIMENSIONAL T                                          | ABLE:                                           |                      |                                                   |                                                |
|---------------------------------------------------------------|-------------------------------------------------|----------------------|---------------------------------------------------|------------------------------------------------|
| CITY OF CAMBRIDGE, MA                                         | ALLOWED / REQUIRED                              | EXISTING             | PROPOSED                                          | COMPLIANCE                                     |
| ZONE:                                                         | RESIDENCE C1 DISTRICT                           | C1                   | C1                                                |                                                |
| USE                                                           | MULTIFAMILY DWELLING                            | PRIVATE CLUB         | MULTIFAMILY<br>DWELLING                           | COMPLIES                                       |
| MIN LOT SIZE                                                  | 5000 SF                                         | 4000 SF +/-          | 4000 SF +/-                                       | PRE-EXIST./ NO CHANGE                          |
| MIN LOT WIDTH                                                 | 50' - 0"                                        | 35.4'                | 35.4'                                             | PRE-EXIST/ NO CHANGE                           |
| MAX GROUND COVERAGE                                           | N/A                                             | 61.4% [2458.44]      | 61.4% [2458.44]                                   | PRE-EXIST/ NO CHANGE                           |
| LANDSCAPE AREA<br>PRIVATE OPEN SPACE<br>OPEN SPACE, PERMEABLE | 30%                                             | 22.51% [900.55 SF]   | 29.86% [1194.33 SF]<br>[679.99 SF]<br>[514.43 SF] | COMPLIES                                       |
| MAX FLOOR AREA RATIO (FAR)                                    | 0.75                                            | 1.85 [7400 sf]       | 2.28                                              | SPECIAL PERMIT                                 |
| Max Building Height                                           | 35'-0"                                          | 40' - 0" / 3 STORIES | 40' - 0" / 3 STORIES                              | PRE-EXIST/ NO CHANGE                           |
| MIN. YARD SETBACKS                                            |                                                 |                      |                                                   |                                                |
| FRONT                                                         | $\frac{H+L}{4}$ (a) 21.25' FROM CL OF STREET    | +/- 6'               | +/- 6'                                            | PREEXIST./ NO CHANGE                           |
| LEFT SIDES                                                    | $\frac{H+L}{4}$ (n)                             | +/- 1'               | +/- 1'                                            | PREEXIST./ NO CHANGE                           |
| RIGHT SIDES                                                   | $\frac{H+L}{4}(n)$                              | +/- 4.5'             | +/- 4.5'                                          | PRE-EXIST./ NO CHANGE<br>PRE-EXIST./ NO CHANGE |
| REAR                                                          | $\frac{H+L}{4}(C)$                              | +/- 24'              | +/- 24'                                           |                                                |
| MIN. LOT AREA PER DU (SQ.FT)                                  | 1,500 SF                                        | N/A                  | SEE UNIT AREA CHART                               | PRE-EXIST./ NO CHANGE                          |
| VEHICULAR PARKING<br>REQUIREMENTS                             | 1 PER DU                                        | 0 SPACES             | 0 SPACES                                          | SPECIAL PERMIT                                 |
| BICYCLE PARKING REQUIREMENTS                                  | LONG TERM = 1 PER DU<br>SHORT TERM = 0.1 PER DU | 0 SPACES             | 6 SPACES                                          | COMPLIES                                       |