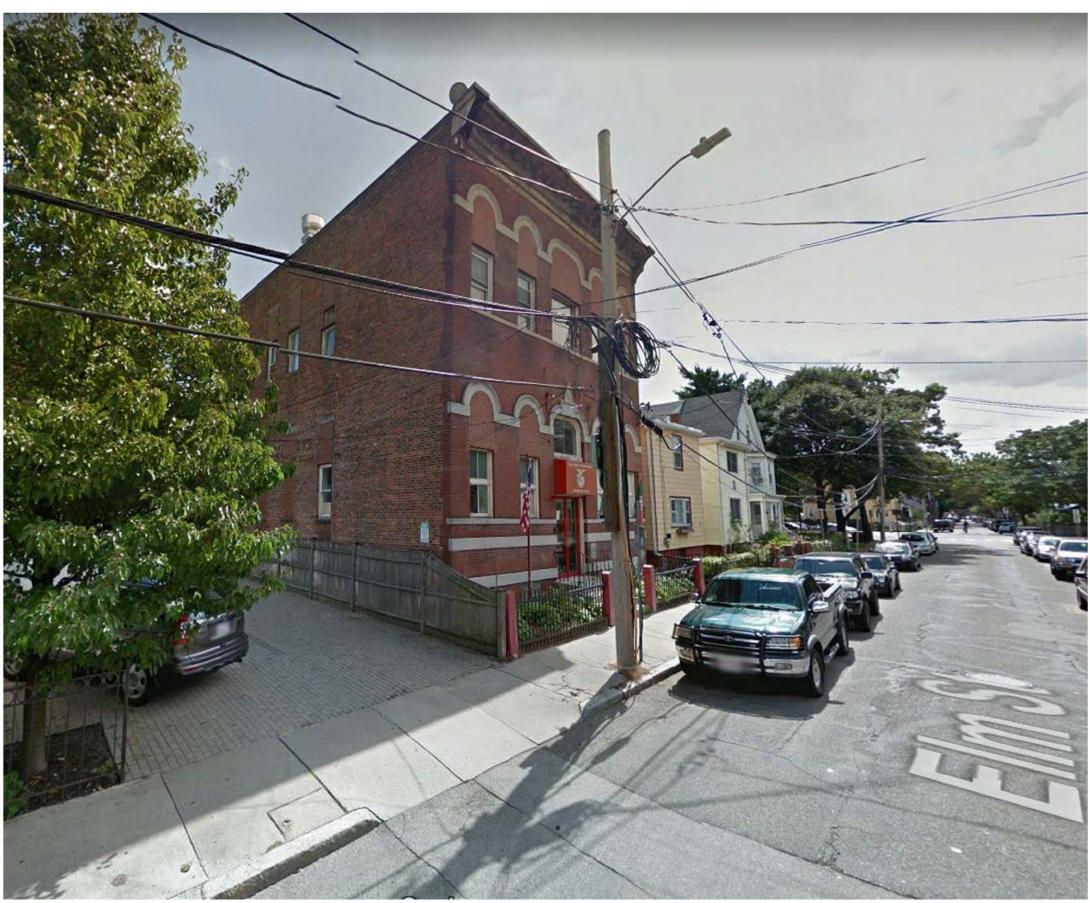

 $1 \frac{\text{Proposed- East Elevati}}{1/8" = 1'-0"}$ 

2 Proposed West Elevation 2 1/8" = 1'-0"

7 - STREET VIEW

6 - STREET VIEW

4 - STREET VIEW

1 - STREET VIEW

2 - STREET VIEW

3 - STREET VIEW