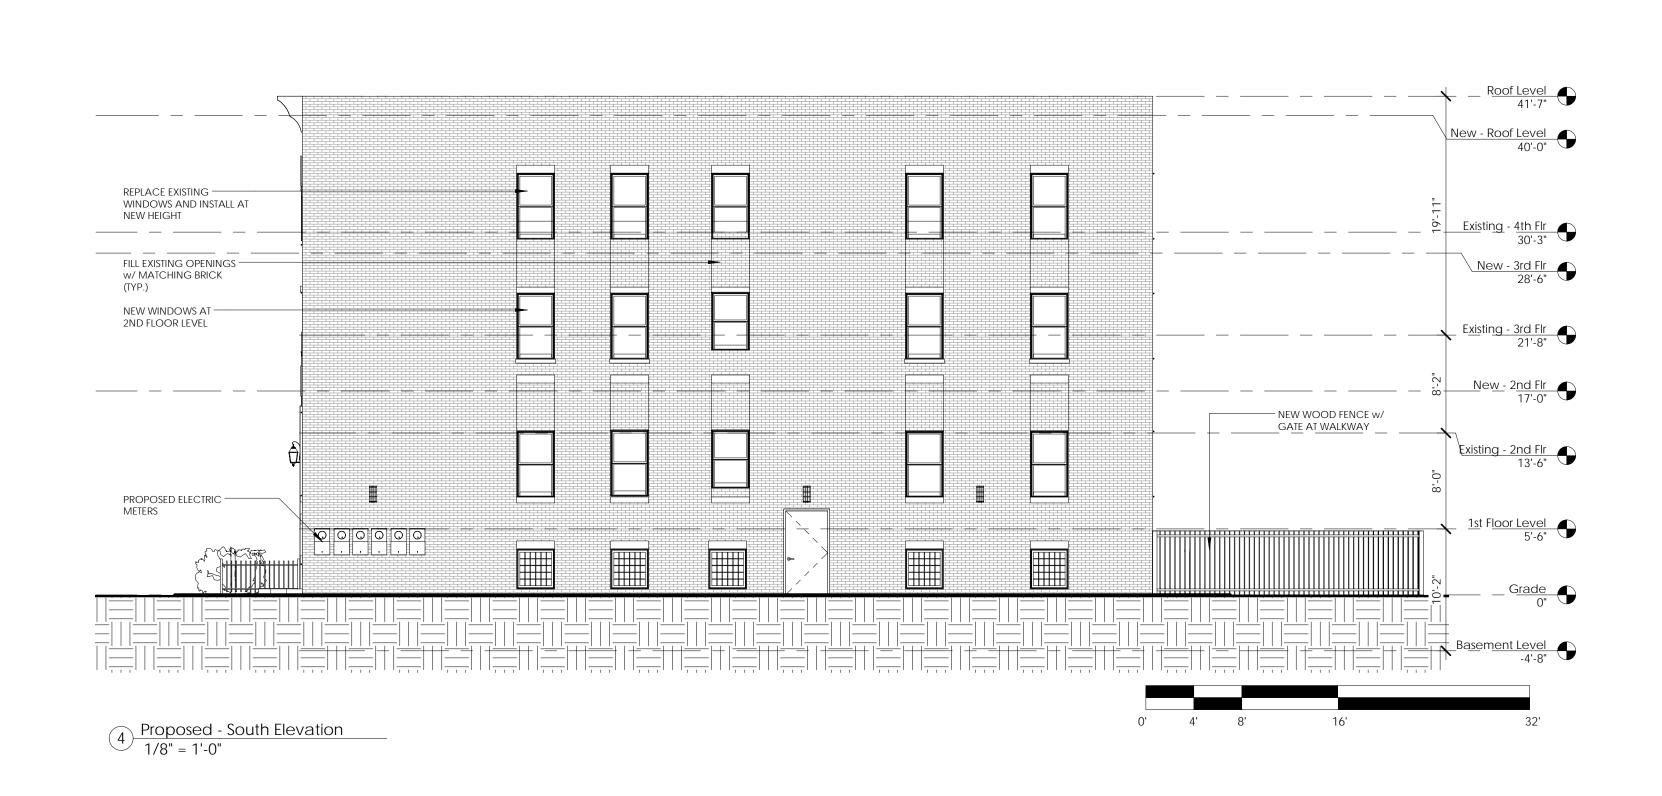

|                                                                                                                                                                                                                                                                                                |                                                                                                                                                   |                                                                 |                                                                                   |                                                                                                                                                                                          | PROJECT NAME                                                                                                                         |
|------------------------------------------------------------------------------------------------------------------------------------------------------------------------------------------------------------------------------------------------------------------------------------------------|---------------------------------------------------------------------------------------------------------------------------------------------------|-----------------------------------------------------------------|-----------------------------------------------------------------------------------|------------------------------------------------------------------------------------------------------------------------------------------------------------------------------------------|--------------------------------------------------------------------------------------------------------------------------------------|
| WALL                                                                                                                                                                                                                                                                                           | WALL AREA                                                                                                                                         | EXISTING OPENING CAL                                            |                                                                                   | PROPOSED OPENINGS                                                                                                                                                                        | 178 ELM ST.                                                                                                                          |
|                                                                                                                                                                                                                                                                                                |                                                                                                                                                   |                                                                 |                                                                                   |                                                                                                                                                                                          | RESIDENCES                                                                                                                           |
| FRONT FASCADE                                                                                                                                                                                                                                                                                  | 1384 SF<br>2847 SF                                                                                                                                | 199.04 SF<br>86.90 SF                                           | 357.99 SF<br>353.65 SF                                                            | 332.73 SF<br>313.20 SF                                                                                                                                                                   | PROJECT ADDRESS                                                                                                                      |
| RIGHT SIDE FASCADE<br>REAR FASCADE                                                                                                                                                                                                                                                             | 2847 SF<br>1384 SF                                                                                                                                | 170.64 SF<br>0 SF                                               | 353.65 SF<br>282.84 SF                                                            | 270.56 SF<br>208.56 SF                                                                                                                                                                   | 178 ELM. STREET<br>CAMBRIDGE, MA                                                                                                     |
|                                                                                                                                                                                                                                                                                                |                                                                                                                                                   |                                                                 |                                                                                   |                                                                                                                                                                                          |                                                                                                                                      |
| TOTAL                                                                                                                                                                                                                                                                                          | 8462 SF                                                                                                                                           | 456.58 SF                                                       | 1348.13 SF                                                                        | 1125.05 SF                                                                                                                                                                               | CLIENT                                                                                                                               |
|                                                                                                                                                                                                                                                                                                |                                                                                                                                                   |                                                                 |                                                                                   |                                                                                                                                                                                          | NELSON OILVERO                                                                                                                       |
|                                                                                                                                                                                                                                                                                                |                                                                                                                                                   |                                                                 |                                                                                   |                                                                                                                                                                                          | ARCHITECT                                                                                                                            |
|                                                                                                                                                                                                                                                                                                |                                                                                                                                                   |                                                                 |                                                                                   |                                                                                                                                                                                          | KHALSA DESIGN INC.                                                                                                                   |
|                                                                                                                                                                                                                                                                                                |                                                                                                                                                   |                                                                 |                                                                                   |                                                                                                                                                                                          | ESIG                                                                                                                                 |
|                                                                                                                                                                                                                                                                                                |                                                                                                                                                   |                                                                 |                                                                                   |                                                                                                                                                                                          | 0 2                                                                                                                                  |
|                                                                                                                                                                                                                                                                                                |                                                                                                                                                   |                                                                 |                                                                                   |                                                                                                                                                                                          |                                                                                                                                      |
|                                                                                                                                                                                                                                                                                                |                                                                                                                                                   |                                                                 |                                                                                   |                                                                                                                                                                                          |                                                                                                                                      |
|                                                                                                                                                                                                                                                                                                |                                                                                                                                                   |                                                                 |                                                                                   | Roof Level<br>New - Roof Level<br>40'-0"                                                                                                                                                 |                                                                                                                                      |
|                                                                                                                                                                                                                                                                                                |                                                                                                                                                   |                                                                 |                                                                                   | 40'-0"                                                                                                                                                                                   | KHALSA                                                                                                                               |
|                                                                                                                                                                                                                                                                                                |                                                                                                                                                   |                                                                 | 11-6                                                                              |                                                                                                                                                                                          |                                                                                                                                      |
|                                                                                                                                                                                                                                                                                                |                                                                                                                                                   |                                                                 |                                                                                   | Existing - 4th Flr<br>20' 2"<br>New - 3rd Flr<br>28'-6"                                                                                                                                  | 17 IVALOO STREET SUITE 400<br>SOMERVILLE, MA 02143                                                                                   |
|                                                                                                                                                                                                                                                                                                |                                                                                                                                                   |                                                                 | NEW OPENINGS<br>FOR VINYL DOUBLE-                                                 | <u></u>                                                                                                                                                                                  | TELEPHONE: 617-591-8682 FAX: 617-591-2086                                                                                            |
|                                                                                                                                                                                                                                                                                                |                                                                                                                                                   |                                                                 | HUNG WINDOWS                                                                      | <u>Existing</u> - <u>3rd</u> <u>Flr</u><br>21'-8"                                                                                                                                        | CONSULTANTS:                                                                                                                         |
| 417                                                                                                                                                                                                                                                                                            |                                                                                                                                                   |                                                                 |                                                                                   |                                                                                                                                                                                          |                                                                                                                                      |
| ING DOOR BRICKED                                                                                                                                                                                                                                                                               |                                                                                                                                                   |                                                                 | NEW PRECAST                                                                       | <u>New</u> - <u>2nd Flr</u><br>17'-0"                                                                                                                                                    |                                                                                                                                      |
|                                                                                                                                                                                                                                                                                                |                                                                                                                                                   |                                                                 |                                                                                   | Existing - 2nd Flr<br>13'-6"                                                                                                                                                             |                                                                                                                                      |
| WOOD E w/ GATE                                                                                                                                                                                                                                                                                 |                                                                                                                                                   |                                                                 | BELOW GRADE<br>ENTRANCE                                                           |                                                                                                                                                                                          |                                                                                                                                      |
|                                                                                                                                                                                                                                                                                                |                                                                                                                                                   |                                                                 |                                                                                   | <u>1st Floor Level</u><br>5'-6"                                                                                                                                                          |                                                                                                                                      |
|                                                                                                                                                                                                                                                                                                |                                                                                                                                                   |                                                                 |                                                                                   | <u>Grade</u>                                                                                                                                                                             |                                                                                                                                      |
|                                                                                                                                                                                                                                                                                                |                                                                                                                                                   | <br>                         <br>    + ===++   ===+++===     ++ |                                                                                   | Basement Level<br>-4'-8"                                                                                                                                                                 |                                                                                                                                      |
|                                                                                                                                                                                                                                                                                                |                                                                                                                                                   |                                                                 |                                                                                   | -4-8                                                                                                                                                                                     |                                                                                                                                      |
| ation                                                                                                                                                                                                                                                                                          |                                                                                                                                                   | 0' 4'                                                           | 8' 16'                                                                            | 32'                                                                                                                                                                                      | COPYRIGHT KDI © 2015<br>THESE DRAWINGS ARE NOW AND DO<br>REMAIN THE SOLE PROPERTY OF KHALSA<br>DESIGN INC. USE OF THESE PLANS OR ANY |
|                                                                                                                                                                                                                                                                                                |                                                                                                                                                   |                                                                 |                                                                                   |                                                                                                                                                                                          | FORM OF REPRODUCTION OF THIS DESIGN<br>IN WHOLE OR IN PART WITHOUT EXPRESS<br>WRITTEN CONSENT IS PROHIBITED AND                      |
|                                                                                                                                                                                                                                                                                                |                                                                                                                                                   |                                                                 |                                                                                   |                                                                                                                                                                                          | SHALL RESULT IN THE FULLEST EXTENT OF<br>PROSECUTION UNDER LAW                                                                       |
|                                                                                                                                                                                                                                                                                                |                                                                                                                                                   |                                                                 |                                                                                   |                                                                                                                                                                                          | REGISTRATION                                                                                                                         |
|                                                                                                                                                                                                                                                                                                |                                                                                                                                                   |                                                                 |                                                                                   |                                                                                                                                                                                          |                                                                                                                                      |
| ╋╴───╴─╴ <sub>┍╡┯┯╤═</sub> ╤╤═                                                                                                                                                                                                                                                                 | ······································                                                                                                            |                                                                 | REPAIR EXISTING ORIG                                                              | INAL<br><u>Roof</u> Level<br>41'-7"                                                                                                                                                      |                                                                                                                                      |
|                                                                                                                                                                                                                                                                                                |                                                                                                                                                   |                                                                 | NEW ARCHED WINDON                                                                 | New - Roof Level                                                                                                                                                                         |                                                                                                                                      |
|                                                                                                                                                                                                                                                                                                |                                                                                                                                                   |                                                                 |                                                                                   |                                                                                                                                                                                          |                                                                                                                                      |
|                                                                                                                                                                                                                                                                                                |                                                                                                                                                   |                                                                 | SHIFT EXISTING OPENIN<br>ALIGN w/ ADJACENT<br>WINDOWS. WINDOW T<br>SPANDREL GLASS | $\frac{O BE}{200} = \frac{4 \text{th Flr}}{30'-3''}$                                                                                                                                     | Project number17124Date08/07/18Drawn byAB                                                                                            |
|                                                                                                                                                                                                                                                                                                |                                                                                                                                                   |                                                                 | NEW EXTERIOR LIGHTIN<br>BALCONY                                                   | New - 3rd Flr                                                                                                                                                                            | Checked by     JSK       Scale     As indicated                                                                                      |
|                                                                                                                                                                                                                                                                                                |                                                                                                                                                   |                                                                 | NEW OPENINGS, REPA<br>BRICK AS REQ'D                                              | IR<br><u>Existing - 3rd Flr</u><br>21'-8"                                                                                                                                                | REVISIONS                                                                                                                            |
|                                                                                                                                                                                                                                                                                                |                                                                                                                                                   |                                                                 |                                                                                   |                                                                                                                                                                                          | No. Description Date                                                                                                                 |
|                                                                                                                                                                                                                                                                                                |                                                                                                                                                   |                                                                 | REPLACE EXISTING<br>WINDOWS w/ NEW IN<br>EXISTING OPENINGS                        | $\frac{\text{New}}{17'-0"} \xrightarrow{2 \text{nd Flr}} \qquad $ |                                                                                                                                      |
|                                                                                                                                                                                                                                                                                                |                                                                                                                                                   |                                                                 | NEW EXTERIOR LIGHTIN                                                              |                                                                                                                                                                                          |                                                                                                                                      |
|                                                                                                                                                                                                                                                                                                |                                                                                                                                                   |                                                                 | WINDOWS AT AREA W<br>BE INCREASED IN HEIC                                         | VELL TO<br>GHT TO                                                                                                                                                                        |                                                                                                                                      |
|                                                                                                                                                                                                                                                                                                |                                                                                                                                                   |                                                                 | -REQUIREMENTS, BOTH                                                               | sides $\frac{1 \text{ st Floor Level}}{5' - 6''}$                                                                                                                                        |                                                                                                                                      |
|                                                                                                                                                                                                                                                                                                |                                                                                                                                                   |                                                                 |                                                                                   | Grade<br>0"                                                                                                                                                                              | PROPOSED                                                                                                                             |
| - <u>                                                                                                                          +         +         +         +         +         +         +         +         +         +         +         +         +         +         +         +    </u> | <u>,</u>       <u></u>       <u></u>     <u> </u><br>_      <u></u>       <u></u>       <u></u><br>  <u></u>     <del> </del>     + <u></u> _   + |                                                                 |                                                                                   | Basement Level<br>-4'-8"                                                                                                                                                                 | ELEVATIONS                                                                                                                           |
| .                                                                                                                                                                                                                                                                                              | ıI I II I I                                                                                                                                       |                                                                 |                                                                                   |                                                                                                                                                                                          |                                                                                                                                      |
|                                                                                                                                                                                                                                                                                                |                                                                                                                                                   | 0' 4' 8'                                                        | 16'                                                                               | 32'                                                                                                                                                                                      | A-300                                                                                                                                |
| ation                                                                                                                                                                                                                                                                                          |                                                                                                                                                   |                                                                 |                                                                                   |                                                                                                                                                                                          | 178 ELM ST. RESIDENCES                                                                                                               |
|                                                                                                                                                                                                                                                                                                |                                                                                                                                                   |                                                                 |                                                                                   |                                                                                                                                                                                          |                                                                                                                                      |