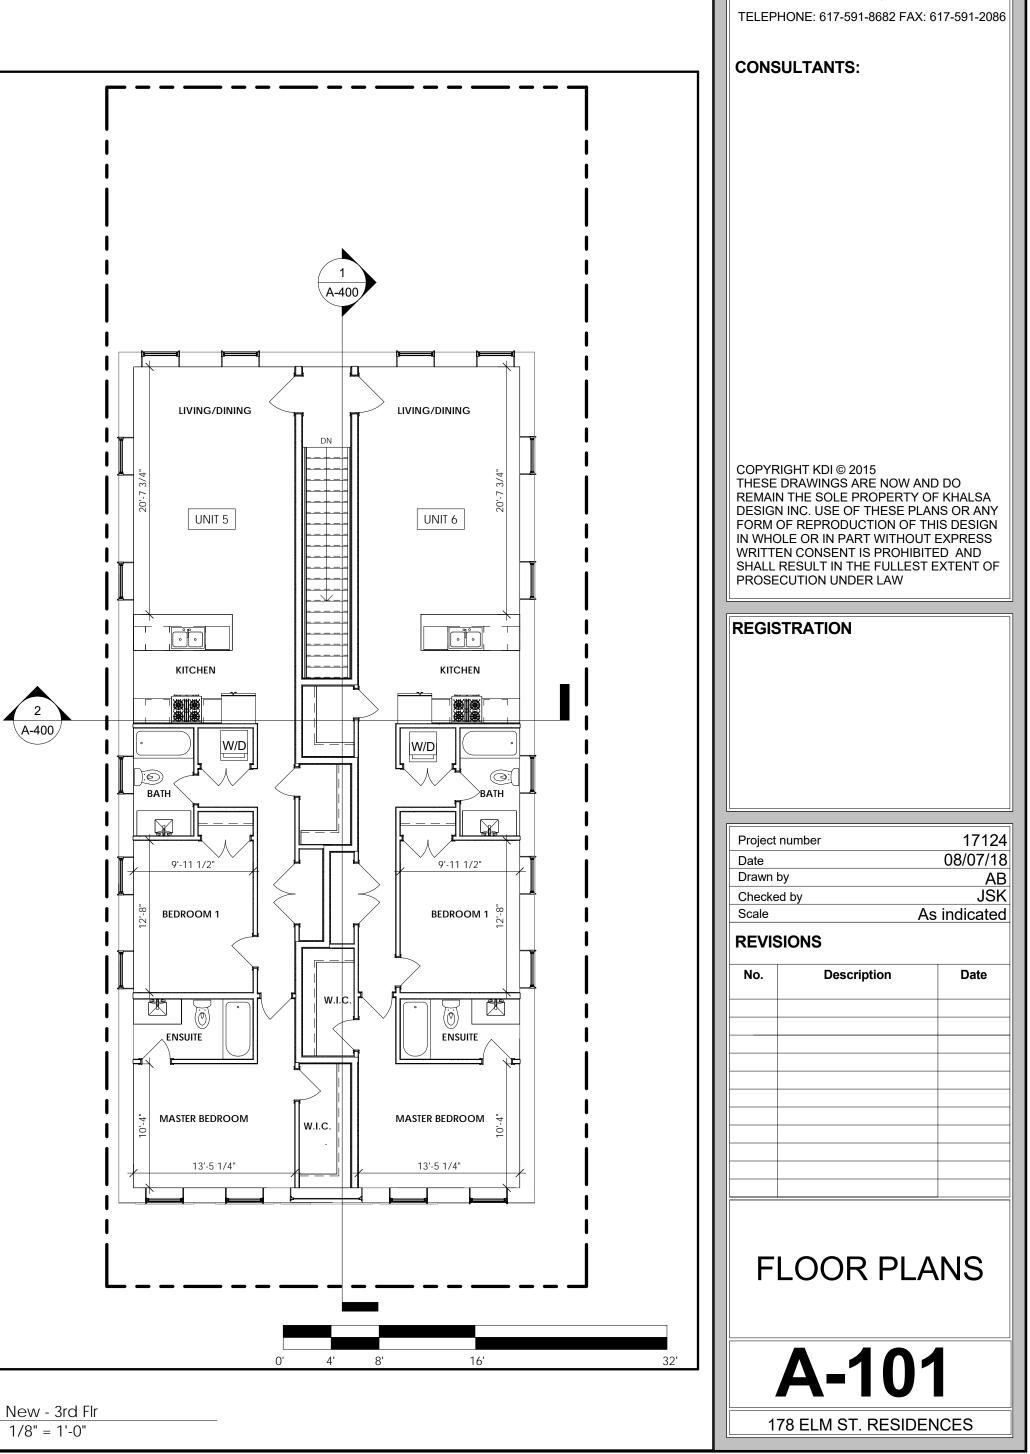

**GROSS FLOOR AREA - PROPOSED** 

| Level           | Name   | Area    |
|-----------------|--------|---------|
|                 |        |         |
| 1st Floor Level | UNIT 1 | 1121 SF |
| Basement Level  | UNIT 1 | 1179 SF |
|                 |        | 2300 SF |
|                 |        |         |
| Basement Level  | UNIT 2 | 1152 SF |
| 1st Floor Level | UNIT 2 | 1094 SF |
|                 |        | 2246 SF |
|                 |        |         |
| New - 2nd Flr   | UNIT 3 | 1142 SF |
|                 |        | 1142 SF |
|                 |        |         |
| New - 2nd Flr   | UNIT 4 | 1140 SF |
|                 |        | 1140 SF |
|                 |        |         |
| New - 3rd Flr   | UNIT 5 | 1172 SF |
|                 |        | 1172 SF |
|                 |        |         |
| New - 3rd Flr   | UNIT 6 | 1166 SF |
|                 |        | 1166 SF |
|                 |        | 9166 SF |
|                 |        |         |

**GENERAL NOTES** 

1. ALL VENTS TO VENT THRU

4' 8'

16'

| THE ROOF |  |
|----------|--|
|          |  |

2. ALL EGRESS BASEMENT WINDOWS TO COMPLY w/ SECTION 1030 OF THE INTERNATIONAL BUILDING CODE 2015.

| GROSS FL        | OOR AREA - P | ROPOSED |
|-----------------|--------------|---------|
| Level           | Name         | Area    |
|                 | I            | - I     |
| 1st Floor Level | UNIT 1       | 1121 SF |
| Basement Level  | UNIT 1       | 1179 SF |
|                 |              | 2300 SF |
| Basement Level  | UNIT 2       | 1152 SF |
| 1st Floor Level | UNIT 2       | 1094 SF |
|                 |              | 2246 SF |
| New - 2nd Flr   | UNIT 3       | 1142 SF |
|                 |              | 1142 SF |
| New - 2nd Flr   | UNIT 4       | 1140 SF |
|                 |              | 1140 SF |
| New - 3rd Flr   | UNIT 5       | 1172 SF |
|                 |              | 1172 SF |
| New - 3rd Flr   | UNIT 6       | 1166 SF |
|                 |              | 1166 SF |
|                 |              |         |