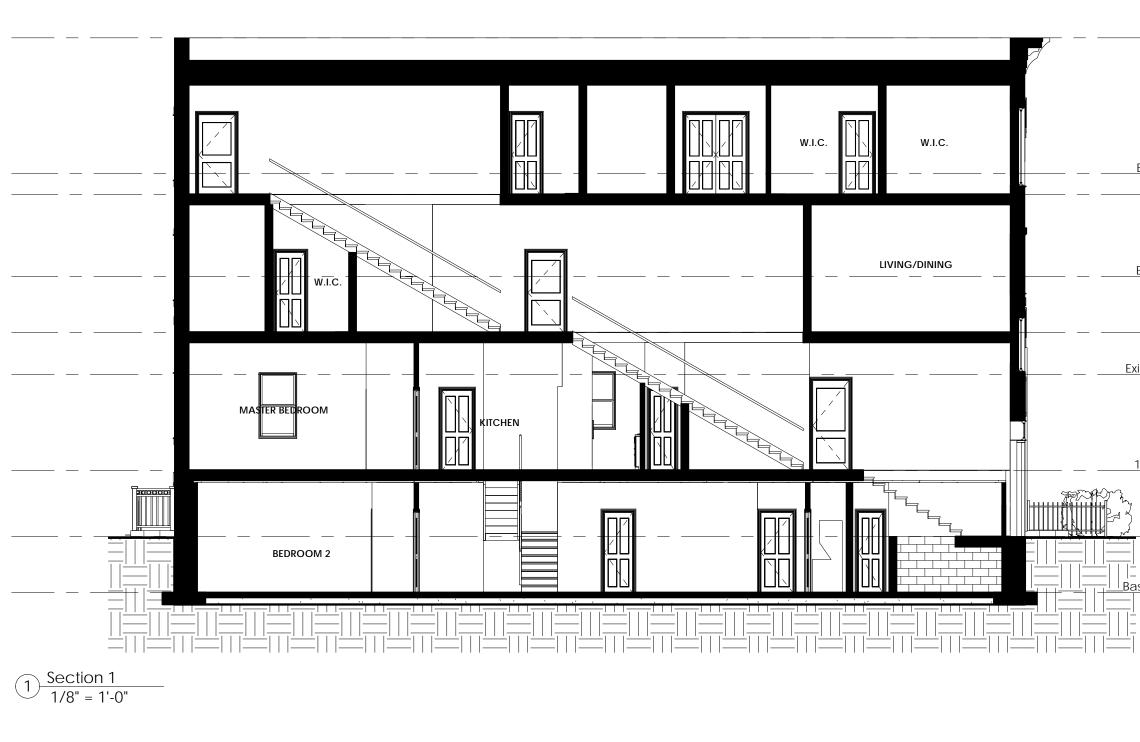

|                                                                                                                                                   |                                                                 |                                                                                   |                                                                                                                                                                                          |                                                                                                                                      |



 $1 \frac{\text{Proposed- East Elevati}}{1/8" = 1'-0"}$ 



2 Proposed West Elevation 2 1/8" = 1'-0"









7 - STREET VIEW



6 - STREET VIEW











4 - STREET VIEW



1 - STREET VIEW



2 - STREET VIEW



3 - STREET VIEW

| RESIDENCES<br>PROJECT ADDRESS<br>178 ELM. STREET<br>CAMBRIDGE, MA<br>CLIENT                                                                                                                |
|--------------------------------------------------------------------------------------------------------------------------------------------------------------------------------------------|
| 178 ELM. STREET<br>CAMBRIDGE, MA                                                                                                                                                           |
|