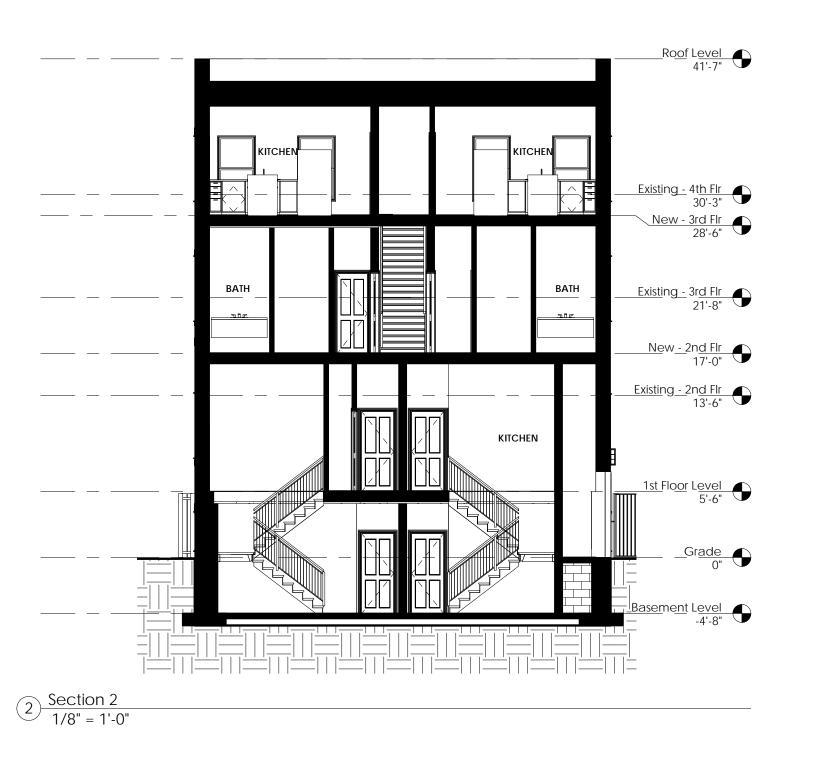

|                                                                                                                                                   |                                                                 |                                                                                   |                                                                                                                                                                                          |                                                                                                                                      |



 $1 \frac{\text{Proposed- East Elevati}}{1/8" = 1'-0"}$ 



2 Proposed West Elevation 2 1/8" = 1'-0"









7 - STREET VIEW



6 - STREET VIEW











4 - STREET VIEW



1 - STREET VIEW



2 - STREET VIEW



3 - STREET VIEW

| RESIDENCES<br>PROJECT ADDRESS<br>178 ELM. STREET<br>CAMBRIDGE, MA<br>CLIENT                                                                                                                |
|--------------------------------------------------------------------------------------------------------------------------------------------------------------------------------------------|
| 178 ELM. STREET<br>CAMBRIDGE, MA                                                                                                                                                           |
|