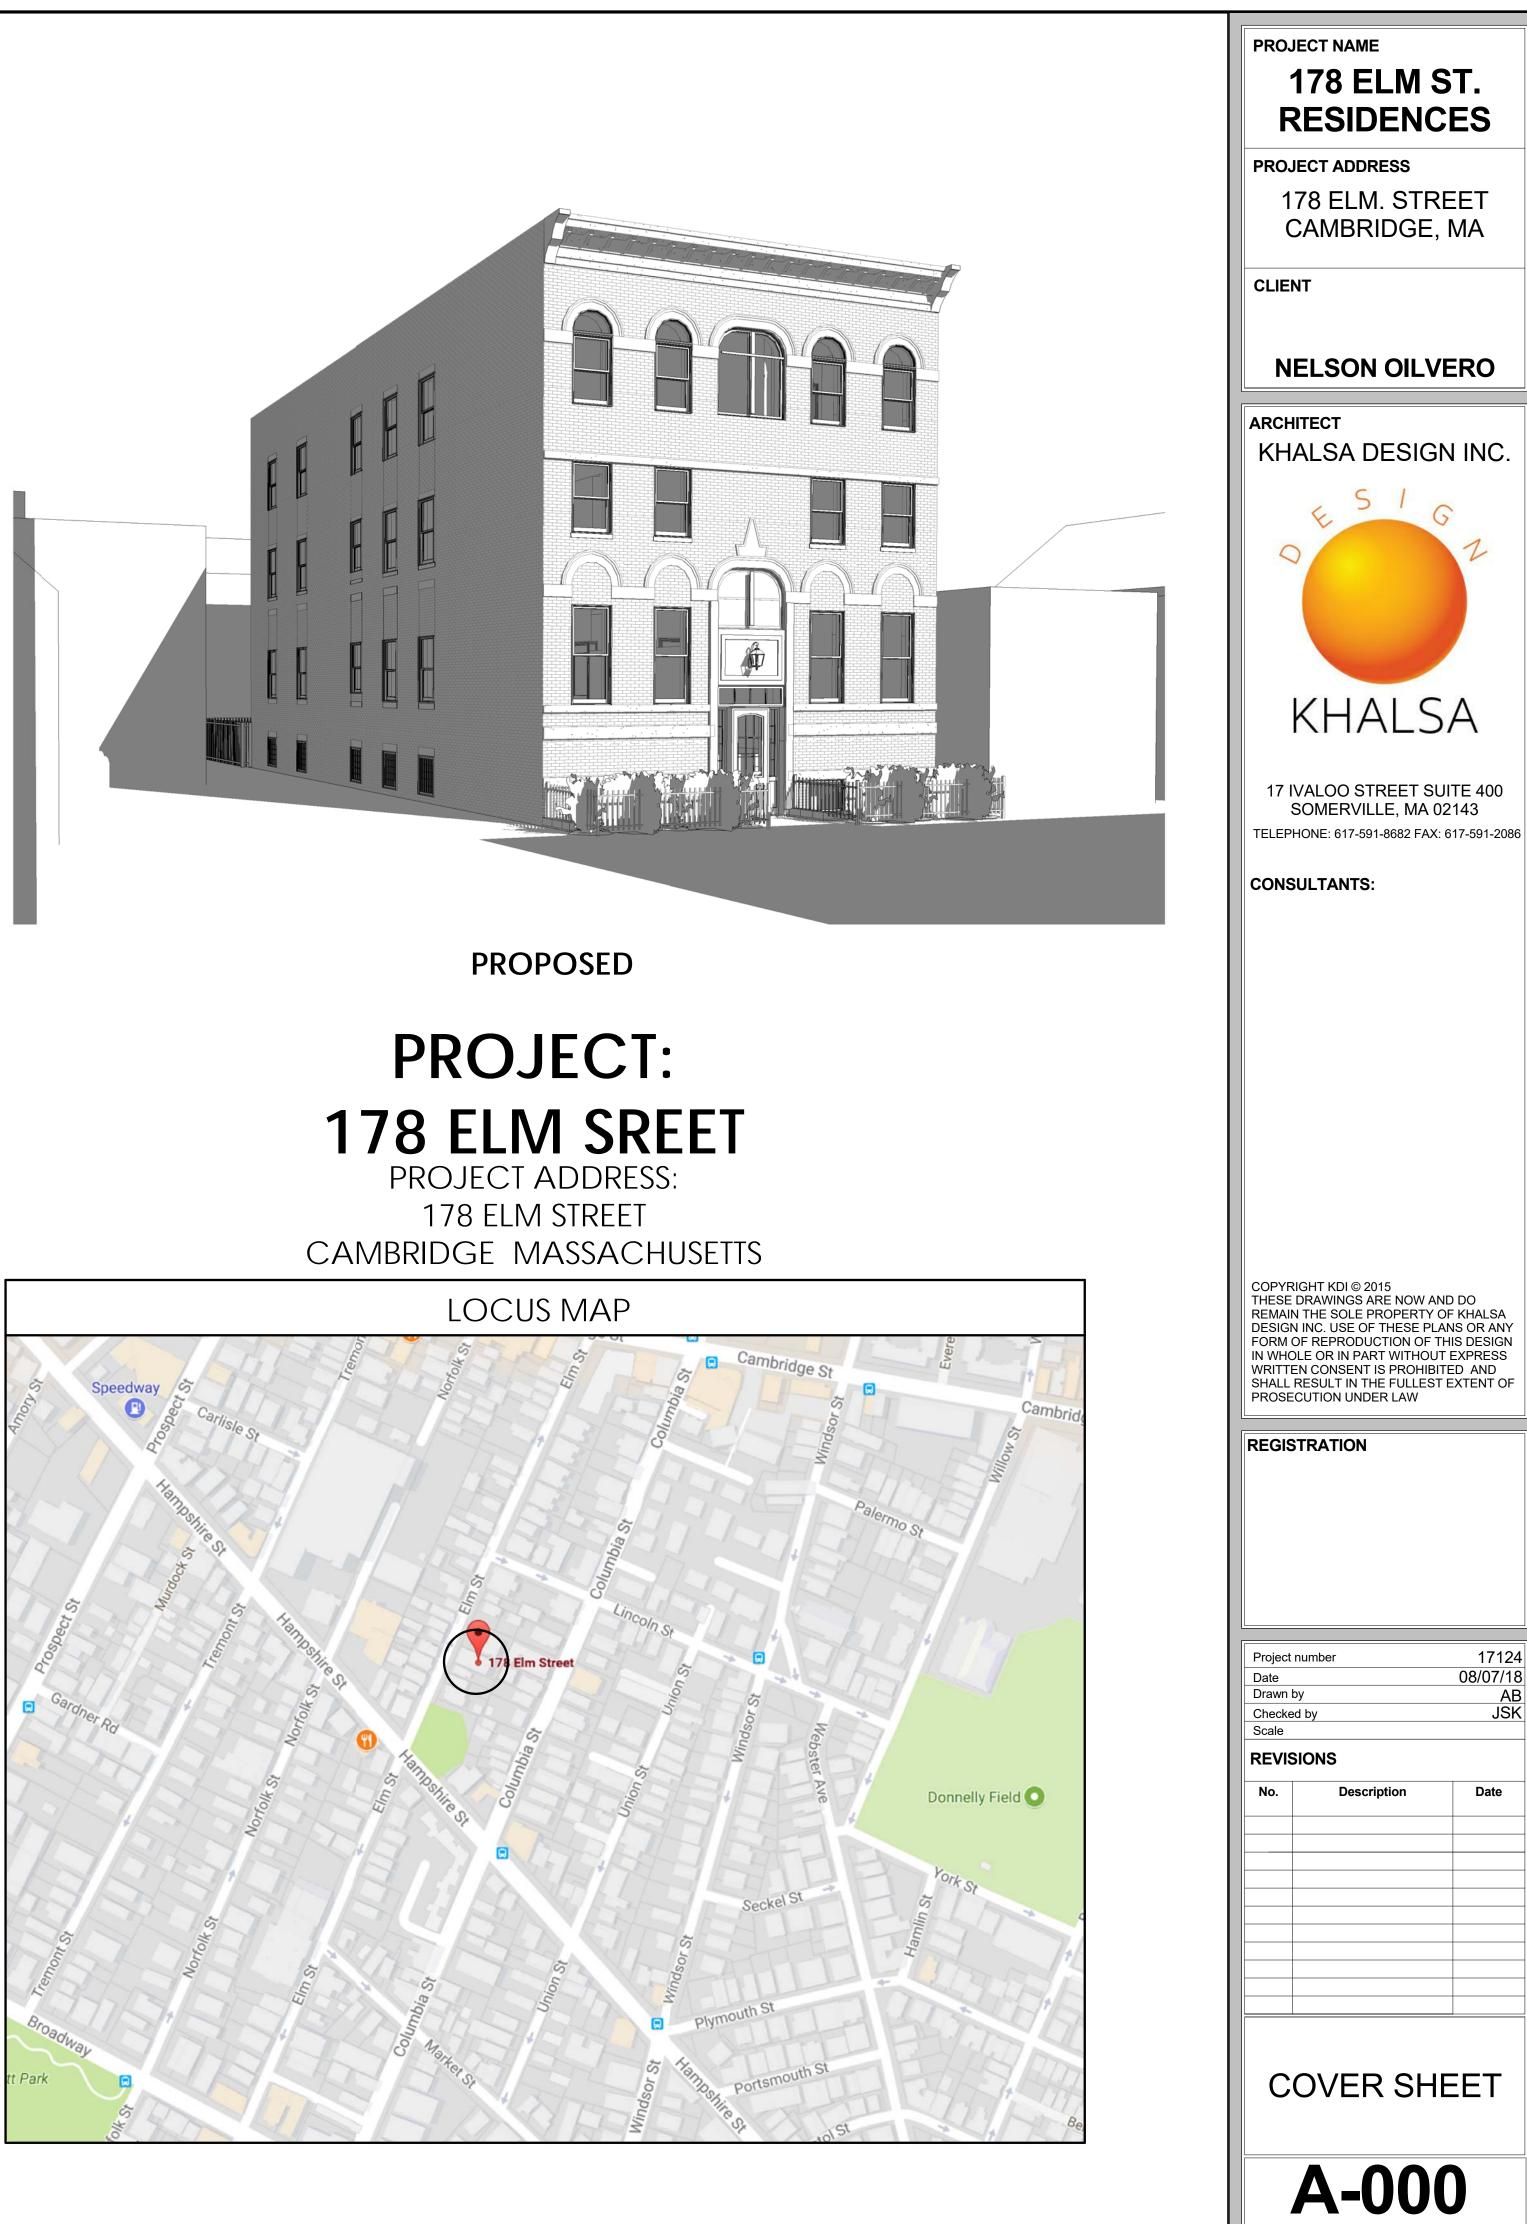

CLIENT NELSON GROUP INVESTMENTS LLC ADDRESS: CAMBRIDGE MA 02138

ARCHITECT KHALSA DESIGN INC. ADDRESS: 17 IVALOO STREET, SUITE 400 SOMERVILLE, MA 02143

SURVEYOR **BOSTON SURVEYING INC.** ADDRESS: CHARLESTOWN, MA 02129

## SD SET 08-07-2018

|                                      | DRAWING LIST                                        |                      |
|--------------------------------------|-----------------------------------------------------|----------------------|
| Sheet Number                         | Sheet Name                                          | Sheet Issue Date     |
| 0-COVER                              |                                                     |                      |
| A-000                                | COVER SHEET                                         | 08/07/18             |
| 1-CIVIL                              |                                                     |                      |
| C1                                   | LOT SURVEY PLAN                                     | 12/17/07             |
| 2-EXISTING CONDI<br>EX-100<br>EX-300 | TIONS<br>EXISTING CONDITIONS<br>EXISTING ELEVATIONS | 08/07/18<br>08/07/18 |
| 3-ARCHITECTURAL                      |                                                     |                      |
| A-020                                | ARCHITECTURAL SITE PLAN                             | 08/07/18             |
| A-101                                | FLOOR PLANS                                         | 08/07/18             |
| A-300                                | PROPOSED ELEVATIONS                                 | 08/07/18             |
| A-400                                | SCHEMATIC SECTION                                   | 08/07/18             |
| AV-1                                 | NEIGHBOURHOOD CONTEXT                               | 08/07/18             |
| AV-2                                 | EXISTING PHOTOS                                     | 08/07/18             |