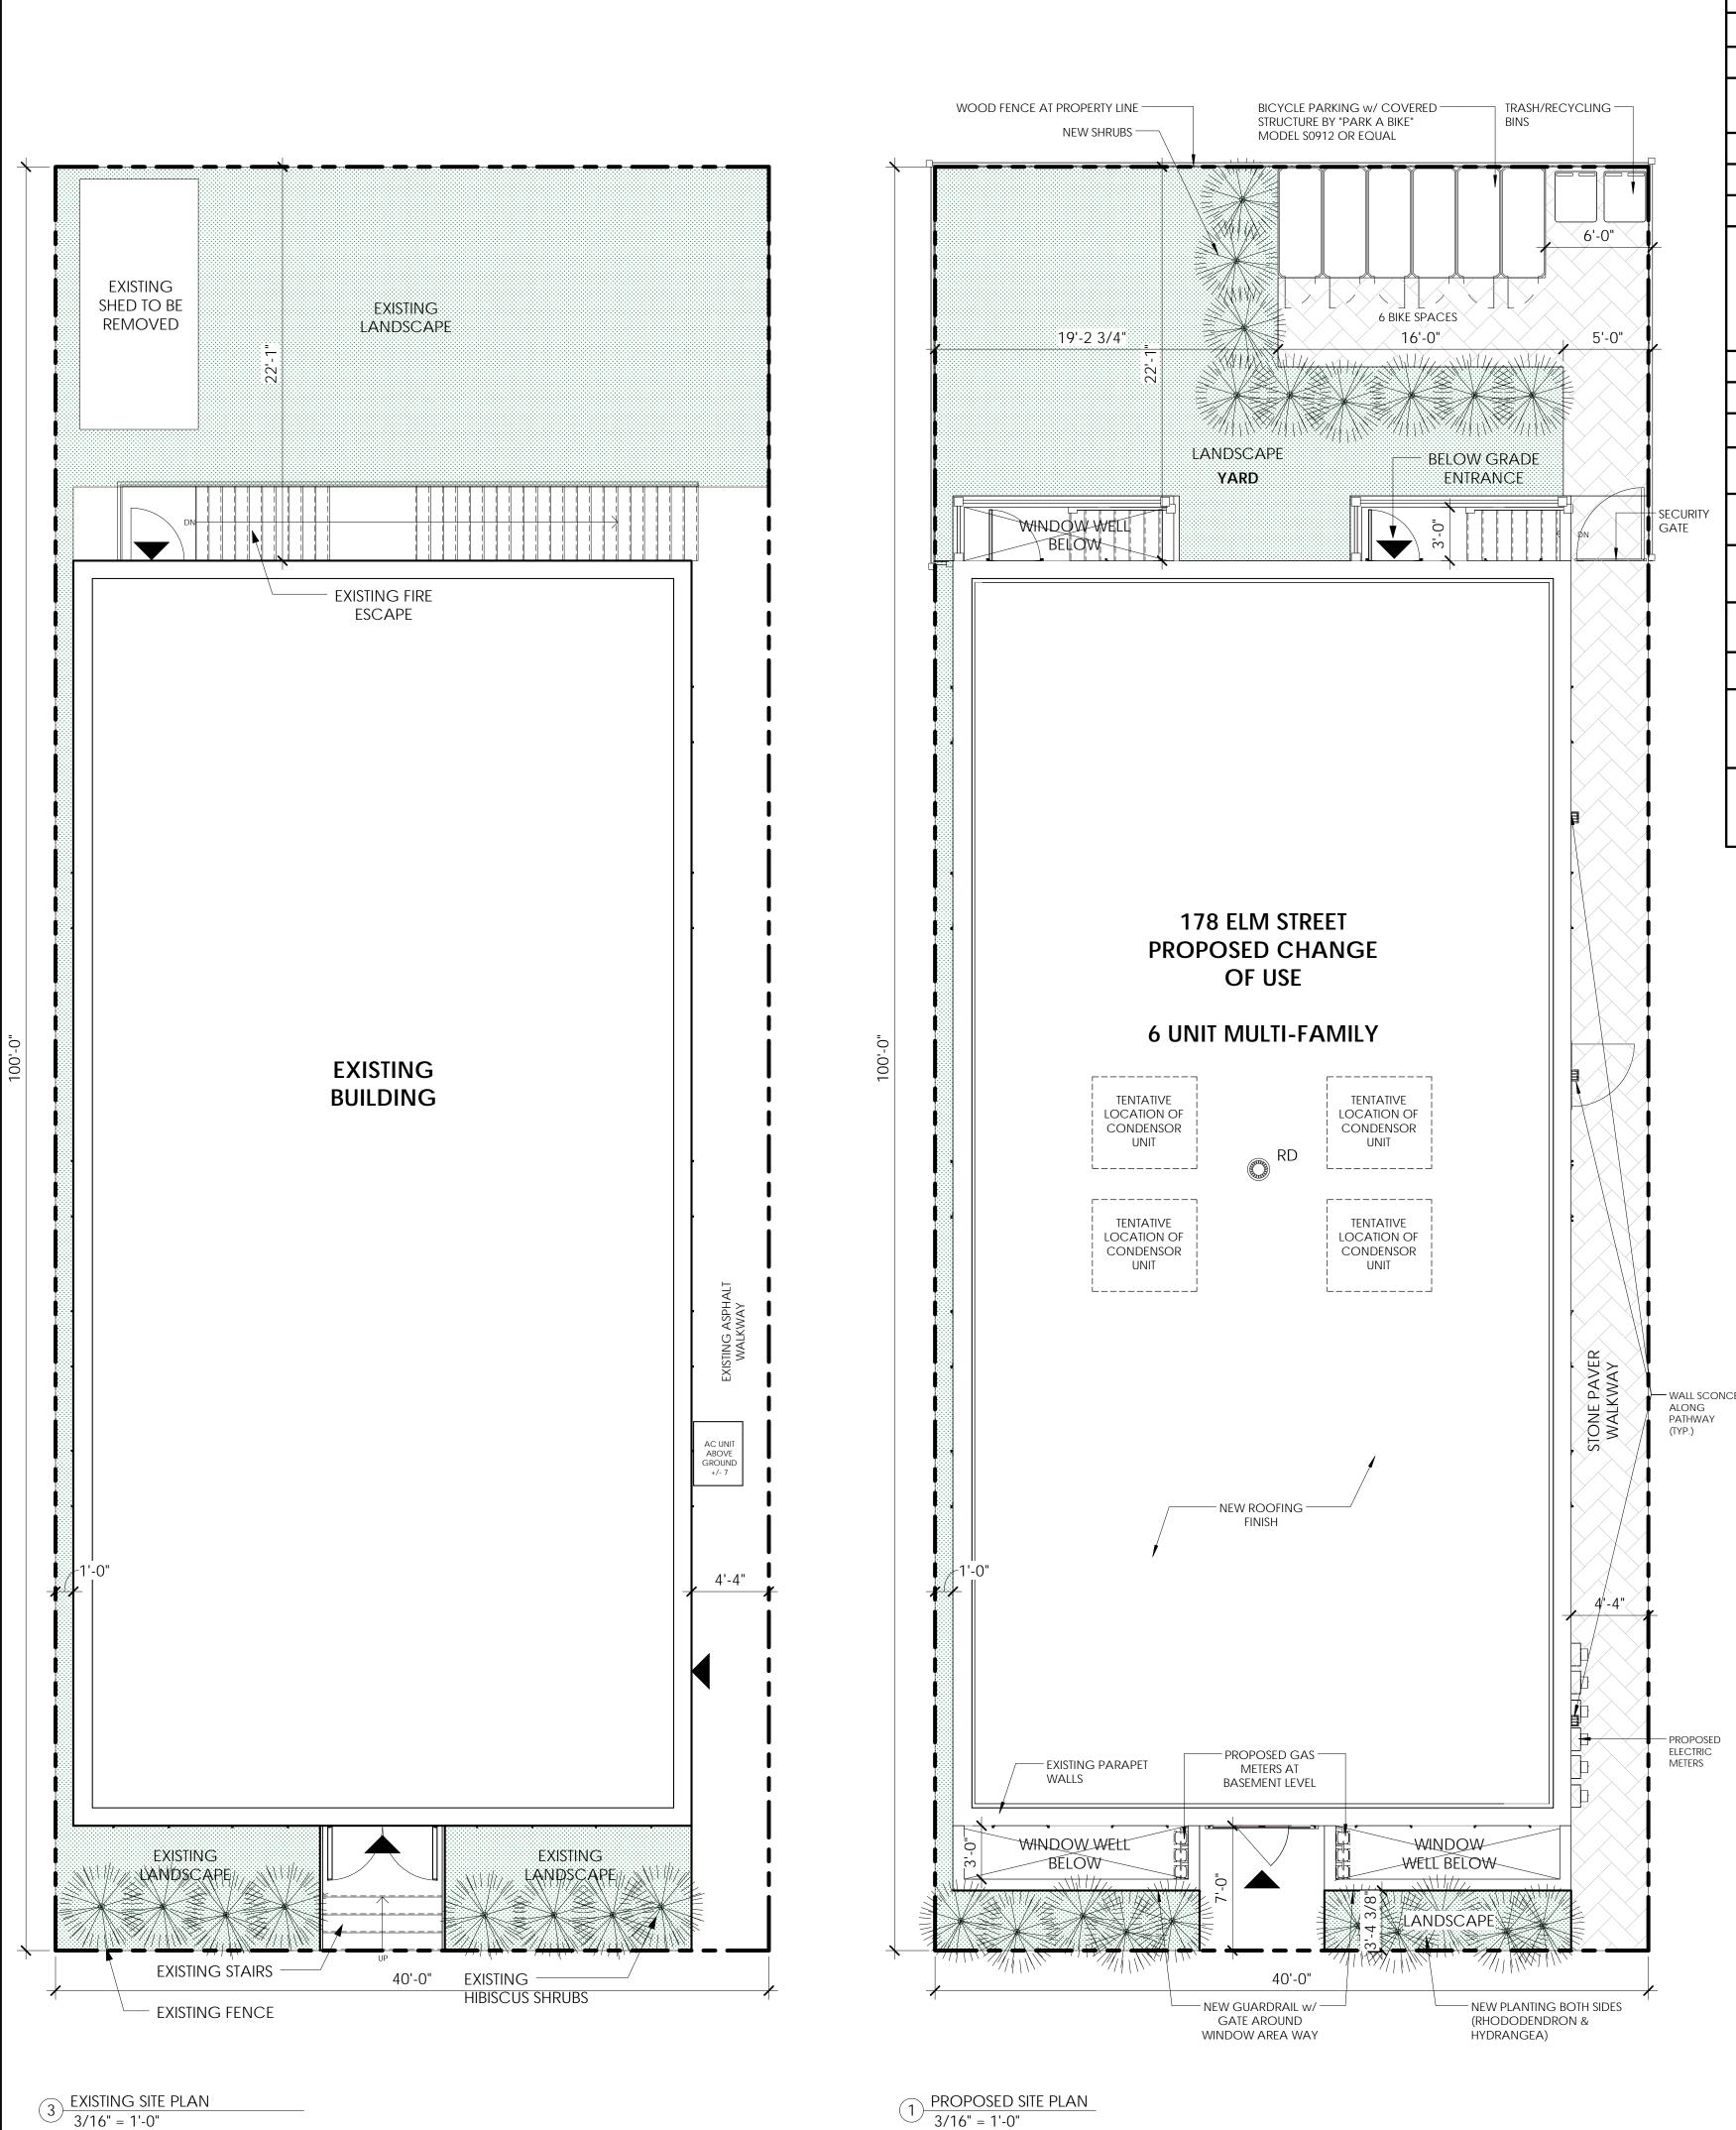

 $\bigcirc \frac{\text{PROPOSED SITE PLAN}}{3/16" = 1'-0"}$ 

| ZONING DIMENSIONAL T                                          | ABLE:                                           |                      |                                                   |                                                |
|---------------------------------------------------------------|-------------------------------------------------|----------------------|---------------------------------------------------|------------------------------------------------|
| CITY OF CAMBRIDGE, MA                                         | ALLOWED / REQUIRED                              | EXISTING             | PROPOSED                                          | COMPLIANCE                                     |
| ZONE:                                                         | RESIDENCE C1 DISTRICT                           | C1                   | C1                                                |                                                |
| USE                                                           | MULTIFAMILY DWELLING                            | PRIVATE CLUB         | MULTIFAMILY<br>DWELLING                           | COMPLIES                                       |
| MIN LOT SIZE                                                  | 5000 SF                                         | 4000 SF +/-          | 4000 SF +/-                                       | PRE-EXIST./ NO CHANGE                          |
| MIN LOT WIDTH                                                 | 50' - 0"                                        | 35.4'                | 35.4'                                             | PRE-EXIST/ NO CHANGE                           |
| MAX GROUND COVERAGE                                           | N/A                                             | 61.4% [2458.44]      | 61.4% [2458.44]                                   | PRE-EXIST/ NO CHANGE                           |
| LANDSCAPE AREA<br>PRIVATE OPEN SPACE<br>OPEN SPACE, PERMEABLE | 30%                                             | 22.51% [900.55 SF]   | 29.86% [1194.33 SF]<br>[679.99 SF]<br>[514.43 SF] | COMPLIES                                       |
| MAX FLOOR AREA RATIO (FAR)                                    | 0.75                                            | 1.85 [7400 sf]       | 2.28                                              | SPECIAL PERMIT                                 |
| Max Building Height                                           | 35'-0"                                          | 40' - 0" / 3 STORIES | 40' - 0" / 3 STORIES                              | PRE-EXIST/ NO CHANGE                           |
| MIN. YARD SETBACKS                                            |                                                 |                      |                                                   |                                                |
| FRONT                                                         | $\frac{H+L}{4}$ (a) 21.25' FROM CL OF STREET    | +/- 6'               | +/- 6'                                            | PREEXIST./ NO CHANGE                           |
| LEFT SIDES                                                    | $\frac{H+L}{4}$ (n)                             | +/- 1'               | +/- 1'                                            | PREEXIST./ NO CHANGE                           |
| RIGHT SIDES                                                   | $\frac{H+L}{4}(n)$                              | +/- 4.5'             | +/- 4.5'                                          | PRE-EXIST./ NO CHANGE<br>PRE-EXIST./ NO CHANGE |
| REAR                                                          | $\frac{H+L}{4}(C)$                              | +/- 24'              | +/- 24'                                           |                                                |
| MIN. LOT AREA PER DU (SQ.FT)                                  | 1,500 SF                                        | N/A                  | SEE UNIT AREA CHART                               | PRE-EXIST./ NO CHANGE                          |
| VEHICULAR PARKING<br>REQUIREMENTS                             | 1 PER DU                                        | 0 SPACES             | 0 SPACES                                          | SPECIAL PERMIT                                 |
| BICYCLE PARKING REQUIREMENTS                                  | LONG TERM = 1 PER DU<br>SHORT TERM = 0.1 PER DU | 0 SPACES             | 6 SPACES                                          | COMPLIES                                       |

(a) Measured from the centerline of the street, but in no case may a building be nearer the street than ten (10) feet.

(c) In no case may a building be nearer the rear lot line than twenty (20) feet in Residence C-2, C-2B, C-2A, C-3, C-3A, C-3B districts. In Residence C and C-1 districts, no building may be nearer the rear lot line than twenty (20) feet plus one additional foot of rear yard for each four feet that the depth of the lot exceeds 100 feet, up to a maximum of thirty (30) feet. In Residence A-1, A-2, and B districts, no building may be nearer the rear lot line than twenty-five (25) feet plus one additional foot of rear yard for each four feet that the depth of the lot exceeds one hundred (100) feet, up to a maximum of thirty-five (35) feet. For purposes of this Footnote C, the lot depth shall be that distance measured along a line perpendicular to the front lot line and extending to that point on the rear lot line most distant from the front lot line.

(n) In a Residence C-1 District, no building plane (excluding projections as permitted by Section 5.24.2) may be nearer than seven feet, six inches (7'6") to a side lot line.

PERMEABLE PAVERS

**BICYCLE RACKS** 

RHODODENDRON SHRUBS

WOOD PRIVACY FENCE

| <b>GROSS FLOOR AREA - EXISTING</b> |         |  |
|------------------------------------|---------|--|
| NAME                               | AREA    |  |
|                                    |         |  |
| BASEMENT                           | 2135 SF |  |
| 1ST FLOOR                          | 2205 SF |  |
| 2ND FLOOR                          | 380 SF  |  |
| 3RD FLOOR                          | 2205 SF |  |
| 4TH FLOOR                          | 475 SF  |  |
|                                    |         |  |
|                                    | 7400 SF |  |

| PROJECT NAME<br>178 ELM ST.<br>RESIDENCES                                                                                                                                                                                                                                                                                 |
|---------------------------------------------------------------------------------------------------------------------------------------------------------------------------------------------------------------------------------------------------------------------------------------------------------------------------|
| PROJECT ADDRESS<br>178 ELM. STREET<br>CAMBRIDGE, MA                                                                                                                                                                                                                                                                       |
| CLIENT                                                                                                                                                                                                                                                                                                                    |
| NELSON OILVERO                                                                                                                                                                                                                                                                                                            |
| ARCHITECT<br>KHALSA DESIGN INC.                                                                                                                                                                                                                                                                                           |
| KHALSA                                                                                                                                                                                                                                                                                                                    |
|                                                                                                                                                                                                                                                                                                                           |
| 17 IVALOO STREET SUITE 400<br>SOMERVILLE, MA 02143<br>TELEPHONE: 617-591-8682 FAX: 617-591-2086                                                                                                                                                                                                                           |
| CONSULTANTS:                                                                                                                                                                                                                                                                                                              |
| COPYRIGHT KDI © 2015<br>THESE DRAWINGS ARE NOW AND DO<br>REMAIN THE SOLE PROPERTY OF KHALSA<br>DESIGN INC. USE OF THESE PLANS OR ANY<br>FORM OF REPRODUCTION OF THIS DESIGN<br>IN WHOLE OR IN PART WITHOUT EXPRESS<br>WRITTEN CONSENT IS PROHIBITED AND<br>SHALL RESULT IN THE FULLEST EXTENT OF<br>PROSECUTION UNDER LAW |
| REGISTRATION                                                                                                                                                                                                                                                                                                              |
| Project number       17124         Date       08/07/18         Drawn by       AB         Checked by       JSK         Scale       As indicated         REVISIONS                                                                                                                                                          |
| No. Description Date                                                                                                                                                                                                                                                                                                      |
|                                                                                                                                                                                                                                                                                                                           |
| ARCHITECTURAL<br>SITE PLAN                                                                                                                                                                                                                                                                                                |
| <b>A-020</b>                                                                                                                                                                                                                                                                                                              |