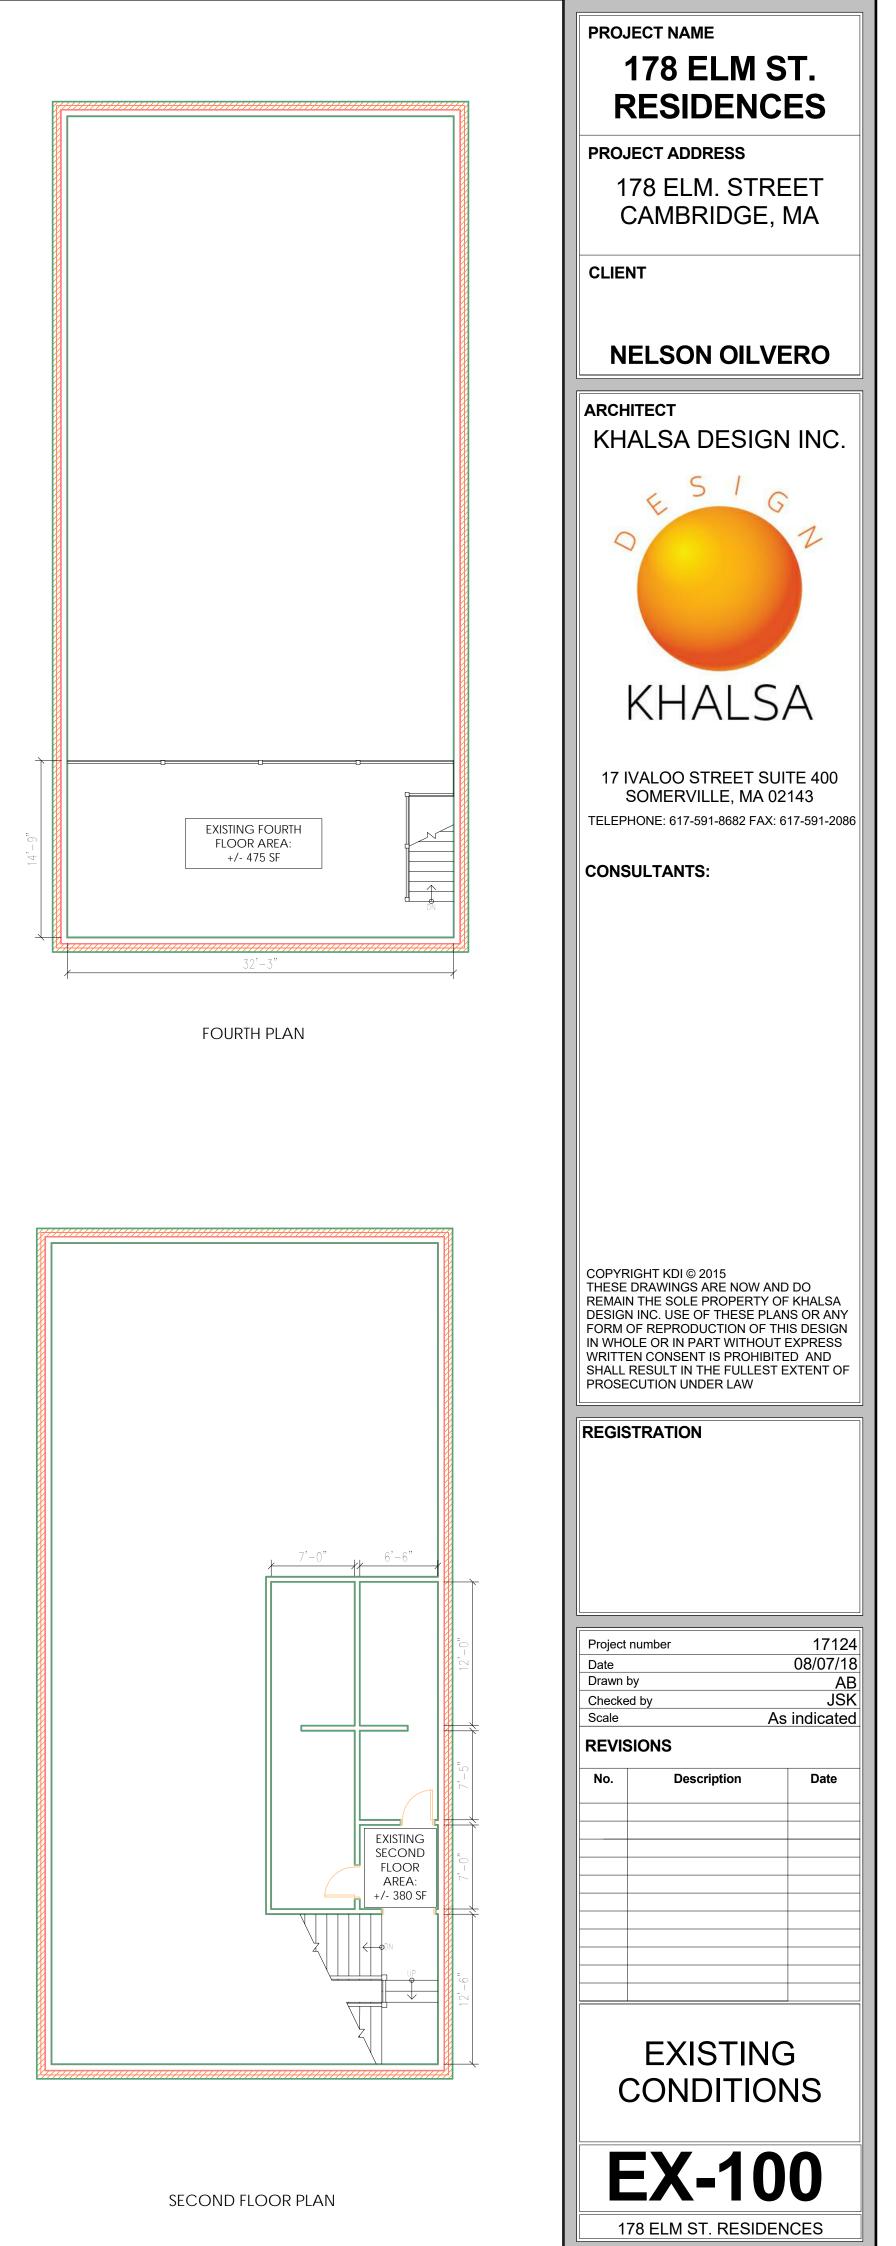

BASEME 1ST FLOO 2ND FLO 3RD FLO 4TH FLO

BASEMENT PLAN

| <b>GROSS FLOOR AREA - EXISTING</b> |         |  |
|------------------------------------|---------|--|
| NAME                               | AREA    |  |
|                                    |         |  |
| ENT                                | 2135 SF |  |
| OOR                                | 2205 SF |  |
| OOR                                | 380 SF  |  |
| OOR                                | 2205 SF |  |
| DOR                                | 475 SF  |  |
| DOR                                | 475 SF  |  |

RHODODENDRON SHRUBS

WOOD PRIVACY FENCE

| <b>GROSS FLOOR AREA - EXISTING</b> |         |  |
|------------------------------------|---------|--|
| NAME                               | AREA    |  |
|                                    |         |  |
| BASEMENT                           | 2135 SF |  |
| 1ST FLOOR                          | 2205 SF |  |
| 2ND FLOOR                          | 380 SF  |  |
| 3RD FLOOR                          | 2205 SF |  |
| 4TH FLOOR                          | 475 SF  |  |
|                                    |         |  |
|                                    | 7400 SF |  |