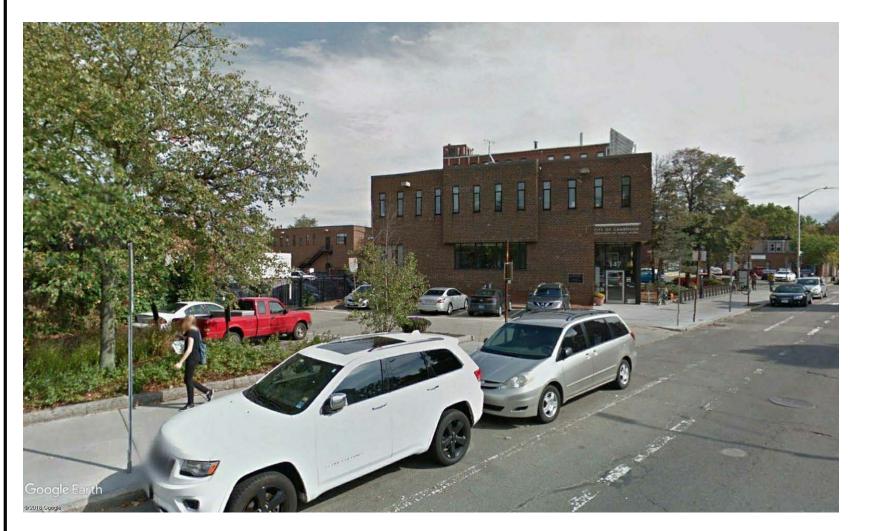

 $1 \frac{\text{Proposed- East Elevati}}{1/8" = 1'-0"}$ 

2 Proposed West Elevation 2 1/8" = 1'-0"

7 - STREET VIEW

6 - STREET VIEW

4 - STREET VIEW

1 - STREET VIEW

2 - STREET VIEW

3 - STREET VIEW