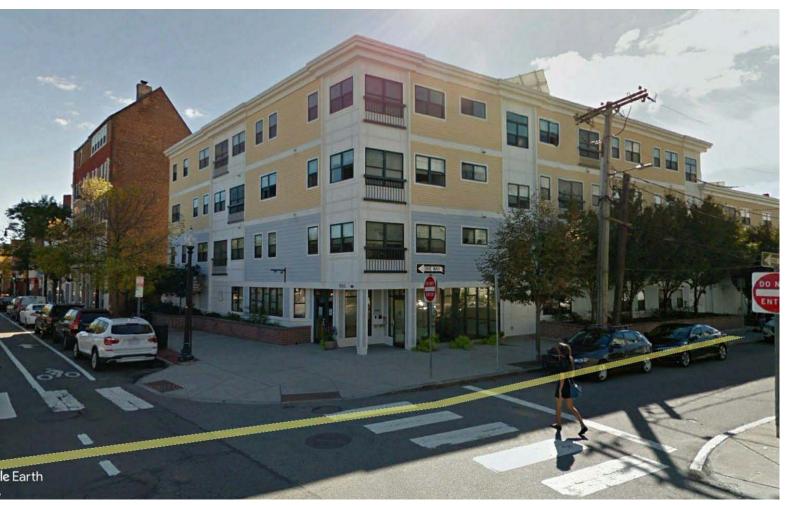

 $1 \frac{\text{Proposed- East Elevati}}{1/8" = 1'-0"}$ 

2 Proposed West Elevation 2 1/8" = 1'-0"

7 - STREET VIEW

6 - STREET VIEW

4 - STREET VIEW

1 - STREET VIEW

2 - STREET VIEW

3 - STREET VIEW