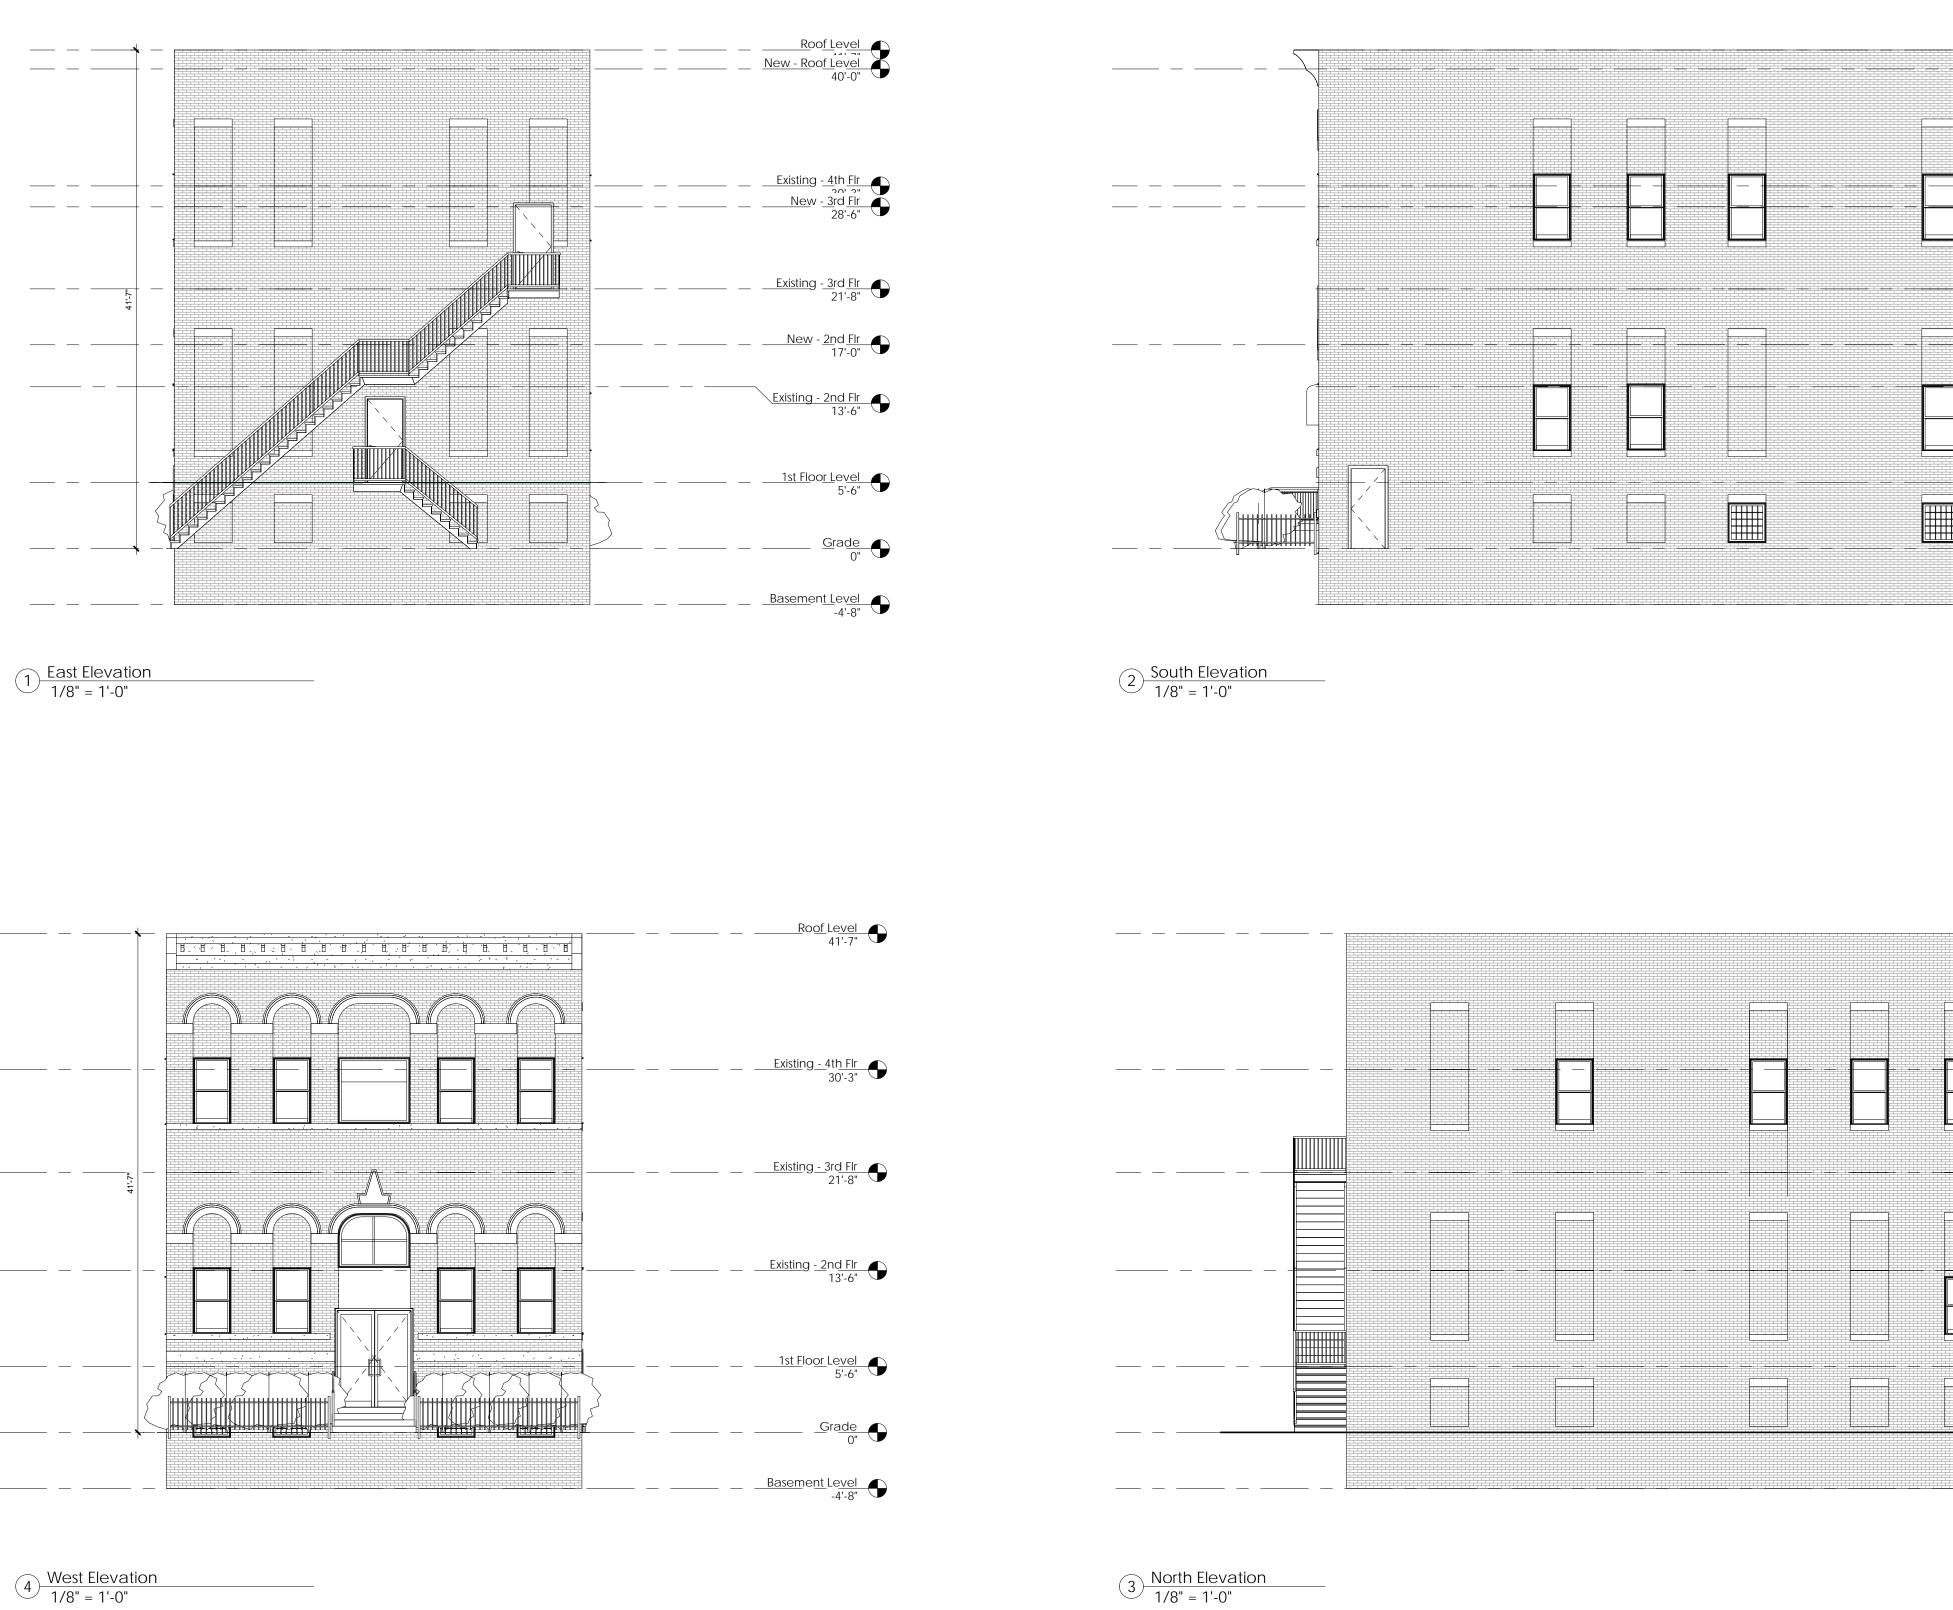

7400 SF

THIRD FLOOR PLAN

FIRST FLOOR PLAN

| PROJECT NAME                                                                                                     |                                          |                                  |                       |                    |                                    |
|------------------------------------------------------------------------------------------------------------------|------------------------------------------|----------------------------------|-----------------------|--------------------|------------------------------------|
| 178 ELM ST.                                                                                                      | PROPOSED OPENINGS                        | CULATIONS                        | EXISTING OPENINGS     | WALL AREA          | WALL                               |
| RESIDENCES                                                                                                       |                                          |                                  |                       |                    |                                    |
| PROJECT ADDRESS                                                                                                  | 332.73 SF<br>313.20 SF                   | 357.99 SF<br>353.65 SF           | 199.04 SF<br>86.90 SF | 1384 SF<br>2847 SF | FRONT FASCADE<br>LEFT SIDE FASCADE |
| 178 ELM. STREET                                                                                                  | 270.56 SF                                | 353.65 SF                        | 170.64 SF             | 2847 SF            | RIGHT SIDE FASCADE                 |
| CAMBRIDGE, MA                                                                                                    | 208.56 SF                                | 282.84 SF                        | 0 SF                  | 1384 SF            | REAR FASCADE                       |
| CLIENT                                                                                                           | 1125.05 SF                               | 1348.13 SF                       | 456.58 SF             | 8462 SF            | TOTAL                              |
|                                                                                                                  |                                          |                                  |                       |                    |                                    |
| NELSON OILVERO                                                                                                   |                                          |                                  |                       |                    |                                    |
| ARCHITECT<br>KHALSA DESIGN INC                                                                                   |                                          |                                  |                       |                    |                                    |
|                                                                                                                  |                                          |                                  |                       |                    |                                    |
| ESIG                                                                                                             |                                          |                                  |                       |                    |                                    |
| 0 2                                                                                                              |                                          |                                  |                       |                    |                                    |
|                                                                                                                  |                                          |                                  |                       |                    |                                    |
|                                                                                                                  | Level                                    | N Poof                           |                       |                    |                                    |
|                                                                                                                  | <u>evel</u>                              |                                  |                       |                    |                                    |
| KHALSA                                                                                                           | 40'-0"                                   | New - Roof                       |                       |                    |                                    |
| 17 IVALOO STREET SUITE 400                                                                                       |                                          | Existing - 4                     |                       |                    |                                    |
| SOMERVILLE, MA 02143<br>TELEPHONE: 617-591-8682 FAX: 617-591-2                                                   | th <u>Flr</u><br>rd <u>Flr</u><br>28'-6" |                                  |                       |                    |                                    |
|                                                                                                                  | 20-0 🕊                                   |                                  |                       |                    |                                    |
| CONSULTANTS:                                                                                                     | rd Flr                                   | Existing - 3                     |                       |                    |                                    |
|                                                                                                                  |                                          | = .                              |                       |                    |                                    |
|                                                                                                                  | nd <u>Flr</u><br>17'-0"                  | <u>```</u> <u>New</u> - <u>2</u> |                       |                    |                                    |
|                                                                                                                  | nd Flr<br>13'-6"                         | Existing - 2                     |                       |                    | [                                  |
|                                                                                                                  |                                          | °-0-<br>∞                        |                       |                    |                                    |
|                                                                                                                  | <u>evel</u><br>5'-6"                     | 1st <u>Floor</u>                 |                       |                    |                                    |
|                                                                                                                  | rade<br>0"                               | ; <u></u> G                      |                       |                    |                                    |
|                                                                                                                  |                                          |                                  |                       |                    |                                    |
|                                                                                                                  | <u>-4'-8"</u>                            | Basement                         |                       |                    |                                    |
| COPYRIGHT KDI © 2015<br>THESE DRAWINGS ARE NOW AND DO                                                            |                                          |                                  |                       |                    |                                    |
| REMAIN THE SOLE PROPERTY OF KHALSA<br>DESIGN INC. USE OF THESE PLANS OR AN<br>FORM OF REPRODUCTION OF THIS DESIG |                                          |                                  |                       |                    |                                    |
| IN WHOLE OR IN PART WITHOUT EXPRESS<br>WRITTEN CONSENT IS PROHIBITED AND<br>SHALL RESULT IN THE FULLEST EXTENT ( |                                          |                                  |                       |                    |                                    |
| PROSECUTION UNDER LAW                                                                                            |                                          |                                  |                       |                    |                                    |
| REGISTRATION                                                                                                     |                                          |                                  |                       |                    |                                    |
|                                                                                                                  |                                          |                                  |                       |                    |                                    |
|                                                                                                                  | Level<br>41'-7"                          | <u></u>                          |                       |                    |                                    |
|                                                                                                                  |                                          |                                  |                       |                    |                                    |
|                                                                                                                  |                                          | 11-1-4"                          |                       |                    |                                    |
| Project number 171 Date 08/07                                                                                    | 4th Flr_                                 | Existing -                       |                       |                    |                                    |
| Drawn by<br>Checked by J<br>Scale As indicat                                                                     | 4th <u>Flr</u><br>30-3"                  |                                  |                       |                    |                                    |
| REVISIONS                                                                                                        |                                          | -7-<br>-2                        |                       |                    |                                    |
| No. Description Date                                                                                             | Brd <u>Flr</u><br>21'-8"                 | Existing                         |                       |                    |                                    |
|                                                                                                                  |                                          | .5<br>8                          |                       |                    |                                    |
|                                                                                                                  |                                          |                                  |                       |                    |                                    |
|                                                                                                                  | nd Flr<br>13'-6"                         |                                  |                       |                    |                                    |
|                                                                                                                  |                                          | -<br>Ο<br>-<br>δ                 |                       |                    |                                    |
|                                                                                                                  | Level<br>5'-6"                           |                                  |                       |                    |                                    |
|                                                                                                                  |                                          |                                  |                       |                    |                                    |
|                                                                                                                  | Grade 🖌                                  |                                  |                       |                    |                                    |
| EXISTING<br>ELEVATIONS                                                                                           | orade<br>0"                              |                                  |                       |                    |                                    |