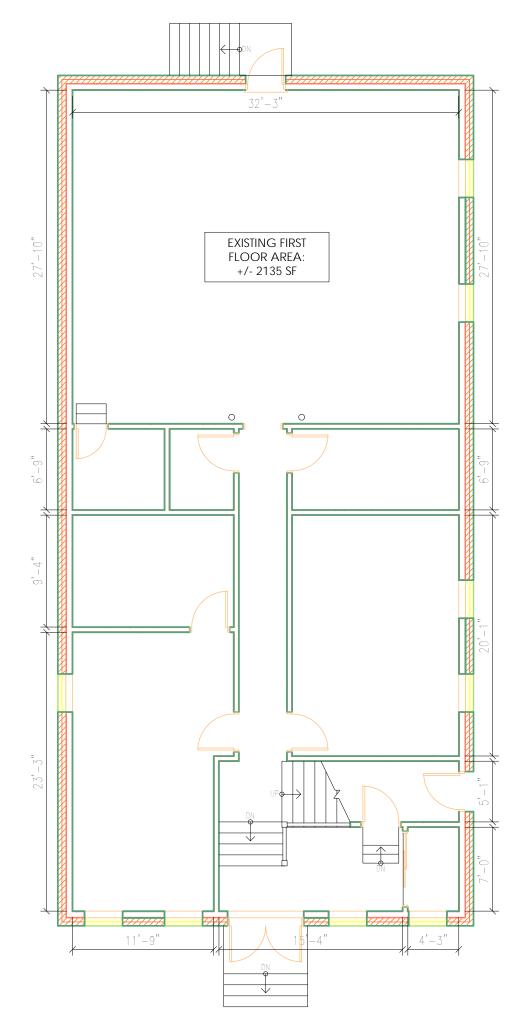

BASEME 1ST FLOO 2ND FLO 3RD FLO 4TH FLO

BASEMENT PLAN

| <b>GROSS FLOOR AREA - EXISTING</b> |         |  |
|------------------------------------|---------|--|
| NAME                               | AREA    |  |
|                                    |         |  |
| ENT                                | 2135 SF |  |
| OOR                                | 2205 SF |  |
| OOR                                | 380 SF  |  |
| OOR                                | 2205 SF |  |
| DOR                                | 475 SF  |  |
| DOR                                | 475 SF  |  |

RHODODENDRON SHRUBS

WOOD PRIVACY FENCE

| <b>GROSS FLOOR AREA - EXISTING</b> |         |  |
|------------------------------------|---------|--|
| NAME                               | AREA    |  |
|                                    |         |  |
| BASEMENT                           | 2135 SF |  |
| 1ST FLOOR                          | 2205 SF |  |
| 2ND FLOOR                          | 380 SF  |  |
| 3RD FLOOR                          | 2205 SF |  |
| 4TH FLOOR                          | 475 SF  |  |
|                                    |         |  |
|                                    | 7400 SF |  |