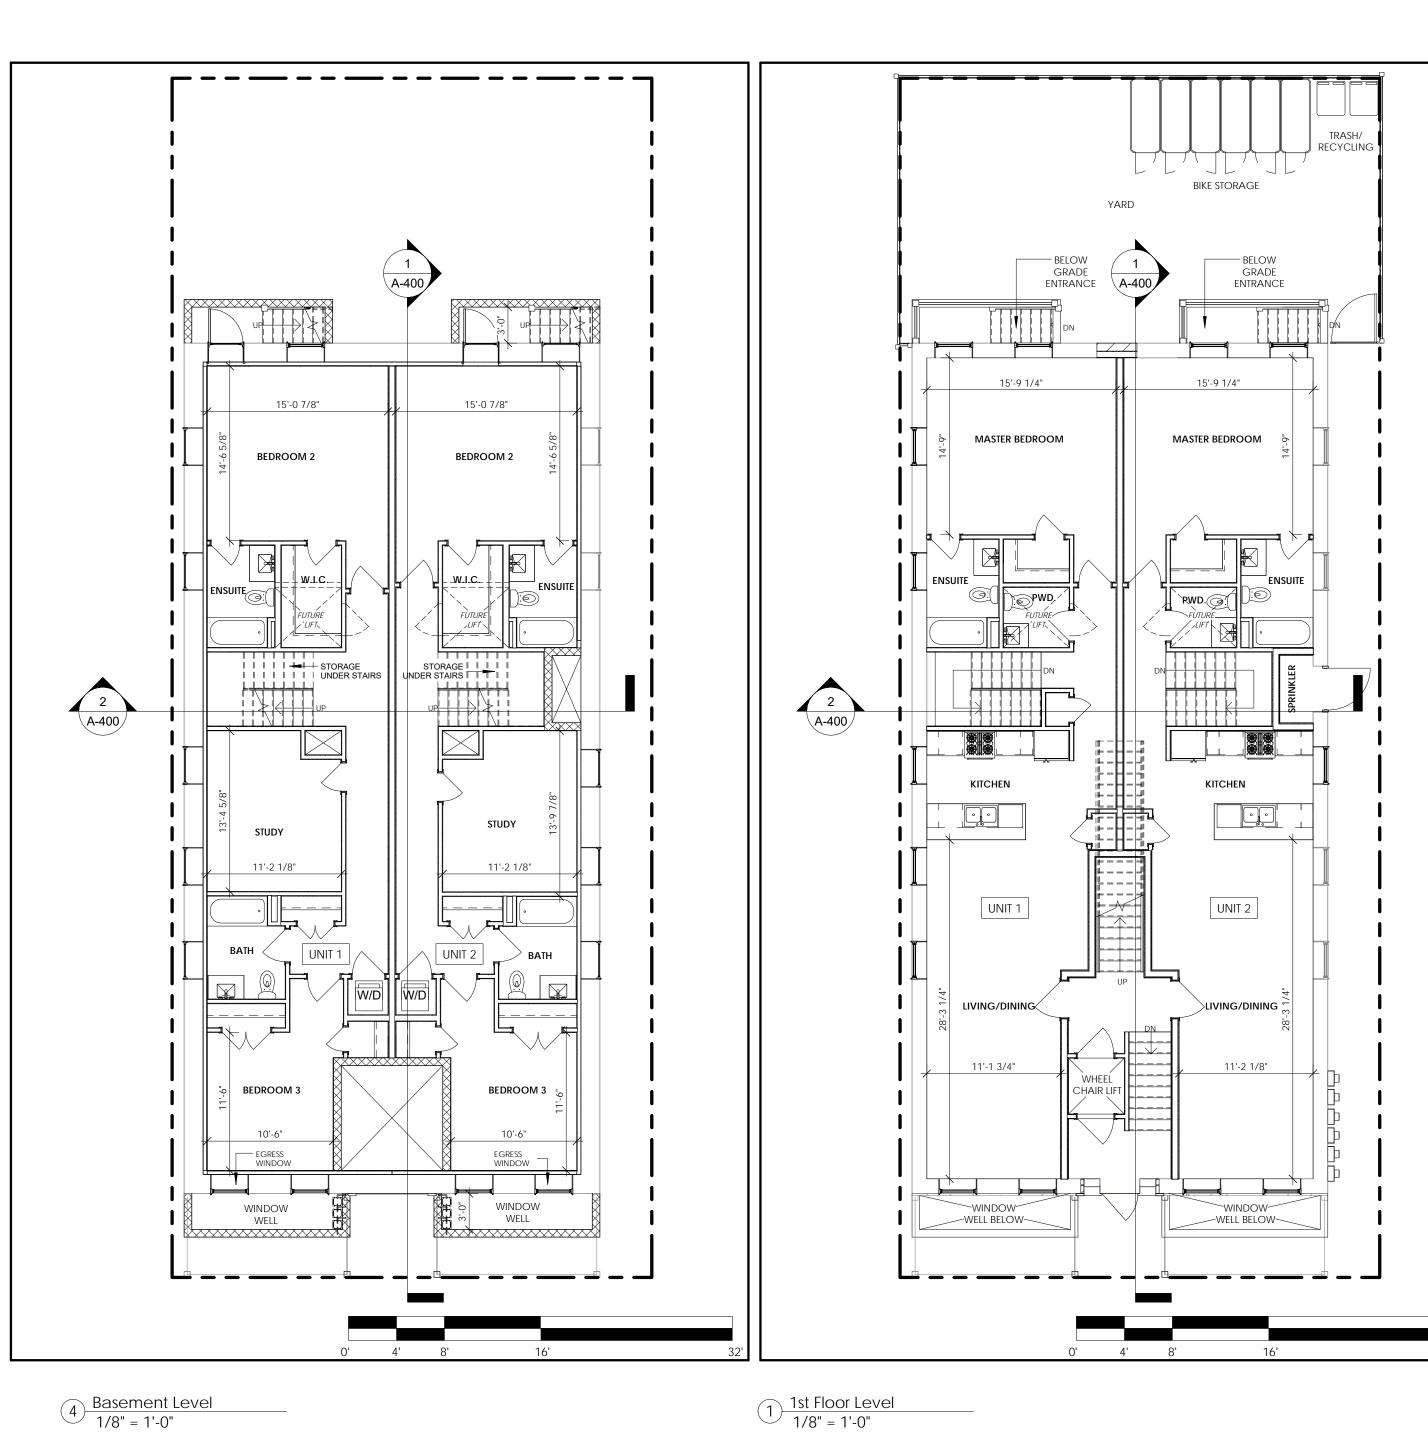

BASEME 1ST FLOO 2ND FLO 3RD FLO 4TH FLO

BASEMENT PLAN

| <b>GROSS FLOOR AREA - EXISTING</b> |         |  |
|------------------------------------|---------|--|
| NAME                               | AREA    |  |
|                                    |         |  |
| ENT                                | 2135 SF |  |
| OOR                                | 2205 SF |  |
| OOR                                | 380 SF  |  |
| OOR                                | 2205 SF |  |
| DOR                                | 475 SF  |  |
| DOR                                | 475 SF  |  |

**GROSS FLOOR AREA - PROPOSED** 

| Level           | Name   | Area    |
|-----------------|--------|---------|
|                 |        |         |
| 1st Floor Level | UNIT 1 | 1121 SF |
| Basement Level  | UNIT 1 | 1179 SF |
|                 |        | 2300 SF |
|                 |        |         |
| Basement Level  | UNIT 2 | 1152 SF |
| 1st Floor Level | UNIT 2 | 1094 SF |
|                 |        | 2246 SF |
|                 |        |         |
| New - 2nd Flr   | UNIT 3 | 1142 SF |
|                 |        | 1142 SF |
|                 |        |         |
| New - 2nd Flr   | UNIT 4 | 1140 SF |
|                 |        | 1140 SF |
|                 |        |         |
| New - 3rd Flr   | UNIT 5 | 1172 SF |
|                 |        | 1172 SF |
|                 |        |         |
| New - 3rd Flr   | UNIT 6 | 1166 SF |
|                 |        | 1166 SF |
|                 |        | 9166 SF |
|                 |        |         |

**GENERAL NOTES** 

1. ALL VENTS TO VENT THRU

4' 8'

16'

| THE ROOF |  |
|----------|--|
|          |  |

2. ALL EGRESS BASEMENT WINDOWS TO COMPLY w/ SECTION 1030 OF THE INTERNATIONAL BUILDING CODE 2015.

| GROSS FL        | OOR AREA - P | ROPOSED |
|-----------------|--------------|---------|
| Level           | Name         | Area    |
|                 | I            | - I     |
| 1st Floor Level | UNIT 1       | 1121 SF |
| Basement Level  | UNIT 1       | 1179 SF |
|                 |              | 2300 SF |
| Basement Level  | UNIT 2       | 1152 SF |
| 1st Floor Level | UNIT 2       | 1094 SF |
|                 |              | 2246 SF |
| New - 2nd Flr   | UNIT 3       | 1142 SF |
|                 |              | 1142 SF |
| New - 2nd Flr   | UNIT 4       | 1140 SF |
|                 |              | 1140 SF |
| New - 3rd Flr   | UNIT 5       | 1172 SF |
|                 |              | 1172 SF |
| New - 3rd Flr   | UNIT 6       | 1166 SF |
|                 |              | 1166 SF |
|                 |              |         |