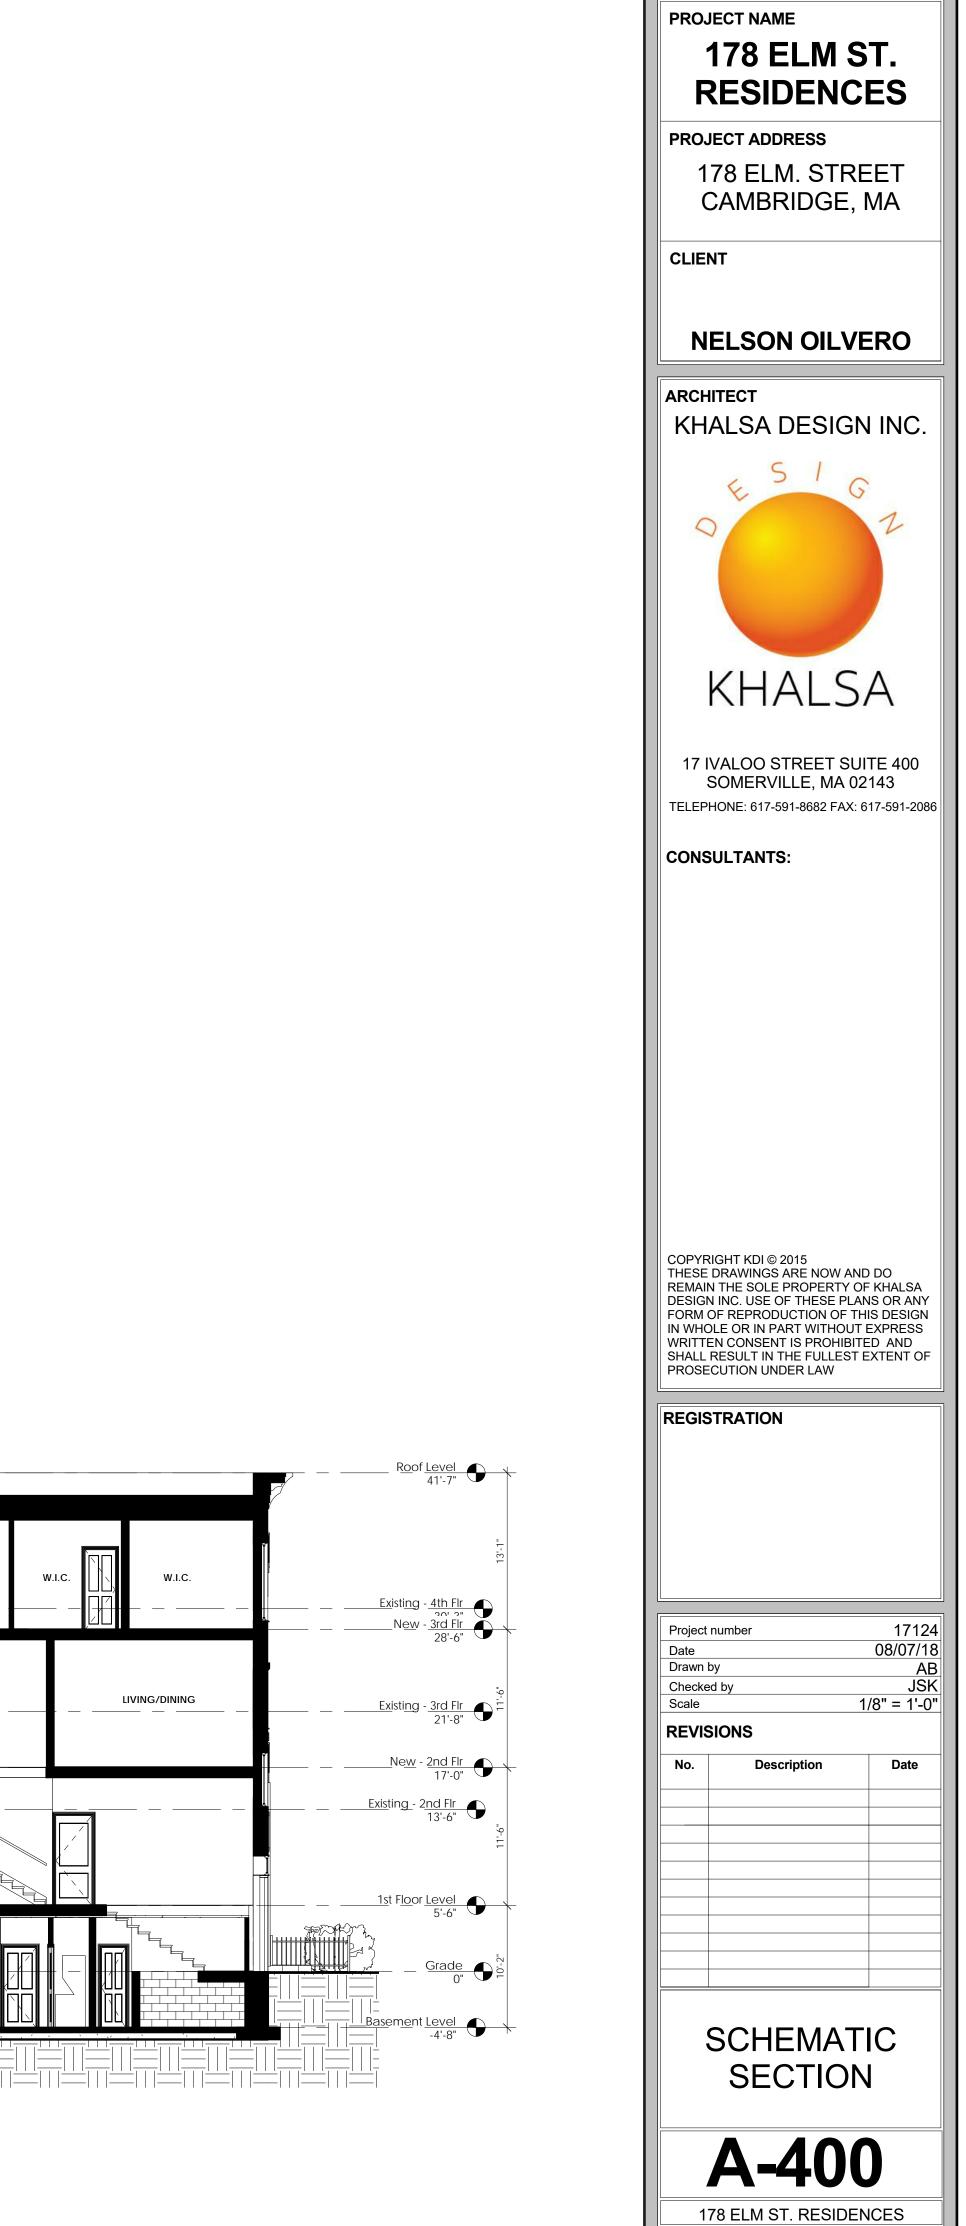

|                                                                                                                                                   |                                                                 |                                                                                   |                                                                                                                                                                                          |                                                                                                                                      |



 $1 \frac{\text{Proposed- East Elevati}}{1/8" = 1'-0"}$ 



2 Proposed West Elevation 2 1/8" = 1'-0"









7 - STREET VIEW



6 - STREET VIEW











4 - STREET VIEW



1 - STREET VIEW



2 - STREET VIEW



3 - STREET VIEW

| RESIDENCES<br>PROJECT ADDRESS<br>178 ELM. STREET<br>CAMBRIDGE, MA<br>CLIENT                                                                                                                |
|--------------------------------------------------------------------------------------------------------------------------------------------------------------------------------------------|
| 178 ELM. STREET<br>CAMBRIDGE, MA                                                                                                                                                           |
|