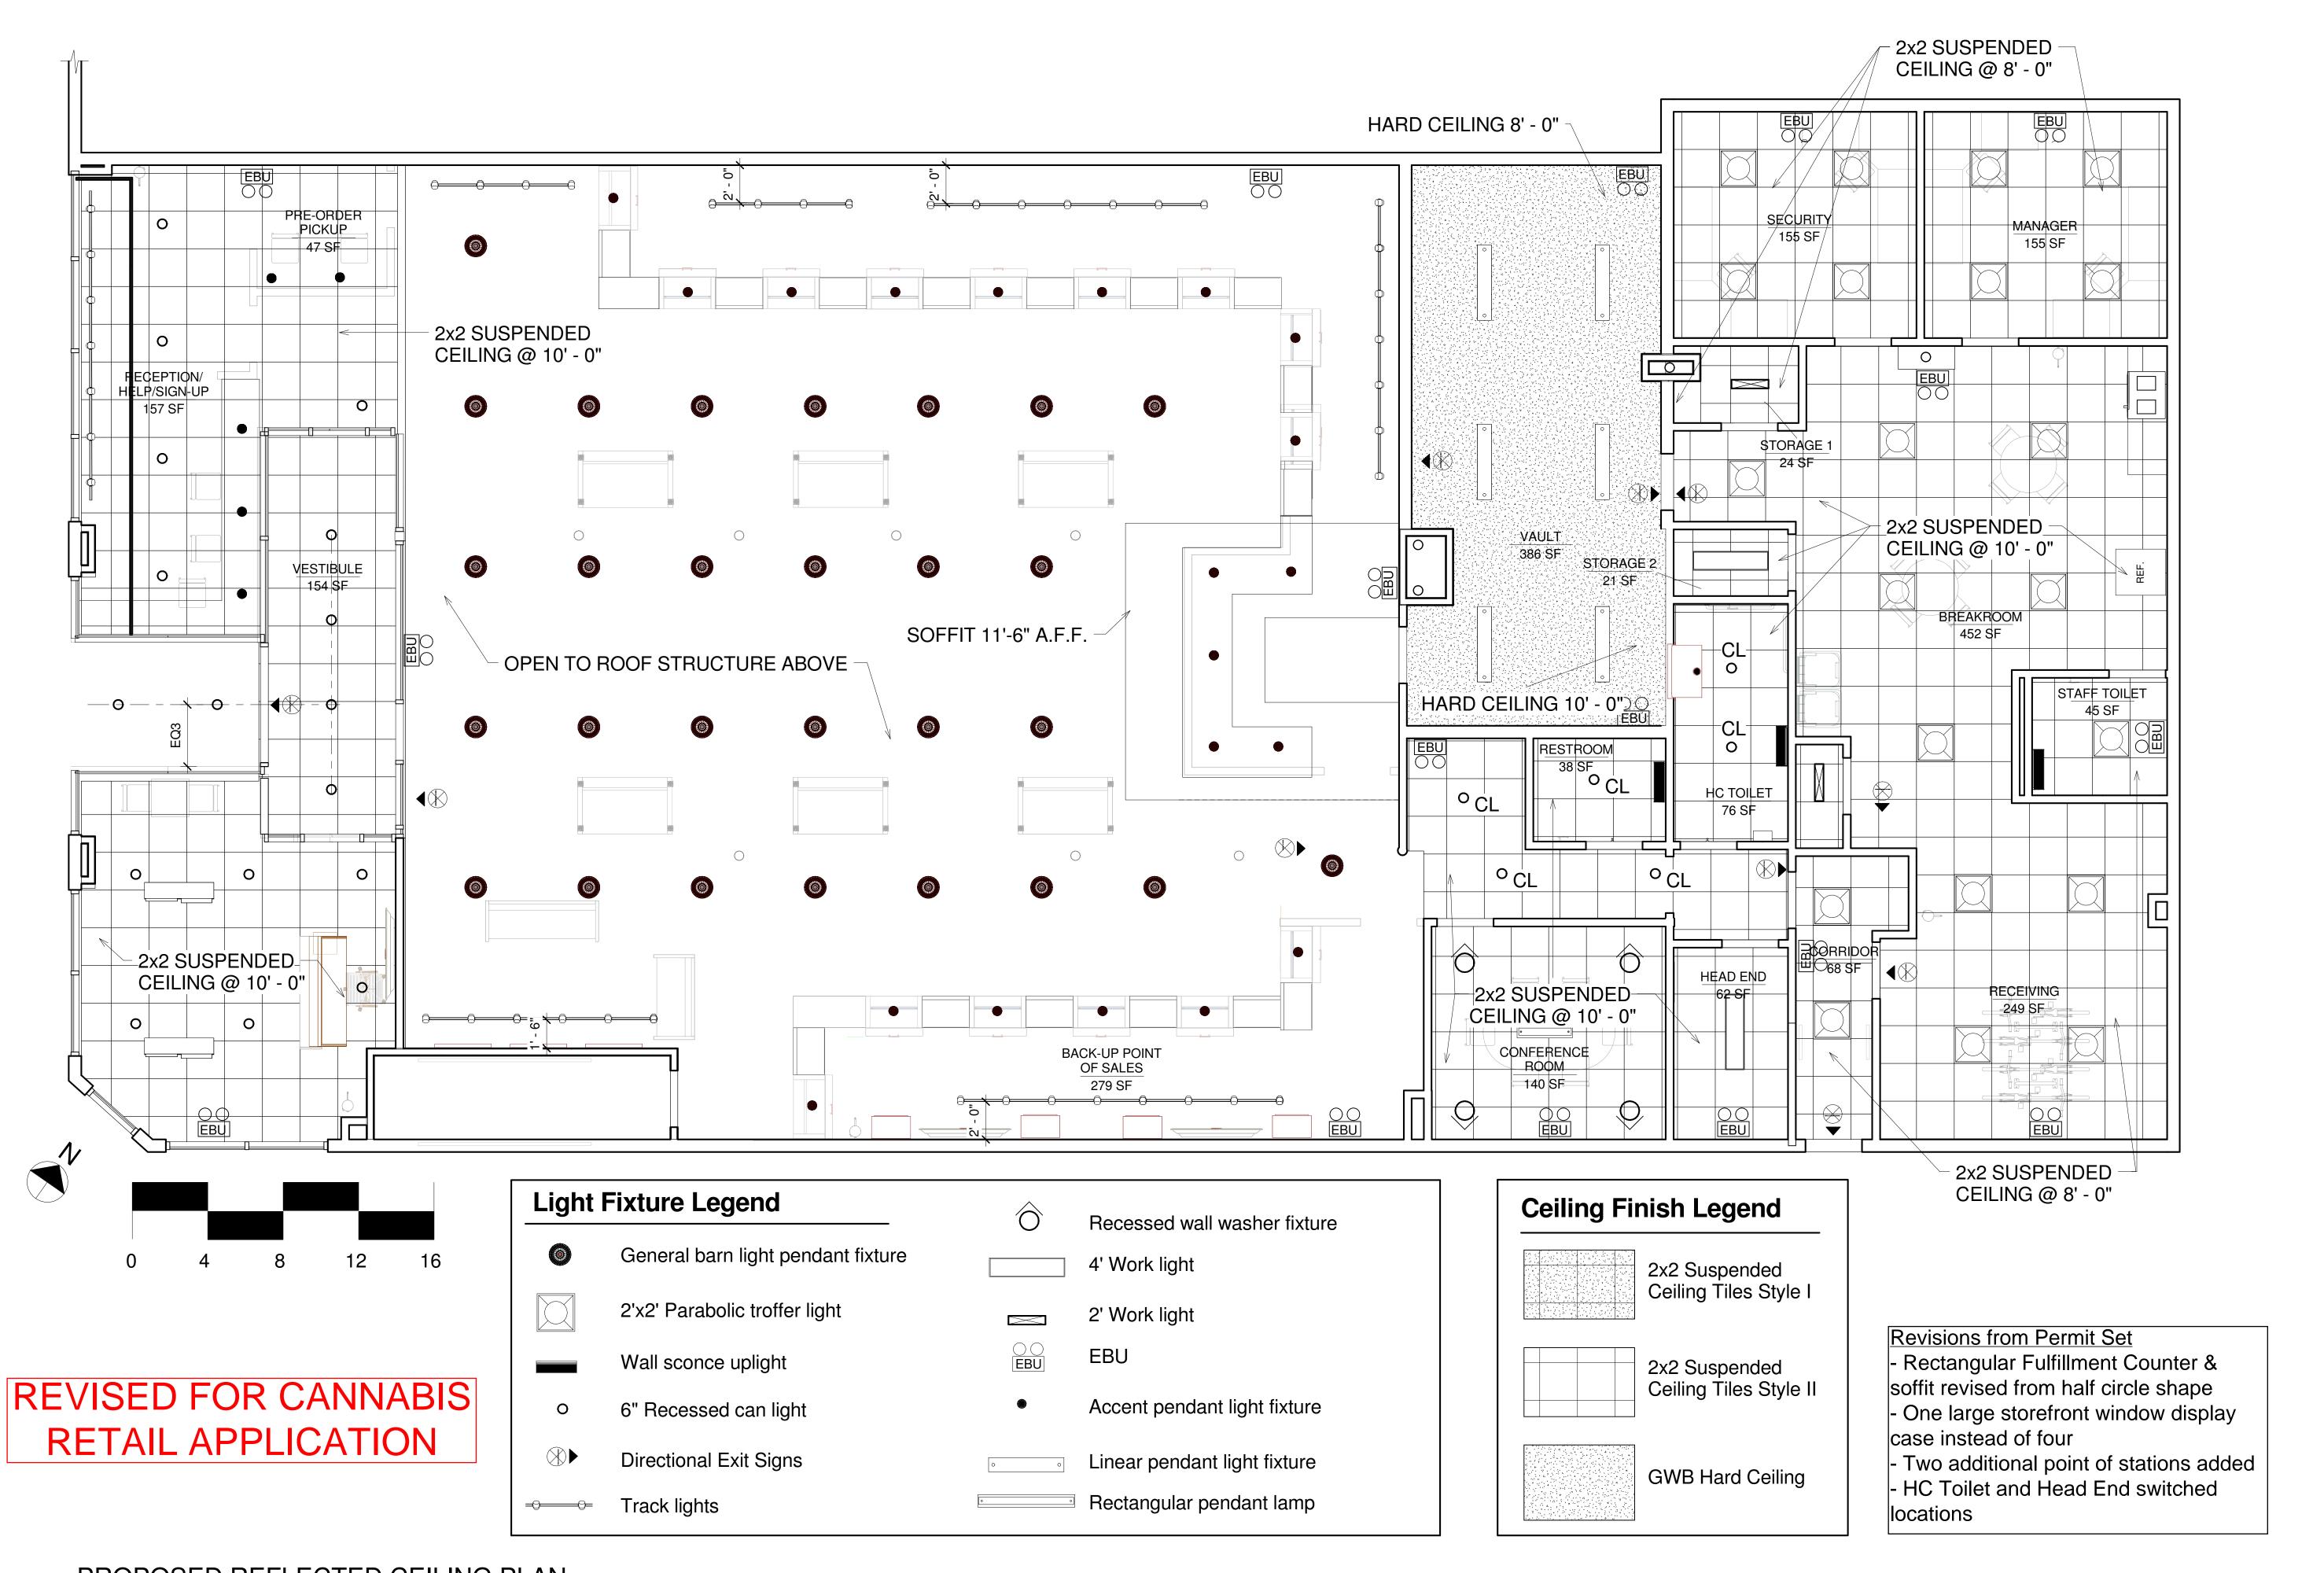

OWNER:

Revolutionary Growers, LLC 1 Oak Hill Road Fitchburg, MA 01420

Back Up POS, Basement Plan, Cover page

PROJECT

541 Mass Ave Cambridge, MA 02139

Reflected Ceiling Plan

Date 07.25.18

Project number REV C

Drawn by L.P. WORTH

Checked by B. HAMPTON

PROPOSED REFLECTED CEILING PLAN 1/4" = 1'-0"

1 of

**ELTON HAMPTON ARCHITECTS** 103 Terrace Street Boston, MA 02120 617-708-1071

OWNER:

Revolutionary Growers, LLC Fitchburg, MA 01420

Reconfiguration Sales Counter Reconfiguration Fulfillment Soffit, 2 03.28.19 additional POS stations, Exterior Signage Back Up POS, Basement Plan, Cover page

PROJECT

541 Mass Ave Cambridge, MA 02139

Reflected Ceiling Plan

03.15.18 Checked by B. HAMPTON A-001.02

1 of