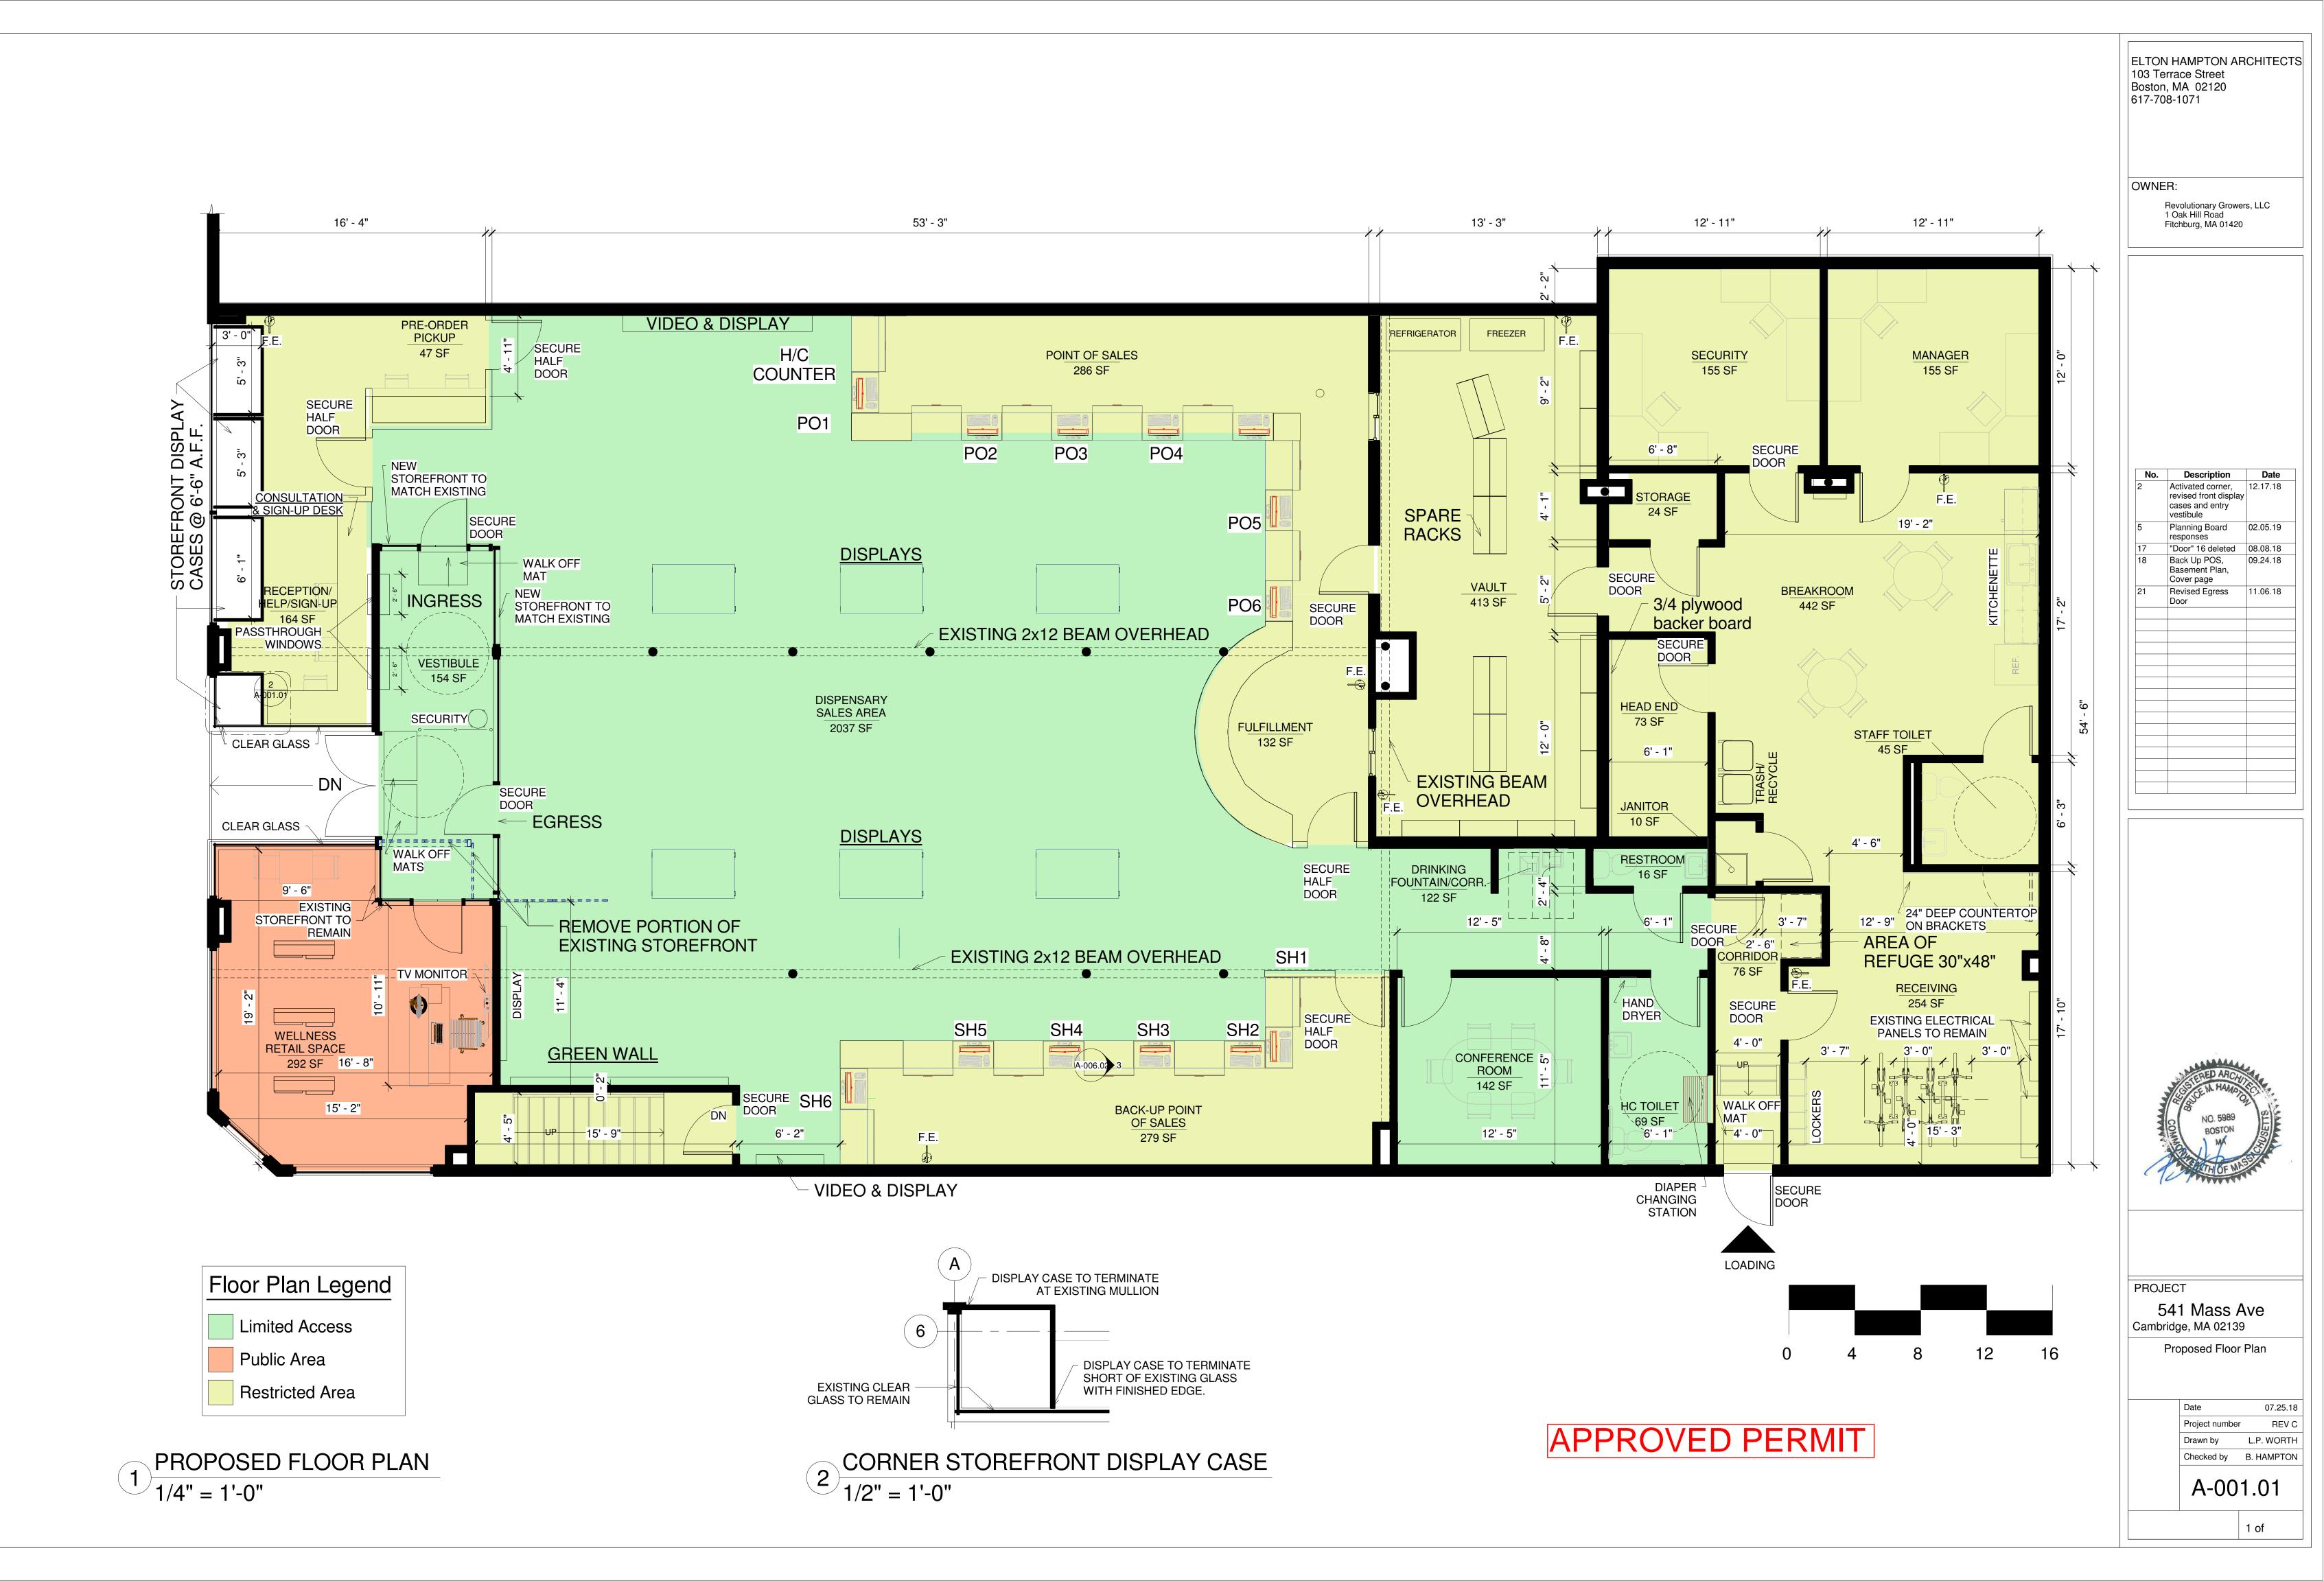

ELTON HAMPTON ARCHITECTS 103 Terrace Street Boston, MA 02120 617-708-1071

OWNER:

Revolutionary Growers, LLC 1 Oak Hill Road Fitchburg, MA 01420

 No.
 Description
 Date

 2
 Activated corner, revised front display cases and entry vestibule
 12.17.18

 5
 Planning Board responses
 02.05.19

 7
 Bathroom Reconfiguration
 03.09.19

 8
 Sales Counter Reconfiguration
 03.25.19

 9
 Fulfillment Soffit, 2 additional POS stations, Exterior Signage
 03.28.19

PROJECT

541 Mass Ave Cambridge, MA 02139

Proposed Floor Plan

Date 03.15.18
Project number REV C
Drawn by L.P. WORTH
Checked by B. HAMPTON

A-001.01

1 of

ELTON HAMPTON ARCHITECTS 103 Terrace Street Boston, MA 02120 617-708-1071