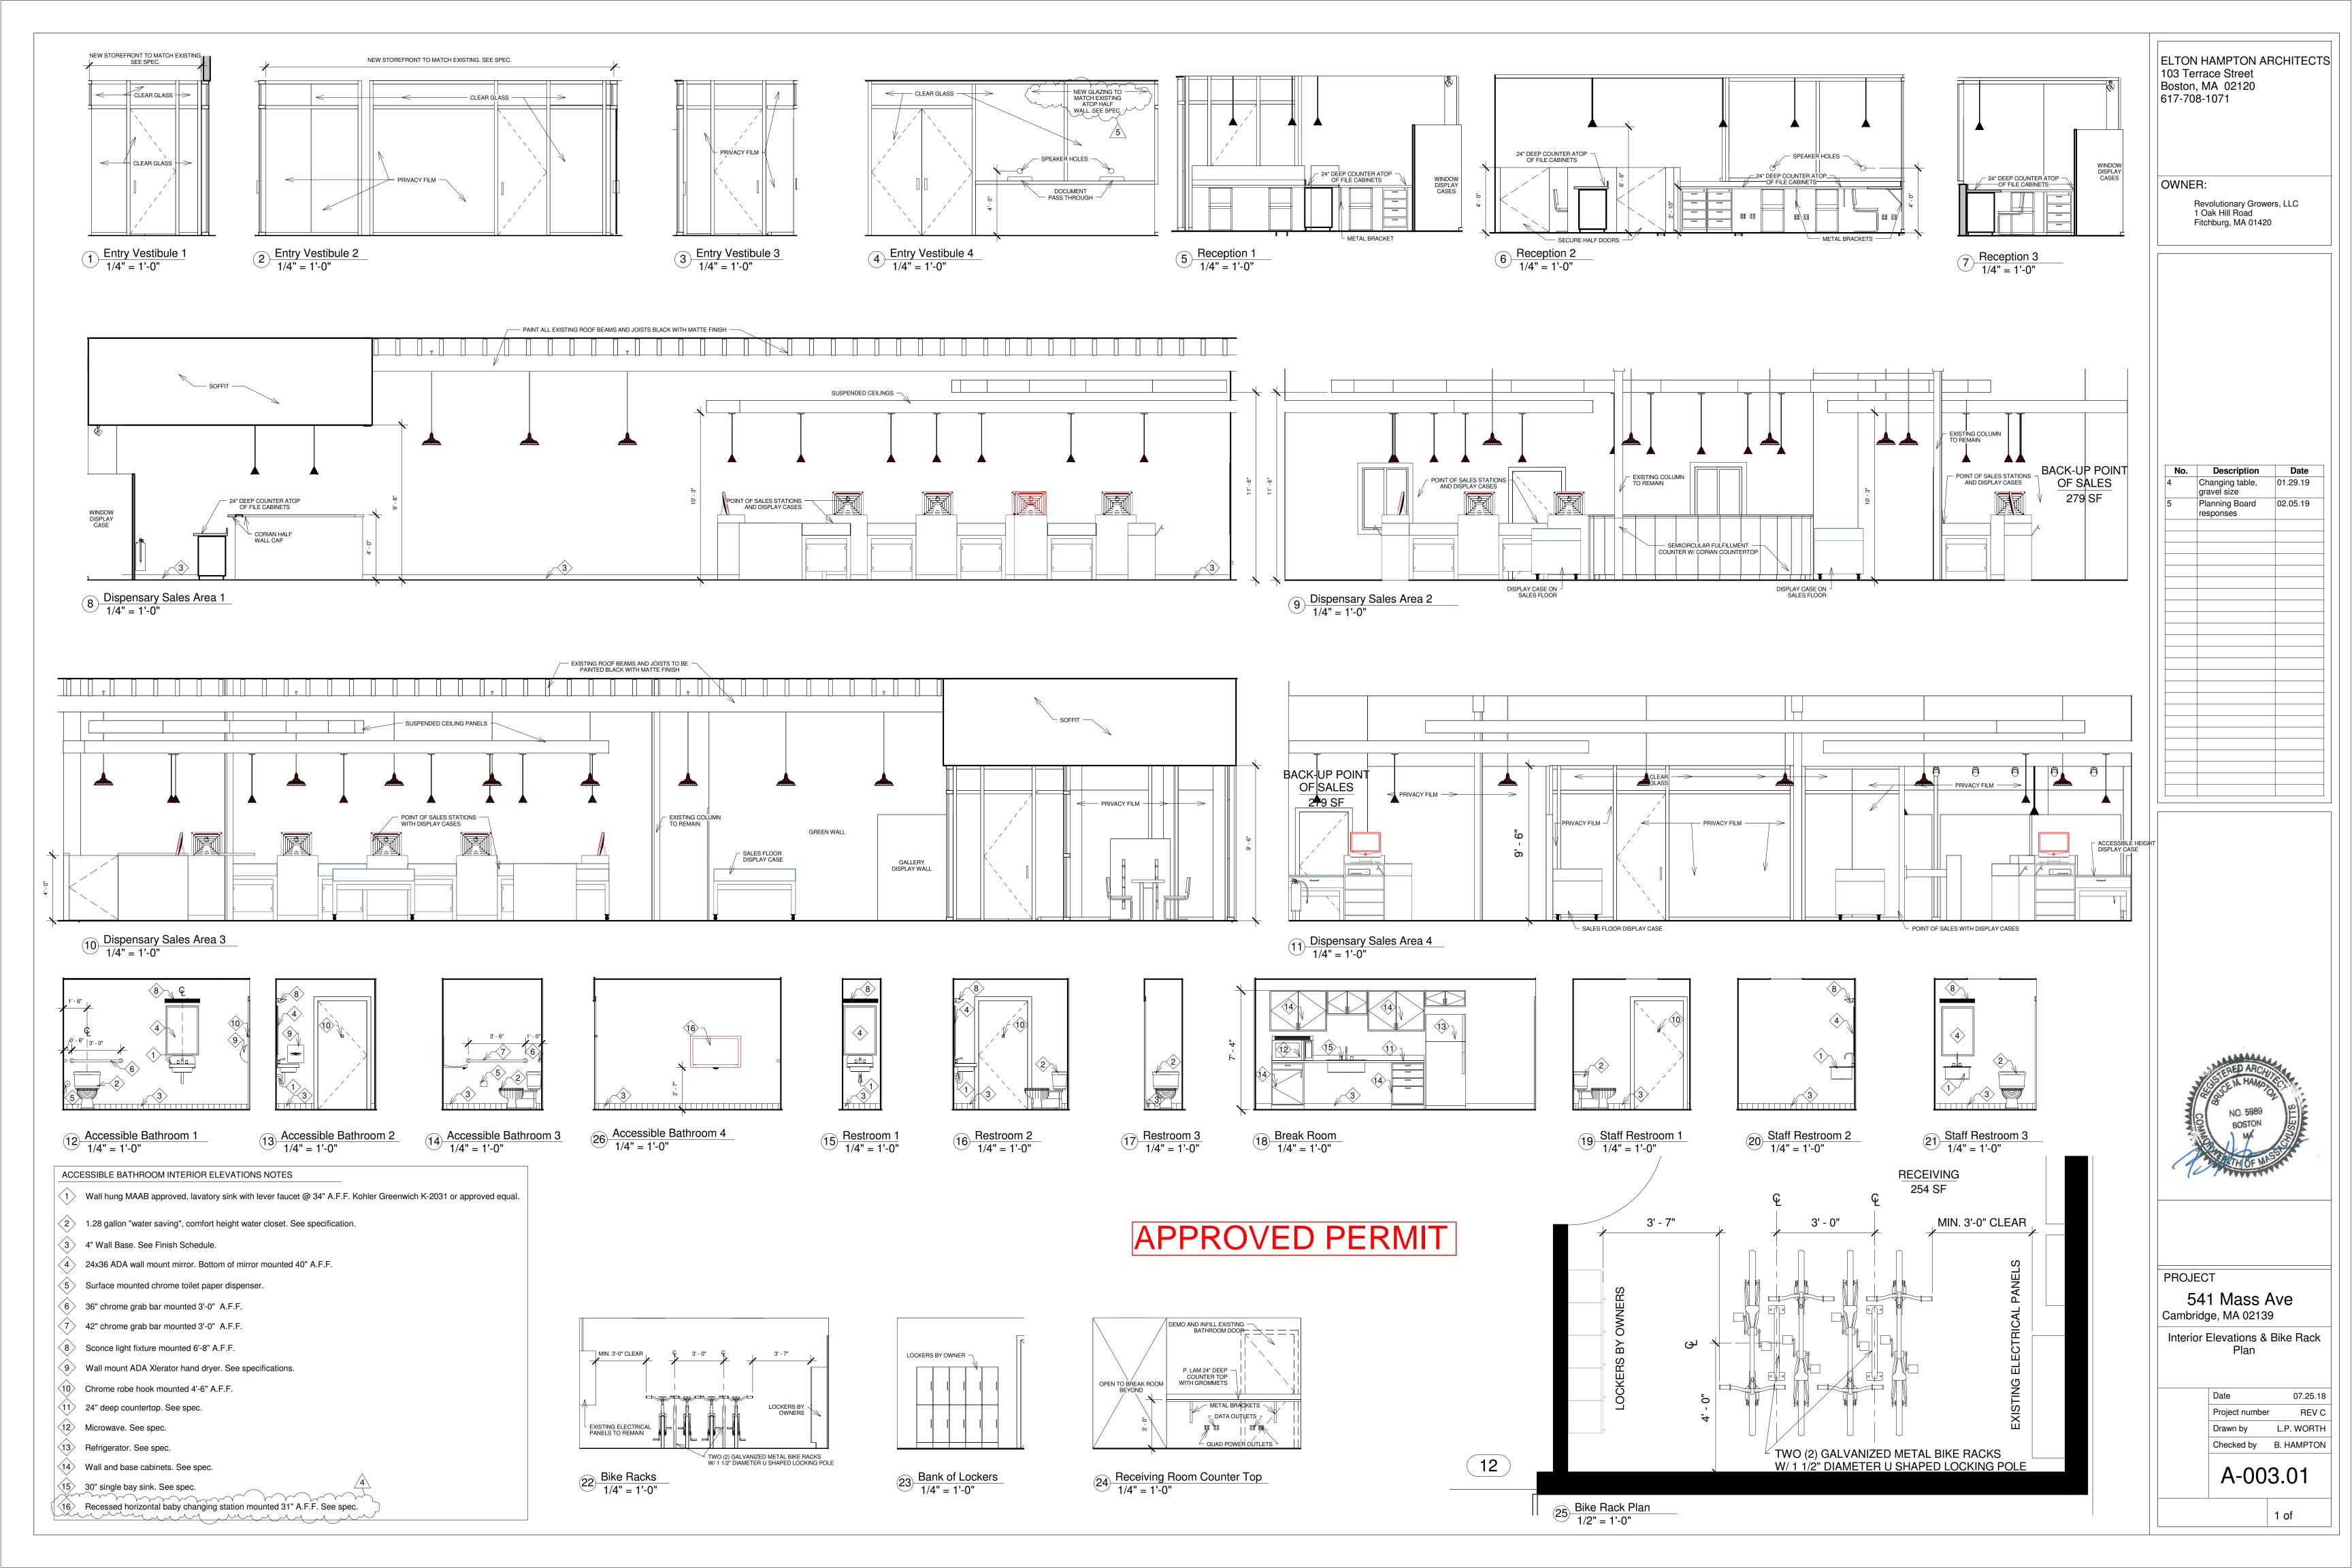

ELTON HAMPTON ARCHITECTS 103 Terrace Street Boston, MA 02120 617-708-1071

OWNER:

Revolutionary Growers, LLC 1 Oak Hill Road Fitchburg, MA 01420

 No.
 Description
 Date

 2
 Activated corner, revised front display cases and entry vestibule
 12.17.18

 5
 Planning Board responses
 02.05.19

 7
 Bathroom Reconfiguration
 03.09.19

 8
 Sales Counter Reconfiguration
 03.25.19

 9
 Fulfillment Soffit, 2 additional POS stations, Exterior Signage
 03.28.19

PROJECT

541 Mass Ave Cambridge, MA 02139

Proposed Floor Plan

Date 03.15.18
Project number REV C
Drawn by L.P. WORTH
Checked by B. HAMPTON

A-001.01

1 of

ELTON HAMPTON ARCHITECTS 103 Terrace Street Boston, MA 02120 617-708-1071