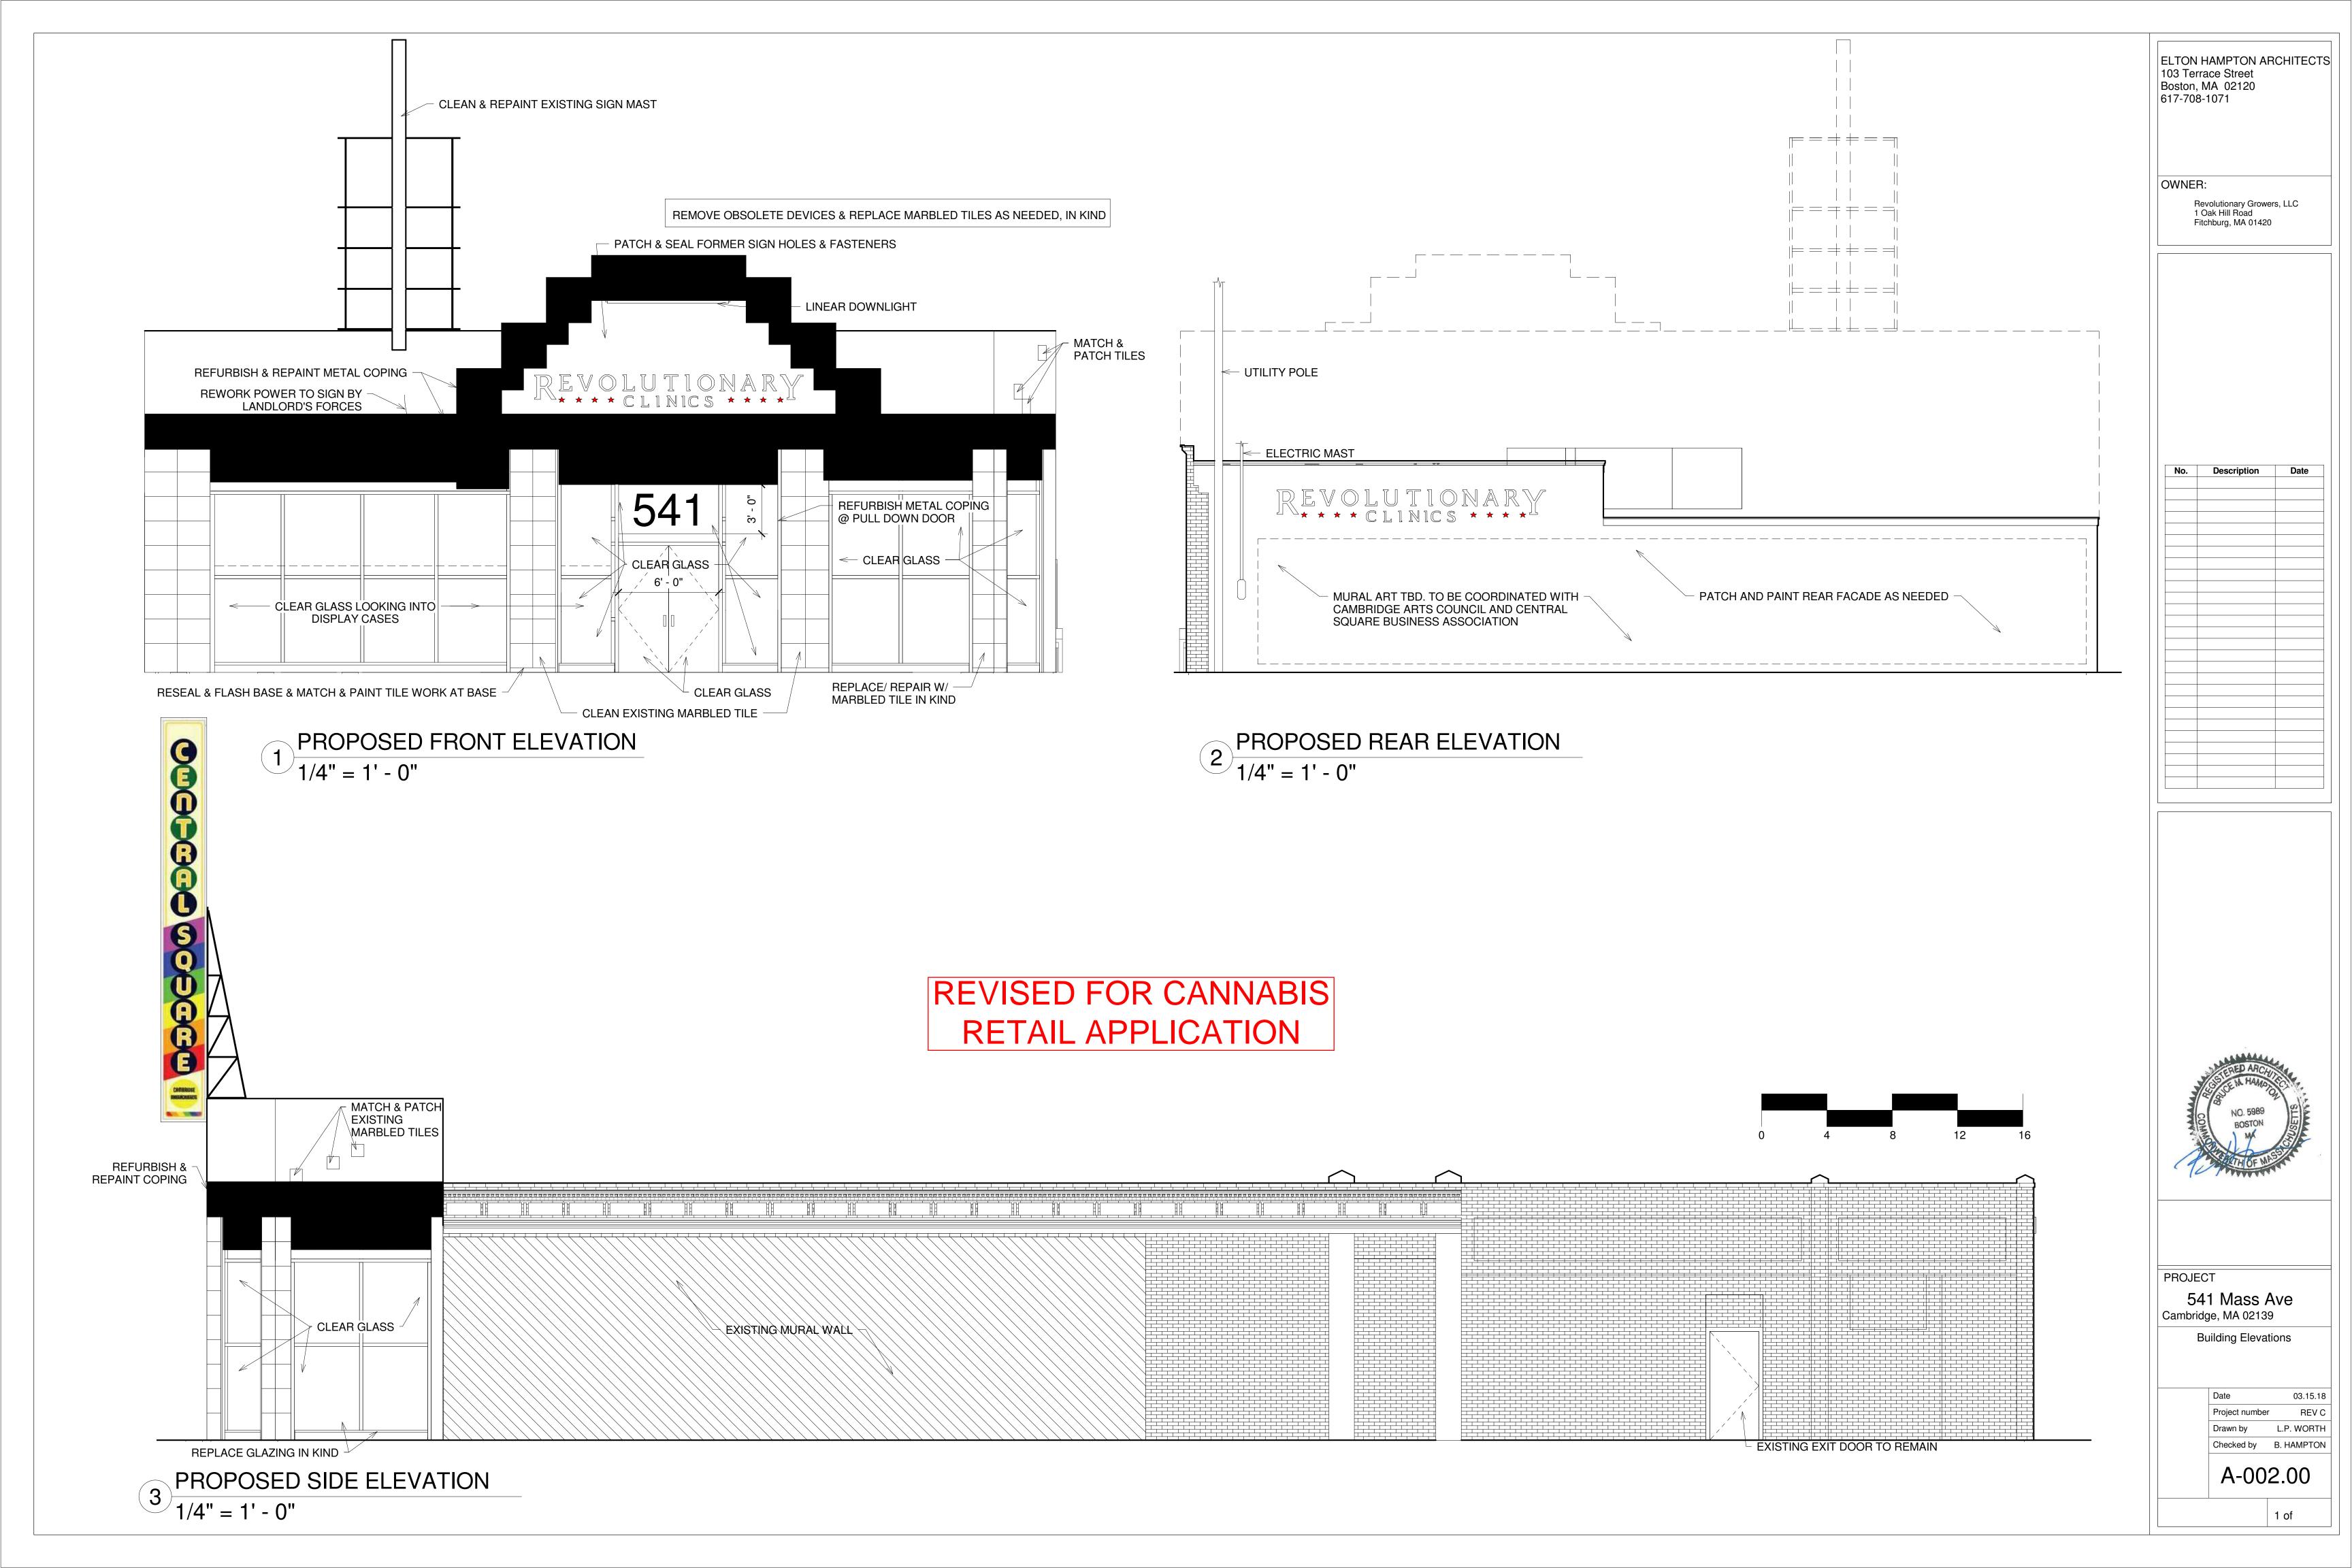

ELTON HAMPTON ARCHITECTS 103 Terrace Street Boston, MA 02120 617-708-1071

OWNER:

Revolutionary Growers, LLC 1 Oak Hill Road Fitchburg, MA 01420

 No.
 Description
 Date

 2
 Activated corner, revised front display cases and entry vestibule
 12.17.18

541 Mass Ave Cambridge, MA 02139

Proposed Floor Plan

Date 03.15.18
Project number REV C
Drawn by L.P. WORTH
Checked by B. HAMPTON

A-001.01

1 of

ELTON HAMPTON ARCHITECTS 103 Terrace Street Boston, MA 02120 617-708-1071