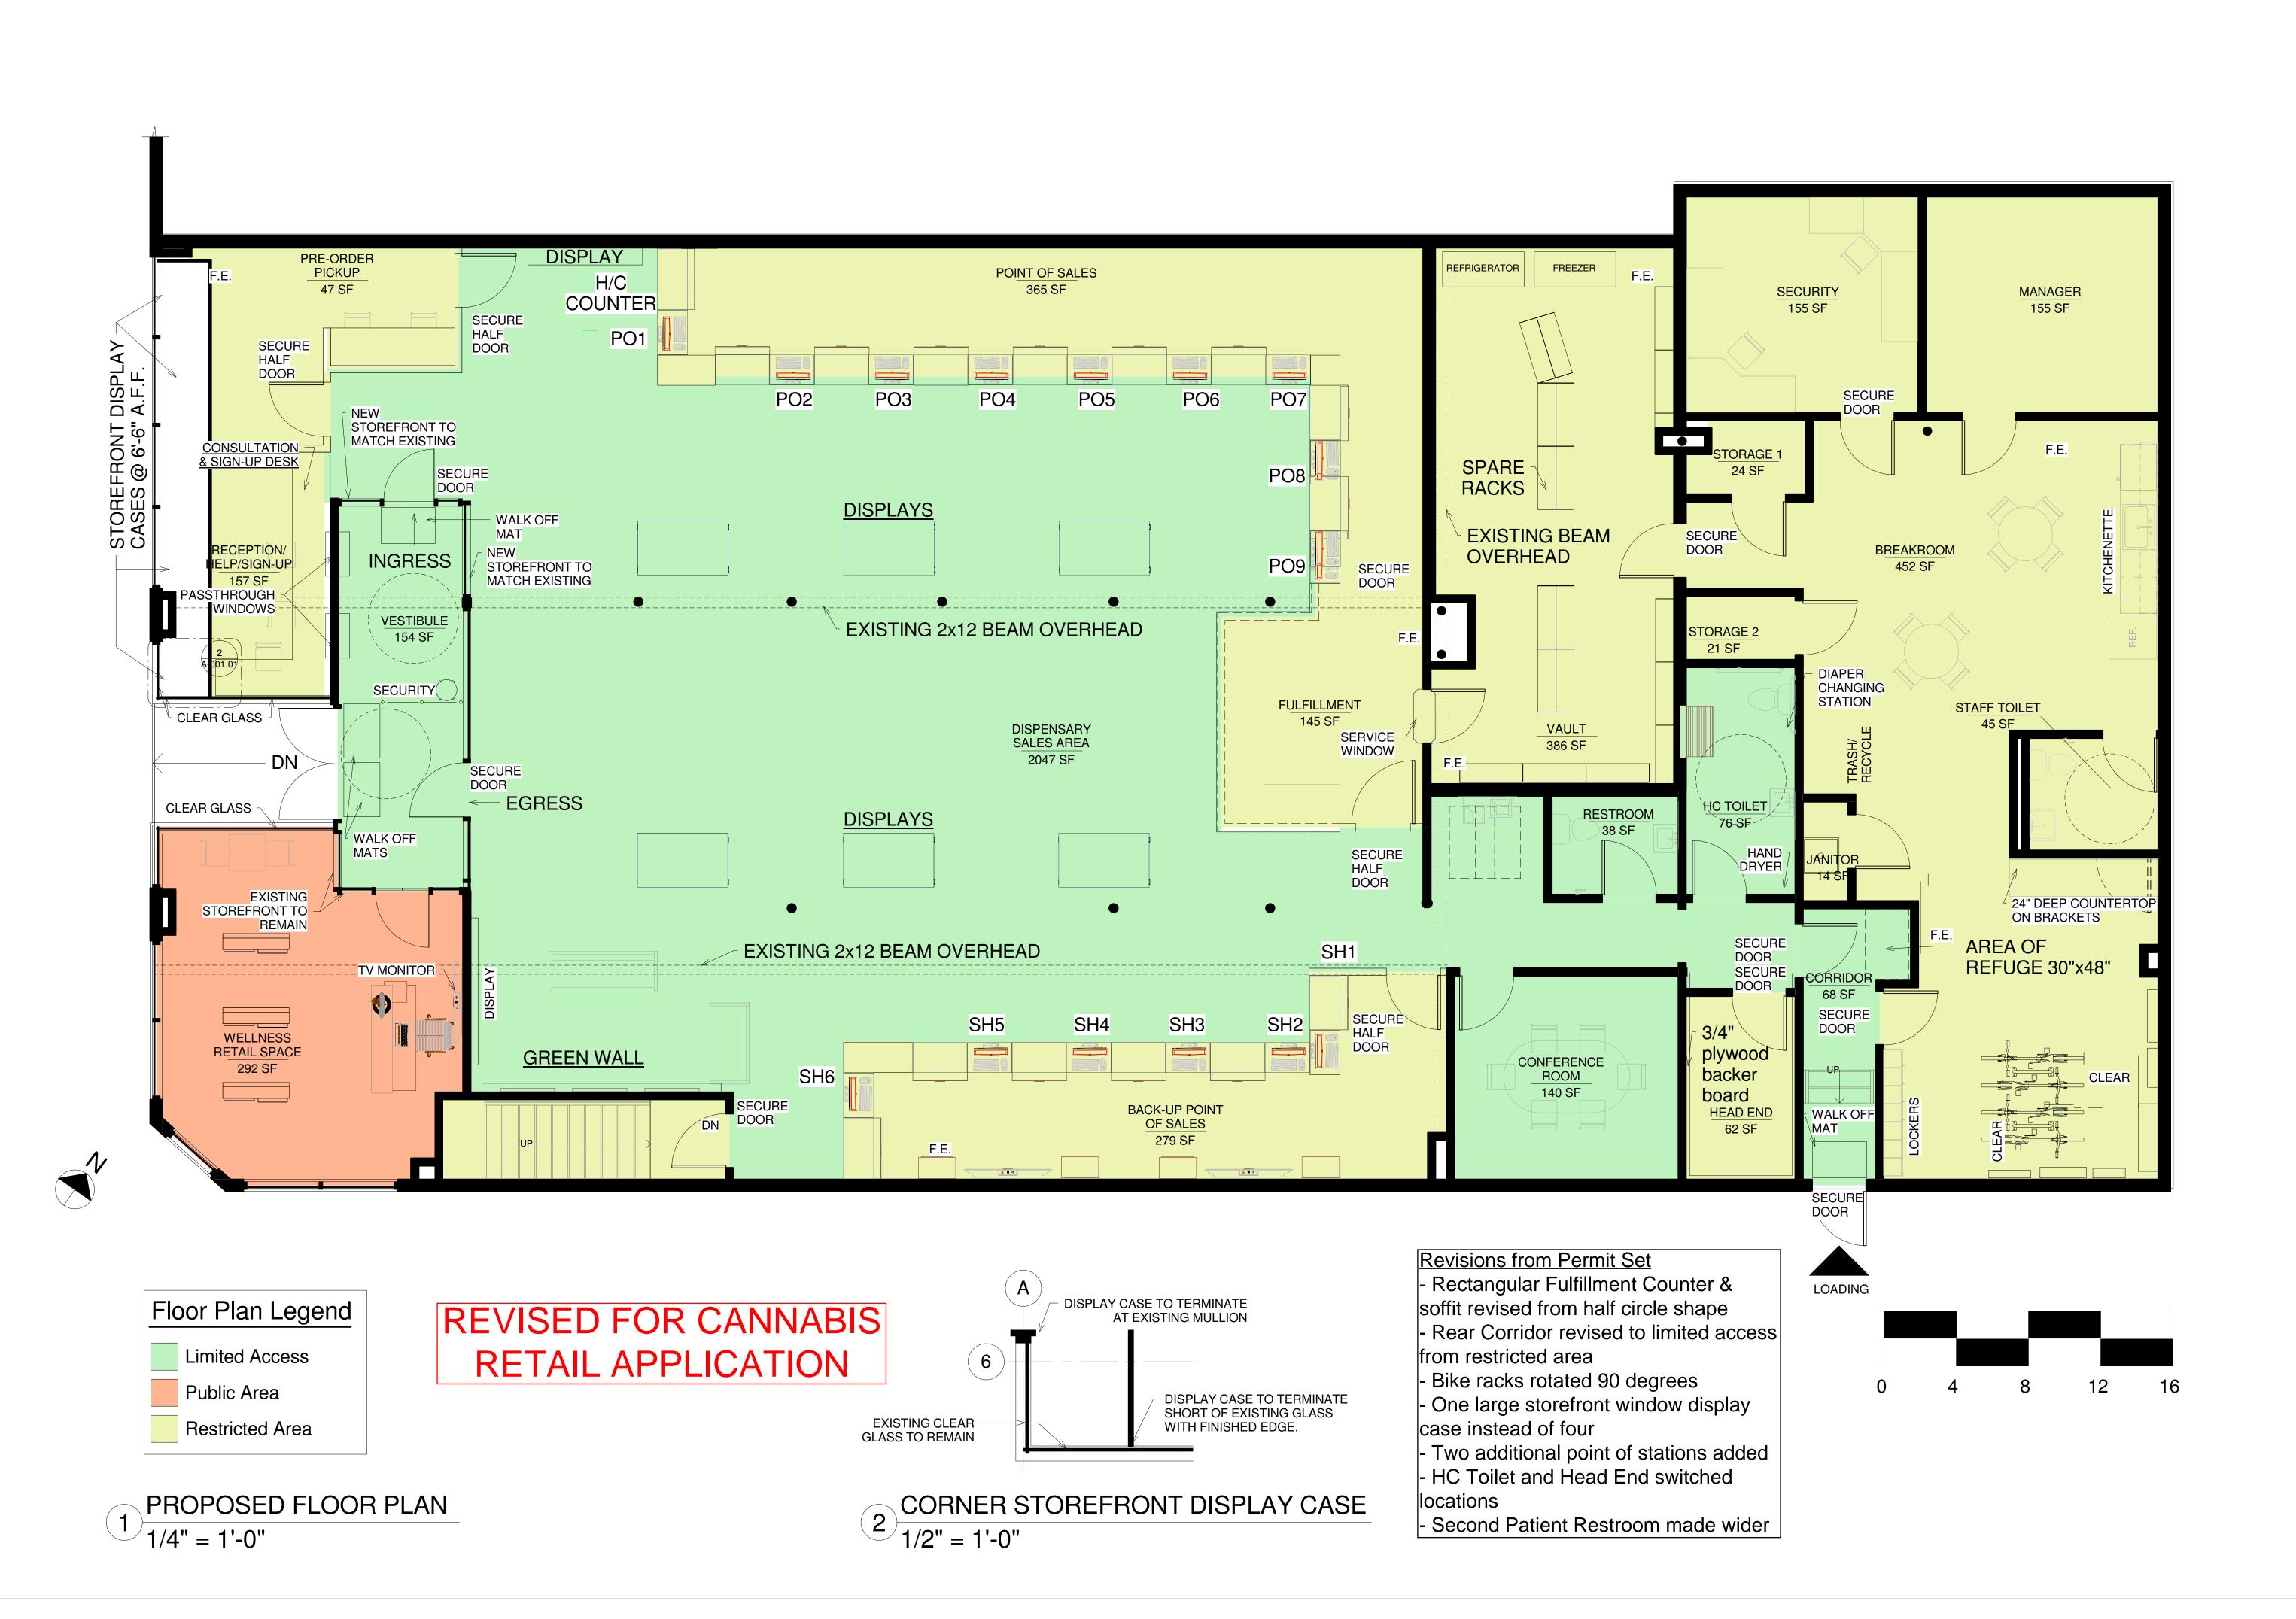

ELTON HAMPTON ARCHITECTS 103 Terrace Street Boston, MA 02120 617-708-1071

OWNER:

Revolutionary Growers, LLC 1 Oak Hill Road Fitchburg, MA 01420

 No.
 Description
 Date

 2
 Activated corner, revised front display cases and entry vestibule
 12.17.18

 5
 Planning Board responses
 02.05.19

 7
 Bathroom Reconfiguration
 03.09.19

 8
 Sales Counter Reconfiguration
 03.25.19

 9
 Fulfillment Soffit, 2 additional POS stations, Exterior Signage
 03.28.19

PROJECT

541 Mass Ave Cambridge, MA 02139

Proposed Floor Plan

Date 03.15.18
Project number REV C
Drawn by L.P. WORTH
Checked by B. HAMPTON

A-001.01

1 of

ELTON HAMPTON ARCHITECTS 103 Terrace Street Boston, MA 02120 617-708-1071