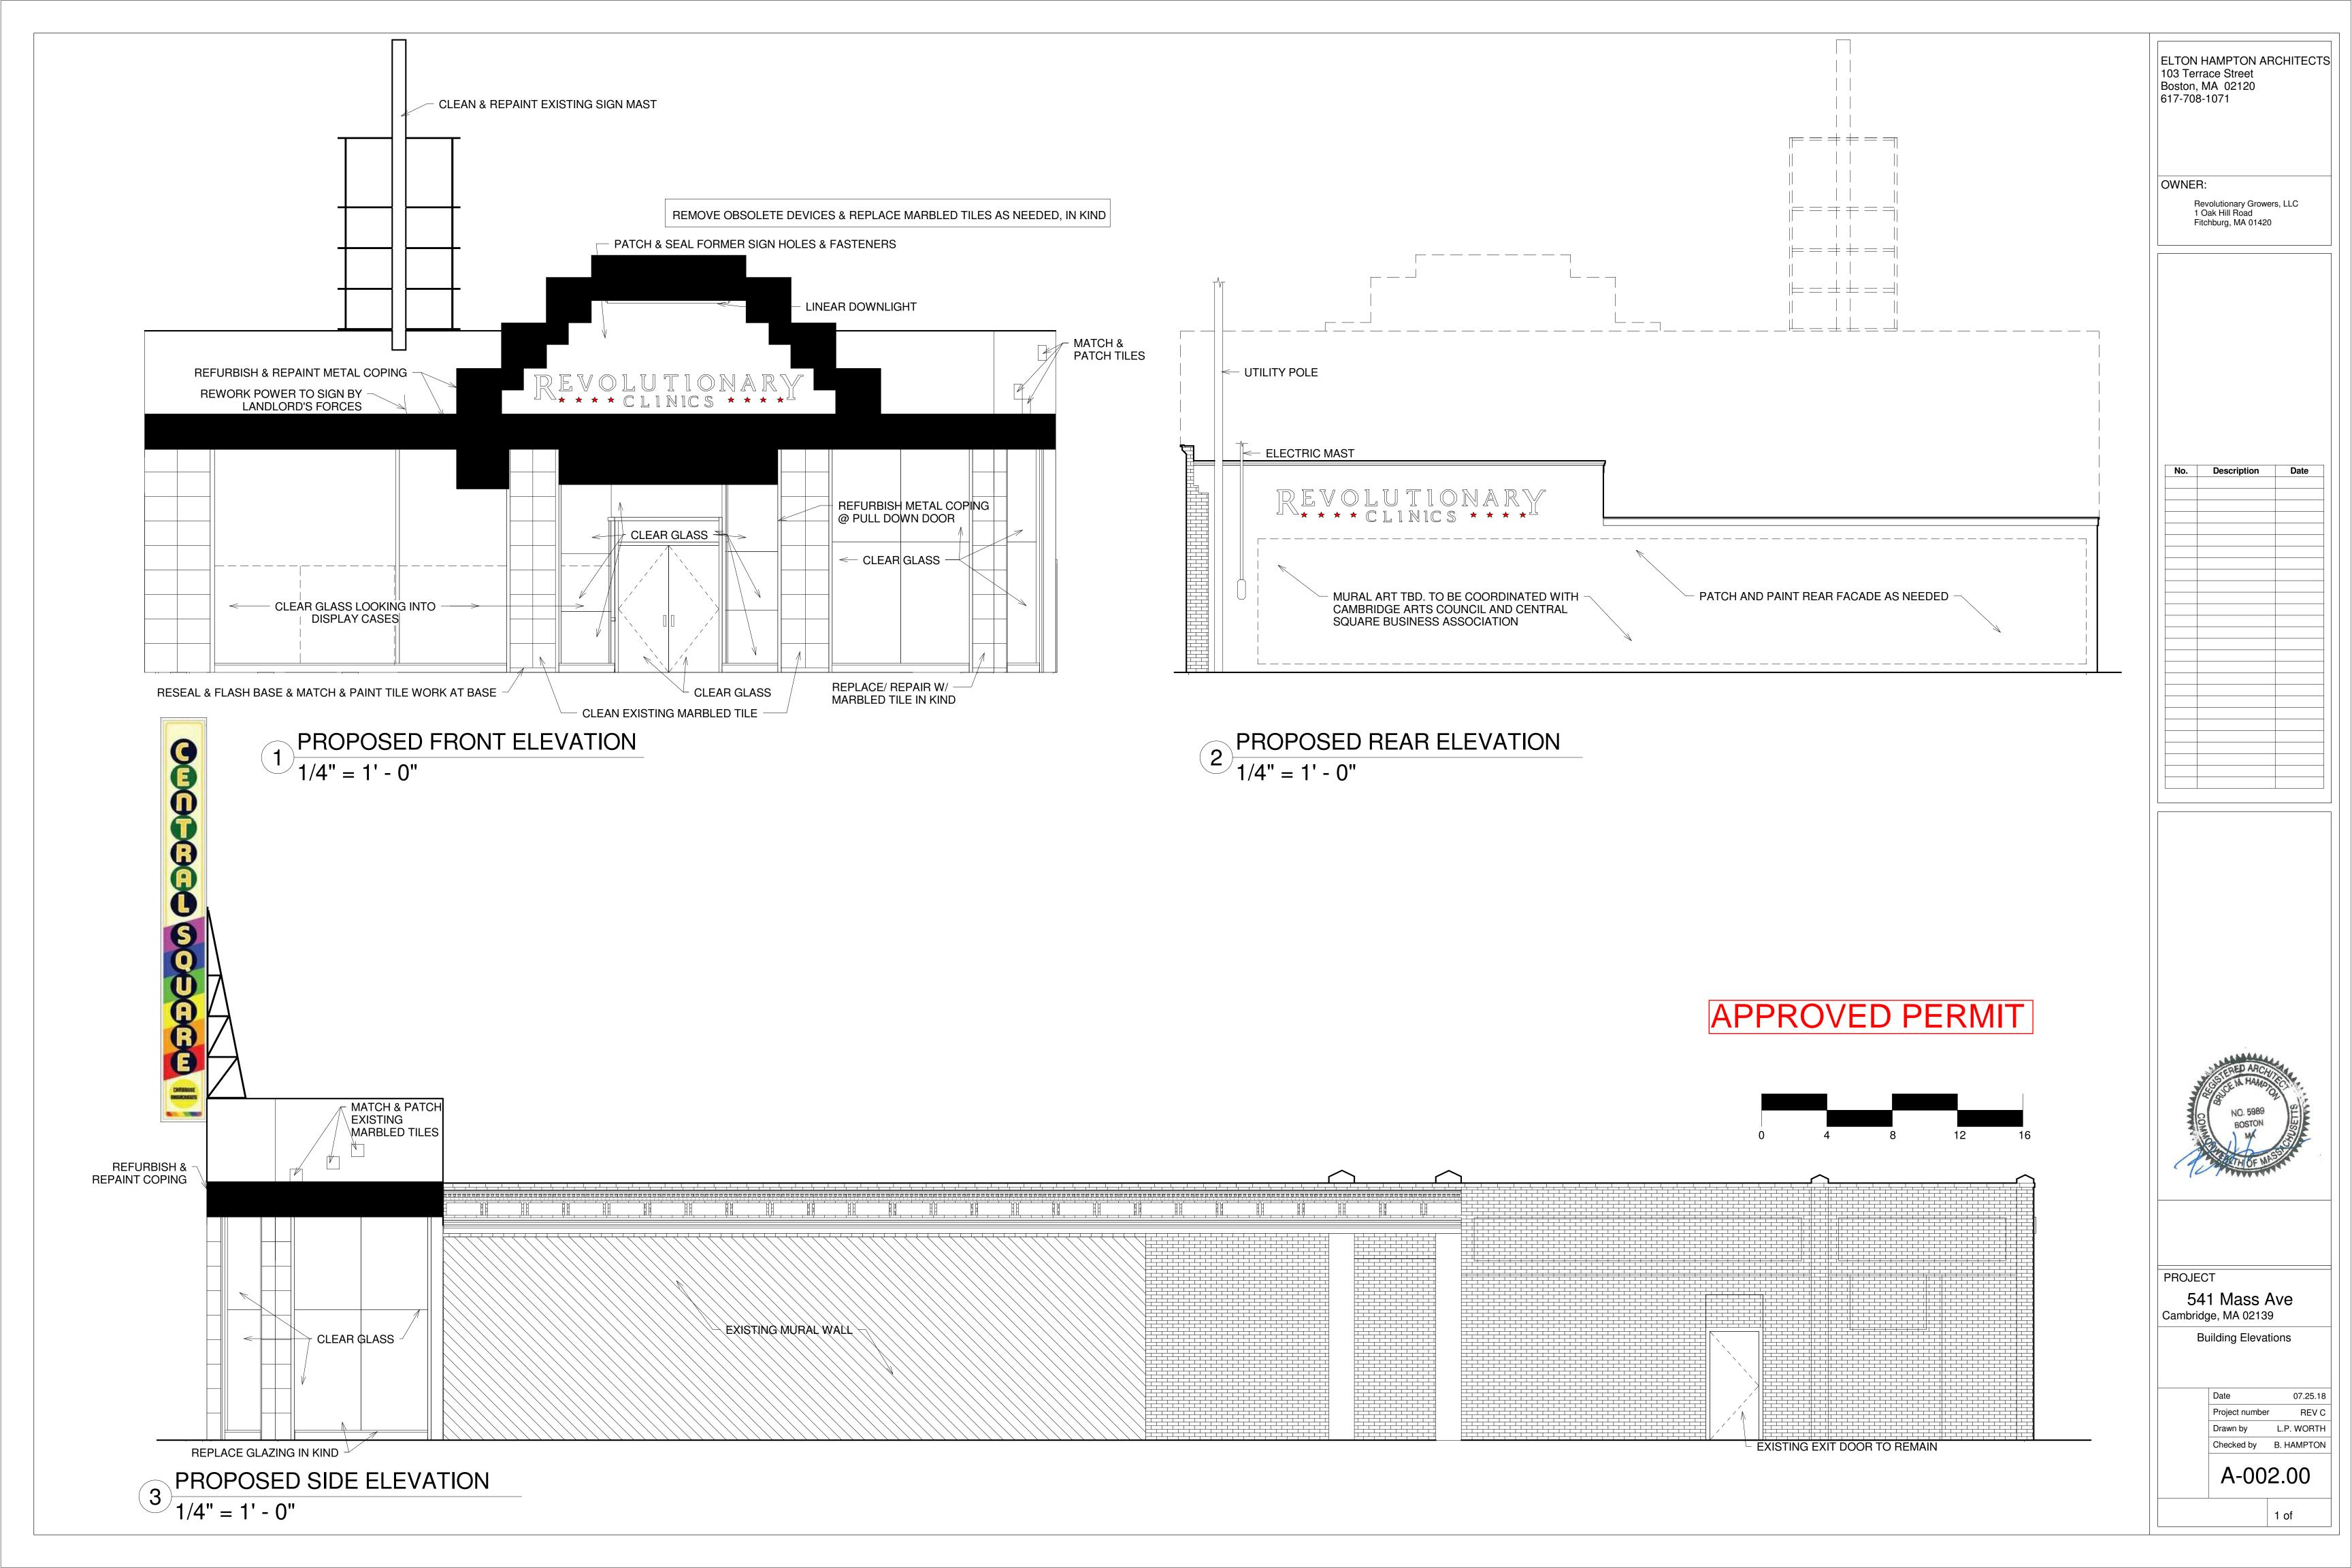

ELTON HAMPTON ARCHITECTS 103 Terrace Street Boston, MA 02120 617-708-1071

OWNER:

Revolutionary Growers, LLC 1 Oak Hill Road Fitchburg, MA 01420

 No.
 Description
 Date

 2
 Activated corner, revised front display cases and entry vestibule
 12.17.18

541 Mass Ave Cambridge, MA 02139

Proposed Floor Plan

Date 03.15.18
Project number REV C
Drawn by L.P. WORTH
Checked by B. HAMPTON

A-001.01

1 of

ELTON HAMPTON ARCHITECTS 103 Terrace Street Boston, MA 02120 617-708-1071