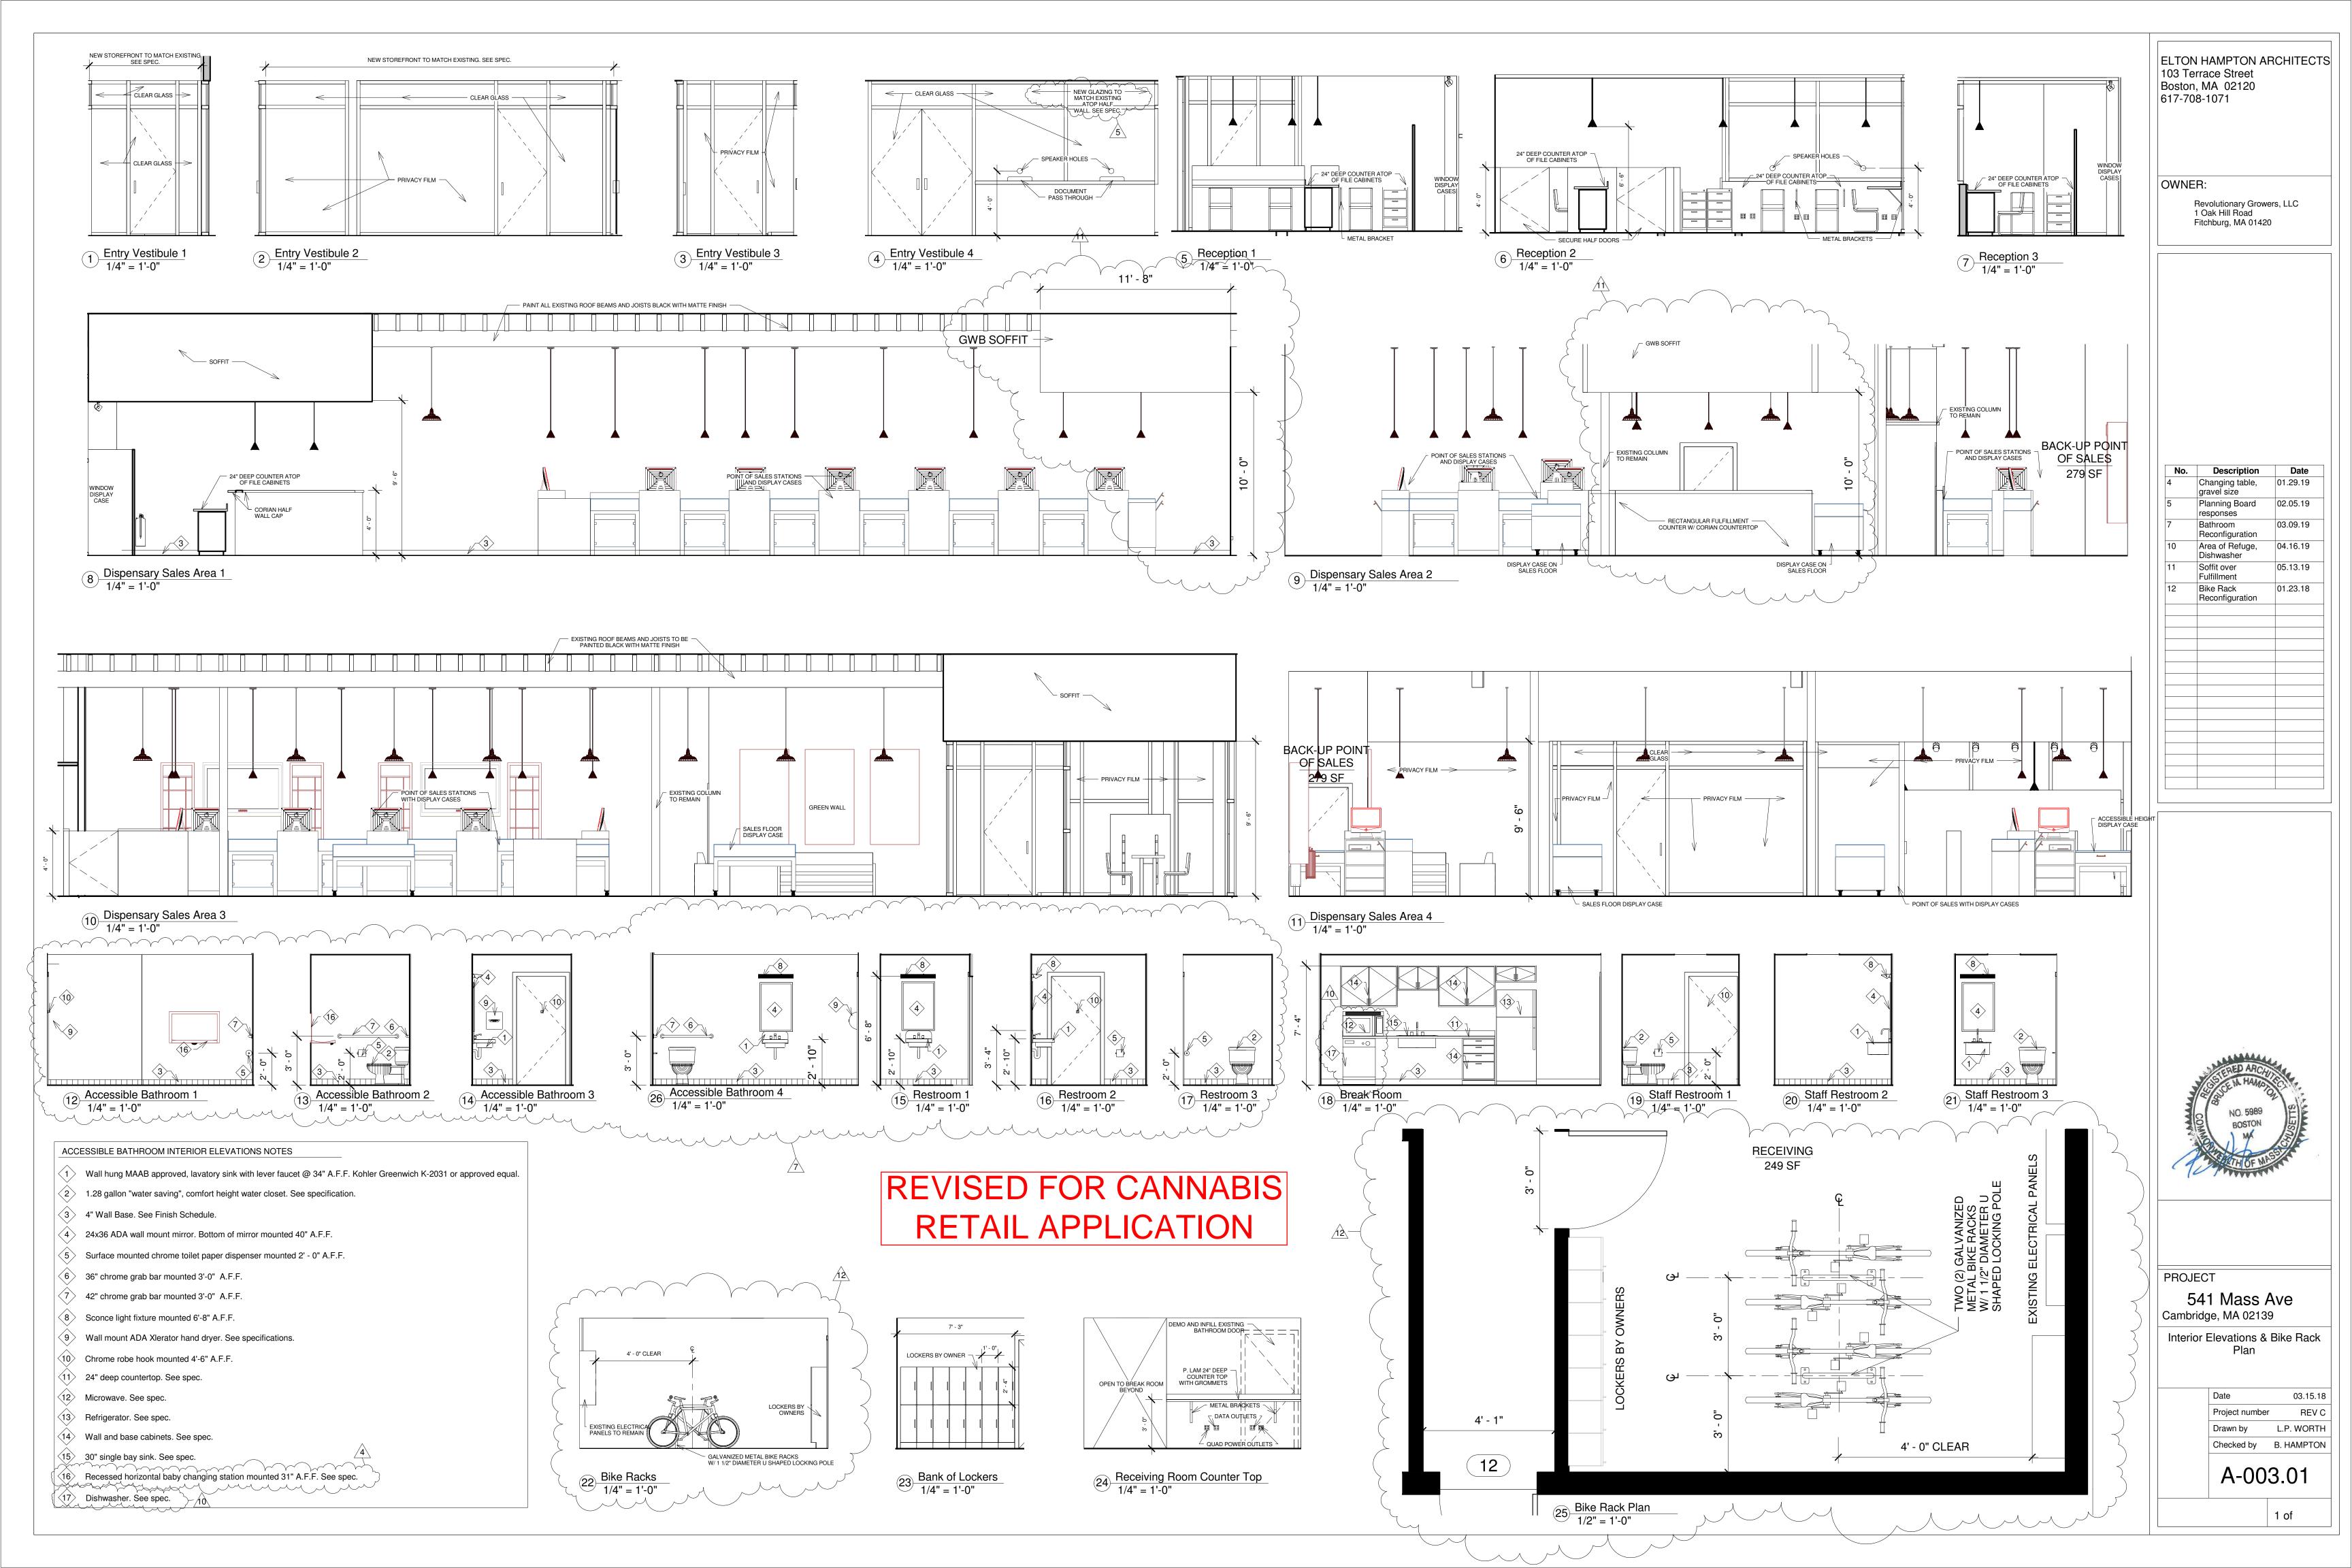

ELTON HAMPTON ARCHITECTS 103 Terrace Street Boston, MA 02120 617-708-1071

OWNER:

Revolutionary Growers, LLC 1 Oak Hill Road Fitchburg, MA 01420

 No.
 Description
 Date

 2
 Activated corner, revised front display cases and entry vestibule
 12.17.18

 5
 Planning Board responses
 02.05.19

 7
 Bathroom Reconfiguration
 03.09.19

 8
 Sales Counter Reconfiguration
 03.25.19

 9
 Fulfillment Soffit, 2 additional POS stations, Exterior Signage
 03.28.19

PROJECT

541 Mass Ave Cambridge, MA 02139

Proposed Floor Plan

Date 03.15.18
Project number REV C
Drawn by L.P. WORTH
Checked by B. HAMPTON

A-001.01

1 of

ELTON HAMPTON ARCHITECTS 103 Terrace Street Boston, MA 02120 617-708-1071