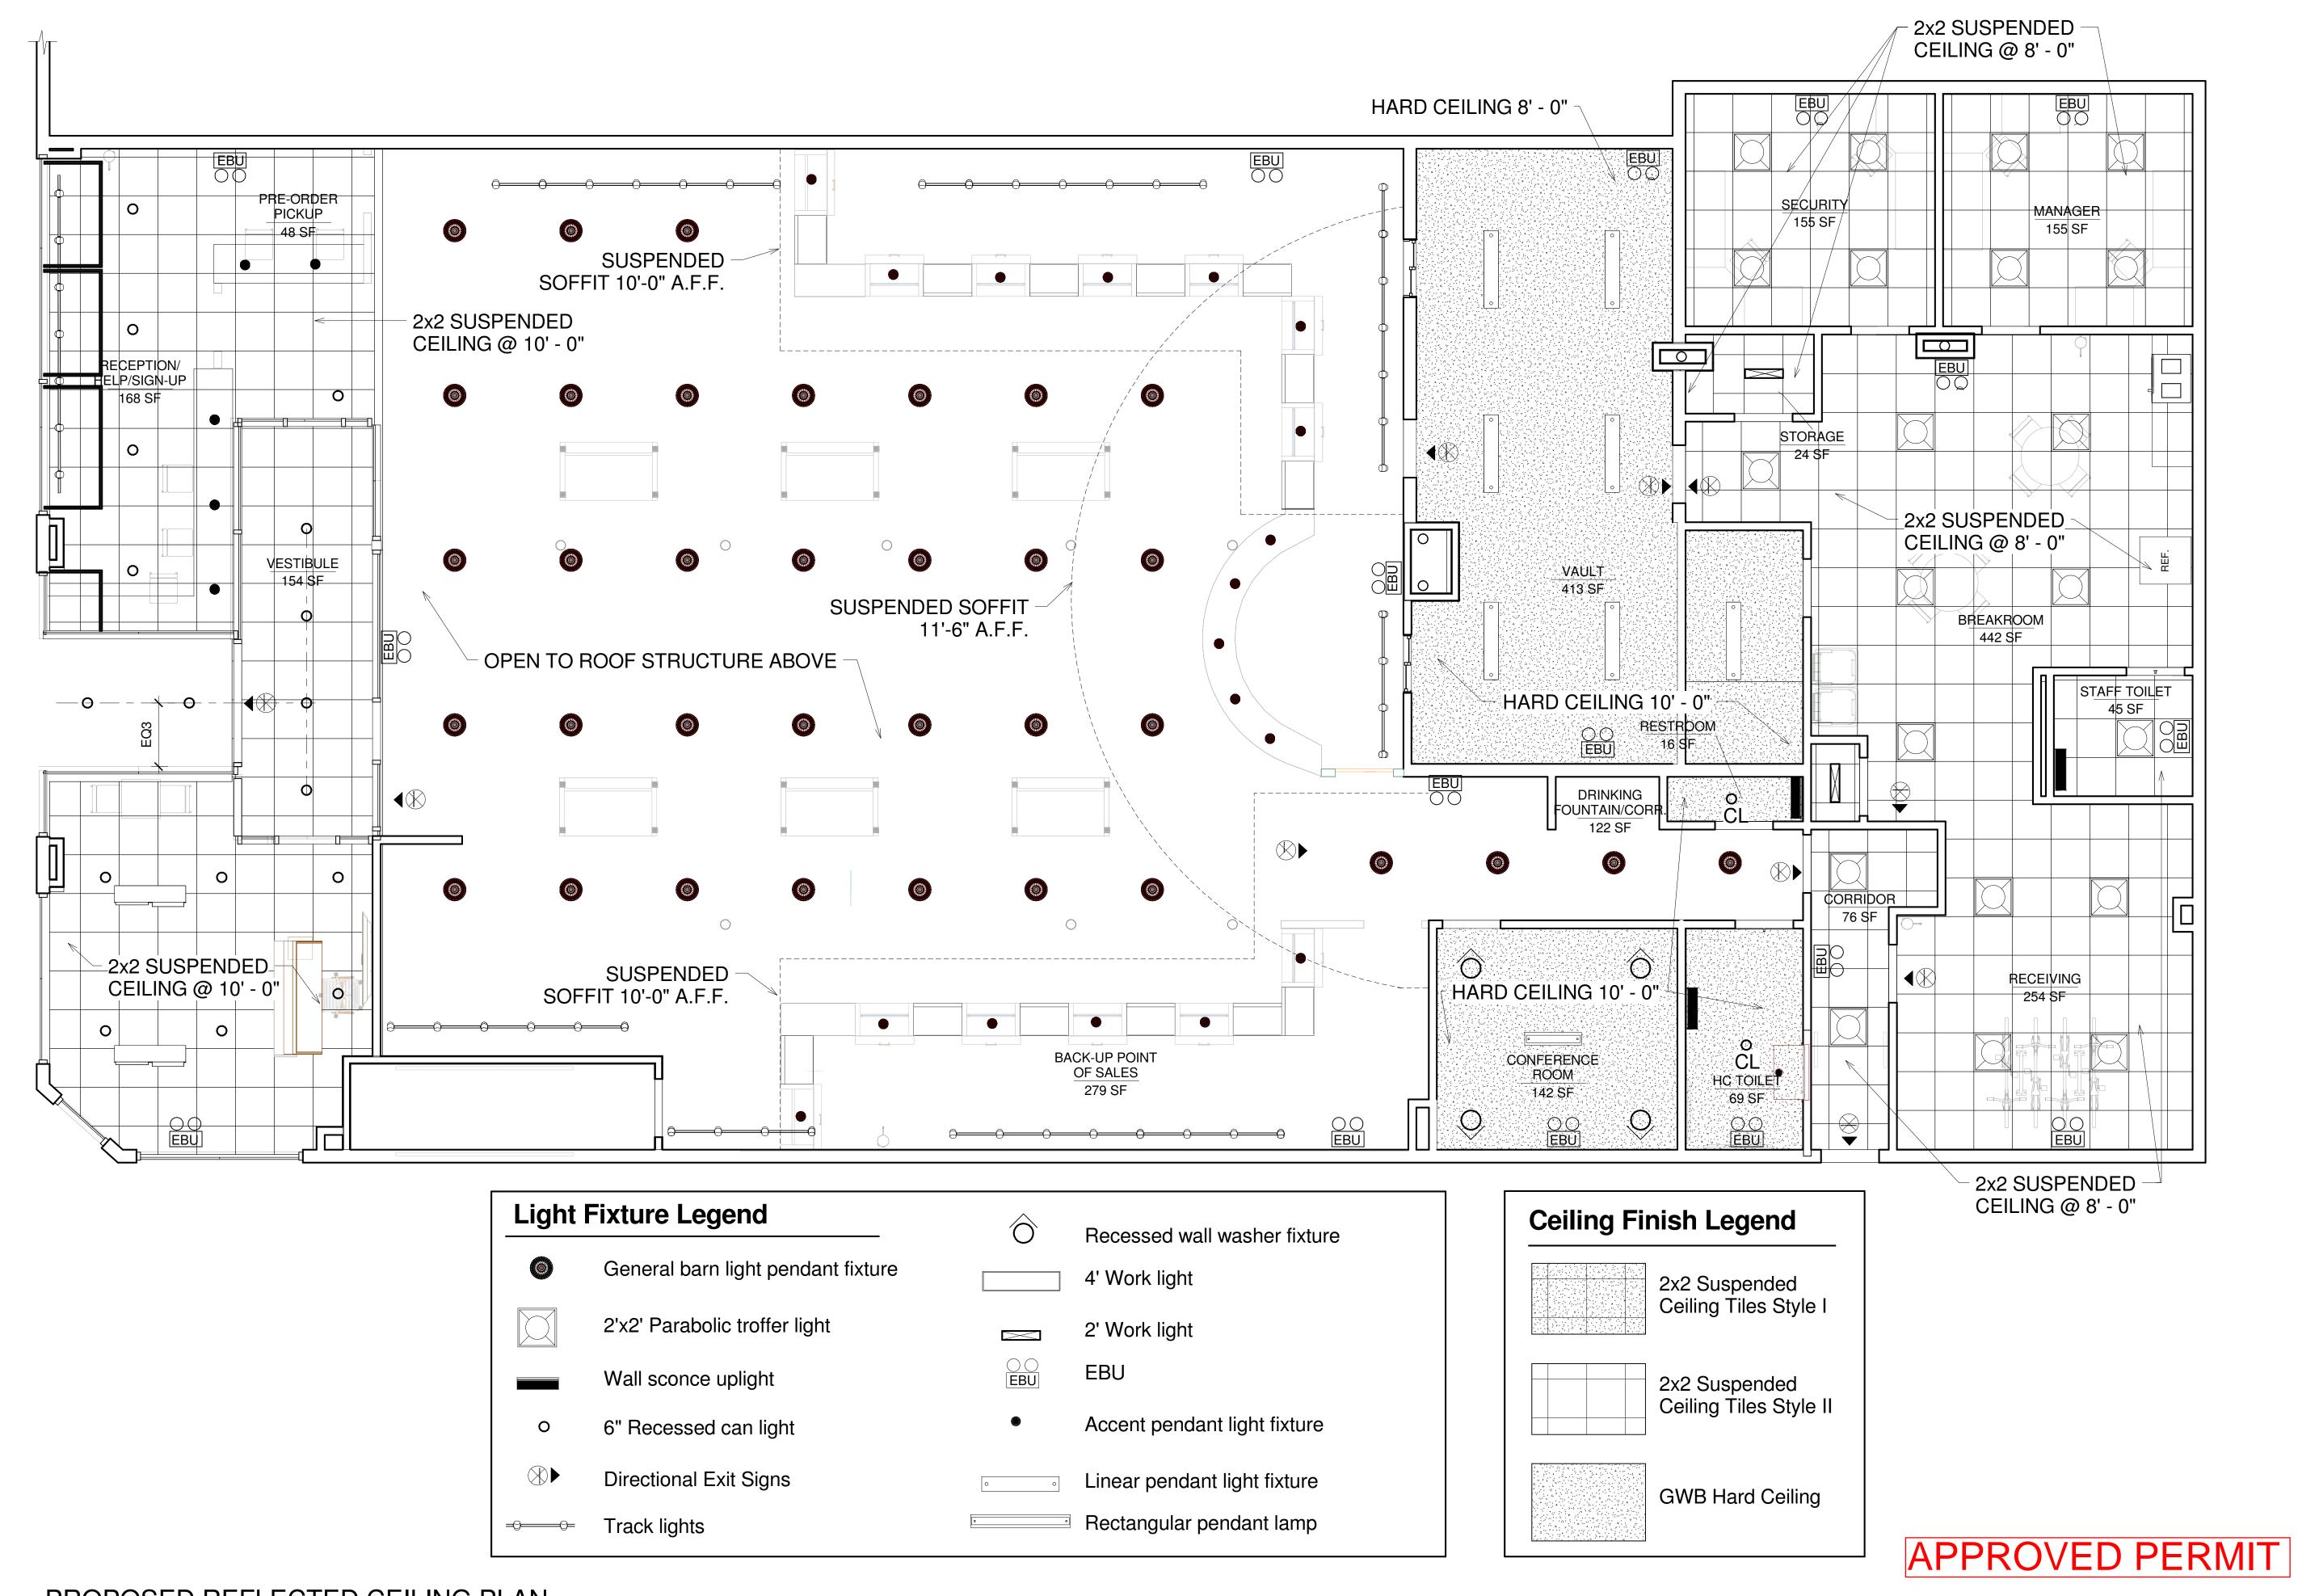

OWNER:

Revolutionary Growers, LLC 1 Oak Hill Road Fitchburg, MA 01420

Back Up POS, Basement Plan, Cover page

PROJECT

541 Mass Ave Cambridge, MA 02139

Reflected Ceiling Plan

Date 07.25.18

Project number REV C

Drawn by L.P. WORTH

Checked by B. HAMPTON

PROPOSED REFLECTED CEILING PLAN 1/4" = 1'-0"

1 of

**ELTON HAMPTON ARCHITECTS** 103 Terrace Street Boston, MA 02120 617-708-1071

OWNER:

Revolutionary Growers, LLC Fitchburg, MA 01420

Reconfiguration Sales Counter Reconfiguration Fulfillment Soffit, 2 03.28.19 additional POS stations, Exterior Signage Back Up POS, Basement Plan, Cover page

PROJECT

541 Mass Ave Cambridge, MA 02139

Reflected Ceiling Plan

03.15.18 Checked by B. HAMPTON A-001.02

1 of