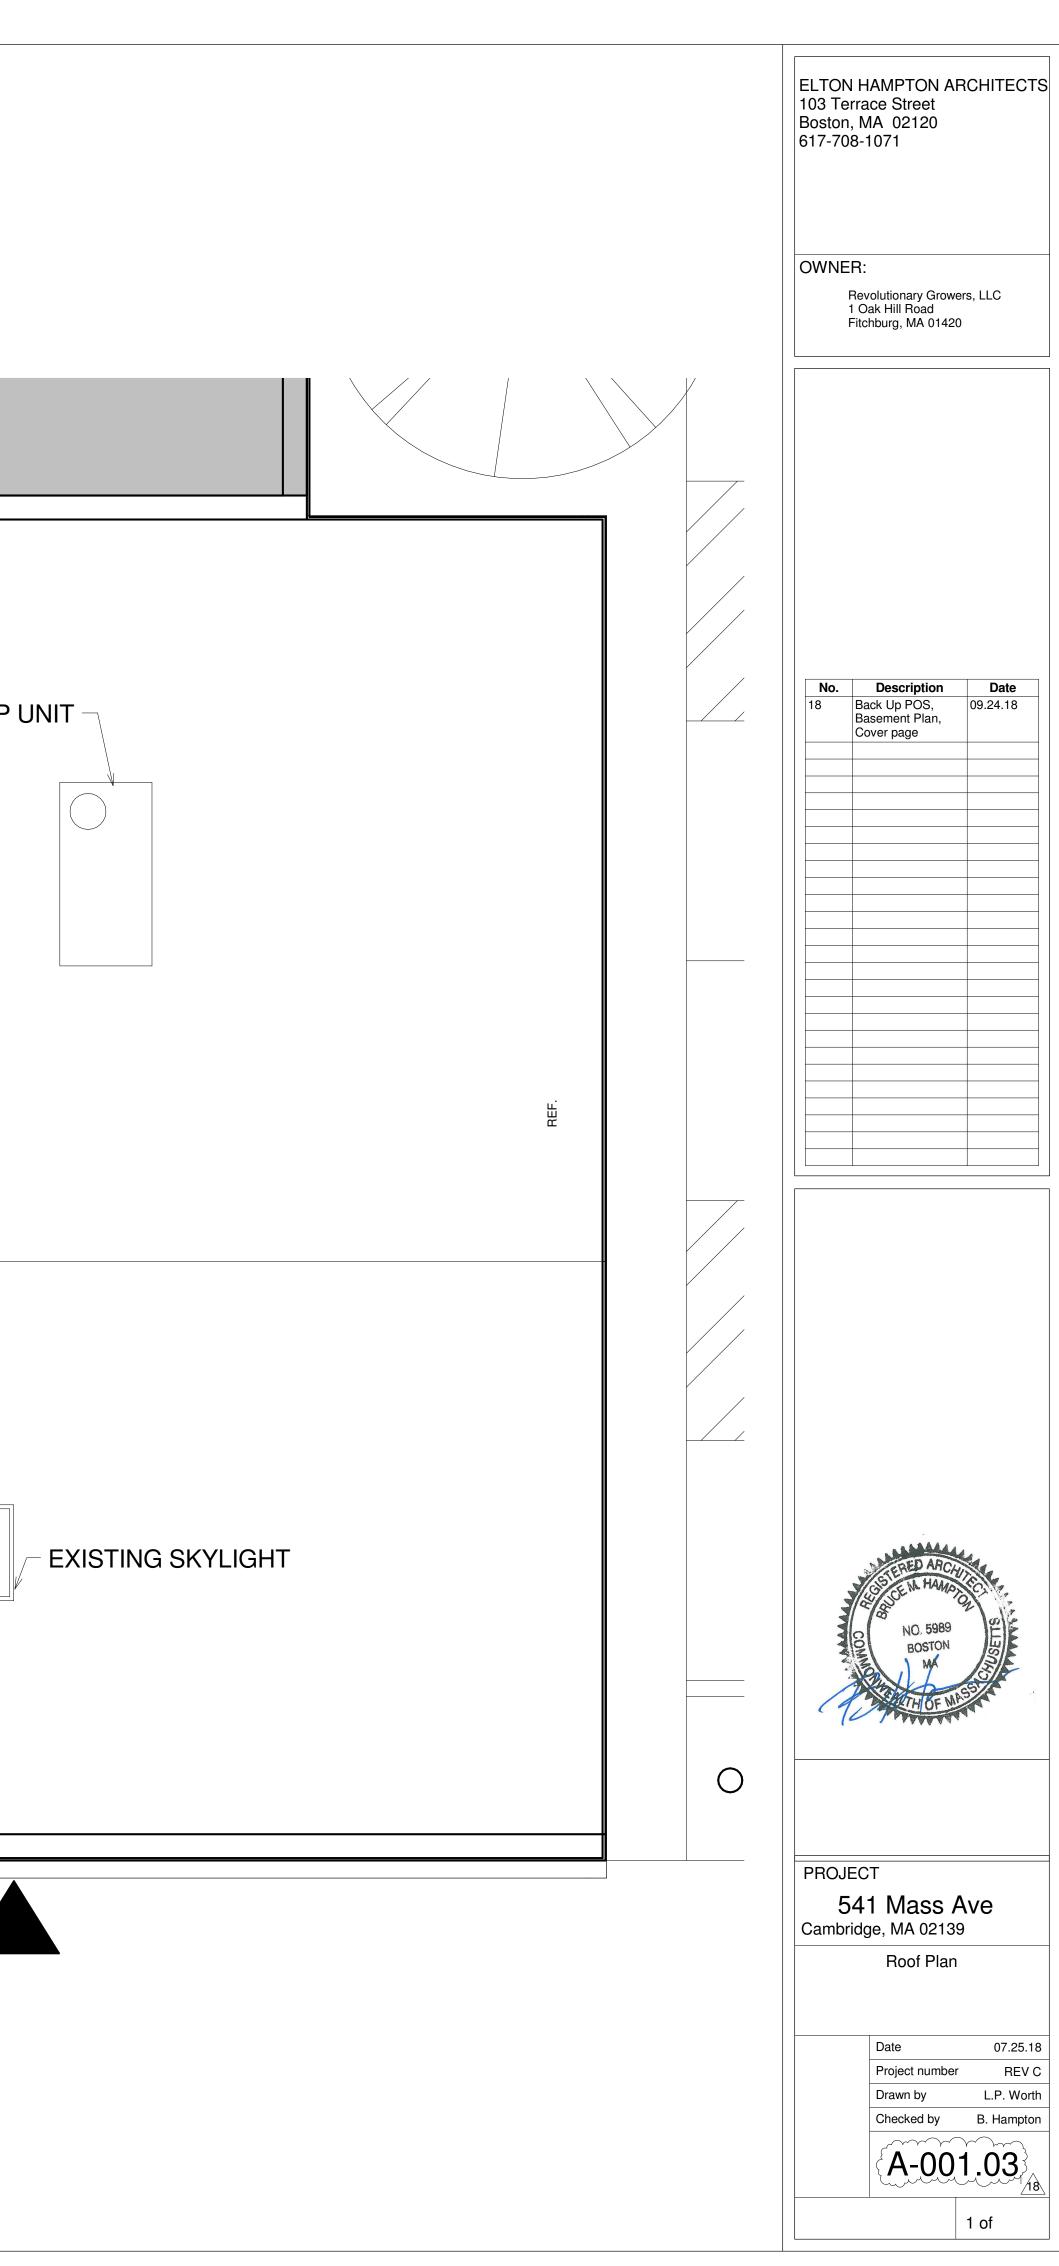

|                        |  | EXISTING ROOF TO | P |
|------------------------|--|------------------|---|
| EXISTING ROOF TOP UNIT |  |                  |   |

LOADING

| WAL |  |  |  |  |  |  |  |  |  |
|-----|--|--|--|--|--|--|--|--|--|

ELTON HAMPTON ARCHITECTS 103 Terrace Street Boston, MA 02120 617-708-1071

OWNER:

Revolutionary Growers, LLC 1 Oak Hill Road Fitchburg, MA 01420

| No. | Description | Date |
|-----|-------------|------|
|     |             |      |
|     |             |      |
|     |             |      |
|     |             |      |
|     |             |      |
|     |             |      |
|     |             |      |
|     |             |      |
|     |             |      |
|     |             |      |
|     |             |      |
|     |             |      |
|     |             |      |
|     |             |      |
|     |             |      |
|     |             |      |
|     |             |      |
|     |             |      |
|     |             |      |
|     |             |      |
|     |             |      |
|     |             |      |
|     |             |      |
|     |             |      |
|     |             |      |
|     |             |      |