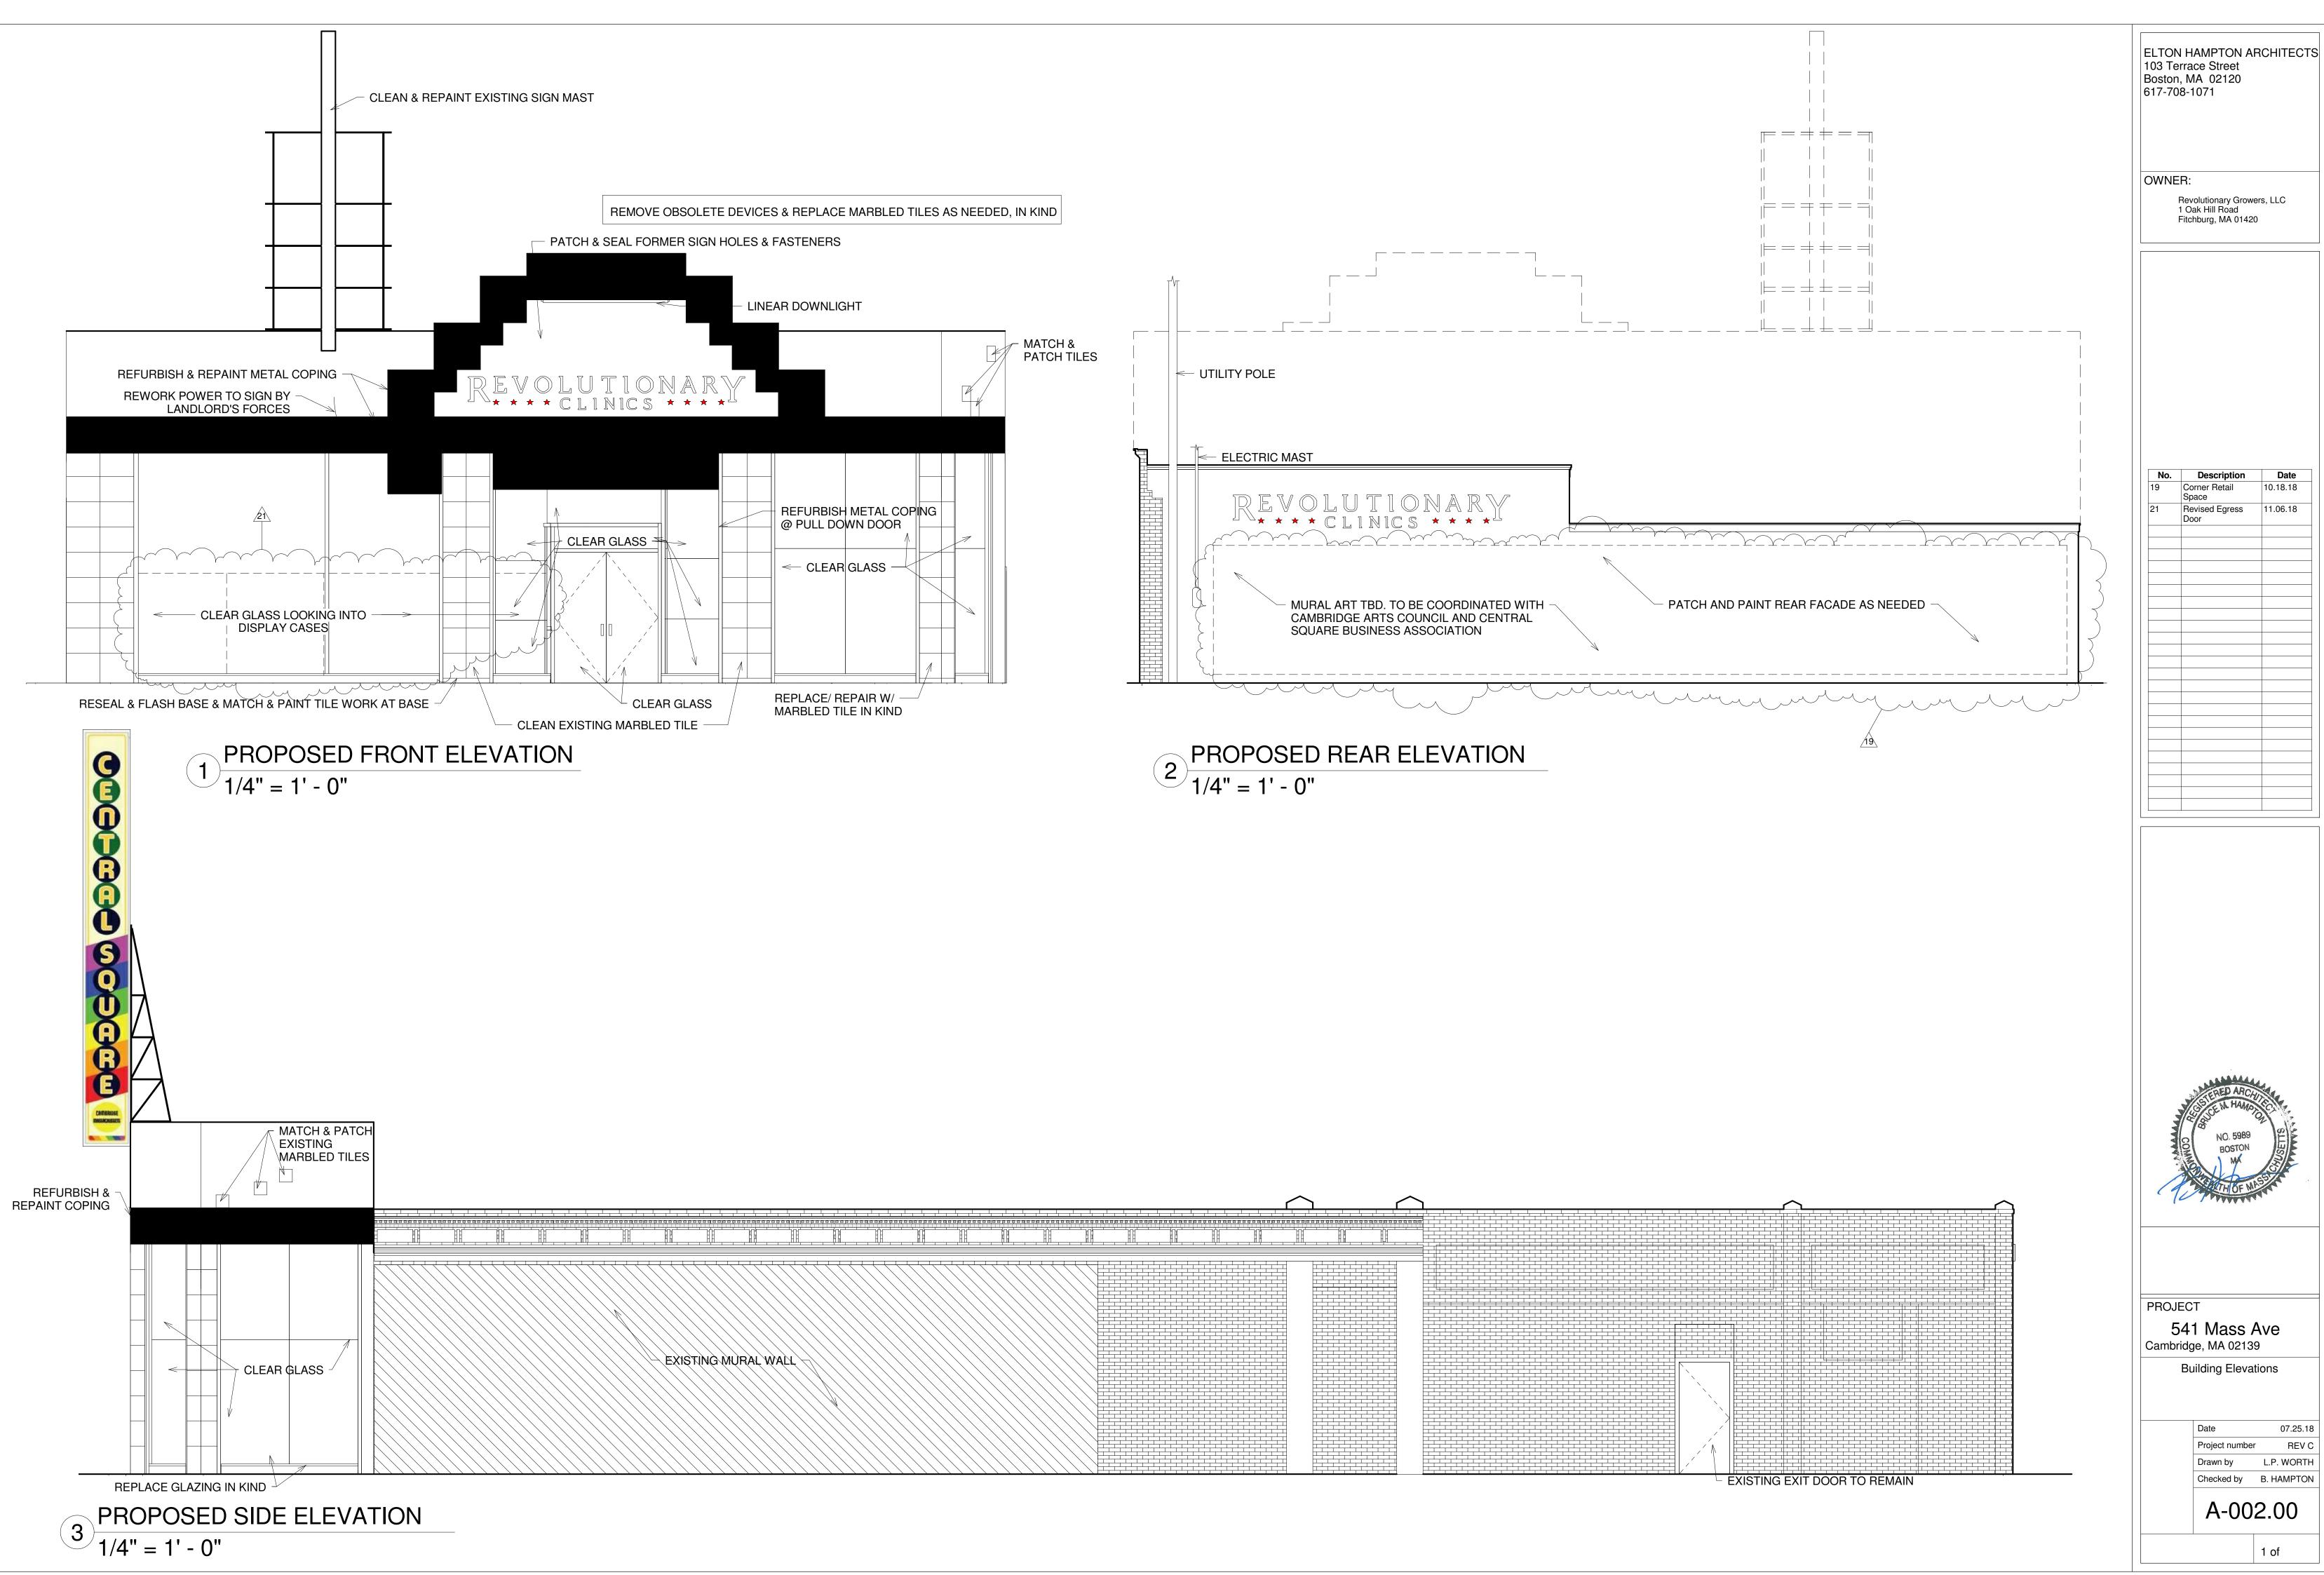

## 541 Mass Ave Cambridge, MA 02139 Interior Elevations & Bike Rack Plan

| LIFE SAFETY DATA                                       |                         |                     |
|--------------------------------------------------------|-------------------------|---------------------|
| OCCUPANT LOAD                                          | 99                      |                     |
| NUMBER OF EXITS<br>REQUIRED<br>PROVIDED                | MIN. 2<br>4             |                     |
| EXIT COMPONENT WIDTH<br>STAIRS<br>REQUIRED<br>PROVIDED | MIN. 3'-0"<br>4'-0"     |                     |
| CORRIDORS<br>REQUIRED<br>PROVIDED                      | MIN. 3'-0"<br>4'-0"     |                     |
| DOORS<br>REQUIRED<br>PROVIDED                          | MIN. 32"x80"<br>36"x80" |                     |
| DEAD END CORRIDOR<br>REQUIRED<br>PROVIDED              | MAX 50'<br>N/A          |                     |
| MAXIMUM TRAVEL DISTANCE<br>REQUIRED<br>PROVIDED        | 200'<br>110'            |                     |
| COMMON PATH OF TRAVEL<br>REQUIRED<br>PROVIDED          | 75'<br>45'              |                     |
| FIRE RATED WALL — — — —                                |                         |                     |
| EBU EBU EXIT SIGN                                      | EXIT F                  | IRE EXTINGUISHER FE |
|                                                        |                         |                     |

Cambridge, MA 02139 Proposed Life Safety Plan

> 07.25.18 Date REV C Project number L.P. WORTH Drawn by Checked by B. HAMPTON A-004.00

> > 1 of