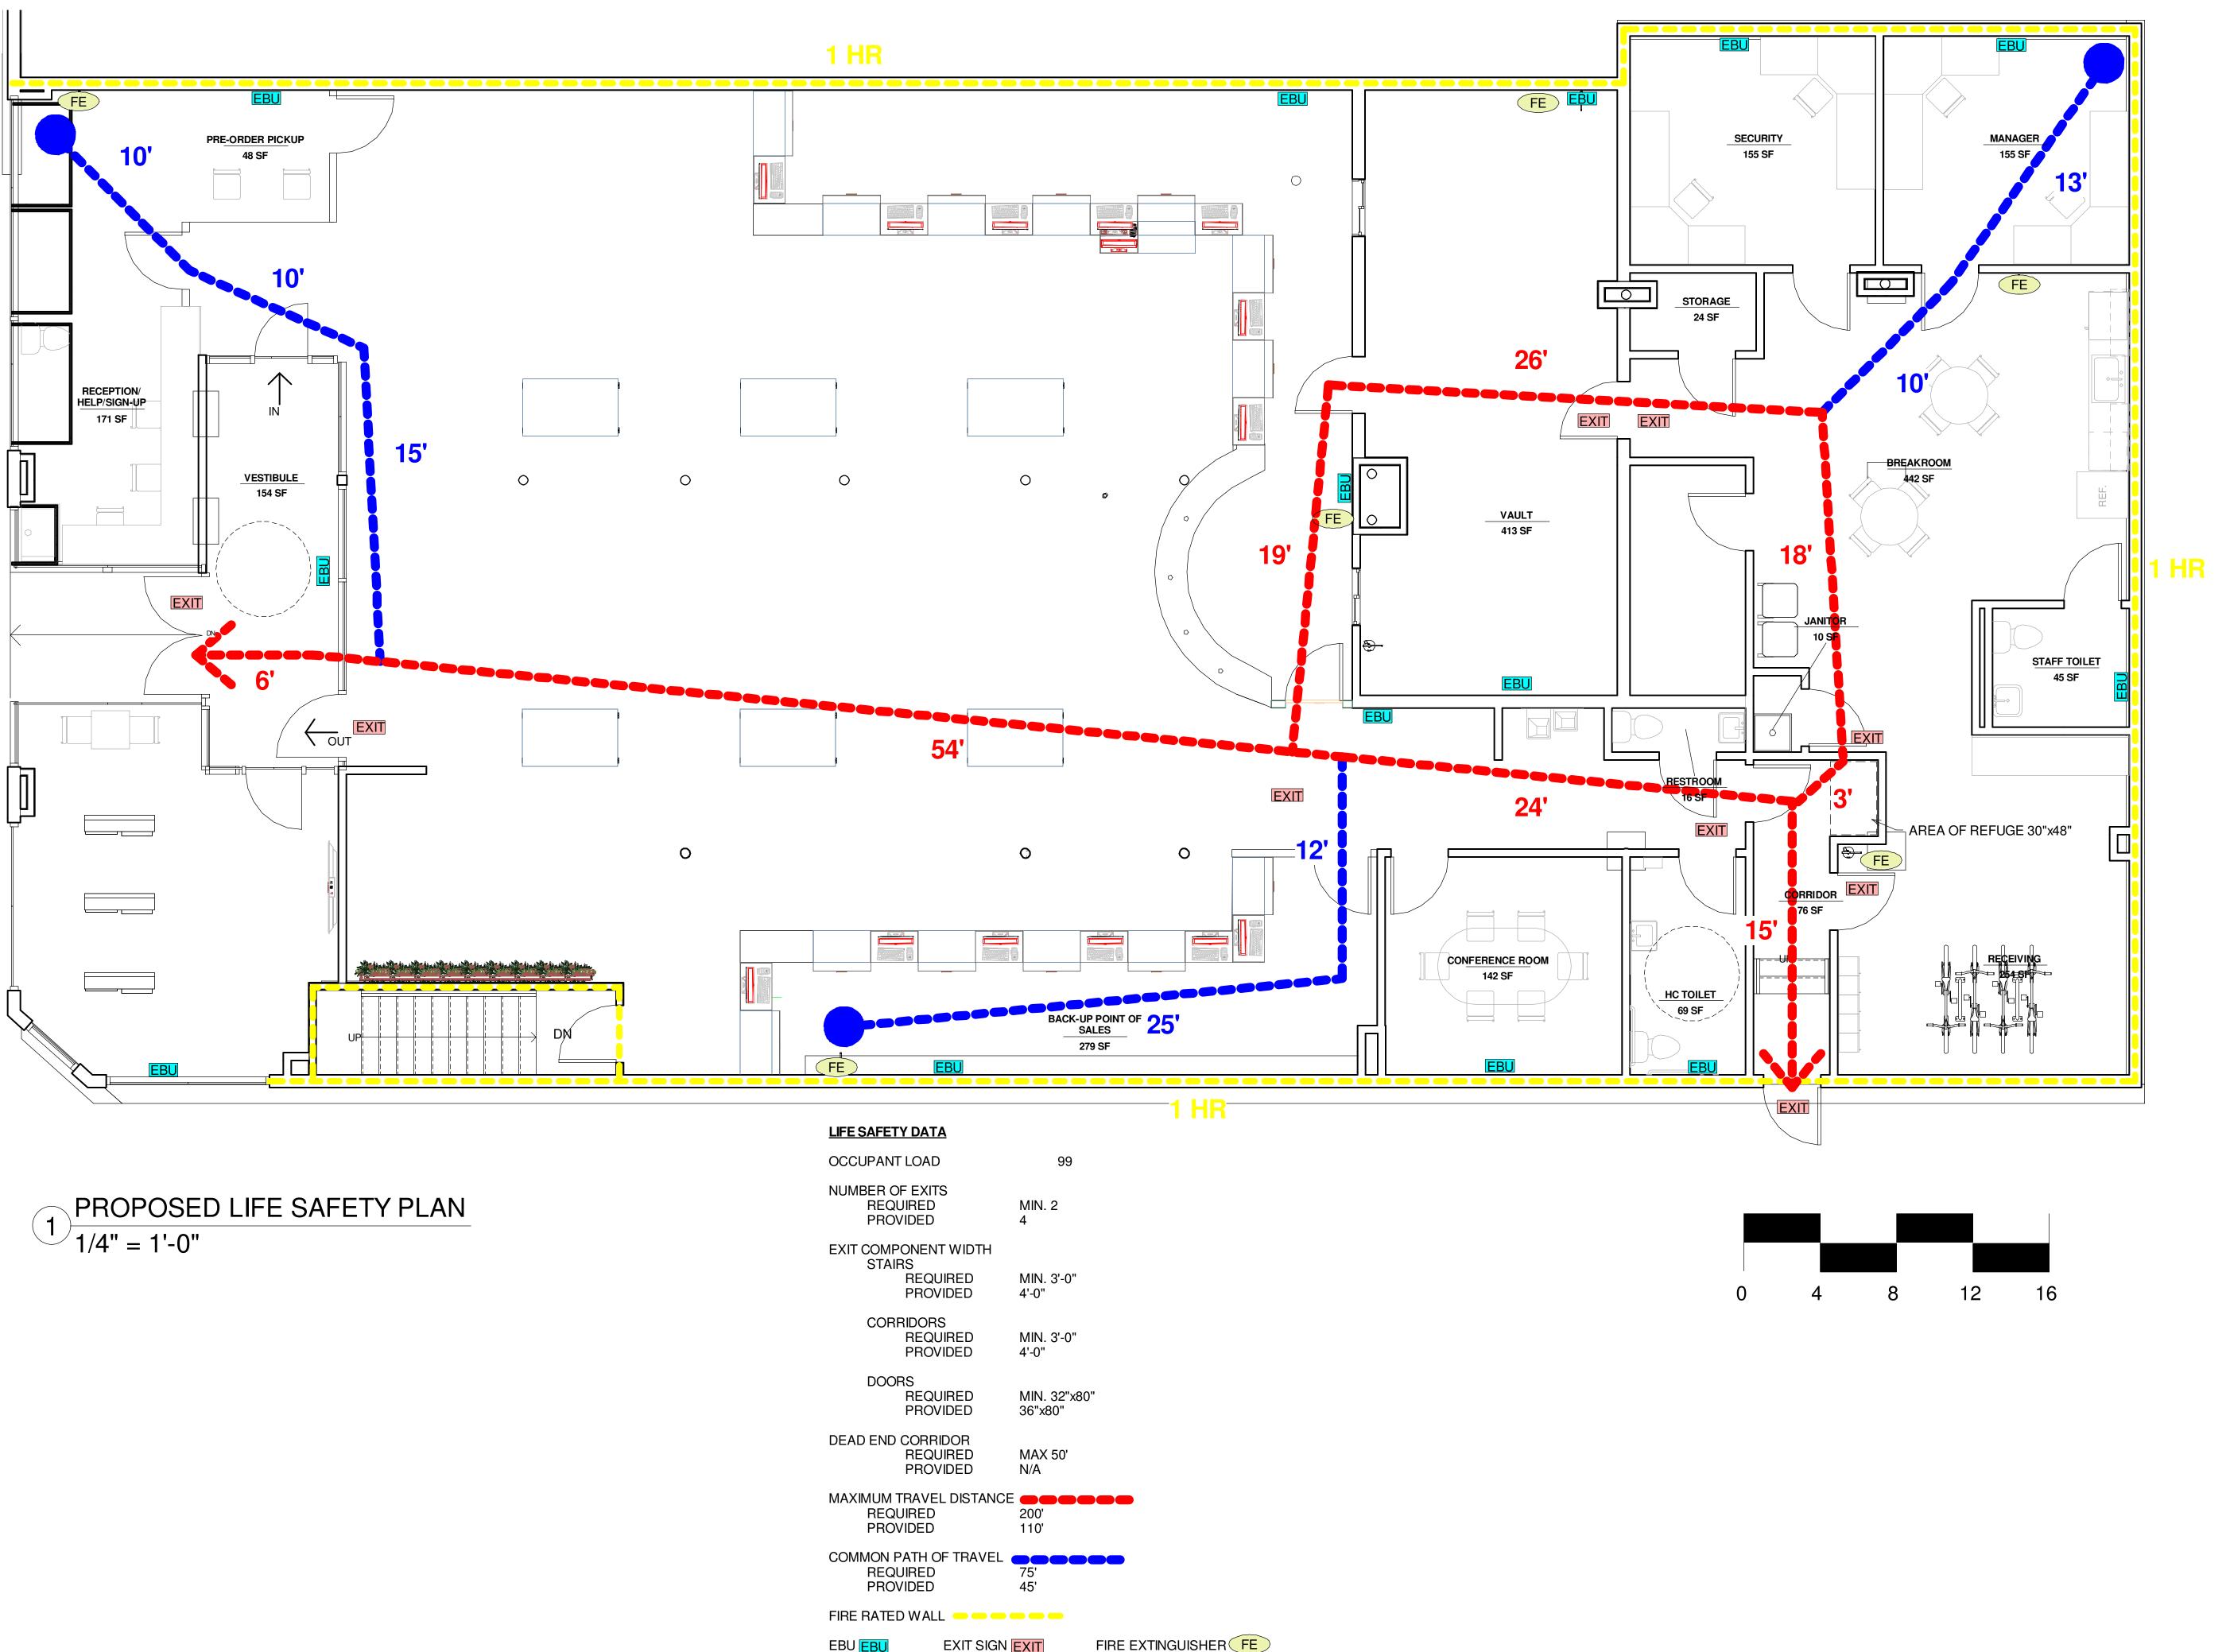

## 541 Mass Ave Cambridge, MA 02139 Interior Elevations & Bike Rack Plan

| LIFE SAFETY DATA                                       |                         |                     |
|--------------------------------------------------------|-------------------------|---------------------|
| OCCUPANT LOAD                                          | 99                      |                     |
| NUMBER OF EXITS<br>REQUIRED<br>PROVIDED                | MIN. 2<br>4             |                     |
| EXIT COMPONENT WIDTH<br>STAIRS<br>REQUIRED<br>PROVIDED | MIN. 3'-0"<br>4'-0"     |                     |
| CORRIDORS<br>REQUIRED<br>PROVIDED                      | MIN. 3'-0"<br>4'-0"     |                     |
| DOORS<br>REQUIRED<br>PROVIDED                          | MIN. 32"x80"<br>36"x80" |                     |
| DEAD END CORRIDOR<br>REQUIRED<br>PROVIDED              | MAX 50'<br>N/A          |                     |
| MAXIMUM TRAVEL DISTANCE<br>REQUIRED<br>PROVIDED        | 200'<br>110'            |                     |
| COMMON PATH OF TRAVEL<br>REQUIRED<br>PROVIDED          | 75'<br>45'              |                     |
| FIRE RATED WALL — — — —                                |                         |                     |
| EBU EBU EXIT SIGN                                      | EXIT F                  | IRE EXTINGUISHER FE |
|                                                        |                         |                     |

Cambridge, MA 02139 Proposed Life Safety Plan

> 07.25.18 Date REV C Project number L.P. WORTH Drawn by Checked by B. HAMPTON A-004.00

> > 1 of