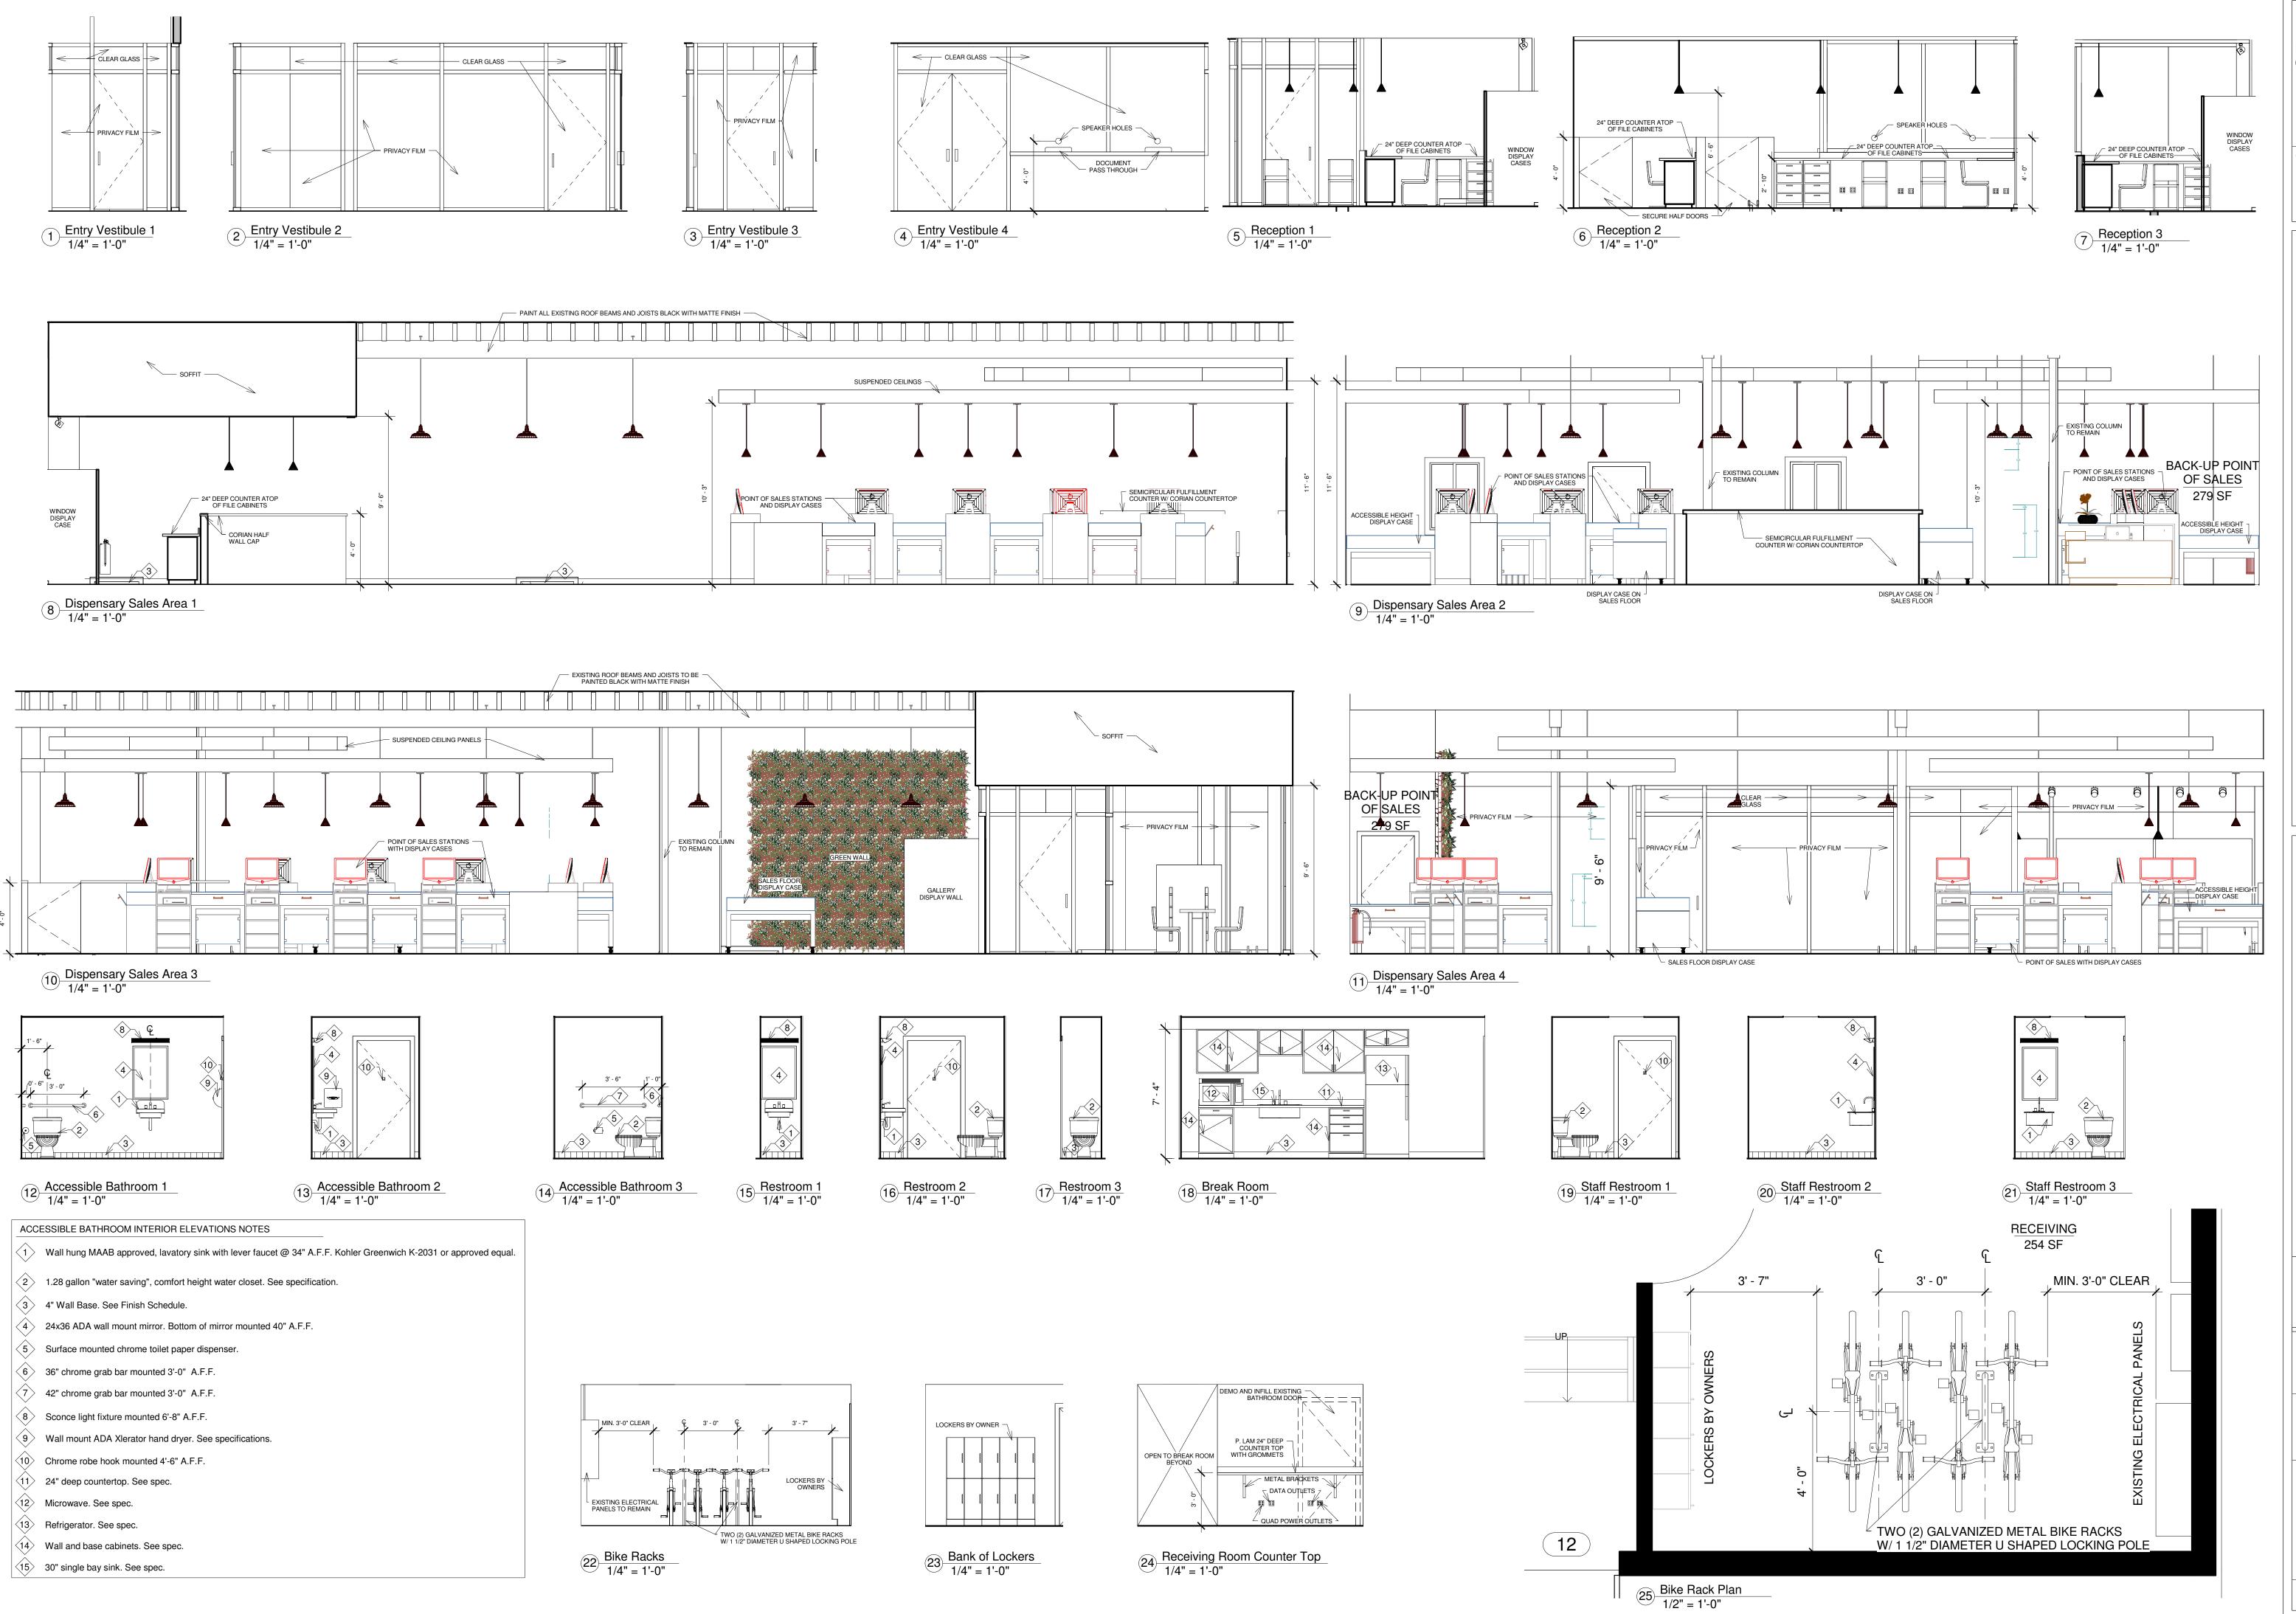

## 541 Mass Ave Cambridge, MA 02139 Interior Elevations & Bike Rack Plan

| LIFE SAFETY DATA                                       |                         |                     |
|--------------------------------------------------------|-------------------------|---------------------|
| OCCUPANT LOAD                                          | 99                      |                     |
| NUMBER OF EXITS<br>REQUIRED<br>PROVIDED                | MIN. 2<br>4             |                     |
| EXIT COMPONENT WIDTH<br>STAIRS<br>REQUIRED<br>PROVIDED | MIN. 3'-0"<br>4'-0"     |                     |
| CORRIDORS<br>REQUIRED<br>PROVIDED                      | MIN. 3'-0"<br>4'-0"     |                     |
| DOORS<br>REQUIRED<br>PROVIDED                          | MIN. 32"x80"<br>36"x80" |                     |
| DEAD END CORRIDOR<br>REQUIRED<br>PROVIDED              | MAX 50'<br>N/A          |                     |
| MAXIMUM TRAVEL DISTANCE<br>REQUIRED<br>PROVIDED        | 200'<br>110'            |                     |
| COMMON PATH OF TRAVEL<br>REQUIRED<br>PROVIDED          | 75'<br>45'              |                     |
| FIRE RATED WALL — — — —                                |                         |                     |
| EBU EBU EXIT SIGN                                      | EXIT F                  | IRE EXTINGUISHER FE |
|                                                        |                         |                     |