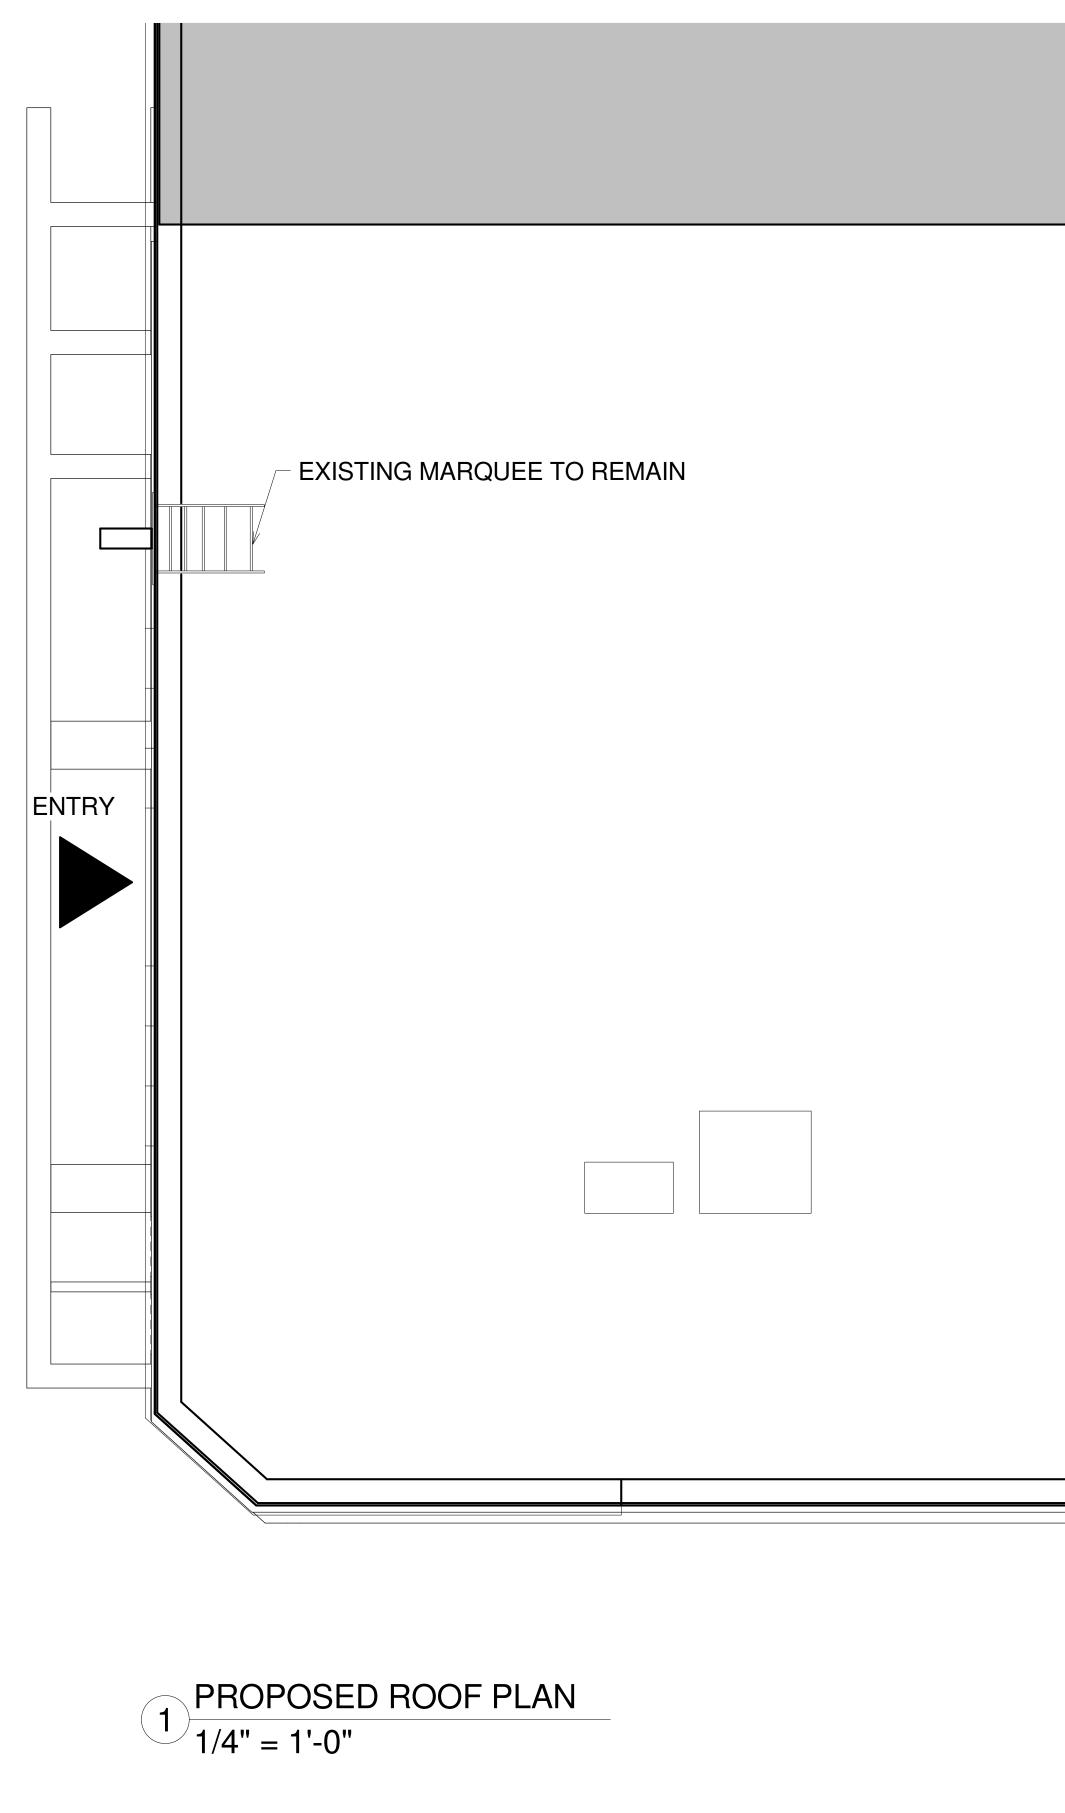

|                        |  | EXISTING ROOF TO | P |
|------------------------|--|------------------|---|
| EXISTING ROOF TOP UNIT |  |                  |   |

LOADING

| WAL |  |  |  |  |  |  |  |  |  |
|-----|--|--|--|--|--|--|--|--|--|