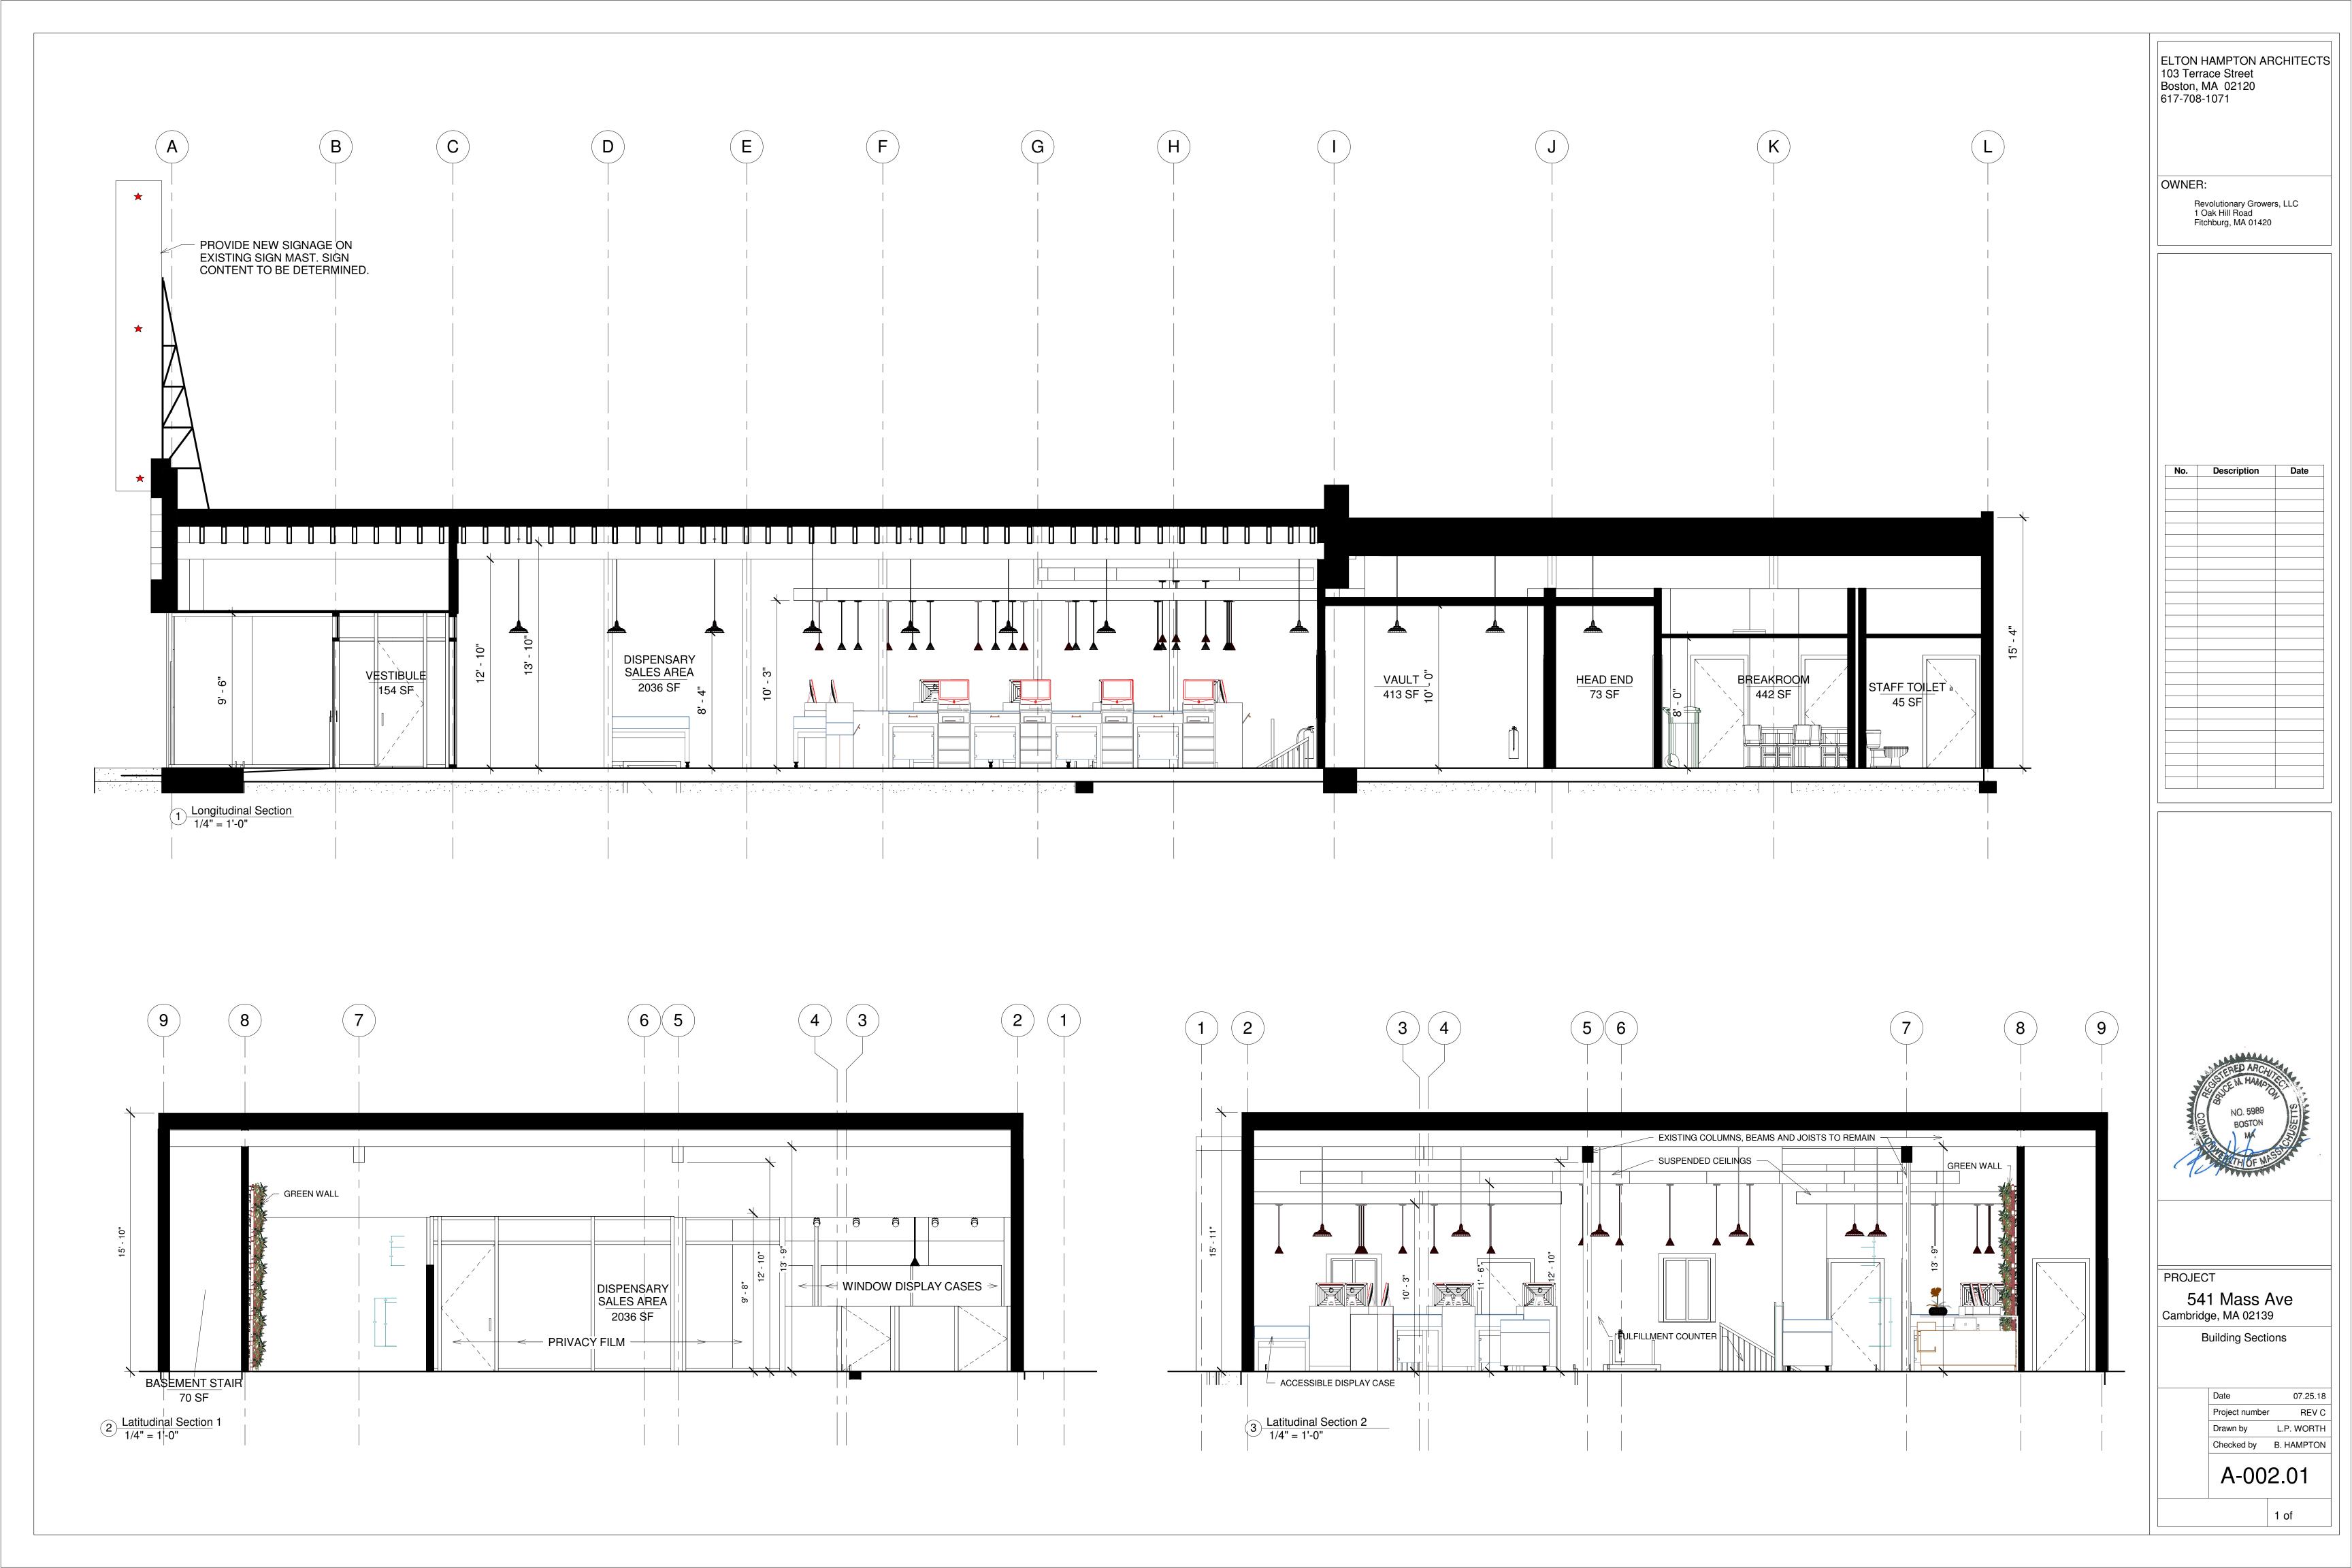

## 541 Mass Ave Cambridge, MA 02139 Interior Elevations & Bike Rack Plan

| LIFE SAFETY DATA                                       |                         |                     |
|--------------------------------------------------------|-------------------------|---------------------|
| OCCUPANT LOAD                                          | 99                      |                     |
| NUMBER OF EXITS<br>REQUIRED<br>PROVIDED                | MIN. 2<br>4             |                     |
| EXIT COMPONENT WIDTH<br>STAIRS<br>REQUIRED<br>PROVIDED | MIN. 3'-0"<br>4'-0"     |                     |
| CORRIDORS<br>REQUIRED<br>PROVIDED                      | MIN. 3'-0"<br>4'-0"     |                     |
| DOORS<br>REQUIRED<br>PROVIDED                          | MIN. 32"x80"<br>36"x80" |                     |
| DEAD END CORRIDOR<br>REQUIRED<br>PROVIDED              | MAX 50'<br>N/A          |                     |
| MAXIMUM TRAVEL DISTANCE<br>REQUIRED<br>PROVIDED        | 200'<br>110'            |                     |
| COMMON PATH OF TRAVEL<br>REQUIRED<br>PROVIDED          | 75'<br>45'              |                     |
| FIRE RATED WALL — — — —                                |                         |                     |
| EBU EBU EXIT SIGN                                      | EXIT F                  | IRE EXTINGUISHER FE |
|                                                        |                         |                     |