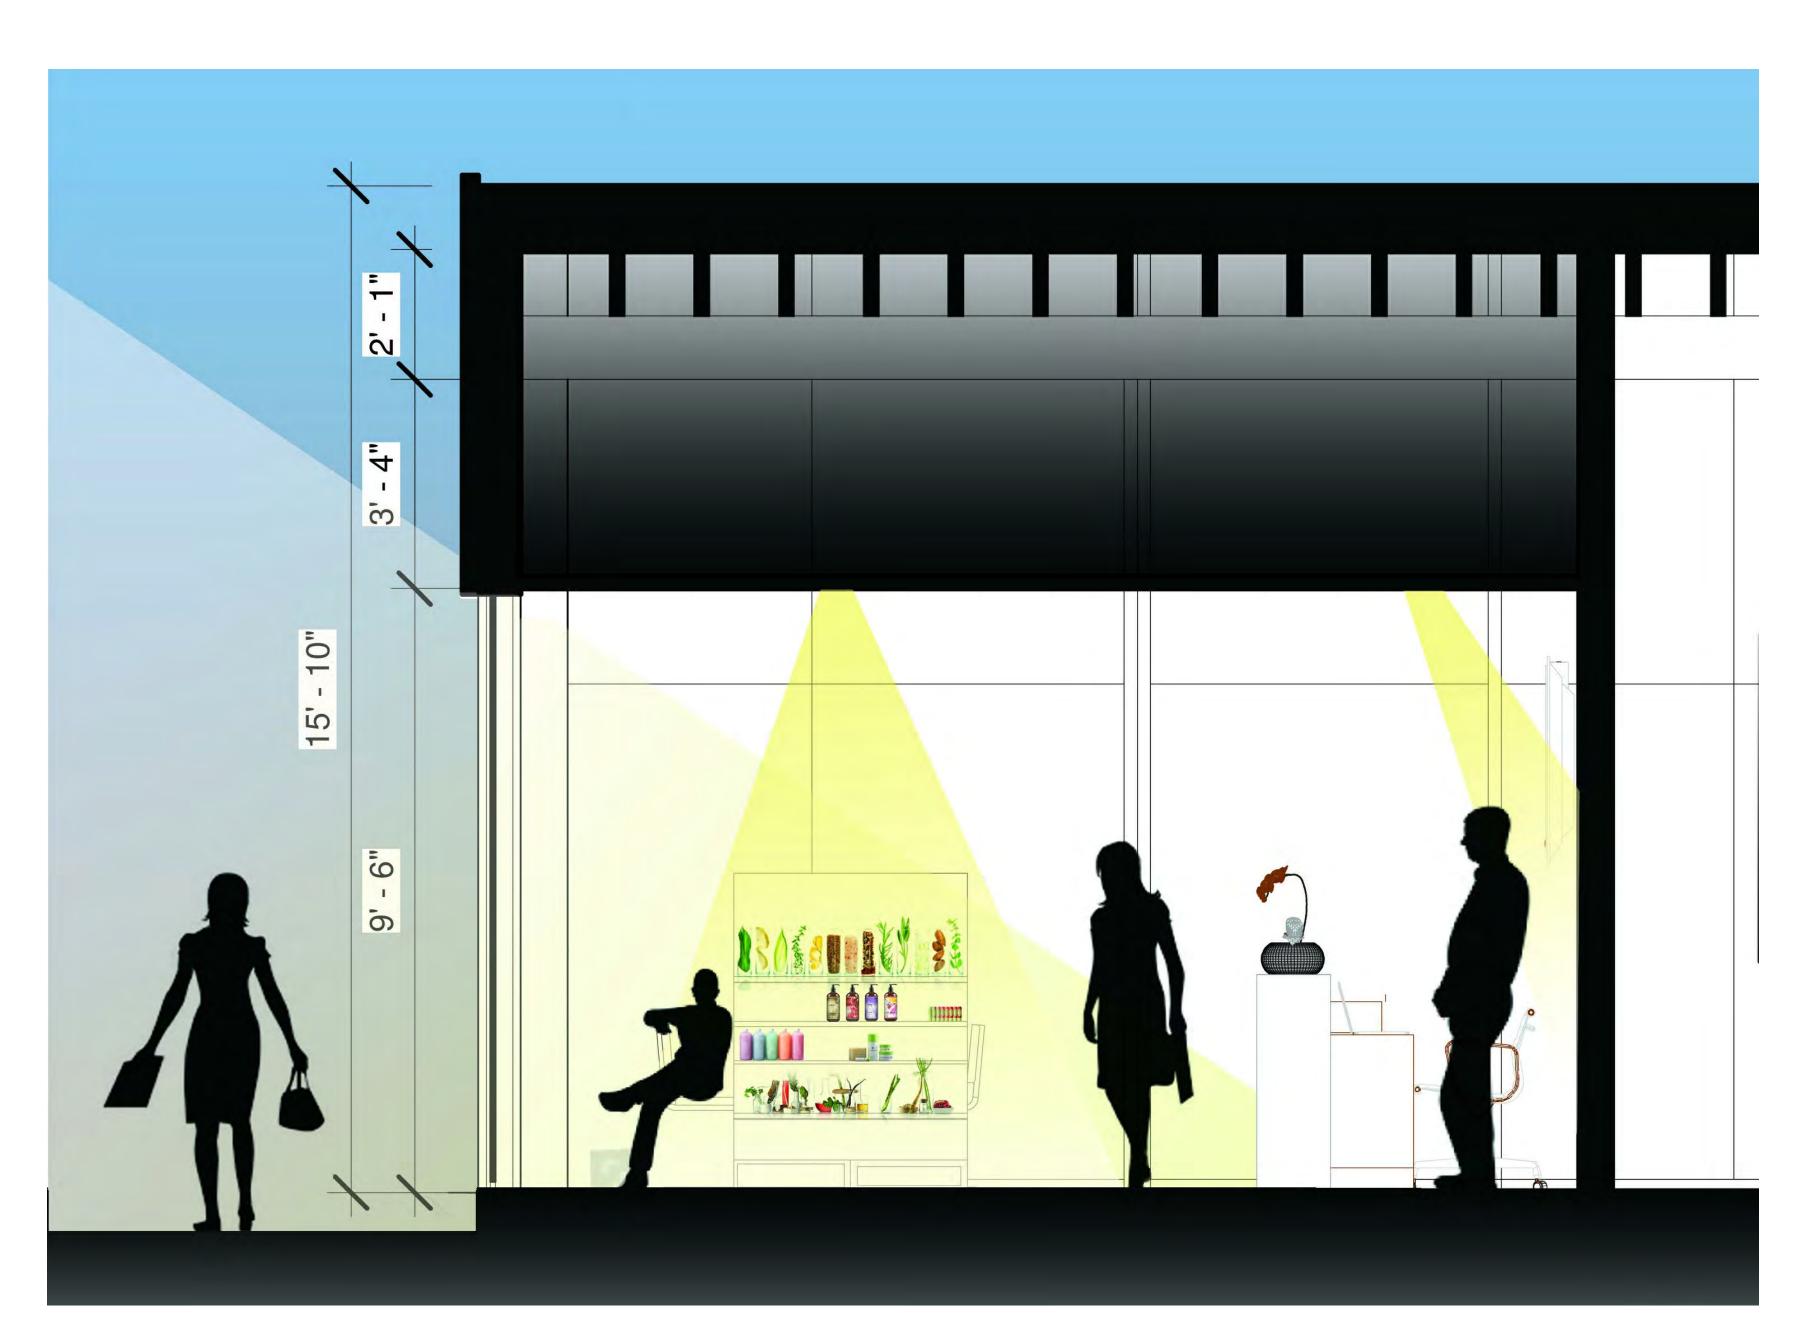

1 REVC EVENTS SPACE SECTION NO SCALE

STOREFRONT DISPLAY CASE SECTION NO SCALE

OWNER:

Revolutionary Growers, LLC 1 Oak Hill Road Fitchburg, MA 01420

| No. | Description | Date |
|-----|-------------|------|
|     |             |      |
|     |             |      |
|     |             |      |
|     |             |      |
|     |             |      |
|     |             |      |
| -   |             |      |
|     |             |      |
|     |             |      |
|     |             |      |
|     |             |      |
|     |             |      |
|     |             |      |
|     |             |      |
|     |             |      |
|     |             |      |
|     |             |      |
|     |             |      |
|     |             |      |
|     |             |      |
|     |             |      |
|     |             |      |
|     |             |      |
|     |             |      |
|     |             |      |
|     |             |      |
|     |             |      |
|     |             |      |
|     |             |      |

PROJECT

541 Mass Ave Cambridge, MA 02139

Illustrative Sections

Date 07.25.

Project number REV

Drawn by L.P. WORT

Checked by B. HAMPTO

A-005.06