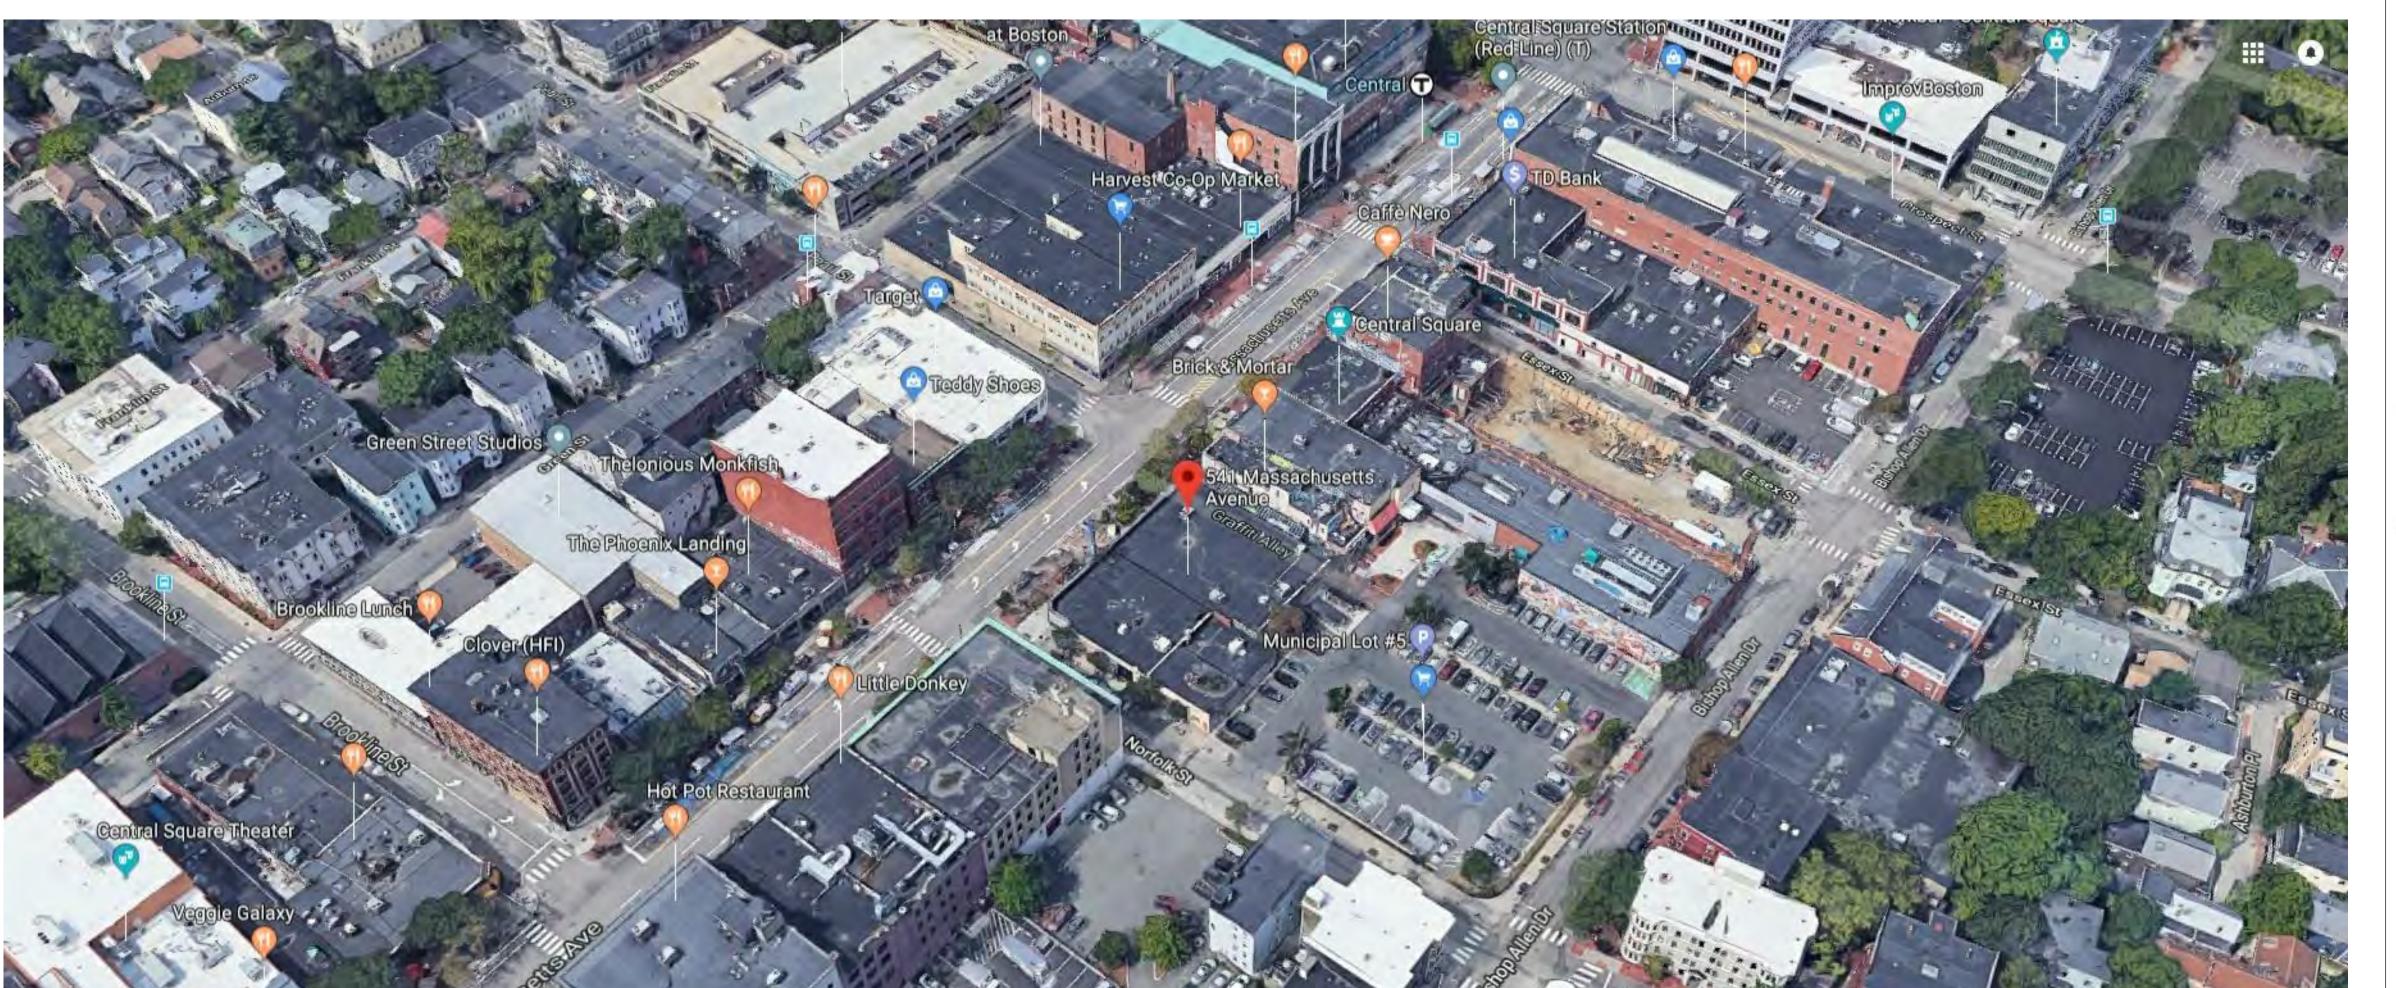

No. Description Date

PROJECT

541 Mass Ave Cambridge, MA 02139 Site Context Plans

One context rians

Date 07.25.18

Project number REV C

Drawn by L.P. WORTH

Checked by B. HAMPTON

A-005.01

1 of

LOOKING WEST

LOOKING SOUTHEAST DOWN MASS AVE

LOOKING SOUTH ACROSS MASS AVE

LOOKING SOUTHWEST ACROSS MASS AVE

LOOKING WEST ACROSS MASS AVE

LOOKING NORTHWEST UP MASS AVE