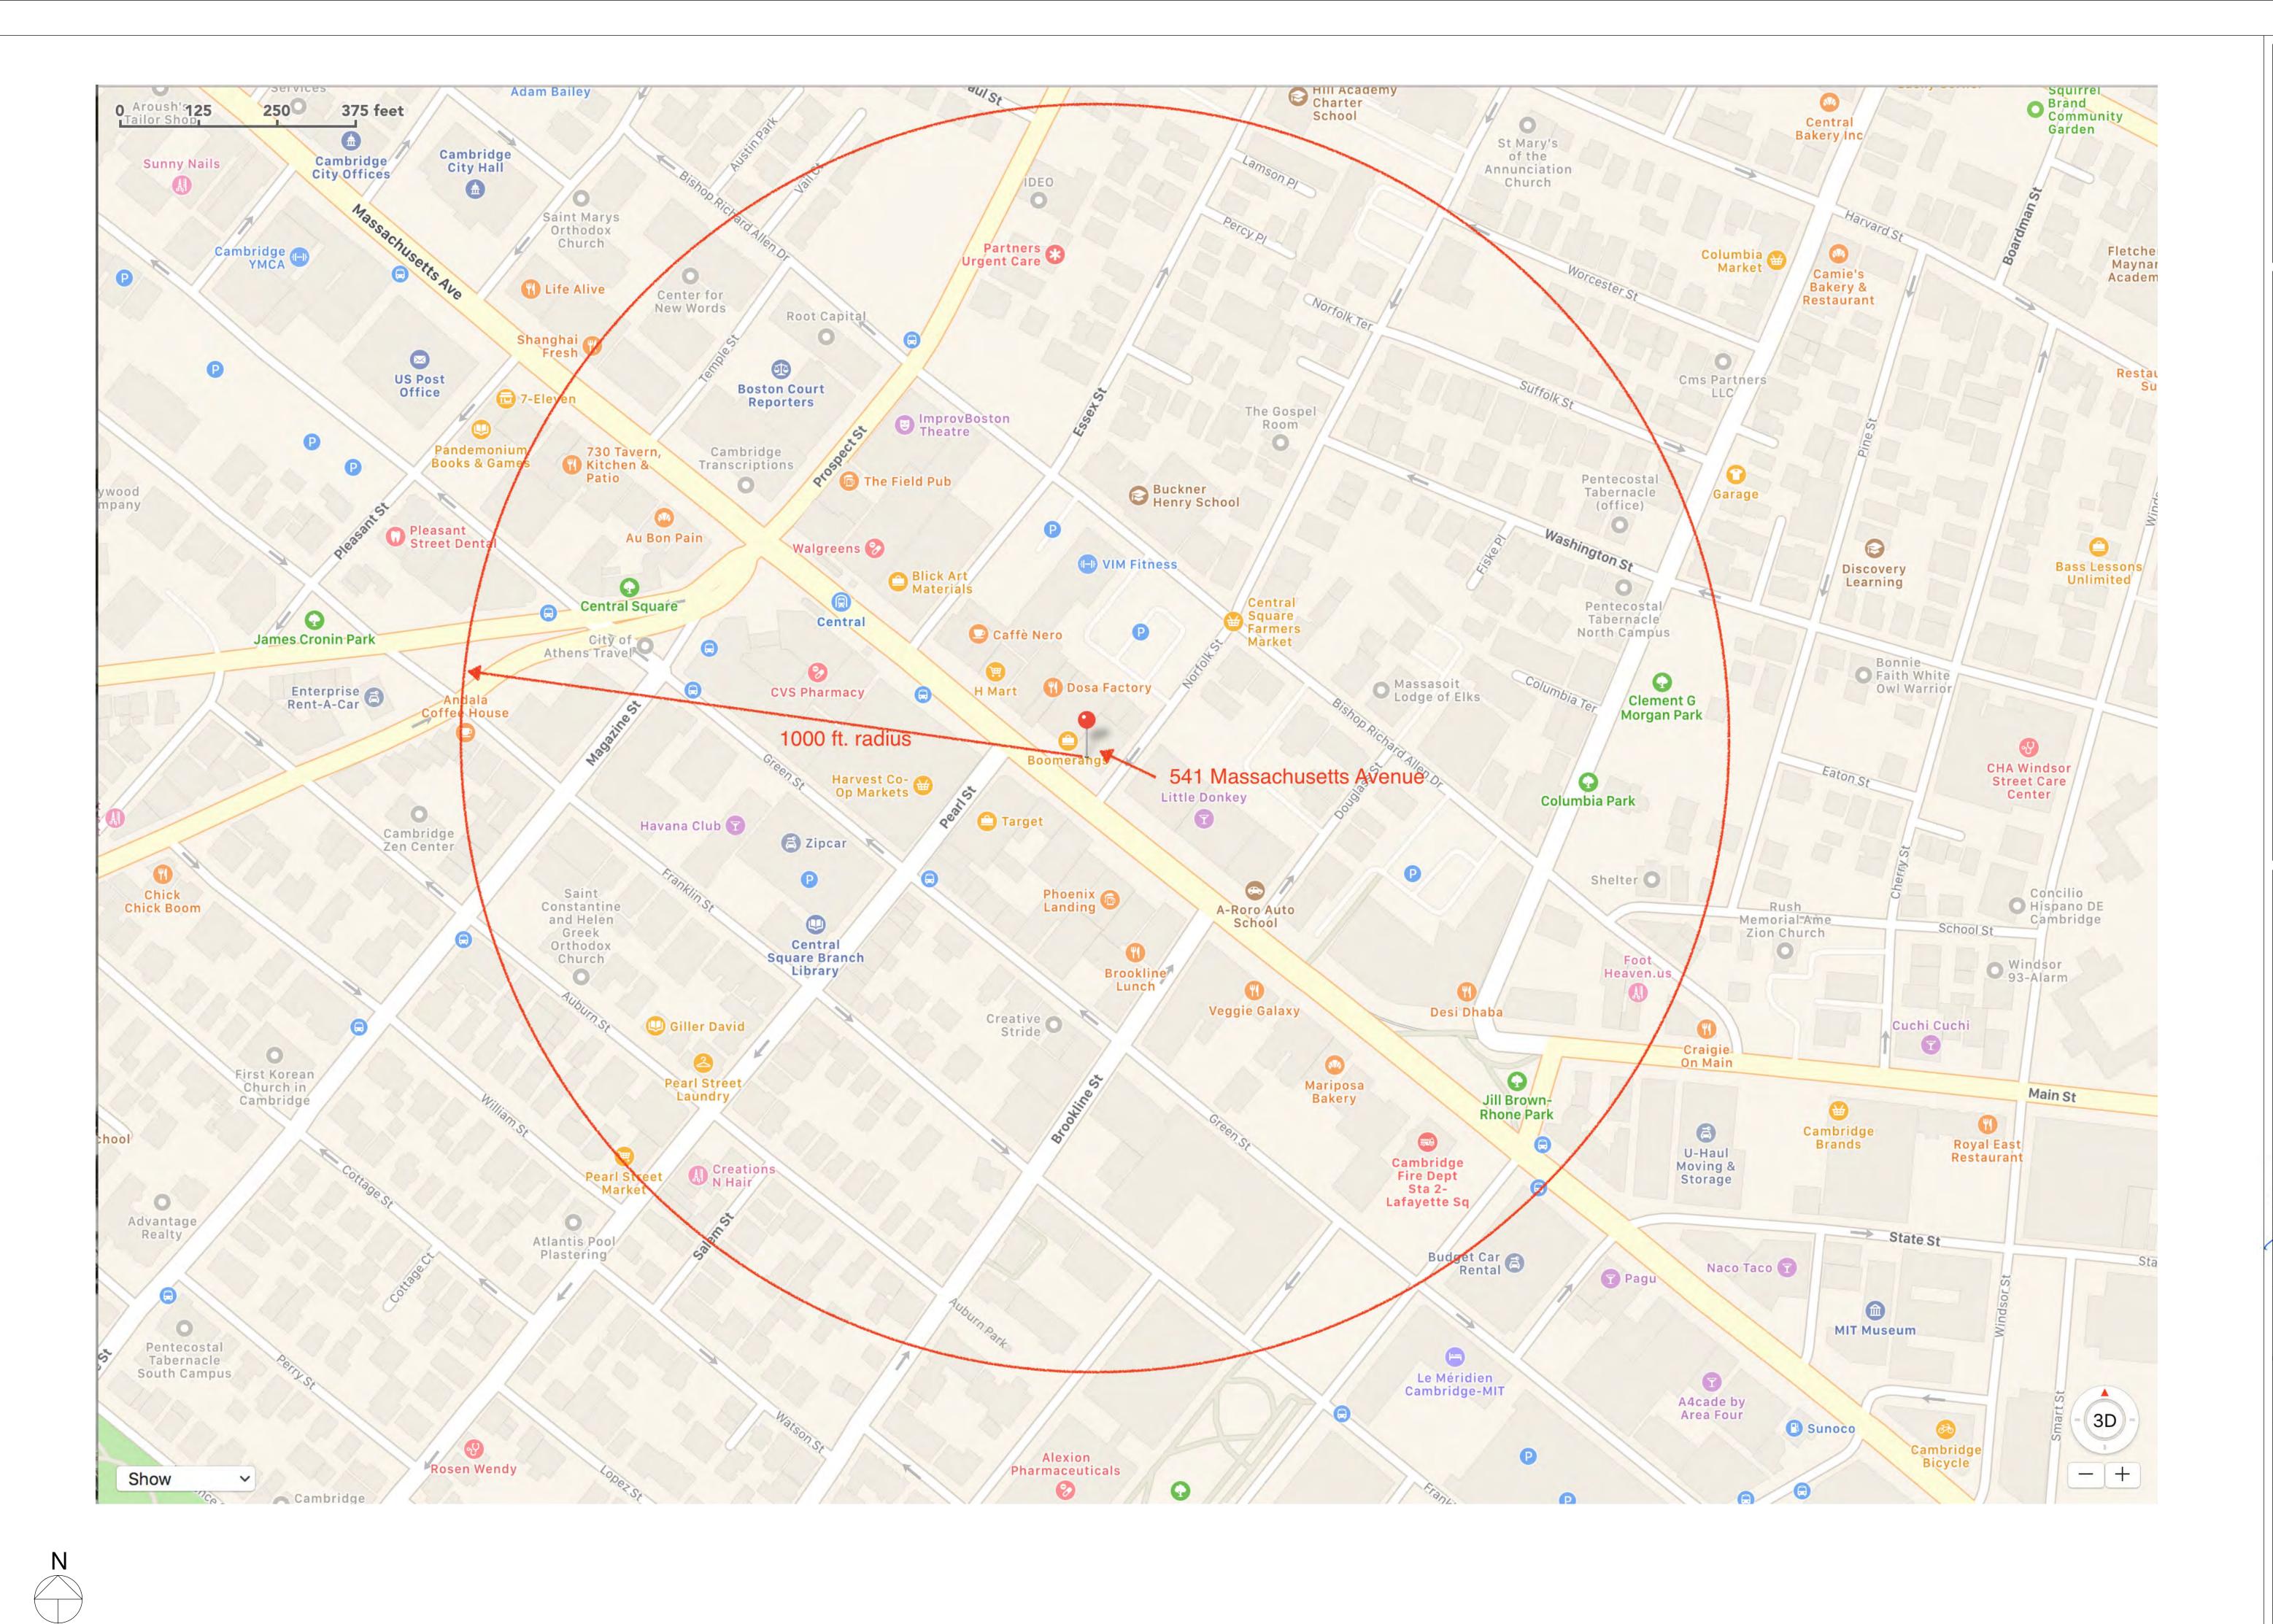

Existing Conditions Map

Date 07.25.18
Project number REV C
Drawn by L.P. WORTH
Checked by B. HAMPTON

A-005.00

LOOKING NORTH

ELTON HAMPTON ARCHITECTS
103 Terrace Street
Boston, MA 02120
617-708-1071

OWNER:

Revolutionary Growers, LLC
1 Oak Hill Road
Fitchburg, MA 01420