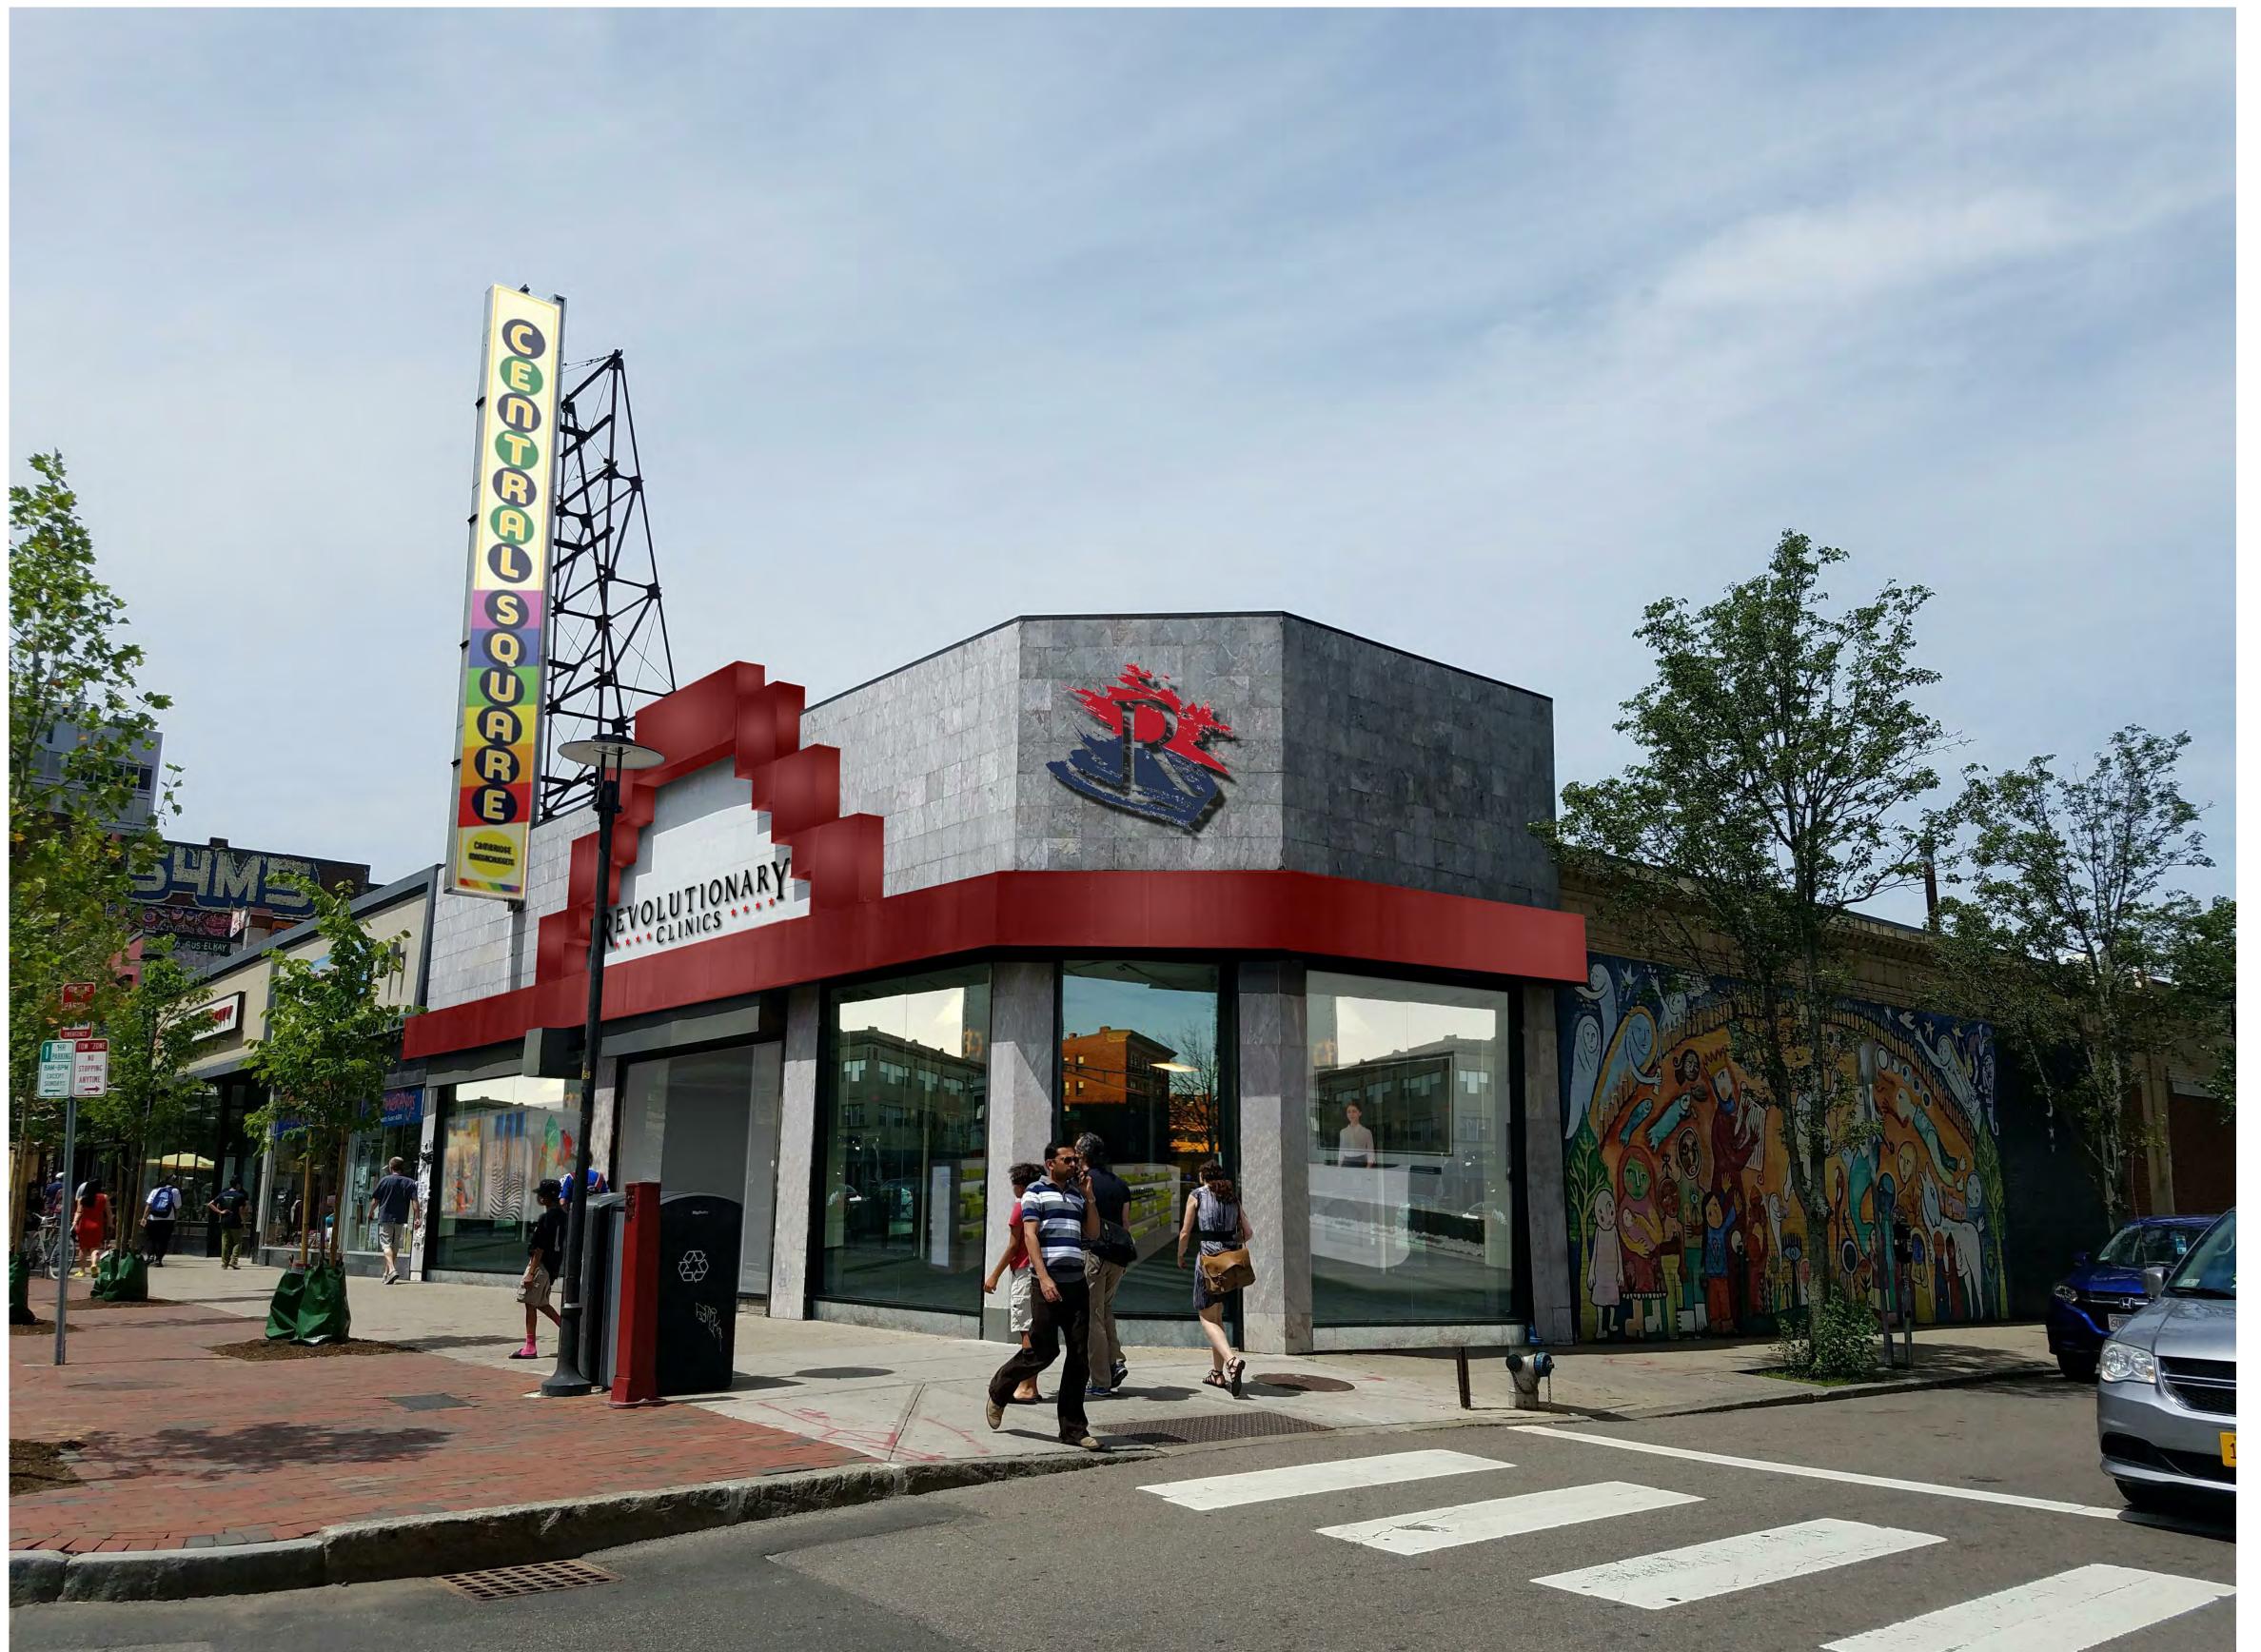

\* A LOCAL ARTIST HAS RECEIVED A GRANT FROM CAMBRIDGE COMMUNITY DEVELOPMENT AND APPROVAL FROM THE CAMBRIDGE ARTS COUNCIL TO ALTER THE BLADE SIGN.

NEW RED METAL COPING

LINEAR LED DOWNLIGHT

MARBLE TILE TO MATCH EXISTING

PROJECT

541 Mass Ave Cambridge, MA 02139

Proposed Exterior Rendering

Date 07.25.18

Project number REV C

Drawn by L.P. WORTH

Checked by B. HAMPTON

A-005.05