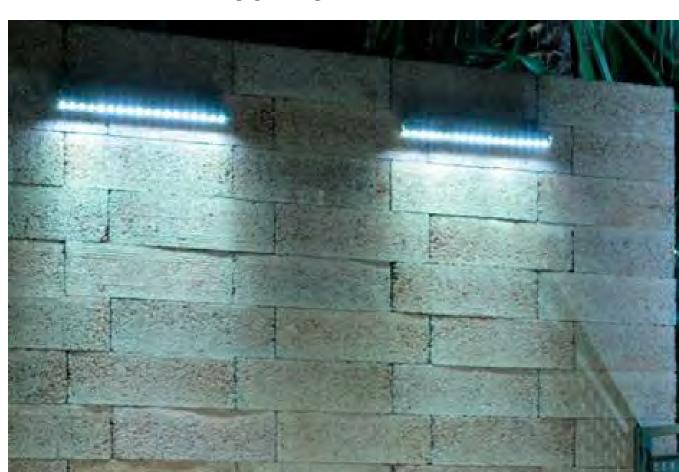

\* A LOCAL ARTIST HAS RECEIVED A GRANT FROM CAMBRIDGE COMMUNITY DEVELOPMENT AND APPROVAL FROM THE CAMBRIDGE ARTS COUNCIL TO ALTER THE BLADE SIGN.

NEW RED METAL COPING

LINEAR LED DOWNLIGHT

MARBLE TILE TO MATCH EXISTING