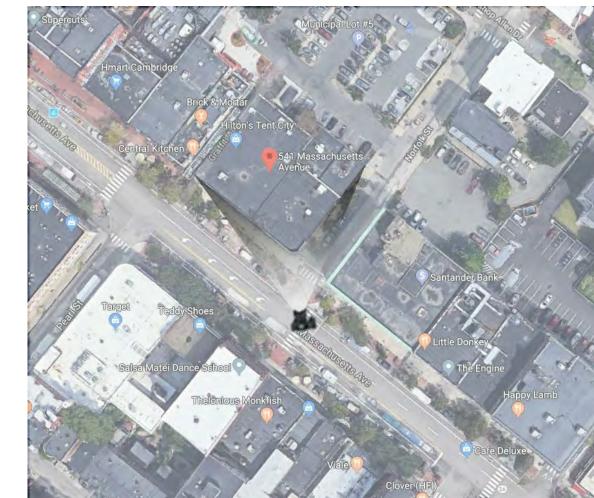

Existing Conditions Map

Date 07.25.18
Project number REV C
Drawn by L.P. WORTH
Checked by B. HAMPTON

A-005.00

LOOKING NORTH

ELTON HAMPTON ARCHITECTS
103 Terrace Street
Boston, MA 02120
617-708-1071

OWNER:

Revolutionary Growers, LLC
1 Oak Hill Road
Fitchburg, MA 01420

No. Description Date

PROJECT

541 Mass Ave Cambridge, MA 02139 Site Context Plans

One context rians

Date 07.25.18

Project number REV C

Drawn by L.P. WORTH

Checked by B. HAMPTON