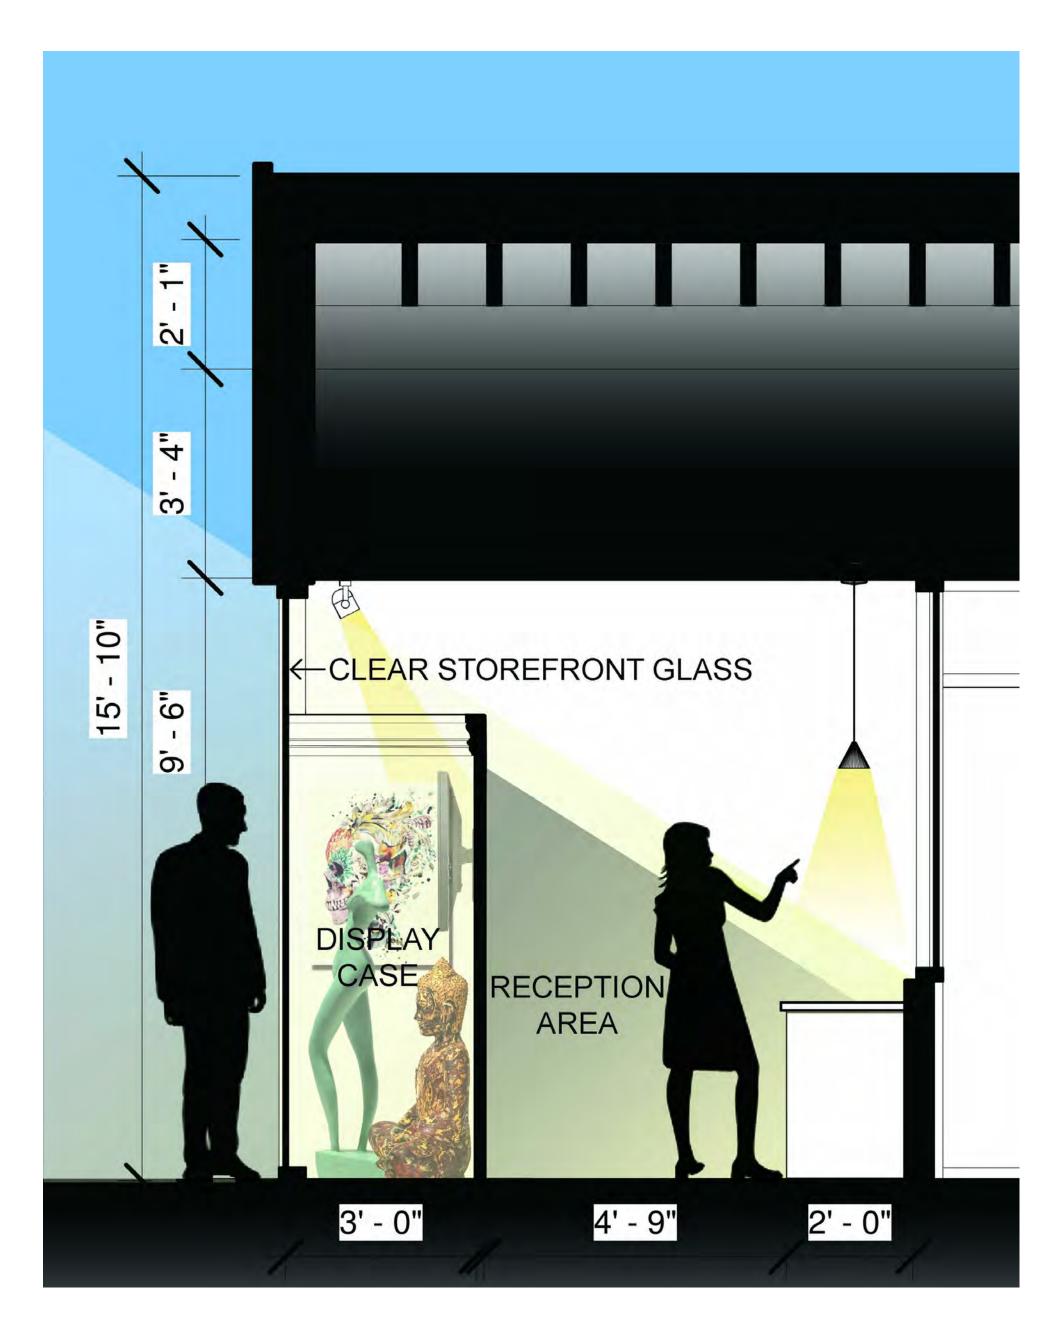

1 REVC EVENTS SPACE SECTION NO SCALE

STOREFRONT DISPLAY CASE SECTION NO SCALE

OWNER:

Revolutionary Growers, LLC 1 Oak Hill Road Fitchburg, MA 01420

| No. | Description | Date |
|-----|-------------|------|
|     |             |      |
|     |             |      |
|     |             |      |
|     |             |      |
|     |             |      |
|     |             |      |
| -   |             |      |
|     |             |      |
|     |             |      |
|     |             |      |
|     |             |      |
|     |             |      |
|     |             |      |
|     |             |      |
|     |             |      |
|     |             |      |
|     |             |      |
|     |             |      |
|     |             |      |
|     |             |      |
|     |             |      |
|     |             |      |
|     |             |      |
|     |             |      |
|     |             |      |
|     |             |      |
|     |             |      |
|     |             |      |
|     |             |      |

PROJECT

541 Mass Ave Cambridge, MA 02139

Illustrative Sections

Date 07.25.

Project number REV

Drawn by L.P. WORT

Checked by B. HAMPTO

A-005.06