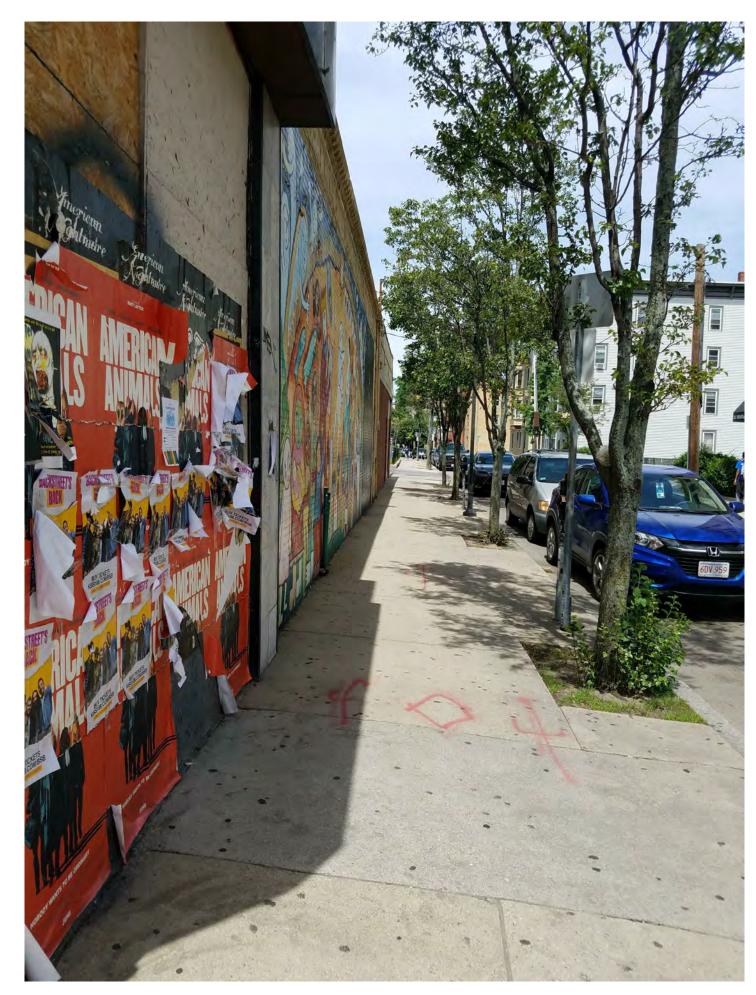

PROJECT

541 Mass Ave Cambridge, MA 02139

Existing Conditions Photographs

Date 07.25.18

Project number REV C

Drawn by L.P. WORTH

Checked by B. HAMPTON

A-005.02

LOOKING NORTHEAST UP NORFOLK STREET

LOOKING SOUTHWEST TOWARD GRAFFITI ALLEY

LOOKING NORTH TOWARD PARKING LOT BEHIND 541 MASS AVE

LOOKING SOUTHWEST DOWN GRAFFITI ALLEY

OWNER:

Revolutionary Growers, LLC 1 Oak Hill Road Fitchburg, MA 01420