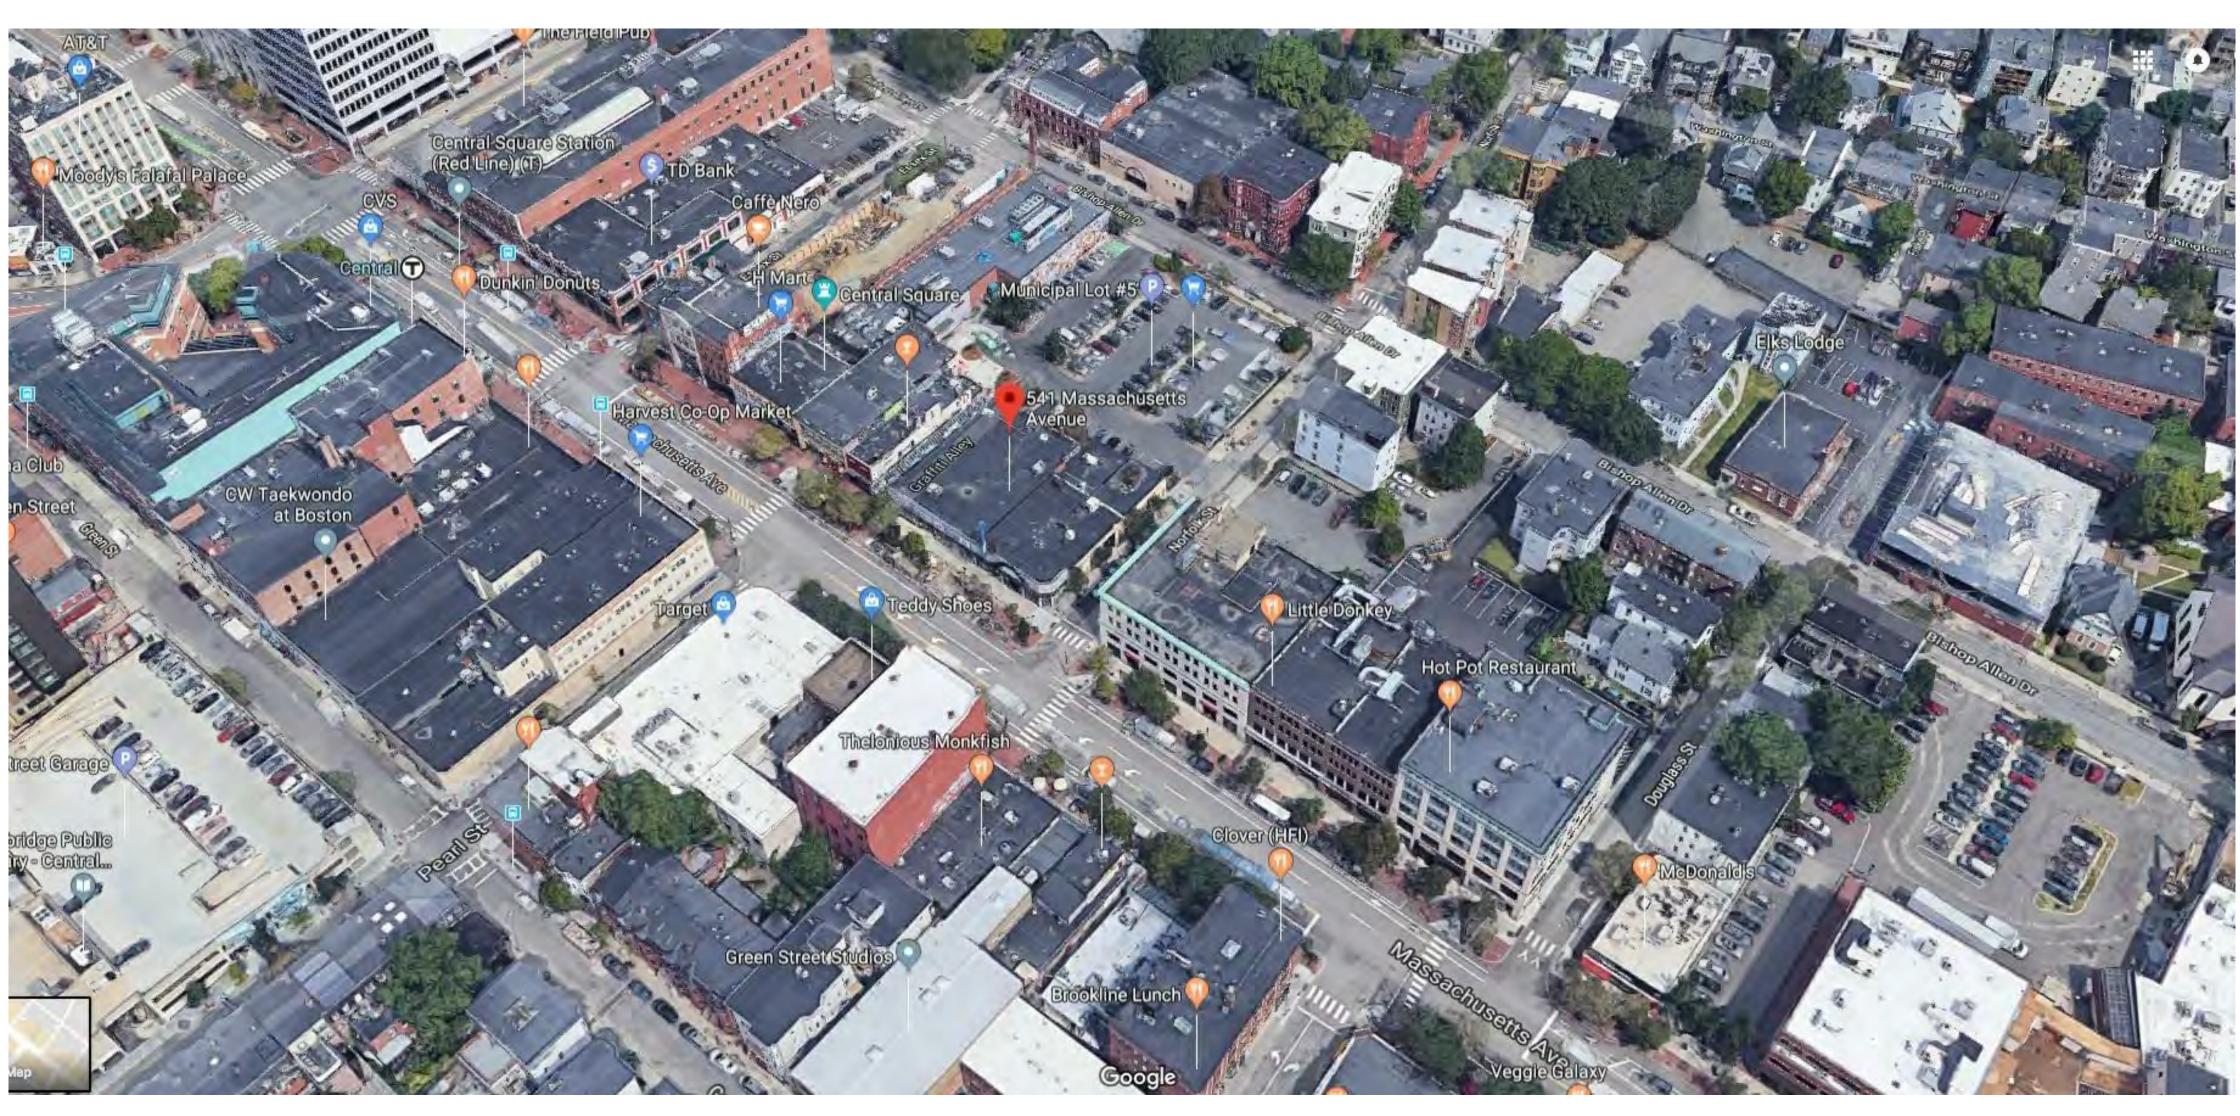

No. Description Date

PROJECT

541 Mass Ave Cambridge, MA 02139 Site Context Plans

One context rians

Date 07.25.18

Project number REV C

Drawn by L.P. WORTH

Checked by B. HAMPTON

A-005.01

1 of

LOOKING WEST

LOOKING SOUTHEAST DOWN MASS AVE

LOOKING SOUTH ACROSS MASS AVE

LOOKING SOUTHWEST ACROSS MASS AVE

LOOKING WEST ACROSS MASS AVE

LOOKING NORTHWEST UP MASS AVE