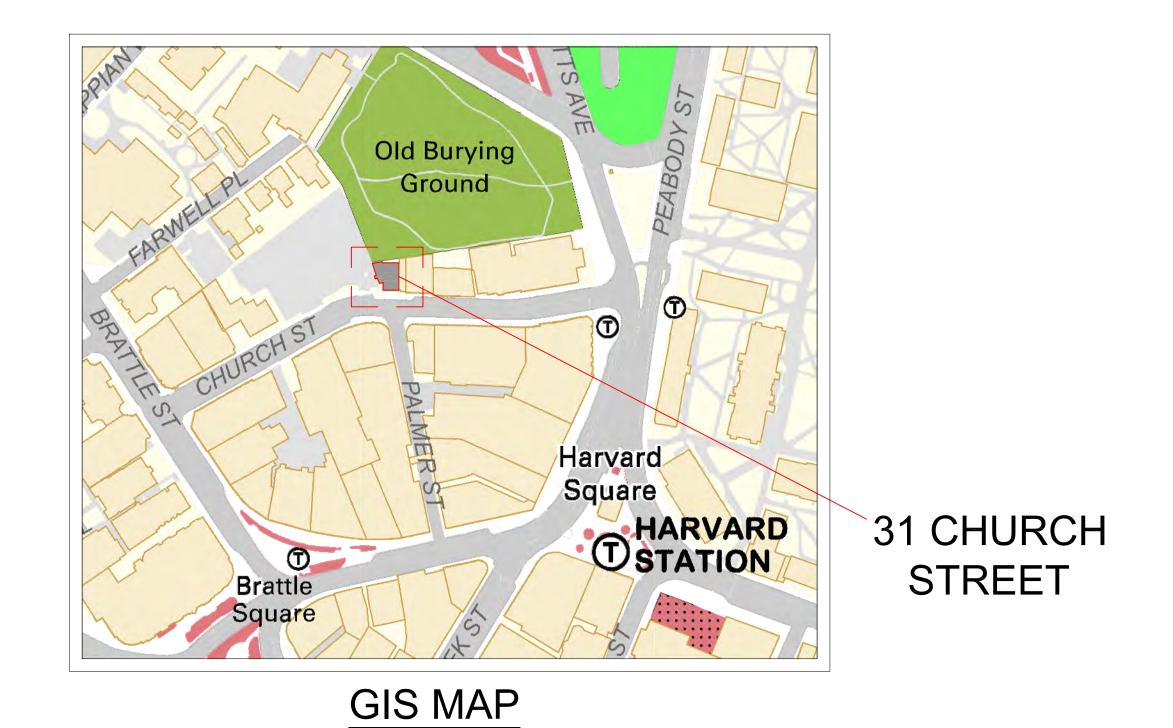

# LOCUS MAP

## REMEDIES LLC.

PROJECT LOCATION

31 Church Street, Cambridge, MA 02138

DRAWING TITLE

### LOCUS MAP 300' RADIUS

| SCALE<br>AS INDICATED | DATE<br>06-14-2019 |
|-----------------------|--------------------|
|                       |                    |
| PROJECT No.           | REVISION NO.       |
| N/A                   |                    |
| DRAWN BY              | DRAWING No.        |
| DB                    | A O O 4            |
| VERIFIED BY           | A0.01              |