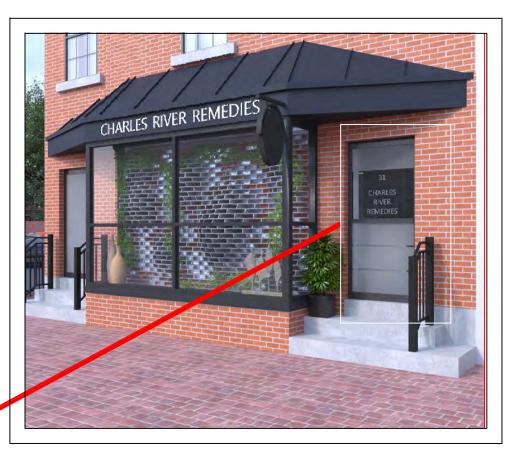

#### 31 CHURCH STREET

Old Burying Ground PUBLIC PARKING LOADING

31 CHURCH STREET

SITE MAP - AERIAL VIEW

G.I.S. - SITE MAP

**EXISTING** ON CHURCH ST.

ACCESSIBLE ENTRY

#### 31 CHURCH STREET

SITE MAP - AERIAL VIEW

**EXISTING** ACCESSIBLE ENTRY ON CHURCH ST.