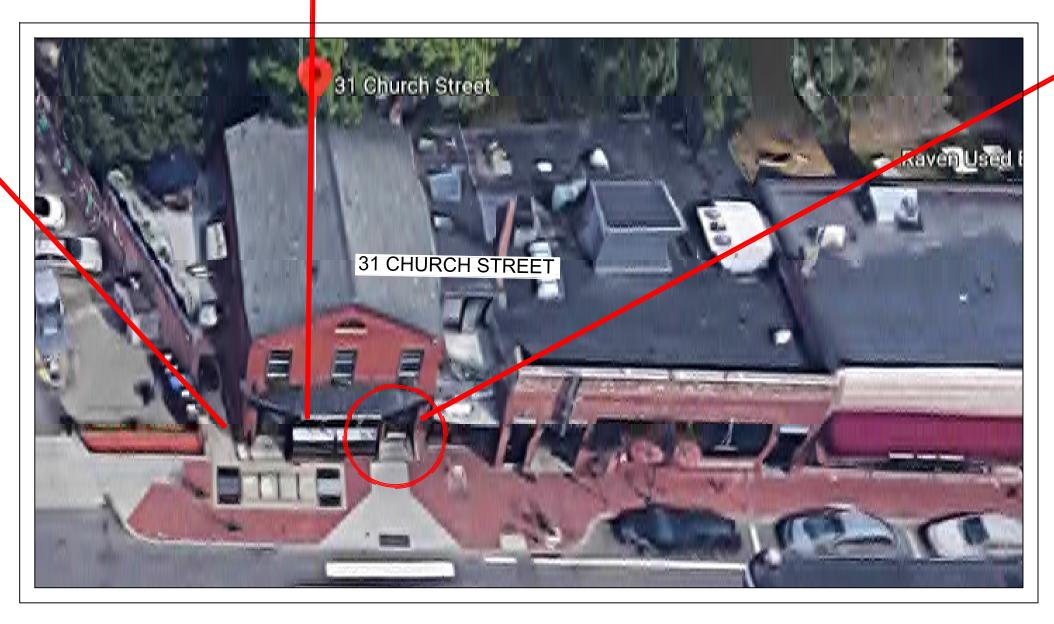

#### 31 CHURCH STREET

Old Burying Ground PUBLIC PARKING LOADING

31 CHURCH STREET

SITE MAP - AERIAL VIEW

G.I.S. - SITE MAP

**EXISTING** ON CHURCH ST.

ACCESSIBLE ENTRY

#### NOTES:

- CONDITIONS SHOWN ARE EXISTING.
- BIKE RACKS ARE EXISTING
- ACCESSIBLE PARKING AND METERED PARKING EXISTING ON CHURCH ST.
- PUBLIC PARKING LOT LEFT SIDE.
- AFTER HOURS DELIVERIES THROUGH PRIMARY ENTRY.
- SECONDARY ACCESSIBLE ENTRY AS INDICATED

#### 31 CHURCH STREET

SITE MAP - AERIAL VIEW

**EXISTING** ACCESSIBLE ENTRY ON CHURCH ST.