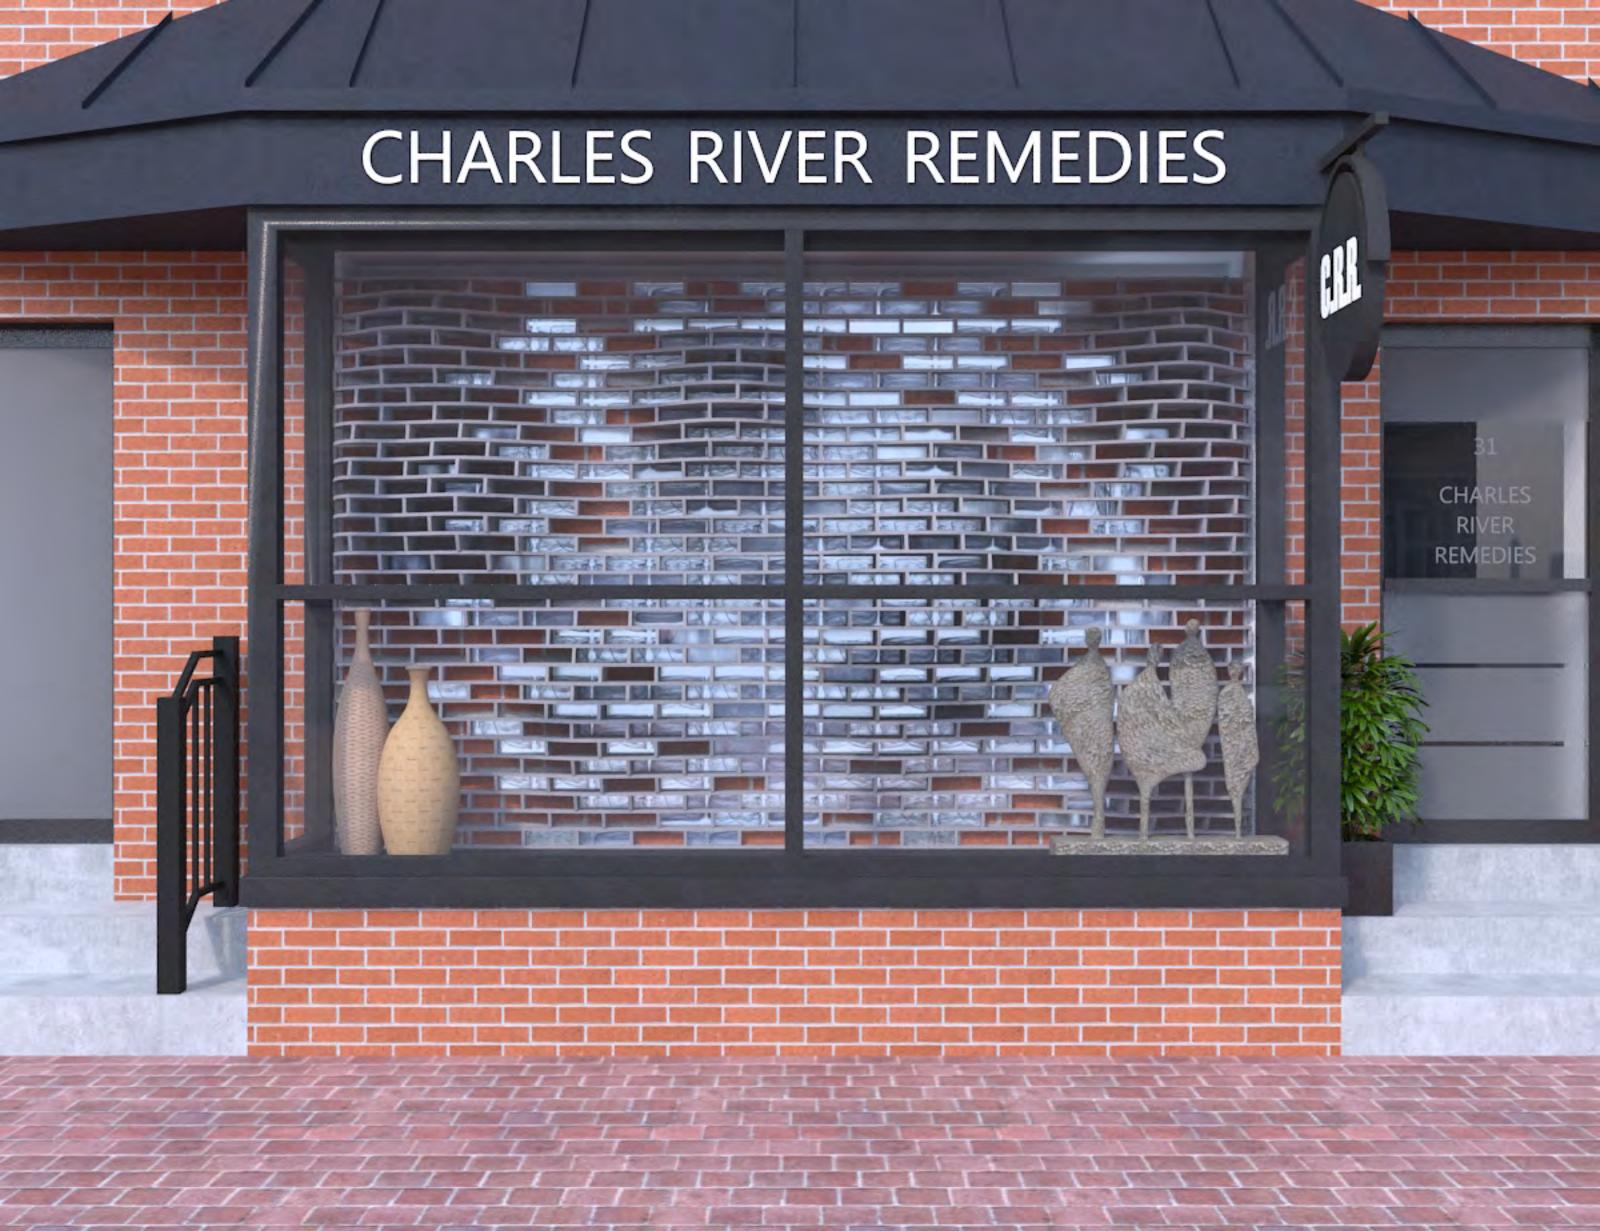

#### 31 CHURCH STREET

Old Burying Ground PUBLIC PARKING LOADING

31 CHURCH STREET

SITE MAP - AERIAL VIEW

G.I.S. - SITE MAP

**EXISTING** ON CHURCH ST.

ACCESSIBLE ENTRY

**EXISTING AWNING** W/ SIGN BAND

AERIAL FRONT VIEW - EXISTING

**CUSTOMER ENTRY** ON CHURCH ST.