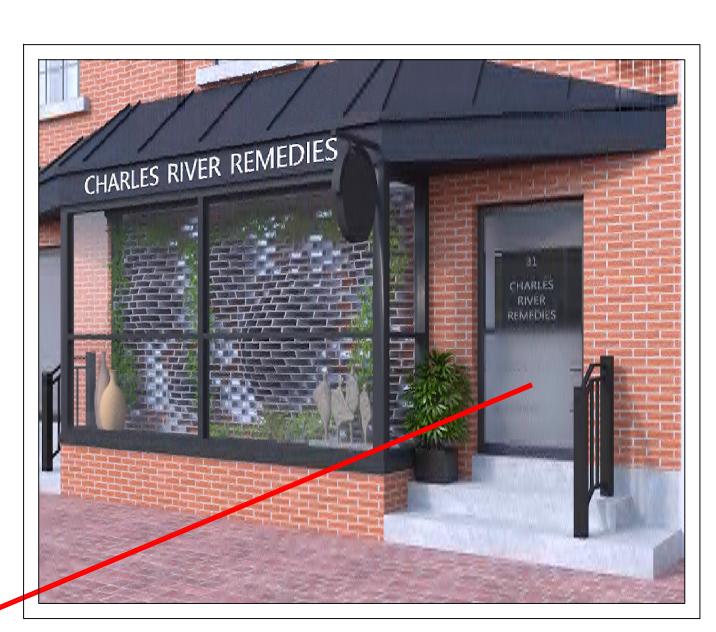

**EXISTING AWNING** W/ SIGN BAND

AERIAL FRONT VIEW - EXISTING

**CUSTOMER ENTRY** ON CHURCH ST.

**EXISTING AWNING** W/ SIGN BAND

AERIAL FRONT VIEW - EXISTING

LOADING ACCESS AFTER HOURS ON CHURCH ST.

31 Church Street, Cambridge, MA 02138

DRAWING TITLE