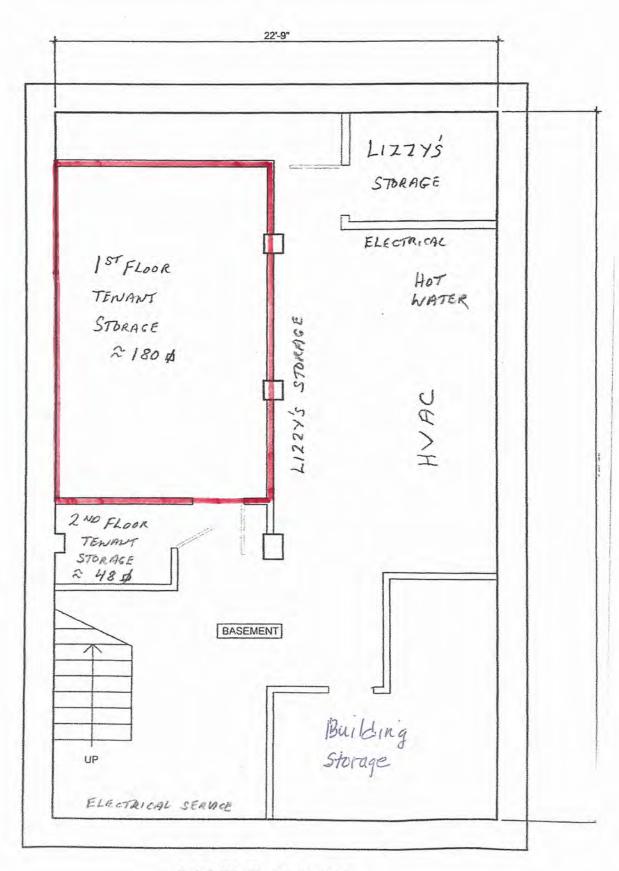

REV. NO.

BASEMENT PLAN

31 CHURCH STREET
REAR FACADE EXISTING CONDITIONS/LIGHTING