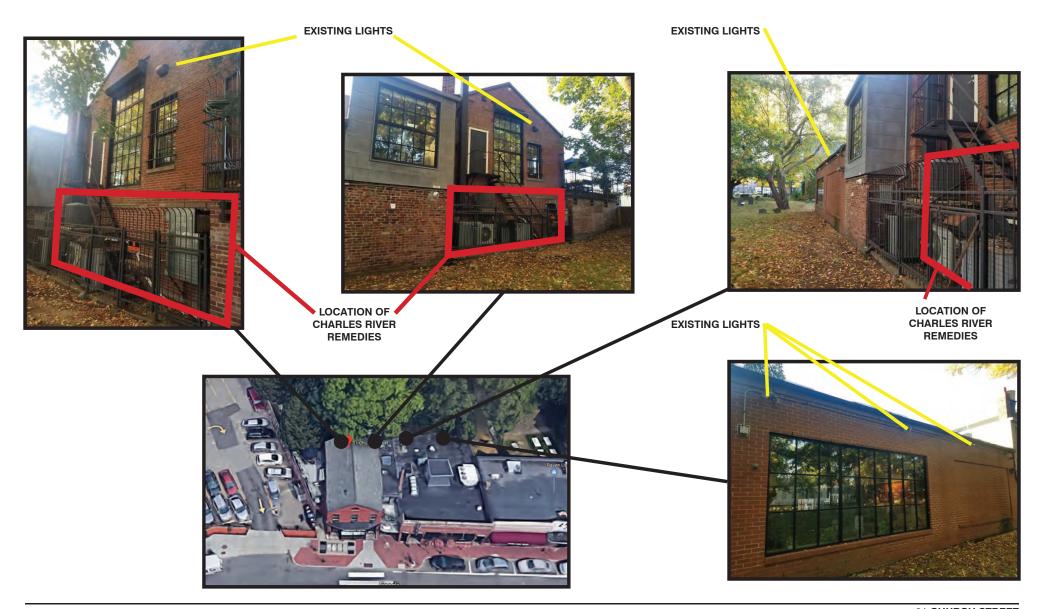

REV. NO.

BASEMENT PLAN

31 CHURCH STREET
REAR FACADE EXISTING CONDITIONS/LIGHTING