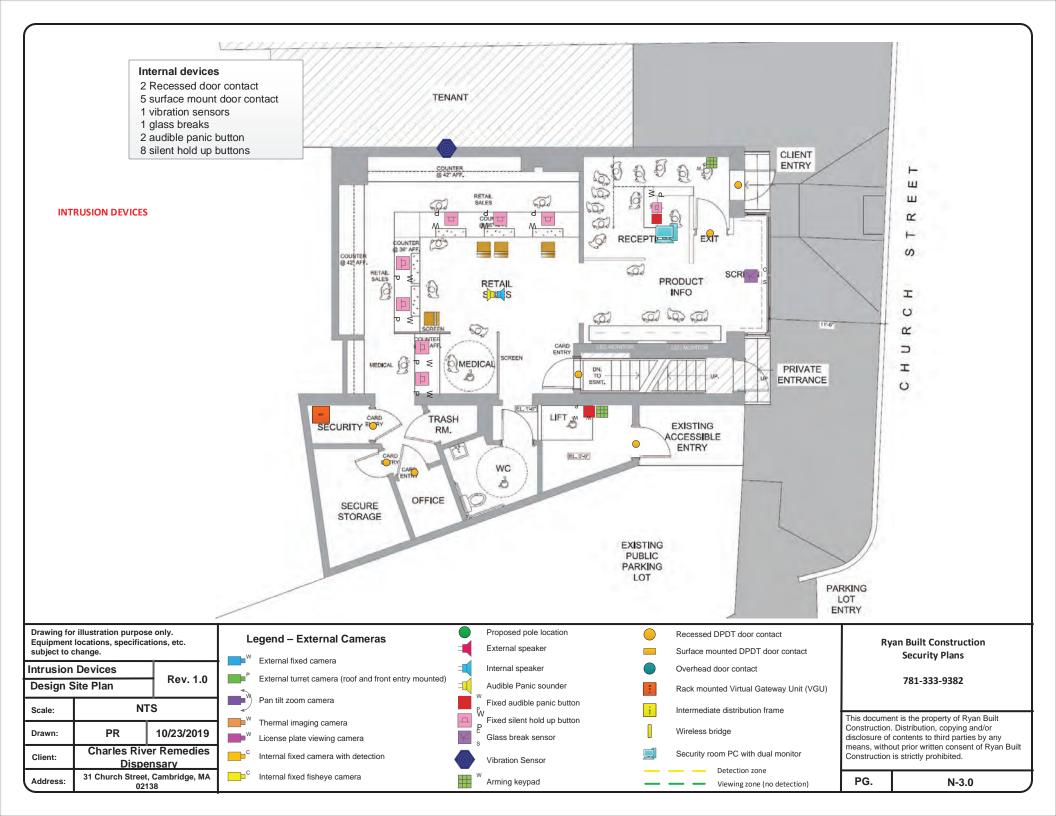

HURCH ST.

#### NOTES:

- CONDITIONS SHOWN ARE EXISTING.
- BIKE RACKS ARE EXISTING
- ACCESSIBLE PARKING AND METERED PARKING EXISTING ON CHURCH ST.
- PUBLIC PARKING LOT LEFT SIDE.
- AFTER HOURS DELIVERIES THROUGH PRIMARY ENTRY.
- SECONDARY ACCESSIBLE ENTRY AS INDICATED





**EXISTING AWNING** W/ SIGN BAND



AERIAL FRONT VIEW - EXISTING



LOADING ACCESS AFTER HOURS ON CHURCH ST.



31 Church Street, Cambridge, MA 02138

DRAWING TITLE

#### LOGISTICS

| SCALE<br>N/A | DATE<br>06-14-2019 |
|--------------|--------------------|
| IN/A         | 00-14-2019         |
| PROJECT NO.  | REVISION NO.       |
| N/A          |                    |
| DRAWN BY     | DRAWING No.        |
| DB           | A O O A            |
| VERIFIED BY  | AU.04              |



REV. NO.



BASEMENT PLAN















31 CHURCH STREET
REAR FACADE EXISTING CONDITIONS/LIGHTING