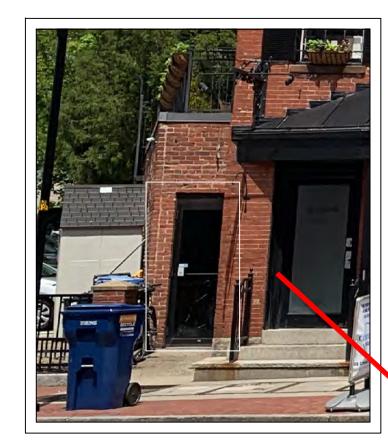

#### NOTES:

- CONDITIONS SHOWN ARE EXISTING.
- BIKE RACKS ARE EXISTING
- ACCESSIBLE PARKING AND METERED PARKING EXISTING ON CHURCH ST.
- PUBLIC PARKING LOT LEFT SIDE.
- AFTER HOURS DELIVERIES THROUGH PRIMARY ENTRY.
- SECONDARY ACCESSIBLE ENTRY AS INDICATED

**EXISTING AWNING** W/ SIGN BAND

AERIAL FRONT VIEW - EXISTING

**CUSTOMER ENTRY** ON CHURCH ST.