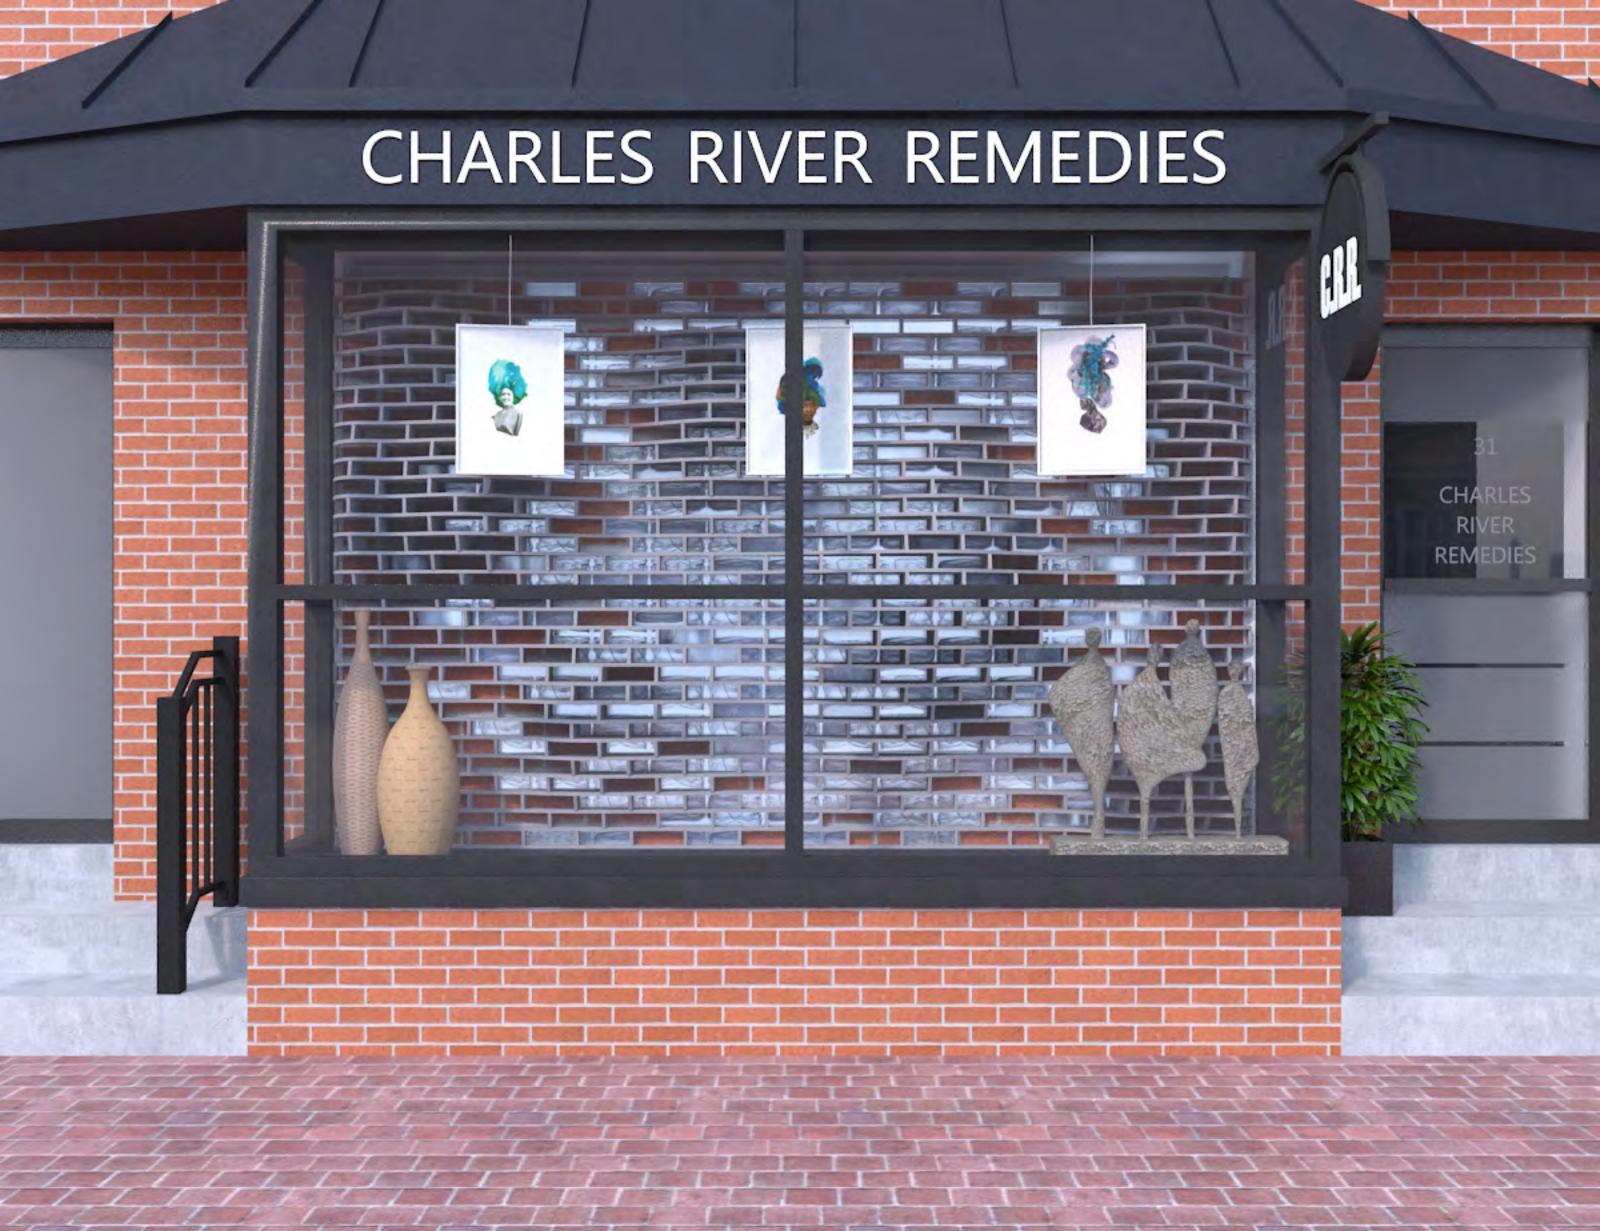

#### 31 CHURCH STREET

Old Burying Ground PUBLIC PARKING LOADING

31 CHURCH STREET

SITE MAP - AERIAL VIEW

G.I.S. - SITE MAP

**EXISTING** ON CHURCH ST.

ACCESSIBLE ENTRY

**EXISTING AWNING** W/ SIGN BAND

AERIAL FRONT VIEW - EXISTING

**CUSTOMER ENTRY** ON CHURCH ST.