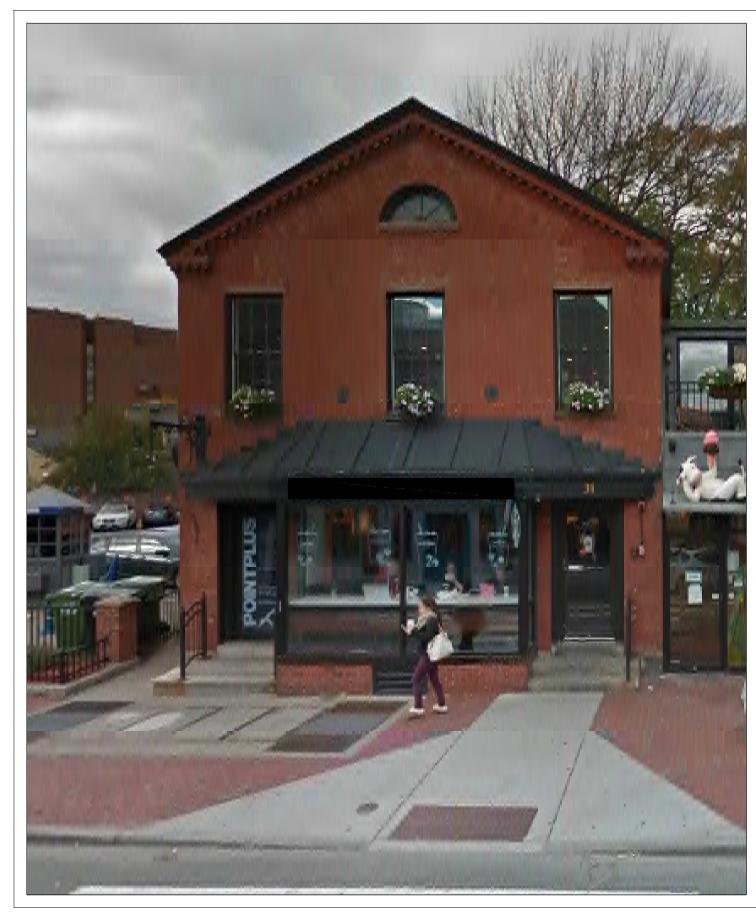

### SUBMISSION TO CITY OF CAMBRIDGE

DATE: 10.25.2019

STREET VIEW - EXISTING

LIST OF DRAWINGS:

Drawing No. Drawing Title

A0.00 COVER SHEET

10.25.2019

| A0.00 | COVER SHEET               | 10.25.2019 |
|-------|---------------------------|------------|
| A0.01 | LOCUS MAP - 300' RADIUS   | 10.25.2019 |
| A0.02 | LOCUS MAP - 1800' RADIUS  | 10.25.2019 |
| A0.03 | SITE CONDITIONS/LOGISTICS | 10.25.2019 |
| A0.04 | LOGISTICS                 | 10.25.2019 |
| A0.05 | PROPOSED DISPENSARY PLAN  | 10.25.2019 |

**EXISTING AWNING** W/ SIGN BAND

AERIAL FRONT VIEW - EXISTING

**CUSTOMER ENTRY** ON CHURCH ST.