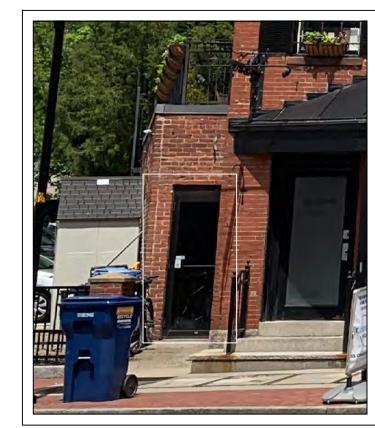

**EXISTING AWNING** W/ SIGN BAND

AERIAL FRONT VIEW - EXISTING

**CUSTOMER ENTRY** ON CHURCH ST.

**EXISTING AWNING** W/ SIGN BAND

AERIAL FRONT VIEW - EXISTING

LOADING ACCESS AFTER HOURS ON CHURCH ST.

31 Church Street, Cambridge, MA 02138

DRAWING TITLE

REV. NO.

BASEMENT PLAN

31 CHURCH STREET
REAR FACADE EXISTING CONDITIONS/LIGHTING