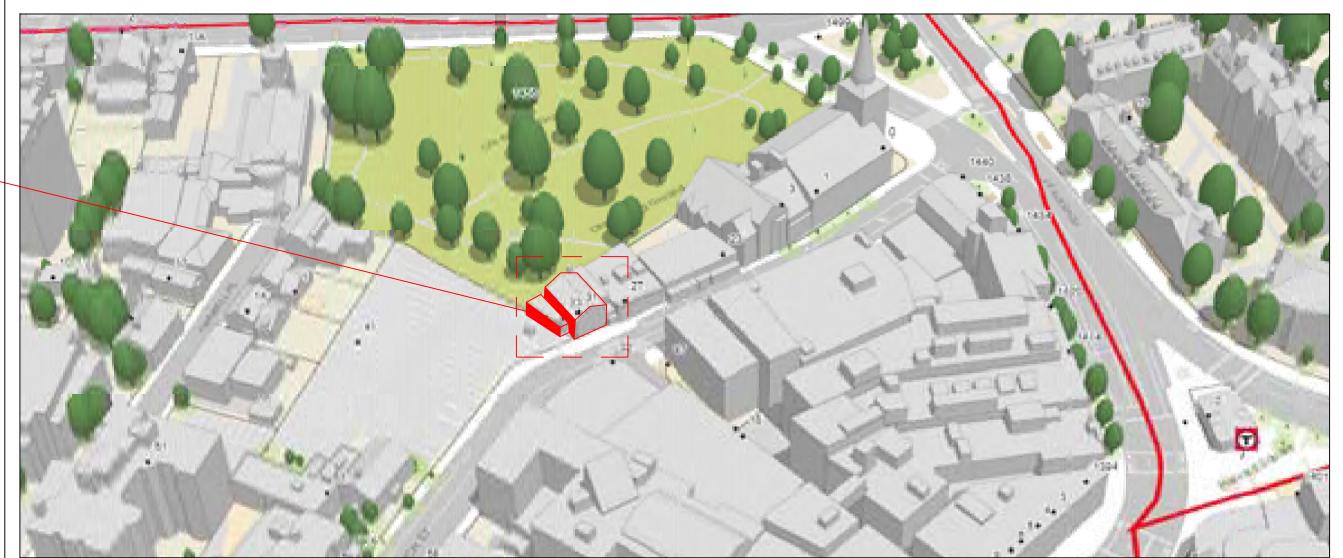

#### 31 CHURCH STREET

Old Burying Ground PUBLIC PARKING LOADING

31 CHURCH STREET

SITE MAP - AERIAL VIEW

G.I.S. - SITE MAP

**EXISTING** ON CHURCH ST.

ACCESSIBLE ENTRY

#### NOTES:

- CONDITIONS SHOWN ARE EXISTING.
- BIKE RACKS ARE EXISTING
- ACCESSIBLE PARKING AND METERED PARKING EXISTING ON CHURCH ST.
- PUBLIC PARKING LOT LEFT SIDE.
- AFTER HOURS DELIVERIES THROUGH PRIMARY ENTRY.
- SECONDARY ACCESSIBLE ENTRY AS INDICATED

#### 31 CHURCH STREET

SITE MAP - AERIAL VIEW

**EXISTING** ACCESSIBLE ENTRY ON CHURCH ST.