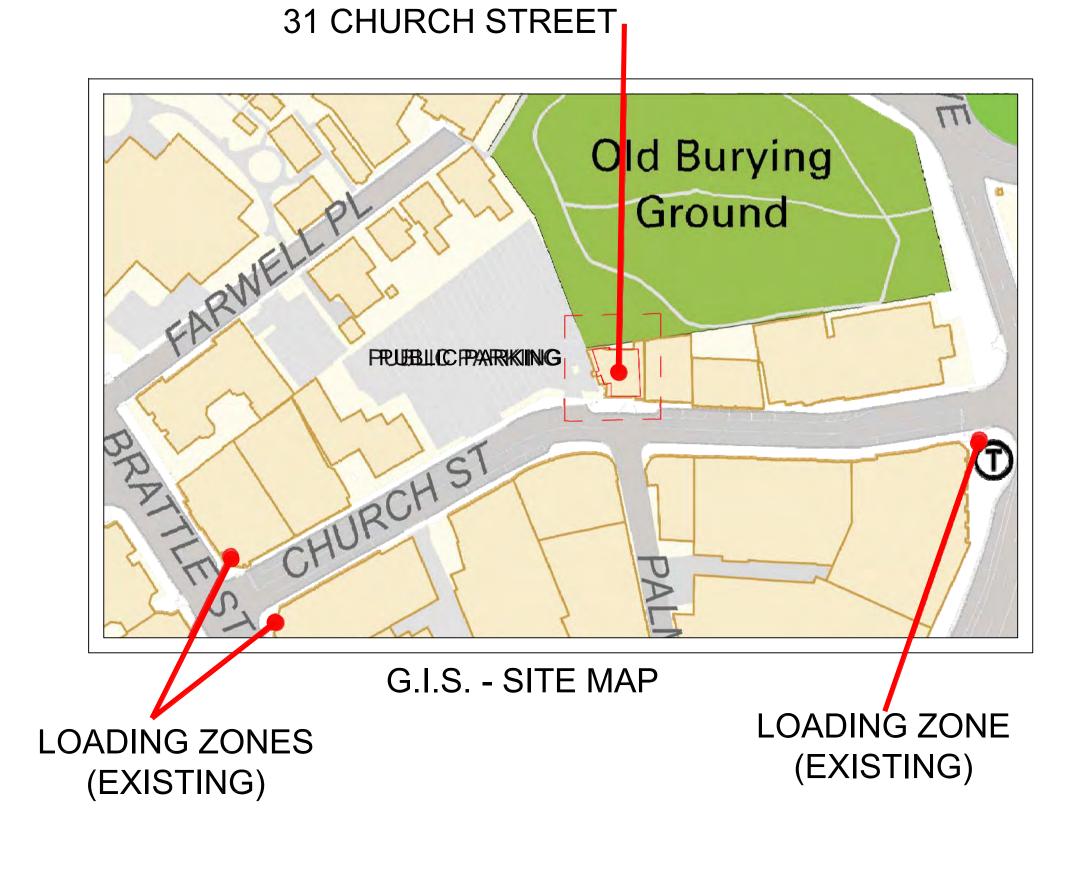

#### 31 CHURCH STREET

Old Burying Ground PUBLIC PARKING LOADING

31 CHURCH STREET

SITE MAP - AERIAL VIEW

G.I.S. - SITE MAP

**EXISTING** ON CHURCH ST.

ACCESSIBLE ENTRY

#### NOTES:

- CONDITIONS SHOWN ARE EXISTING.
- BIKE RACKS ARE EXISTING
- ACCESSIBLE PARKING AND METERED PARKING EXISTING ON CHURCH ST.
- PUBLIC PARKING LOT LEFT SIDE.
- AFTER HOURS DELIVERIES THROUGH PRIMARY ENTRY.
- SECONDARY ACCESSIBLE ENTRY AS INDICATED