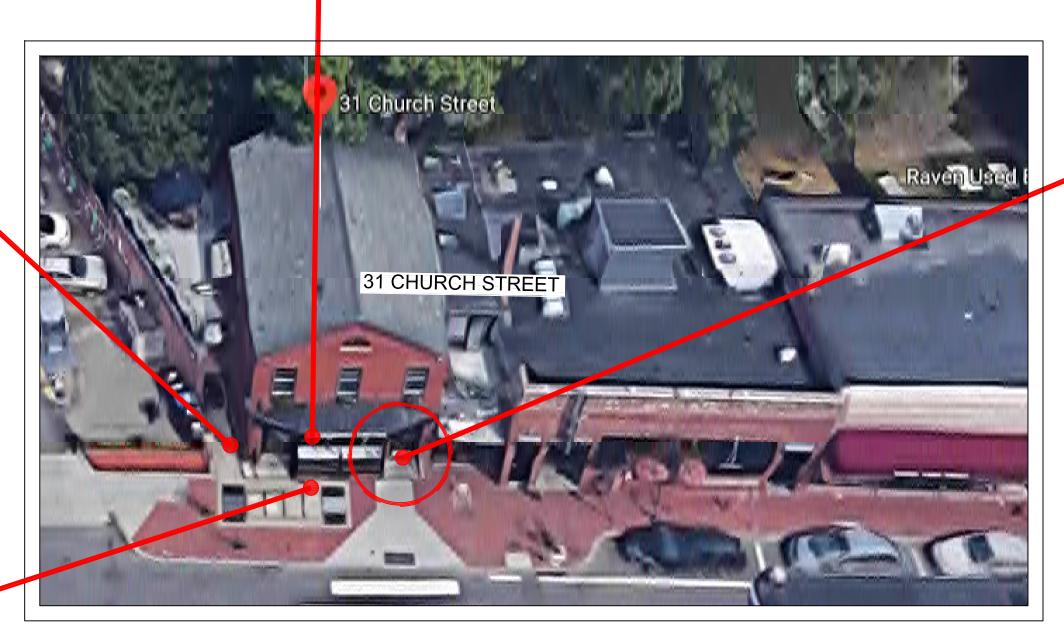

#### 31 CHURCH STREET

Old Burying Ground PUBLIC PARKING LOADING

31 CHURCH STREET

SITE MAP - AERIAL VIEW

G.I.S. - SITE MAP

**EXISTING** ON CHURCH ST.

ACCESSIBLE ENTRY

#### NOTES:

- CONDITIONS SHOWN ARE EXISTING.
- BIKE RACKS ARE EXISTING
- ACCESSIBLE PARKING AND METERED PARKING EXISTING ON CHURCH ST.
- PUBLIC PARKING LOT LEFT SIDE.
- AFTER HOURS DELIVERIES THROUGH PRIMARY ENTRY.
- SECONDARY ACCESSIBLE ENTRY AS INDICATED

#### 31 CHURCH STREET

SITE MAP - AERIAL VIEW

**EXISTING** ACCESSIBLE ENTRY ON CHURCH ST.