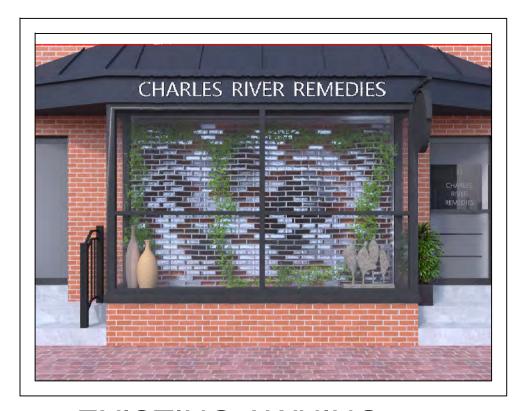

**EXISTING AWNING** W/ SIGN BAND

AERIAL FRONT VIEW - EXISTING

**CUSTOMER ENTRY** ON CHURCH ST.

**EXISTING AWNING** W/ SIGN BAND

AERIAL FRONT VIEW - EXISTING

LOADING ACCESS AFTER HOURS ON CHURCH ST.

31 Church Street, Cambridge, MA 02138

DRAWING TITLE