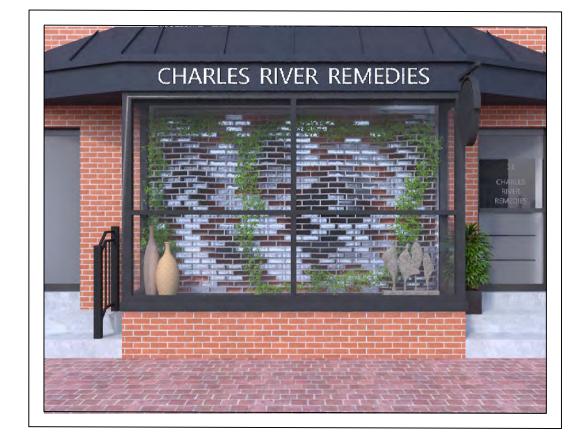

## PROJECT TITLE: CHARLES RIVER REMEDIES - DISPENSARY

### SUBMISSION TO CITY OF CAMBRIDGE

DATE: 10.25.2019

STREET VIEW - EXISTING

LIST OF DRAWINGS:

Drawing No. Drawing Title

A0.00 COVER SHEET

10.25.2019

| A0.00 | COVER SHEET               | 10.25.2019 |
|-------|---------------------------|------------|
| A0.01 | LOCUS MAP - 300' RADIUS   | 10.25.2019 |
| A0.02 | LOCUS MAP - 1800' RADIUS  | 10.25.2019 |
| A0.03 | SITE CONDITIONS/LOGISTICS | 10.25.2019 |
| A0.04 | LOGISTICS                 | 10.25.2019 |
| A0.05 | PROPOSED DISPENSARY PLAN  | 10.25.2019 |