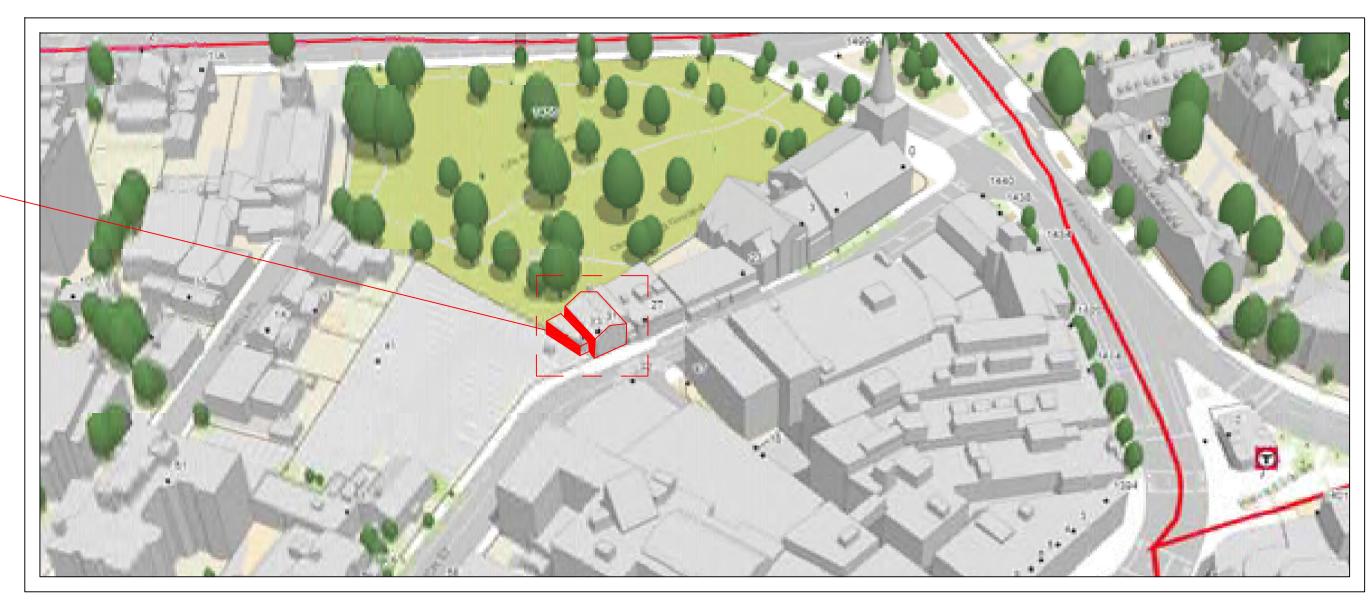

#### CHARLES RIVER REMEDIES LLC.

PROJECT LOCATION

31 Church Street, Cambridge, MA 02138

### LOCUS MAP 1800' RADIUS

| SCALE        | DATE                                                                |
|--------------|---------------------------------------------------------------------|
| AS INDICATED | 06-14-2019                                                          |
|              |                                                                     |
| PROJECT No.  | REVISION NO.                                                        |
| N/A          |                                                                     |
| DRAWN BY     | DRAWING NO.                                                         |
| DB           |                                                                     |
|              | $\mathbf{A} \mathbf{A} \mathbf{A} \mathbf{A} \mathbf{A} \mathbf{A}$ |
| VERIFIED BY  | AU.02                                                               |
|              | ,                                                                   |