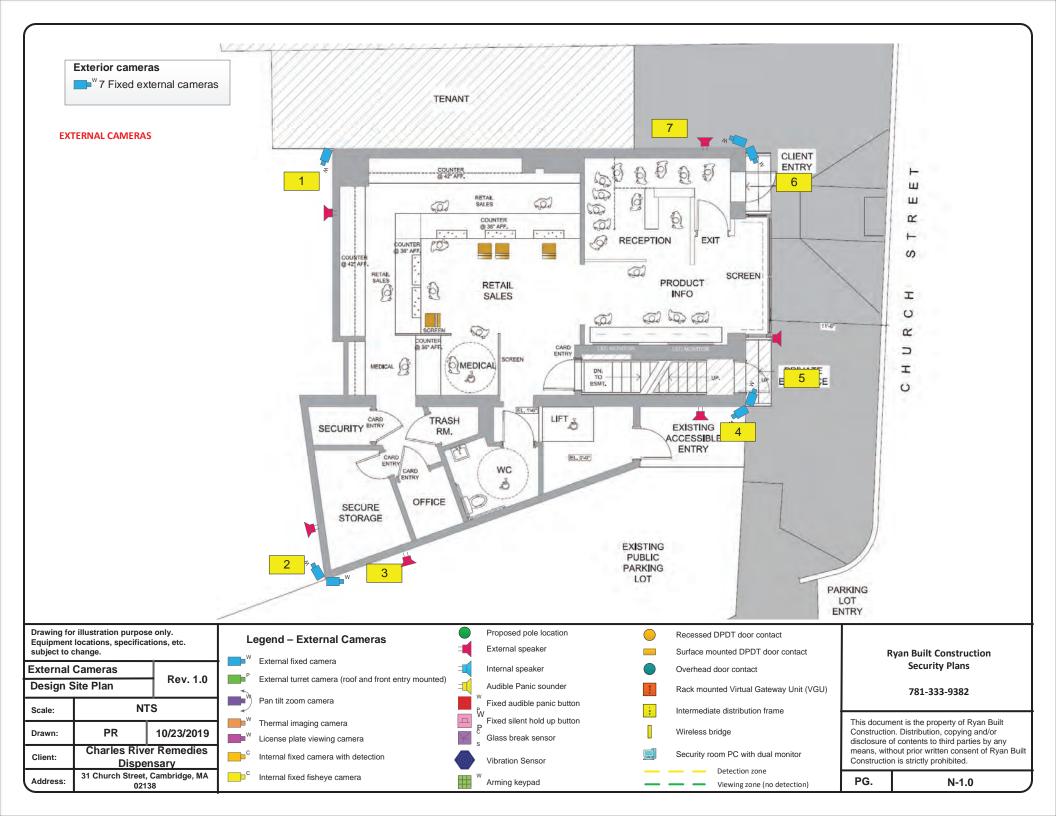

REV. NO.

BASEMENT PLAN

31 CHURCH STREET
REAR FACADE EXISTING CONDITIONS/LIGHTING