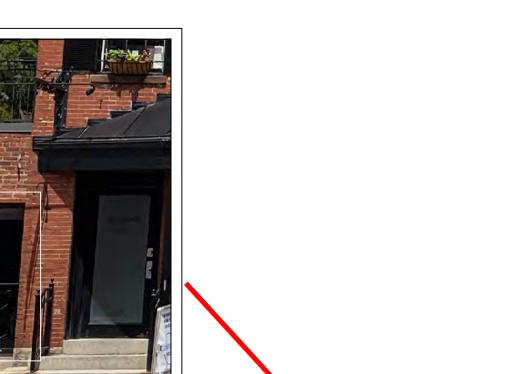

#### 31 CHURCH STREET

Old Burying Ground PUBLIC PARKING LOADING

31 CHURCH STREET

SITE MAP - AERIAL VIEW

G.I.S. - SITE MAP

**EXISTING** ON CHURCH ST.

ACCESSIBLE ENTRY

**EXISTING AWNING** W/ SIGN BAND

AERIAL FRONT VIEW - EXISTING

**CUSTOMER ENTRY** ON CHURCH ST.

#### 31 CHURCH STREET

SITE MAP - AERIAL VIEW

**EXISTING** ACCESSIBLE ENTRY ON CHURCH ST.

**EXISTING AWNING** W/ SIGN BAND

AERIAL FRONT VIEW - EXISTING

LOADING ACCESS AFTER HOURS ON CHURCH ST.

31 Church Street, Cambridge, MA 02138

DRAWING TITLE