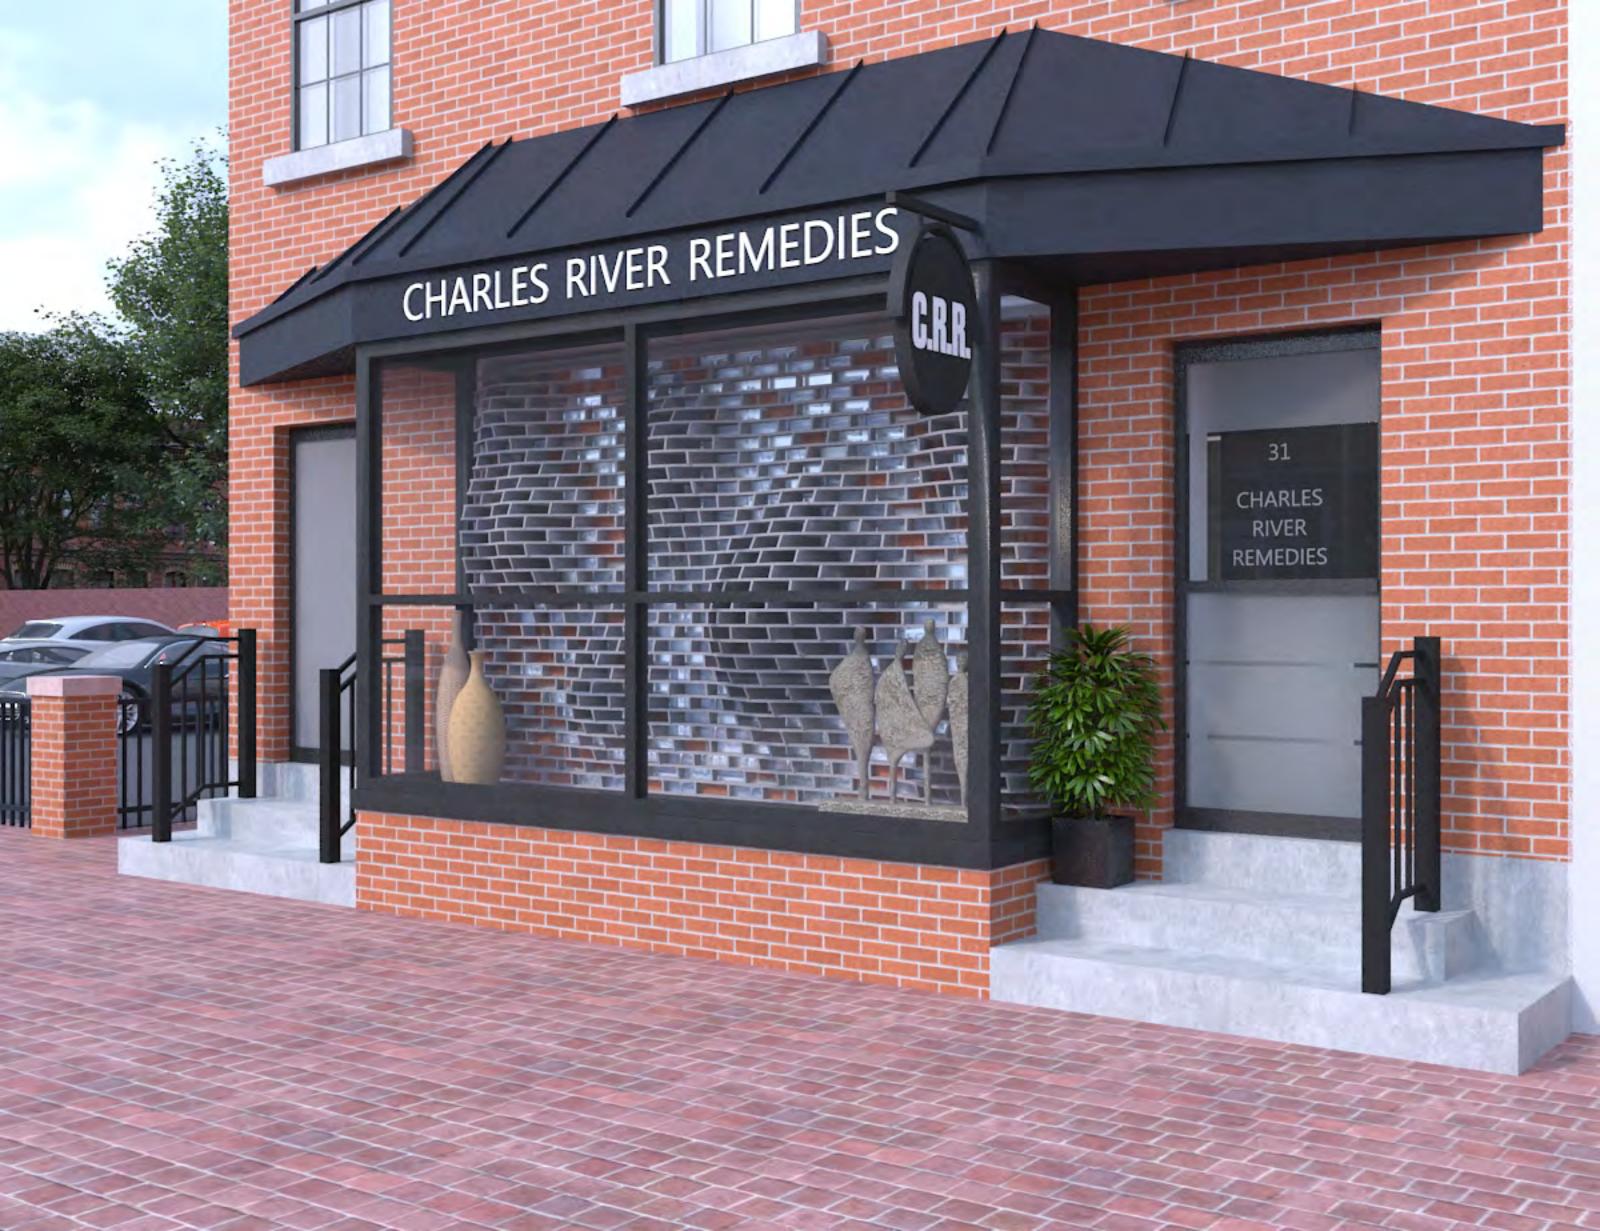

#### 31 CHURCH STREET

Old Burying Ground PUBLIC PARKING LOADING

31 CHURCH STREET

SITE MAP - AERIAL VIEW

G.I.S. - SITE MAP

**EXISTING** ON CHURCH ST.

ACCESSIBLE ENTRY

**EXISTING AWNING** W/ SIGN BAND

AERIAL FRONT VIEW - EXISTING

**CUSTOMER ENTRY** ON CHURCH ST.