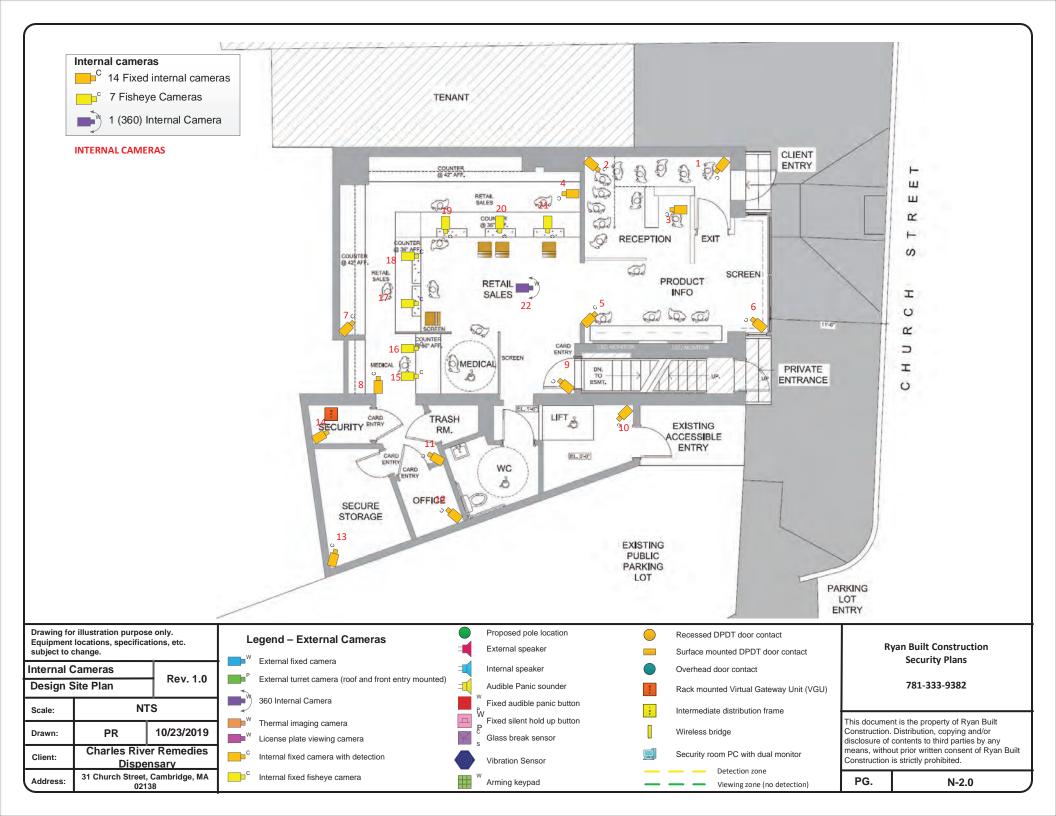

CHURCH ST.

#### NOTES:

- CONDITIONS SHOWN ARE EXISTING.
- BIKE RACKS ARE EXISTING
- ACCESSIBLE PARKING AND METERED PARKING EXISTING ON CHURCH ST.
- PUBLIC PARKING LOT LEFT SIDE.
- AFTER HOURS DELIVERIES THROUGH PRIMARY ENTRY.
- SECONDARY ACCESSIBLE ENTRY AS INDICATED





**EXISTING AWNING** W/ SIGN BAND



AERIAL FRONT VIEW - EXISTING



LOADING ACCESS AFTER HOURS ON CHURCH ST.



31 Church Street, Cambridge, MA 02138

DRAWING TITLE

#### LOGISTICS

| SCALE<br>N/A | DATE<br>06-14-2019 |
|--------------|--------------------|
| IN/A         | 00-14-2019         |
| PROJECT NO.  | REVISION NO.       |
| N/A          |                    |
| DRAWN BY     | DRAWING No.        |
| DB           | A O O A            |
| VERIFIED BY  | AU.04              |



REV. NO.



BASEMENT PLAN















31 CHURCH STREET
REAR FACADE EXISTING CONDITIONS/LIGHTING