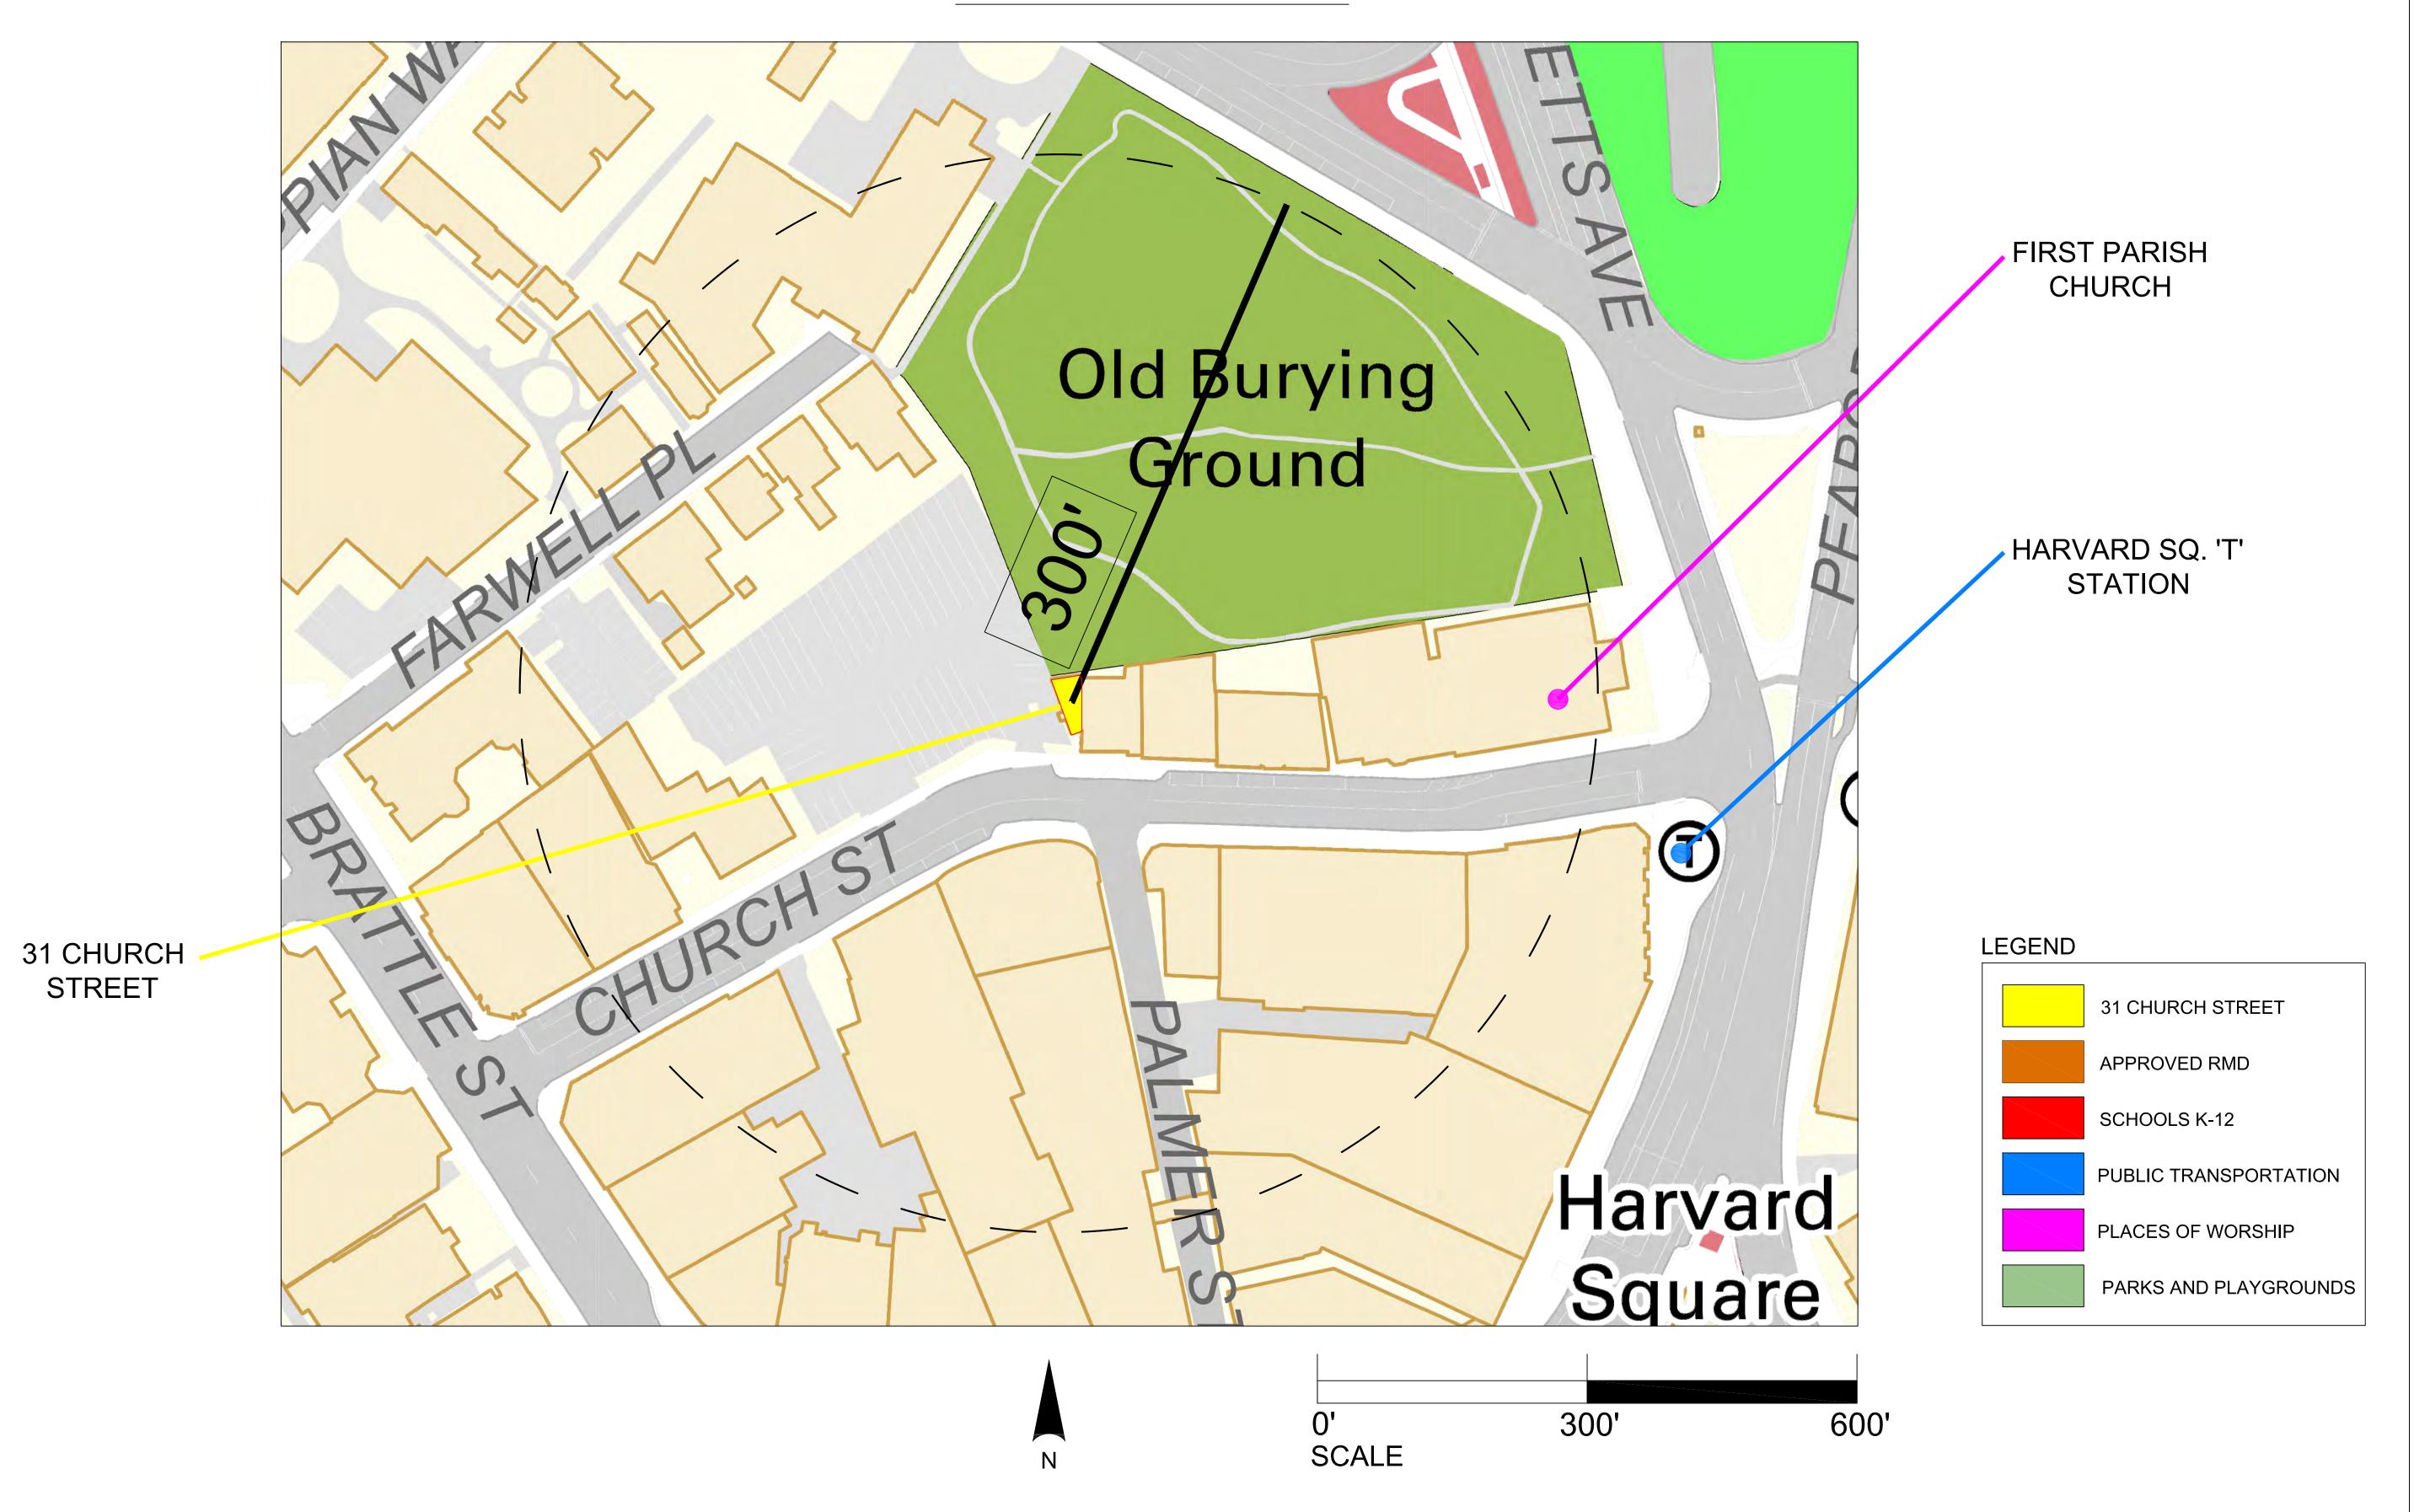

### LOCUS MAP 1800' RADIUS

| SCALE        | DATE                                                                |
|--------------|---------------------------------------------------------------------|
| AS INDICATED | 06-14-2019                                                          |
|              |                                                                     |
| PROJECT No.  | REVISION NO.                                                        |
| N/A          |                                                                     |
| DRAWN BY     | DRAWING NO.                                                         |
| DB           |                                                                     |
|              | $\mathbf{A} \mathbf{A} \mathbf{A} \mathbf{A} \mathbf{A} \mathbf{A}$ |
| VERIFIED BY  | AU.02                                                               |
|              | ,                                                                   |

#### 31 CHURCH STREET

Old Burying Ground PUBLIC PARKING LOADING

31 CHURCH STREET

SITE MAP - AERIAL VIEW

G.I.S. - SITE MAP

**EXISTING** ON CHURCH ST.

ACCESSIBLE ENTRY

#### NOTES:

- CONDITIONS SHOWN ARE EXISTING.
- BIKE RACKS ARE EXISTING
- ACCESSIBLE PARKING AND METERED PARKING EXISTING ON CHURCH ST.
- PUBLIC PARKING LOT LEFT SIDE.
- AFTER HOURS DELIVERIES THROUGH PRIMARY ENTRY.
- SECONDARY ACCESSIBLE ENTRY AS INDICATED