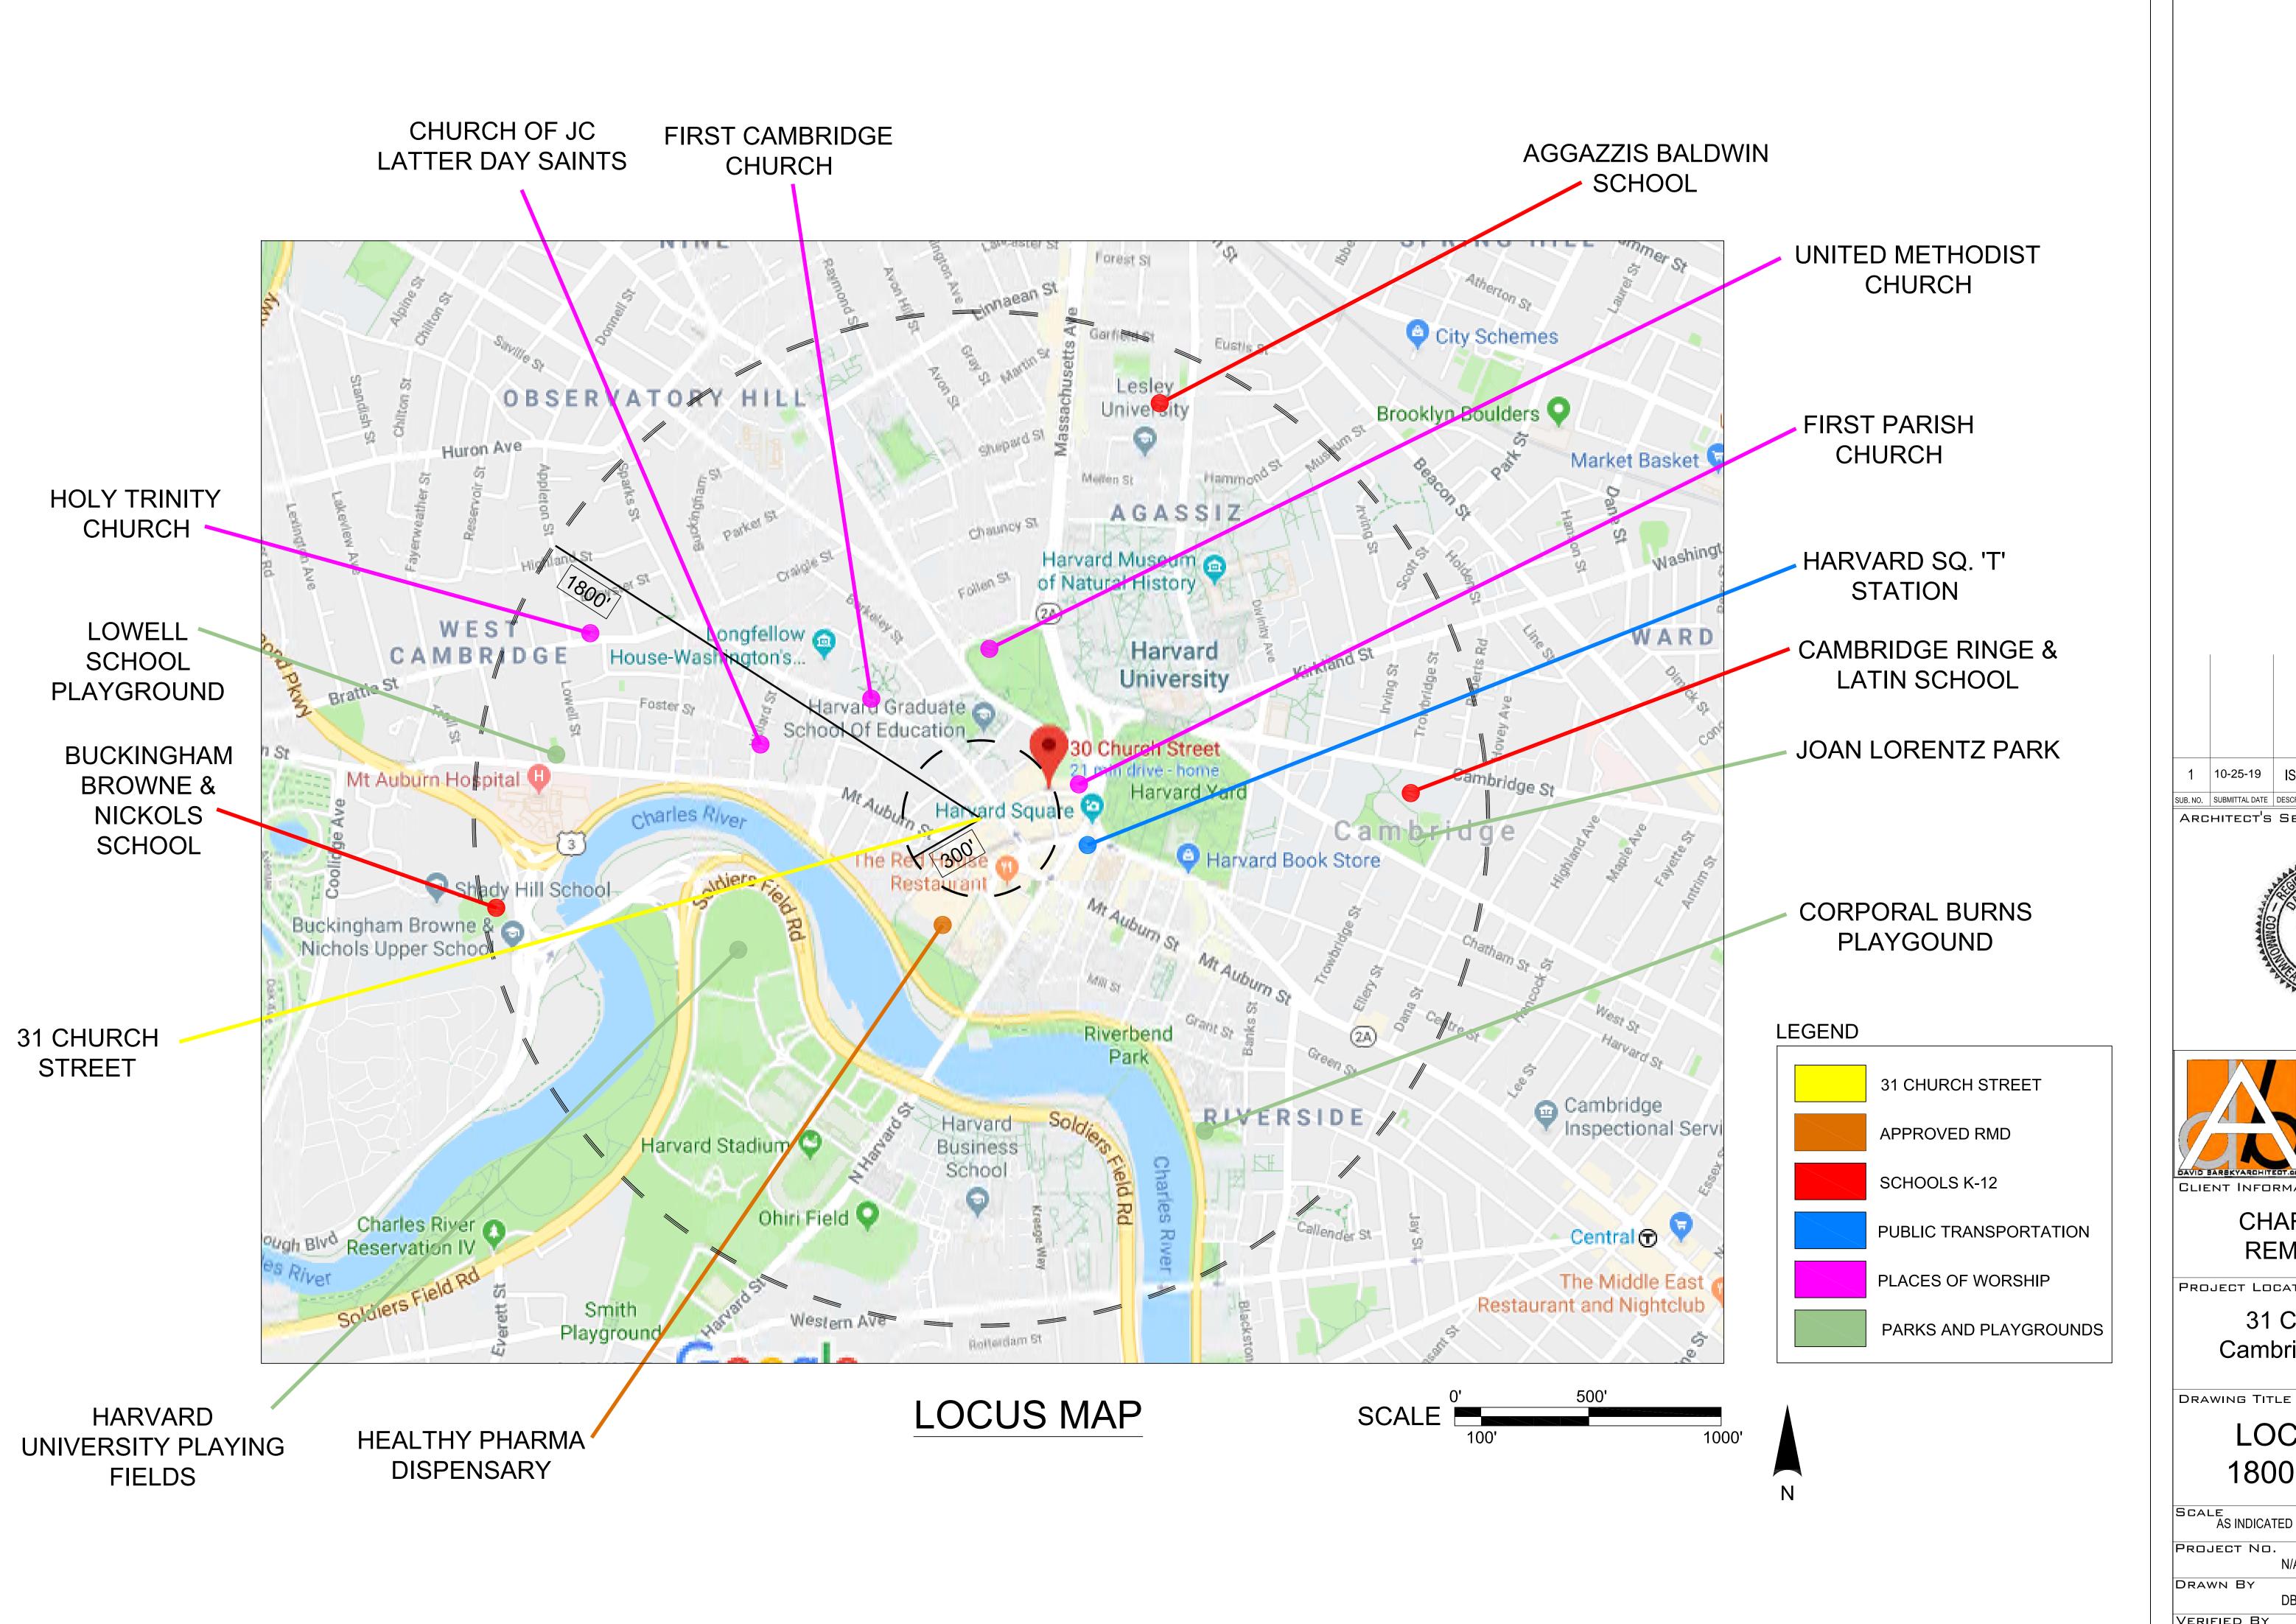

# LOCUS MAP

## REMEDIES LLC.

PROJECT LOCATION

31 Church Street, Cambridge, MA 02138

DRAWING TITLE

#### CHARLES RIVER REMEDIES LLC.

PROJECT LOCATION

31 Church Street, Cambridge, MA 02138

### LOCUS MAP 1800' RADIUS

| SCALE        | DATE                                                                |
|--------------|---------------------------------------------------------------------|
| AS INDICATED | 06-14-2019                                                          |
|              |                                                                     |
| PROJECT No.  | REVISION NO.                                                        |
| N/A          |                                                                     |
| DRAWN BY     | DRAWING NO.                                                         |
| DB           |                                                                     |
|              | $\mathbf{A} \mathbf{A} \mathbf{A} \mathbf{A} \mathbf{A} \mathbf{A}$ |
| VERIFIED BY  | AU.02                                                               |
|              | ,                                                                   |