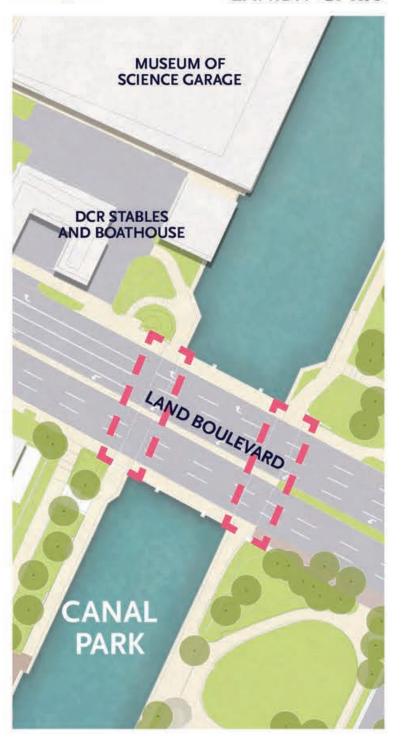

# Initial Phase Conceptual Open Space Plan Cambridgeside Place, Canal Park and Land Boulevard Bridge

# **Open Space Design Review Open Space Overview**

PUD-8 Special Permit CambridgeSidel Cambridge, MA

**VOLUME III EXHIBIT CPk.1** 