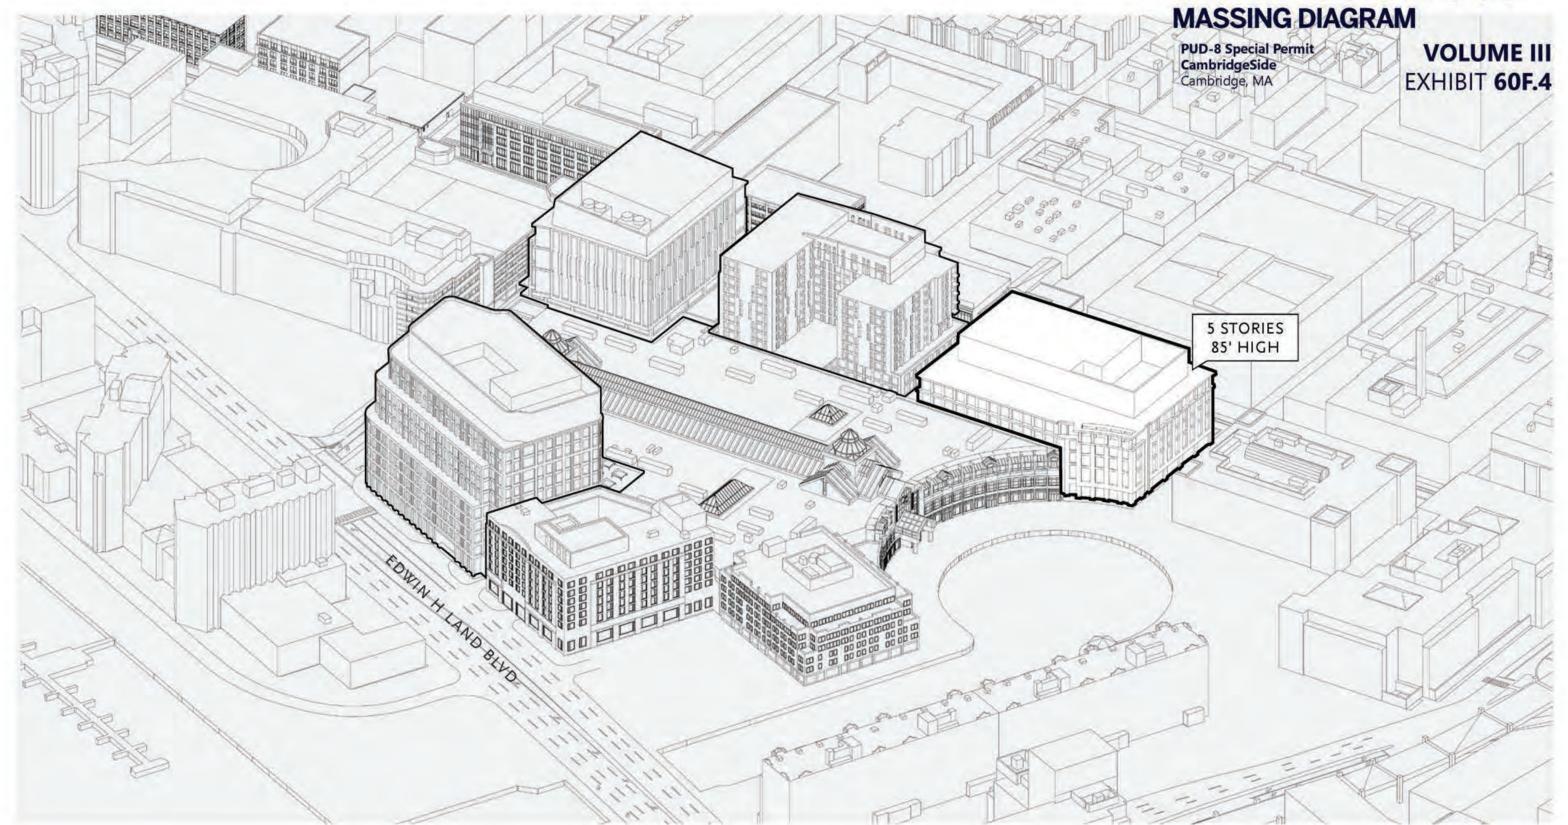

# **60 First Street MASSING DIAGRAM** PUD-8 Special Permit CambridgeSide Cambridge, MA **VOLUME III** EXHIBIT 60F.3 5 STORIES 85' HIGH FIRST STREET

NEW ENGLAND ELKUS MANFREDI ARCHITECTS

**Design Review** 