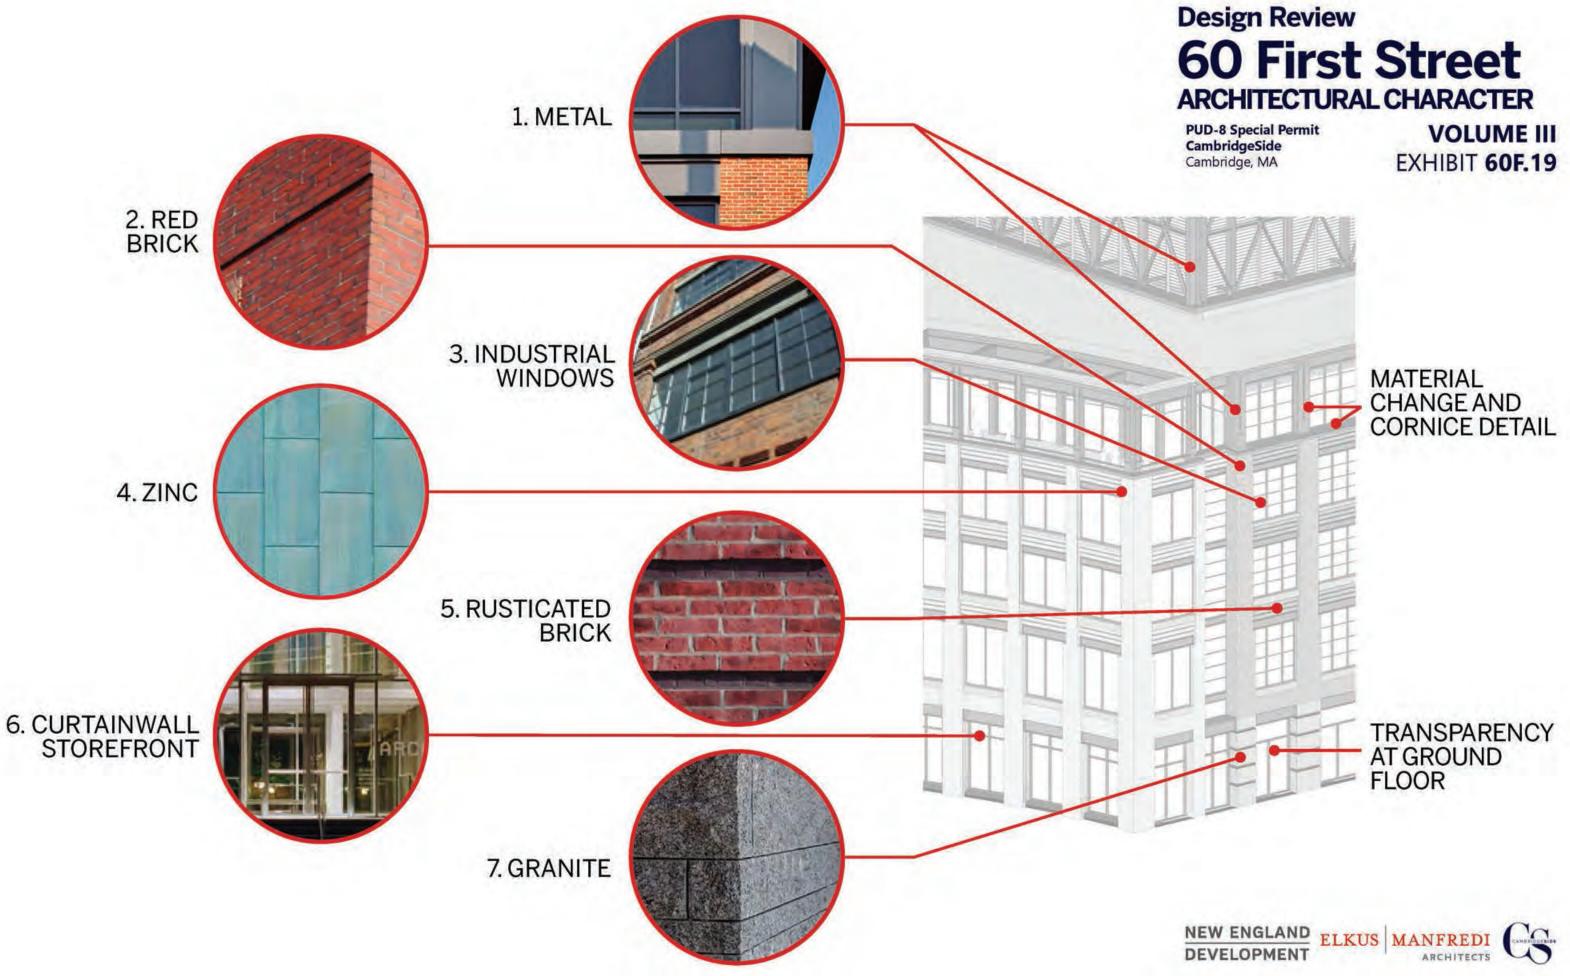

# **Design Review 60 First Street PRECEDENTS**

PUD-8 Special Permit CambridgeSide Cambridge, MA

**VOLUME III EXHIBIT 60F.18** 