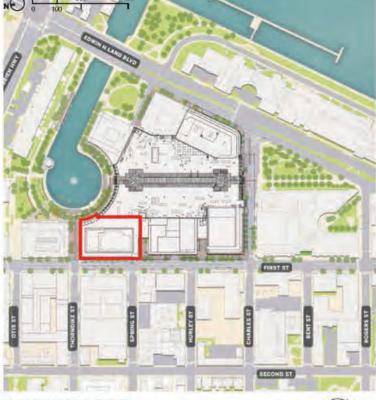

# 60 First Street (formerly Sears)

# **60 First Street DEVELOPMENT PLAN**

**VOLUME III EXHIBIT 60F.1** 

#### Legend

PUD-8 DEVELOPMENT PARCEL