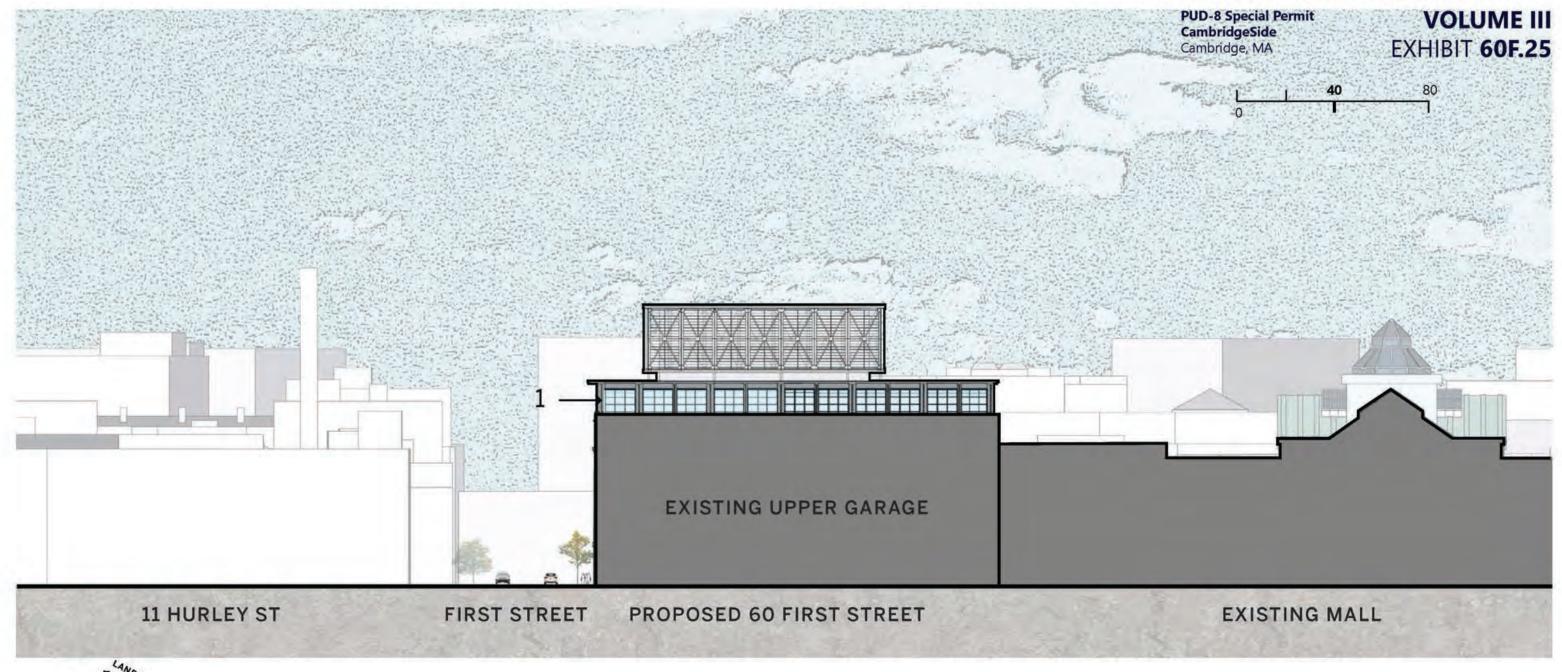

# Design Review 60 First Street

WEST ELEVATION INITIAL PHASE PUD-8 Special Permit CambridgeSide **VOLUME III** Cambridge, MA EXHIBIT 60F.21

PROPOSED 60 FIRST STREET

RAMP FROM

UPPER GARAGE

1 CANAL PARK

THORNDIKE ST

**EXISTING UPPER GARAGE** 