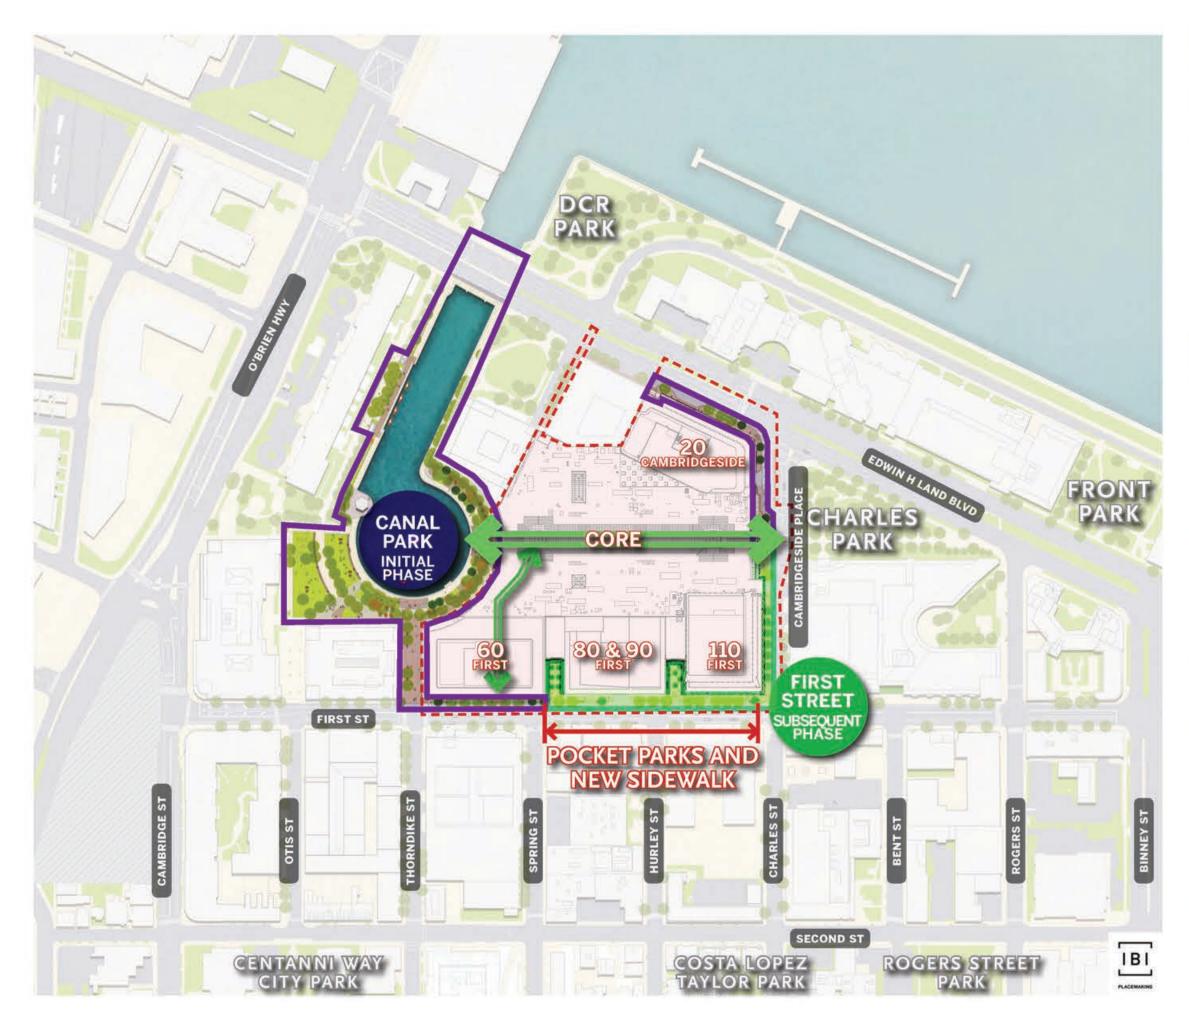

# Initial Phase Conceptual Open Space Plan Cambridgeside Place, Canal Park and Land Boulevard Bridge

# **Open Space Design Review Open Space Overview**

PUD-8 Special Permit CambridgeSidel Cambridge, MA

**VOLUME III EXHIBIT CPk.1** 

#### Legend

PUD-8 DEVELOPMENT PARCEL

STREETSCAPE AND CANAL PARK

NEW SIDEWALK AND POCKET PARKS

Landscape Plan
CAMBRIDGESIDE PLACE INITIAL PHASE

**VOLUME III** 

PUD-8 Special Permit CambridgeSidel Cambridge, MA