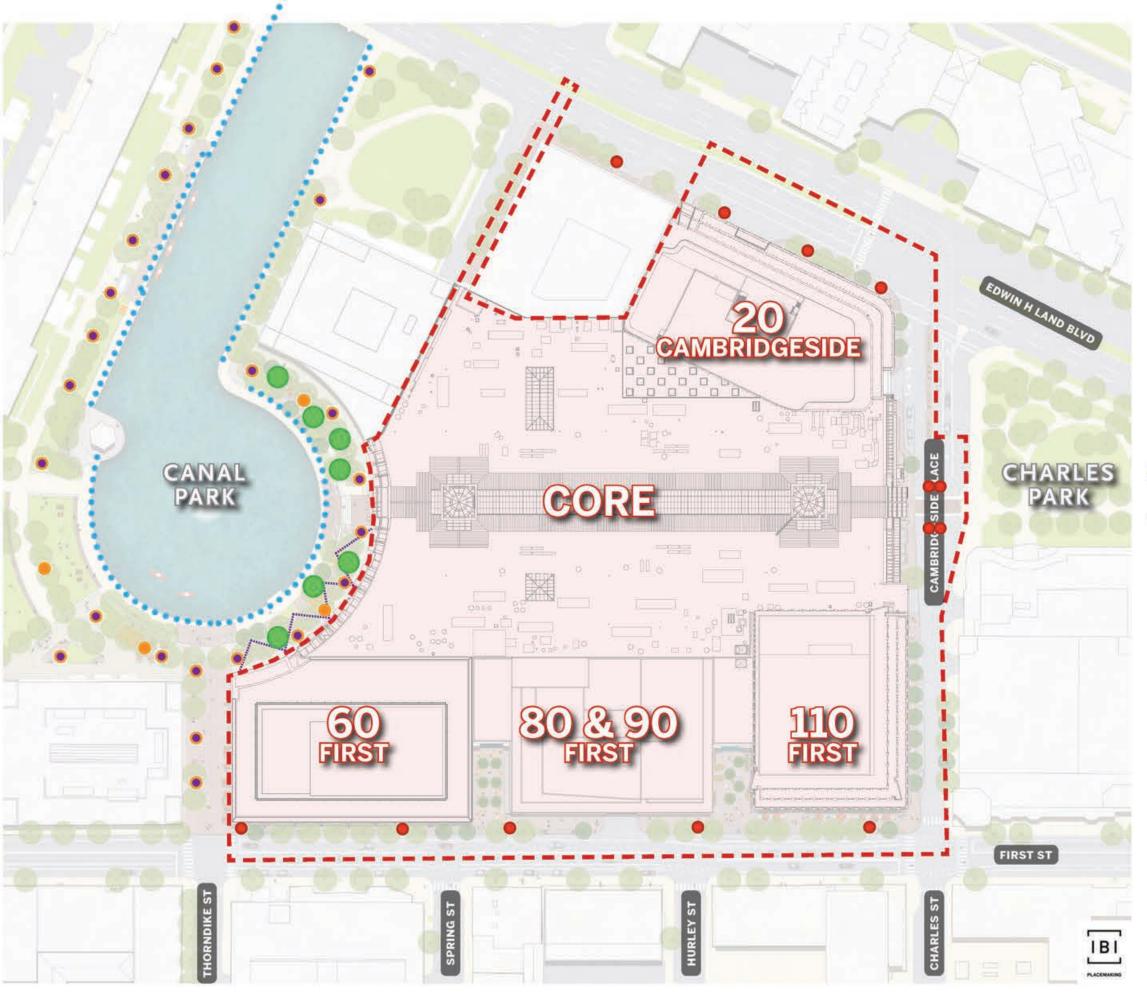

# Initial Phase Conceptual Open Space Plan Cambridgeside Place, Canal Park and Land Boulevard Bridge

# **Open Space Design Review Open Space Overview**

PUD-8 Special Permit CambridgeSidel Cambridge, MA

**VOLUME III EXHIBIT CPk.1** 

#### Legend

PUD-8 DEVELOPMENT PARCEL

STREETSCAPE AND CANAL PARK

NEW SIDEWALK AND POCKET PARKS

Landscape Plan
CAMBRIDGESIDE PLACE INITIAL PHASE

**VOLUME III** 

PUD-8 Special Permit CambridgeSidel Cambridge, MA