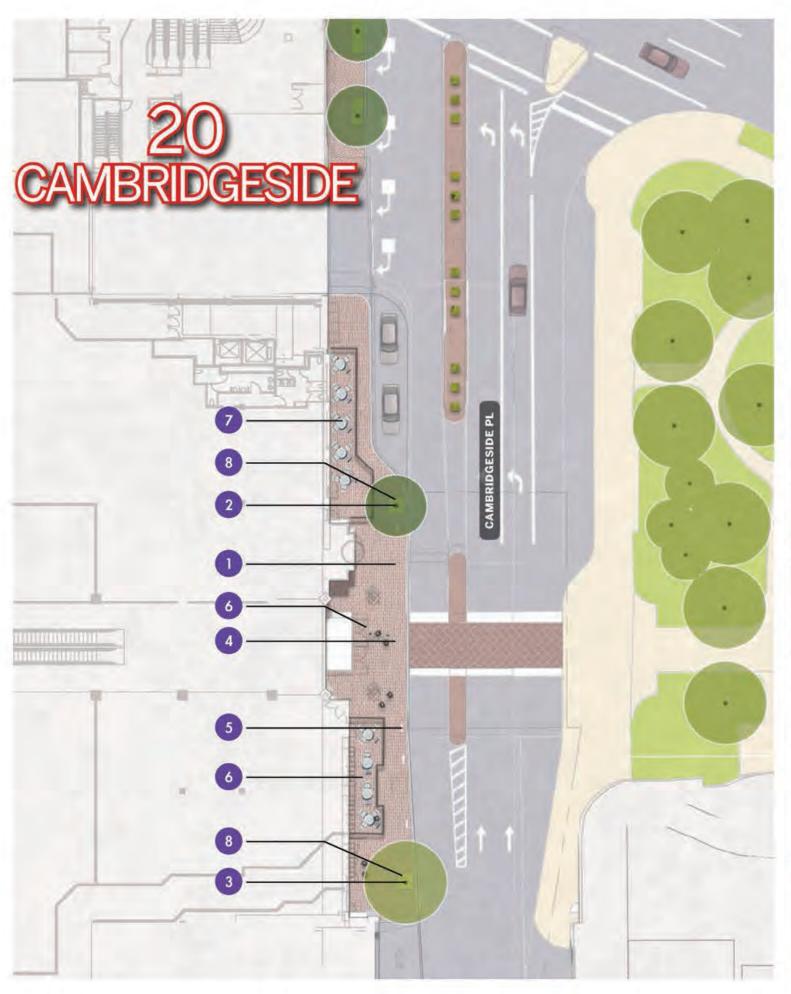

# **60 First Street** LANDSCAPE MATERIAL PLAN

PUD-8 Special Permit CambridgeSide Cambridge, MA

**VOLUME III** EXHIBIT 60F.14

OUTDOOR SEATING

#### Legend

- IMPROVED PEDESTRIAN PAVING
- PROPOSED TREE
- **EXISTING TREE**
- **ENTRANCE PAVING**
- **BIKE RACKS**
- **ENHANCED PEDESTRIAN ENTRY**
- EXISTING OUTDOOR SEATING AREA TO REMAIN
- TREE GRATE