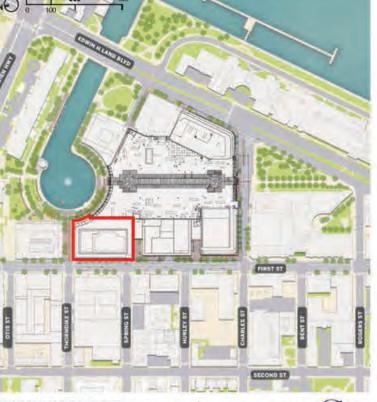

# 60 First Street (formerly Sears)

# **60 First Street DEVELOPMENT PLAN**

**VOLUME III EXHIBIT 60F.1** 

#### Legend

PUD-8 DEVELOPMENT PARCEL