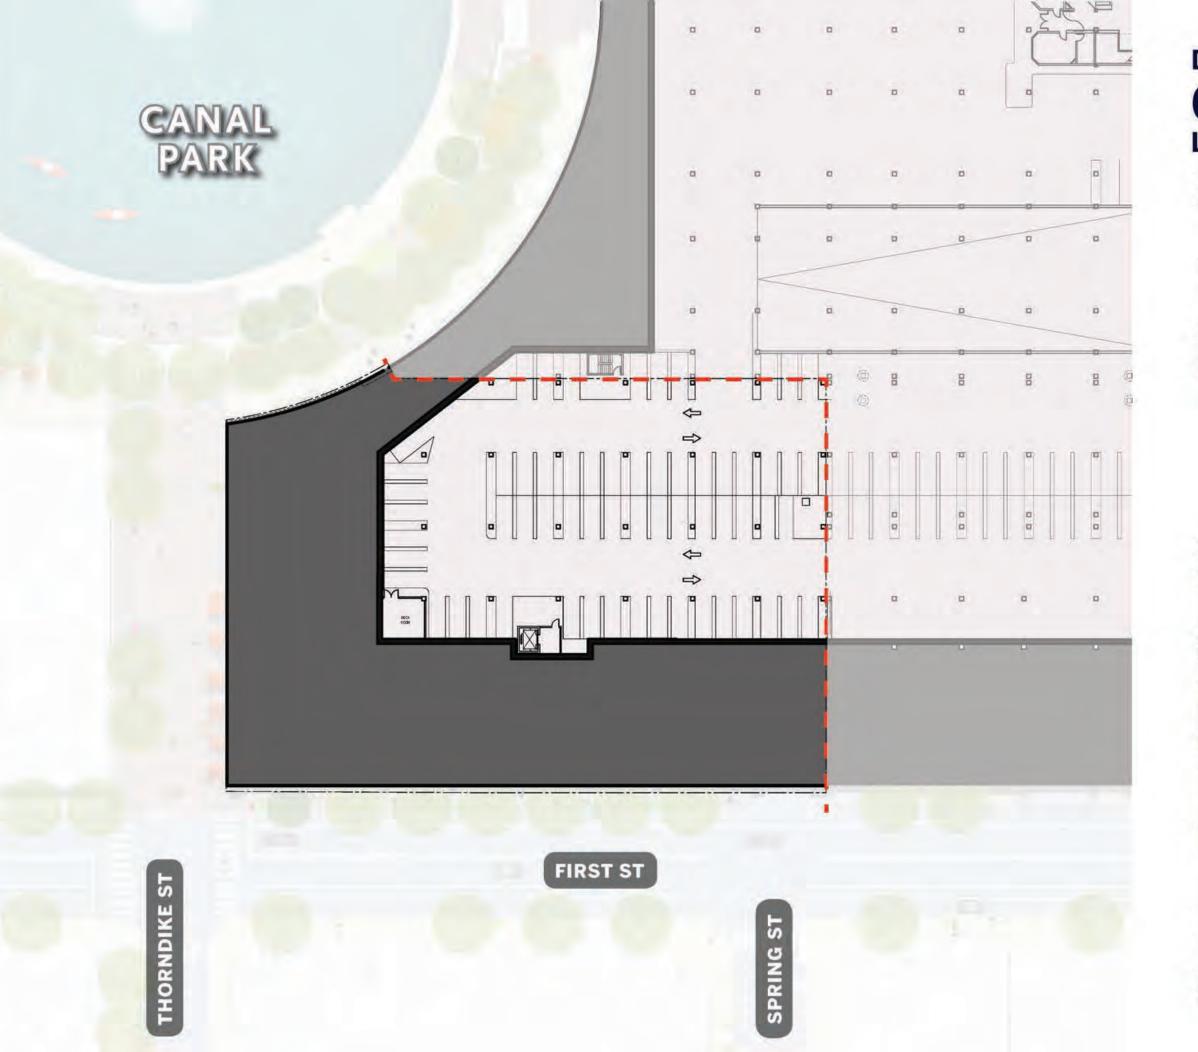

# **60 First Street LOWER GARAGE LEVEL G3**

PUD-8 Special Permit CambridgeSide Cambridge, MA

**VOLUME III** EXHIBIT 60F.6

# **60 First Street LOWER GARAGE LEVEL G2**

PUD-8 Special Permit CambridgeSide Cambridge, MA

**VOLUME III** EXHIBIT 60F.7