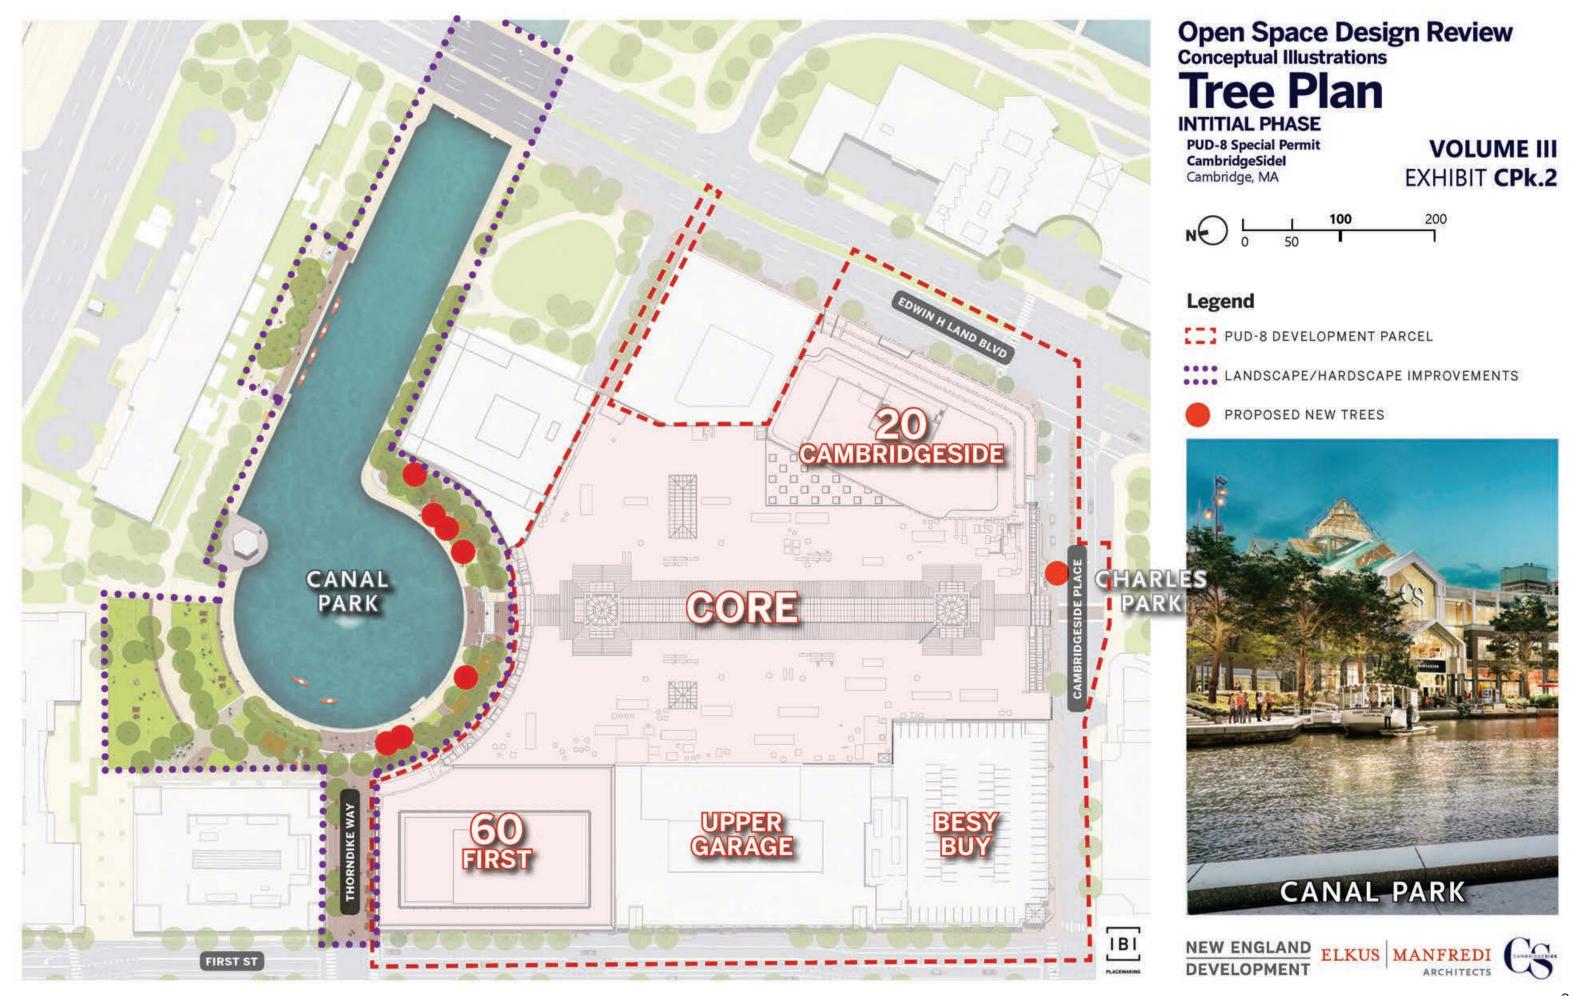

# Initial Phase Conceptual Open Space Plan Cambridgeside Place, Canal Park and Land Boulevard Bridge

# **Open Space Design Review Open Space Overview**

PUD-8 Special Permit CambridgeSidel Cambridge, MA

**VOLUME III EXHIBIT CPk.1** 

#### Legend

PUD-8 DEVELOPMENT PARCEL

STREETSCAPE AND CANAL PARK

NEW SIDEWALK AND POCKET PARKS

Landscape Plan
CAMBRIDGESIDE PLACE INITIAL PHASE

**VOLUME III** 

PUD-8 Special Permit CambridgeSidel Cambridge, MA