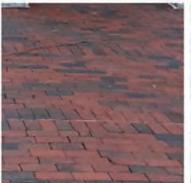

#### Legend

- IMPROVED PEDESTRIAN PAVING
- PROPOSED TREE
- **EXISTING TREE**
- **ENTRANCE PAVING**
- **BIKE RACKS**
- **ENHANCED PEDESTRIAN ENTRY**
- EXISTING OUTDOOR SEATING AREA TO REMAIN
- TREE GRATE