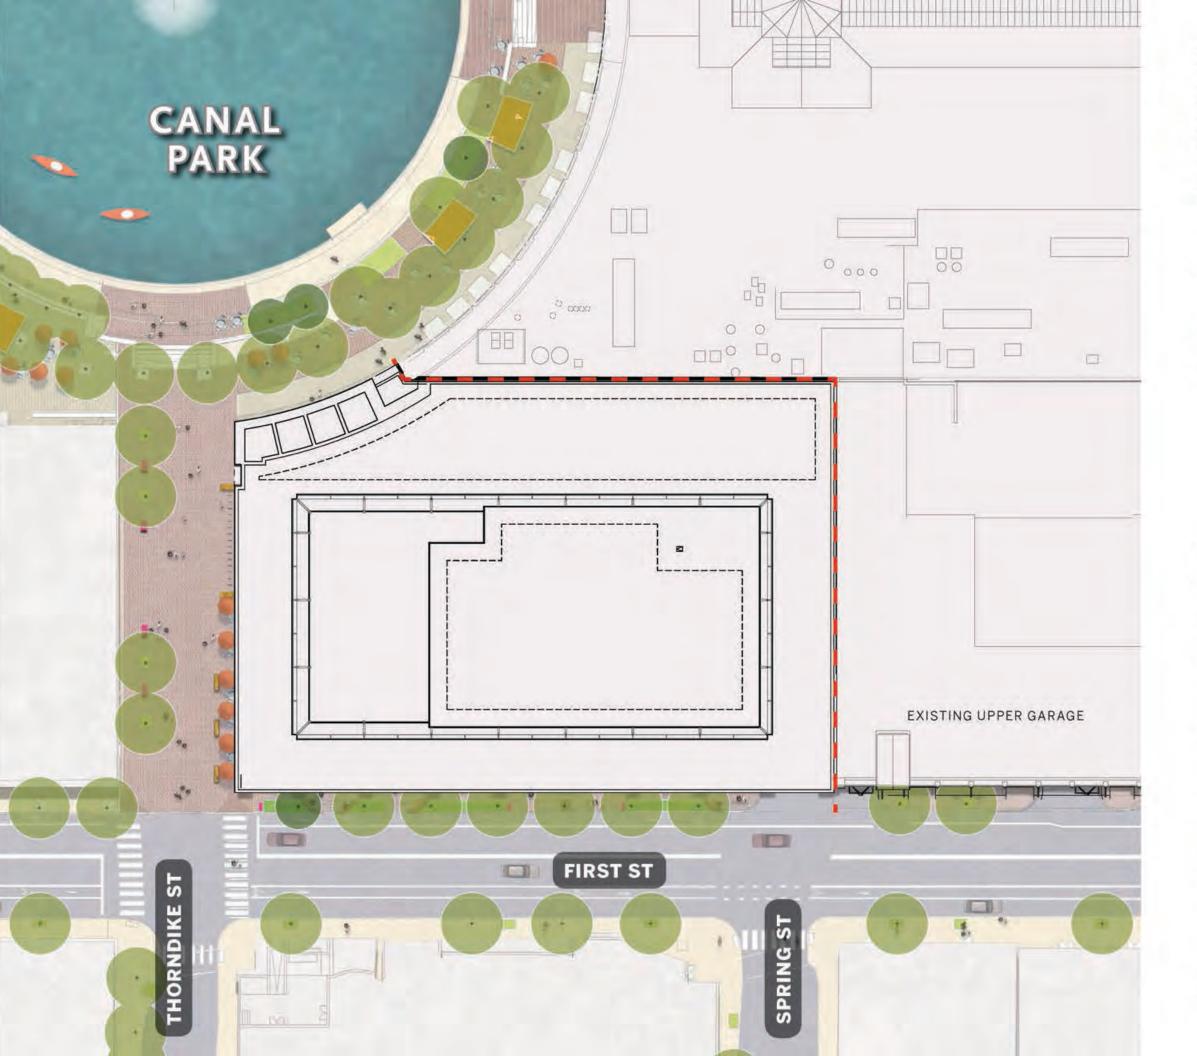

# **60 First Street** LANDSCAPE MATERIAL PLAN

PUD-8 Special Permit CambridgeSide Cambridge, MA

**VOLUME III** EXHIBIT 60F.14

OUTDOOR SEATING

#### Legend

PUBLIC OUTDOOR SPACE

RETAIL / ACTIVE STOREFRONT

LOBBY