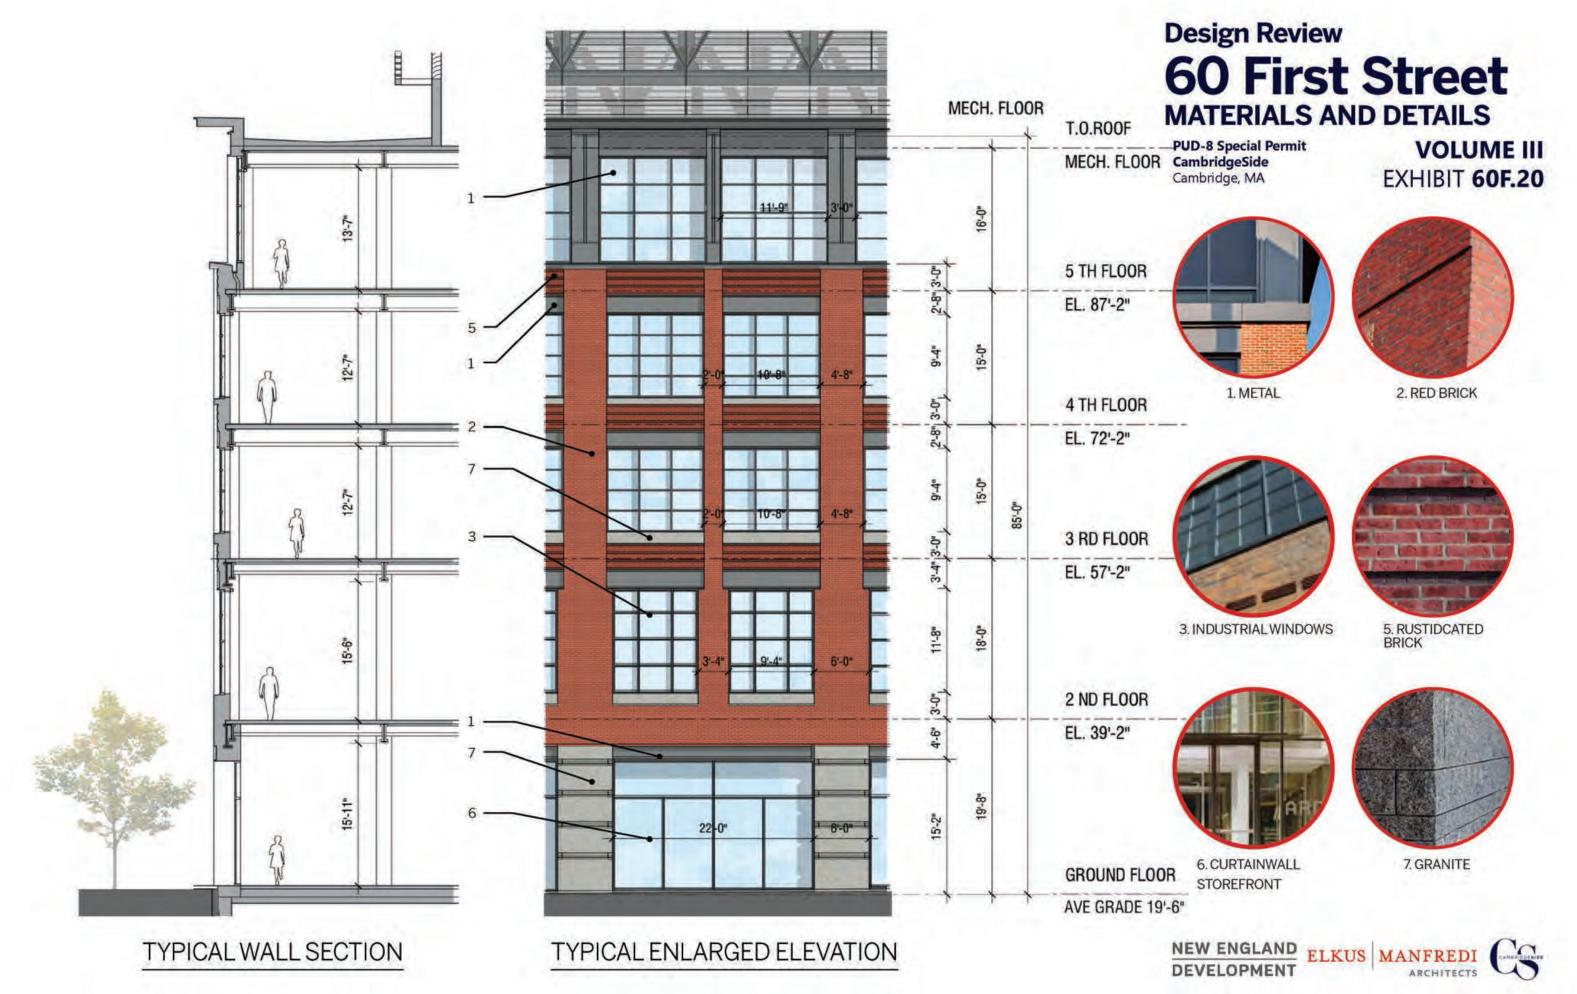

# Design Review 60 First Street

WEST ELEVATION INITIAL PHASE PUD-8 Special Permit CambridgeSide **VOLUME III** Cambridge, MA EXHIBIT 60F.21

PROPOSED 60 FIRST STREET

RAMP FROM

UPPER GARAGE

1 CANAL PARK

THORNDIKE ST