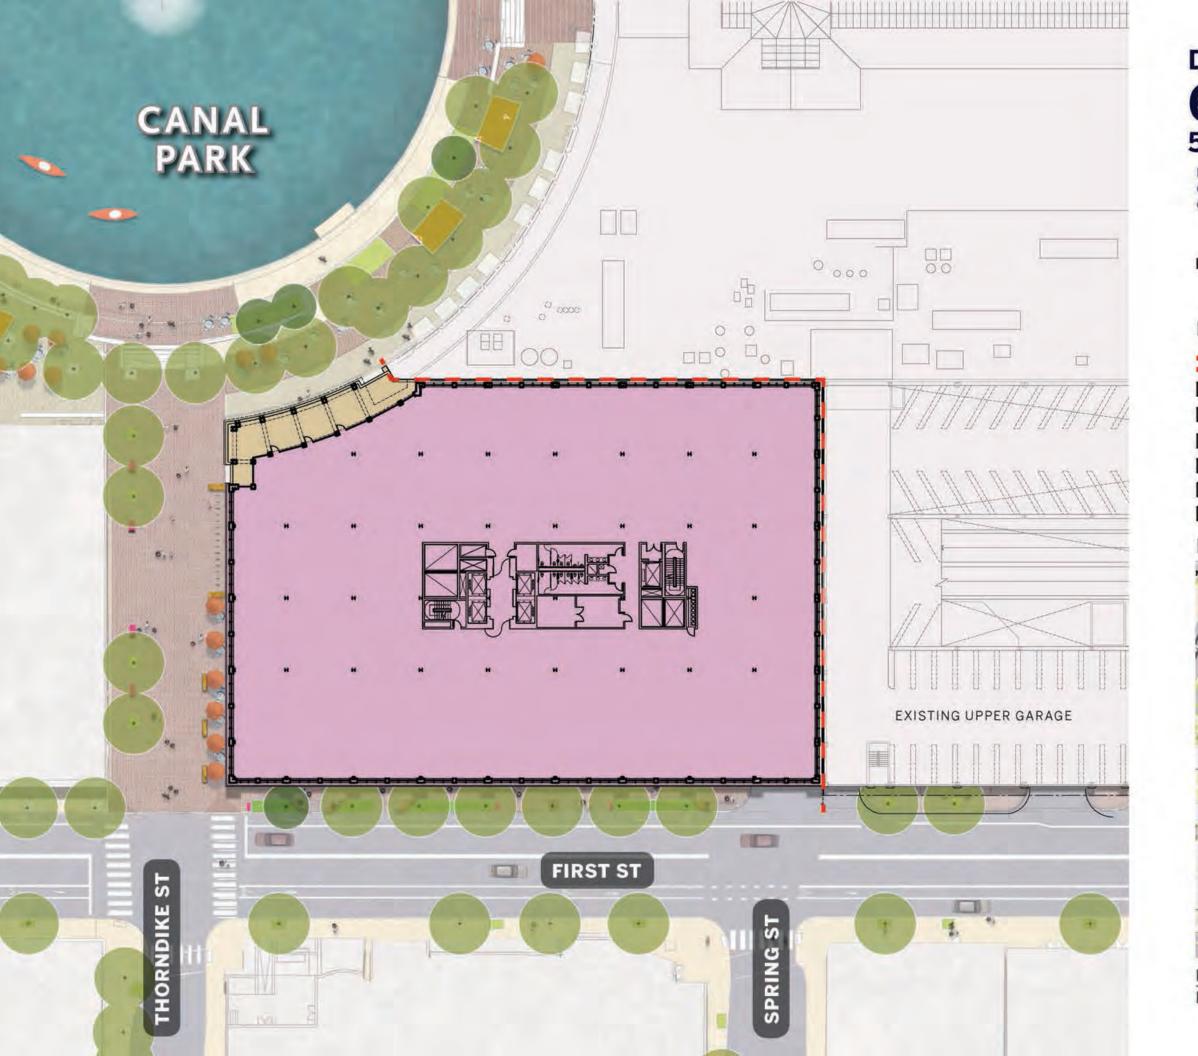

# 60 First Street (formerly Sears)

# **60 First Street DEVELOPMENT PLAN**

**VOLUME III EXHIBIT 60F.1** 

#### Legend

PUD-8 DEVELOPMENT PARCEL