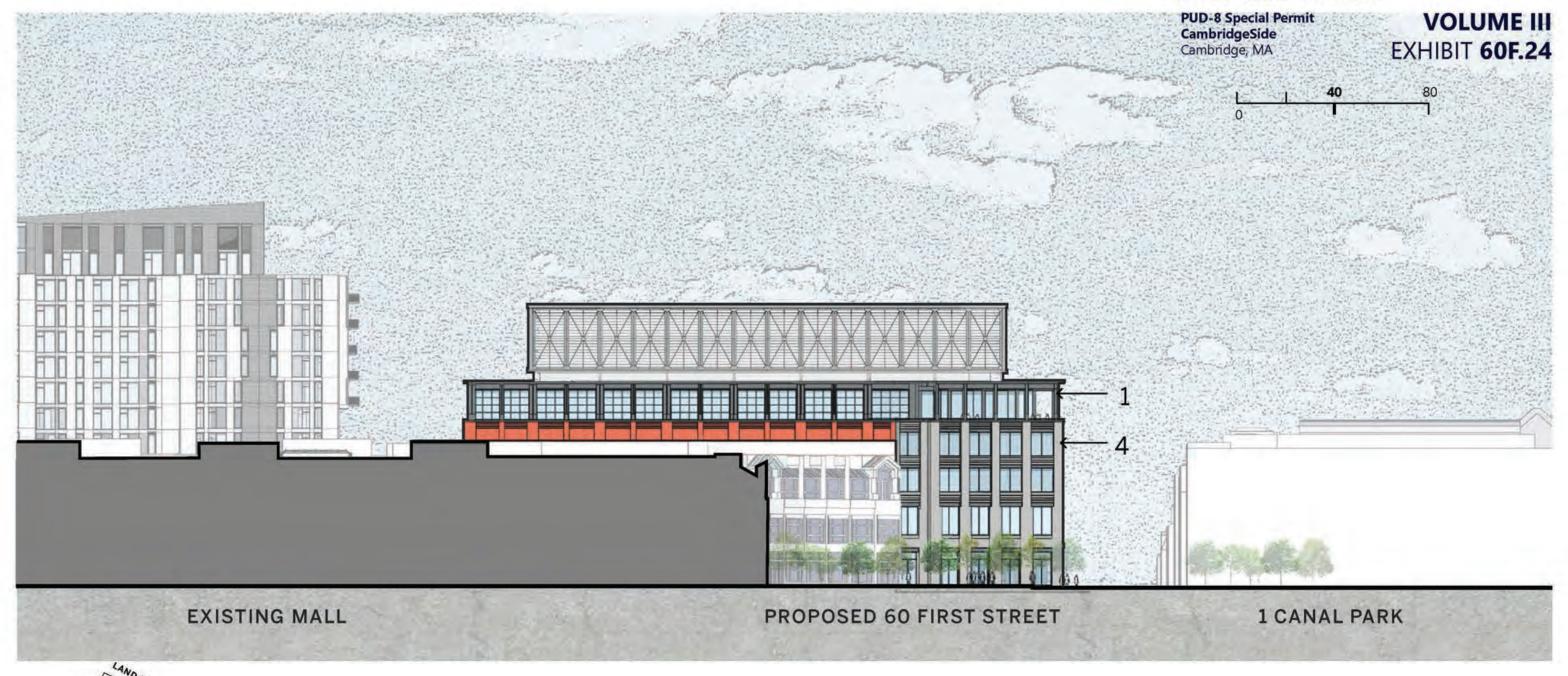

DOOR SPACE

RETAIL / ACTIVE STOREFRONT

LOBBY

#### Keyplan



NEW ENGLAND ELKUS MANFREDI ARCHITECTS





# **60 First Street** STREETSCAPE VIEW

PUD-8 Special Permit CambridgeSide Cambridge, MA

**VOLUME III EXHIBIT 60F.17** 







# **Design Review 60 First Street PRECEDENTS**

PUD-8 Special Permit CambridgeSide Cambridge, MA

**VOLUME III EXHIBIT 60F.18** 

























# Design Review 60 First Street

WEST ELEVATION INITIAL PHASE PUD-8 Special Permit CambridgeSide **VOLUME III** Cambridge, MA EXHIBIT 60F.21

PROPOSED 60 FIRST STREET

RAMP FROM

UPPER GARAGE



1 CANAL PARK

THORNDIKE ST

**EXISTING UPPER GARAGE** 

# **60 First Street**

WEST ELEVATION SUBSEQUENT PHASE





# Design Review 60 First Street NORTH ELEVATION





# Design Review 60 First Street EAST ELEVATION





# Design Review 60 First Street SOUTH ELEVATION INITIAL PHASE





# **60 First Street**

**SOUTH ELEVATION SUBSEQUENT PHASE** 







# **60 First Street FIRST STREET VIEW**

PUD-8 Special Permit CambridgeSide Cambridge, MA

**VOLUME III** EXHIBIT 60F.27











# **Design Review 60 First Street CANAL VIEW**

PUD-8 Special Permit CambridgeSide Cambridge, MA

**VOLUME III** EXHIBIT 60F.28







PUD-8 Special Permit CambridgeSide Cambridge, MA **VOLUME III** 

# Initial Phase Conceptual Open Space Plan Cambridgeside Place, Canal Park and Land Boulevard Bridge



# **Open Space Design Review Open Space Overview**

PUD-8 Special Permit CambridgeSidel Cambridge, MA

**VOLUME III EXHIBIT CPk.1** 



#### Legend

PUD-8 DEVELOPMENT PARCEL

STREETSCAPE AND CANAL PARK

NEW SIDEWALK AND POCK