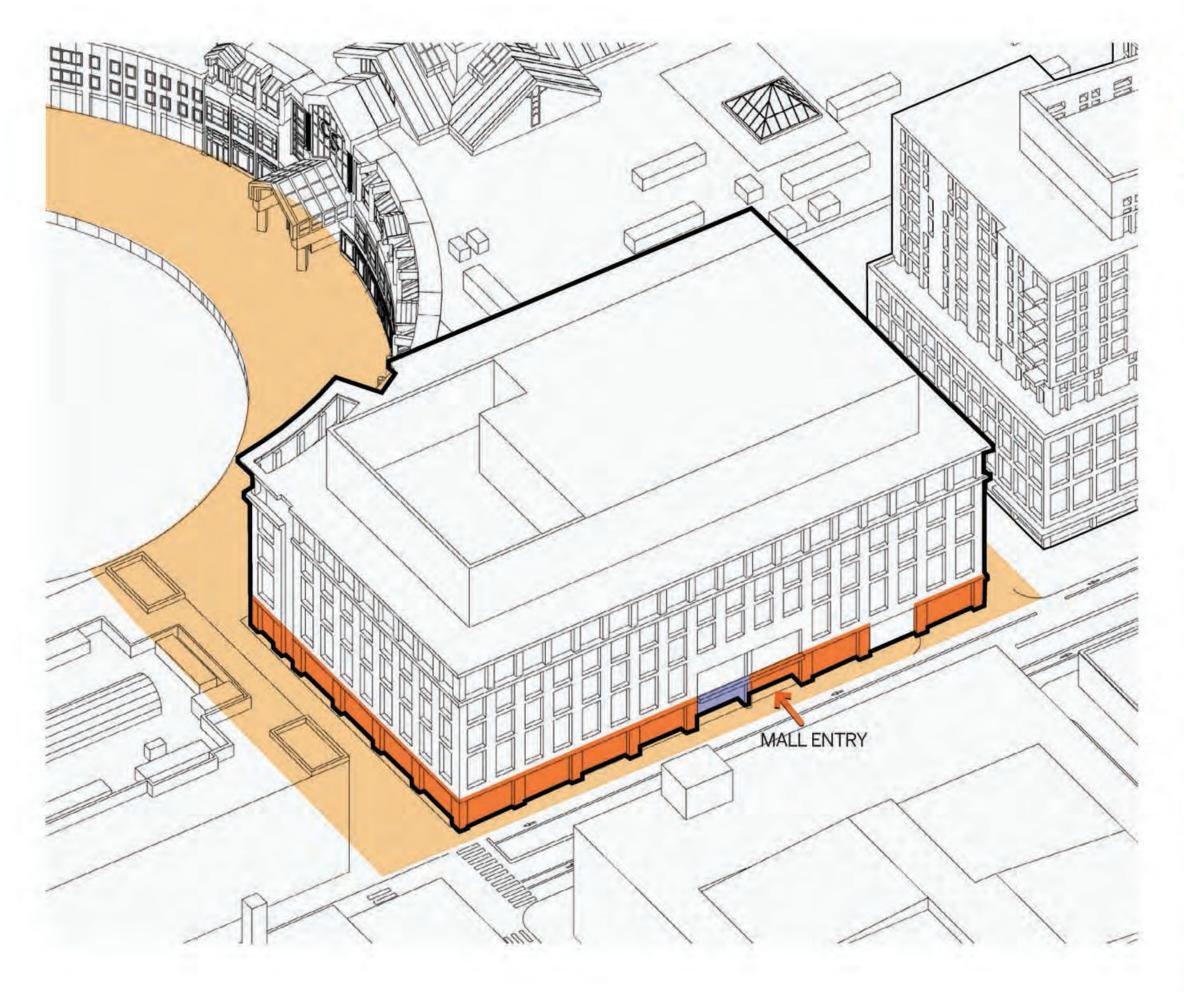

# **60 First Street RETAIL AND ACTIVE USE**

PUD-8 Special Permit CambridgeSide Cambridge, MA

**VOLUME III** EXHIBIT 60F.16

#### Legend

PUBLIC OUTDOOR SPACE

RETAIL / ACTIVE STOREFRONT

LOBBY