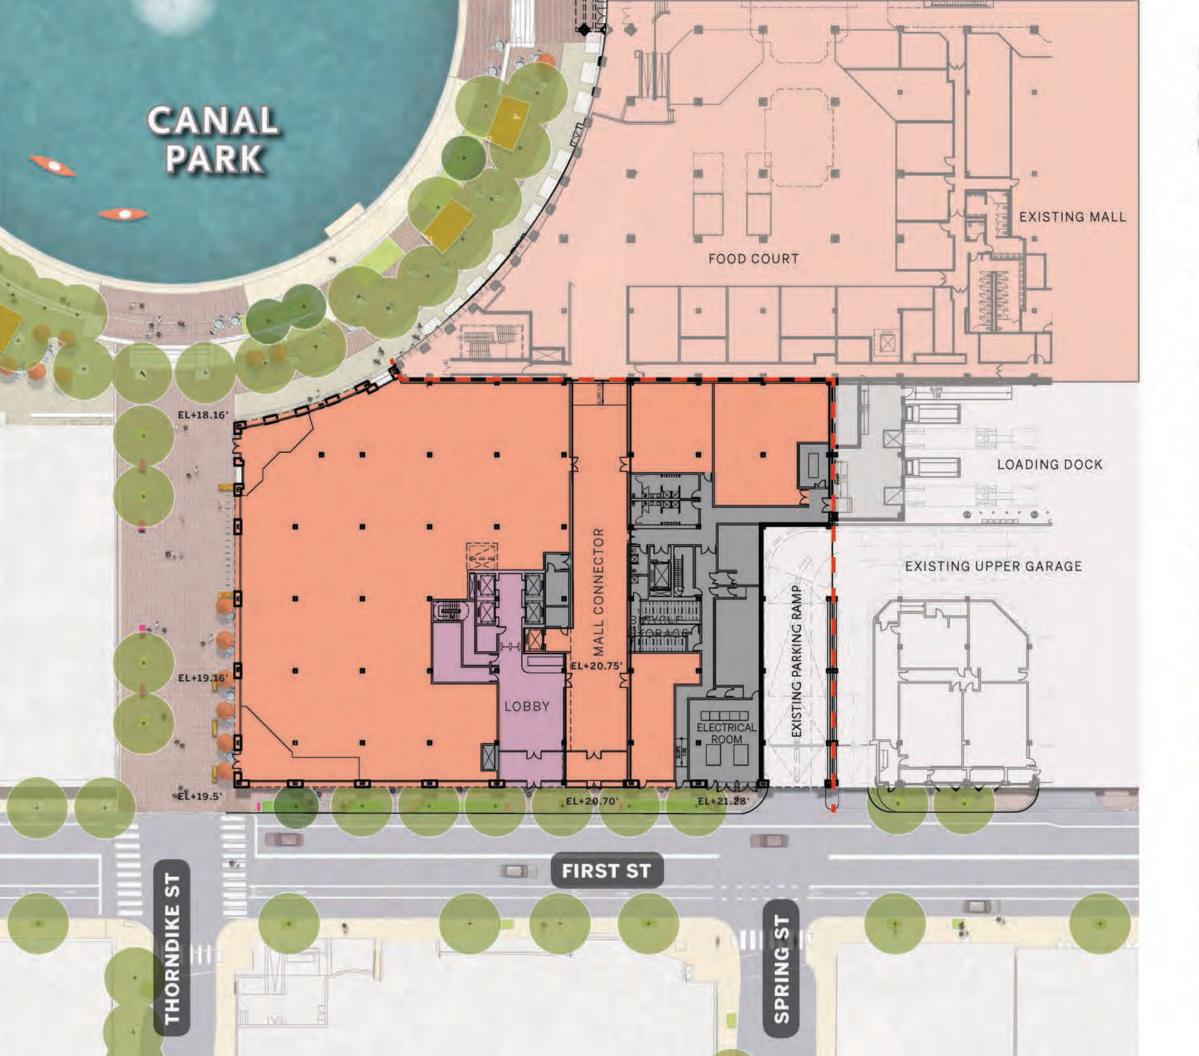

# **60 First Street**

**GROUND FLOOR PLAN INITIAL PHASE** 

PUD-8 Special Permit CambridgeSide Cambridge, MA

**VOLUME III EXHIBIT 60F.9** 

#### Legend

PROPERTY LINE

RETAIL/ACTIVE STOREFRONT

OFFICE/LAB

BOH

PARKING/LOADING

OTHERS

TERRACE