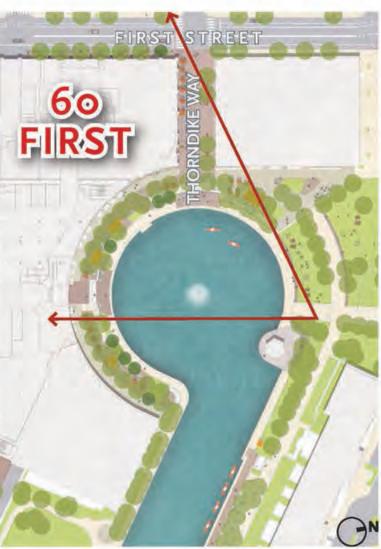

# 60 First Street (formerly Sears)

# **60 First Street MASSING DIAGRAM** PUD-8 Special Permit CambridgeSide Cambridge, MA **VOLUME III** EXHIBIT 60F.3 5 STORIES 85' HIGH FIRST STREET

NEW ENGLAND ELKUS MANFREDI ARCHITECTS

**Design Review** 

# **60 First Street** STREETSCAPE VIEW

PUD-8 Special Permit CambridgeSide Cambridge, MA

**VOLUME III EXHIBIT 60F.17** 