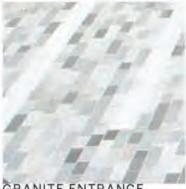

#### Legend

- IMPROVED PEDESTRIAN PAVING
- PROPOSED TREE
- **EXISTING TREE**
- **ENTRANCE PAVING**
- **BIKE RACKS**
- **ENHANCED PEDESTRIAN ENTRY**
- EXISTING OUTDOOR SEATING AREA TO REMAIN
- TREE GRATE