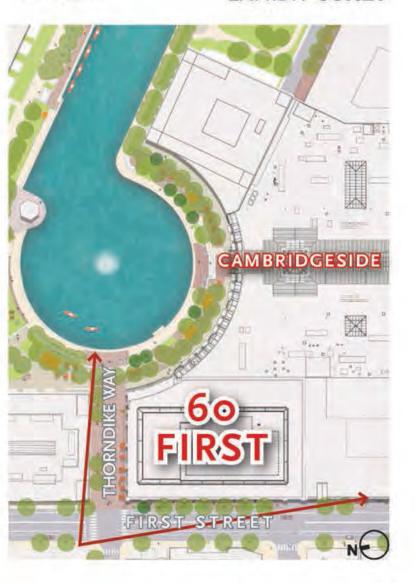

Street PRECEDENTS**

PUD-8 Special Permit CambridgeSide Cambridge, MA

**VOLUME III EXHIBIT 60F.18** 

























# Design Review 60 First Street

WEST ELEVATION INITIAL PHASE PUD-8 Special Permit CambridgeSide **VOLUME III** Cambridge, MA EXHIBIT 60F.21

PROPOSED 60 FIRST STREET

RAMP FROM

UPPER GARAGE



1 CANAL PARK

THORNDIKE ST

**EXISTING UPPER GARAGE** 

# **60 First Street**

WEST ELEVATION SUBSEQUENT PHASE





# Design Review 60 First Street NORTH ELEVATION





# Design Review 60 First Street EAST ELEVATION





# Design Review 60 First Street SOUTH ELEVATION INITIAL PHASE





# **60 First Street**

**SOUTH ELEVATION SUBSEQUENT PHASE** 







# **60 First Street FIRST STREET VIEW**

PUD-8 Special Permit CambridgeSide Cambridge, MA

**VOLUME III** EXHIBIT 60F.27











# **Design Review 60 First Street CANAL VIEW**

PUD-8 Special Permit CambridgeSide Cambridge, MA

**VOLUME III** EXHIBIT 60F.28







PUD-8 Special Permit CambridgeSide Cambridge, MA **VOLUME III** 

# Initial Phase Conceptual Open Space Plan Cambridgeside Place, Canal Park and Land Boulevard Bridge



# **Open Space Design Review Open Space Overview**

PUD-8 Special Permit CambridgeSidel Cambridge, MA

**VOLUME III EXHIBIT CPk.1** 



#### Legend

PUD-8 DEVELOPMENT PARCEL

STREETSCAPE AND CANAL PARK

NEW SIDEWALK AND POCKET PARKS















Landscape Plan
CAMBRIDGESIDE PLACE INITIAL PHASE

**VOLUME III** 

PUD-8 Special Permit CambridgeSidel Cambridge, MA

**EXHIBIT CPk.3** 

#### Legend

- IMPROVED PEDESTRIAN PAVING
- PROPOSED TREE
- **EXISTING TREE**
- **ENTRANCE PAVING**