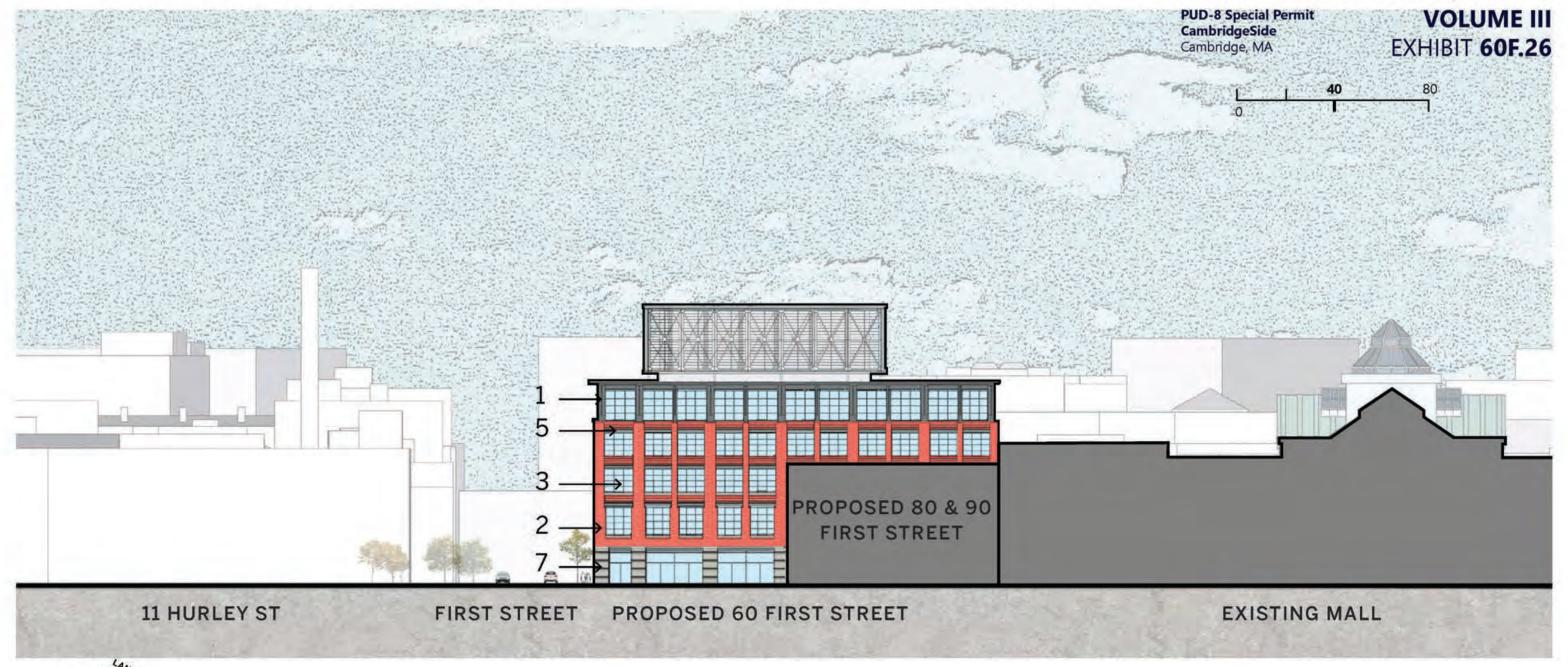

# **60 First Street FIRST STREET VIEW**

PUD-8 Special Permit CambridgeSide Cambridge, MA

**VOLUME III** EXHIBIT 60F.27