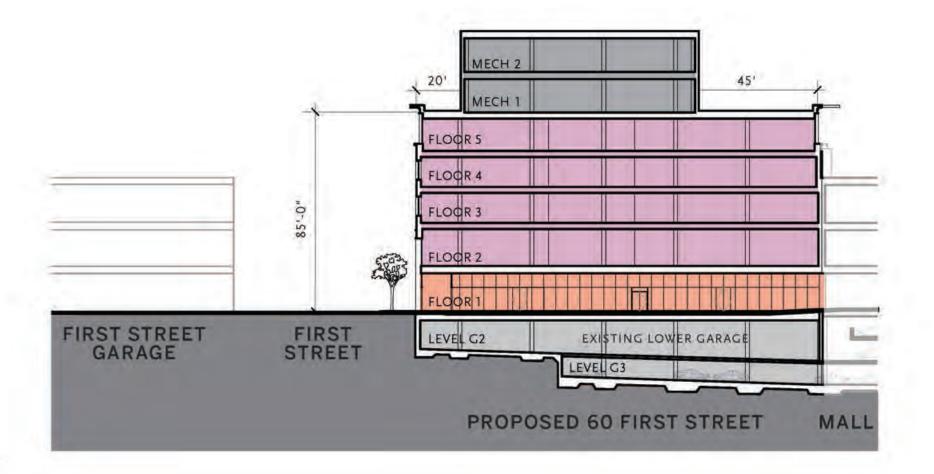

# **60 First Street MASSING DIAGRAM** PUD-8 Special Permit CambridgeSide Cambridge, MA **VOLUME III** EXHIBIT 60F.3 5 STORIES 85' HIGH FIRST STREET

NEW ENGLAND ELKUS MANFREDI ARCHITECTS

**Design Review** 

# **Design Review 60 First Street EAST/WEST SECTION**

PUD-8 Special Permit CambridgeSide Cambridge, MA

**VOLUME III** EXHIBIT 60F.5