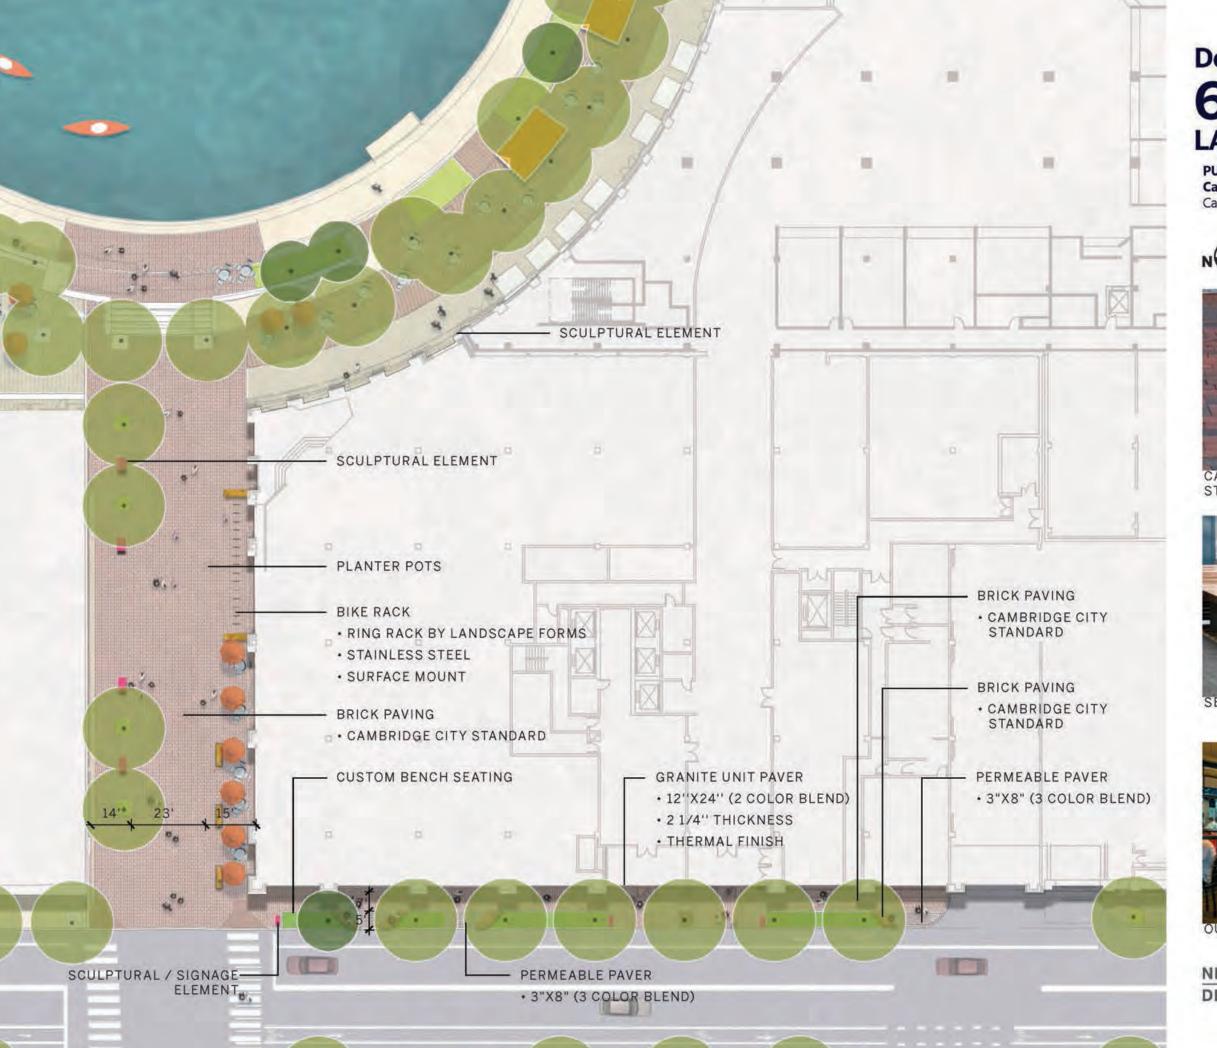

# **60 First Street** LANDSCAPE MATERIAL PLAN

PUD-8 Special Permit CambridgeSide Cambridge, MA

**VOLUME III** EXHIBIT 60F.14

OUTDOOR SEATING

#### Legend

- IMPROVED PEDESTRIAN PAVING
- PROPOSED TREE
- **EXISTING TREE**
- **ENTRANCE PAVING**
- **BIKE RACKS**
- **ENHANCED PEDESTRIAN ENTRY**
- EXISTING OUTDOOR SEATING AREA TO REMAIN
- TREE GRATE