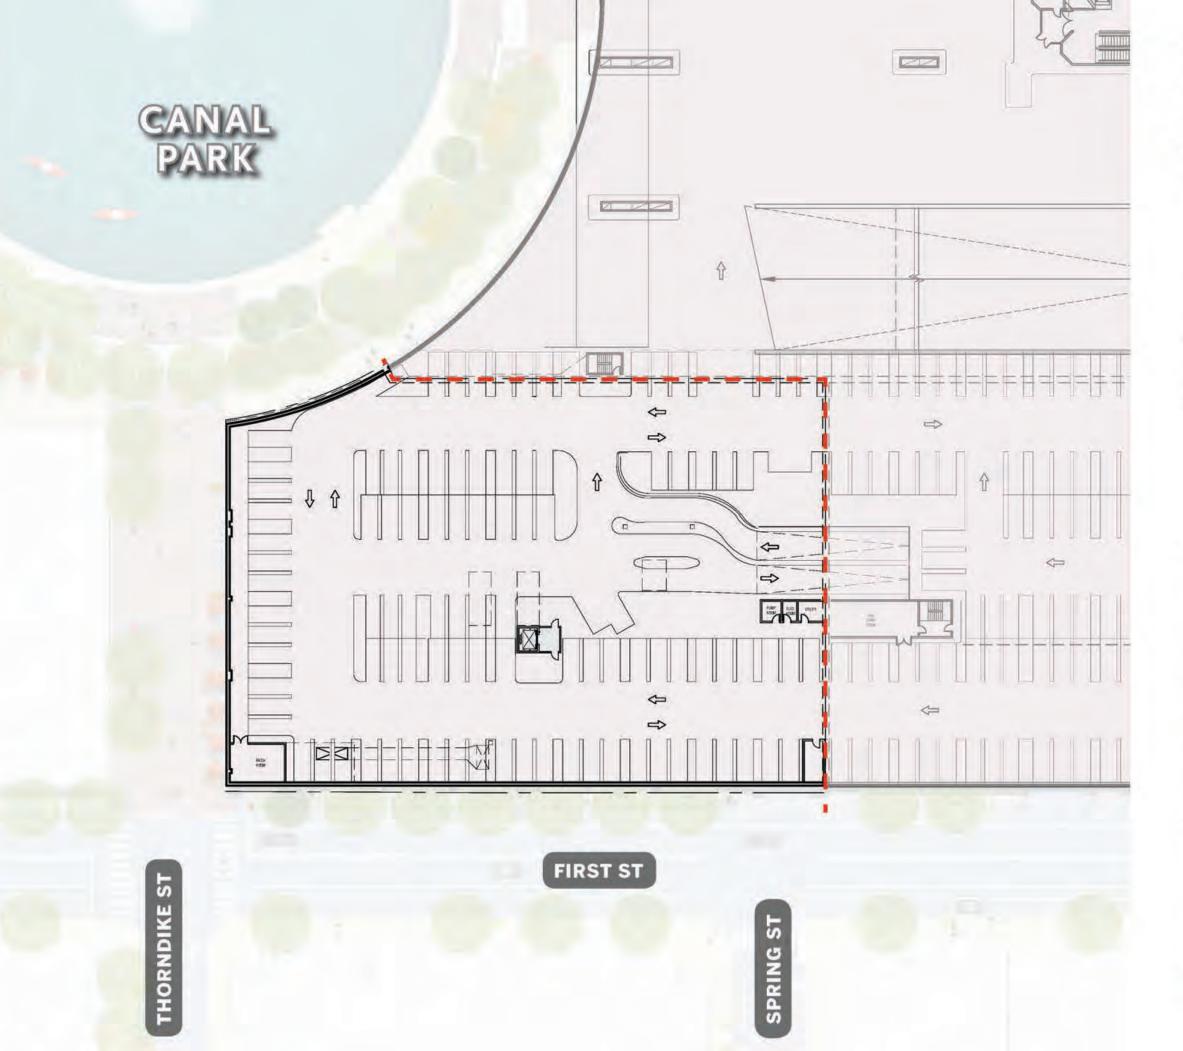

# **60 First Street LOWER GARAGE LEVEL G3**

PUD-8 Special Permit CambridgeSide Cambridge, MA

**VOLUME III** EXHIBIT 60F.6

#### Legend

# **60 First Street LOWER GARAGE LEVEL G2**

PUD-8 Special Permit CambridgeSide Cambridge, MA

**VOLUME III** EXHIBIT 60F.7

#### Legend

PROPERTY LINE

OTHERS