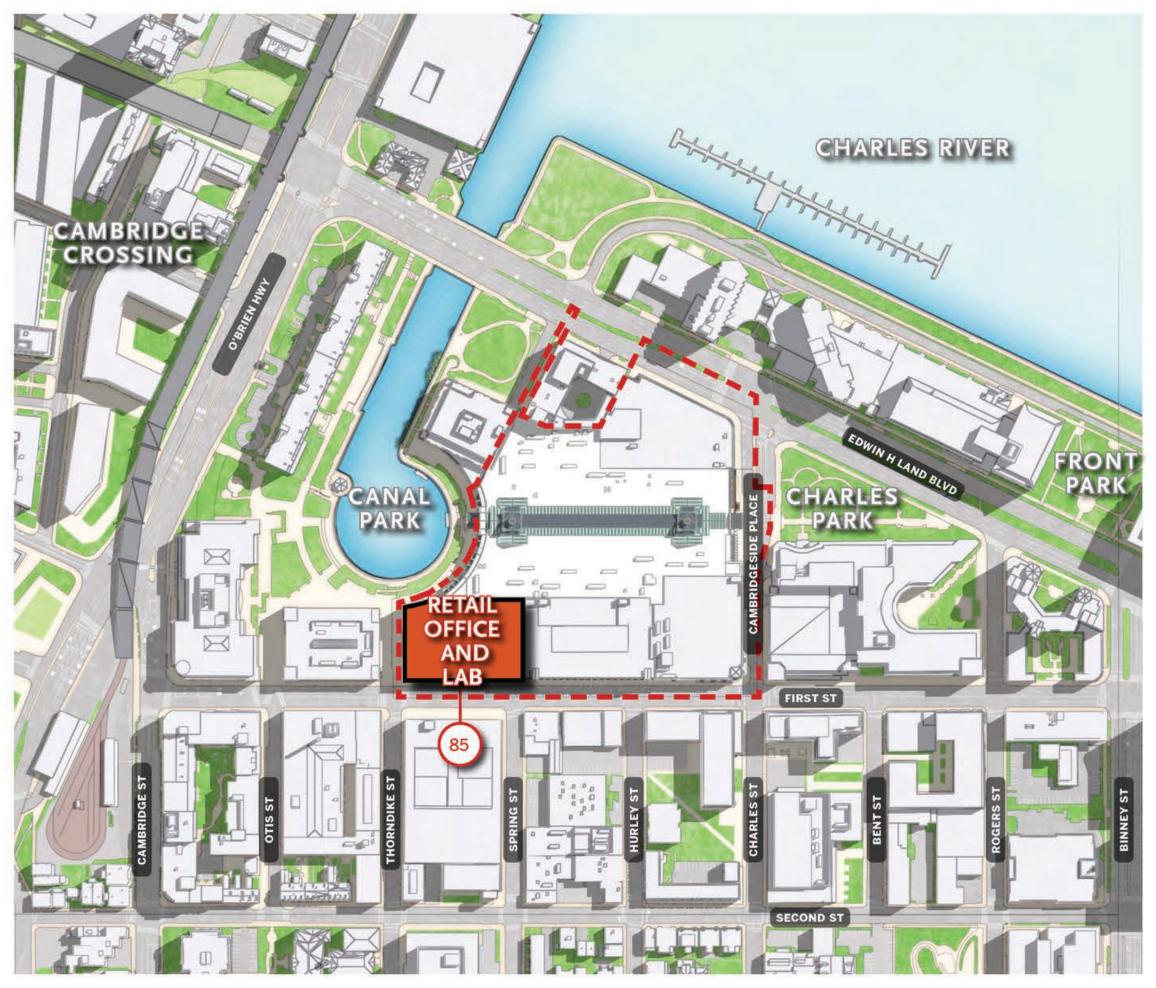

# 60 First Street (formerly Sears)

# **60 First Street DEVELOPMENT PLAN**

**VOLUME III EXHIBIT 60F.1** 

#### Legend

PUD-8 DEVELOPMENT PARCEL