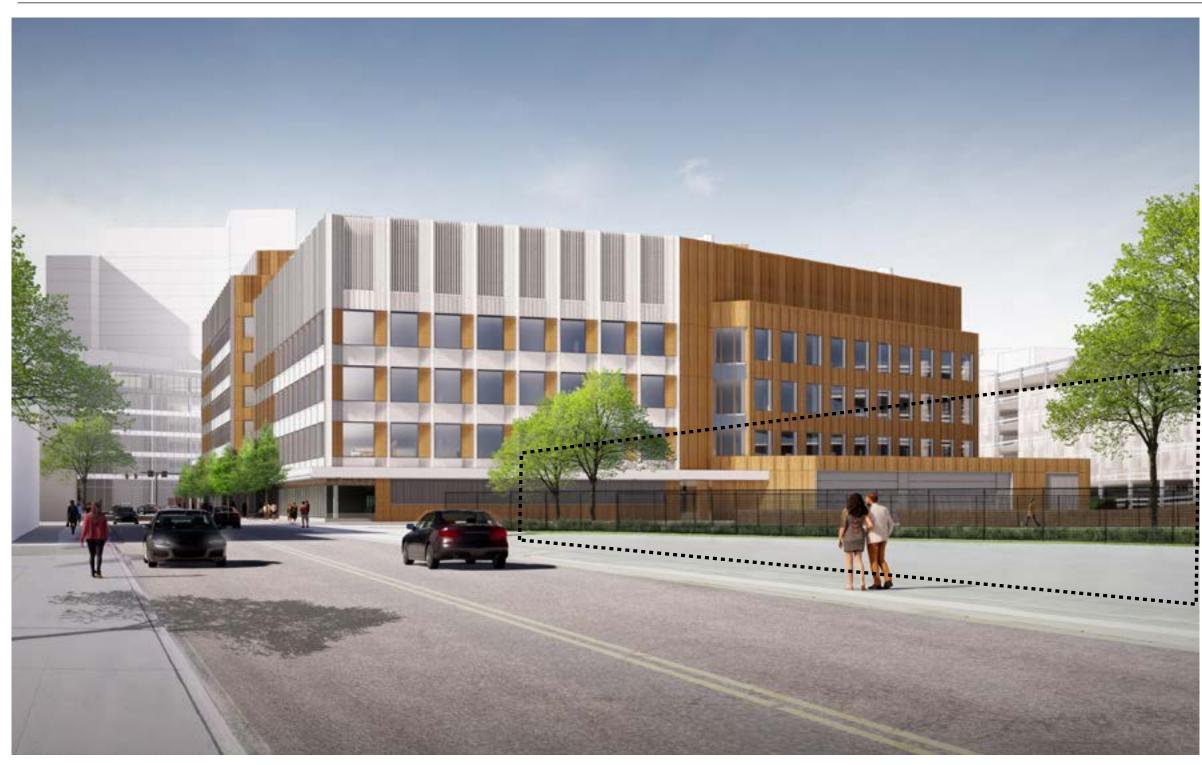

Dotted Line shows location of existing Eversource Building, not shown in renderings for clarity

Updated View From Fulkerson from October 2022

From Special Permit Submission

From Update October 2022

From Special Permit Submission

From Update October 2022