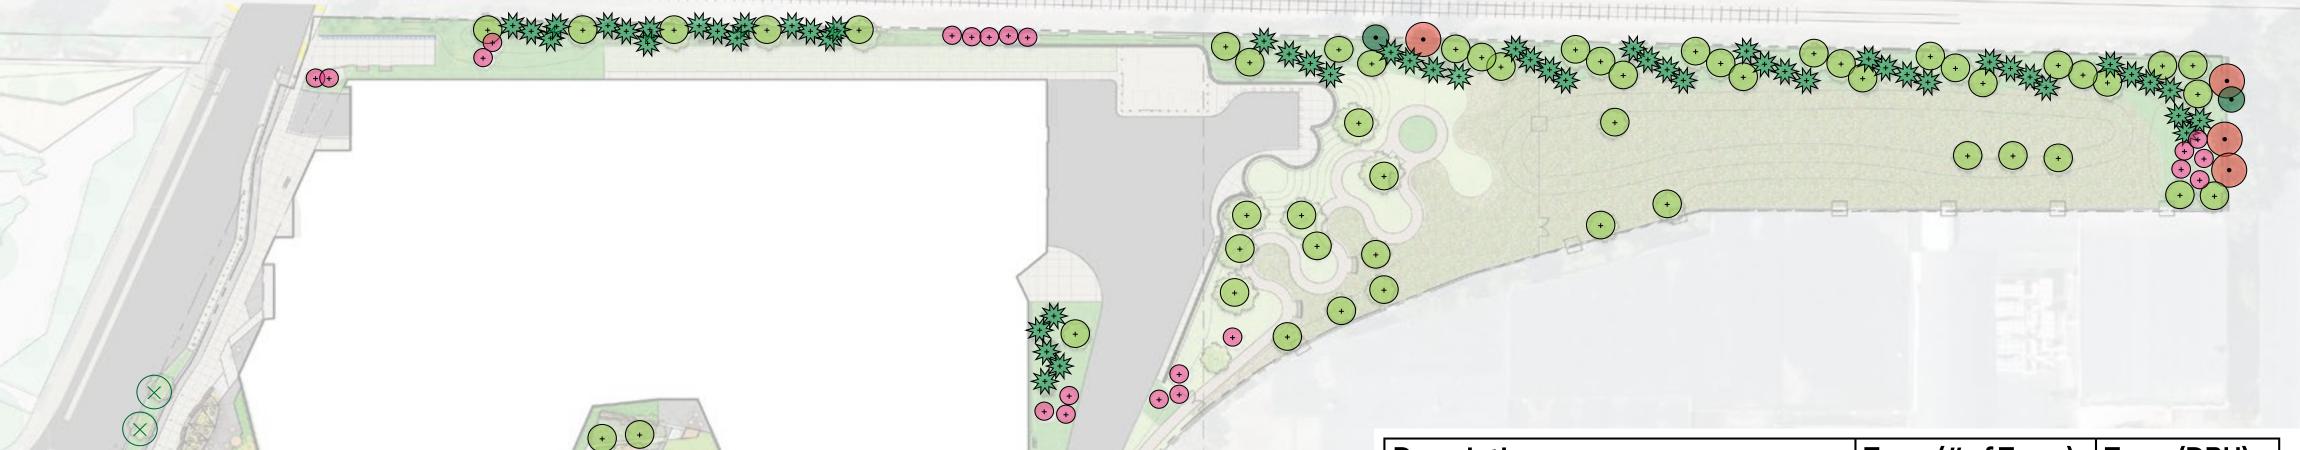

#### 325 BINNEY STREET - SITE PLAN UPDATES

DATE: 2023.01.17

**nb**bj

#### 325 BINNEY STREET - SITE PLAN UPDATES

DATE: 2023.01.17

**nb**bj

Protected Existing "Significant" Tree to remain - Greater than 8" DBH

Proposed Street Tree
Not included in calculations

Proposed Ornamental Tree 1.5" DBH

Proposed Evergreen Tree 2.5" DBH

| Description                | Trees (# of Trees) | Trees (DBH) |
|----------------------------|--------------------|-------------|
| Significant Trees Existing | 17                 | 195"        |
| Significant Trees Removal  | (11)               | (132")      |
| Proposed New Trees         | 129                | 353.5"      |
| Summary                    | 135                | 416.5"      |

Note: The updated quantity of proposed tree DBH is greater than the sum of a) the Special Permit proposed tree DBH and b) the total amount DBH for the trees removed in August 2020.