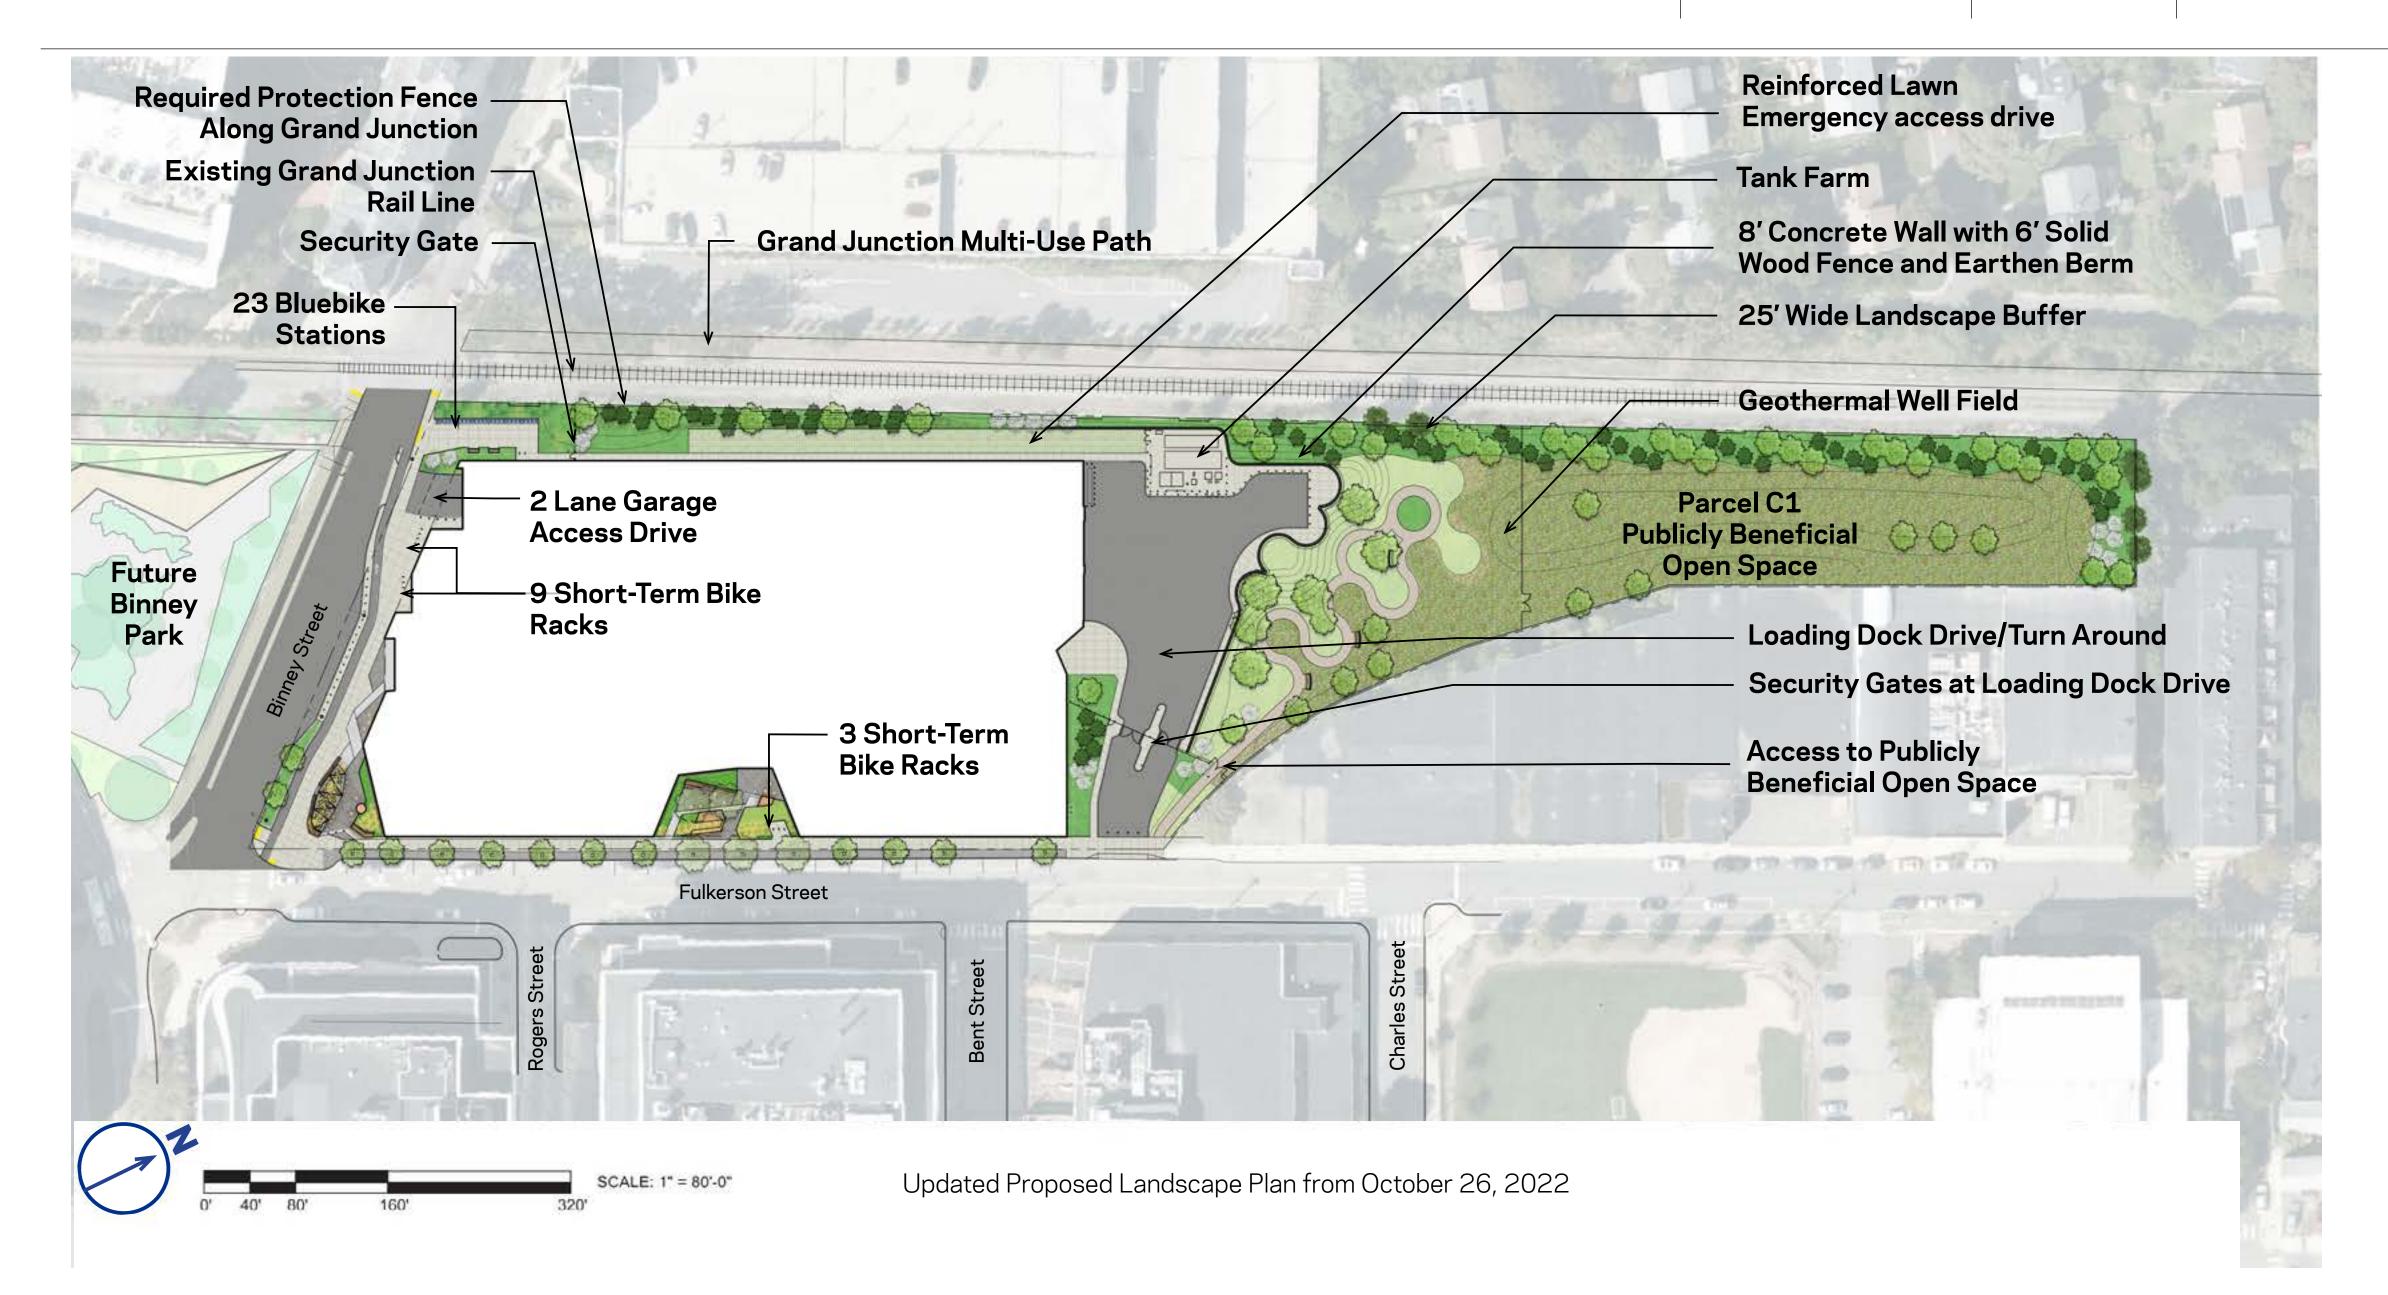

SCALE: 1" = 80'-0"





#### 325 BINNEY STREET - SITE PLAN UPDATES

DATE: 2023.01.17

**nb**bj









#### 325 BINNEY STREET - SITE PLAN UPDATES

DATE: 2023.01.17

**nb**bj





Protected Existing "Significant" Tree to remain - Greater than 8" DBH

Proposed Street Tree
Not included in calculations



Proposed Ornamental Tree 1.5" DBH

Proposed Evergreen Tree 2.5" DBH



| Description                | Trees (# of Trees) | Trees (DBH) |
|----------------------------|--------------------|-------------|
| Significant Trees Existing | 17                 | 195"        |
| Significant Trees Removal  | (11)               | (132")      |
| Proposed New Trees         | 129                | 353.5"      |
| Summary                    | 135                | 416.5"      |

Note: The updated quantity of proposed tree DBH is greater than the sum of a) the Special Permit proposed tree DBH and b) the tota