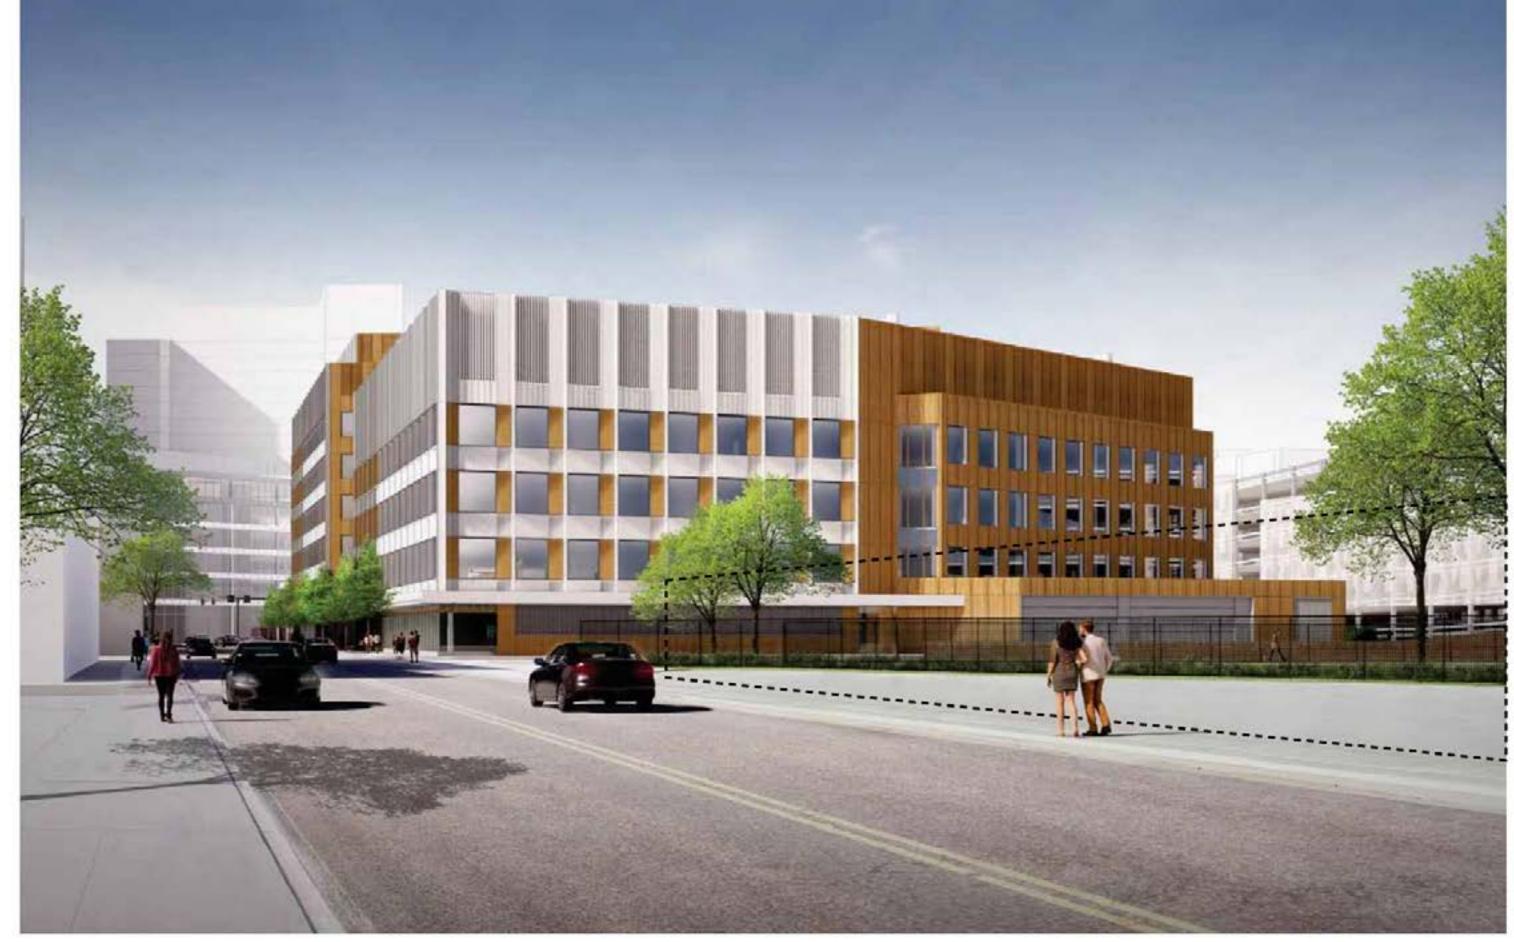

### View from Northeast / Fulkerson Street North Façade

With Trees Shown

Dotted Line shows location of existing Eversource Building, not shown in renderings for clarity

## View from Northeast / Fulkerson Street North Façade

With Trees Shown

Dotted Line shows location of existing Eversource Building, not shown in renderings for clarity

Dotted Line shows location of existing Eversource Building, not shown in renderings for clarity

Dotted Line shows location of existing Eversource Building, not shown in renderings for clarity

Updated View From Fulkerson from October 2022

From Special Permit Submission

From Update October 2022

From Special Permit Submission

From Update October 2022