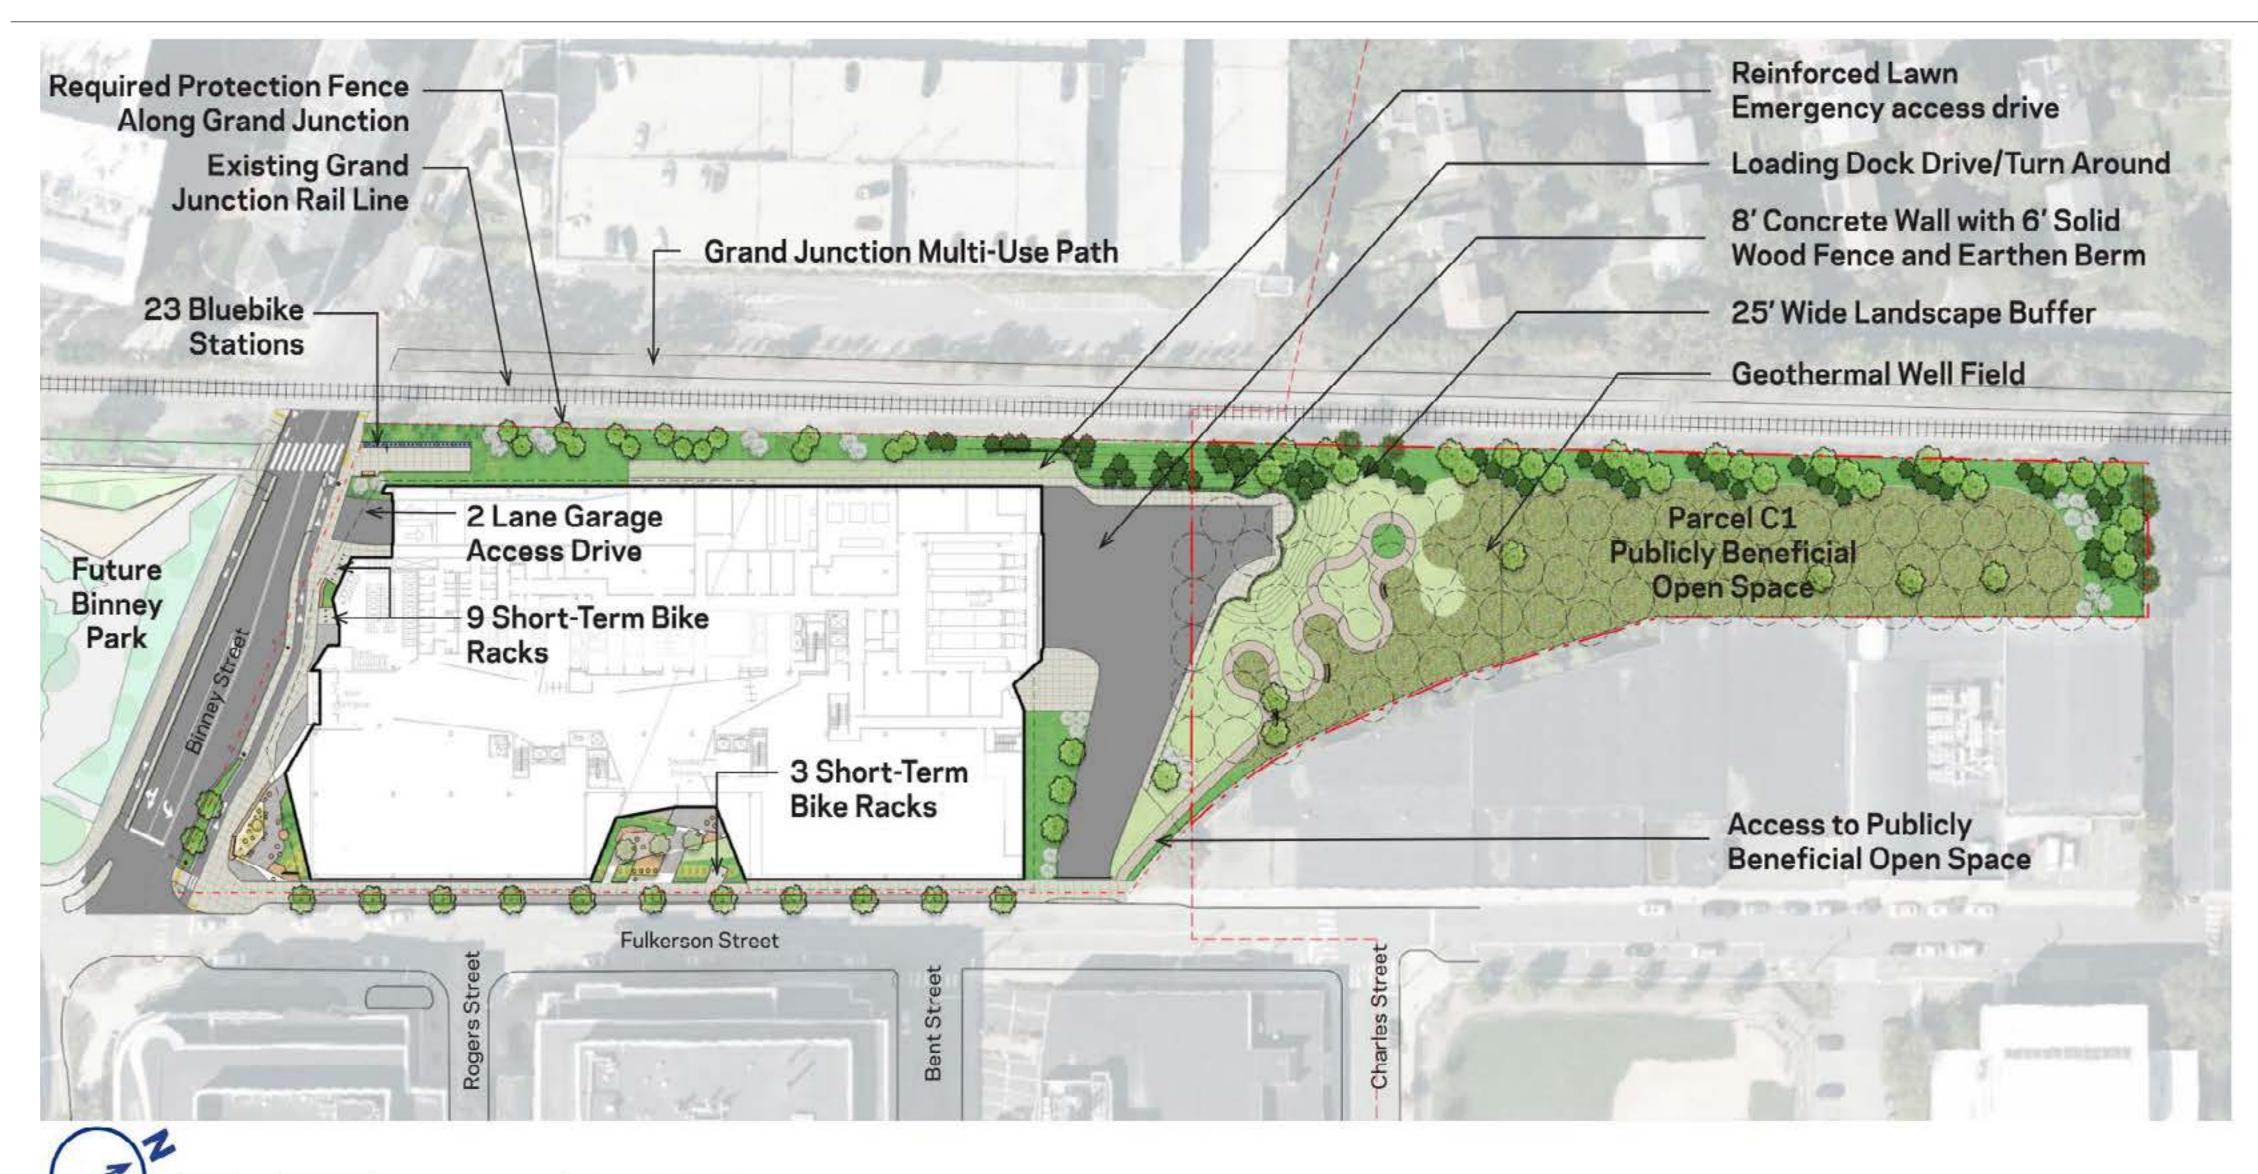

SCALE: 1" = 80'-0"





#### 325 BINNEY STREET - SITE PLAN UPDATES

DATE: 2023.01.17

**nb**bj









#### 325 BINNEY STREET - SITE PLAN UPDATES

DATE: 2023.01.17

**nb**bj





Protected Existing "Significant" Tree to remain - Greater than 8" DBH

Proposed Street Tree
Not included in calculations



Proposed Ornamental Tree 1.5" DBH

Proposed Evergreen Tree 2.5" DBH



| Description                | Trees (# of Trees) | Trees (DBH) |
|----------------------------|--------------------|-------------|
| Significant Trees Existing | 17                 | 195"        |
| Significant Trees Removal  | (11)               | (132")      |
| Proposed New Trees         | 129                | 353.5"      |
| Summary                    | 135                | 416.5"      |

Note: The updated quantity of proposed tree DBH is