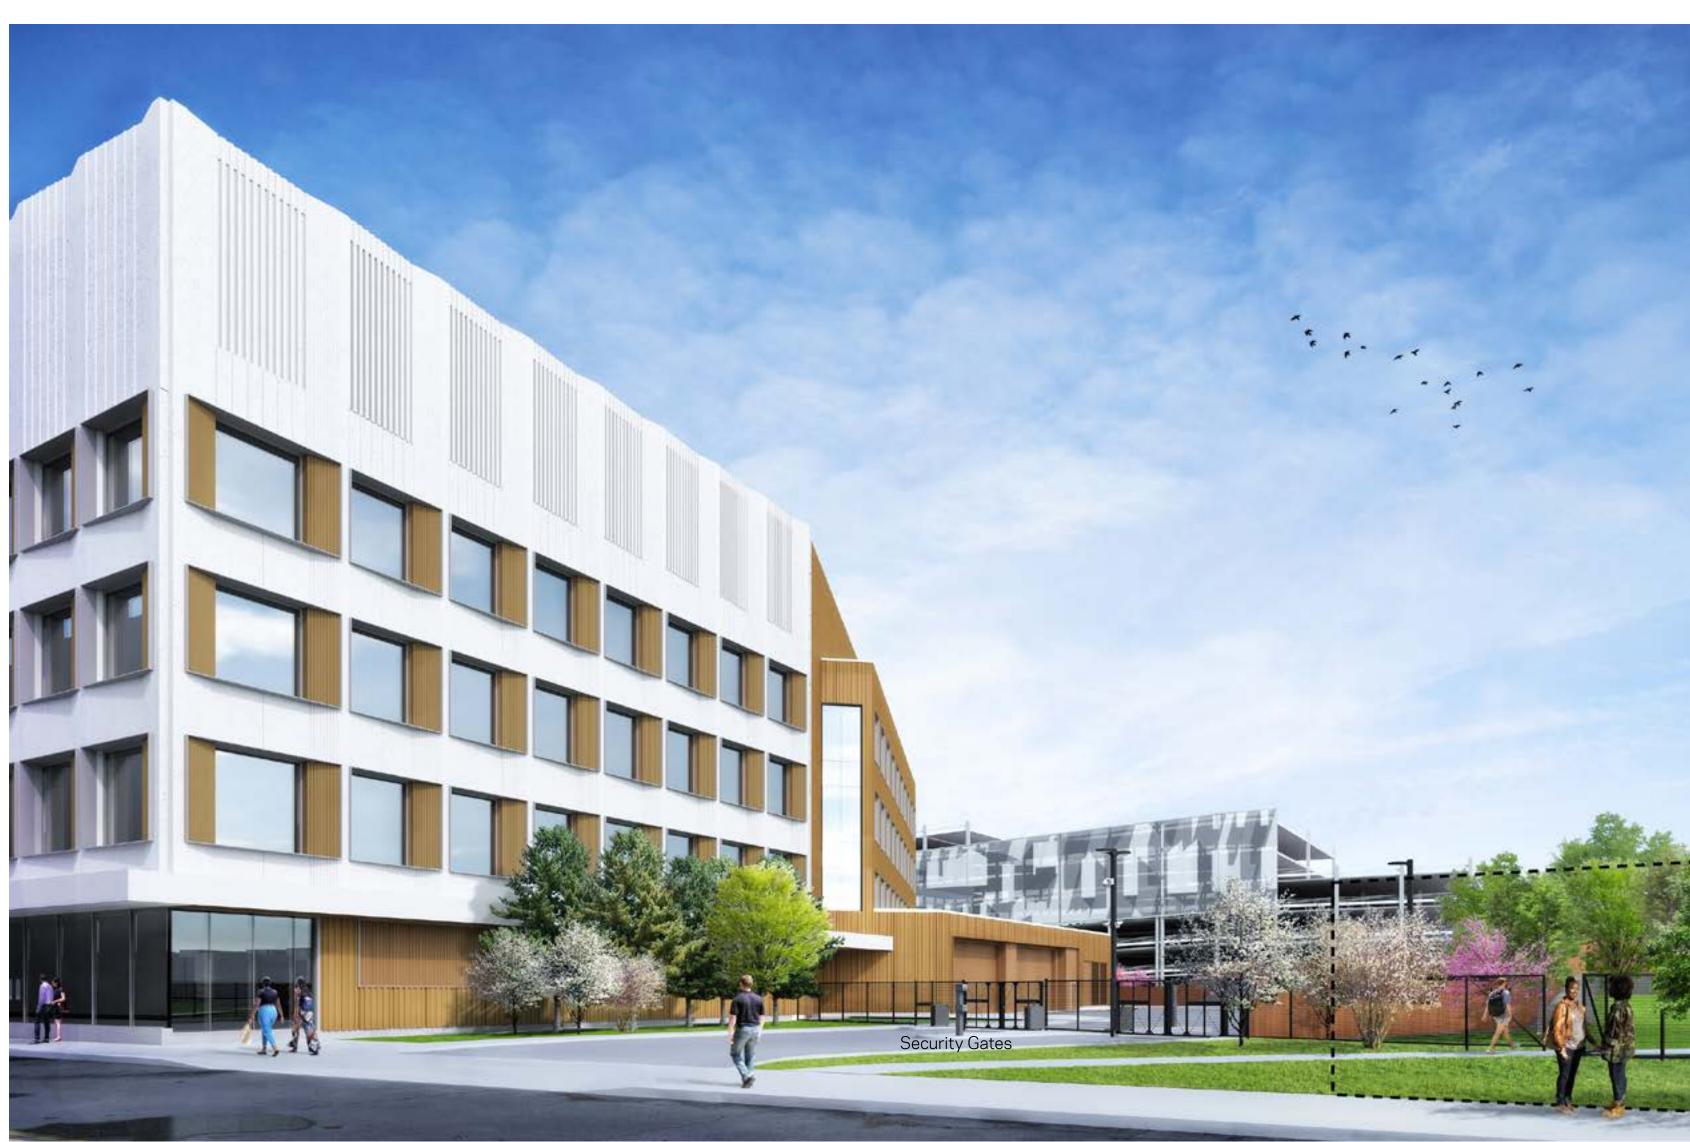

### View from Northeast / Fulkerson Street North Façade

With Trees Shown

Dotted Line shows location of existing Eversource Building, not shown in renderings for clarity

## View from Northeast / Fulkerson Street North Façade

With Trees Shown

Dotted Line shows location of existing Eversource Building, not shown in renderings for clarity

Dotted Line shows location of existing Eversource Building, not shown in renderings for clarity

Dotted Line shows location of existing Eversource Building, not shown in renderings for clarity

Updated View From Fulkerson from October 2022

From Special Permit Submission

From Update October 2022

From Special Permit Submission