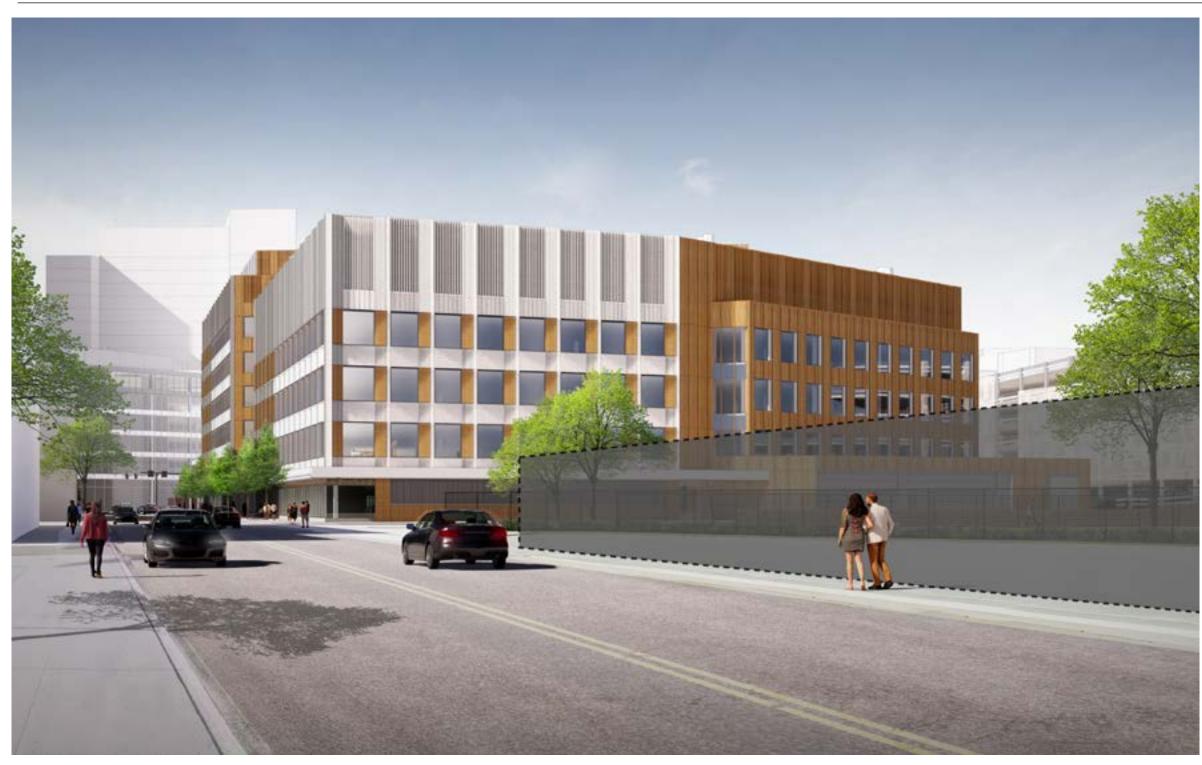

### View from Northeast / Fulkerson Street North Façade

With Trees Shown

Dotted Line shows location of existing Eversource Building, not shown in renderings for clarity

## View from Northeast / Fulkerson Street North Façade

With Trees Shown

Dotted Line shows location of existing Eversource Building, not shown in renderings for clarity

Dotted Line shows location of existing Eversource Building, not shown in renderings for clarity

Dotted Line shows location of existing Eversource Building, not shown in renderings for clarity

Updated View From Fulkerson from October 2022

From Special Permit Submission

From Update October 2022

From Special Permit Submission

From Update October 2022