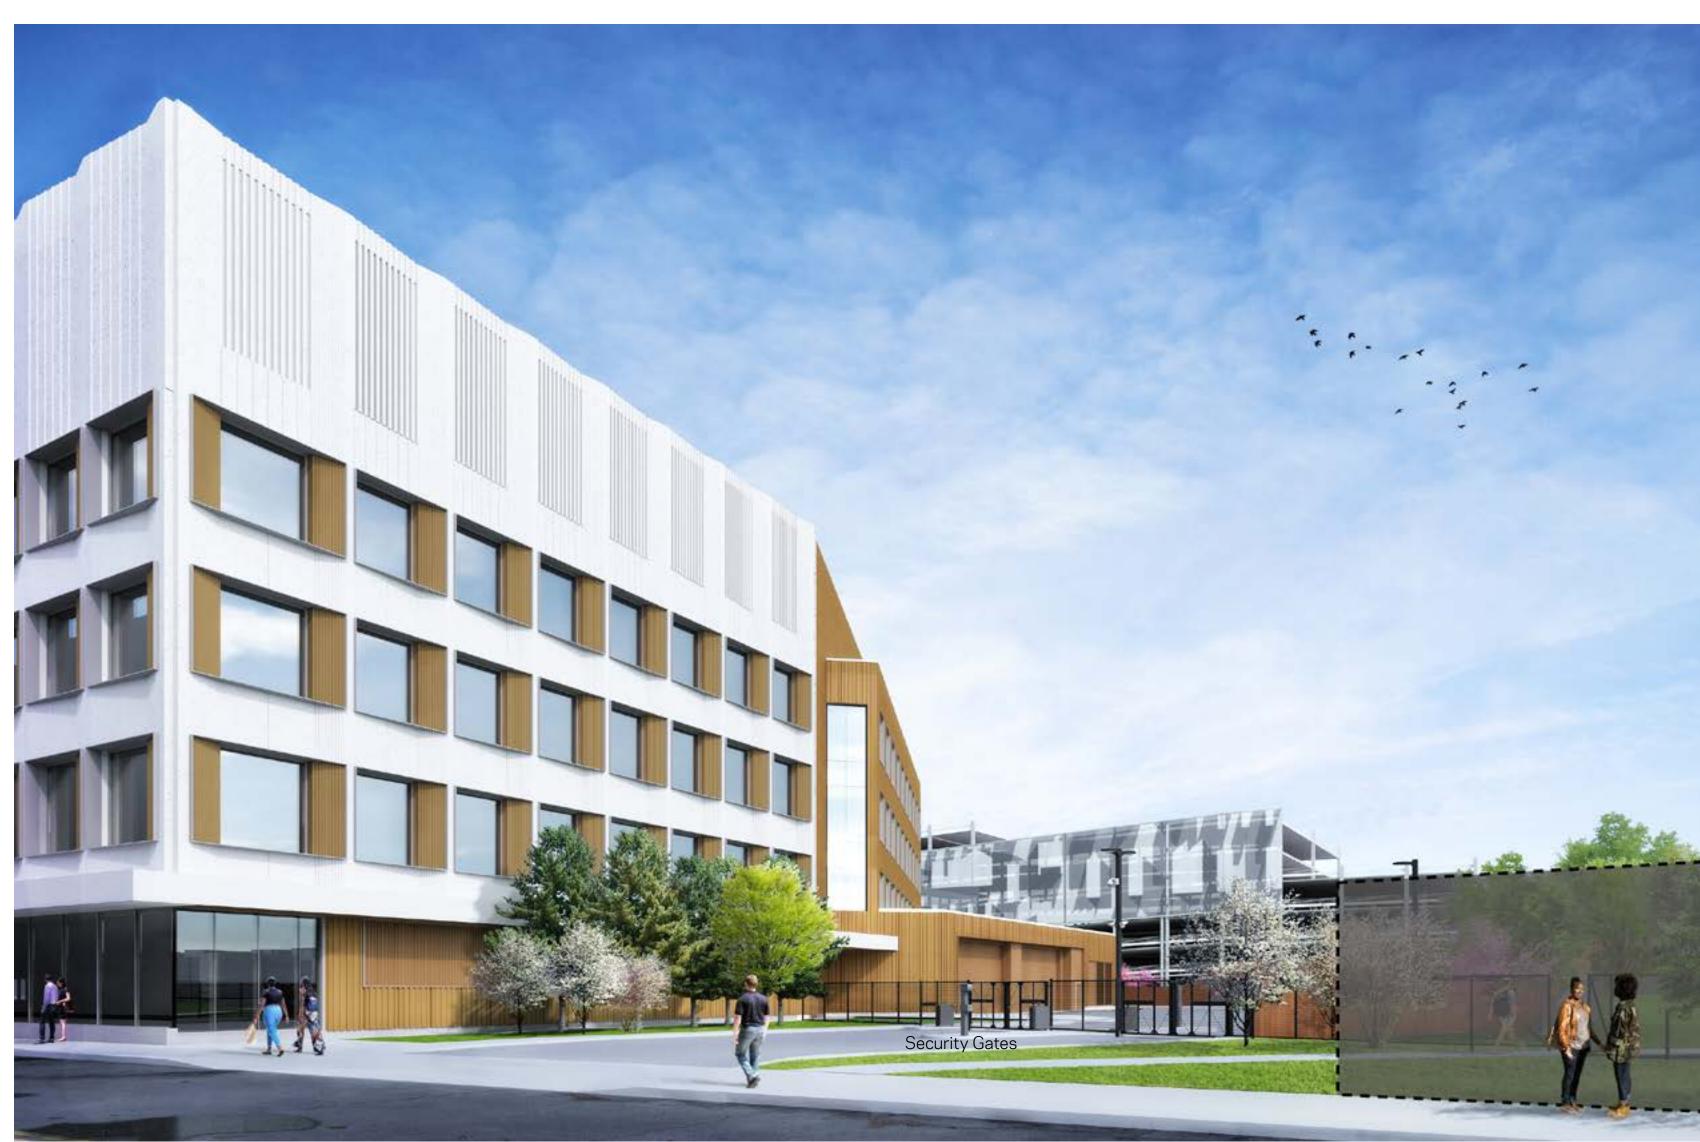

### View from Northeast / Fulkerson Street North Façade

With Trees Shown

Dotted Line shows location of existing Eversource Building, not shown in renderings for clarity

## View from Northeast / Fulkerson Street North Façade

With Trees Shown

Dotted Line shows location of existing Eversource Building, not shown in renderings for clarity

Dotted Line shows location of existing Eversource Building, not shown in renderings for clarity

Dotted Line shows location of existing Eversource Building, not shown in renderings for clarity

Updated View From Fulkerson from October 2022

From Special Permit Submission

From Update October 2022

From Special Permit Submission

# 01 APPENDIX

View From Fulkerson Toward Loading Dock Drive and Security Gate (Zoom in)

**Images of Fence Type**