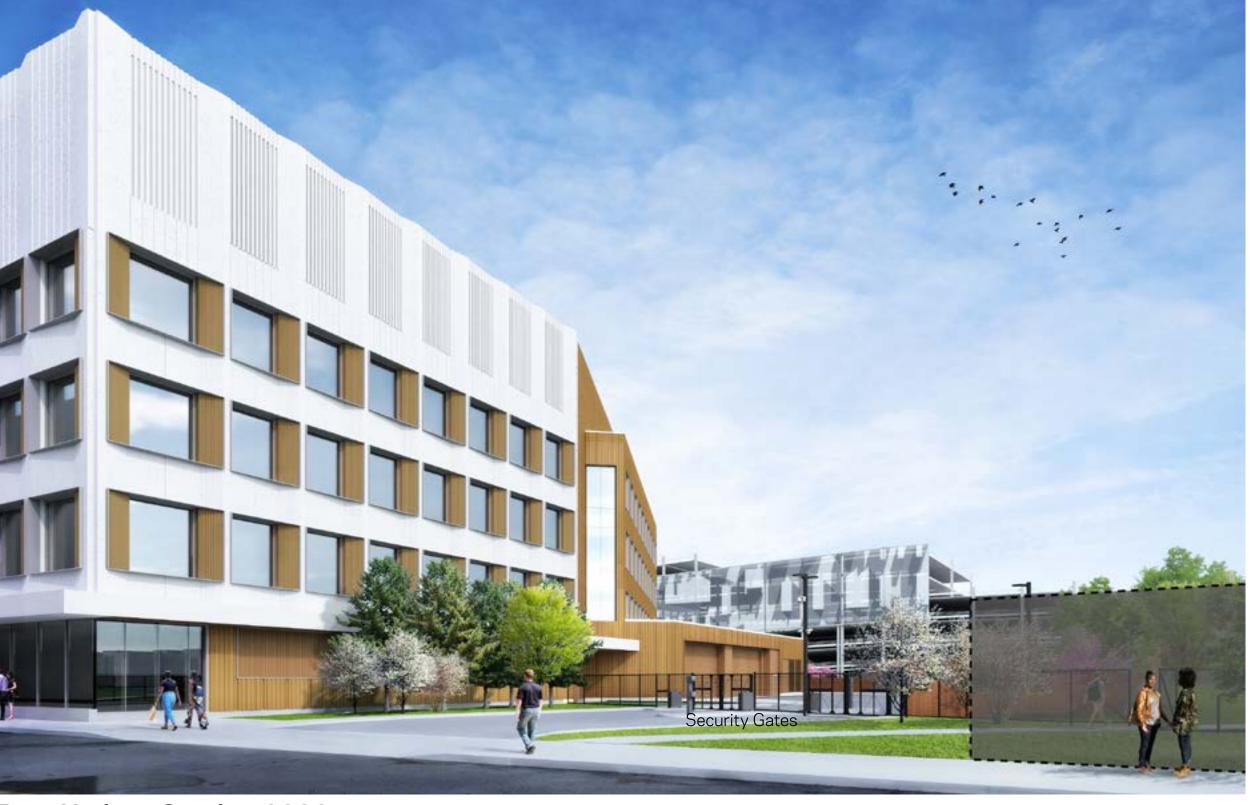

### View from Northeast / Fulkerson Street North Façade

With Trees Shown

Dotted Line shows location of existing Eversource Building, not shown in renderings for clarity

## View from Northeast / Fulkerson Street North Façade

With Trees Shown

Dotted Line shows location of existing Eversource Building, not shown in renderings for clarity

Dotted Line shows location of existing Eversource Building, not shown in renderings for clarity

Dotted Line shows location of existing Eversource Building, not shown in renderings for clarity

Updated View From Fulkerson from October 2022

From Special Permit Submission

From Update October 2022

From Special Permit Submission

From Update October 2022