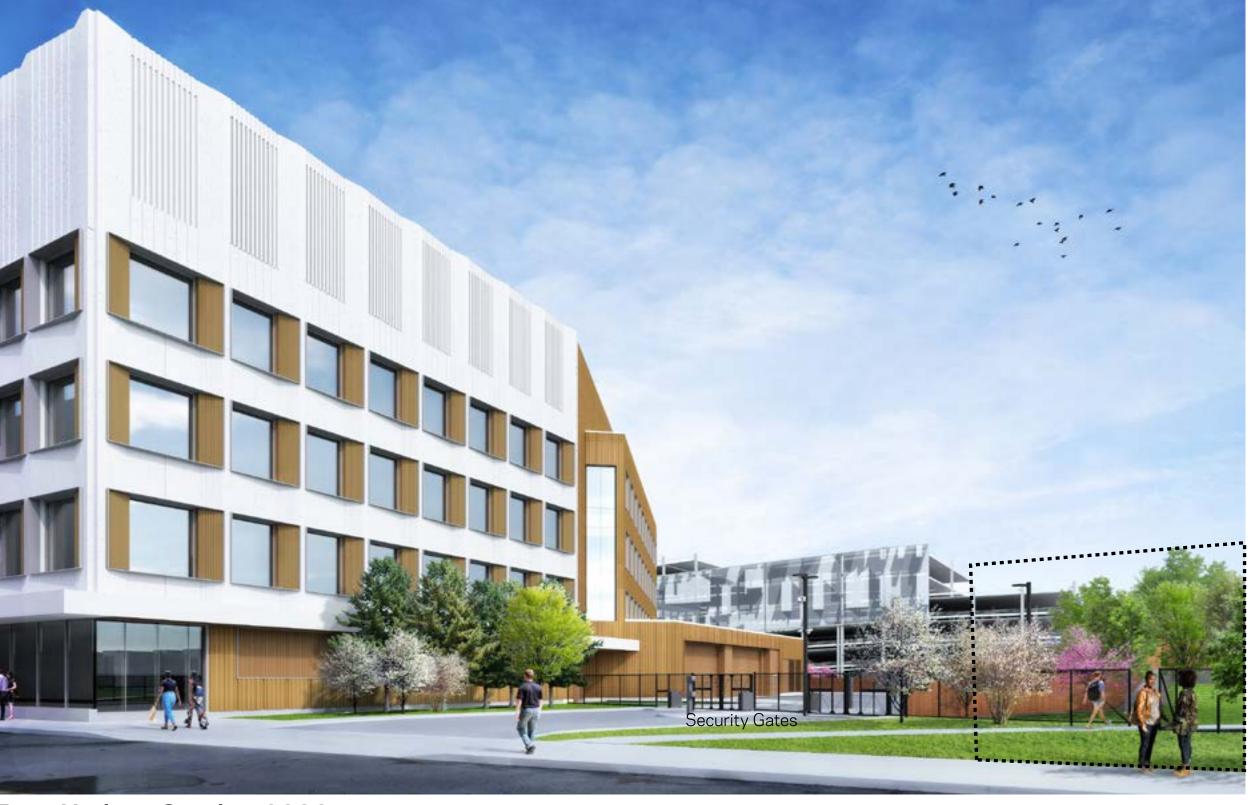

### View from Northeast / Fulkerson Street North Façade

With Trees Shown

Dotted Line shows location of existing Eversource Building, not shown in renderings for clarity

## View from Northeast / Fulkerson Street North Façade

With Trees Shown

Dotted Line shows location of existing Eversource Building, not shown in renderings for clarity

Dotted Line shows location of existing Eversource Building, not shown in renderings for clarity

# 01 APPENDIX

View From Fulkerson Toward Loading Dock Drive and Security Gate (Zoom in)

**Images of Fence Type**