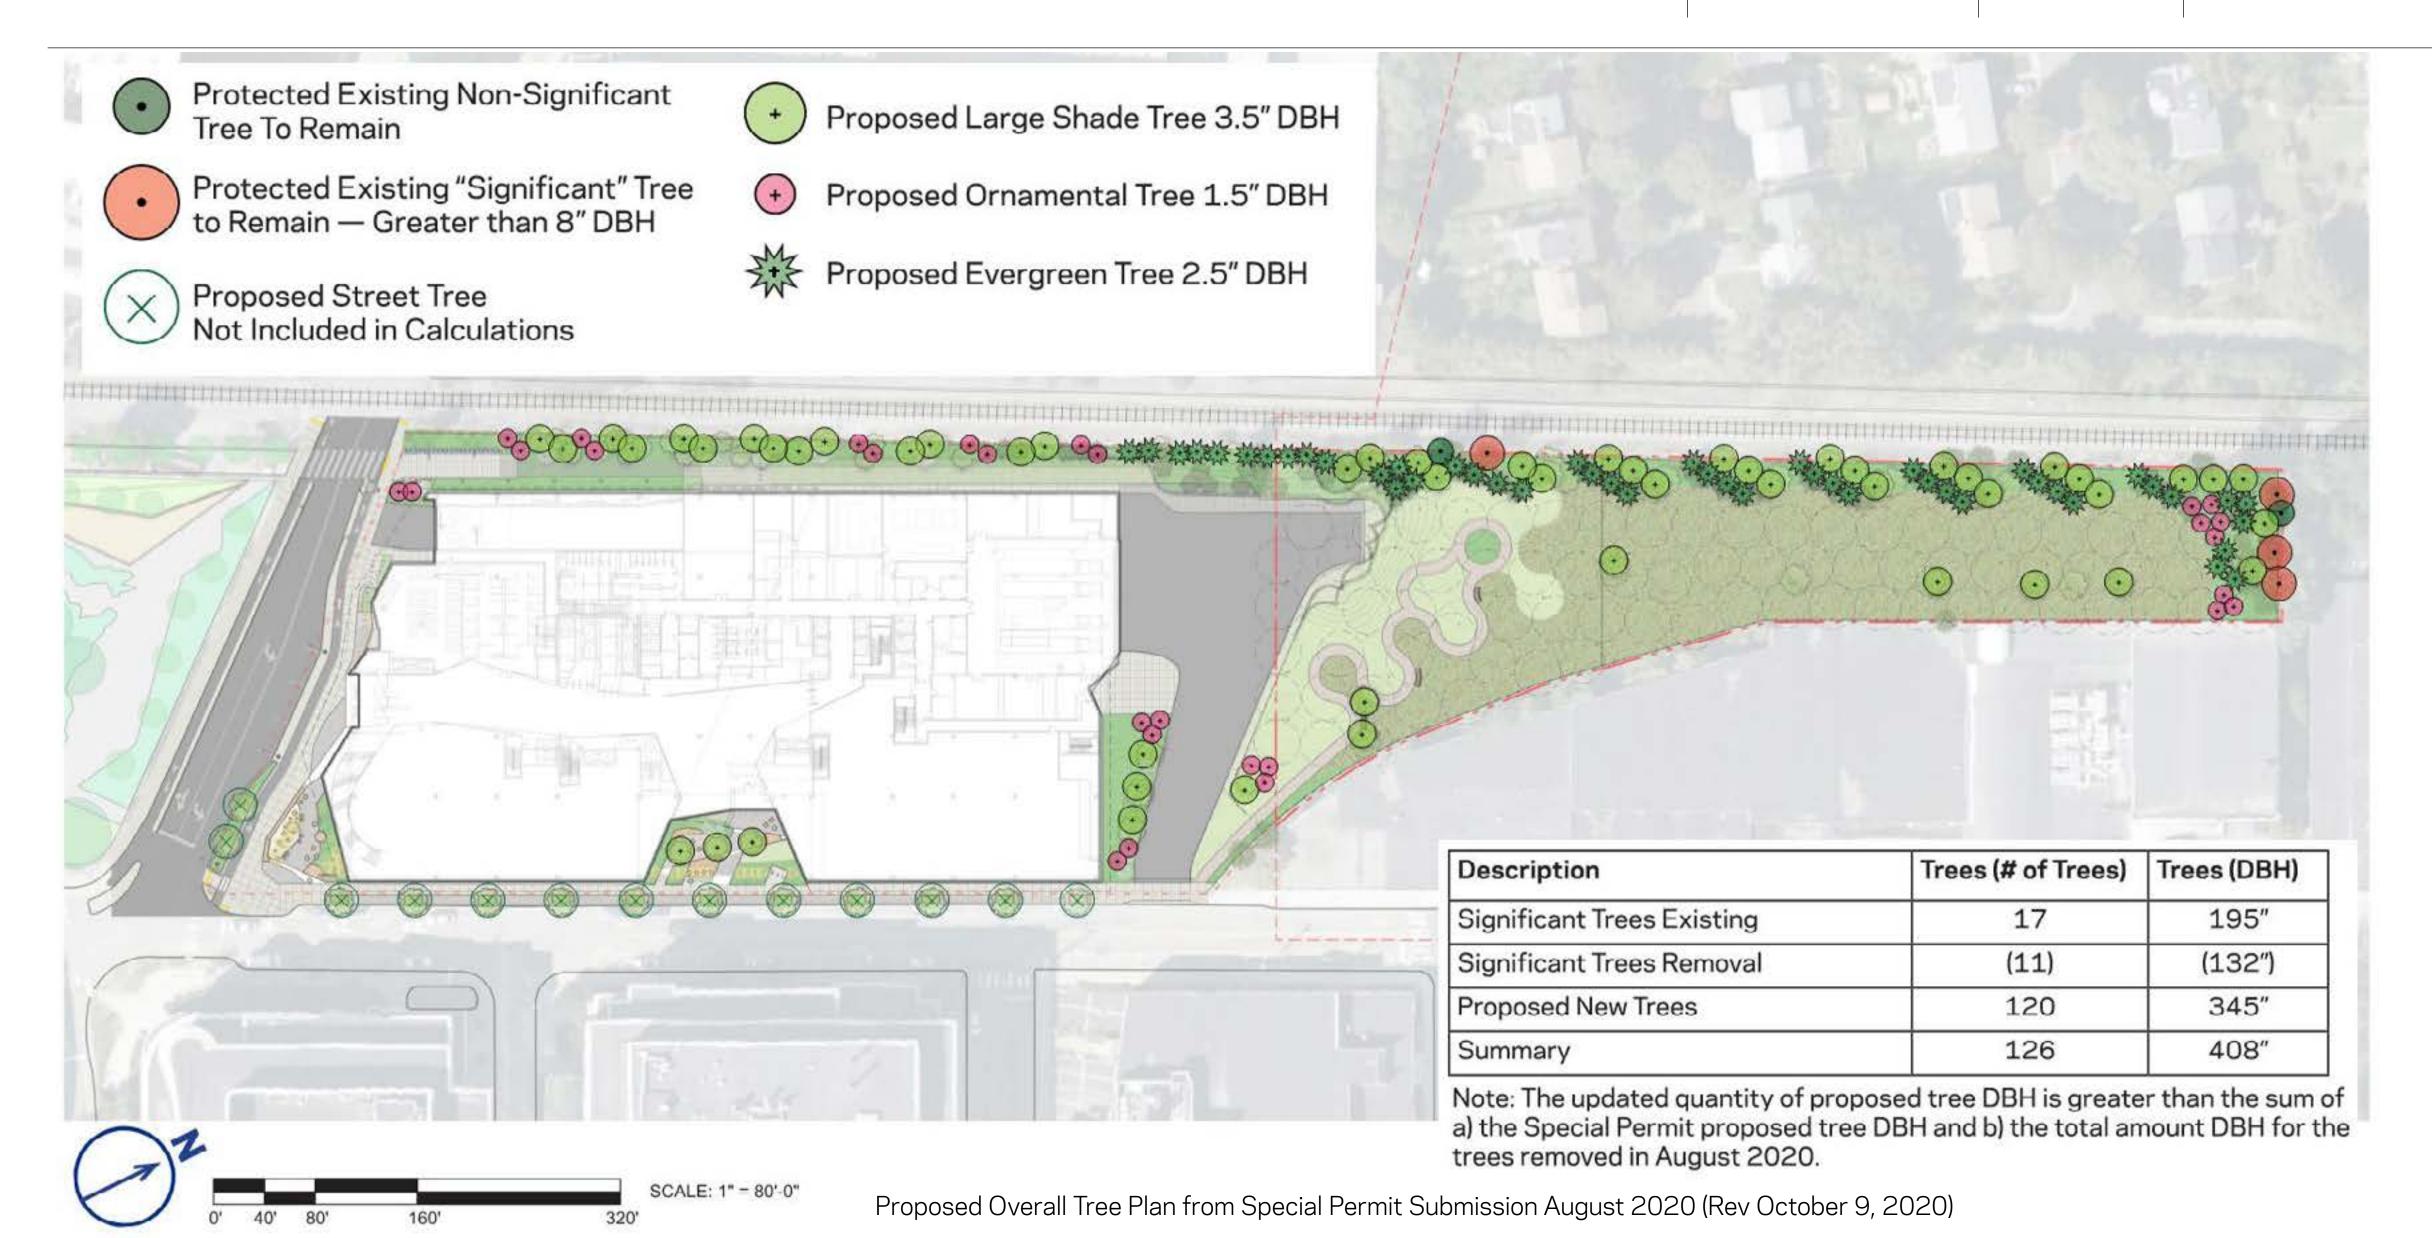

#### 325 BINNEY STREET - SITE PLAN UPDATES

DATE: 2023.01.17

**nb**bj

Protected Existing "Significant" Tree to remain - Greater than 8" DBH

Proposed Street Tree
Not included in calculations

Proposed Ornamental Tree 1.5" DBH

Proposed Evergreen Tree 2.5" DBH

| Description                | Trees (# of Trees) | Trees (DBH) |
|----------------------------|--------------------|-------------|
| Significant Trees Existing | 17                 | 195"        |
| Significant Trees Removal  | (11)               | (132")      |
| Proposed New Trees         | 129                | 353.5"      |
| Summary                    | 135                | 416.5"      |

Note: The updated quantity of proposed tree DBH is greater than the sum of a) the Special Permit proposed tree DBH and b) the total amount DBH for the trees removed in August 2020.