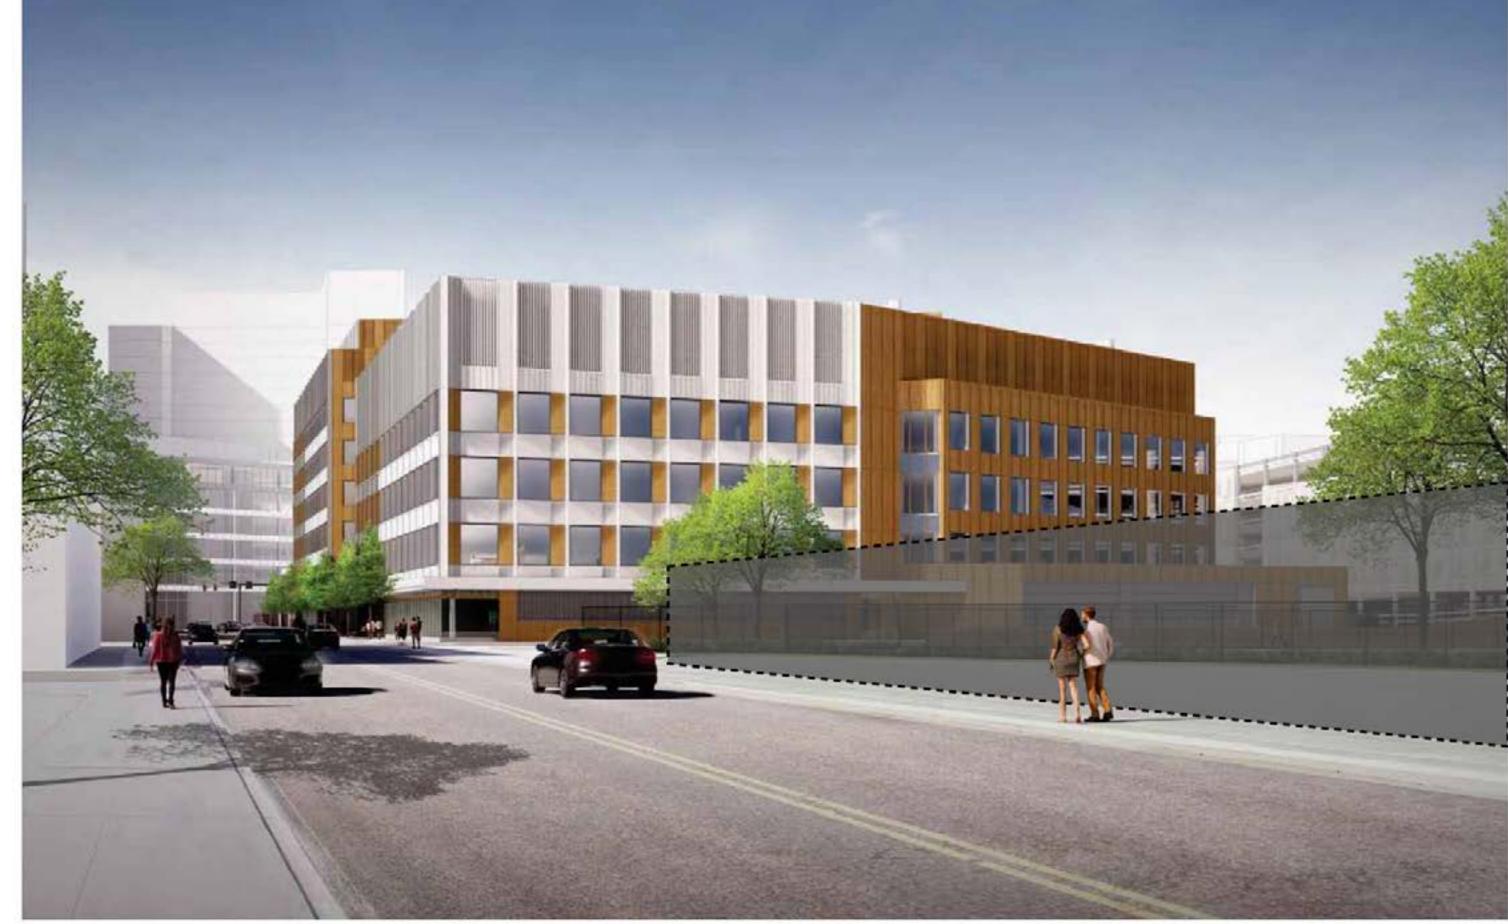

### View from Northeast / Fulkerson Street North Façade

With Trees Shown

Dotted Line shows location of existing Eversource Building, not shown in renderings for clarity

## View from Northeast / Fulkerson Street North Façade

With Trees Shown

Dotted Line shows location of existing Eversource Building, not shown in renderings for clarity

Dotted Line shows location of existing Eversource Building, not shown in renderings for clarity

Dotted Line shows location of existing Eversource Building, not shown in renderings for clarity

Updated View From Fulkerson from October 2022

From Special Permit Submission

From Update October 2022

From Special Permit Submission

From Update October 2022