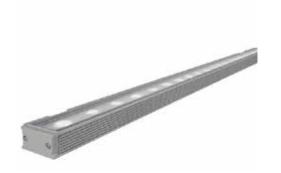

### FIRST STREET

Surface Mounted LED Wall Grazer (15W/LF)

Surface Mounted LED Accent Light (28W each)

Surface Mounted LED Window Lighter (3W each)

#### LIGHTING FIXTURES

Wall Mounted LED Downlight (18W each)

**CAMBRIDGESIDE** > ELKUS MANFREDI ARCHITECTS > HLB > LEVERAGE DESIGN GROUP

Part shade to full shade tolerant species Green Wall Proposed Planting Palette: Evergreen & Deciduous Options