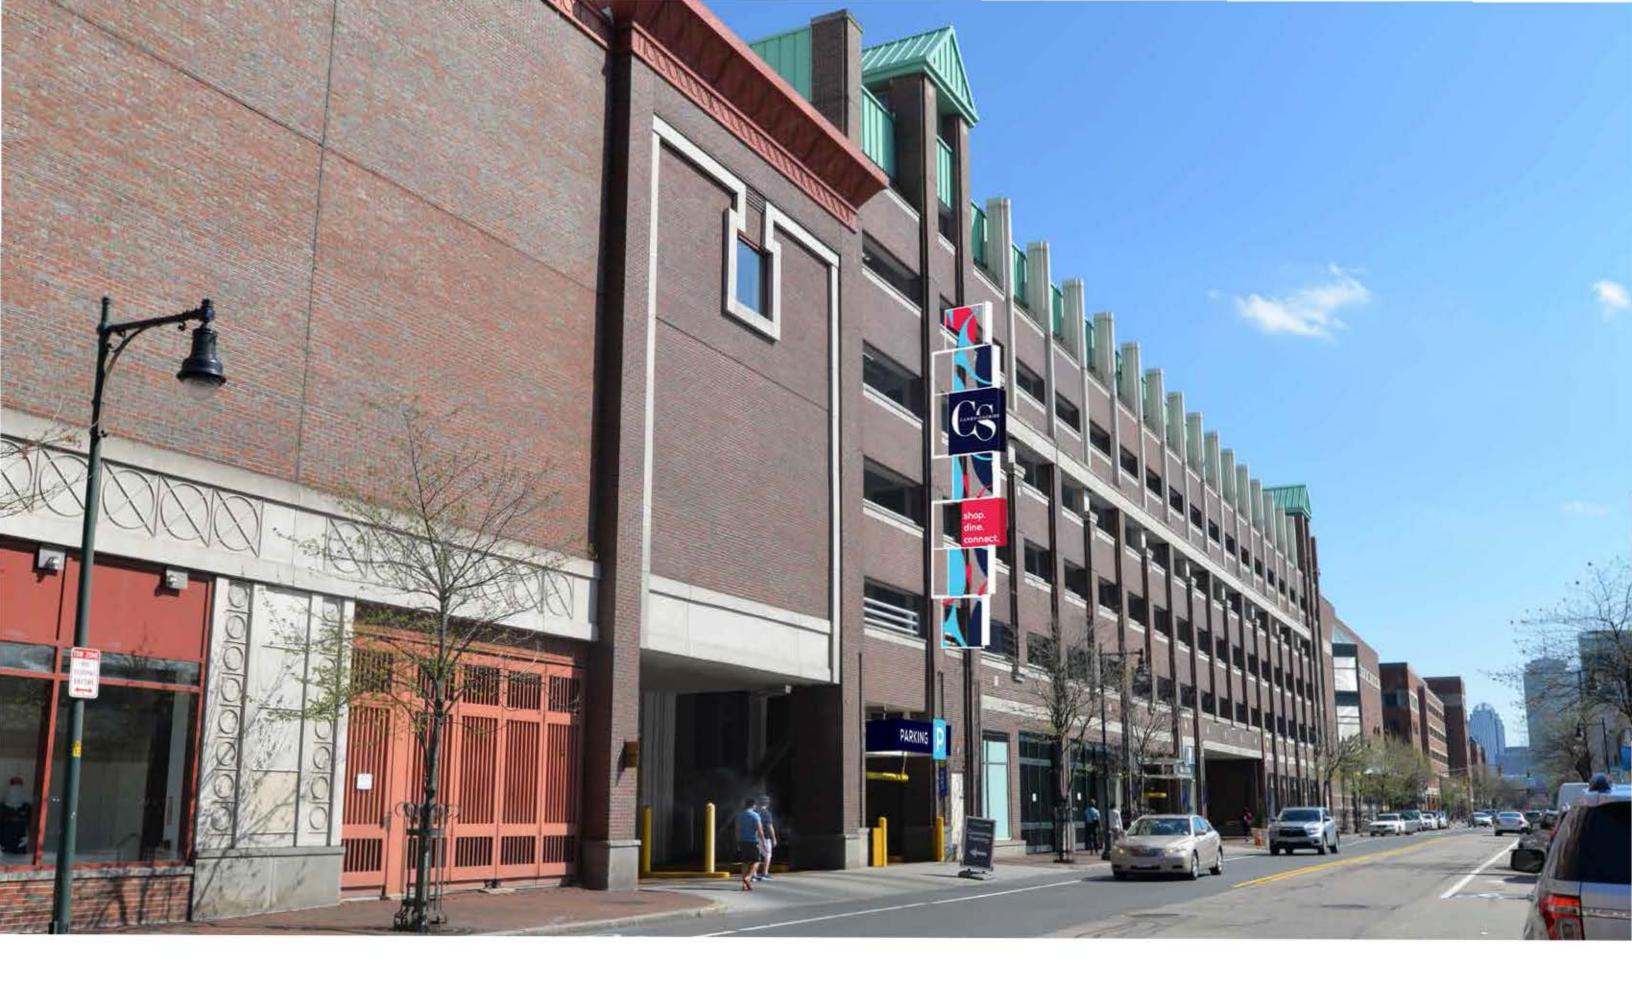

### FIRST STREET

Surface Mounted LED Wall Grazer (15W/LF)

Surface Mounted LED Accent Light (28W each)

Surface Mounted LED Window Lighter (3W each)