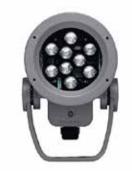

### FIRST STREET

Surface Mounted LED Wall Grazer (15W/LF)

Surface Mounted LED Accent Light (28W each)

Surface Mounted LED Window Lighter (3W each)

#### LIGHTING FIXTURES

Wall Mounted LED Downlight (18W each)

**CAMBRIDGESIDE** > ELKUS MANFREDI ARCHITECTS > HLB > LEVERAGE DESIGN GROUP

Part shade to full shade tolerant species Green Wall Proposed Planting Palette: Evergreen & Deciduous Options