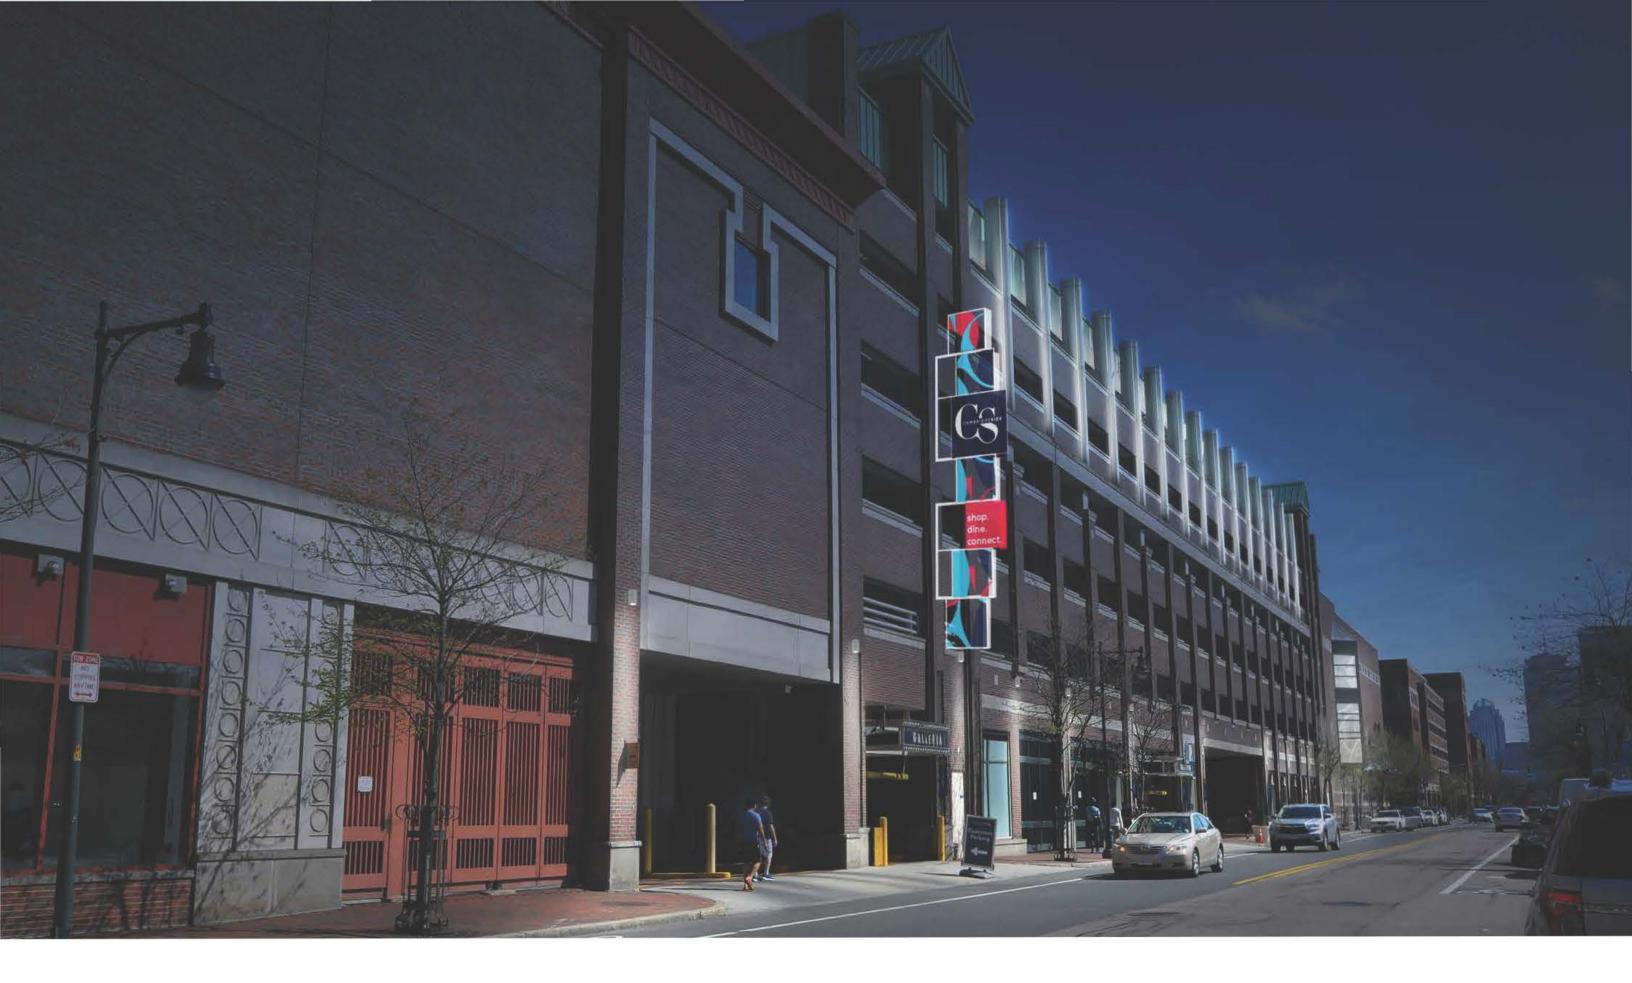

### FIRST STREET

Surface Mounted LED Wall Grazer (15W/LF)

Surface Mounted LED Accent Light (28W each)

Surface Mounted LED Window Lighter (3W each)