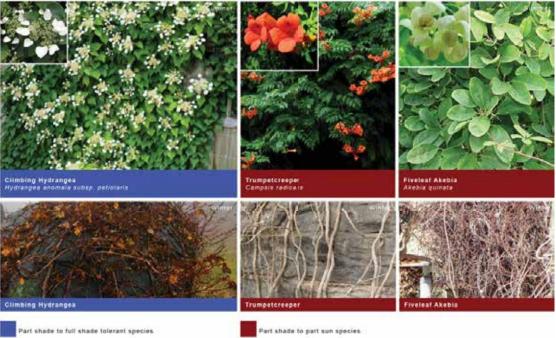

Part shade to full shade tolerant species Croon Wall Drongood Dianting Delatta: Elawaring Ontiona

Part shade to part sun species