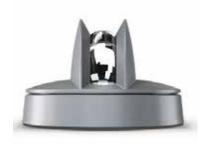

### FIRST STREET

Surface Mounted LED Wall Grazer (15W/LF)

Surface Mounted LED Accent Light (28W each)

Surface Mounted LED Window Lighter (3W each)

#### LIGHTING FIXTURES

Wall Mounted LED Downlight (18W each)

**CAMBRIDGESIDE** > ELKUS MANFREDI ARCHITECTS > HLB > LEVERAGE DESIGN GROUP

Part shade to full shade tolerant species Green Wall Proposed Planting Palette: Evergreen & Deciduous Options