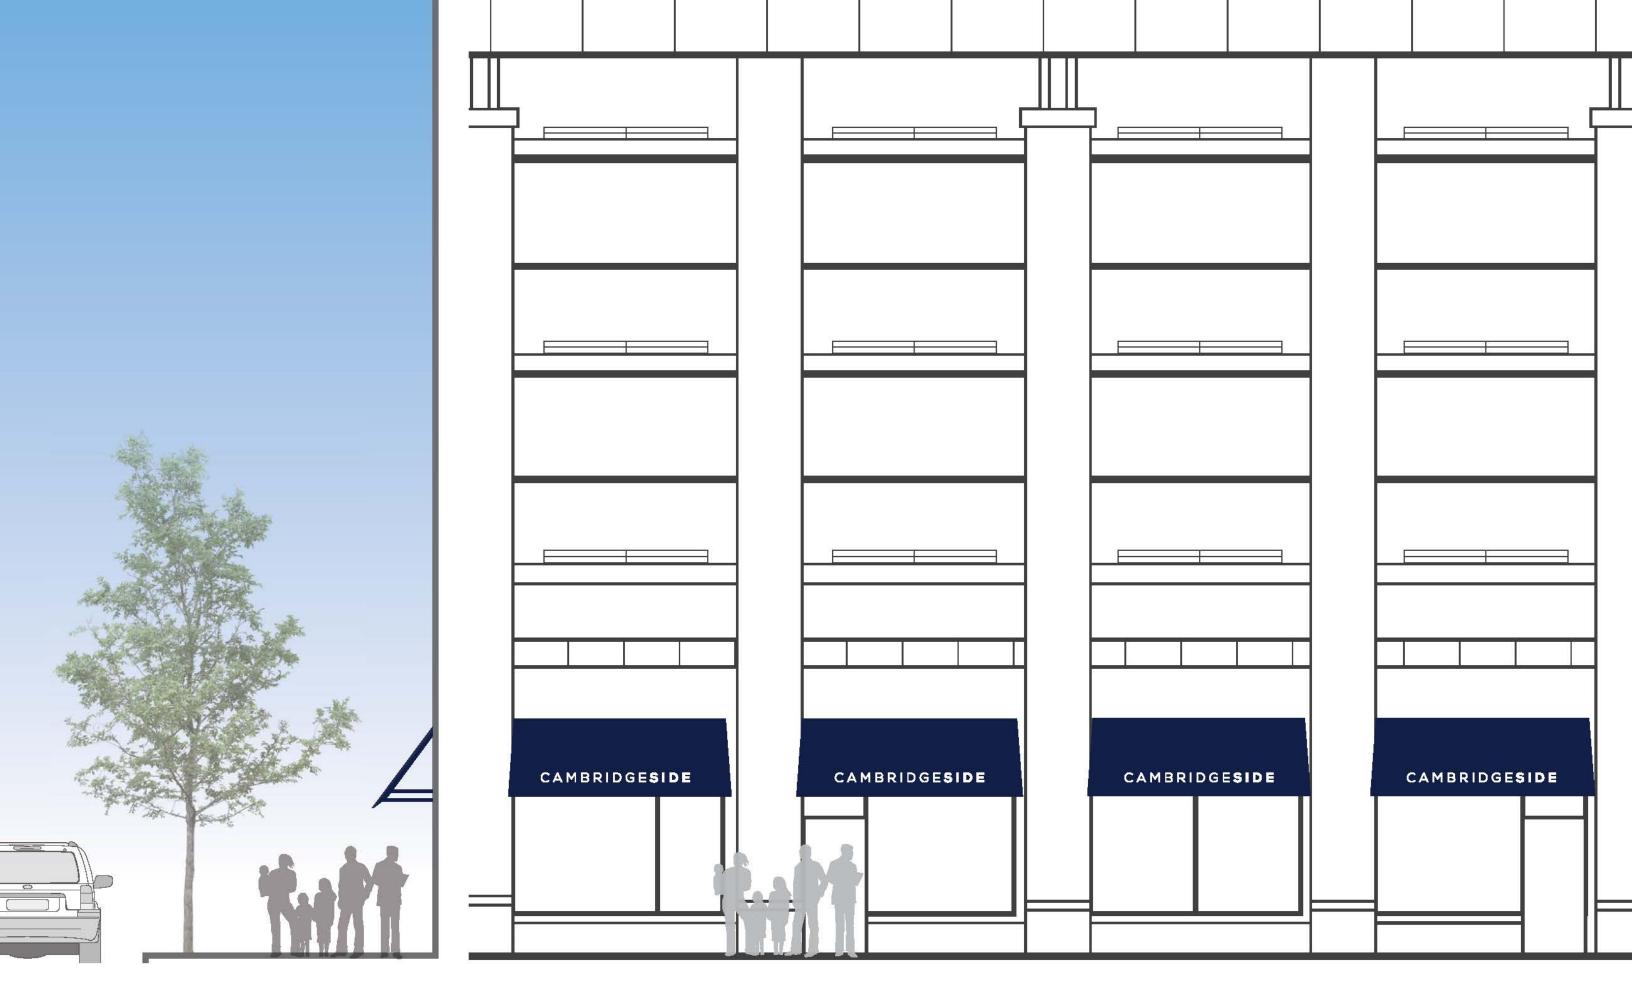

### FIRST STREET

Surface Mounted LED Wall Grazer (15W/LF)

Surface Mounted LED Accent Light (28W each)

Surface Mounted LED Window Lighter (3W each)