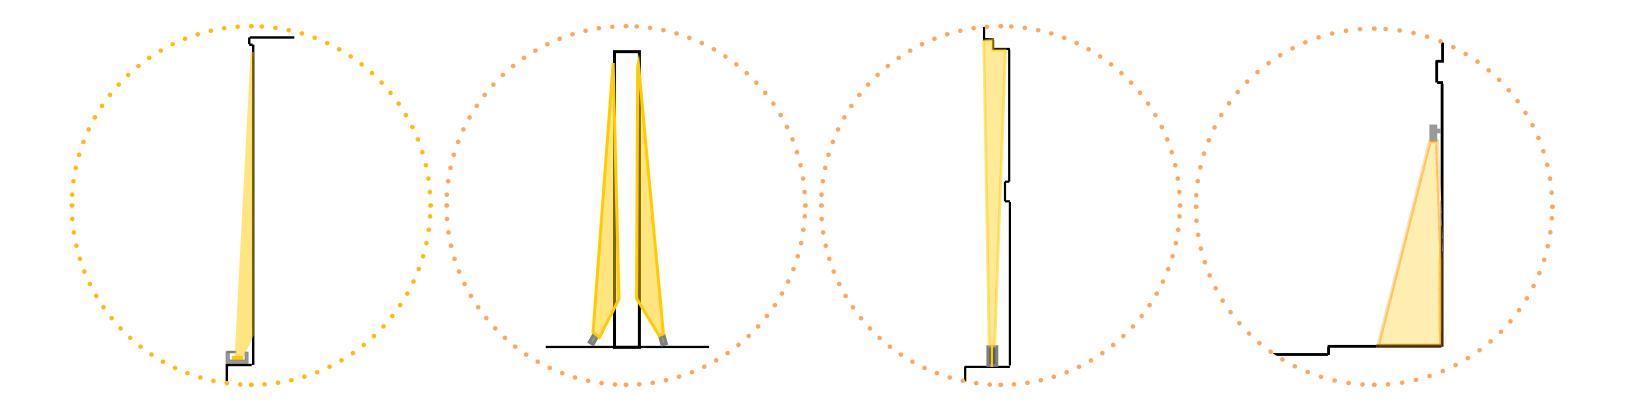

#### LIGHTING FIXTURES

Wall Mounted LED Downlight (18W each)

**CAMBRIDGESIDE** > ELKUS MANFREDI ARCHITECTS > HLB > LEVERAGE DESIGN GROUP

Part shade to full shade tolerant species Green Wall Proposed Planting Palette: Evergreen & Deciduous Options