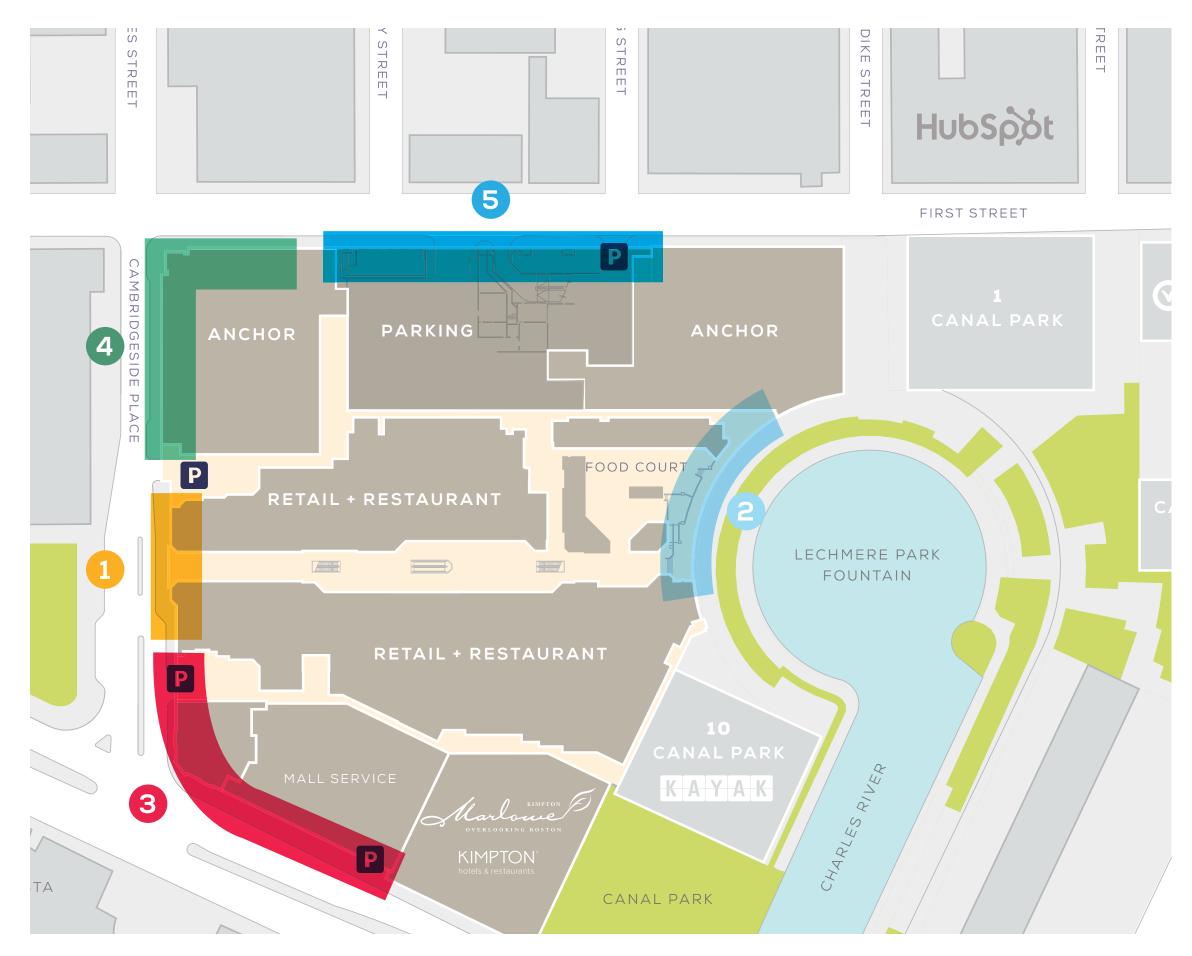

#### EXTERIOR FACADE UPGRADES

**SITE PLAN: OPPORTUNITIES** 

- Canal Entry 2
- Land Boulevard 3
- Best Buy Corner (4)
- First Street 5

# CAMBRIDGESIDE PLACE ENTRY

## CANAL ENTRY

MAIN ENTRY - CANAL SIDE: PROPOSED VIEW

#### LAND BOULEVARD

LAND BLVD: PROPOSED NIGHT VIEW

### BEST BUY CORNER

BEST BUY CORNER: PROPOSED DAY VIEW

BEST BUY CORNER: PROPOSED NIGHT VIEW

### FIRST STREET

Surface Mounted LED Wall Grazer (15W/LF)

Surface Mounted LED Accent Light (28W each)

Surface Mounted LED Window Lighter (3W each)