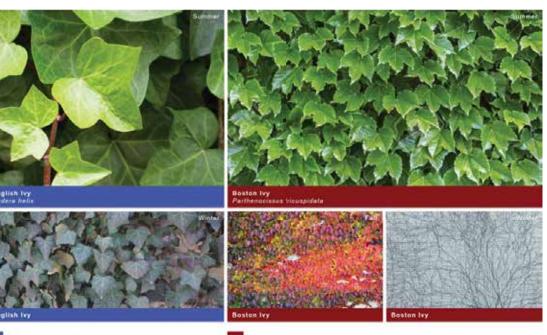

#### LIGHTING FIXTURES

Wall Mounted LED Downlight (18W each)

**CAMBRIDGESIDE** > ELKUS MANFREDI ARCHITECTS > HLB > LEVERAGE DESIGN GROUP

Part shade to full shade tolerant species Green Wall Proposed Planting Palette: Evergreen & Deciduous Options