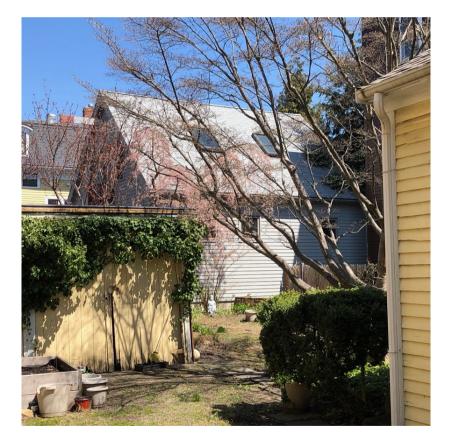

The proposed change of use does not require any changes to the existing conditions. Since the orginal construction (c.1857) the existing carriage house has been non-conforming in terms of the modern Ordinance. A Variance for change of use (to accessory office) was granted in 2002, based on existing dimensions.

- Traffic generated or patterns of access or egress would not cause congestion hazard, or substantial change in established neighborhood character for the following reasons:
  - No additional parking requirements requested and traffic will be unchanged (or possibly reduced).
- The continued operation of or the development of adjacent uses as permitted in the Zoning Ordinance would not be adversely affected by the nature of the proposed use for the following reasons:
  - All adjacent units are residential and will not be aversely affected by the proposed change of use.
- Nuisance or hazard would not be created to the detriment of the health, safety, and/or welfare of the occupant of the proposed use or the citizens of the City for the following reasons:
  - No nuisance or hazard will be created by the proposed change of use. One additional set of (small) refuse collection bins will be required.
- For other reasons, the proposed use would not impair the integrity of the district or adjoining district or otherwise derogate from the intent or purpose of this ordinance for the following reasons:
  - There will be no visible change to the physical fabric of the building and the change of occupancy will be unnoticeable.