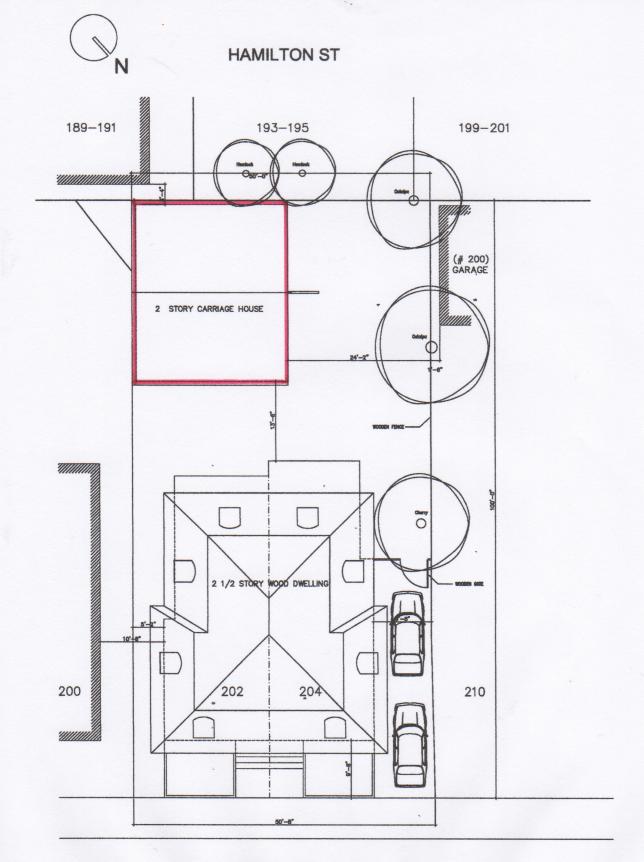

| The undersigned hereby petitions the Board of Zoning Appeal for the following:                                                                                                                                                                                                                                                                                                                                                                                                      |
|-------------------------------------------------------------------------------------------------------------------------------------------------------------------------------------------------------------------------------------------------------------------------------------------------------------------------------------------------------------------------------------------------------------------------------------------------------------------------------------|
| Special Permit:X Variance: Appeal:                                                                                                                                                                                                                                                                                                                                                                                                                                                  |
|                                                                                                                                                                                                                                                                                                                                                                                                                                                                                     |
| PETITIONER: Hubert and Nancy Murray                                                                                                                                                                                                                                                                                                                                                                                                                                                 |
| PETITIONER'S ADDRESS: 204 Erie Street, Cambridge, MA 02139                                                                                                                                                                                                                                                                                                                                                                                                                          |
| LOCATION OF PROPERTY: 204 ERIE ST , Unit 204 , Cambridge, MA                                                                                                                                                                                                                                                                                                                                                                                                                        |
| TYPE OF OCCUPANCY: Accessory Building - home office  ZONING DISTRICT: Residence C Zone                                                                                                                                                                                                                                                                                                                                                                                              |
| REASON FOR PETITION:                                                                                                                                                                                                                                                                                                                                                                                                                                                                |
| /Change in Use/Occupancy/                                                                                                                                                                                                                                                                                                                                                                                                                                                           |
| DESCRIPTION OF PETITIONER'S PROPOSAL:                                                                                                                                                                                                                                                                                                                                                                                                                                               |
|                                                                                                                                                                                                                                                                                                                                                                                                                                                                                     |
| Two-family principal building in separate condominium ownerships (#202 and #204). Unit 204 includes existing accessory building (carriage house adjunct to #204) which has served as architectural office since 2002. Petitione (#204 owner) wishes to change use of accessory building to residential to make it suitable for retirement couple (petitioner and spouse). Internal work amounts to new flooring, replanned kitchen and renovated shower. No exterior work required. |
| SECTIONS OF ZONING ORDINANCE CITED:                                                                                                                                                                                                                                                                                                                                                                                                                                                 |
| Article: 4 000 Section: 4 21 (Accessory Uses)                                                                                                                                                                                                                                                                                                                                                                                                                                       |

Requested Use/Occupancy: Accessory Building - Accessory Apartment

|                                                           |               | Existing Conditions                                   | Requested<br>Conditions                               | Ordinance<br>Requirements                        |        |
|-----------------------------------------------------------|---------------|-------------------------------------------------------|-------------------------------------------------------|--------------------------------------------------|--------|
| TOTAL GROSS FLOOR<br>AREA:                                |               | #202-1771gsf; #204-<br>2166gsf; Accessory<br>1504gsf  | As existing,<br>unchanged: 5441gsf<br>total           | 3,050 (0.6FAR)                                   | (max.) |
| LOT AREA:                                                 |               | 5090 GSF                                              | 5090 GSF                                              | 5000 GSF                                         | (min.) |
| RATIO OF GROSS<br>FLOOR AREA TO LOT<br>AREA: <sup>2</sup> |               | 1.07 (#202 + #204 +<br>Carriage House )               | 1.07 (#202 + #204 +<br>Carriage House)<br>[unchanged] | 0.6                                              |        |
| LOT AREA OF EACH<br>DWELLING UNIT                         |               | #202-1,587sf; #204-<br>1751sf; Carriage Hse<br>1751sf | As existing (unchanged)                               | 1,800sf/dwelling unit                            |        |
| SIZE OF LOT:                                              | WIDTH         | 50.68'                                                | no change                                             | 50'                                              |        |
|                                                           | DEPTH         | 100'                                                  | no change                                             | 100'                                             |        |
| SETBACKS IN FEET:                                         | FRONT         | 13'-6"                                                | 13'-6" (no change)                                    | 10'-0"                                           |        |
|                                                           | REAR          | Carriage House -<br>0'-0"                             | Carriage House - 0'-0"<br>(no change)                 | 5'-0"                                            |        |
|                                                           | LEFT SIDE     | #202 - 5'-2";<br>Carriage House 0'-0"                 | Carriage House 0'-0"<br>(no change)                   | 5'-0"                                            |        |
|                                                           | RIGHT<br>SIDE | #204 - 10'8";<br>Carriage House<br>23'-0"             | Carriage House 23'-0"<br>(no change)                  | 5'-0"                                            |        |
| SIZE OF BUILDING:                                         | HEIGHT        | #202/204 - 28'-0";<br>Carriage House<br>24'-0"        | No change                                             | 15'-0" for Carriage<br>House (Accessory<br>Bldg) |        |
|                                                           | WIDTH         | Carriage House<br>25'6"                               | No change                                             | ?                                                |        |
|                                                           | LENGTH        | Carriage House<br>29'-6"                              | No change                                             | ?                                                |        |
| RATIO OF USABLE                                           |               |                                                       |                                                       |                                                  |        |

Describe where applicable, other occupancies on the same lot, the size of adjacent buildings on same lot, and type of construction proposed, e.g; wood frame, concrete, brick, steel, etc.:

#202/204: 2-family residence on street (separate owners); Carriage House (part of #204) at rear. All wood frame. No new construction proposed.

The proposed change of use does not require any changes to the existing conditions. Since the orginal construction (c.1857) the existing carriage house has been non-conforming in terms of the modern Ordinance. A Variance for change of use (to accessory office) was granted in 2002, based on existing dimensions.