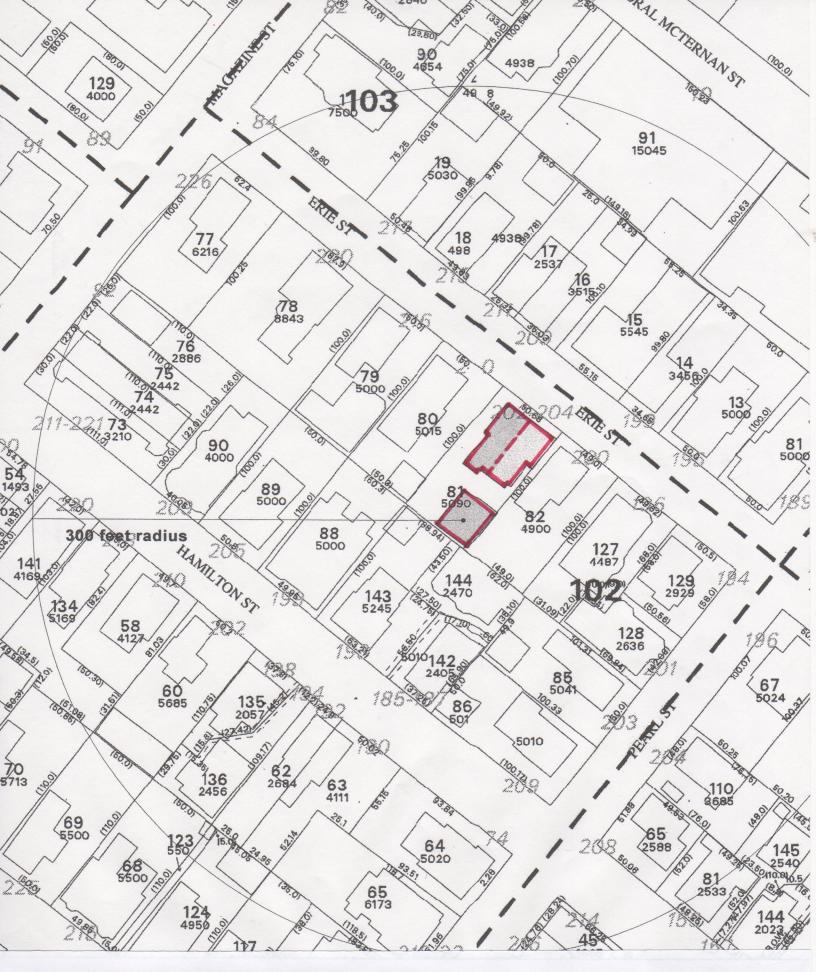

| The undersigned hereby petitions the Board of Zoning Appeal for the following:                                                                                                                                                                                                                                                                                                                                                                                                      |
|-------------------------------------------------------------------------------------------------------------------------------------------------------------------------------------------------------------------------------------------------------------------------------------------------------------------------------------------------------------------------------------------------------------------------------------------------------------------------------------|
| Special Permit:X Variance: Appeal:                                                                                                                                                                                                                                                                                                                                                                                                                                                  |
|                                                                                                                                                                                                                                                                                                                                                                                                                                                                                     |
| PETITIONER: Hubert and Nancy Murray                                                                                                                                                                                                                                                                                                                                                                                                                                                 |
| PETITIONER'S ADDRESS: 204 Erie Street, Cambridge, MA 02139                                                                                                                                                                                                                                                                                                                                                                                                                          |
| LOCATION OF PROPERTY: 204 ERIE ST , Unit 204 , Cambridge, MA                                                                                                                                                                                                                                                                                                                                                                                                                        |
| TYPE OF OCCUPANCY: Accessory Building - home office  ZONING DISTRICT: Residence C Zone                                                                                                                                                                                                                                                                                                                                                                                              |
| REASON FOR PETITION:                                                                                                                                                                                                                                                                                                                                                                                                                                                                |
| /Change in Use/Occupancy/                                                                                                                                                                                                                                                                                                                                                                                                                                                           |
| DESCRIPTION OF PETITIONER'S PROPOSAL:                                                                                                                                                                                                                                                                                                                                                                                                                                               |
|                                                                                                                                                                                                                                                                                                                                                                                                                                                                                     |
| Two-family principal building in separate condominium ownerships (#202 and #204). Unit 204 includes existing accessory building (carriage house adjunct to #204) which has served as architectural office since 2002. Petitione (#204 owner) wishes to change use of accessory building to residential to make it suitable for retirement couple (petitioner and spouse). Internal work amounts to new flooring, replanned kitchen and renovated shower. No exterior work required. |
| SECTIONS OF ZONING ORDINANCE CITED:                                                                                                                                                                                                                                                                                                                                                                                                                                                 |
| Article: 4 000 Section: 4 21 (Accessory Uses)                                                                                                                                                                                                                                                                                                                                                                                                                                       |

Requested Use/Occupancy: Accessory Building - Accessory Apartment

|                                                           |               | Existing Conditions                                   | Requested<br>Conditions                               | Ordinance<br>Requirements                        |        |
|-----------------------------------------------------------|---------------|-------------------------------------------------------|-------------------------------------------------------|--------------------------------------------------|--------|
| TOTAL GROSS FLOOR<br>AREA:                                |               | #202-1771gsf; #204-<br>2166gsf; Accessory<br>1504gsf  | As existing,<br>unchanged: 5441gsf<br>total           | 3,050 (0.6FAR)                                   | (max.) |
| LOT AREA:                                                 |               | 5090 GSF                                              | 5090 GSF                                              | 5000 GSF                                         | (min.) |
| RATIO OF GROSS<br>FLOOR AREA TO LOT<br>AREA: <sup>2</sup> |               | 1.07 (#202 + #204 +<br>Carriage House )               | 1.07 (#202 + #204 +<br>Carriage House)<br>[unchanged] | 0.6                                              |        |
| LOT AREA OF EACH<br>DWELLING UNIT                         |               | #202-1,587sf; #204-<br>1751sf; Carriage Hse<br>1751sf | As existing (unchanged)                               | 1,800sf/dwelling unit                            |        |
| SIZE OF LOT:                                              | WIDTH         | 50.68'                                                | no change                                             | 50'                                              |        |
|                                                           | DEPTH         | 100'                                                  | no change                                             | 100'                                             |        |
| SETBACKS IN FEET:                                         | FRONT         | 13'-6"                                                | 13'-6" (no change)                                    | 10'-0"                                           |        |
|                                                           | REAR          | Carriage House -<br>0'-0"                             | Carriage House - 0'-0"<br>(no change)                 | 5'-0"                                            |        |
|                                                           | LEFT SIDE     | #202 - 5'-2";<br>Carriage House 0'-0"                 | Carriage House 0'-0"<br>(no change)                   | 5'-0"                                            |        |
|                                                           | RIGHT<br>SIDE | #204 - 10'8";<br>Carriage House<br>23'-0"             | Carriage House 23'-0"<br>(no change)                  | 5'-0"                                            |        |
| SIZE OF BUILDING:                                         | HEIGHT        | #202/204 - 28'-0";<br>Carriage House<br>24'-0"        | No change                                             | 15'-0" for Carriage<br>House (Accessory<br>Bldg) |        |
|                                                           | WIDTH         | Carriage House<br>25'6"                               | No change                                             | ?                                                |        |
|                                                           | LENGTH        | Carriage House<br>29'-6"                              | No change                                             | ?                                                |        |
| RATIO OF USABLE                                           |               |                                                       |                                                       |                                                  |        |

Describe where applicable, other occupancies on the same lot, the size of adjacent buildings on same lot, and type of construction proposed, e.g; wood frame, concrete, brick, steel, etc.:

#202/204: 2-family residence on street (separate owners); Carriage House (part of #204) at rear. All wood frame. No new construction proposed.