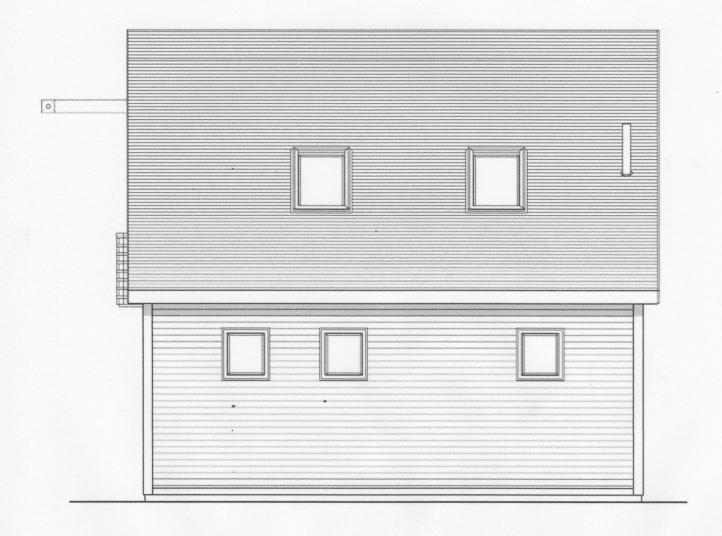

Requested Use/Occupancy: Accessory Building - Accessory Apartment

|                                                           |               | Existing Conditions                                   | Requested<br>Conditions                               | Ordinance<br>Requirements                        |        |
|-----------------------------------------------------------|---------------|-------------------------------------------------------|-------------------------------------------------------|--------------------------------------------------|--------|
| TOTAL GROSS FLOOR<br>AREA:                                |               | #202-1771gsf; #204-<br>2166gsf; Accessory<br>1504gsf  | As existing,<br>unchanged: 5441gsf<br>total           | 3,050 (0.6FAR)                                   | (max.) |
| LOT AREA:                                                 |               | 5090 GSF                                              | 5090 GSF                                              | 5000 GSF                                         | (min.) |
| RATIO OF GROSS<br>FLOOR AREA TO LOT<br>AREA: <sup>2</sup> |               | 1.07 (#202 + #204 +<br>Carriage House )               | 1.07 (#202 + #204 +<br>Carriage House)<br>[unchanged] | 0.6                                              |        |
| LOT AREA OF EACH<br>DWELLING UNIT                         |               | #202-1,587sf; #204-<br>1751sf; Carriage Hse<br>1751sf | As existing (unchanged)                               | 1,800sf/dwelling unit                            |        |
| SIZE OF LOT:                                              | WIDTH         | 50.68'                                                | no change                                             | 50'                                              |        |
|                                                           | DEPTH         | 100'                                                  | no change                                             | 100'                                             |        |
| SETBACKS IN FEET:                                         | FRONT         | 13'-6"                                                | 13'-6" (no change)                                    | 10'-0"                                           |        |
|                                                           | REAR          | Carriage House -<br>0'-0"                             | Carriage House - 0'-0"<br>(no change)                 | 5'-0"                                            |        |
|                                                           | LEFT SIDE     | #202 - 5'-2";<br>Carriage House 0'-0"                 | Carriage House 0'-0"<br>(no change)                   | 5'-0"                                            |        |
|                                                           | RIGHT<br>SIDE | #204 - 10'8";<br>Carriage House<br>23'-0"             | Carriage House 23'-0"<br>(no change)                  | 5'-0"                                            |        |
| SIZE OF BUILDING:                                         | HEIGHT        | #202/204 - 28'-0";<br>Carriage House<br>24'-0"        | No change                                             | 15'-0" for Carriage<br>House (Accessory<br>Bldg) |        |
|                                                           | WIDTH         | Carriage House<br>25'6"                               | No change                                             | ?                                                |        |
|                                                           | LENGTH        | Carriage House<br>29'-6"                              | No change                                             | ?                                                |        |
| RATIO OF USABLE                                           |               |                                                       |                                                       |                                                  |        |

Describe where applicable, other occupancies on the same lot, the size of adjacent buildings on same lot, and type of construction proposed, e.g; wood frame, concrete, brick, steel, etc.:

#202/204: 2-family residence on street (separate owners); Carriage House (part of #204) at rear. All wood frame. No new construction proposed.

The proposed change of use does not require any changes to the existing conditions. Since the orginal construction (c.1857) the existing carriage house has been non-conforming in terms of the modern Ordinance. A Variance for change of use (to accessory office) was granted in 2002, based on existing dimensions.