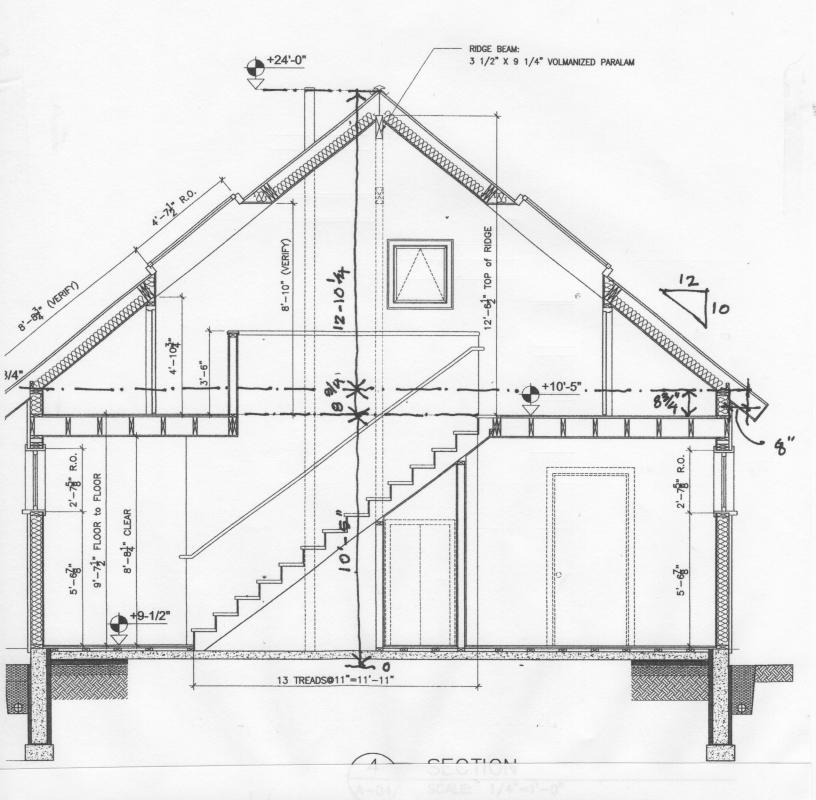

Requested Use/Occupancy: Accessory Building - Accessory Apartment

|                                                           |               | Existing Conditions                                   | Requested<br>Conditions                               | Ordinance<br>Requirements                        |        |
|-----------------------------------------------------------|---------------|-------------------------------------------------------|-------------------------------------------------------|--------------------------------------------------|--------|
| TOTAL GROSS FLOOR<br>AREA:                                |               | #202-1771gsf; #204-<br>2166gsf; Accessory<br>1504gsf  | As existing,<br>unchanged: 5441gsf<br>total           | 3,050 (0.6FAR)                                   | (max.) |
| LOT AREA:                                                 |               | 5090 GSF                                              | 5090 GSF                                              | 5000 GSF                                         | (min.) |
| RATIO OF GROSS<br>FLOOR AREA TO LOT<br>AREA: <sup>2</sup> |               | 1.07 (#202 + #204 +<br>Carriage House )               | 1.07 (#202 + #204 +<br>Carriage House)<br>[unchanged] | 0.6                                              |        |
| LOT AREA OF EACH<br>DWELLING UNIT                         |               | #202-1,587sf; #204-<br>1751sf; Carriage Hse<br>1751sf | As existing (unchanged)                               | 1,800sf/dwelling unit                            |        |
| SIZE OF LOT:                                              | WIDTH         | 50.68'                                                | no change                                             | 50'                                              |        |
|                                                           | DEPTH         | 100'                                                  | no change                                             | 100'                                             |        |
| SETBACKS IN FEET:                                         | FRONT         | 13'-6"                                                | 13'-6" (no change)                                    | 10'-0"                                           |        |
|                                                           | REAR          | Carriage House -<br>0'-0"                             | Carriage House - 0'-0"<br>(no change)                 | 5'-0"                                            |        |
|                                                           | LEFT SIDE     | #202 - 5'-2";<br>Carriage House 0'-0"                 | Carriage House 0'-0"<br>(no change)                   | 5'-0"                                            |        |
|                                                           | RIGHT<br>SIDE | #204 - 10'8";<br>Carriage House<br>23'-0"             | Carriage House 23'-0"<br>(no change)                  | 5'-0"                                            |        |
| SIZE OF BUILDING:                                         | HEIGHT        | #202/204 - 28'-0";<br>Carriage House<br>24'-0"        | No change                                             | 15'-0" for Carriage<br>House (Accessory<br>Bldg) |        |
|                                                           | WIDTH         | Carriage House<br>25'6"                               | No change                                             | ?                                                |        |
|                                                           | LENGTH        | Carriage House<br>29'-6"                              | No change                                             | ?                                                |        |
| RATIO OF USABLE                                           |               |                                                       |                                                       |                                                  |        |

Describe where applicable, other occupancies on the same lot, the size of adjacent buildings on same lot, and type of construction proposed, e.g; wood frame, concrete, brick, steel, etc.:

#202/204: 2-family residence on street (separate owners); Carriage House (part of #204) at rear. All wood frame. No new construction proposed.

The proposed change of use does not require any changes to the existing conditions. Since the orginal construction (c.1857) the existing carriage house has been non-conforming in terms of the modern Ordinance. A Variance for change of use (to accessory office) was granted in 2002, based on existing dimensions.