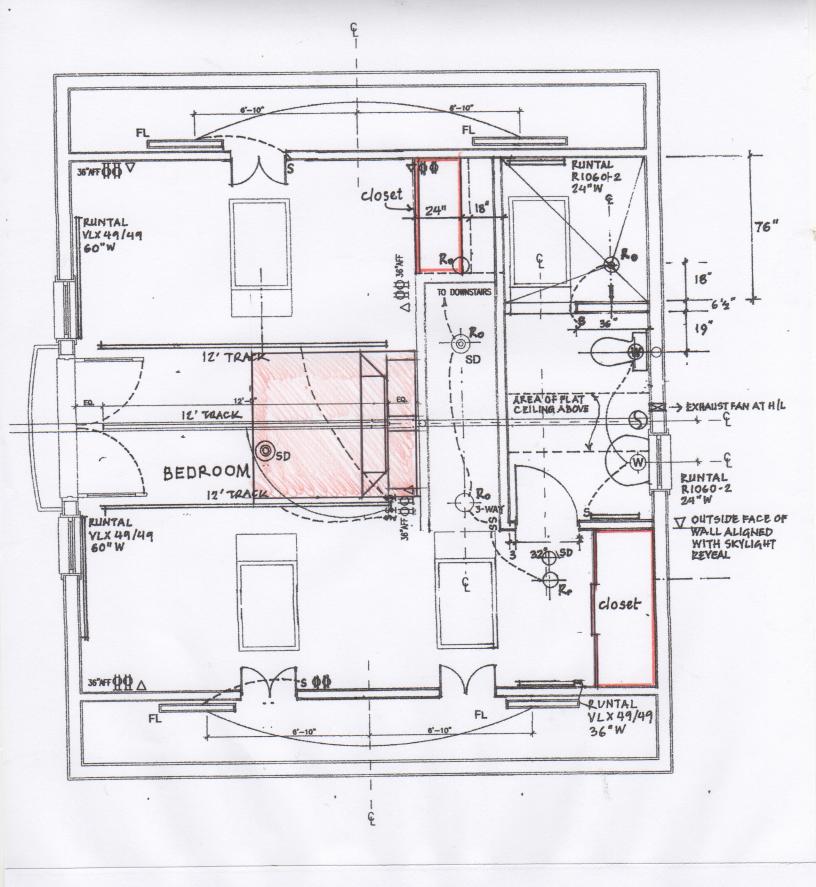

Requested Use/Occupancy: Accessory Building - Accessory Apartment

|                                                           |               | Existing Conditions                                   | Requested<br>Conditions                               | Ordinance<br>Requirements                        |        |
|-----------------------------------------------------------|---------------|-------------------------------------------------------|-------------------------------------------------------|--------------------------------------------------|--------|
| TOTAL GROSS FLOOR<br>AREA:                                |               | #202-1771gsf; #204-<br>2166gsf; Accessory<br>1504gsf  | As existing,<br>unchanged: 5441gsf<br>total           | 3,050 (0.6FAR)                                   | (max.) |
| LOT AREA:                                                 |               | 5090 GSF                                              | 5090 GSF                                              | 5000 GSF                                         | (min.) |
| RATIO OF GROSS<br>FLOOR AREA TO LOT<br>AREA: <sup>2</sup> |               | 1.07 (#202 + #204 +<br>Carriage House )               | 1.07 (#202 + #204 +<br>Carriage House)<br>[unchanged] | 0.6                                              |        |
| LOT AREA OF EACH<br>DWELLING UNIT                         |               | #202-1,587sf; #204-<br>1751sf; Carriage Hse<br>1751sf | As existing (unchanged)                               | 1,800sf/dwelling unit                            |        |
| SIZE OF LOT:                                              | WIDTH         | 50.68'                                                | no change                                             | 50'                                              |        |
|                                                           | DEPTH         | 100'                                                  | no change                                             | 100'                                             |        |
| SETBACKS IN FEET:                                         | FRONT         | 13'-6"                                                | 13'-6" (no change)                                    | 10'-0"                                           |        |
|                                                           | REAR          | Carriage House -<br>0'-0"                             | Carriage House - 0'-0"<br>(no change)                 | 5'-0"                                            |        |
|                                                           | LEFT SIDE     | #202 - 5'-2";<br>Carriage House 0'-0"                 | Carriage House 0'-0"<br>(no change)                   | 5'-0"                                            |        |
|                                                           | RIGHT<br>SIDE | #204 - 10'8";<br>Carriage House<br>23'-0"             | Carriage House 23'-0"<br>(no change)                  | 5'-0"                                            |        |
| SIZE OF BUILDING:                                         | HEIGHT        | #202/204 - 28'-0";<br>Carriage House<br>24'-0"        | No change                                             | 15'-0" for Carriage<br>House (Accessory<br>Bldg) |        |
|                                                           | WIDTH         | Carriage House<br>25'6"                               | No change                                             | ?                                                |        |
|                                                           | LENGTH        | Carriage House<br>29'-6"                              | No change                                             | ?                                                |        |
| RATIO OF USABLE                                           |               |                                                       |                                                       |                                                  |        |

Describe where applicable, other occupancies on the same lot, the size of adjacent buildings on same lot, and type of construction proposed, e.g; wood frame, concrete, brick, steel, etc.:

#202/204: 2-family residence on street (separate owners); Carriage House (part of #204) at rear. All wood frame. No new construction proposed.

The proposed change of use does not require any changes to the existing conditions. Since the orginal construction (c.1857) the existing carriage house has been non-conforming in terms of the modern Ordinance. A Variance for change of use (to accessory office) was granted in 2002, based on existing dimensions.