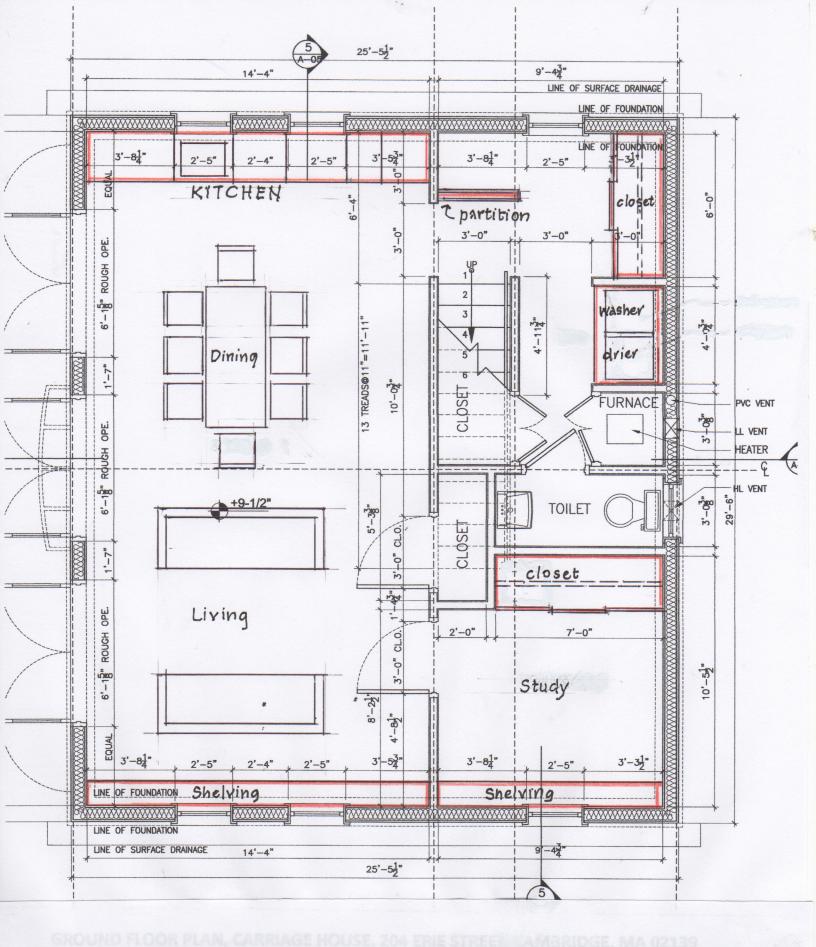

Requested Use/Occupancy: Accessory Building - Accessory Apartment

|                                                           |               | Existing Conditions                                   | Requested<br>Conditions                               | Ordinance<br>Requirements                        |        |
|-----------------------------------------------------------|---------------|-------------------------------------------------------|-------------------------------------------------------|--------------------------------------------------|--------|
| TOTAL GROSS FLOOR<br>AREA:                                |               | #202-1771gsf; #204-<br>2166gsf; Accessory<br>1504gsf  | As existing,<br>unchanged: 5441gsf<br>total           | 3,050 (0.6FAR)                                   | (max.) |
| LOT AREA:                                                 |               | 5090 GSF                                              | 5090 GSF                                              | 5000 GSF                                         | (min.) |
| RATIO OF GROSS<br>FLOOR AREA TO LOT<br>AREA: <sup>2</sup> |               | 1.07 (#202 + #204 +<br>Carriage House )               | 1.07 (#202 + #204 +<br>Carriage House)<br>[unchanged] | 0.6                                              |        |
| LOT AREA OF EACH<br>DWELLING UNIT                         |               | #202-1,587sf; #204-<br>1751sf; Carriage Hse<br>1751sf | As existing (unchanged)                               | 1,800sf/dwelling unit                            |        |
| SIZE OF LOT:                                              | WIDTH         | 50.68'                                                | no change                                             | 50'                                              |        |
|                                                           | DEPTH         | 100'                                                  | no change                                             | 100'                                             |        |
| SETBACKS IN FEET:                                         | FRONT         | 13'-6"                                                | 13'-6" (no change)                                    | 10'-0"                                           |        |
|                                                           | REAR          | Carriage House -<br>0'-0"                             | Carriage House - 0'-0"<br>(no change)                 | 5'-0"                                            |        |
|                                                           | LEFT SIDE     | #202 - 5'-2";<br>Carriage House 0'-0"                 | Carriage House 0'-0"<br>(no change)                   | 5'-0"                                            |        |
|                                                           | RIGHT<br>SIDE | #204 - 10'8";<br>Carriage House<br>23'-0"             | Carriage House 23'-0"<br>(no change)                  | 5'-0"                                            |        |
| SIZE OF BUILDING:                                         | HEIGHT        | #202/204 - 28'-0";<br>Carriage House<br>24'-0"        | No change                                             | 15'-0" for Carriage<br>House (Accessory<br>Bldg) |        |
|                                                           | WIDTH         | Carriage House<br>25'6"                               | No change                                             | ?                                                |        |
|                                                           | LENGTH        | Carriage House<br>29'-6"                              | No change                                             | ?                                                |        |
| RATIO OF USABLE                                           |               |                                                       |                                                       |                                                  |        |

Describe where applicable, other occupancies on the same lot, the size of adjacent buildings on same lot, and type of construction proposed, e.g; wood frame, concrete, brick, steel, etc.:

#202/204: 2-family residence on street (separate owners); Carriage House (part of #204) at rear. All wood frame. No new construction proposed.

The proposed change of use does not require any changes to the existing conditions. Since the orginal construction (c.1857) the existing carriage house has been non-conforming in terms of the modern Ordinance. A Variance for change of use (to accessory office) was granted in 2002, based on existing dimensions.