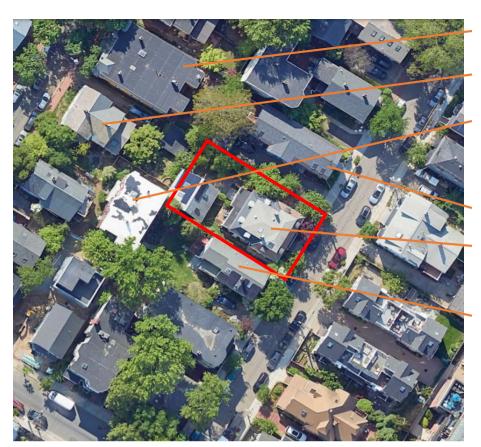

| The undersigned hereby petitions the Board of Zoning Appeal for the following:                                                                                                                                                                                                                                                                                                                                                                                                      |
|-------------------------------------------------------------------------------------------------------------------------------------------------------------------------------------------------------------------------------------------------------------------------------------------------------------------------------------------------------------------------------------------------------------------------------------------------------------------------------------|
| Special Permit:X Variance: Appeal:                                                                                                                                                                                                                                                                                                                                                                                                                                                  |
|                                                                                                                                                                                                                                                                                                                                                                                                                                                                                     |
| PETITIONER: Hubert and Nancy Murray                                                                                                                                                                                                                                                                                                                                                                                                                                                 |
| PETITIONER'S ADDRESS: 204 Erie Street, Cambridge, MA 02139                                                                                                                                                                                                                                                                                                                                                                                                                          |
| LOCATION OF PROPERTY: 204 ERIE ST , Unit 204 , Cambridge, MA                                                                                                                                                                                                                                                                                                                                                                                                                        |
| TYPE OF OCCUPANCY: Accessory Building - home office  ZONING DISTRICT: Residence C Zone                                                                                                                                                                                                                                                                                                                                                                                              |
| REASON FOR PETITION:                                                                                                                                                                                                                                                                                                                                                                                                                                                                |
| /Change in Use/Occupancy/                                                                                                                                                                                                                                                                                                                                                                                                                                                           |
| DESCRIPTION OF PETITIONER'S PROPOSAL:                                                                                                                                                                                                                                                                                                                                                                                                                                               |
|                                                                                                                                                                                                                                                                                                                                                                                                                                                                                     |
| Two-family principal building in separate condominium ownerships (#202 and #204). Unit 204 includes existing accessory building (carriage house adjunct to #204) which has served as architectural office since 2002. Petitione (#204 owner) wishes to change use of accessory building to residential to make it suitable for retirement couple (petitioner and spouse). Internal work amounts to new flooring, replanned kitchen and renovated shower. No exterior work required. |
| SECTIONS OF ZONING ORDINANCE CITED:                                                                                                                                                                                                                                                                                                                                                                                                                                                 |
| Article: 4 000 Section: 4 21 (Accessory Uses)                                                                                                                                                                                                                                                                                                                                                                                                                                       |

Describe where applicable, other occupancies on the same lot, the size of adjacent buildings on same lot, and type of construction proposed, e.g; wood frame, concrete, brick, steel, etc.:

#202/204: 2-family residence on street (separate owners); Carriage House (part of #204) at rear. All wood frame. No new construction proposed.