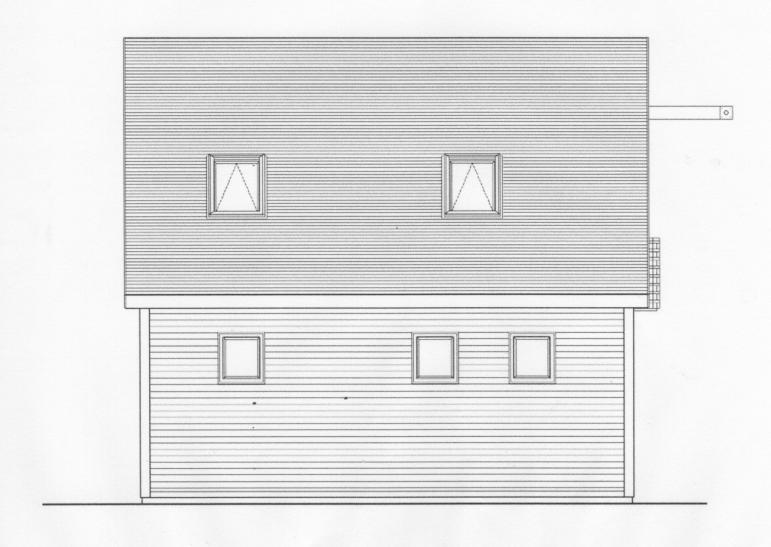

Requested Use/Occupancy: Accessory Building - Accessory Apartment

|                                                           |               | Existing Conditions                                   | Requested<br>Conditions                               | Ordinance<br>Requirements                        |        |
|-----------------------------------------------------------|---------------|-------------------------------------------------------|-------------------------------------------------------|--------------------------------------------------|--------|
| TOTAL GROSS FLOOR<br>AREA:                                |               | #202-1771gsf; #204-<br>2166gsf; Accessory<br>1504gsf  | As existing,<br>unchanged: 5441gsf<br>total           | 3,050 (0.6FAR)                                   | (max.) |
| LOT AREA:                                                 |               | 5090 GSF                                              | 5090 GSF                                              | 5000 GSF                                         | (min.) |
| RATIO OF GROSS<br>FLOOR AREA TO LOT<br>AREA: <sup>2</sup> |               | 1.07 (#202 + #204 +<br>Carriage House )               | 1.07 (#202 + #204 +<br>Carriage House)<br>[unchanged] | 0.6                                              |        |
| LOT AREA OF EACH<br>DWELLING UNIT                         |               | #202-1,587sf; #204-<br>1751sf; Carriage Hse<br>1751sf | As existing (unchanged)                               | 1,800sf/dwelling unit                            |        |
| SIZE OF LOT:                                              | WIDTH         | 50.68'                                                | no change                                             | 50'                                              |        |
|                                                           | DEPTH         | 100'                                                  | no change                                             | 100'                                             |        |
| SETBACKS IN FEET:                                         | FRONT         | 13'-6"                                                | 13'-6" (no change)                                    | 10'-0"                                           |        |
|                                                           | REAR          | Carriage House -<br>0'-0"                             | Carriage House - 0'-0"<br>(no change)                 | 5'-0"                                            |        |
|                                                           | LEFT SIDE     | #202 - 5'-2";<br>Carriage House 0'-0"                 | Carriage House 0'-0"<br>(no change)                   | 5'-0"                                            |        |
|                                                           | RIGHT<br>SIDE | #204 - 10'8";<br>Carriage House<br>23'-0"             | Carriage House 23'-0"<br>(no change)                  | 5'-0"                                            |        |
| SIZE OF BUILDING:                                         | HEIGHT        | #202/204 - 28'-0";<br>Carriage House<br>24'-0"        | No change                                             | 15'-0" for Carriage<br>House (Accessory<br>Bldg) |        |
|                                                           | WIDTH         | Carriage House<br>25'6"                               | No change                                             | ?                                                |        |
|                                                           | LENGTH        | Carriage House<br>29'-6"                              | No change                                             | ?                                                |        |
| RATIO OF USABLE                                           |               |                                                       |                                                       |                                                  |        |

The proposed change of use does not require any changes to the existing conditions. Since the orginal construction (c.1857) the existing carriage house has been non-conforming in terms of the modern Ordinance. A Variance for change of use (to accessory office) was granted in 2002, based on existing dimensions.