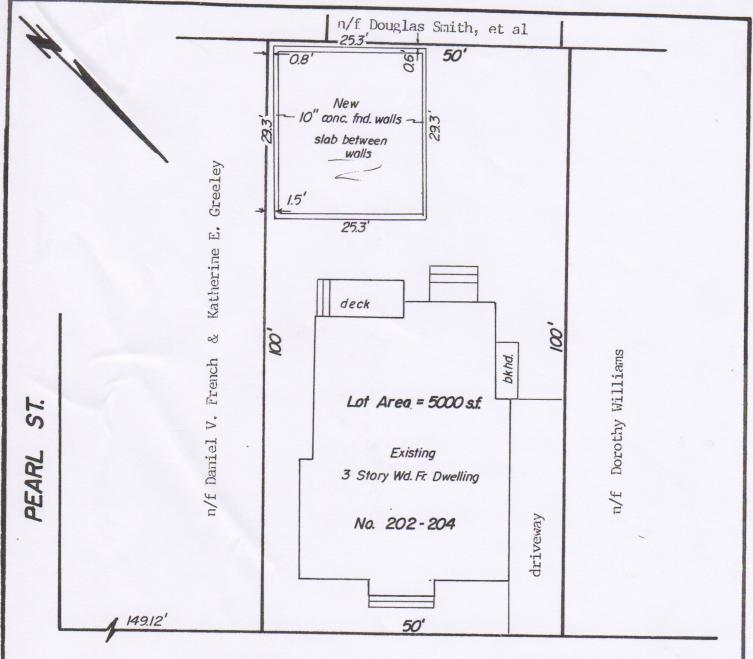

Requested Use/Occupancy: Accessory Building - Accessory Apartment

|                                                           |               | Existing Conditions                                   | Requested<br>Conditions                               | Ordinance<br>Requirements                        |        |
|-----------------------------------------------------------|---------------|-------------------------------------------------------|-------------------------------------------------------|--------------------------------------------------|--------|
| TOTAL GROSS FLOOR<br>AREA:                                |               | #202-1771gsf; #204-<br>2166gsf; Accessory<br>1504gsf  | As existing,<br>unchanged: 5441gsf<br>total           | 3,050 (0.6FAR)                                   | (max.) |
| LOT AREA:                                                 |               | 5090 GSF                                              | 5090 GSF                                              | 5000 GSF                                         | (min.) |
| RATIO OF GROSS<br>FLOOR AREA TO LOT<br>AREA: <sup>2</sup> |               | 1.07 (#202 + #204 +<br>Carriage House )               | 1.07 (#202 + #204 +<br>Carriage House)<br>[unchanged] | 0.6                                              |        |
| LOT AREA OF EACH<br>DWELLING UNIT                         |               | #202-1,587sf; #204-<br>1751sf; Carriage Hse<br>1751sf | As existing (unchanged)                               | 1,800sf/dwelling unit                            |        |
| SIZE OF LOT:                                              | WIDTH         | 50.68'                                                | no change                                             | 50'                                              |        |
|                                                           | DEPTH         | 100'                                                  | no change                                             | 100'                                             |        |
| SETBACKS IN FEET:                                         | FRONT         | 13'-6"                                                | 13'-6" (no change)                                    | 10'-0"                                           |        |
|                                                           | REAR          | Carriage House -<br>0'-0"                             | Carriage House - 0'-0"<br>(no change)                 | 5'-0"                                            |        |
|                                                           | LEFT SIDE     | #202 - 5'-2";<br>Carriage House 0'-0"                 | Carriage House 0'-0"<br>(no change)                   | 5'-0"                                            |        |
|                                                           | RIGHT<br>SIDE | #204 - 10'8";<br>Carriage House<br>23'-0"             | Carriage House 23'-0"<br>(no change)                  | 5'-0"                                            |        |
| SIZE OF BUILDING:                                         | HEIGHT        | #202/204 - 28'-0";<br>Carriage House<br>24'-0"        | No change                                             | 15'-0" for Carriage<br>House (Accessory<br>Bldg) |        |
|                                                           | WIDTH         | Carriage House<br>25'6"                               | No change                                             | ?                                                |        |
|                                                           | LENGTH        | Carriage House<br>29'-6"                              | No change                                             | ?                                                |        |
| RATIO OF USABLE                                           |               |                                                       |                                                       |                                                  |        |

Describe where applicable, other occupancies on the same lot, the size of adjacent buildings on same lot, and type of construction proposed, e.g; wood frame, concrete, brick, steel, etc.:

#202/204: 2-family residence on street (separate owners); Carriage House (part of #204) at rear. All wood frame. No new construction proposed.