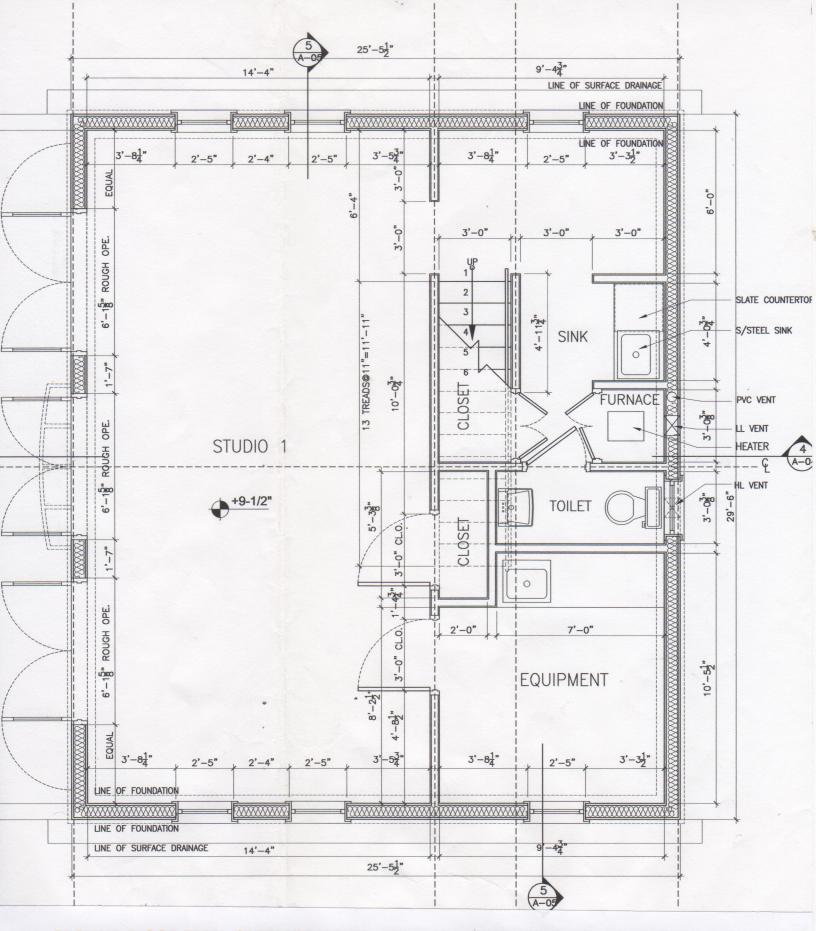

Requested Use/Occupancy: Accessory Building - Accessory Apartment

|                                                           |               | Existing Conditions                                   | Requested<br>Conditions                               | Ordinance<br>Requirements                        |        |
|-----------------------------------------------------------|---------------|-------------------------------------------------------|-------------------------------------------------------|--------------------------------------------------|--------|
| TOTAL GROSS FLOOR<br>AREA:                                |               | #202-1771gsf; #204-<br>2166gsf; Accessory<br>1504gsf  | As existing,<br>unchanged: 5441gsf<br>total           | 3,050 (0.6FAR)                                   | (max.) |
| LOT AREA:                                                 |               | 5090 GSF                                              | 5090 GSF                                              | 5000 GSF                                         | (min.) |
| RATIO OF GROSS<br>FLOOR AREA TO LOT<br>AREA: <sup>2</sup> |               | 1.07 (#202 + #204 +<br>Carriage House )               | 1.07 (#202 + #204 +<br>Carriage House)<br>[unchanged] | 0.6                                              |        |
| LOT AREA OF EACH<br>DWELLING UNIT                         |               | #202-1,587sf; #204-<br>1751sf; Carriage Hse<br>1751sf | As existing (unchanged)                               | 1,800sf/dwelling unit                            |        |
| SIZE OF LOT:                                              | WIDTH         | 50.68'                                                | no change                                             | 50'                                              |        |
|                                                           | DEPTH         | 100'                                                  | no change                                             | 100'                                             |        |
| SETBACKS IN FEET:                                         | FRONT         | 13'-6"                                                | 13'-6" (no change)                                    | 10'-0"                                           |        |
|                                                           | REAR          | Carriage House -<br>0'-0"                             | Carriage House - 0'-0"<br>(no change)                 | 5'-0"                                            |        |
|                                                           | LEFT SIDE     | #202 - 5'-2";<br>Carriage House 0'-0"                 | Carriage House 0'-0"<br>(no change)                   | 5'-0"                                            |        |
|                                                           | RIGHT<br>SIDE | #204 - 10'8";<br>Carriage House<br>23'-0"             | Carriage House 23'-0"<br>(no change)                  | 5'-0"                                            |        |
| SIZE OF BUILDING:                                         | HEIGHT        | #202/204 - 28'-0";<br>Carriage House<br>24'-0"        | No change                                             | 15'-0" for Carriage<br>House (Accessory<br>Bldg) |        |
|                                                           | WIDTH         | Carriage House<br>25'6"                               | No change                                             | ?                                                |        |
|                                                           | LENGTH        | Carriage House<br>29'-6"                              | No change                                             | ?                                                |        |
| RATIO OF USABLE                                           |               |                                                       |                                                       |                                                  |        |

| OPEN SPACE TO LOT<br>AREÁ:               | 2,420sf | 2,420sf (no change)                       | 36% = 1,832sf |   |
|------------------------------------------|---------|-------------------------------------------|---------------|---|
| NO. OF DWELLING<br>UNITS:                | 2       | 2 (as existing)+ 1<br>Accessory Apartment | 2.8 @ 1800SF  |   |
| NO. OF PARKING<br>SPACES:                | 2       | 2                                         | 2             |   |
| NO. OF LOADING<br>AREAS:                 | N.A.    | None                                      | N.A.          |   |
| DISTANCE TO NEAREST<br>BLDG. ON SAME LOT | 13'-6"  | 13'-6" (no change)                        | 10'-0"        | : |

Describe where applicable, other occupancies on the same lot, the size of adjacent buildings on same lot, and type of construction proposed, e.g; wood frame, concrete, brick, steel, etc.:

#202/204: 2-family residence on street (separate owners); Carriage House (part of #204) at rear. All wood frame. No new construction proposed.