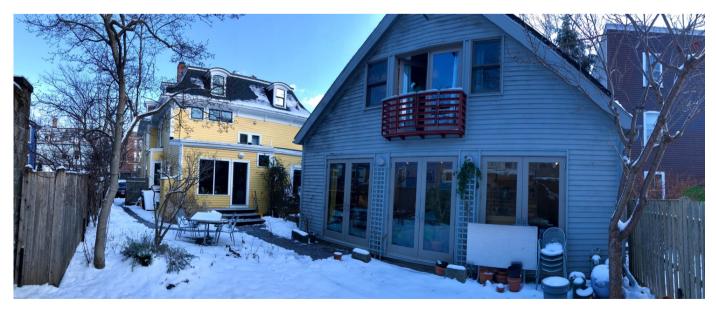

| The undersigned hereby petitions the Board of Zoning Appeal for the following:                                                                                                                                                                                                                                                                                                                                                                                                      |
|-------------------------------------------------------------------------------------------------------------------------------------------------------------------------------------------------------------------------------------------------------------------------------------------------------------------------------------------------------------------------------------------------------------------------------------------------------------------------------------|
| Special Permit:X Variance: Appeal:                                                                                                                                                                                                                                                                                                                                                                                                                                                  |
|                                                                                                                                                                                                                                                                                                                                                                                                                                                                                     |
| PETITIONER: Hubert and Nancy Murray                                                                                                                                                                                                                                                                                                                                                                                                                                                 |
| PETITIONER'S ADDRESS: 204 Erie Street, Cambridge, MA 02139                                                                                                                                                                                                                                                                                                                                                                                                                          |
| LOCATION OF PROPERTY: 204 ERIE ST , Unit 204 , Cambridge, MA                                                                                                                                                                                                                                                                                                                                                                                                                        |
| TYPE OF OCCUPANCY: Accessory Building - home office  ZONING DISTRICT: Residence C Zone                                                                                                                                                                                                                                                                                                                                                                                              |
| REASON FOR PETITION:                                                                                                                                                                                                                                                                                                                                                                                                                                                                |
| /Change in Use/Occupancy/                                                                                                                                                                                                                                                                                                                                                                                                                                                           |
| DESCRIPTION OF PETITIONER'S PROPOSAL:                                                                                                                                                                                                                                                                                                                                                                                                                                               |
|                                                                                                                                                                                                                                                                                                                                                                                                                                                                                     |
| Two-family principal building in separate condominium ownerships (#202 and #204). Unit 204 includes existing accessory building (carriage house adjunct to #204) which has served as architectural office since 2002. Petitione (#204 owner) wishes to change use of accessory building to residential to make it suitable for retirement couple (petitioner and spouse). Internal work amounts to new flooring, replanned kitchen and renovated shower. No exterior work required. |
| SECTIONS OF ZONING ORDINANCE CITED:                                                                                                                                                                                                                                                                                                                                                                                                                                                 |
| Article: 4 000 Section: 4 21 (Accessory Uses)                                                                                                                                                                                                                                                                                                                                                                                                                                       |

Describe where applicable, other occupancies on the same lot, the size of adjacent buildings on same lot, and type of construction proposed, e.g; wood frame, concrete, brick, steel, etc.:

#202/204: 2-family residence on street (separate owners); Carriage House (part of #204) at rear. All wood frame. No new construction proposed.

The proposed change of use does not require any changes to the existing conditions. Since the orginal construction (c.1857) the existing carriage house has been non-conforming in terms of the modern Ordinance. A Variance for change of use (to accessory office) was granted in 2002, based on existing dimensions.