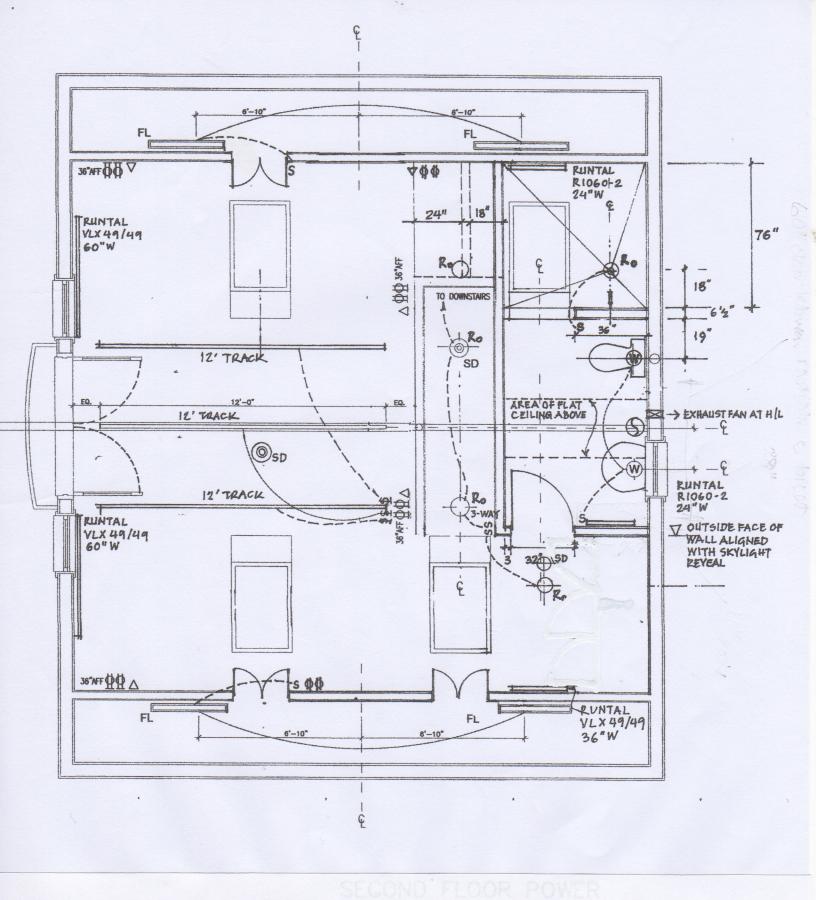

Requested Use/Occupancy: Accessory Building - Accessory Apartment

|                                                           |               | Existing Conditions                                   | Requested<br>Conditions                               | Ordinance<br>Requirements                        |        |
|-----------------------------------------------------------|---------------|-------------------------------------------------------|-------------------------------------------------------|--------------------------------------------------|--------|
| TOTAL GROSS FLOOR<br>AREA:                                |               | #202-1771gsf; #204-<br>2166gsf; Accessory<br>1504gsf  | As existing,<br>unchanged: 5441gsf<br>total           | 3,050 (0.6FAR)                                   | (max.) |
| LOT AREA:                                                 |               | 5090 GSF                                              | 5090 GSF                                              | 5000 GSF                                         | (min.) |
| RATIO OF GROSS<br>FLOOR AREA TO LOT<br>AREA: <sup>2</sup> |               | 1.07 (#202 + #204 +<br>Carriage House )               | 1.07 (#202 + #204 +<br>Carriage House)<br>[unchanged] | 0.6                                              |        |
| LOT AREA OF EACH<br>DWELLING UNIT                         |               | #202-1,587sf; #204-<br>1751sf; Carriage Hse<br>1751sf | As existing (unchanged)                               | 1,800sf/dwelling unit                            |        |
| SIZE OF LOT:                                              | WIDTH         | 50.68'                                                | no change                                             | 50'                                              |        |
|                                                           | DEPTH         | 100'                                                  | no change                                             | 100'                                             |        |
| SETBACKS IN FEET:                                         | FRONT         | 13'-6"                                                | 13'-6" (no change)                                    | 10'-0"                                           |        |
|                                                           | REAR          | Carriage House -<br>0'-0"                             | Carriage House - 0'-0"<br>(no change)                 | 5'-0"                                            |        |
|                                                           | LEFT SIDE     | #202 - 5'-2";<br>Carriage House 0'-0"                 | Carriage House 0'-0"<br>(no change)                   | 5'-0"                                            |        |
|                                                           | RIGHT<br>SIDE | #204 - 10'8";<br>Carriage House<br>23'-0"             | Carriage House 23'-0"<br>(no change)                  | 5'-0"                                            |        |
| SIZE OF BUILDING:                                         | HEIGHT        | #202/204 - 28'-0";<br>Carriage House<br>24'-0"        | No change                                             | 15'-0" for Carriage<br>House (Accessory<br>Bldg) |        |
|                                                           | WIDTH         | Carriage House<br>25'6"                               | No change                                             | ?                                                |        |
|                                                           | LENGTH        | Carriage House<br>29'-6"                              | No change                                             | ?                                                |        |
| RATIO OF USABLE                                           |               |                                                       |                                                       |                                                  |        |

Describe where applicable, other occupancies on the same lot, the size of adjacent buildings on same lot, and type of construction proposed, e.g; wood frame, concrete, brick, steel, etc.:

#202/204: 2-family residence on street (separate owners); Carriage House (part of #204) at rear. All wood frame. No new construction proposed.

The proposed change of use does not require any changes to the existing conditions. Since the orginal construction (c.1857) the existing carriage house has been non-conforming in terms of the modern Ordinance. A Variance for change of use (to accessory office) was granted in 2002, based on existing dimensions.