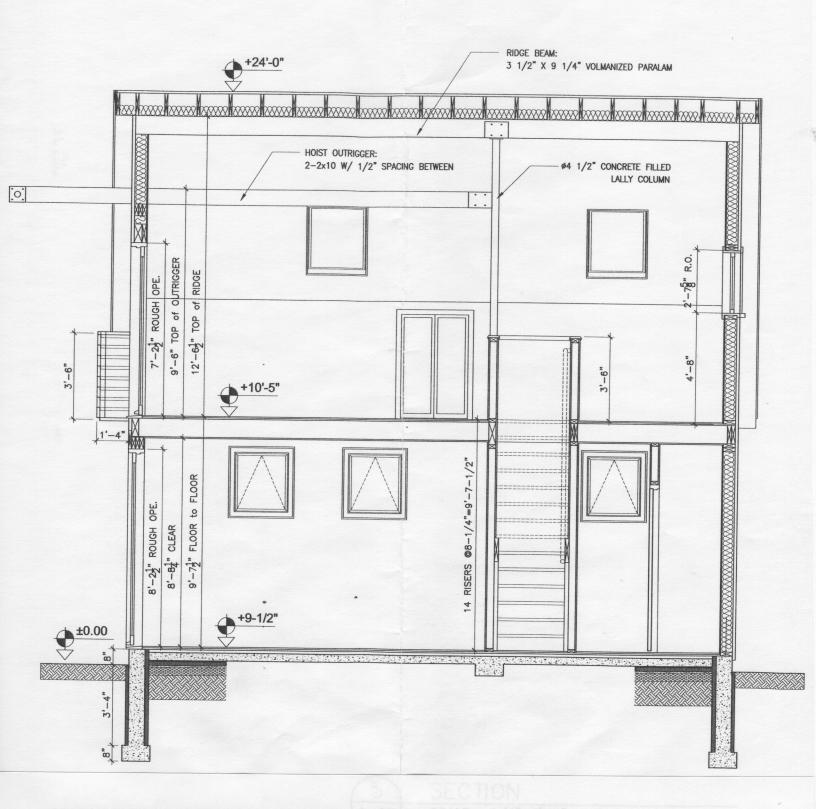

Requested Use/Occupancy: Accessory Building - Accessory Apartment

|                                                           |               | Existing Conditions                                   | Requested<br>Conditions                               | Ordinance<br>Requirements                        |        |
|-----------------------------------------------------------|---------------|-------------------------------------------------------|-------------------------------------------------------|--------------------------------------------------|--------|
| TOTAL GROSS FLOOR<br>AREA:                                |               | #202-1771gsf; #204-<br>2166gsf; Accessory<br>1504gsf  | As existing,<br>unchanged: 5441gsf<br>total           | 3,050 (0.6FAR)                                   | (max.) |
| LOT AREA:                                                 |               | 5090 GSF                                              | 5090 GSF                                              | 5000 GSF                                         | (min.) |
| RATIO OF GROSS<br>FLOOR AREA TO LOT<br>AREA: <sup>2</sup> |               | 1.07 (#202 + #204 +<br>Carriage House )               | 1.07 (#202 + #204 +<br>Carriage House)<br>[unchanged] | 0.6                                              |        |
| LOT AREA OF EACH<br>DWELLING UNIT                         |               | #202-1,587sf; #204-<br>1751sf; Carriage Hse<br>1751sf | As existing (unchanged)                               | 1,800sf/dwelling unit                            |        |
| SIZE OF LOT:                                              | WIDTH         | 50.68'                                                | no change                                             | 50'                                              |        |
|                                                           | DEPTH         | 100'                                                  | no change                                             | 100'                                             |        |
| SETBACKS IN FEET:                                         | FRONT         | 13'-6"                                                | 13'-6" (no change)                                    | 10'-0"                                           |        |
|                                                           | REAR          | Carriage House -<br>0'-0"                             | Carriage House - 0'-0"<br>(no change)                 | 5'-0"                                            |        |
|                                                           | LEFT SIDE     | #202 - 5'-2";<br>Carriage House 0'-0"                 | Carriage House 0'-0"<br>(no change)                   | 5'-0"                                            |        |
|                                                           | RIGHT<br>SIDE | #204 - 10'8";<br>Carriage House<br>23'-0"             | Carriage House 23'-0"<br>(no change)                  | 5'-0"                                            |        |
| SIZE OF BUILDING:                                         | HEIGHT        | #202/204 - 28'-0";<br>Carriage House<br>24'-0"        | No change                                             | 15'-0" for Carriage<br>House (Accessory<br>Bldg) |        |
|                                                           | WIDTH         | Carriage House<br>25'6"                               | No change                                             | ?                                                |        |
|                                                           | LENGTH        | Carriage House<br>29'-6"                              | No change                                             | ?                                                |        |
| RATIO OF USABLE                                           |               |                                                       |                                                       |                                                  |        |

Describe where applicable, other occupancies on the same lot, the size of adjacent buildings on same lot, and type of construction proposed, e.g; wood frame, concrete, brick, steel, etc.:

#202/204: 2-family residence on street (separate owners); Carriage House (part of #204) at rear. All wood frame. No new construction proposed.

The proposed change of use does not require any changes to the existing conditions. Since the orginal construction (c.1857) the existing carriage house has been non-conforming in terms of the modern Ordinance. A Variance for change of use (to accessory office) was granted in 2002, based on existing dimensions.