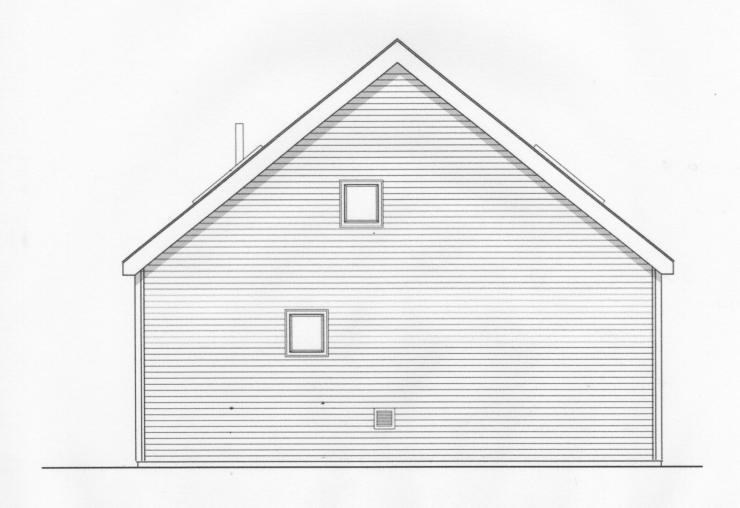

Requested Use/Occupancy: Accessory Building - Accessory Apartment

|                                                           |               | Existing Conditions                                   | Requested<br>Conditions                               | Ordinance<br>Requirements                        |        |
|-----------------------------------------------------------|---------------|-------------------------------------------------------|-------------------------------------------------------|--------------------------------------------------|--------|
| TOTAL GROSS FLOOR<br>AREA:                                |               | #202-1771gsf; #204-<br>2166gsf; Accessory<br>1504gsf  | As existing,<br>unchanged: 5441gsf<br>total           | 3,050 (0.6FAR)                                   | (max.) |
| LOT AREA:                                                 |               | 5090 GSF                                              | 5090 GSF                                              | 5000 GSF                                         | (min.) |
| RATIO OF GROSS<br>FLOOR AREA TO LOT<br>AREA: <sup>2</sup> |               | 1.07 (#202 + #204 +<br>Carriage House )               | 1.07 (#202 + #204 +<br>Carriage House)<br>[unchanged] | 0.6                                              |        |
| LOT AREA OF EACH<br>DWELLING UNIT                         |               | #202-1,587sf; #204-<br>1751sf; Carriage Hse<br>1751sf | As existing (unchanged)                               | 1,800sf/dwelling unit                            |        |
| SIZE OF LOT:                                              | WIDTH         | 50.68'                                                | no change                                             | 50'                                              |        |
|                                                           | DEPTH         | 100'                                                  | no change                                             | 100'                                             |        |
| SETBACKS IN FEET:                                         | FRONT         | 13'-6"                                                | 13'-6" (no change)                                    | 10'-0"                                           |        |
|                                                           | REAR          | Carriage House -<br>0'-0"                             | Carriage House - 0'-0"<br>(no change)                 | 5'-0"                                            |        |
|                                                           | LEFT SIDE     | #202 - 5'-2";<br>Carriage House 0'-0"                 | Carriage House 0'-0"<br>(no change)                   | 5'-0"                                            |        |
|                                                           | RIGHT<br>SIDE | #204 - 10'8";<br>Carriage House<br>23'-0"             | Carriage House 23'-0"<br>(no change)                  | 5'-0"                                            |        |
| SIZE OF BUILDING:                                         | HEIGHT        | #202/204 - 28'-0";<br>Carriage House<br>24'-0"        | No change                                             | 15'-0" for Carriage<br>House (Accessory<br>Bldg) |        |
|                                                           | WIDTH         | Carriage House<br>25'6"                               | No change                                             | ?                                                |        |
|                                                           | LENGTH        | Carriage House<br>29'-6"                              | No change                                             | ?                                                |        |
| RATIO OF USABLE                                           |               |                                                       |                                                       |                                                  |        |

Describe where applicable, other occupancies on the same lot, the size of adjacent buildings on same lot, and type of construction proposed, e.g; wood frame, concrete, brick, steel, etc.:

#202/204: 2-family residence on street (separate owners); Carriage House (part of #204) at rear. All wood frame. No new construction proposed.

The proposed change of use does not require any changes to the existing conditions. Since the orginal construction (c.1857) the existing carriage house has been non-conforming in terms of the modern Ordinance. A Variance for change of use (to accessory office) was granted in 2002, based on existing dimensions.