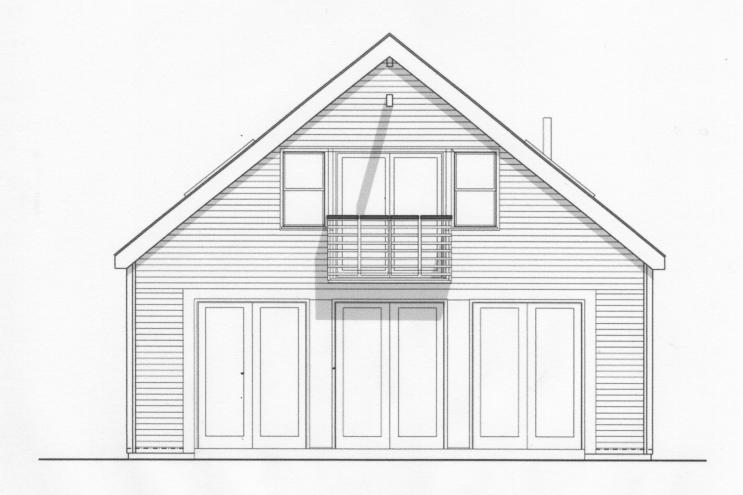

Requested Use/Occupancy: Accessory Building - Accessory Apartment

|                                                           |               | Existing Conditions                                   | Requested<br>Conditions                               | Ordinance<br>Requirements                        |        |
|-----------------------------------------------------------|---------------|-------------------------------------------------------|-------------------------------------------------------|--------------------------------------------------|--------|
| TOTAL GROSS FLOOR<br>AREA:                                |               | #202-1771gsf; #204-<br>2166gsf; Accessory<br>1504gsf  | As existing,<br>unchanged: 5441gsf<br>total           | 3,050 (0.6FAR)                                   | (max.) |
| LOT AREA:                                                 |               | 5090 GSF                                              | 5090 GSF                                              | 5000 GSF                                         | (min.) |
| RATIO OF GROSS<br>FLOOR AREA TO LOT<br>AREA: <sup>2</sup> |               | 1.07 (#202 + #204 +<br>Carriage House )               | 1.07 (#202 + #204 +<br>Carriage House)<br>[unchanged] | 0.6                                              |        |
| LOT AREA OF EACH<br>DWELLING UNIT                         |               | #202-1,587sf; #204-<br>1751sf; Carriage Hse<br>1751sf | As existing (unchanged)                               | 1,800sf/dwelling unit                            |        |
| SIZE OF LOT:                                              | WIDTH         | 50.68'                                                | no change                                             | 50'                                              |        |
|                                                           | DEPTH         | 100'                                                  | no change                                             | 100'                                             |        |
| SETBACKS IN FEET:                                         | FRONT         | 13'-6"                                                | 13'-6" (no change)                                    | 10'-0"                                           |        |
|                                                           | REAR          | Carriage House -<br>0'-0"                             | Carriage House - 0'-0"<br>(no change)                 | 5'-0"                                            |        |
|                                                           | LEFT SIDE     | #202 - 5'-2";<br>Carriage House 0'-0"                 | Carriage House 0'-0"<br>(no change)                   | 5'-0"                                            |        |
|                                                           | RIGHT<br>SIDE | #204 - 10'8";<br>Carriage House<br>23'-0"             | Carriage House 23'-0"<br>(no change)                  | 5'-0"                                            |        |
| SIZE OF BUILDING:                                         | HEIGHT        | #202/204 - 28'-0";<br>Carriage House<br>24'-0"        | No change                                             | 15'-0" for Carriage<br>House (Accessory<br>Bldg) |        |
|                                                           | WIDTH         | Carriage House<br>25'6"                               | No change                                             | ?                                                |        |
|                                                           | LENGTH        | Carriage House<br>29'-6"                              | No change                                             | ?                                                |        |
| RATIO OF USABLE                                           |               |                                                       |                                                       |                                                  |        |

The proposed change of use does not require any changes to the existing conditions. Since the orginal construction (c.1857) the existing carriage house has been non-conforming in terms of the modern Ordinance. A Variance for change of use (to accessory office) was granted in 2002, based on existing dimensions.