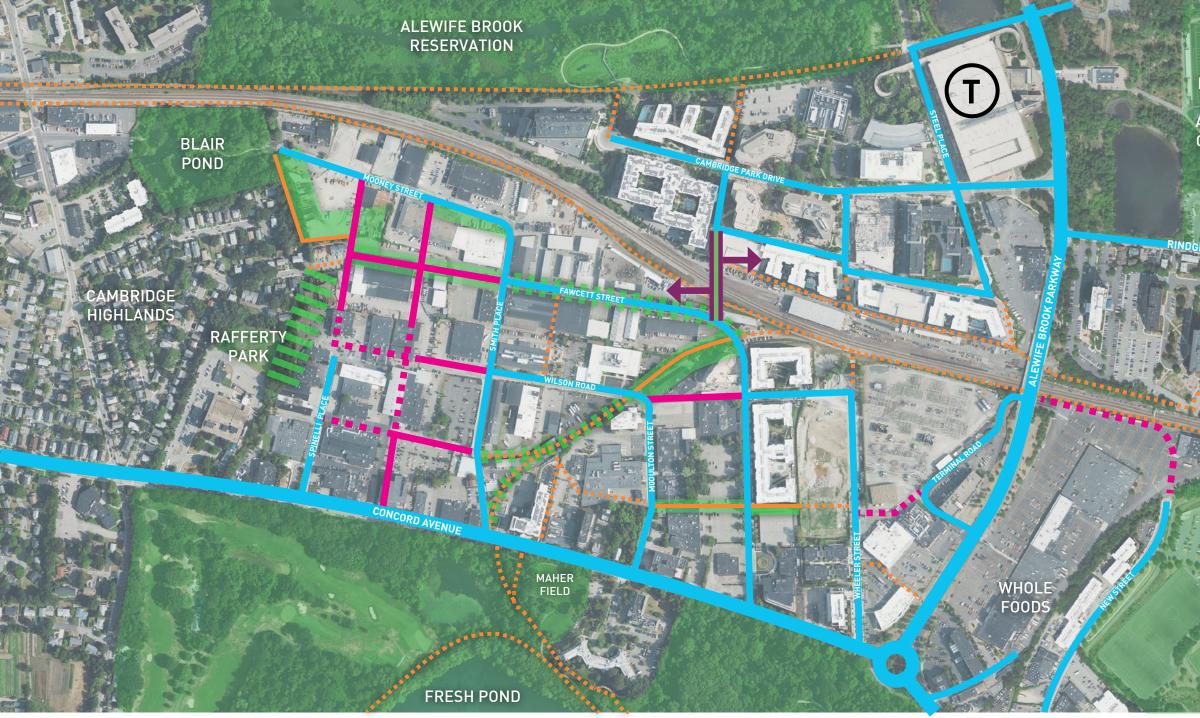

#### WALKABILITY PROPOSED STREET NETWORK, ENVISION ALEWIFE

RUSSELL FIELD ATHLETIC COMPLEX

**EXISTING STREETS** 

PROPOSED STREETS

PROPOSED BIKE CONNECTIONS

SEPTEMBER 14, 2022 | ALEWIFE, CAMBRIDGE, MA **11** 

### WALKABILITY HEALTHPEAK HOLDINGS

RUSSELL FIELD ATHLETIC COMPLEX

**EXISTING STREETS** 

- PROPOSED STREETS
  - PROPOSED BIKE CONNECTIONS
  - HEALTHPEAK HOLDINGS

...

SEPTEMBER 14, 2022 | ALEWIFE, CAMBRIDGE, MA 12

#### WALKABILITY NEW STREETS MADE POSSIBLE THROUGH HEALTHPEAK HOLDINGS

RUSSELL FIELD ATHLETIC COMPLEX

**EXISTING STREETS** 

- PROPOSED STREETS
- NEW STREETS BY HEALTHPEAK
- ---- PROPOSED BIKE CONNECTIONS

NEW BIKE CONNECTIONS **BY HEALTHPEAK** 

SEPTEMBER 14, 2022 | ALEWIFE, CAMBRIDGE, MA 13