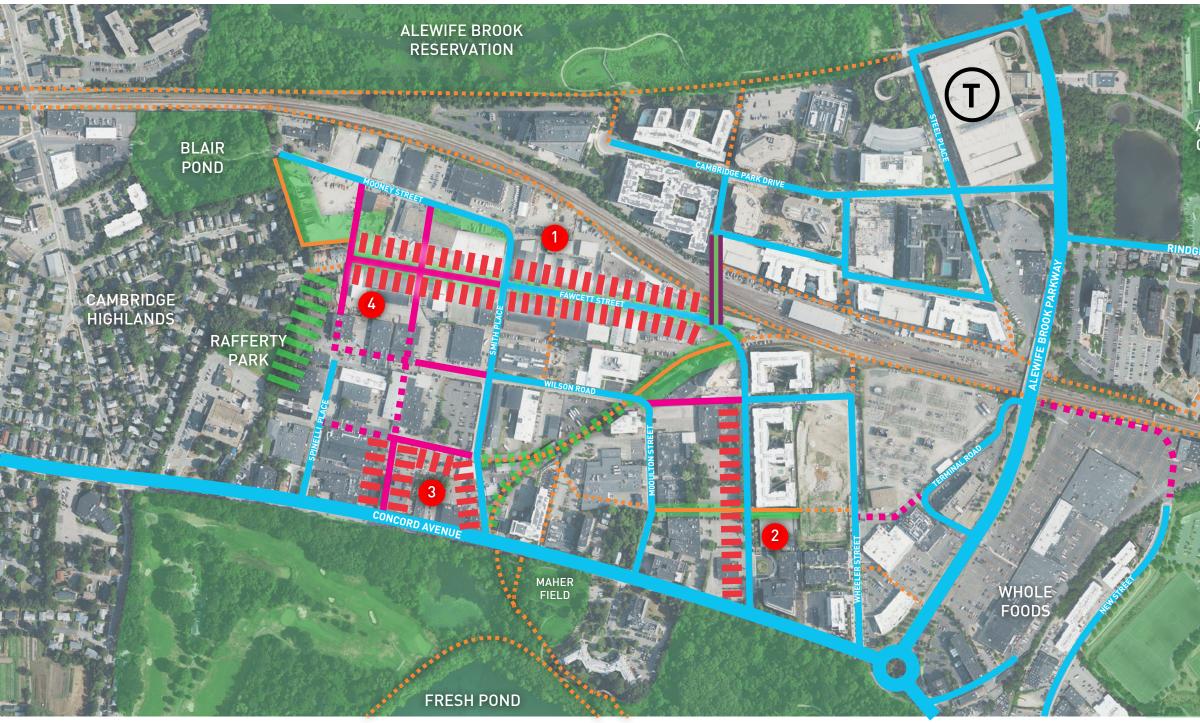

#### WALKABILITY NEW STREETS MADE POSSIBLE THROUGH HEALTHPEAK HOLDINGS

RUSSELL FIELD ATHLETIC COMPLEX

**EXISTING STREETS** 

- PROPOSED STREETS
- NEW STREETS BY HEALTHPEAK
- ---- PROPOSED BIKE CONNECTIONS

NEW BIKE CONNECTIONS **BY HEALTHPEAK** 

SEPTEMBER 14, 2022 | ALEWIFE, CAMBRIDGE, MA 13