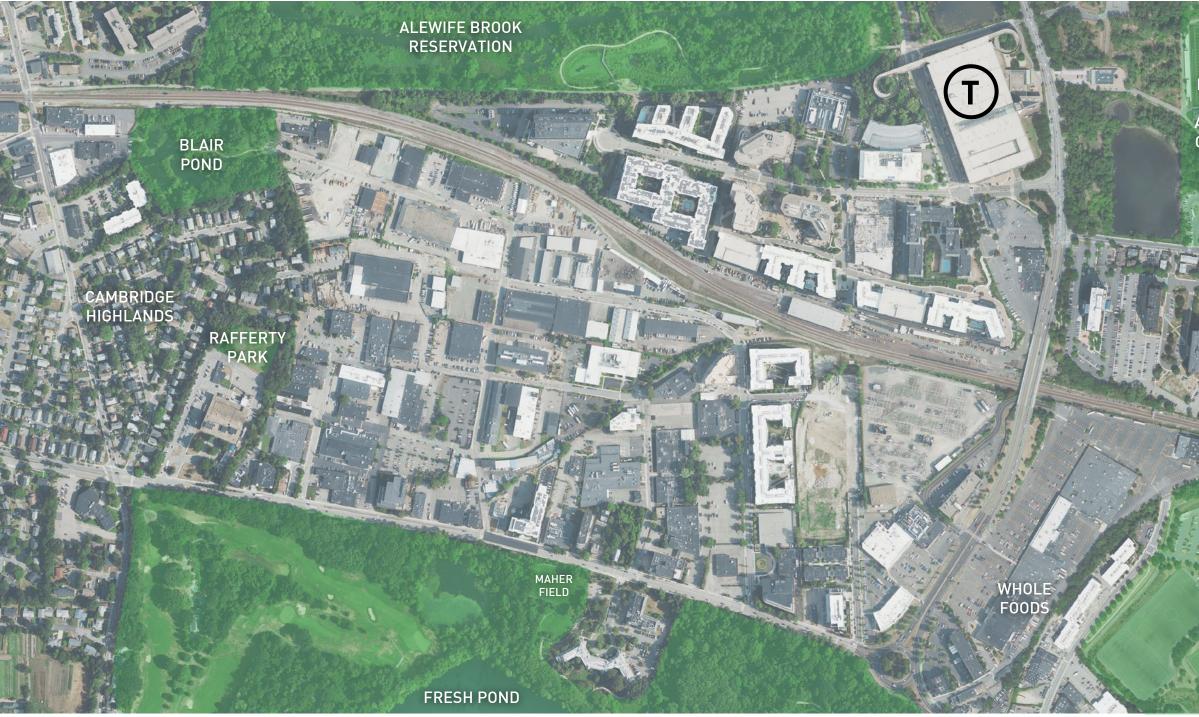

#### **EXISTING STREETS**

HEALTHPEAK HOLDINGS

RUSSELL FIELD ATHLETIC COMPLEX

SEPTEMBER 14, 2022 | ALEWIFE, CAMBRIDGE, MA 6

#### **EXISTING STREETS**

HEALTHPEAK HOLDINGS

DEVELOPED OR PROPOSED/ UNLIKELY TO BE REDEVELOPED

SEPTEMBER 14, 2022 | ALEWIFE, CAMBRIDGE, MA 7

To create a safe, walkable neighborhood.

CONNECTIVITY

WALKABILITY