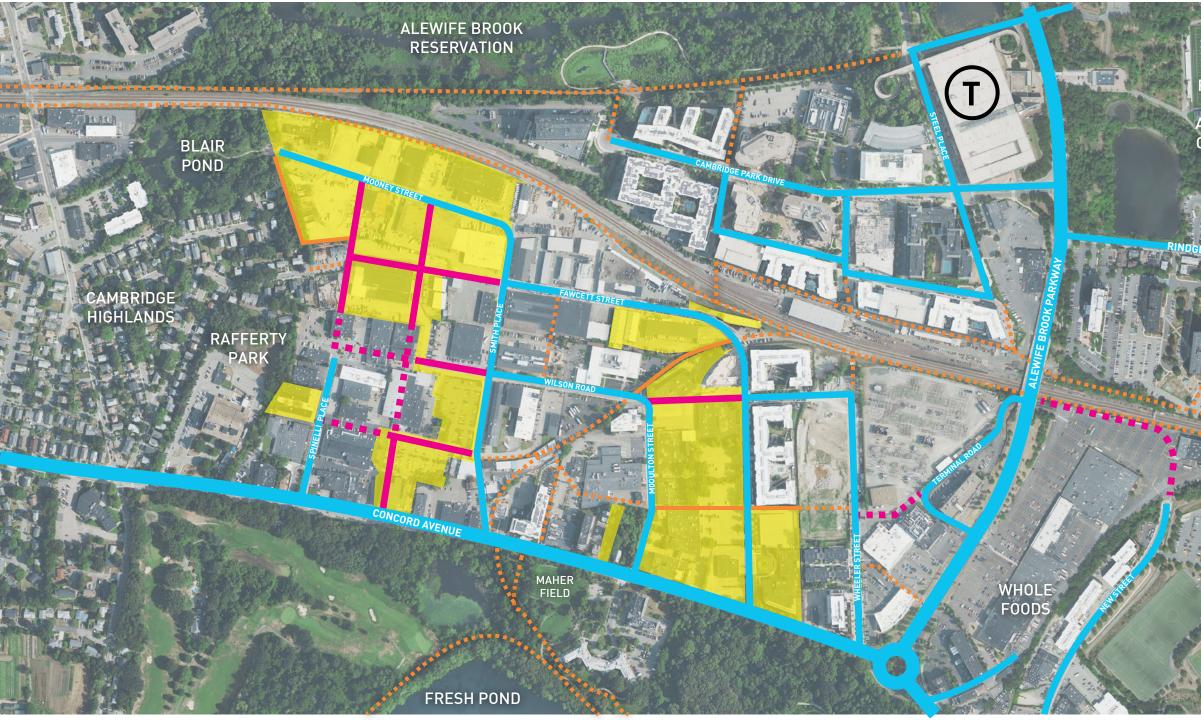

#### WALKABILITY NEW STREETS MADE POSSIBLE THROUGH HEALTHPEAK HOLDINGS

RUSSELL FIELD ATHLETIC COMPLEX

**EXISTING STREETS** 

- PROPOSED STREETS
- NEW STREETS BY HEALTHPEAK
- ---- PROPOSED BIKE CONNECTIONS

NEW BIKE CONNECTIONS **BY HEALTHPEAK** 

SEPTEMBER 14, 2022 | ALEWIFE, CAMBRIDGE, MA 13