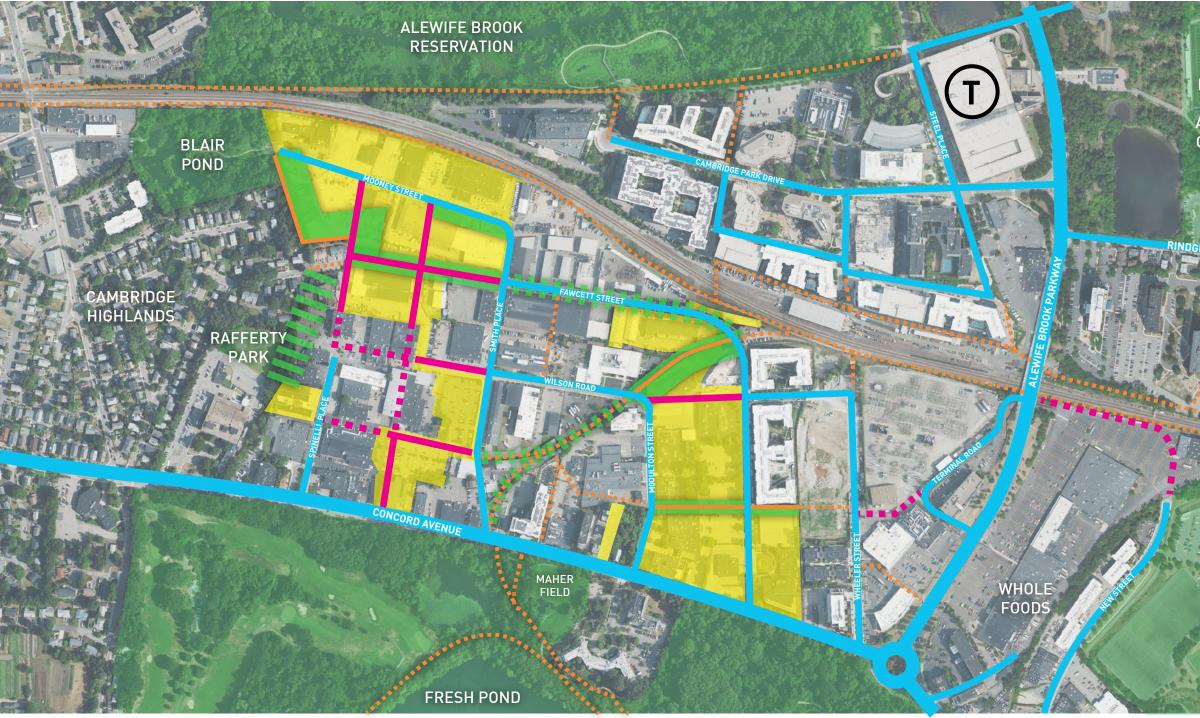

#### **EXISTING STREETS**

HEALTHPEAK HOLDINGS

RUSSELL FIELD ATHLETIC COMPLEX

SEPTEMBER 14, 2022 | ALEWIFE, CAMBRIDGE, MA 6

### **DEVELOPED OR PROPOSED/ UNLIKELY TO BE REDEVELOPED**

RUSSELL FIELD ATHLETIC COMPLEX

#### **EXISTING STREETS**

HEALTHPEAK HOLDINGS

DEVELOPED OR PROPOSED/ UNLIKELY TO BE REDEVELOPED

SEPTEMBER 14, 2022 | ALEWIFE, CAMBRIDGE, MA 7

To create a safe, walkable neighborhood.

CONNECTIVITY

WALKABILITY

#### WALKABILITY PROPOSED STREET NETWORK, ENVISION ALEWIFE

RUSSELL FIELD ATHLETIC COMPLEX

**EXISTING STREETS** 

PROPOSED STREETS

PROPOSED BIKE CONNECTIONS

SEPTEMBER 14, 2022 | ALEWIFE, CAMBRIDGE, MA **11** 

### WALKABILITY HEALTHPEAK HOLDINGS

RUSSELL FIELD ATHLETIC COMPLEX

**EXISTING STREETS** 

- PROPOSED STREETS
  - PROPOSED BIKE CONNECTIONS
  - HEALTHPEAK HOLDINGS

...

SEPTEMBER 14, 2022 | ALEWIFE, CAMBRIDGE, MA 12

#### WALKABILITY NEW STREETS MADE POSSIBLE THROUGH HEALTHPEAK HOLDINGS

RUSSELL FIELD ATHLETIC COMPLEX

**EXISTING STREETS** 

- PROPOSED STREETS
- NEW STREETS BY HEALTHPEAK
- ---- PROPOSED BIKE CONNECTIONS

## OPEN SPACE

Make new open space that is a connector and a buffer.

**OPEN SPACE** EXISTING

RUSSELL FIELD ATHLETIC COMPLEX

**EXISTING STREETS** 

- PROPOSED STREETS
- NEW STREETS BY HEALTHPEAK
- ---- PROPOSED BIKE CONNECTIONS

### **OPEN SPACE** HEALTHPEAK HOLDINGS

RUSSELL FIELD ATHLETIC COMPLEX

**EXISTING STREETS** 

- PROPOSED STREETS
- NEW STREETS BY HEALTHPEAK
- ---- PROPOSED BIKE CONNECTIONS
  - NEW BIKE CONNECTIONS **BY HEALTHPEAK**

NEW GREEN SPACE **BY HEALTHPEAK** 

HEALTHPEAK HOLDINGS

DANEHY PARK

**OPEN SPACE** 

NEW GREEN SPACE MADE POSSIBLE BY HEALTHPEAK HOLDINGS

RUSSELL FIELD ATHLETIC COMPLEX

**EXISTING STREETS** 

- PROPOSED STREETS
- NEW STREETS BY HEALTHPEAK
- ---- PROPOSED BIKE CONNECTIONS
  - NEW BIKE CONNECTIONS **BY HEALTHPEAK**

HEALTHPEAK HOLDINGS

NEW GREEN SPACE BY HEALTHPEAK

DANEHY PARK

**OPEN SPACE** FULL VISION

RUSSELL FIELD ATHLETIC COMPLEX

**EXISTING STREETS** 

- PROPOSED STREETS
- NEW STREETS BY HEALTHPEAK
- ---- PROPOSED BIKE CONNECTIONS
  - NEW BIKE CONNECTIONS **BY HEALTHPEAK**