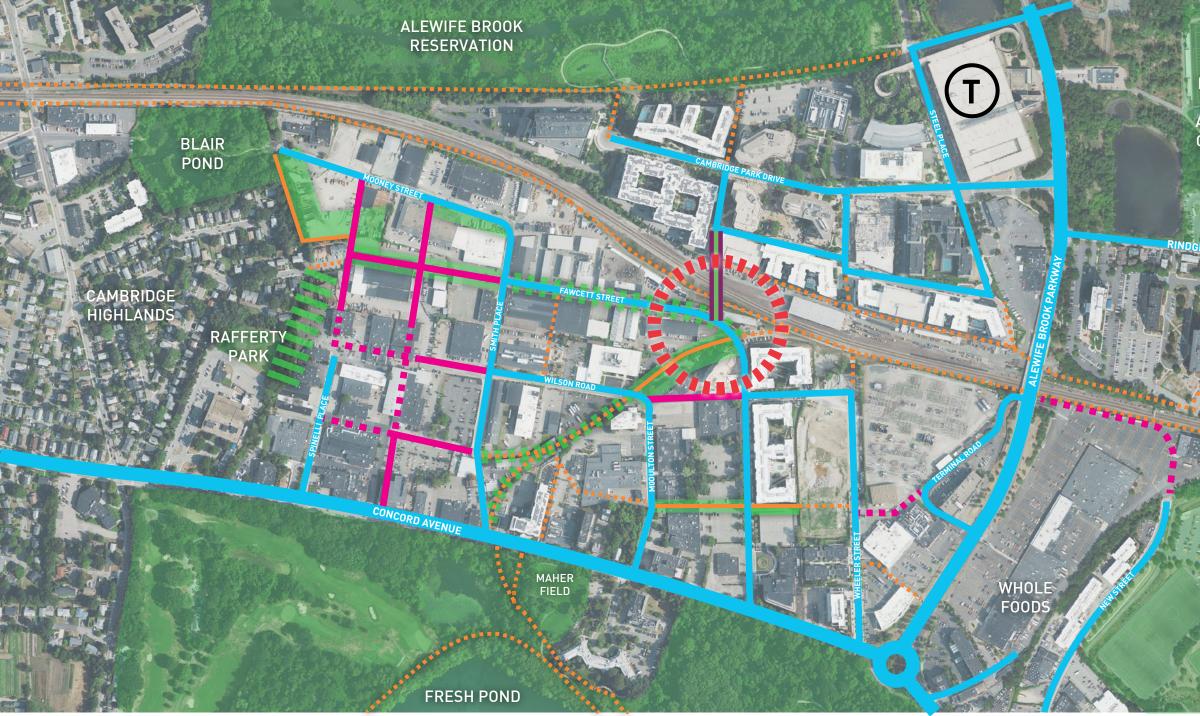

#### WALKABILITY PROPOSED STREET NETWORK, ENVISION ALEWIFE

RUSSELL FIELD ATHLETIC COMPLEX

**EXISTING STREETS** 

PROPOSED STREETS

PROPOSED BIKE CONNECTIONS

SEPTEMBER 14, 2022 | ALEWIFE, CAMBRIDGE, MA **11** 

### WALKABILITY HEALTHPEAK HOLDINGS

RUSSELL FIELD ATHLETIC COMPLEX

**EXISTING STREETS** 

- PROPOSED STREETS
  - PROPOSED BIKE CONNECTIONS
  - HEALTHPEAK HOLDINGS

...

SEPTEMBER 14, 2022 | ALEWIFE, CAMBRIDGE, MA 12

#### WALKABILITY NEW STREETS MADE POSSIBLE THROUGH HEALTHPEAK HOLDINGS

RUSSELL FIELD ATHLETIC COMPLEX

**EXISTING STREETS** 

- PROPOSED STREETS
- NEW STREETS BY HEALTHPEAK
- ---- PROPOSED BIKE CONNECTIONS

NEW BIKE CONNECTIONS **BY HEALTHPEAK** 

SEPTEMBER 14, 2022 | ALEWIFE, CAMBRIDGE, MA 13