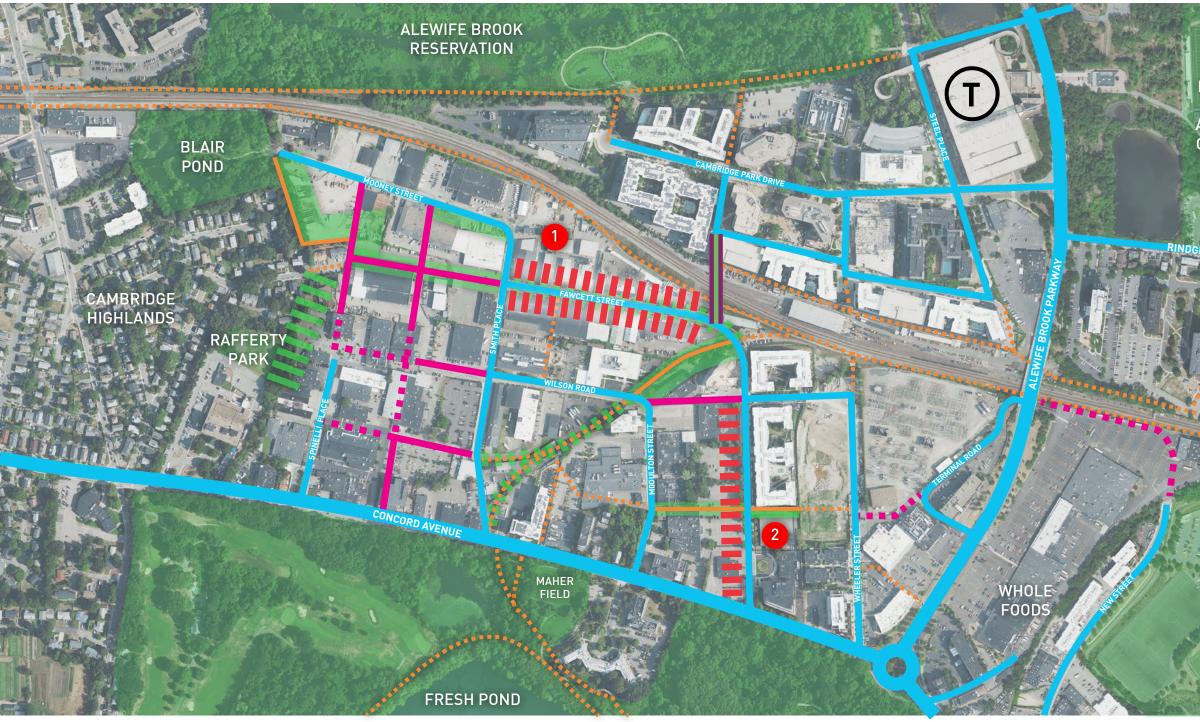

### WALKABILITY EXISTING STREET NETWORK

#### WALKABILITY PROPOSED STREET NETWORK, ENVISION ALEWIFE

RUSSELL FIELD ATHLETIC COMPLEX

**EXISTING STREETS** 

PROPOSED STREETS

PROPOSED BIKE CONNECTIONS

SEPTEMBER 14, 2022 | ALEWIFE, CAMBRIDGE, MA **11** 