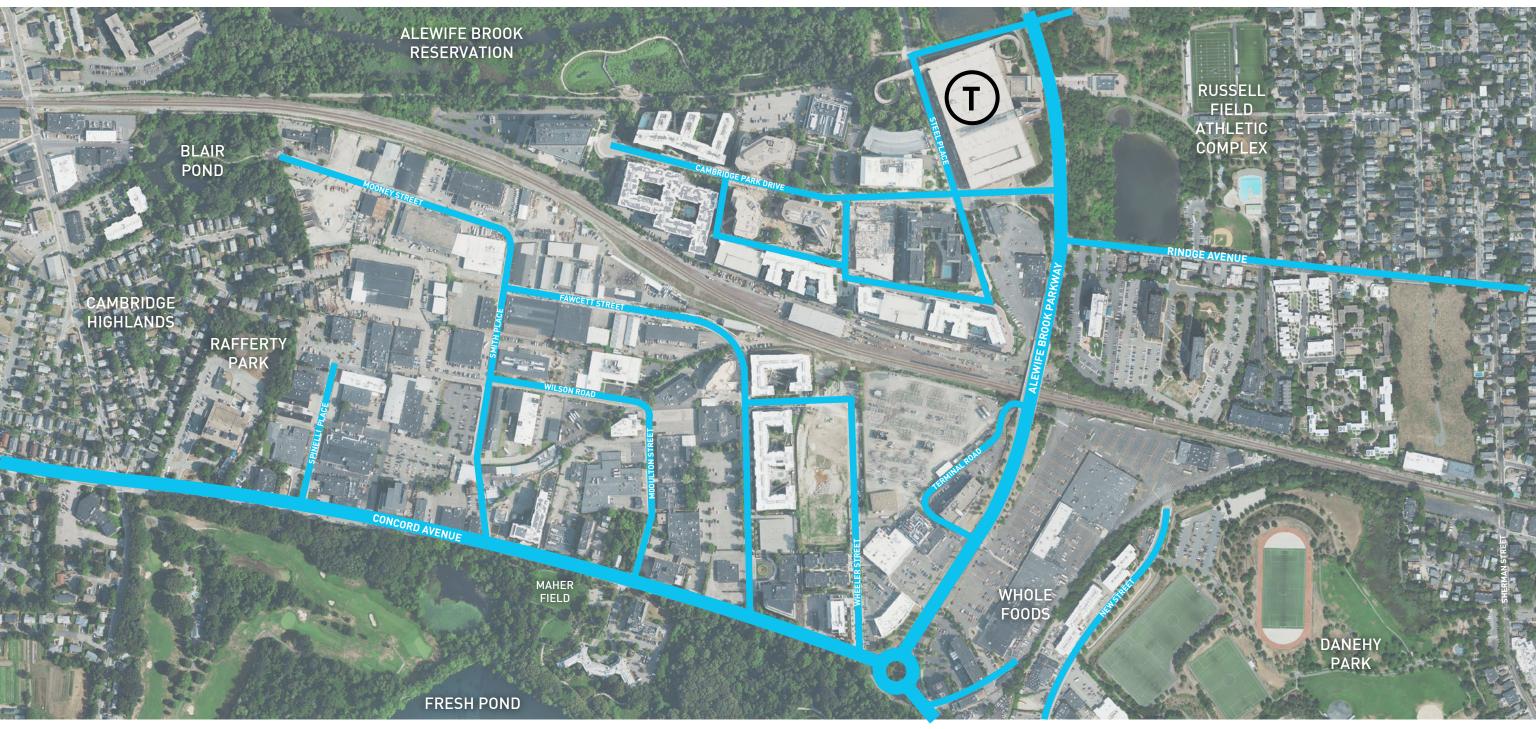

#### **EXISTING STREETS**

HEALTHPEAK HOLDINGS

RUSSELL FIELD ATHLETIC COMPLEX

SEPTEMBER 14, 2022 | ALEWIFE, CAMBRIDGE, MA 6

#### **EXISTING STREETS**

HEALTHPEAK HOLDINGS

DEVELOPED OR PROPOSED/ UNLIKELY TO BE REDEVELOPED

SEPTEMBER 14, 2022 | ALEWIFE, CAMBRIDGE, MA 7

To create a safe, walkable neighborhood.

CONNECTIVITY

WALKABILITY