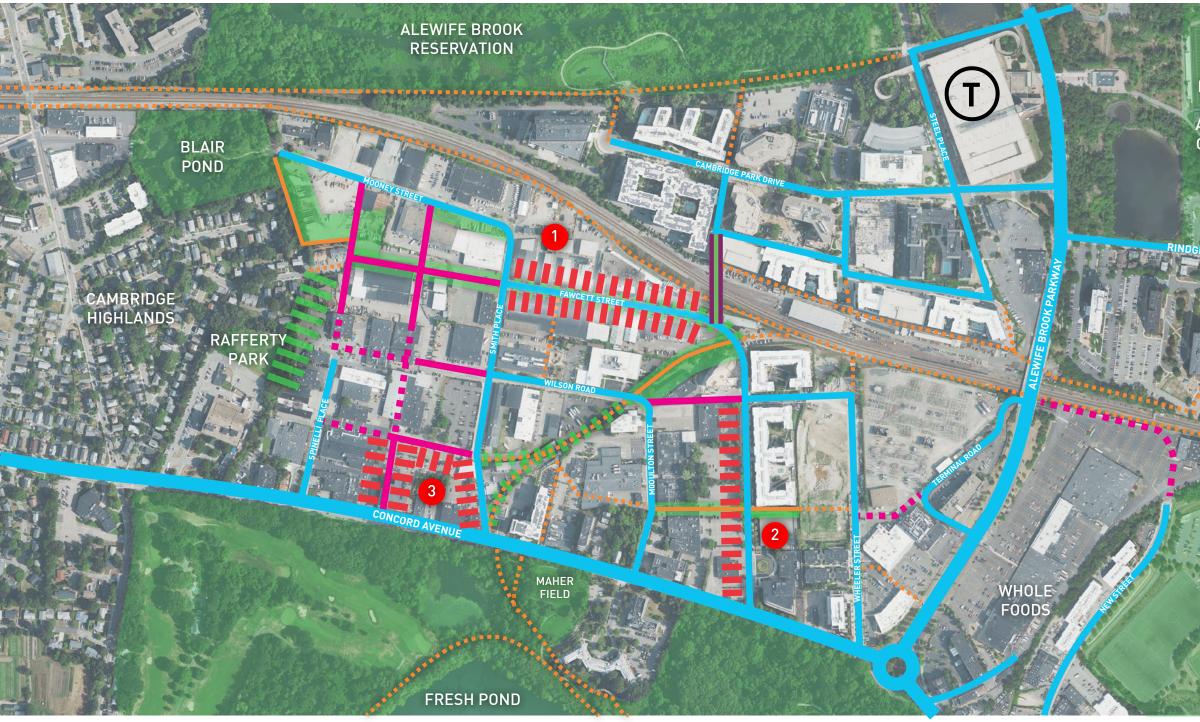

### WALKABILITY HEALTHPEAK HOLDINGS

RUSSELL FIELD ATHLETIC COMPLEX

**EXISTING STREETS** 

- PROPOSED STREETS
  - PROPOSED BIKE CONNECTIONS
  - HEALTHPEAK HOLDINGS

...

SEPTEMBER 14, 2022 | ALEWIFE, CAMBRIDGE, MA 12

#### WALKABILITY NEW STREETS MADE POSSIBLE THROUGH HEALTHPEAK HOLDINGS

RUSSELL FIELD ATHLETIC COMPLEX

**EXISTING STREETS** 

- PROPOSED STREETS
- NEW STREETS BY HEALTHPEAK
- ---- PROPOSED BIKE CONNECTIONS