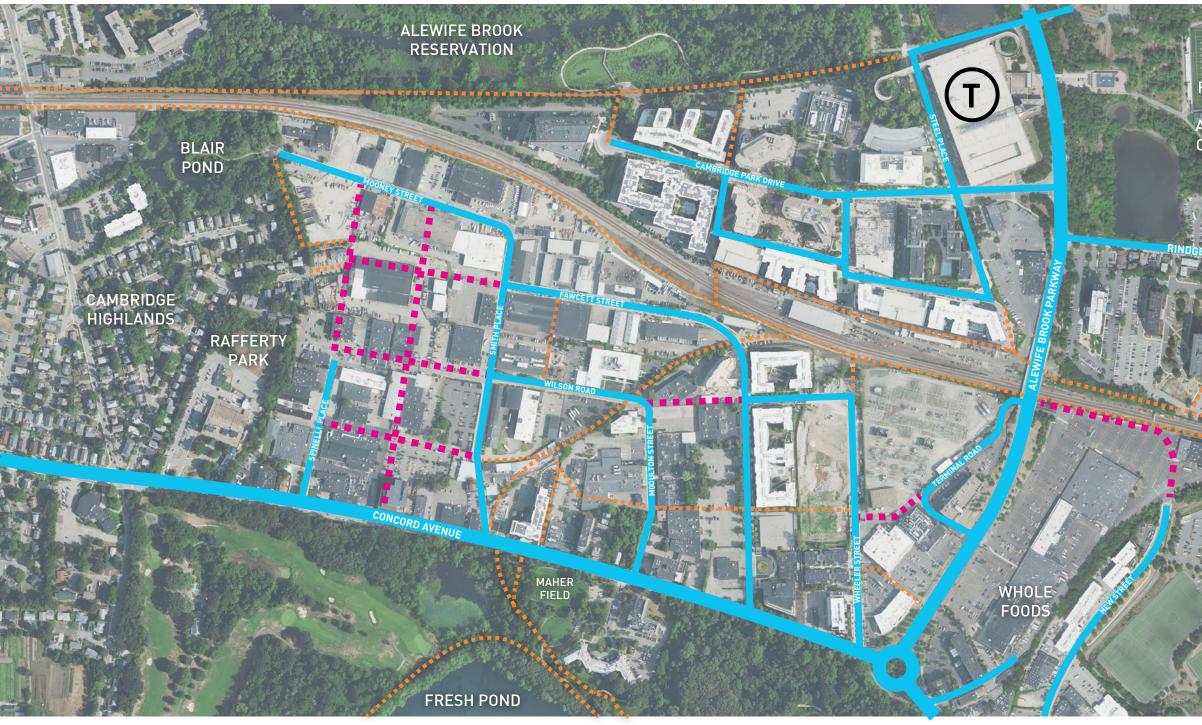

### **DEVELOPED OR PROPOSED/ UNLIKELY TO BE REDEVELOPED**

RUSSELL FIELD ATHLETIC COMPLEX

#### **EXISTING STREETS**

HEALTHPEAK HOLDINGS

DEVELOPED OR PROPOSED/ UNLIKELY TO BE REDEVELOPED

SEPTEMBER 14, 2022 | ALEWIFE, CAMBRIDGE, MA 7

To create a safe, walkable neighborhood.

CONNECTIVITY

WALKABILITY