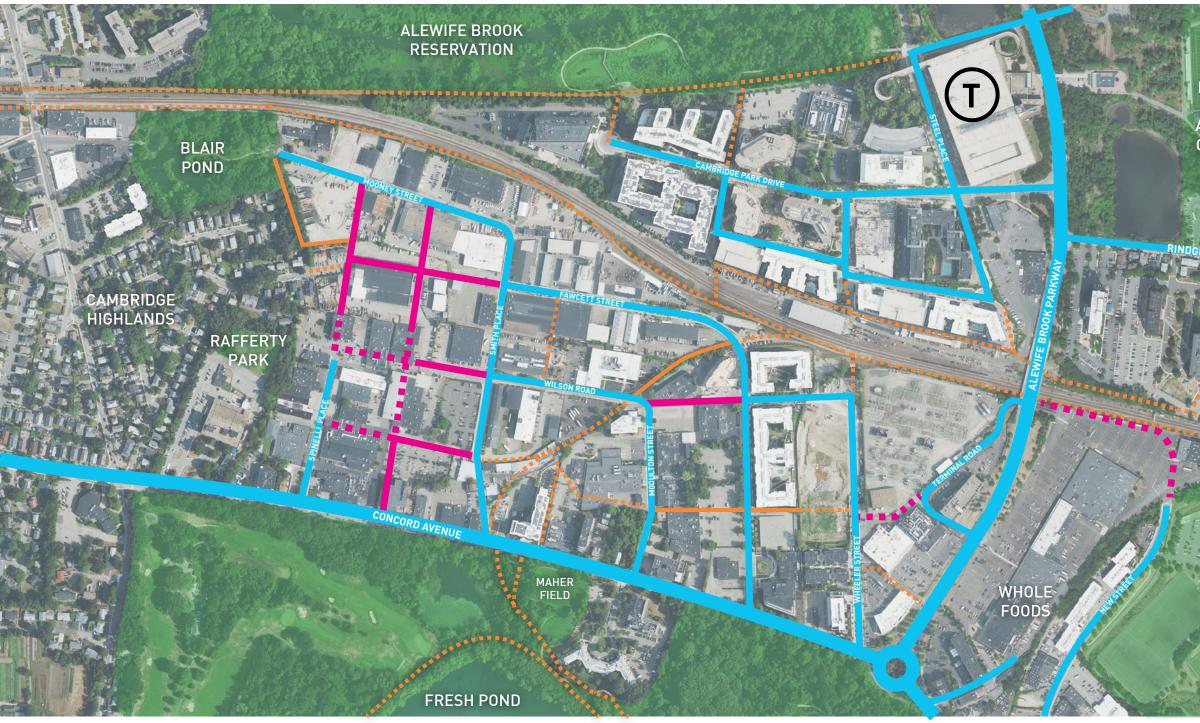

### **DEVELOPED OR PROPOSED/ UNLIKELY TO BE REDEVELOPED**

RUSSELL FIELD ATHLETIC COMPLEX

#### **EXISTING STREETS**

HEALTHPEAK HOLDINGS

DEVELOPED OR PROPOSED/ UNLIKELY TO BE REDEVELOPED

SEPTEMBER 14, 2022 | ALEWIFE, CAMBRIDGE, MA 7

To create a safe, walkable neighborhood.

CONNECTIVITY

WALKABILITY