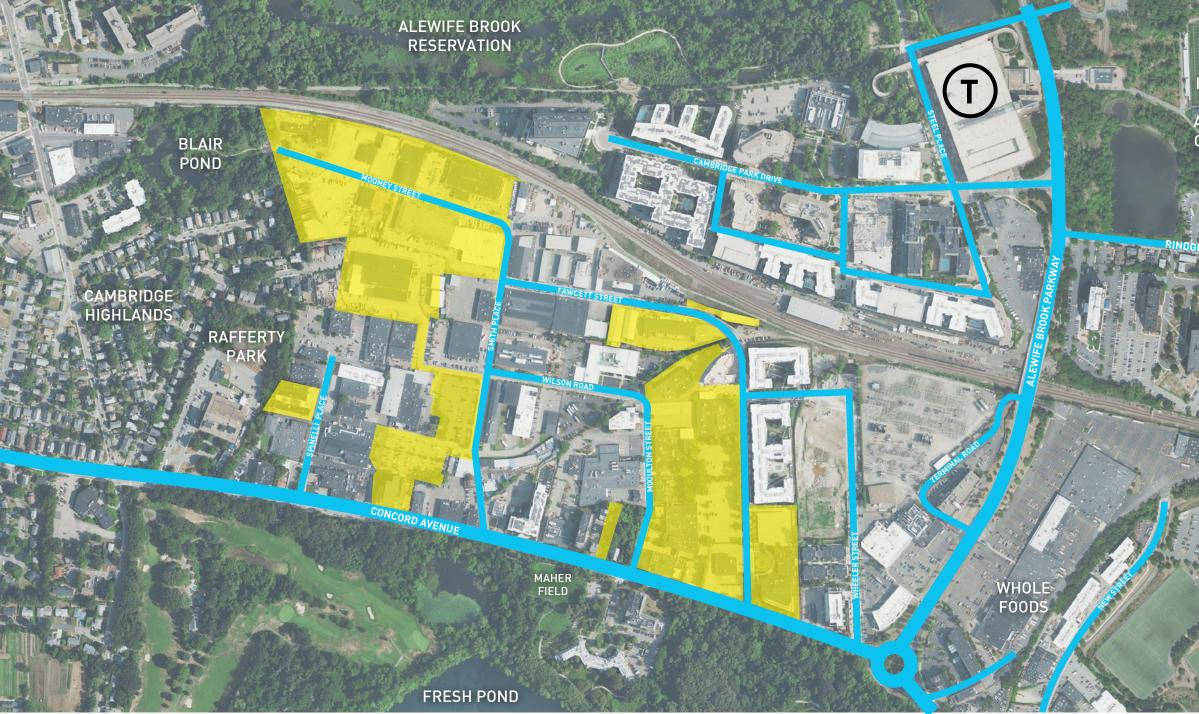

# WALKABILITY

Infill the existing street network and build public realm.

### WALKABILITY EXISTING STREET NETWORK

#### WALKABILITY PROPOSED STREET NETWORK, ENVISION ALEWIFE

RUSSELL FIELD ATHLETIC COMPLEX

**EXISTING STREETS** 

PROPOSED STREETS

PROPOSED BIKE CONNECTIONS

SEPTEMBER 14, 2022 | ALEWIFE, CAMBRIDGE, MA **11** 