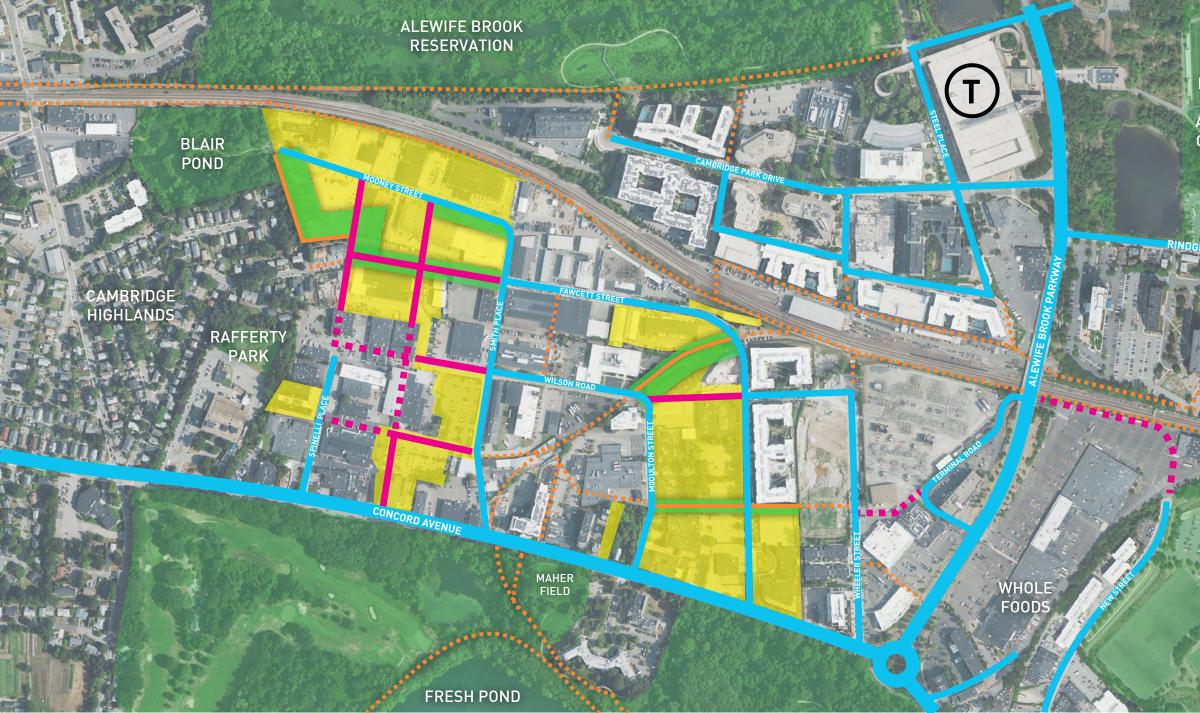

HEALTHPEAK HOLDINGS

NEW GREEN SPACE BY HEALTHPEAK

DANEHY PARK

**OPEN SPACE** FULL VISION

RUSSELL FIELD ATHLETIC COMPLEX

**EXISTING STREETS** 

- PROPOSED STREETS
- NEW STREETS BY HEALTHPEAK
- ---- PROPOSED BIKE CONNECTIONS
  - NEW BIKE CONNECTIONS **BY HEALTHPEAK**

HEALTHPEAK HOLDINGS

NEW GREEN SPACE BY HEALTHPEAK

NEW GREEN SPACE BY OTHERS

DANEHY PARK

HEALTHPEAK PROPERTIES

**OPEN SPACE** PRECEDENTS

HEALTHPEAK PROPERTIES