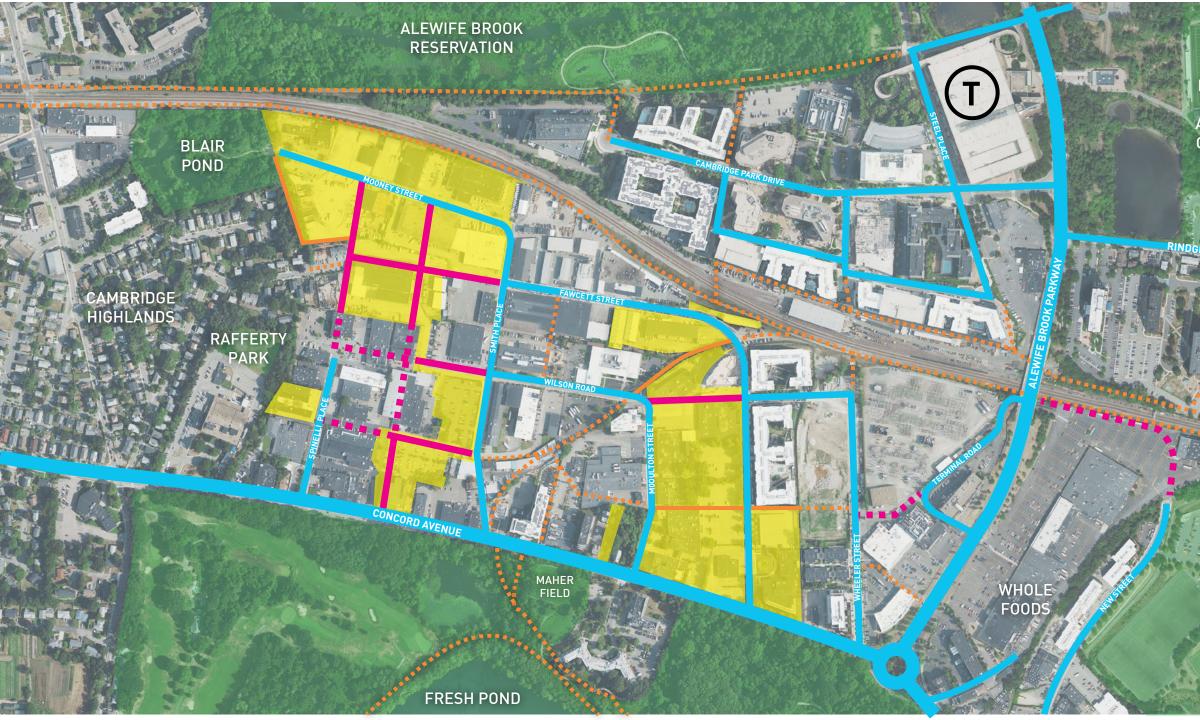

### **OPEN SPACE** HEALTHPEAK HOLDINGS

RUSSELL FIELD ATHLETIC COMPLEX

**EXISTING STREETS** 

- PROPOSED STREETS
- NEW STREETS BY HEALTHPEAK
- ---- PROPOSED BIKE CONNECTIONS
  - NEW BIKE CONNECTIONS **BY HEALTHPEAK**

NEW GREEN SPACE **BY HEALTHPEAK** 

HEALTHPEAK HOLDINGS

DANEHY PARK

**OPEN SPACE** 

NEW GREEN SPACE MADE POSSIBLE BY HEALTHPEAK HOLDINGS

RUSSELL FIELD ATHLETIC COMPLEX

**EXISTING STREETS** 

- PROPOSED STREETS
- NEW STREETS BY HEALTHPEAK
- ---- PROPOSED BIKE CONNECTIONS
  - NEW BIKE CONNECTIONS **BY HEALTHPEAK**