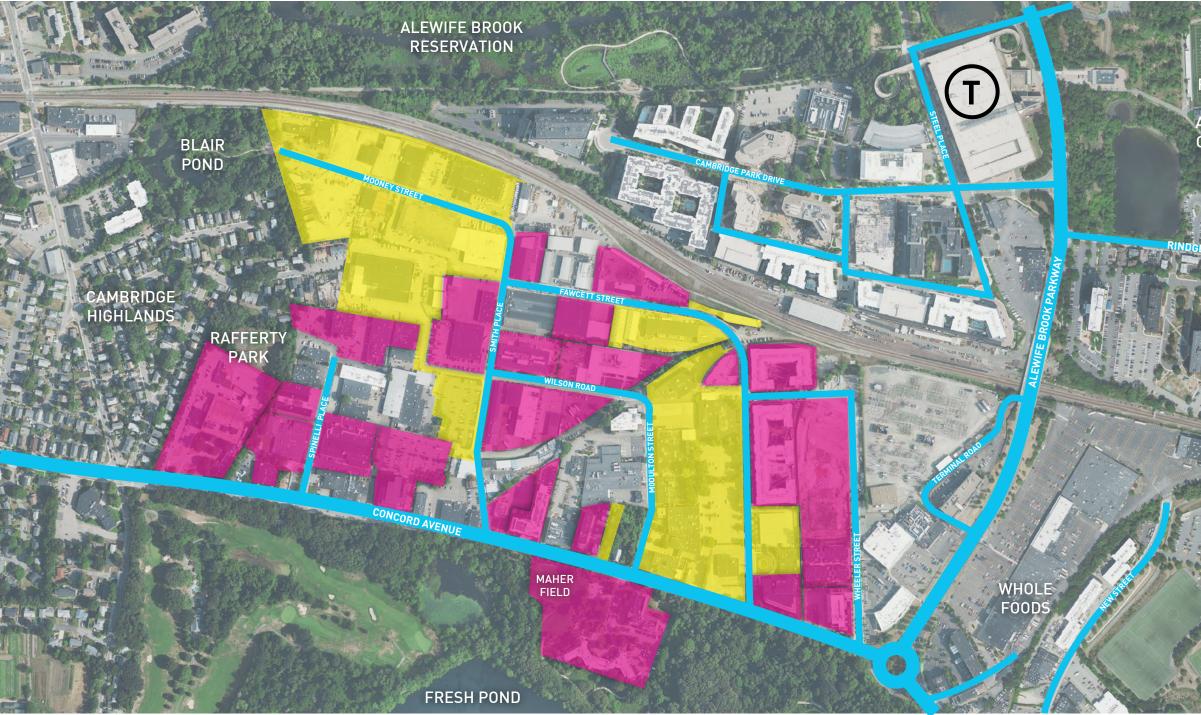

### WALKABILITY HEALTHPEAK HOLDINGS

RUSSELL FIELD ATHLETIC COMPLEX

**EXISTING STREETS** 

- PROPOSED STREETS
  - PROPOSED BIKE CONNECTIONS
  - HEALTHPEAK HOLDINGS

...

SEPTEMBER 14, 2022 | ALEWIFE, CAMBRIDGE, MA 12

#### WALKABILITY NEW STREETS MADE POSSIBLE THROUGH HEALTHPEAK HOLDINGS

RUSSELL FIELD ATHLETIC COMPLEX

**EXISTING STREETS** 

- PROPOSED STREETS
- NEW STREETS BY HEALTHPEAK
- ---- PROPOSED BIKE CONNECTIONS

NEW BIKE CONNECTIONS **BY HEALTHPEAK** 

SEPTEMBER 14, 2022 | ALEWIFE, CAMBRIDGE, MA 13