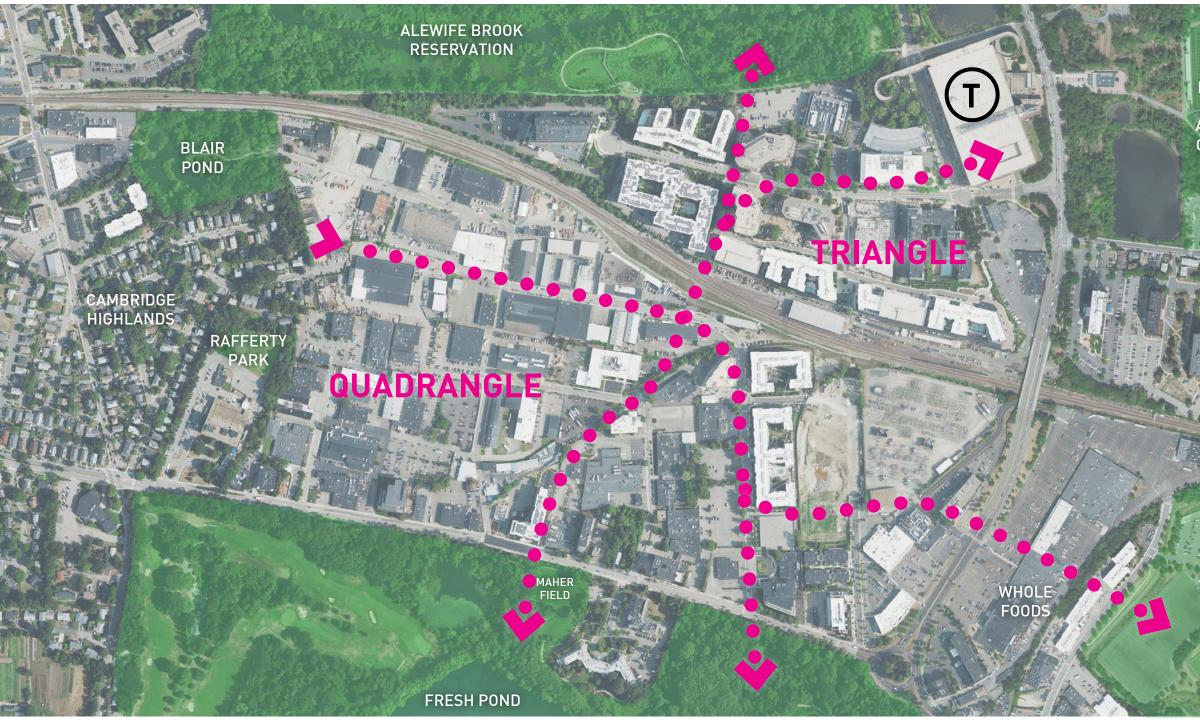

Quad to Triangle, Highlands to the T and Fresh Pond Mall, **Alewife Brook Reservation to Fresh Pond.** 

**OPEN SPACE** 

New green open spaces.

**THE BRIDGE** 

Build a pedestrian and bike connection to/from Cambridgepark Drive and the Alewife T station.

## CONNECTIVITY

Quad to Triangle, Highlands to the T and Fresh Pond Mall, Alewife Brook Reservation to Fresh Pond.

### CONNECTIVITY