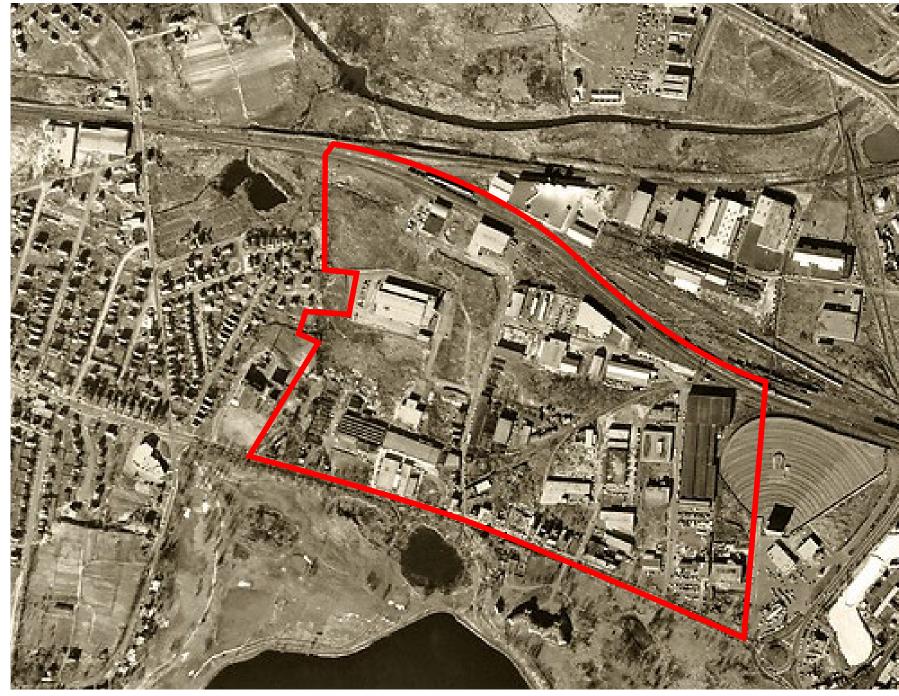

### **DEVELOPED OR PROPOSED/ UNLIKELY TO BE REDEVELOPED**

RUSSELL FIELD ATHLETIC COMPLEX

#### **EXISTING STREETS**

HEALTHPEAK HOLDINGS

DEVELOPED OR PROPOSED/ UNLIKELY TO BE REDEVELOPED

SEPTEMBER 14, 2022 | ALEWIFE, CAMBRIDGE, MA 7

To create a safe, walkable neighborhood.

CONNECTIVITY

WALKABILITY