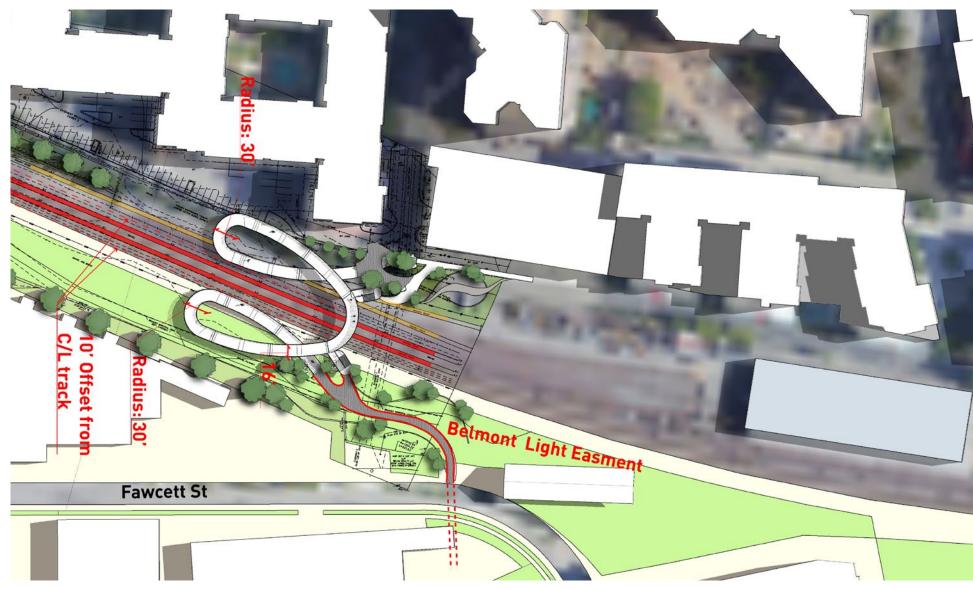

## THE BRIDGE

Build the bridge for bikes and pedestrians.

RUSSELL FIELD ATHLETIC COMPLEX

SEPTEMBER 14, 2022 | ALEWIFE, CAMBRIDGE, MA 26

HEALTHPEAK PROPERTIES