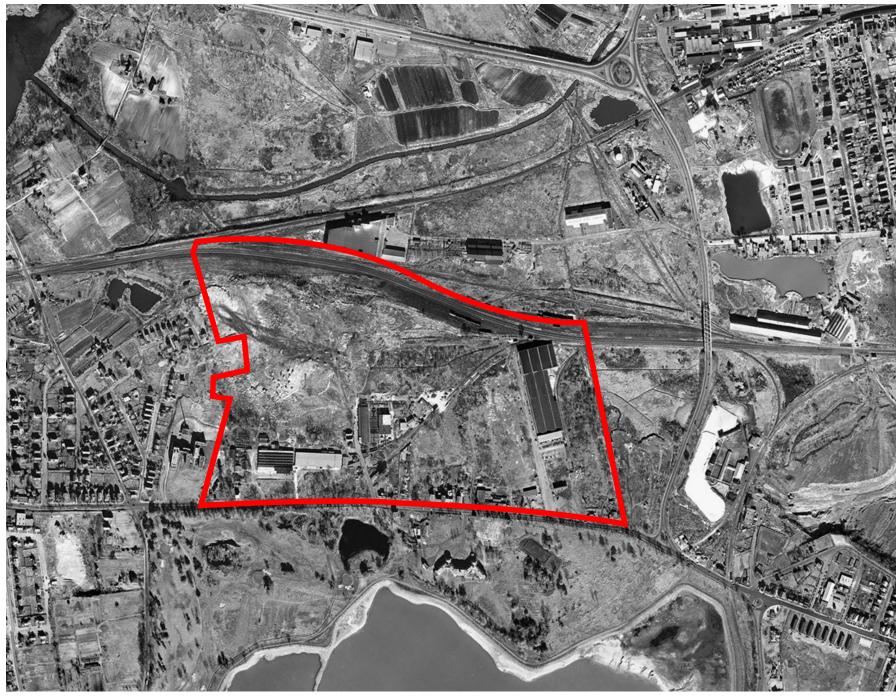

#### **EXISTING STREETS**

HEALTHPEAK HOLDINGS

RUSSELL FIELD ATHLETIC COMPLEX

SEPTEMBER 14, 2022 | ALEWIFE, CAMBRIDGE, MA 6

#### **EXISTING STREETS**

HEALTHPEAK HOLDINGS

DEVELOPED OR PROPOSED/ UNLIKELY TO BE REDEVELOPED

SEPTEMBER 14, 2022 | ALEWIFE, CAMBRIDGE, MA 7

To create a safe, walkable neighborhood.

CONNECTIVITY

WALKABILITY