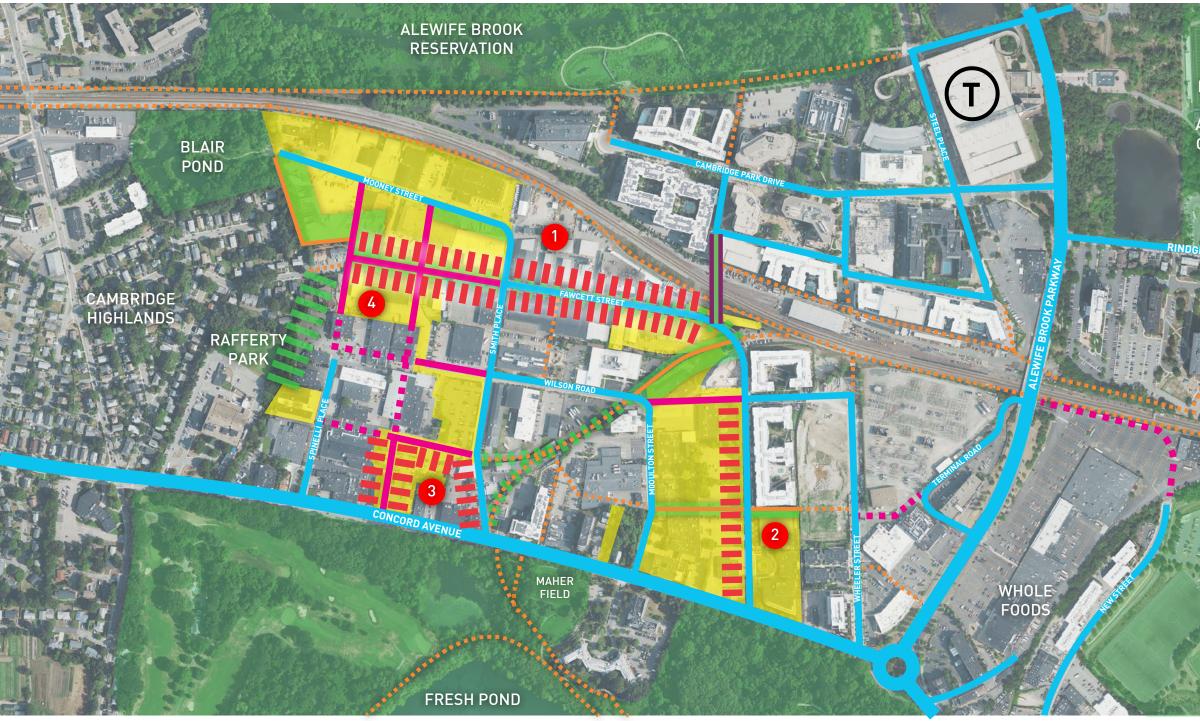

## OPEN SPACE

Make new open space that is a connector and a buffer.

**OPEN SPACE** EXISTING

RUSSELL FIELD ATHLETIC COMPLEX

**EXISTING STREETS** 

- PROPOSED STREETS
- NEW STREETS BY HEALTHPEAK
- ---- PROPOSED BIKE CONNECTIONS

NEW BIKE CONNECTIONS **BY HEALTHPEAK** 

SEPTEMBER 14, 2022 | ALEWIFE, CAMBRIDGE, MA 19

### **OPEN SPACE** HEALTHPEAK HOLDINGS

RUSSELL FIELD ATHLETIC COMPLEX

**EXISTING STREETS** 

- PROPOSED STREETS
- NEW STREETS BY HEALTHPEAK
- ---- PROPOSED BIKE CONNECTIONS
  - NEW BIKE CONNECTIONS **BY HEALTHPEAK**