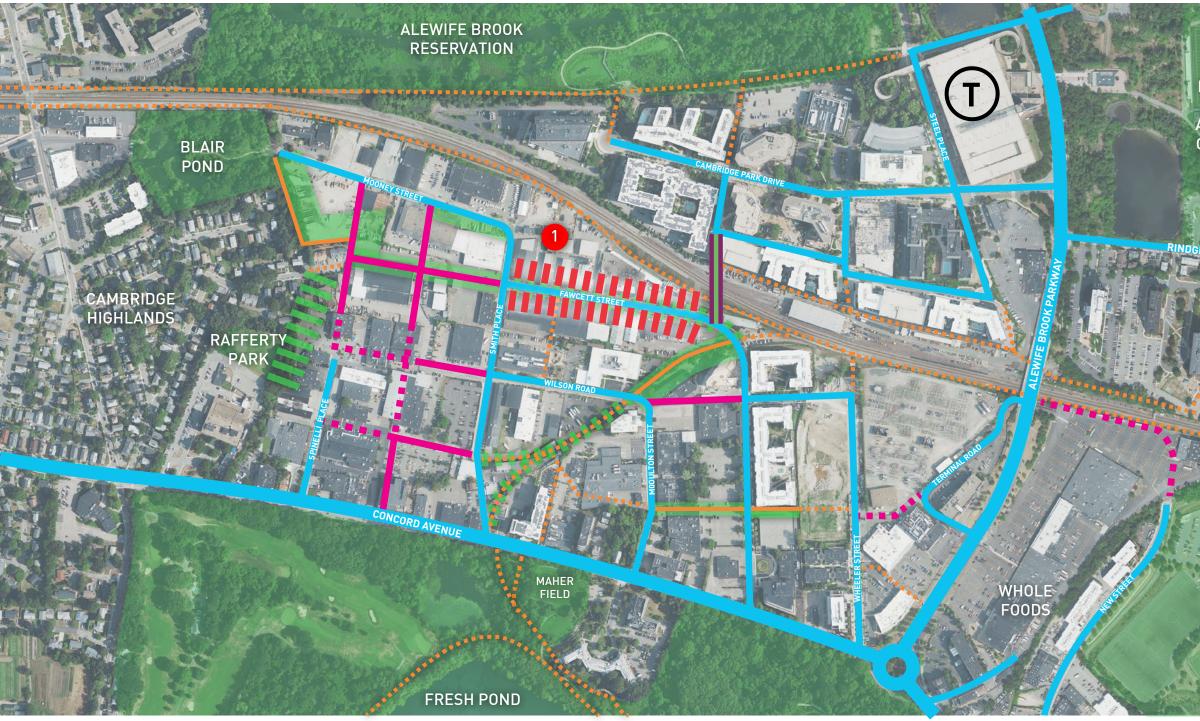

#### WALKABILITY PROPOSED STREET NETWORK, ENVISION ALEWIFE

RUSSELL FIELD ATHLETIC COMPLEX

**EXISTING STREETS** 

PROPOSED STREETS

PROPOSED BIKE CONNECTIONS

SEPTEMBER 14, 2022 | ALEWIFE, CAMBRIDGE, MA **11** 

### WALKABILITY HEALTHPEAK HOLDINGS

RUSSELL FIELD ATHLETIC COMPLEX

**EXISTING STREETS** 

- PROPOSED STREETS
  - PROPOSED BIKE CONNECTIONS
  - HEALTHPEAK HOLDINGS

...

SEPTEMBER 14, 2022 | ALEWIFE, CAMBRIDGE, MA 12

#### WALKABILITY NEW STREETS MADE POSSIBLE THROUGH HEALTHPEAK HOLDINGS

RUSSELL FIELD ATHLETIC COMPLEX

**EXISTING STREETS** 

- PROPOSED STREETS
- NEW STREETS BY HEALTHPEAK
- ---- PROPOSED BIKE CONNECTIONS