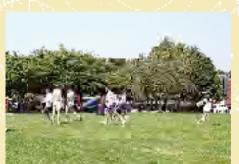

The centerpiece of the design is a large "Great Lawn" surrounded by a wide circular path. Situated along this path are garden benches and picnic tables, pedestrian scale park lighting, an information kiosk, glider benches and a garden arbor. Natural features include hills, fieldstones for sitting, sloped areas, ornamental grasses, shrub roses and other low maintenance plant materials. Granite and brick entrance columns, an ornamental steel fence and mature shade trees lend a feeling of permanence. A buffer planting of evergreens between the play areas and adjoining properties has been included for privacy.

Ample play space for toddlers and older children have been retained while both passive and active water play have been added. There is a hard-surfaced play area with one full court and two half courts for shooting baskets, riding bikes, and hopscotch. The color of the play structures, fencing, kiosk and the shade arbor are muted to blend in with the historic residences of the surrounding neighborhood. All of the play structures and spaces have been upgraded to meet current federal playground safety standards and Americans with Disabilities Act access requirements.