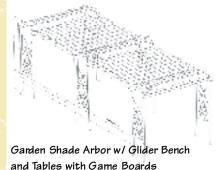

The centerpiece of the design is a large "Great Lawn" surrounded by a wide circular path. Situated along this path are garden benches and picnic tables, pedestrian scale park lighting, an information kiosk, glider benches and a garden arbor. Natural features include hills, fieldstones for sitting, sloped areas, ornamental grasses, shrub roses and other low maintenance plant materials. Granite and brick entrance columns, an ornamental steel fence and mature shade trees lend a feeling of permanence. A buffer planting of evergreens between the play areas and adjoining properties has been included for privacy.

Multi Purpose Hard Surfaced Play Area

Entrance Gates with Decorative Panel and Medallion

Park Lights & Garden Benches

Kiosk/Community

Cast Iron Bollard at Entrance

Ornamental Park Sign

Wheelchair Accessible Table with Gameboards