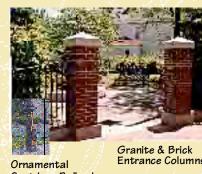

The centerpiece of the design is a large "Great Lawn" surrounded by a wide circular path. Situated along this path are garden benches and picnic tables, pedestrian scale park lighting, an information kiosk, glider benches and a garden arbor. Natural features include hills, fieldstones for sitting, sloped areas, ornamental grasses, shrub roses and other low maintenance plant materials. Granite and brick entrance columns, an ornamental steel fence and mature shade trees lend a feeling of permanence. A buffer planting of evergreens between the play areas and adjoining properties has been included for privacy.

Multi Purpose Hard Surfaced Play Area

Entrance Gates with Decorative Panel and Medallion

Park Lights & Garden Benches

Kiosk/Community

Cast Iron Bollard at Entrance

Ornamental Park Sign

Wheelchair Accessible Table with Gameboards