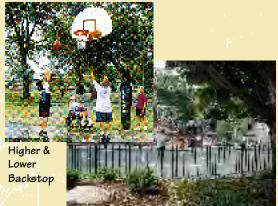

Ample play space for toddlers and older children have been retained while both passive and active water play have been added. There is a hard-surfaced play area with one full court and two half courts for shooting baskets, riding bikes, and hopscotch. The color of the play structures, fencing, kiosk and the shade arbor are muted to blend in with the historic residences of the surrounding neighborhood. All of the play structures and spaces have been upgraded to meet current federal playground safety standards and Americans with Disabilities Act access requirements.

Multi Purpose Hard Surfaced Play Area

Entrance Gates with Decorative Panel and Medallion

Park Lights & Garden Benches

Kiosk/Community

Cast Iron Bollard at Entrance

Ornamental Park Sign

Wheelchair Accessible Table with Gameboards