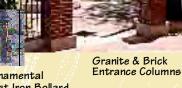

The centerpiece of the design is a large "Great Lawn" surrounded by a wide circular path. Situated along this path are garden benches and picnic tables, pedestrian scale park lighting, an information kiosk, glider benches and a garden arbor. Natural features include hills, fieldstones for sitting, sloped areas, ornamental grasses, shrub roses and other low maintenance plant materials. Granite and brick entrance columns, an ornamental steel fence and mature shade trees lend a feeling of permanence. A buffer planting of evergreens between the play areas and adjoining properties has been included for privacy.

Multi Purpose Hard Surfaced Play Area

Entrance Gates with Decorative Panel and Medallion

Park Lights & Garden Benches

Kiosk/Community

Cast Iron Bollard at Entrance

Ornamental Park Sign

Wheelchair Accessible Table with Gameboards