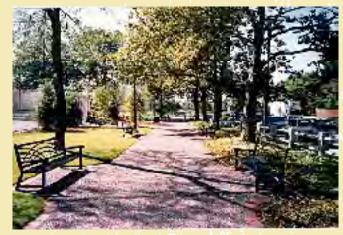

The centerpiece of the design is a large "Great Lawn" surrounded by a wide circular path. Situated along this path are garden benches and picnic tables, pedestrian scale park lighting, an information kiosk, glider benches and a garden arbor. Natural features include hills, fieldstones for sitting, sloped areas, ornamental grasses, shrub roses and other low maintenance plant materials. Granite and brick entrance columns, an ornamental steel fence and mature shade trees lend a feeling of permanence. A buffer planting of evergreens between the play areas and adjoining properties has been included for privacy.

Raised Perennial Beds at Park Entrances

Wider Circular Path with Brick Edge & Garden Benches

Flowers

Sitting Boulders & Ornamental Grasses

Open Space & Shade Trees