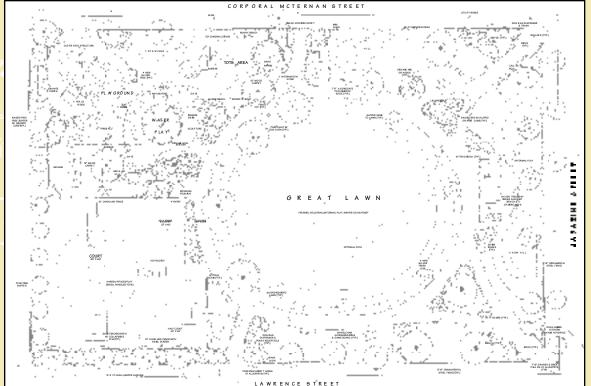

## DESIGN CONCEPT

Dana Square is a park within a neighborhood of historic residences in Cambridge. The park provides this close-knit community with a place for quiet relaxation, active play and neighborhood activities.

The centerpiece of the design is a large "Great Lawn" surrounded by a wide circular path. Situated along this path are garden benches and picnic tables, pedestrian scale park lighting, an information kiosk, glider benches and a garden arbor. Natural features include hills, fieldstones for sitting, sloped areas, ornamental grasses, shrub roses and other low maintenance plant materials. Granite and brick entrance columns, an ornamental steel fence and mature shade trees lend a feeling of permanence. A buffer planting of evergreens between the play areas and adjoining properties has been included for privacy.