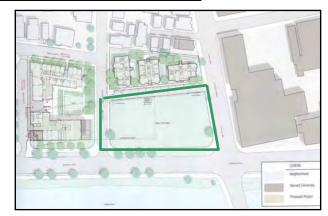

# **Riverside Open Space Walking Tour**

#### Corporal Burns Park – 1.3 acres

- Playground
- Waterplay
- •2 full basketball courts
- Street hockey court
- •Tree lined promenade
- •Lawn area

## King School Playground – 0.7 acres

- Playground
- Waterplay
- •1 full basketball court
- •Small synthetic turf field

### Hoyt Field - 4.5 acres

- Playground
- Waterplay
- •2 full basketball courts
- •2 tennis courts
- Softball field

#### Riverside Press Park - 3.1 acres

- Playground
- Waterplay
- •2 full basketball courts
- •2 tennis courts
- •Open lawn area with hillside

# Mahoney's Site – 0.78 acres

Corner of Western Avenue and Memorial Drive